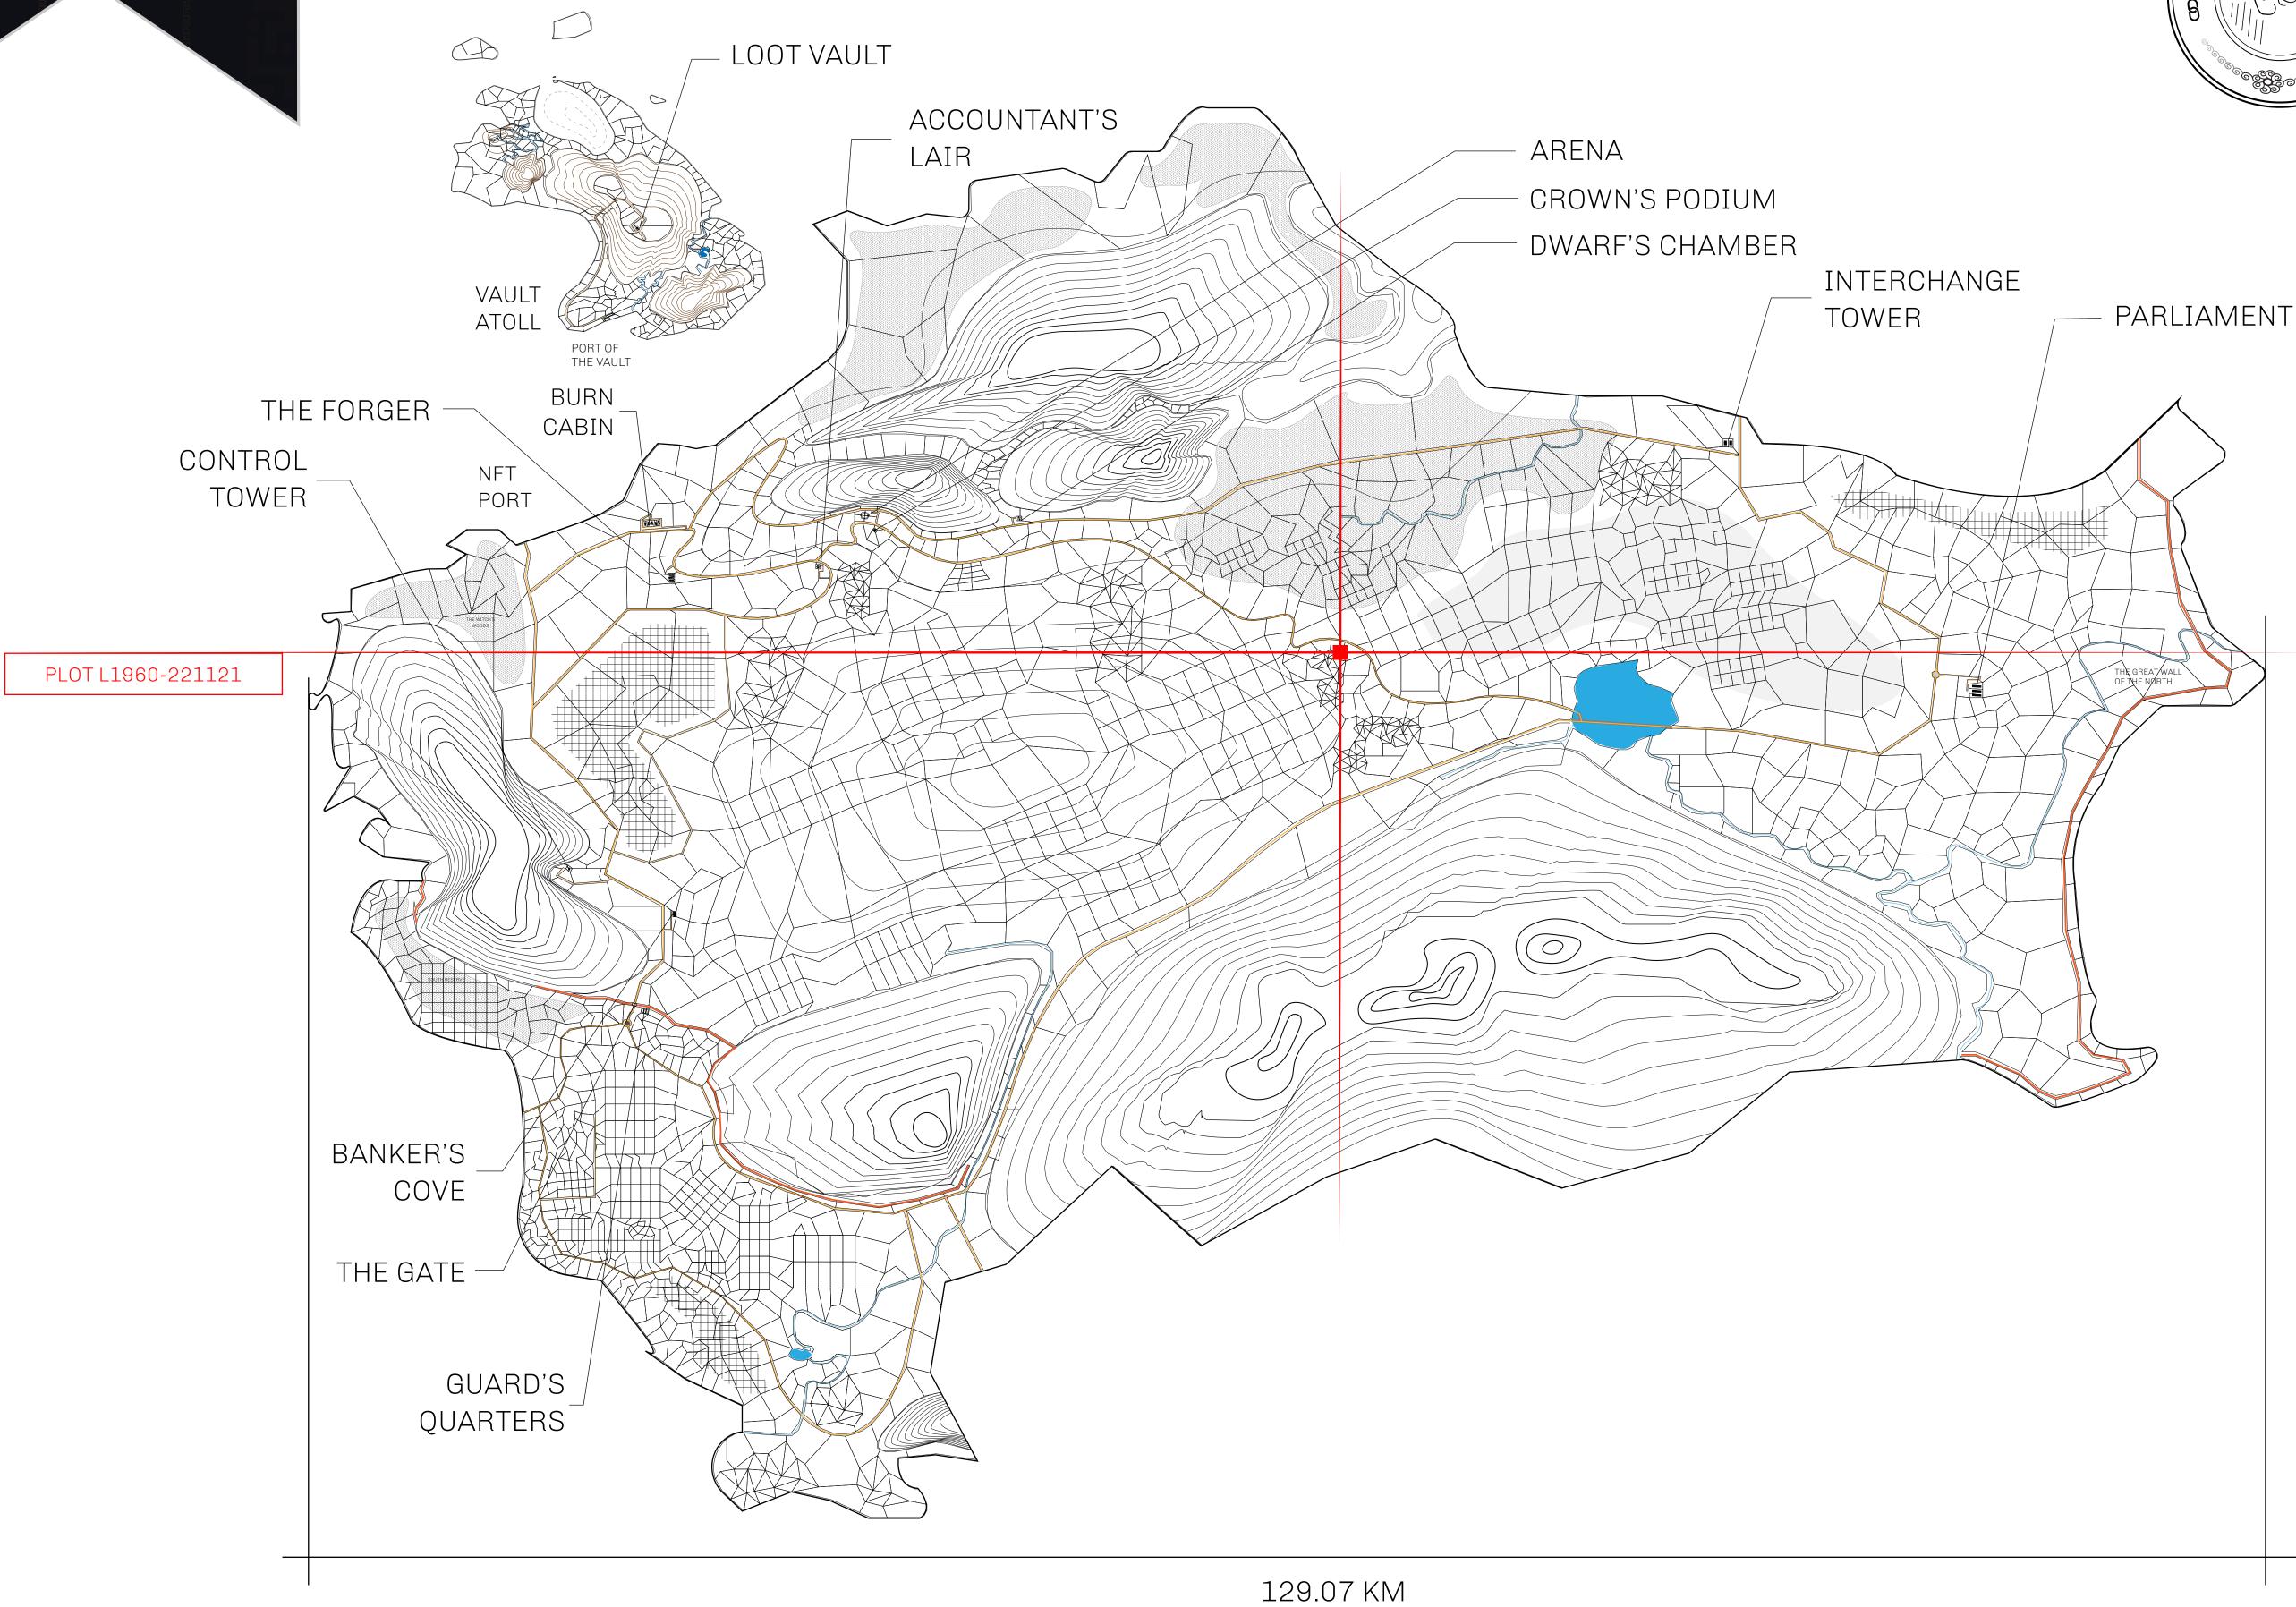

### **GEOGRAPHY**

COASTLINE 462.64 KM (287.47 MILES)

BORDERS OCEAN, ROYAUME DE SATOSHI, X BY SL & TERRITORIO LTT ST

HIGHEST POINT MOUNT ARES +8120 M

LOWEST POINT NFT PORT 0 M

PLOTS 2284 SCALE 1:50000

## H.M. LNFT Land Registry

L1960-221121

TITLE NUMBER

ADMINISTRATIVE AREA

THE GREAT EMPIRE

ISSUED 22 November 2021

SCALE **1/50000** 

OWNER ENTITLEMENT

Type W-GE: Share of 0.3% of all BUN sales based on number of NFT Stories minted

(rewarded in Credits); Mint 4 NFT Stories

OFFICIAL PERSPECTIVE SHEET FOR FILING Indicate vantage point for each drawing. Copy and mark each sheet required prior to filing.