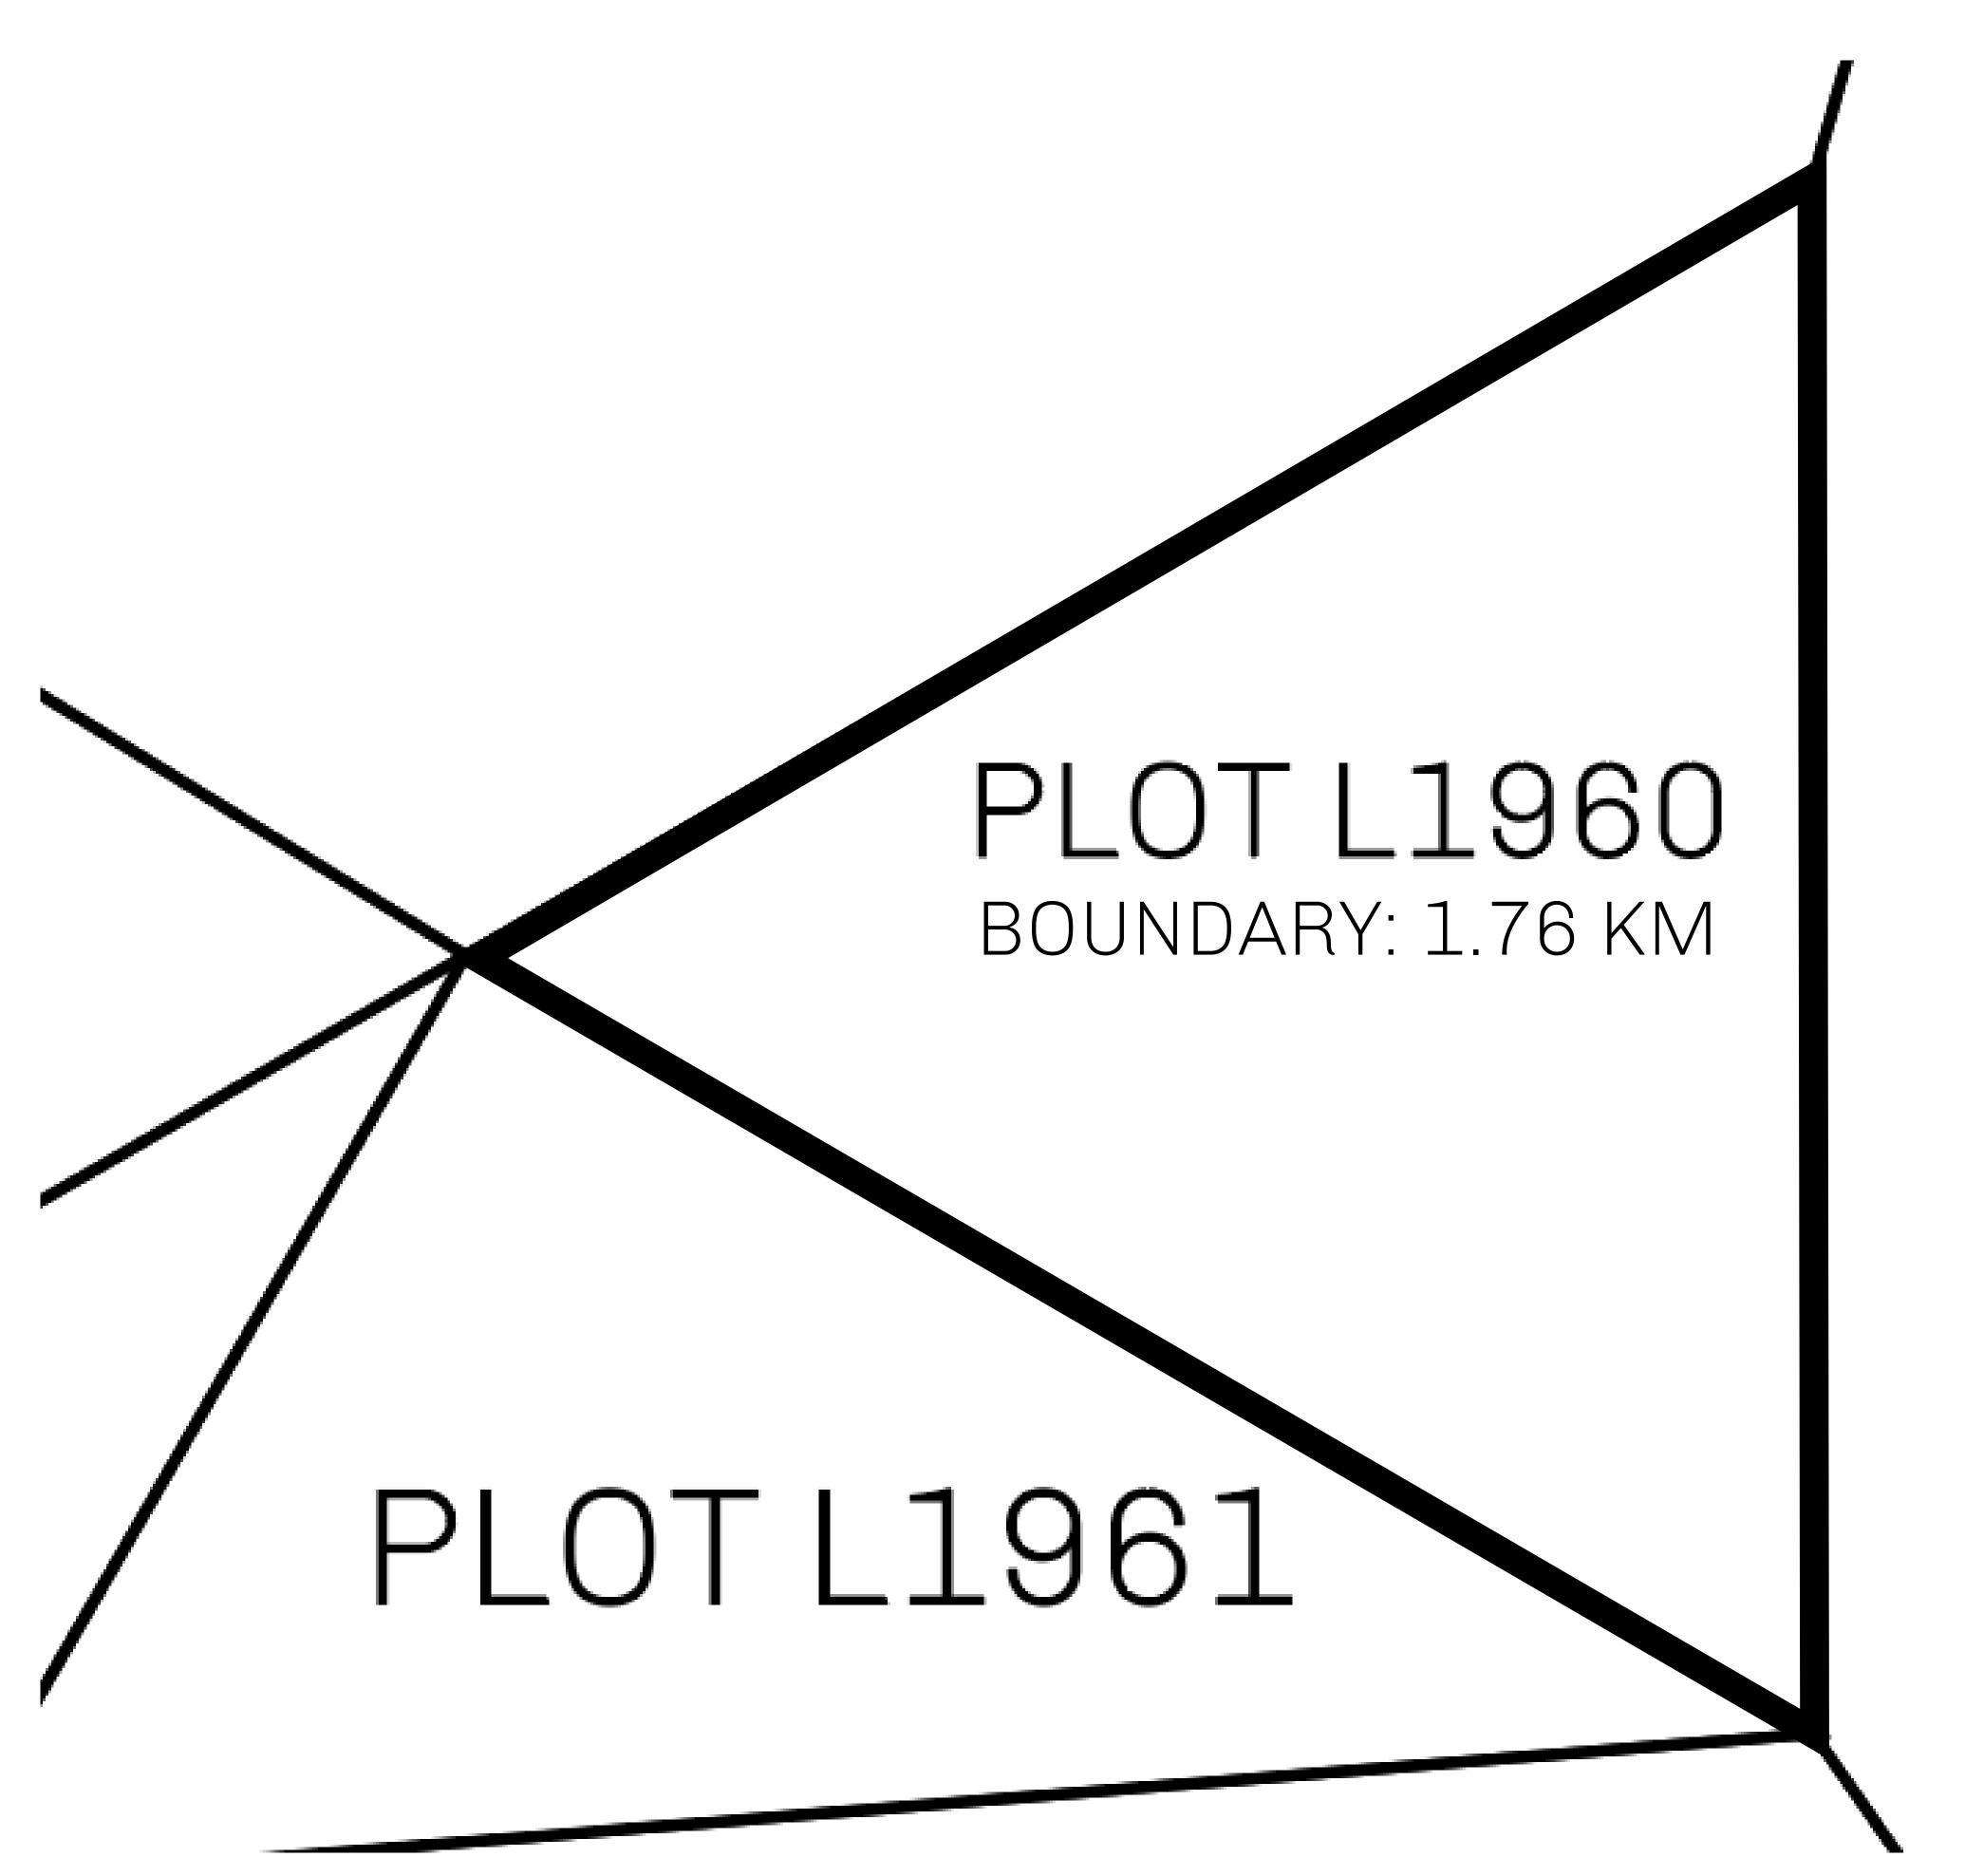

## H.M. LNFT Land Registry

L1960-221121

TITLE NUMBER

ADMINISTRATIVE AREA

THE GREAT EMPIRE

ISSUED 22 November 2021

SCALE **1/50000** 

OWNER ENTITLEMENT

Type W-GE: Share of 0.3% of all BUN sales based on number of NFT Stories minted

(rewarded in Credits); Mint 4 NFT Stories

OFFICIAL PERSPECTIVE SHEET FOR FILING Indicate vantage point for each drawing. Copy and mark each sheet required prior to filing.