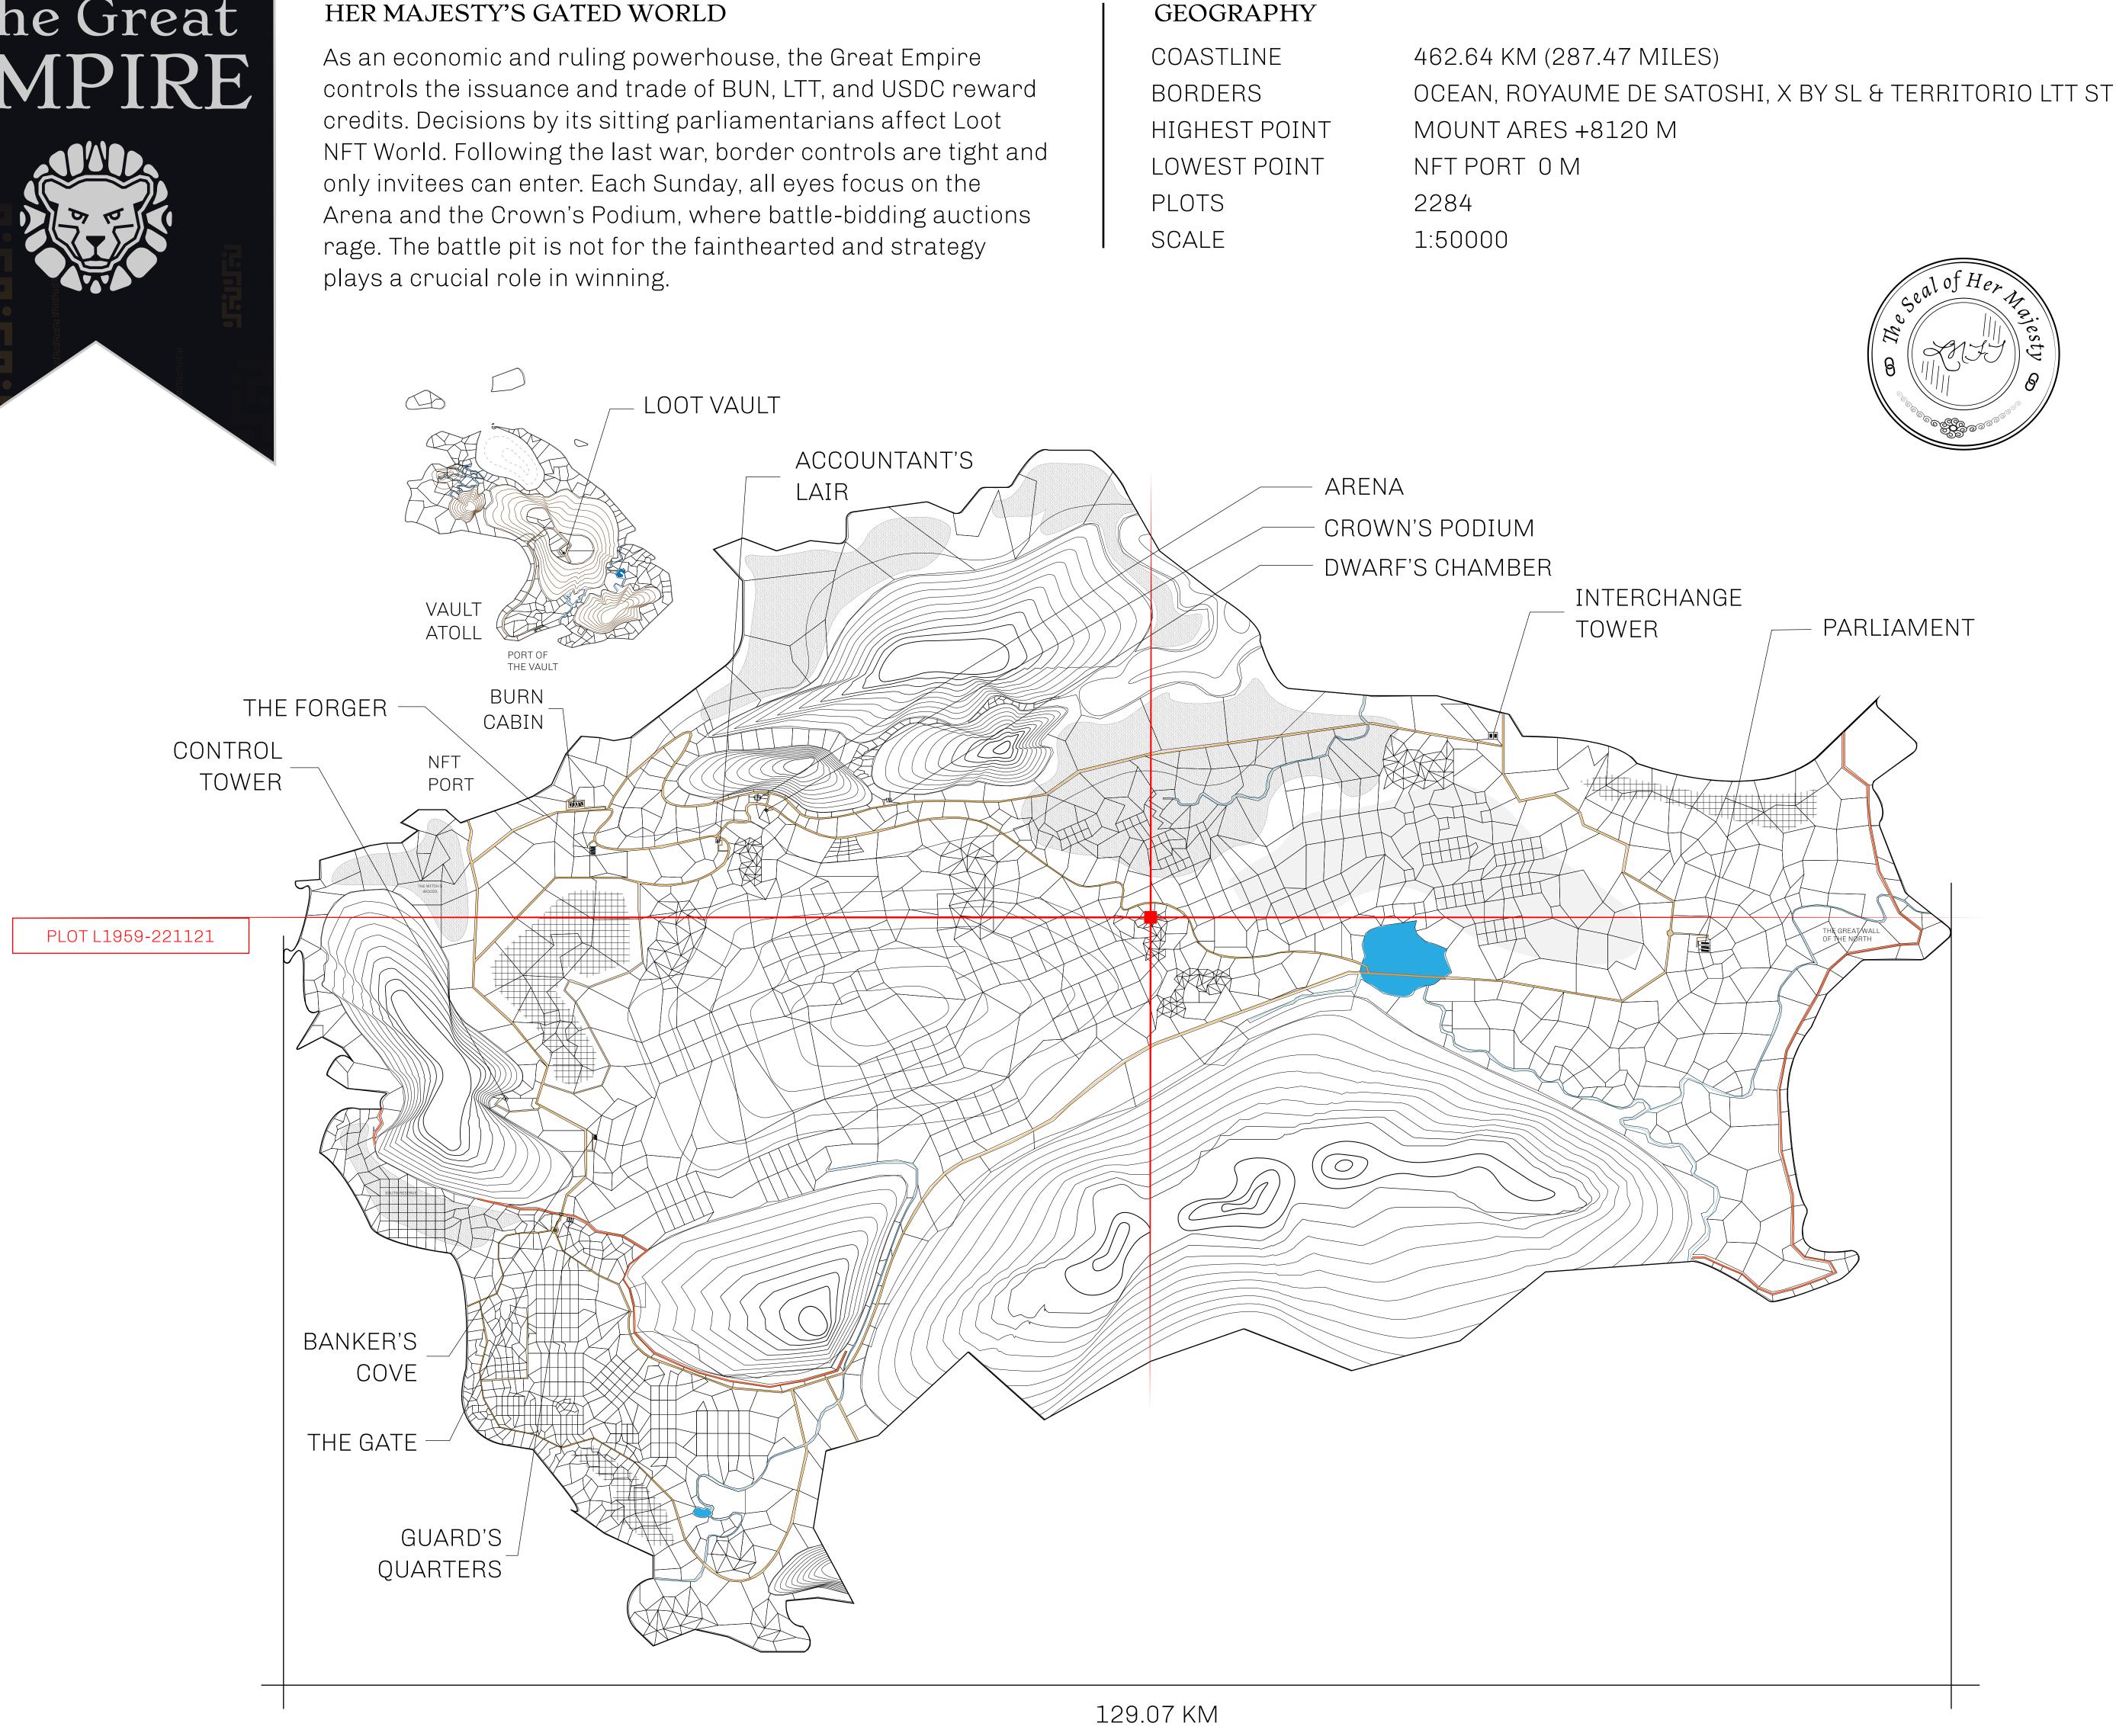

## H.M. LNFT Land Registr

ADMINISTRATIVE AREA

OWNER ENTITLEMENT

THE GREAT

Type W-GE: S (rewarded in C

|                                |              | T                | ITLE NU   | JMBER         |             |                                        |
|--------------------------------|--------------|------------------|-----------|---------------|-------------|----------------------------------------|
| <b>y</b>                       | L1959-221121 |                  |           |               |             |                                        |
| <b>FEMPIRE</b>                 | ISSUED       | 22 November 2    | .021      | bj.           | SCALE 1     | /50000                                 |
| Share of 0.3%<br>Credits); Min |              | sales based on n | umber o   | f NFT St      | ories minte |                                        |
|                                |              |                  |           |               |             | ************************************** |
|                                |              |                  |           | く `           | ر ا         | -                                      |
|                                |              |                  | $\square$ |               |             |                                        |
|                                |              | OV               |           |               |             |                                        |
|                                |              |                  |           |               |             |                                        |
|                                |              |                  |           |               |             |                                        |
|                                |              |                  |           |               |             |                                        |
|                                |              |                  |           |               |             |                                        |
|                                |              |                  |           |               |             |                                        |
|                                |              |                  |           |               |             |                                        |
|                                |              |                  |           |               |             |                                        |
|                                |              | o e c            | )、        |               |             |                                        |
| $\mathbf{O}$                   |              |                  |           |               |             |                                        |
|                                |              | TP<br>TP         | <u>_</u>  | >             |             |                                        |
|                                |              |                  |           | Q,            |             |                                        |
|                                |              |                  | 2         | $\frac{3}{2}$ |             | X                                      |
|                                |              |                  | 7         |               |             |                                        |
|                                |              |                  |           |               |             |                                        |
|                                |              |                  |           |               |             |                                        |
|                                |              |                  |           |               | U           |                                        |
|                                |              |                  |           |               |             |                                        |
|                                |              |                  |           |               | $\bigcap$   |                                        |
|                                |              |                  |           |               | $\sim$      |                                        |