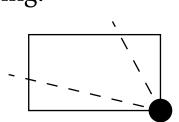

OFFICIAL PERSPECTIVE SHEET FOR FILING

Indicate vantage point for each drawing. Copy and mark each sheet required prior to filing.

Guide - Vantage point should be indicated as shown in the diagram: