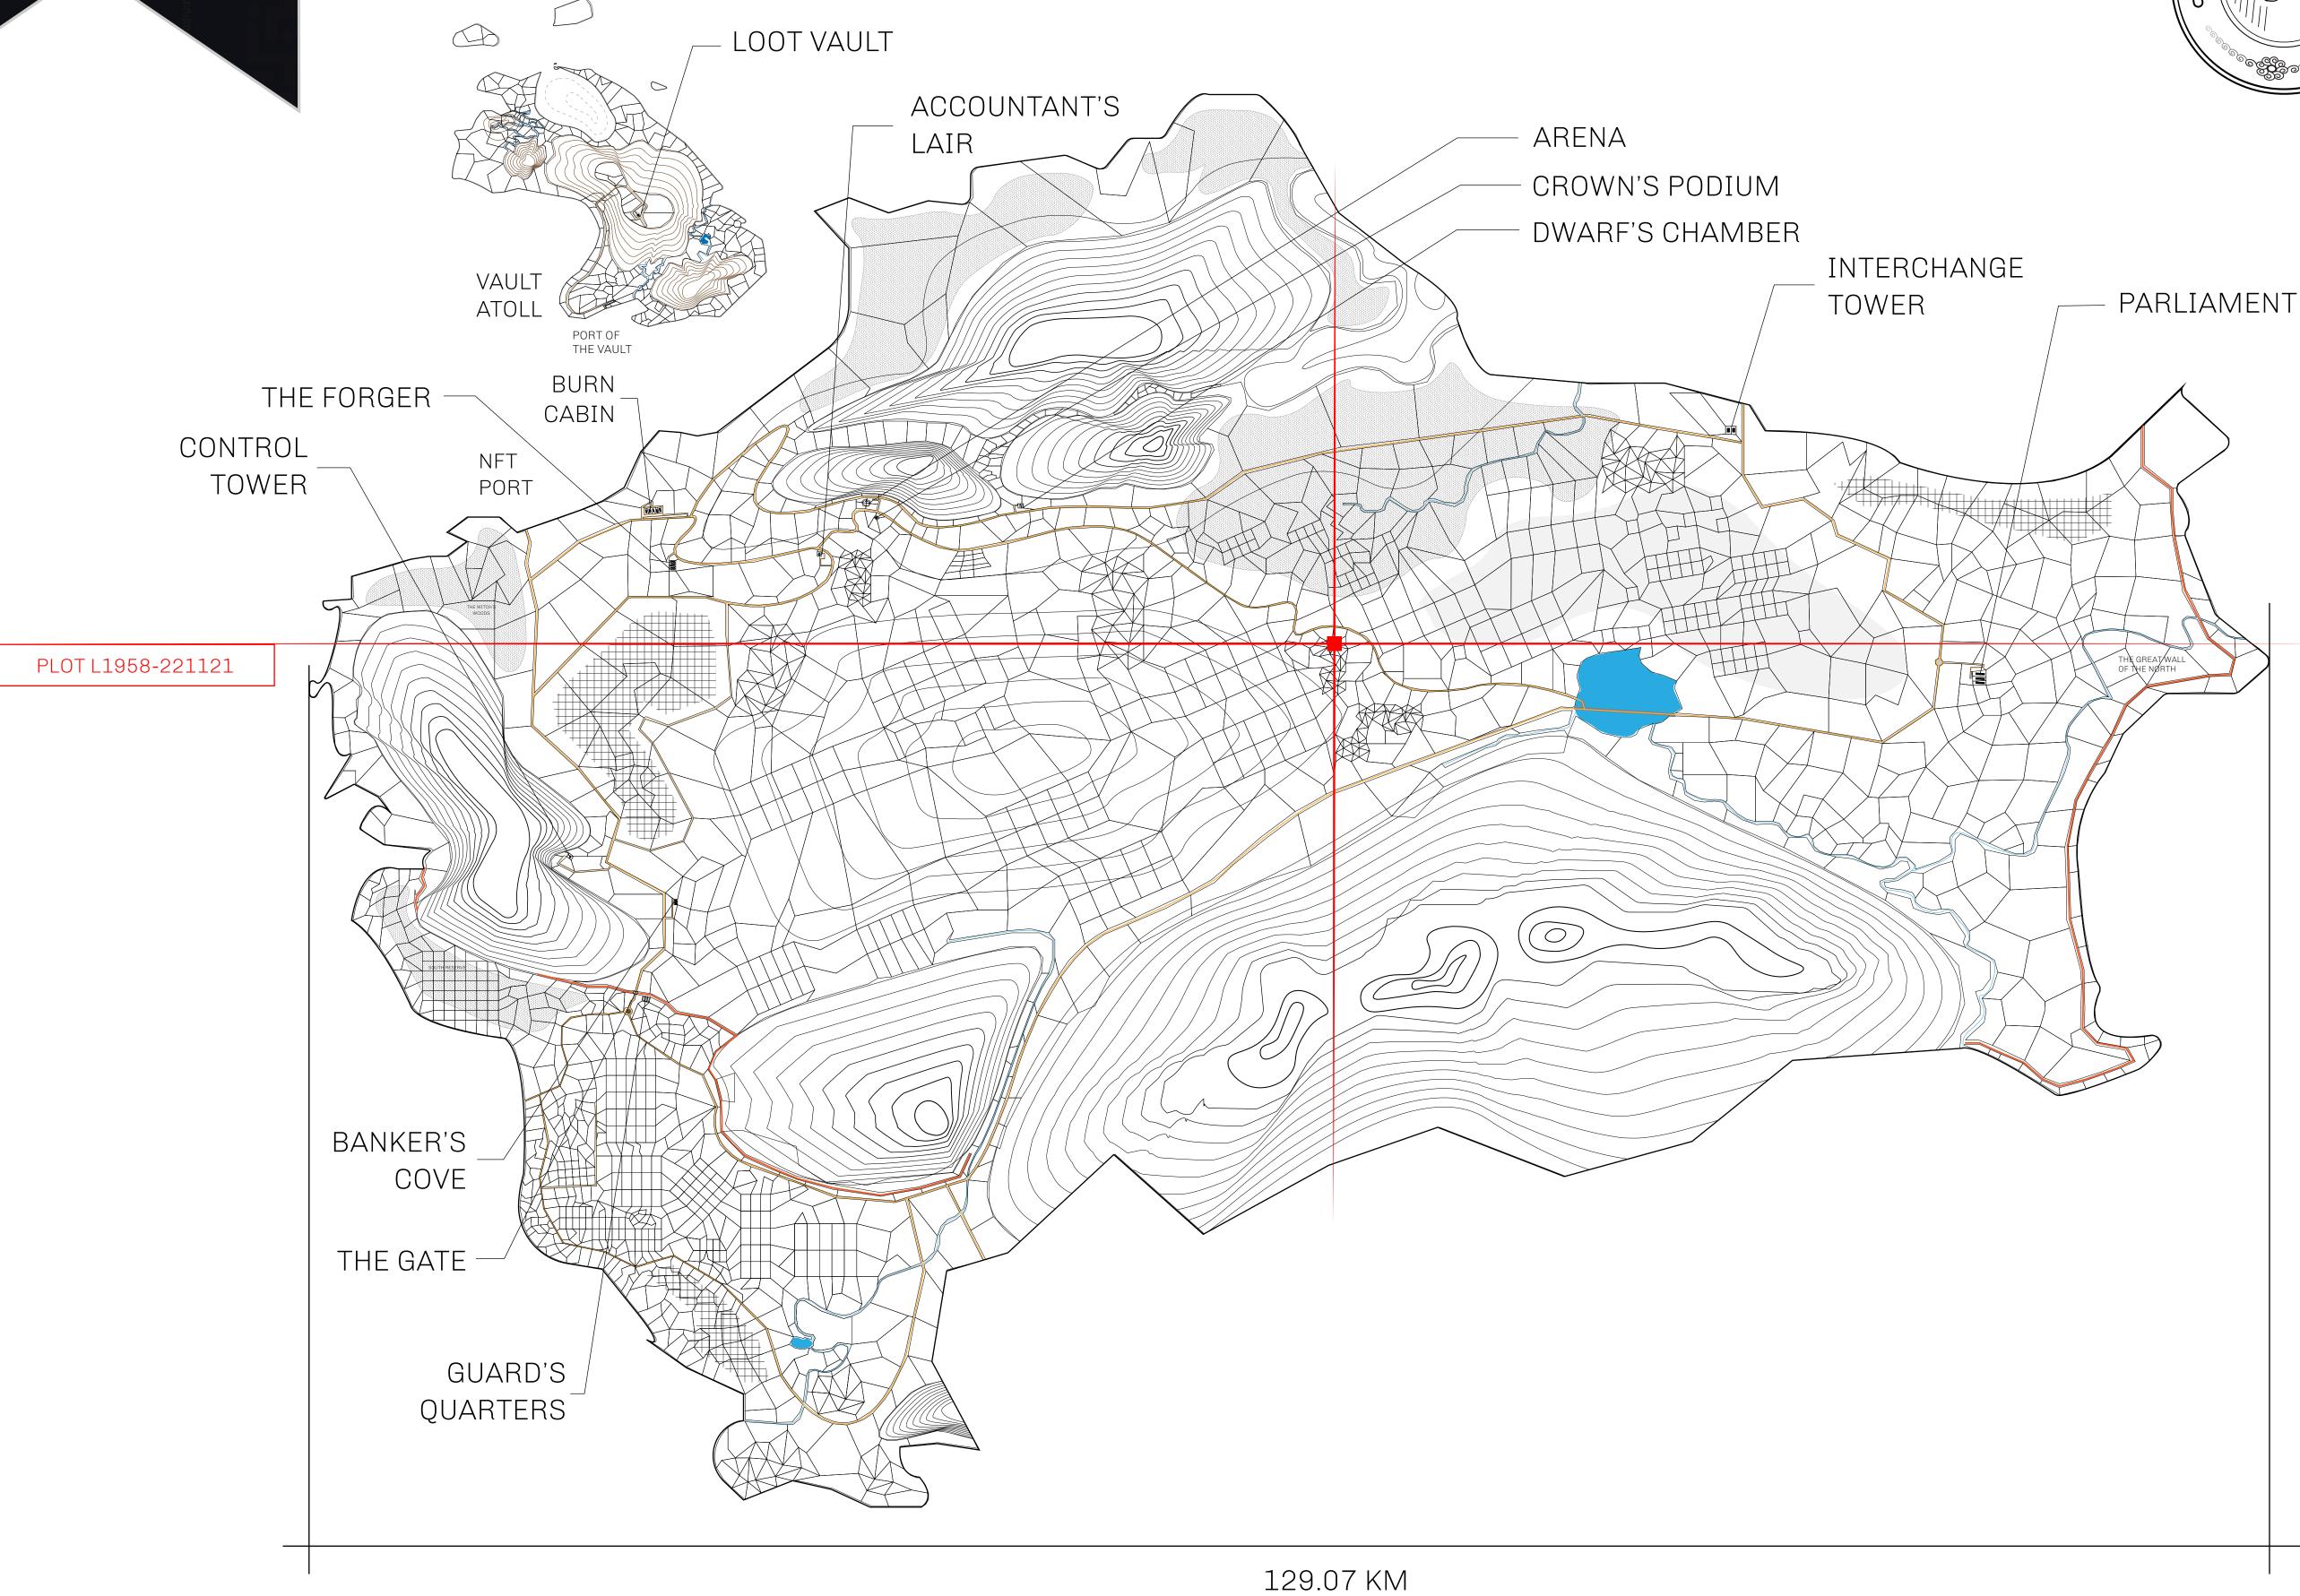

## **GEOGRAPHY**

COASTLINE 462.64 KM (287.47 MILES)

BORDERS OCEAN, ROYAUME DE SATOSHI, X BY SL & TERRITORIO LTT ST

HIGHEST POINT MOUNT ARES +8120 M

LOWEST POINT NFT PORT 0 M

PLOTS 2284 SCALE 1:50000

## H.M. LNFT Land Registry

TITLE NUMBER

L1958-221121

ADMINISTRATIVE AREA

THE GREAT EMPIRE

ISSUED 22 November 2021

SCALE **1/50000** 

OWNER ENTITLEMENT

Type W-GE: Share of 0.3% of all BUN sales based on number of NFT Stories minted

(rewarded in Credits); Mint 4 NFT Stories

PLONDARY: 1.30 KM