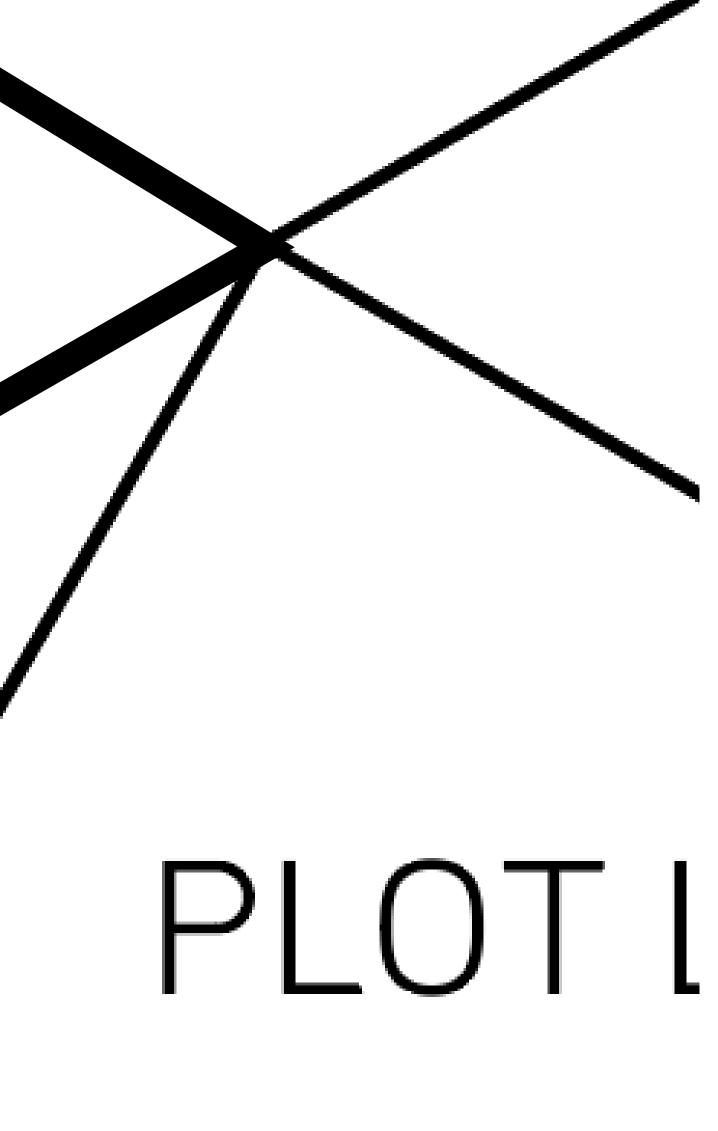

**OFFICIAL PERSPECTIVE SHEET FOR FILING** 

Indicate vantage point for each drawing. Copy and mark each sheet required prior to filing.

Guide - Vantage point should be indicated as shown in the diagram: