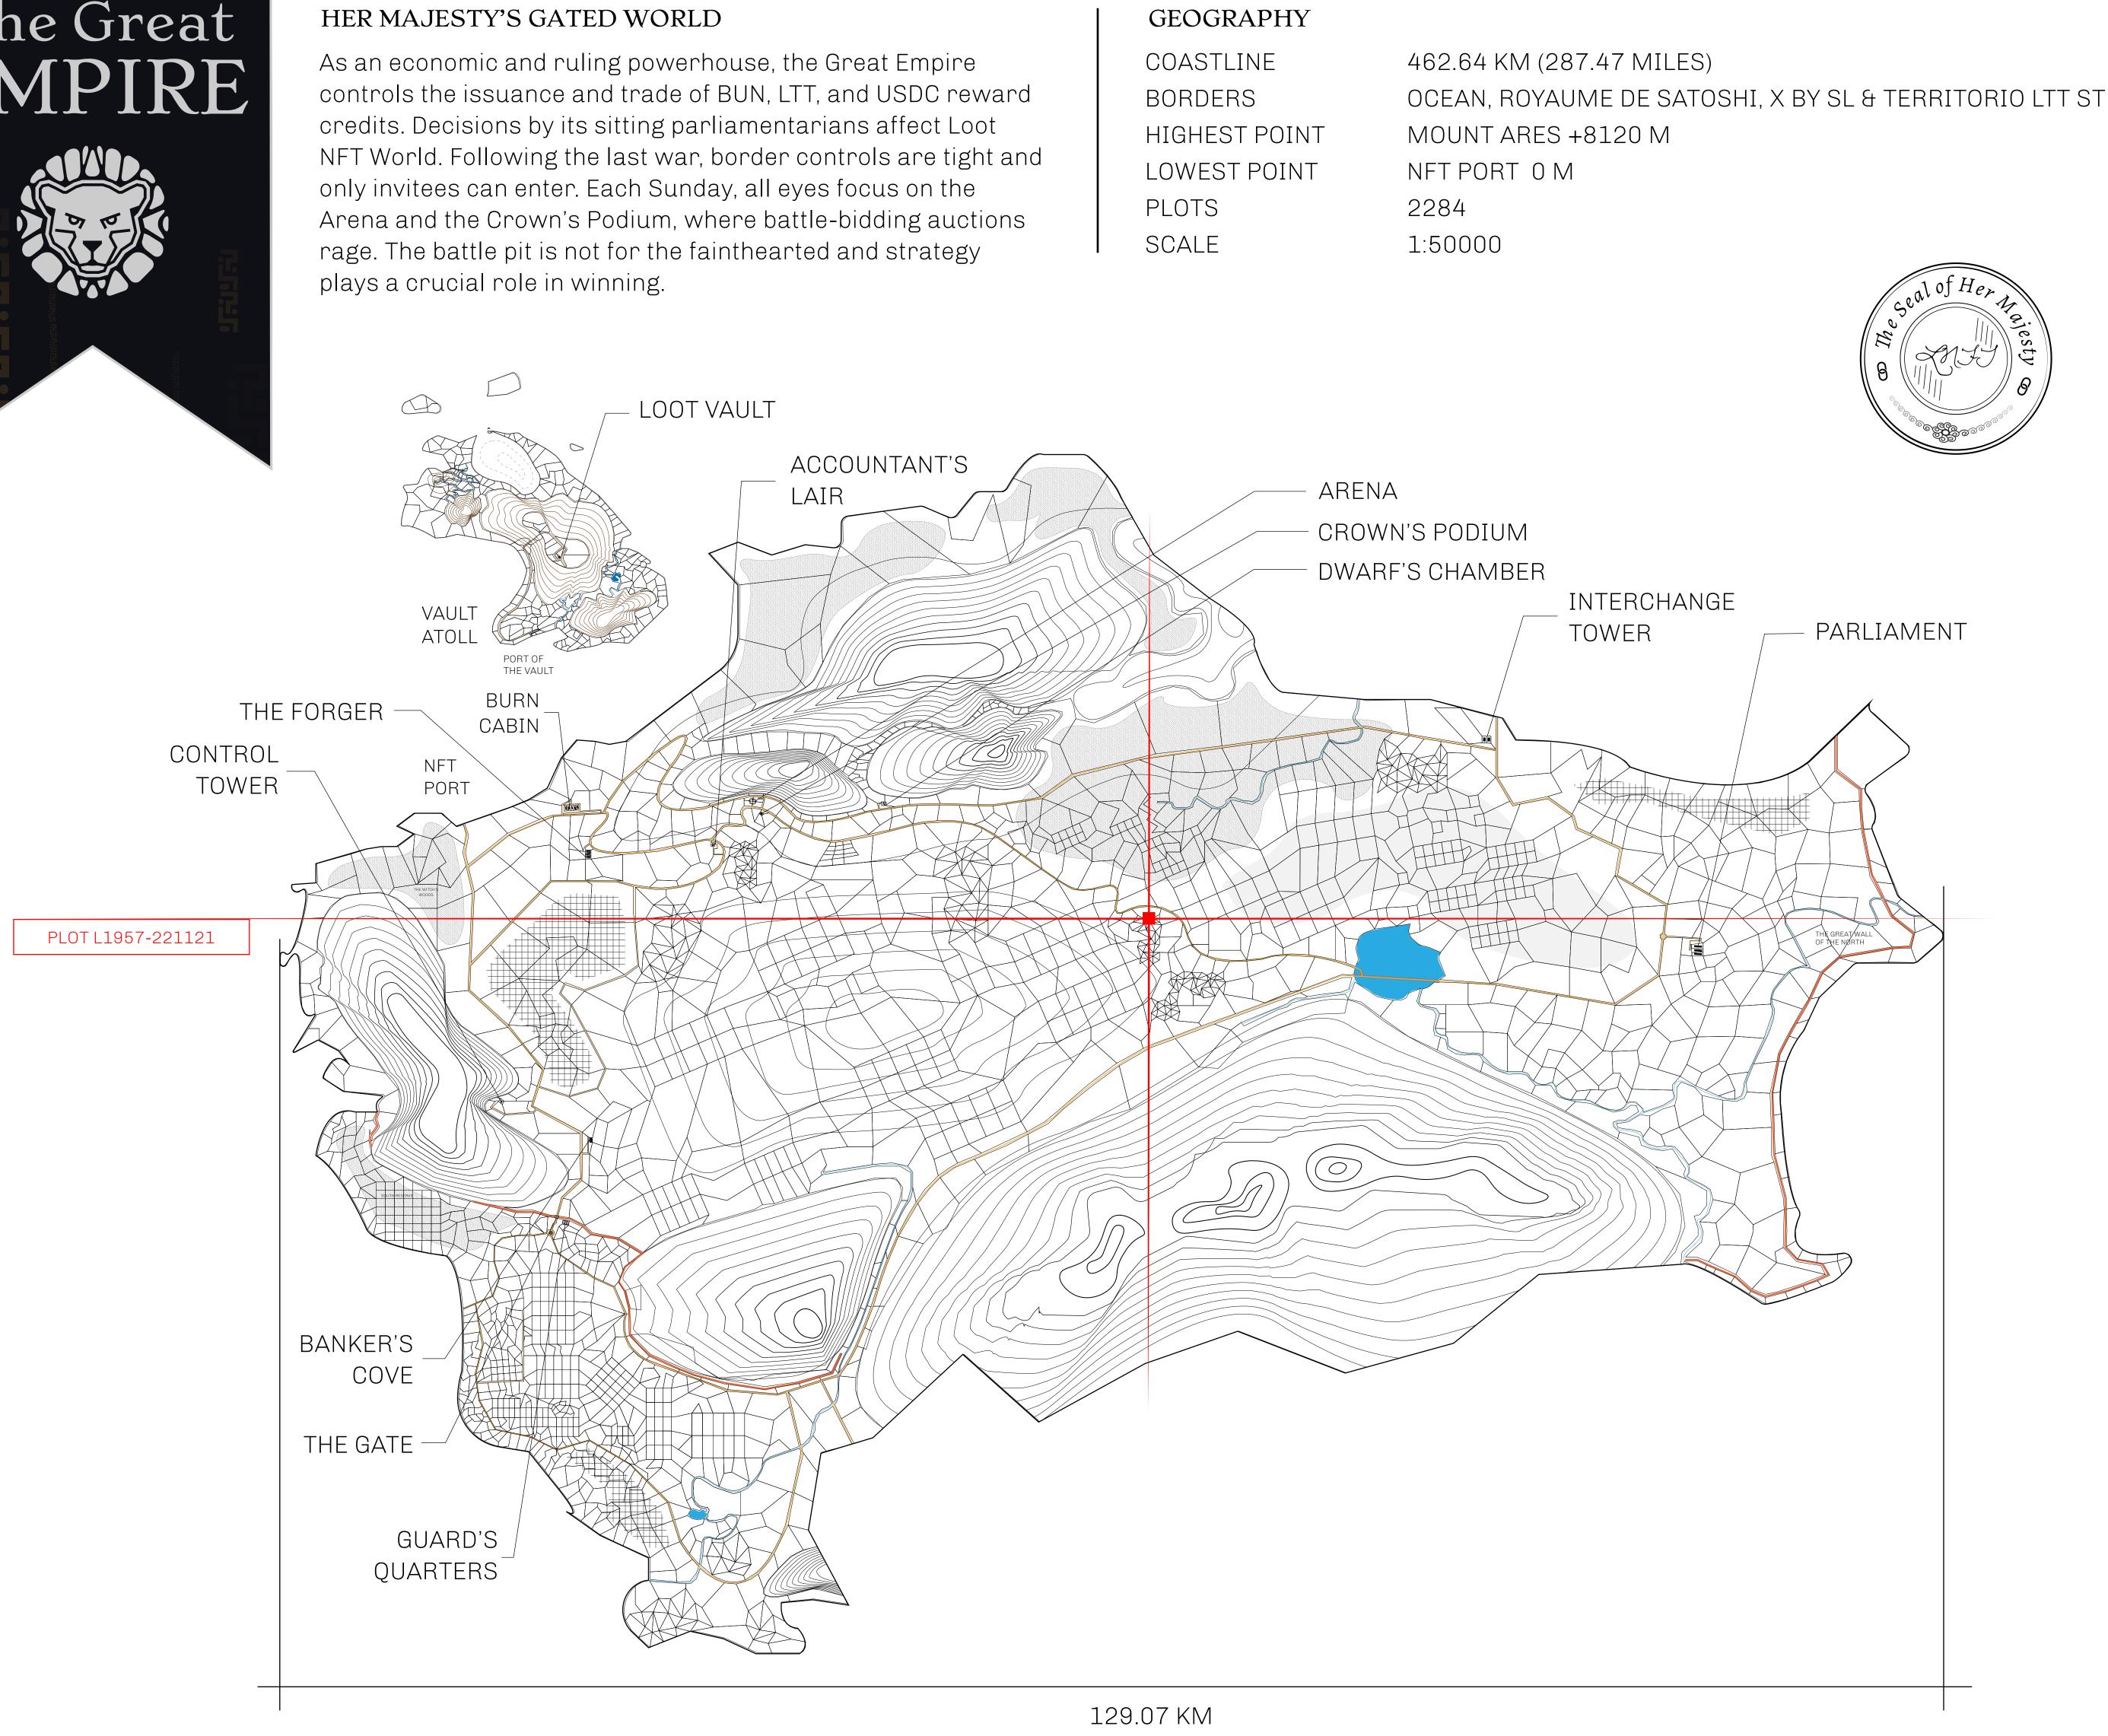

## H.M. LNFT Land Registr

ADMINISTRATIVE AREA

OWNER ENTITLEMENT

THE GREAT

Type W-GE: S (rewarded in C

|                                 |                               | TIT                        | _E NUM   | BER           |          |                   |
|---------------------------------|-------------------------------|----------------------------|----------|---------------|----------|-------------------|
| Y                               | L1957-221121                  |                            |          |               |          |                   |
| Γ <b>EMPIRE</b>                 | ISSUED                        | 22 November 202            | 1 Jb     | <b>.</b>      | SCALE    | 1/50000           |
| Share of 0.3%<br>Credits); Mint |                               | sales based on num<br>ries | ber of N | FT Sto        | ries min |                   |
|                                 |                               |                            |          |               |          | 888               |
|                                 |                               |                            |          |               |          |                   |
|                                 |                               |                            |          |               |          |                   |
|                                 | 1                             |                            |          |               |          |                   |
|                                 |                               |                            |          |               |          |                   |
|                                 |                               |                            |          |               |          |                   |
| 2                               |                               |                            |          |               |          |                   |
| ЪС                              |                               |                            |          |               |          |                   |
|                                 |                               |                            | _        | 1             |          |                   |
|                                 |                               | ~                          | 96       |               | N        |                   |
|                                 |                               | イレン                        | 53       | $K_{\mu}$     | 1 /      |                   |
|                                 | $\mathcal{O}$                 | U'RY.                      | 7.0      |               |          |                   |
|                                 |                               | J ARY.                     |          |               |          |                   |
|                                 | BU                            |                            |          |               |          |                   |
|                                 |                               |                            |          |               | <u> </u> | 2                 |
|                                 |                               |                            |          | С)            | C'       | $\mathbf{\nabla}$ |
|                                 |                               |                            |          | $\mathcal{I}$ |          |                   |
|                                 |                               | ~ ^ `                      | ~        |               |          |                   |
|                                 | - \                           | ()                         |          |               |          |                   |
|                                 | $\langle \mathcal{O} \rangle$ |                            |          |               |          |                   |
|                                 |                               |                            |          |               |          |                   |
|                                 |                               |                            |          |               |          |                   |