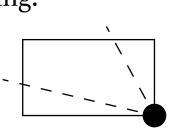

**OFFICIAL PERSPECTIVE SHEET FOR FILING** 

Indicate vantage point for each drawing. Copy and mark each sheet required prior to filing.

Guide - Vantage point should be indicated as shown in the diagram: