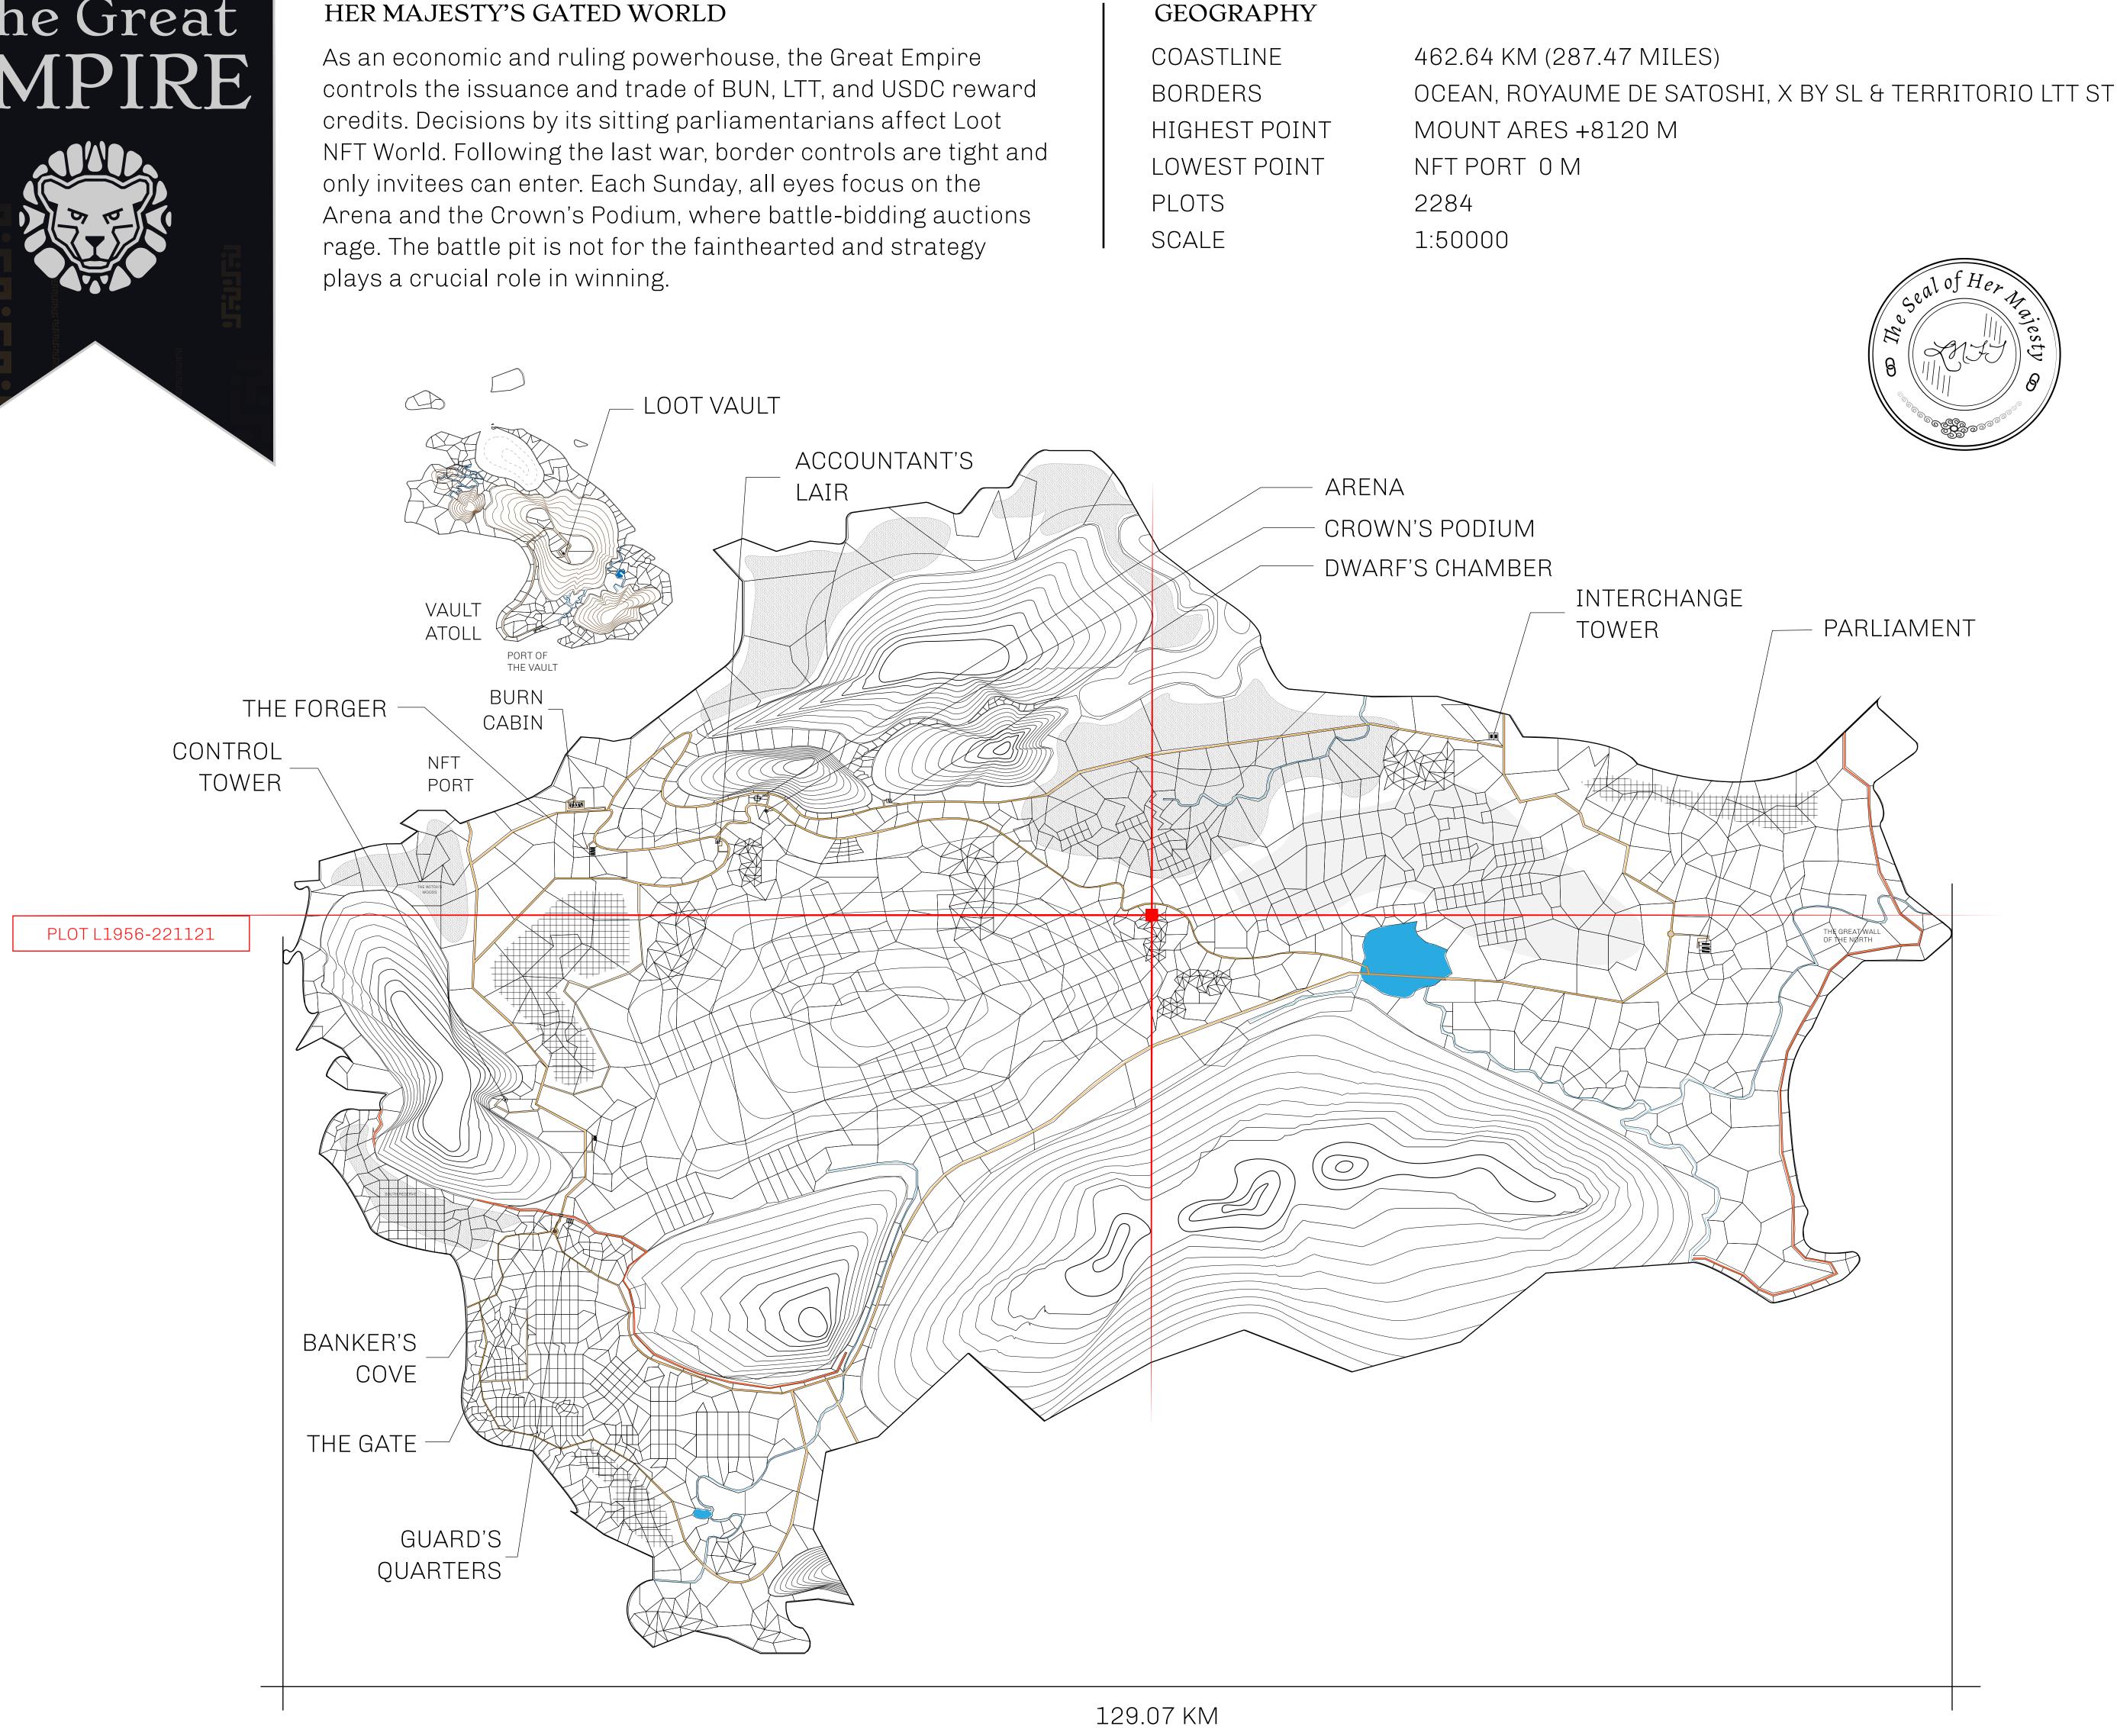

## HER MAJESTY'S GATED WORLD

## H.M. LNFT Land Registr

ADMINISTRATIVE AREA

OWNER ENTITLEMENT

**THE GREAT** 

Type W-GE: S (rewarded in C

## L1955

| try L1956-221121   AT EMPIRE ISSUED 22 November 2021   Share of 0.3% of all BUN sales based on number of NFT Stores   Share of 0.3% of all BUN sales based on number of NFT Stores | SCALE 1/5000                |
|------------------------------------------------------------------------------------------------------------------------------------------------------------------------------------|-----------------------------|
| : Share of 0.3% of all BUN sales based on number of NFT Sto                                                                                                                        | seal of                     |
|                                                                                                                                                                                    | ories minted                |
|                                                                                                                                                                                    |                             |
|                                                                                                                                                                                    |                             |
|                                                                                                                                                                                    |                             |
|                                                                                                                                                                                    |                             |
| <u> </u>                                                                                                                                                                           |                             |
| - V J J S KN                                                                                                                                                                       |                             |
| OLARY: 1:30<br>NDARY: 1                                                                                                                                                            |                             |
|                                                                                                                                                                                    | > \                         |
|                                                                                                                                                                                    | $\sum$                      |
| N / Y /                                                                                                                                                                            |                             |
|                                                                                                                                                                                    |                             |
|                                                                                                                                                                                    | $\mathbf{\hat{\mathbf{O}}}$ |
| So X                                                                                                                                                                               |                             |