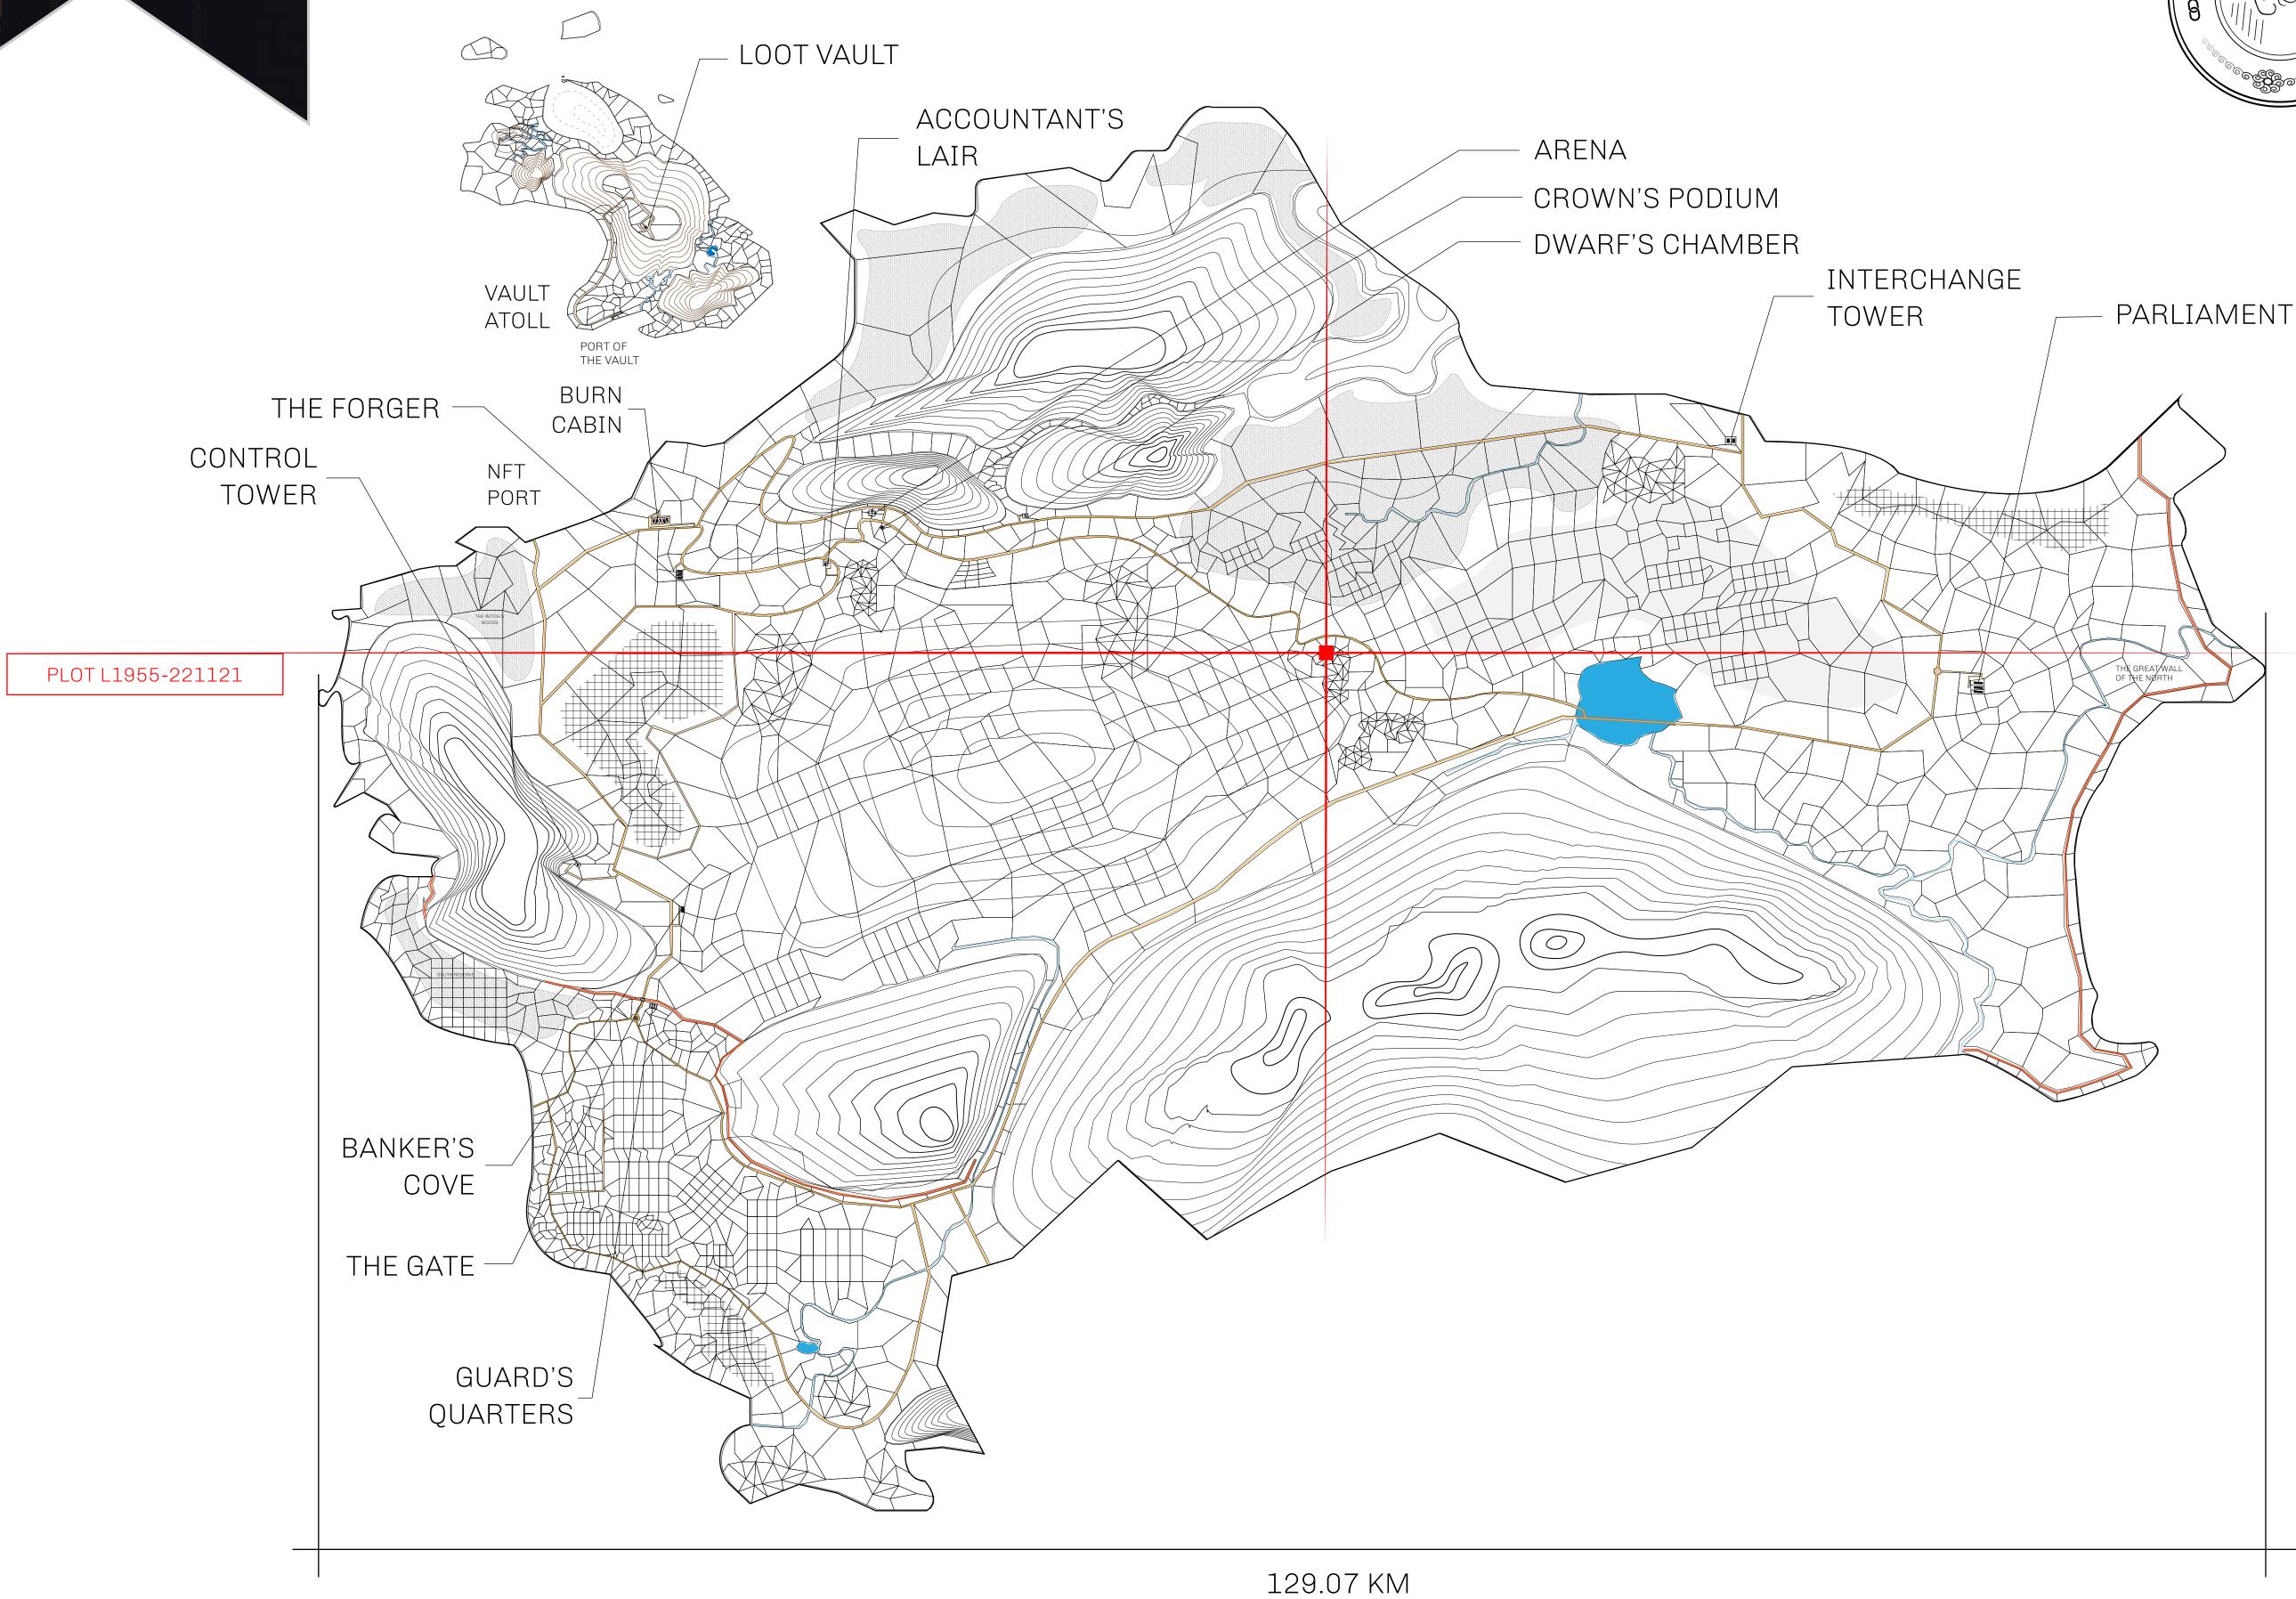

## **GEOGRAPHY**

COASTLINE 462.64 KM (287.47 MILES)

BORDERS OCEAN, ROYAUME DE SATOSHI, X BY SL & TERRITORIO LTT ST

HIGHEST POINT MOUNT ARES +8120 M

LOWEST POINT NFT PORT 0 M

PLOTS 2284 SCALE 1:50000

## H.M. LNFT Land Registry

TITLE NUMBER

L1955-221121

ADMINISTRATIVE AREA

THE GREAT EMPIRE

ISSUED 22 November 2021

SCALE 1/50000

OWNER ENTITLEMENT

Type W-GE: Share of 0.3% of all BUN sales based on number of NFT Stories minted

(rewarded in Credits); Mint 4 NFT Stories

PL0T L1953

PL0T L1955

BOUNDARY: 2.11 KM

PL0TL1954