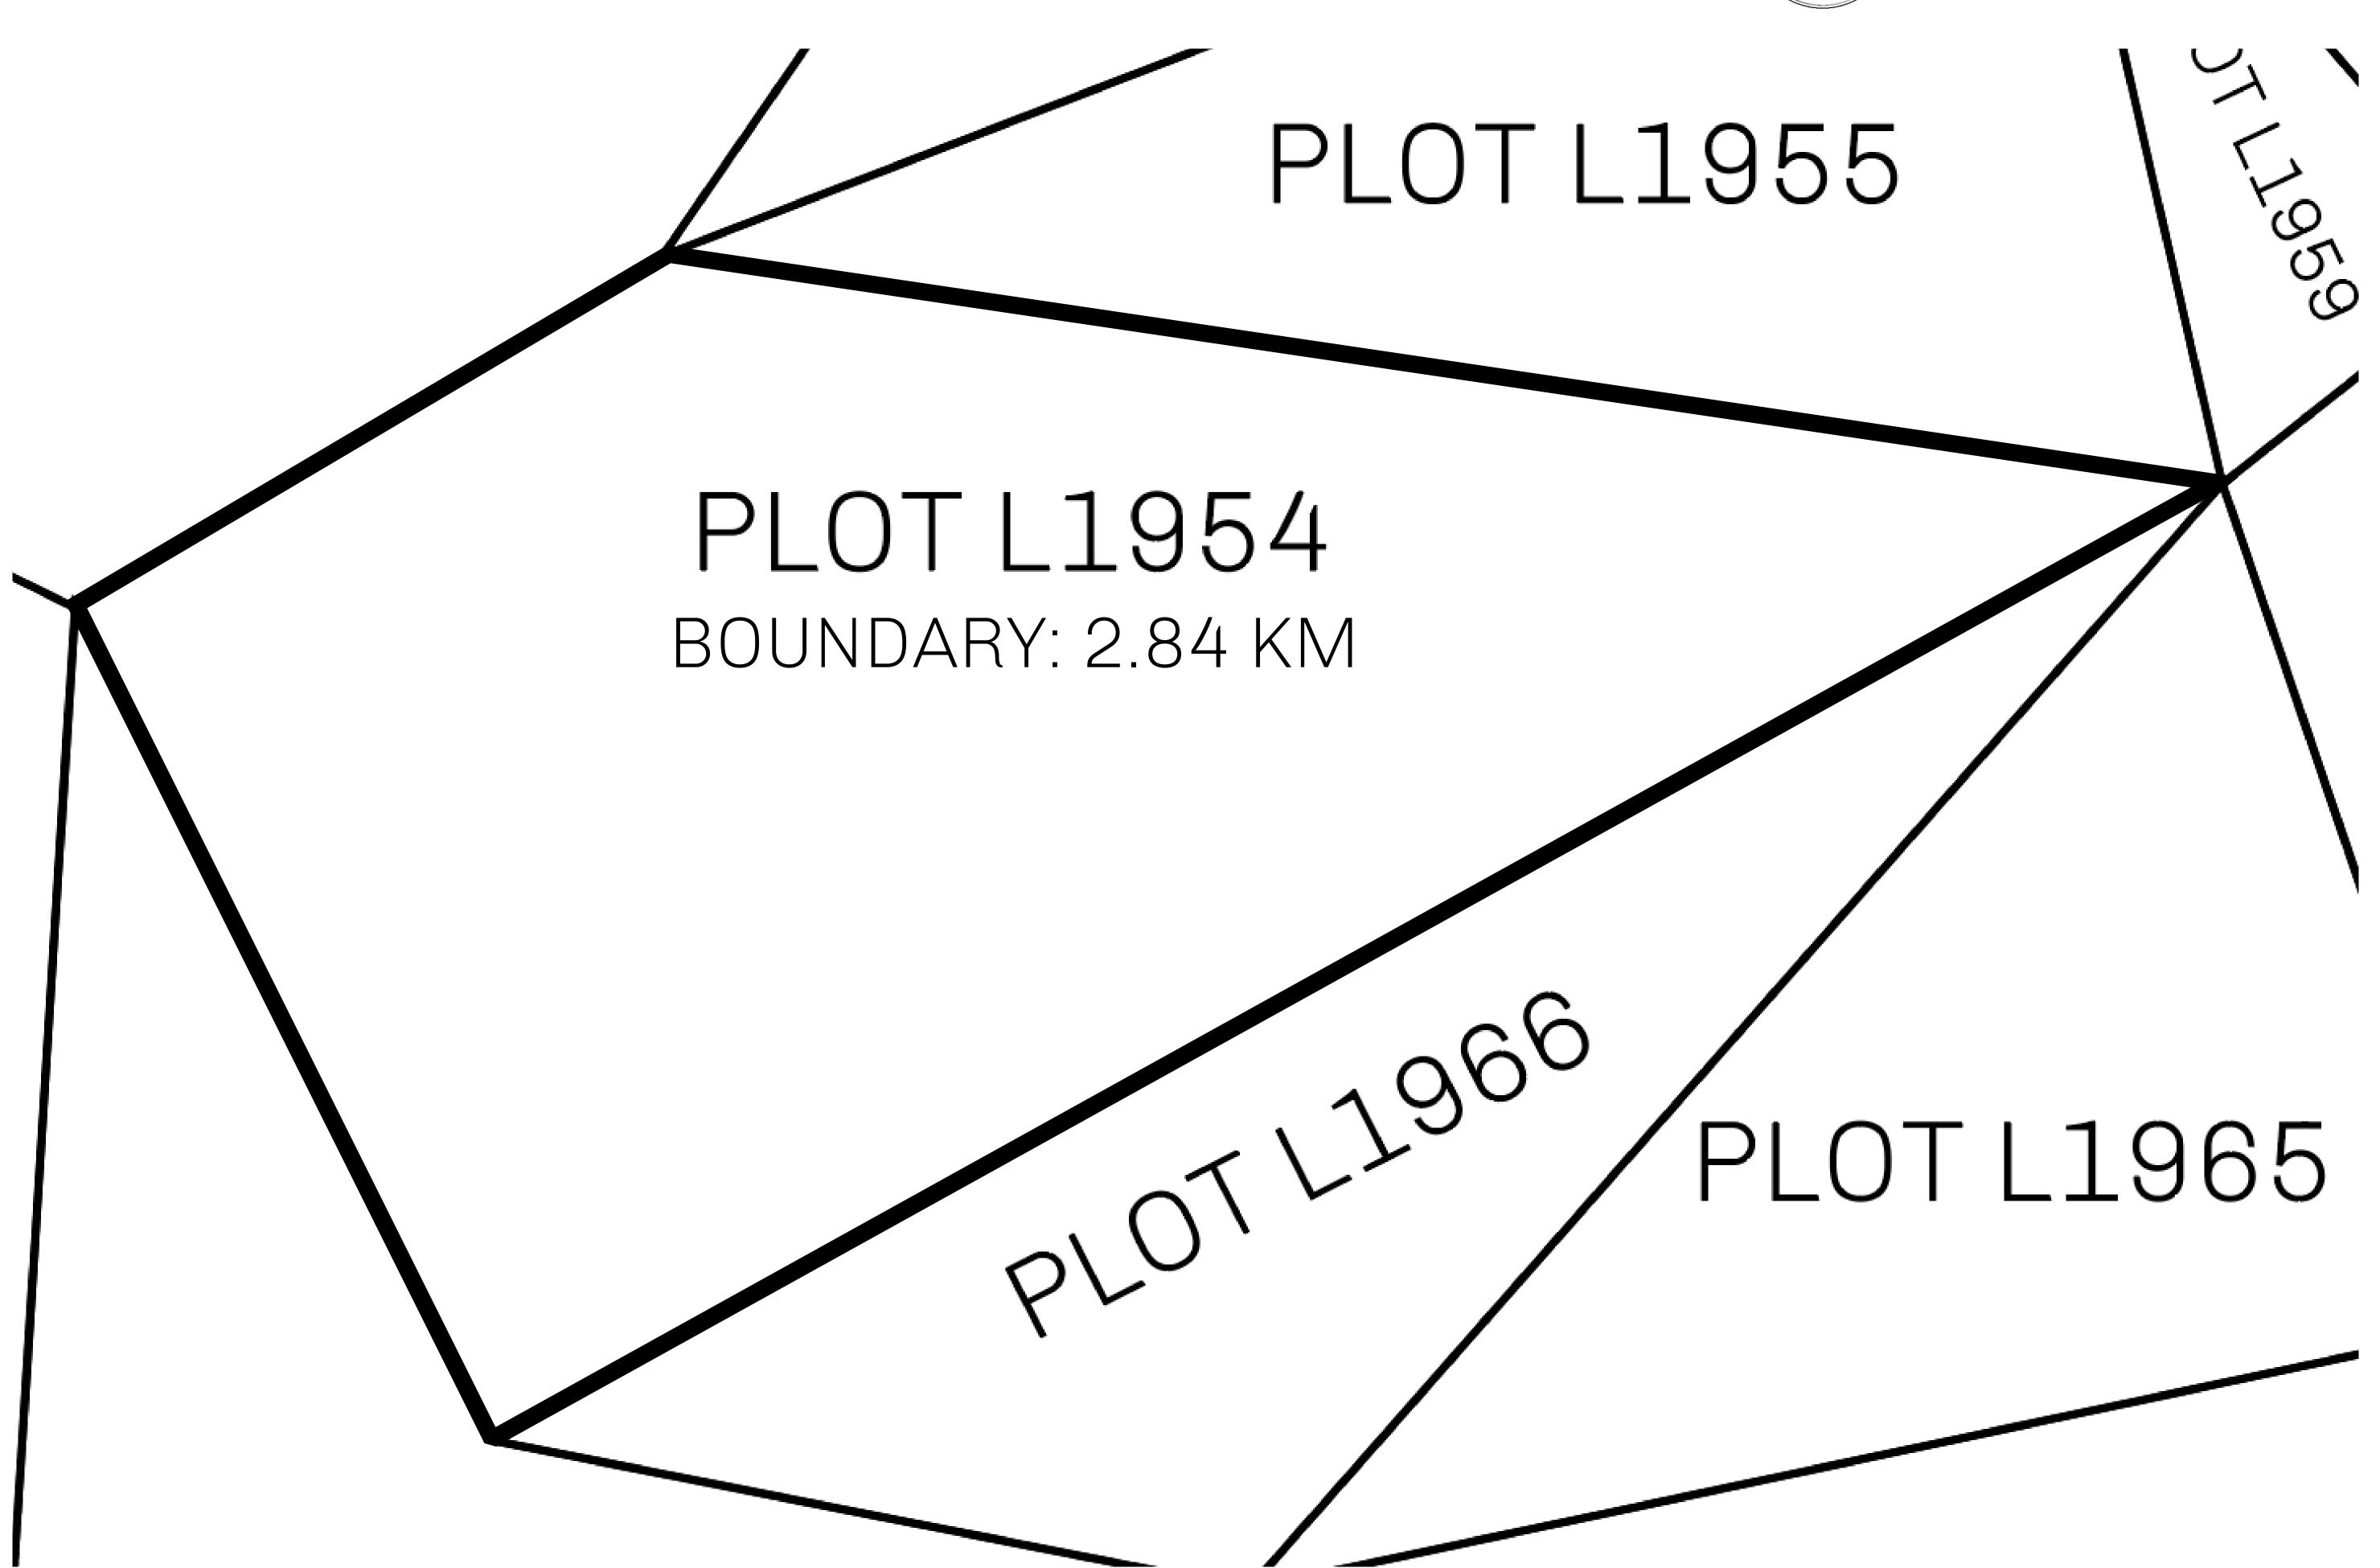

## LOOT NFT WORLD

PLOT L1954-221121

## **GEOGRAPHY**

COASTLINE 462.64 KM (287.47 MILES)

BORDERS OCEAN, ROYAUME DE SATOSHI, X BY SL & TERRITORIO LTT ST

HIGHEST POINT MOUNT ARES +8120 M

LOWEST POINT NFT PORT 0 M

PLOTS 2284 SCALE 1:50000

## H.M. LNFT Land Registry

L1954-221121

TITLE NUMBER

ADMINISTRATIVE AREA

THE GREAT EMPIRE

ISSUED 22 November 2021

SCALE **1/50000** 

OWNER ENTITLEMENT