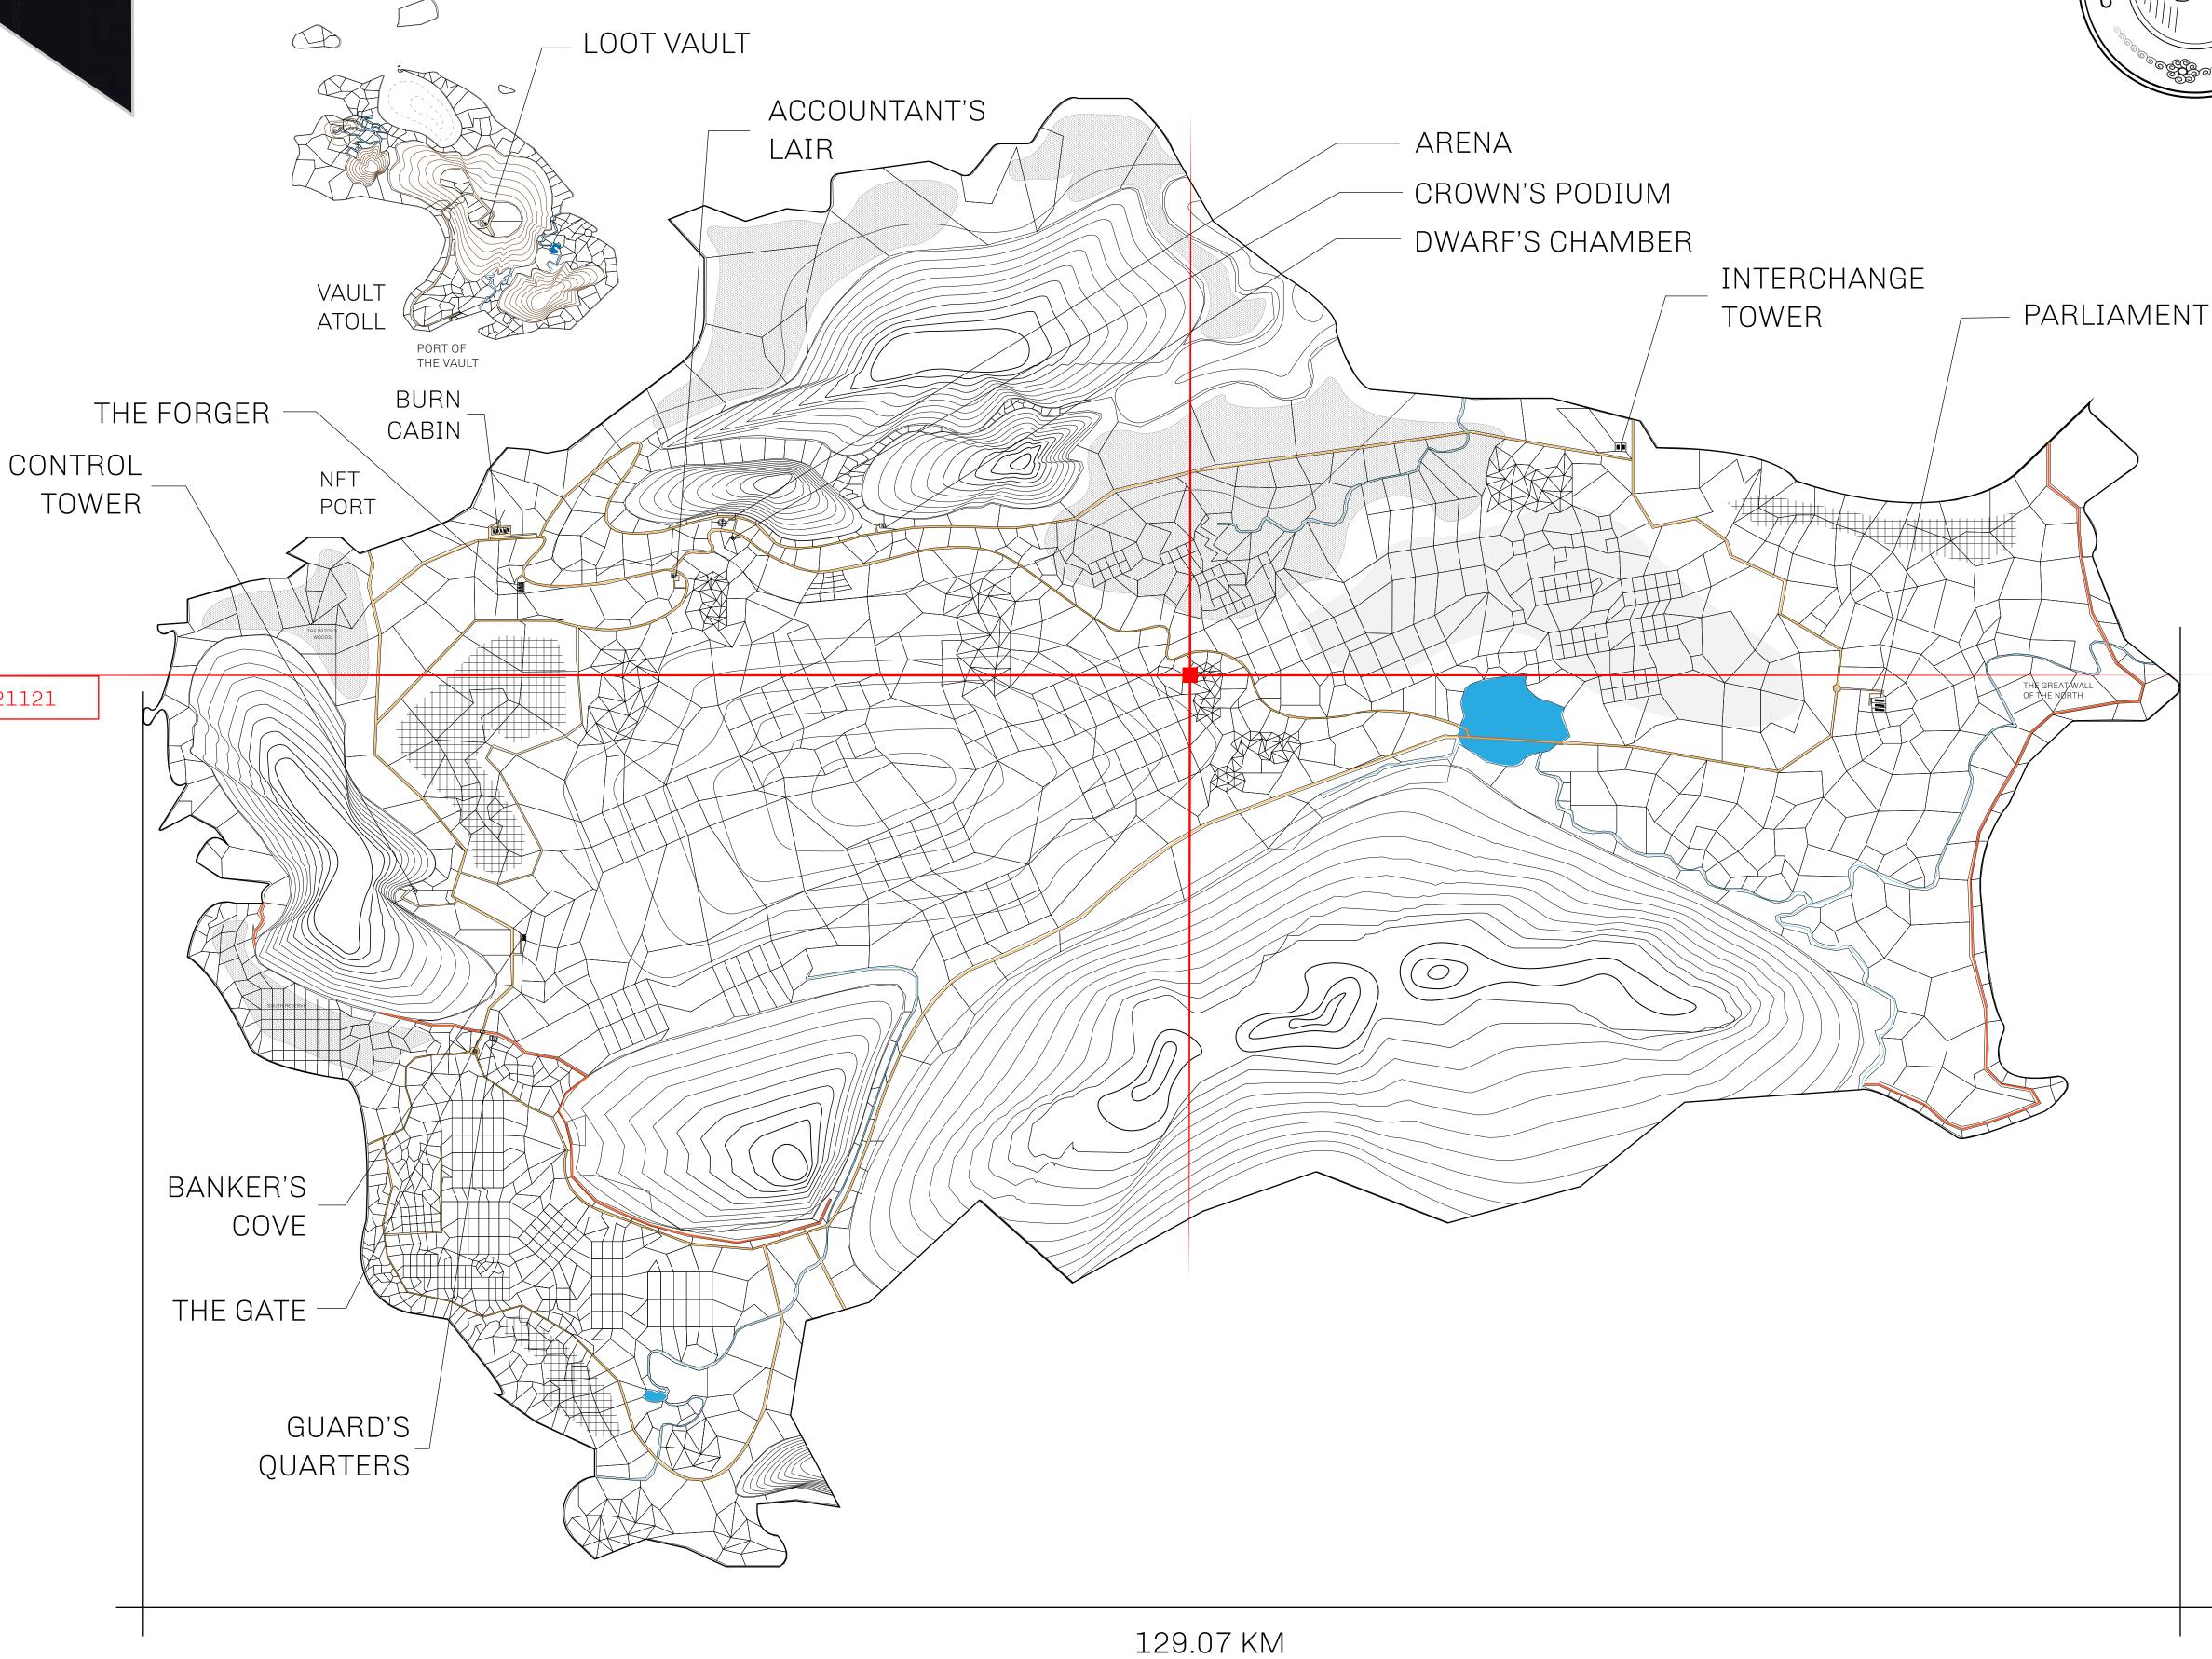

## HER MAJESTY'S GATED WORLD

As an economic and ruling powerhouse, the Great Empire controls the issuance and trade of BUN, LTT, and USDC reward credits. Decisions by its sitting parliamentarians affect Loot NFT World. Following the last war, border controls are tight and only invitees can enter. Each Sunday, all eyes focus on the Arena and the Crown's Podium, where battle-bidding auctions rage. The battle pit is not for the fainthearted and strategy plays a crucial role in winning.

## **GEOGRAPHY**

COASTLINE 462.64 KM (287.47 MILES)

BORDERS OCEAN, ROYAUME DE SATOSHI, X BY SL & TERRITORIO LTT ST

HIGHEST POINT MOUNT ARES +8120 M

LOWEST POINT NFT PORT 0 M

PLOTS 2284 SCALE 1:50000

## H.M. LNFT Land Registry

L1954-221121

TITLE NUMBER

ADMINISTRATIVE AREA

THE GREAT EMPIRE

ISSUED 22 November 2021

SCALE **1/50000** 

OWNER ENTITLEMENT