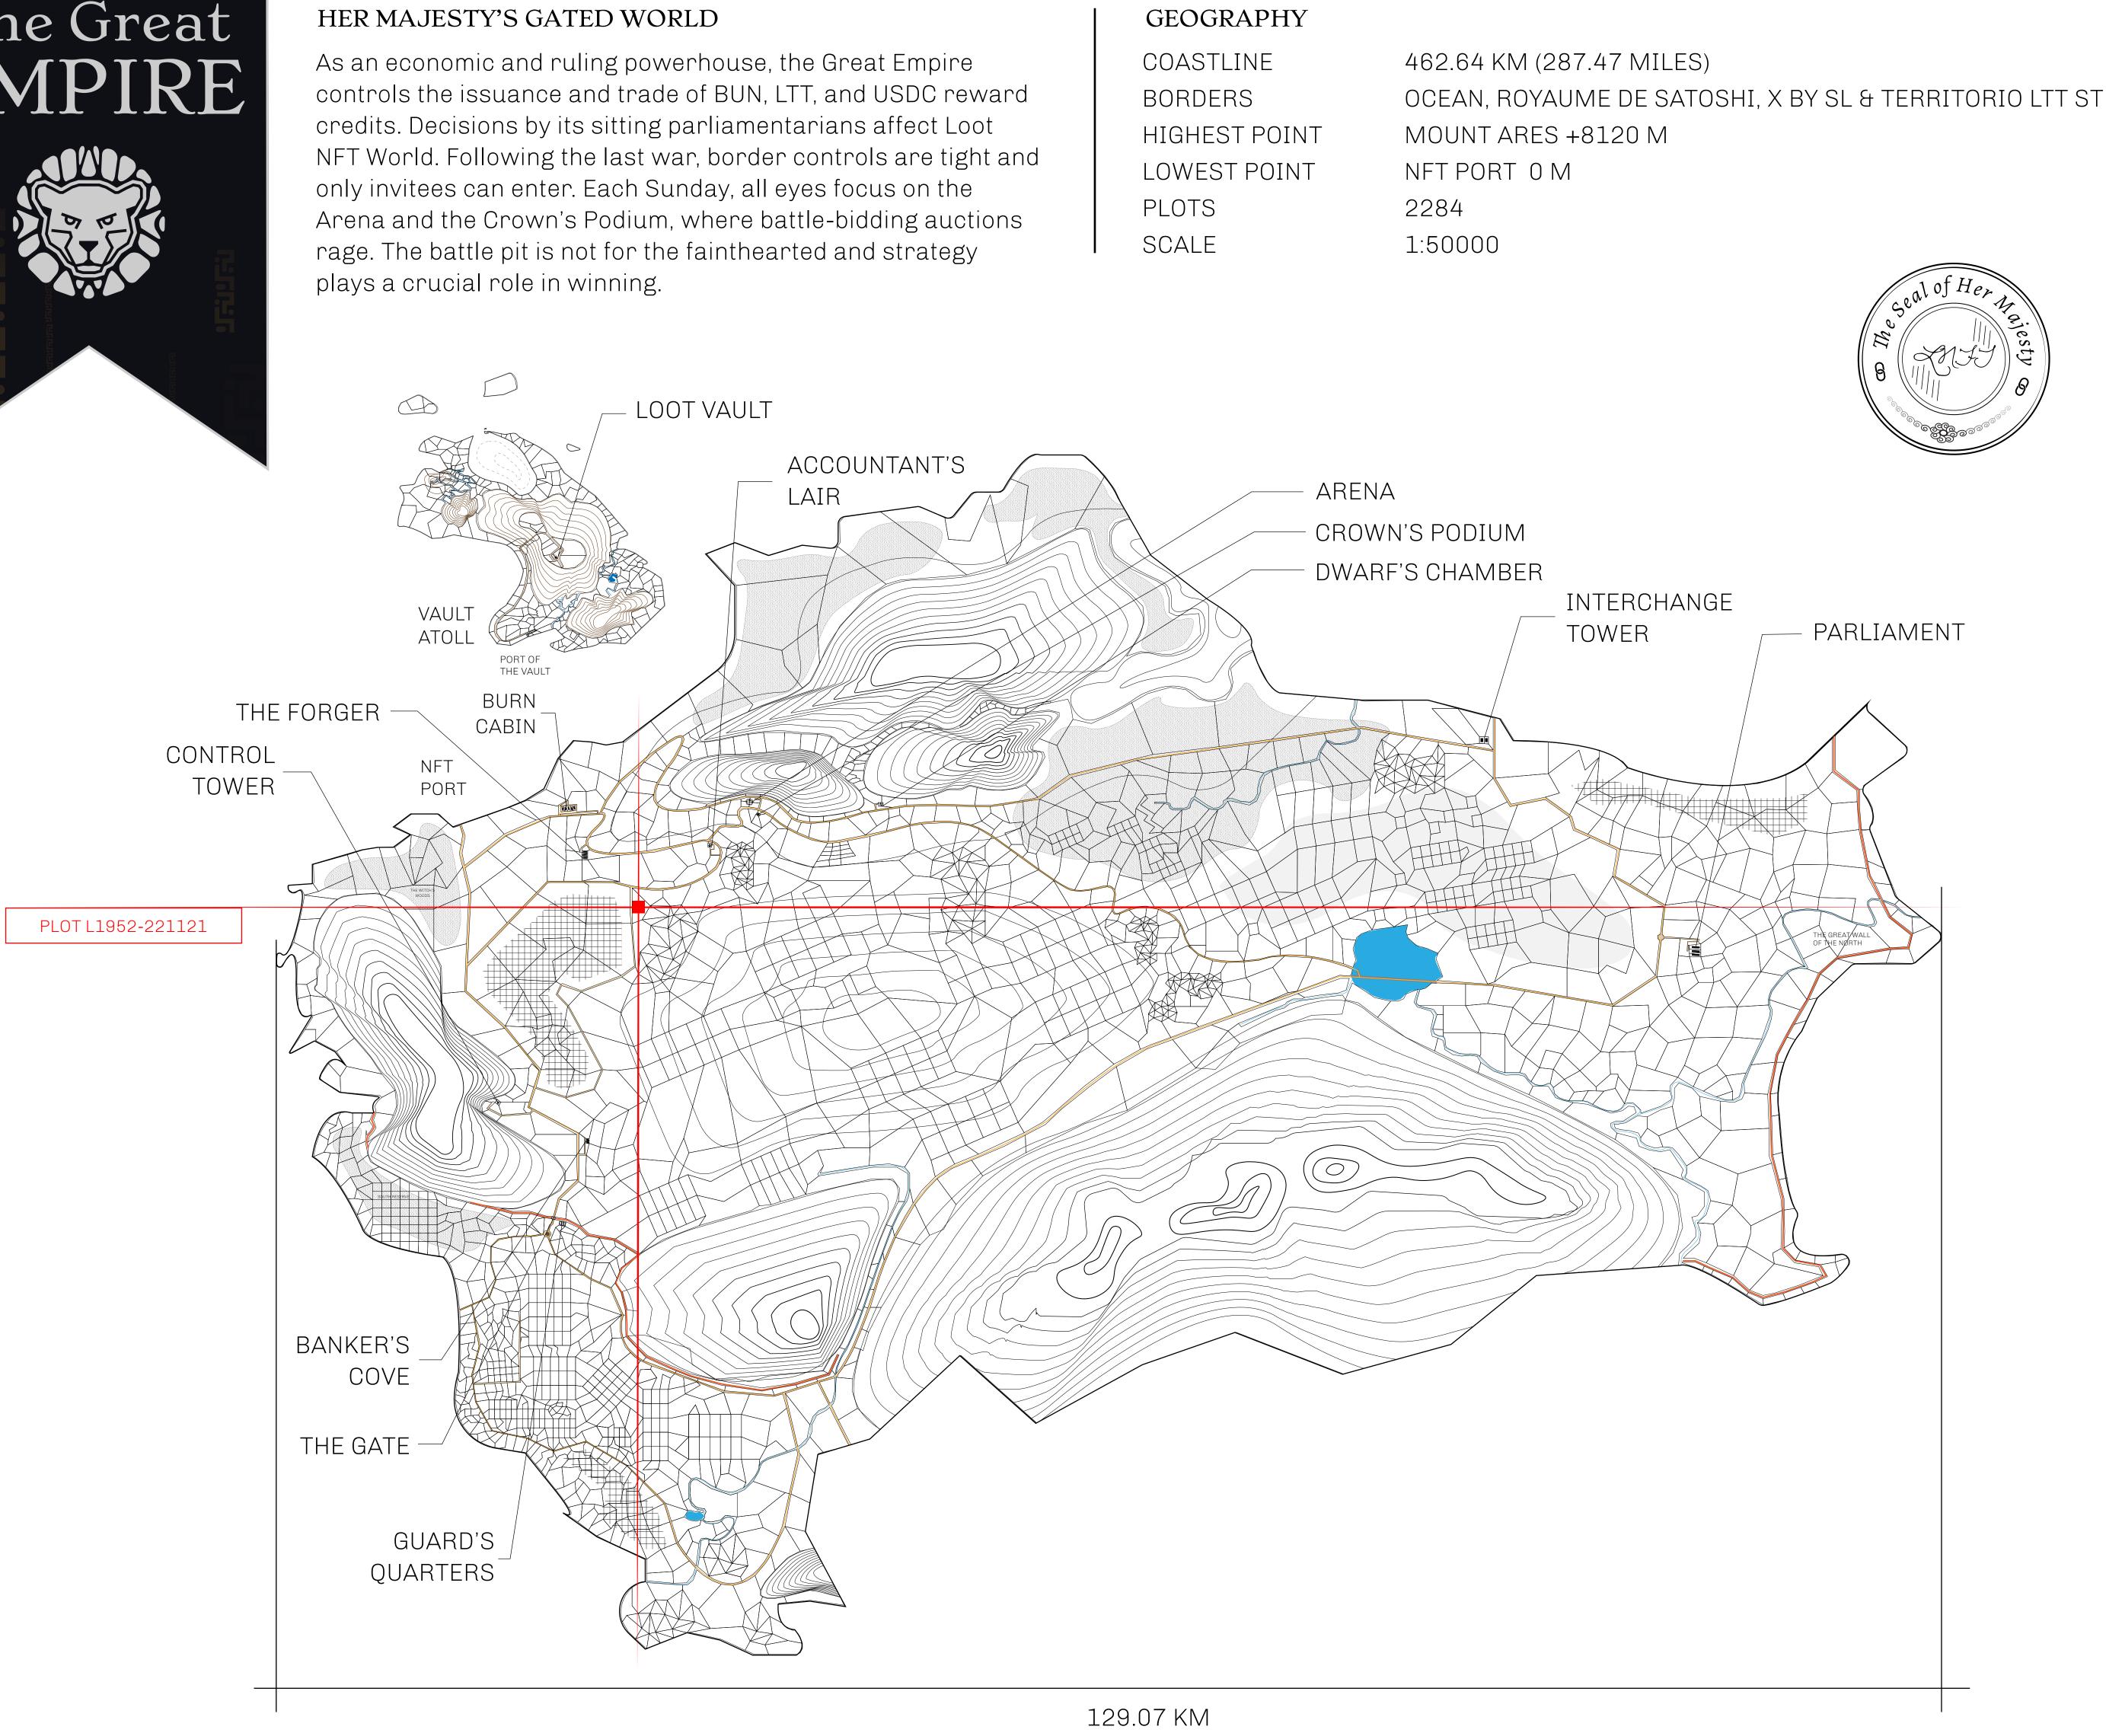

## H.M. LNFT Land Registr

ADMINISTRATIVE AREA

OWNER ENTITLEMENT

THE GREAT

Type W-GE: S (rewarded in C

THE FIRST AVENUE

|                                 |              | TITLE                     | NUMBER       |               |  |  |  |
|---------------------------------|--------------|---------------------------|--------------|---------------|--|--|--|
| y                               | L1952-221121 |                           |              |               |  |  |  |
| EMPIRE                          | ISSUED       | 22 November 2021          | Jb.J.        | SCALE 1/50000 |  |  |  |
| Share of 0.3%<br>Credits); Mint |              | ales based on numb<br>ies | er of NFT St | ories minted  |  |  |  |
|                                 |              |                           |              |               |  |  |  |
|                                 |              |                           |              |               |  |  |  |
|                                 |              |                           |              |               |  |  |  |
|                                 |              | ARENA E                   | BYPASS       |               |  |  |  |
|                                 |              |                           | ROAD         |               |  |  |  |
|                                 |              |                           |              |               |  |  |  |
|                                 |              |                           |              |               |  |  |  |
|                                 |              |                           | F            | LOT L         |  |  |  |
|                                 |              |                           |              |               |  |  |  |
|                                 |              |                           |              |               |  |  |  |
|                                 |              | OT L19                    | <b>ふらつ</b>   |               |  |  |  |
|                                 |              | JNDARY: 6.7               |              |               |  |  |  |
|                                 |              | JINDAILL O. I             | O MIVI       | $\succ$       |  |  |  |
|                                 |              |                           |              |               |  |  |  |
|                                 |              |                           |              |               |  |  |  |
|                                 |              |                           |              |               |  |  |  |
|                                 |              |                           |              | PLOT          |  |  |  |
|                                 |              |                           |              |               |  |  |  |
|                                 |              |                           |              |               |  |  |  |
|                                 |              |                           |              |               |  |  |  |
|                                 |              |                           | $\leftarrow$ | PLOT L        |  |  |  |
|                                 |              |                           |              |               |  |  |  |
|                                 |              |                           |              |               |  |  |  |
|                                 |              |                           |              |               |  |  |  |