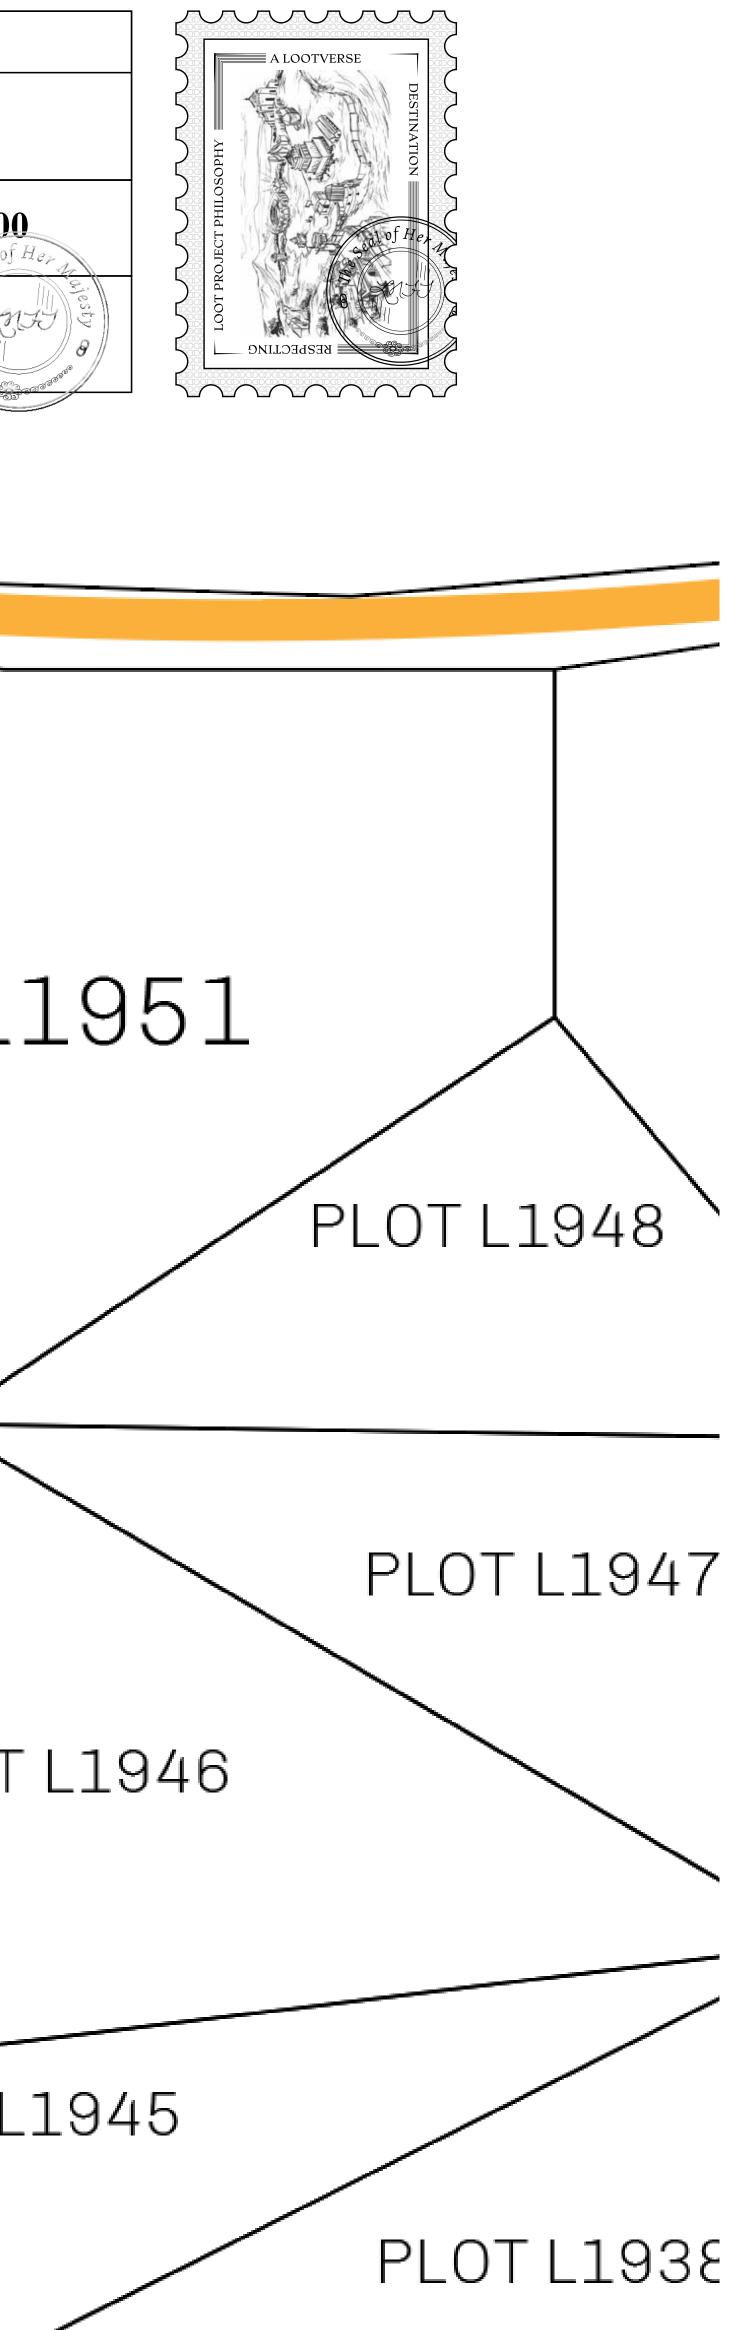

## 2016 L2016

|  |  | 6 |  |
|--|--|---|--|
|  |  |   |  |
|  |  |   |  |
|  |  |   |  |
|  |  |   |  |
|  |  |   |  |
|  |  |   |  |
|  |  |   |  |
|  |  |   |  |
|  |  |   |  |
|  |  |   |  |
|  |  |   |  |
|  |  |   |  |

|                                 |              | TITLE                     | NUMBER       |               |  |  |  |
|---------------------------------|--------------|---------------------------|--------------|---------------|--|--|--|
| y                               | L1952-221121 |                           |              |               |  |  |  |
| EMPIRE                          | ISSUED       | 22 November 2021          | Jb.J.        | SCALE 1/50000 |  |  |  |
| Share of 0.3%<br>Credits); Mint |              | ales based on numb<br>ies | er of NFT St | ories minted  |  |  |  |
|                                 |              |                           |              |               |  |  |  |
|                                 |              |                           |              |               |  |  |  |
|                                 |              |                           |              |               |  |  |  |
|                                 |              | ARENA E                   | BYPASS       |               |  |  |  |
|                                 |              |                           | ROAD         |               |  |  |  |
|                                 |              |                           |              |               |  |  |  |
|                                 |              |                           |              |               |  |  |  |
|                                 |              |                           | F            | LOT L         |  |  |  |
|                                 |              |                           |              |               |  |  |  |
|                                 |              |                           |              |               |  |  |  |
|                                 |              | OT L19                    | <b>ふらつ</b>   |               |  |  |  |
|                                 |              | JNDARY: 6.7               |              |               |  |  |  |
|                                 |              | JINDAILL O. I             | O MIVI       | $\succ$       |  |  |  |
|                                 |              |                           |              |               |  |  |  |
|                                 |              |                           |              |               |  |  |  |
|                                 |              |                           |              |               |  |  |  |
|                                 |              |                           |              | PLOT          |  |  |  |
|                                 |              |                           |              |               |  |  |  |
|                                 |              |                           |              |               |  |  |  |
|                                 |              |                           |              |               |  |  |  |
|                                 |              |                           | $\leftarrow$ | PLOT L        |  |  |  |
|                                 |              |                           |              |               |  |  |  |
|                                 |              |                           |              |               |  |  |  |
|                                 |              |                           |              |               |  |  |  |