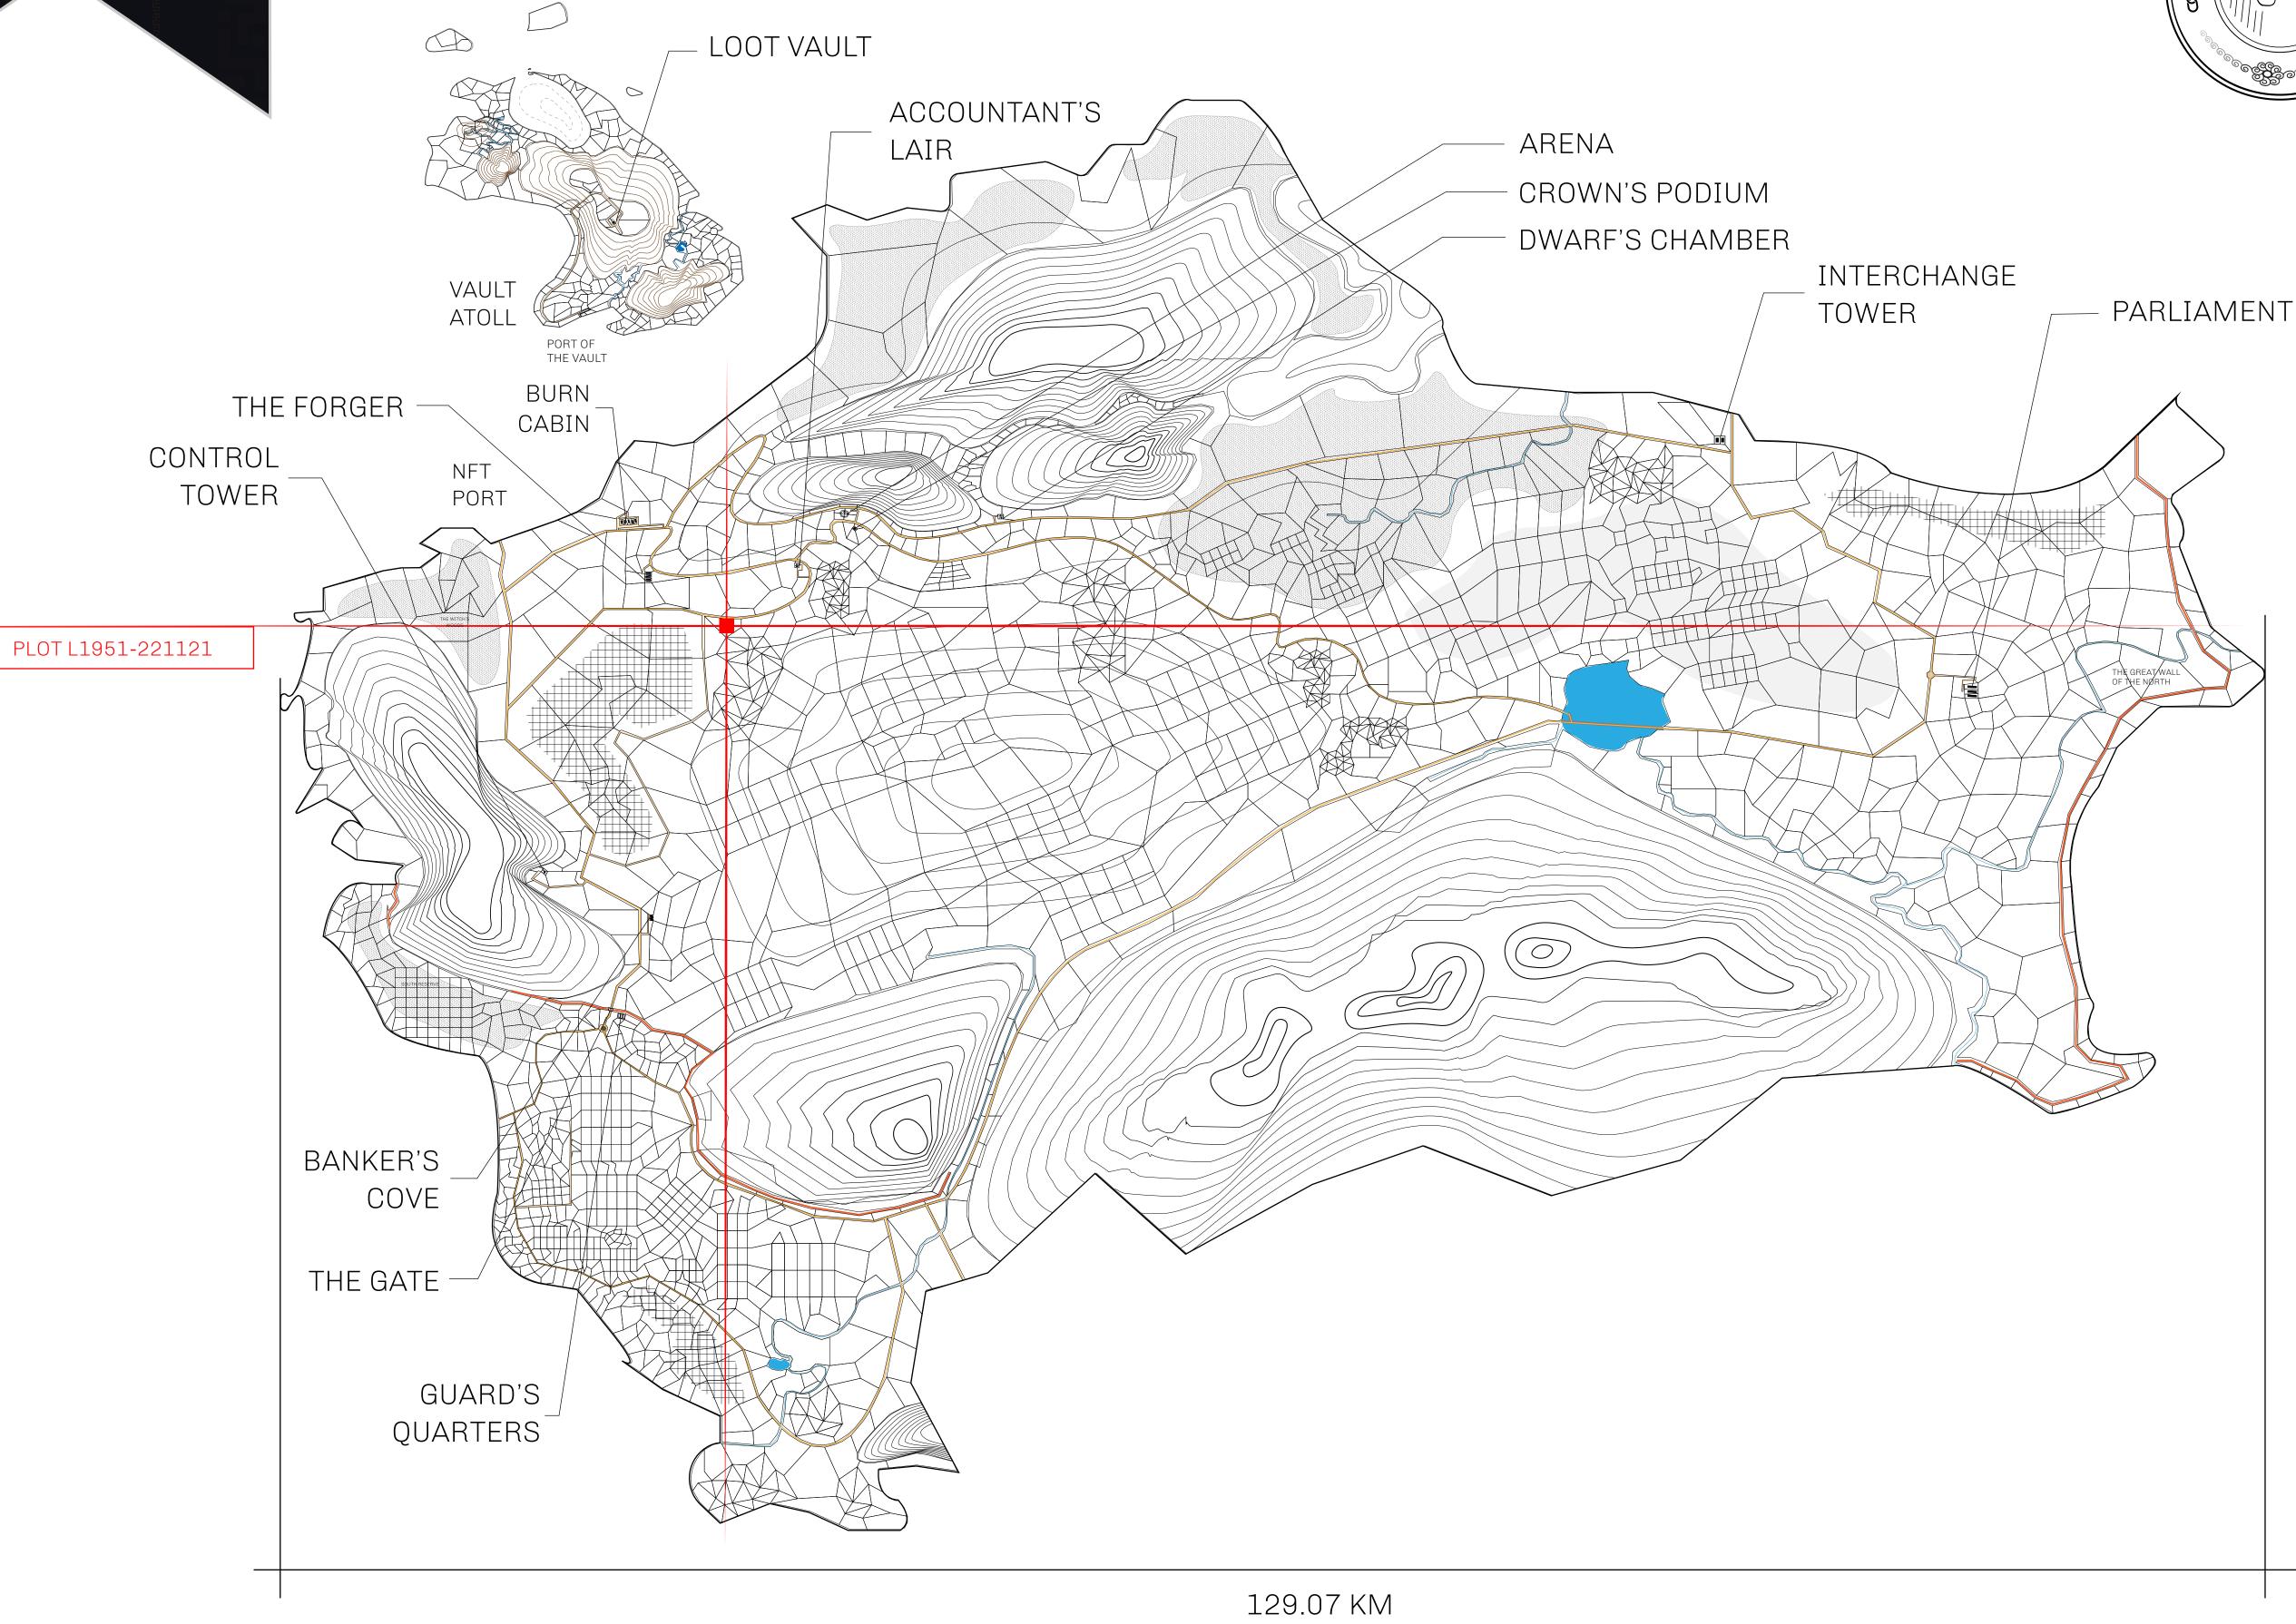

## **GEOGRAPHY**

COASTLINE 462.64 KM (287.47 MILES)

BORDERS OCEAN, ROYAUME DE SATOSHI, X BY SL & TERRITORIO LTT ST

HIGHEST POINT MOUNT ARES +8120 M

LOWEST POINT NFT PORT 0 M

PLOTS 2284 SCALE 1:50000

## H.M. LNFT Land Registry

TITLE NUMBER

L1951-221121

ADMINISTRATIVE AREA

THE GREAT EMPIRE

ISSUED 22 November 2021

SCALE 1/50000

OWNER ENTITLEMENT