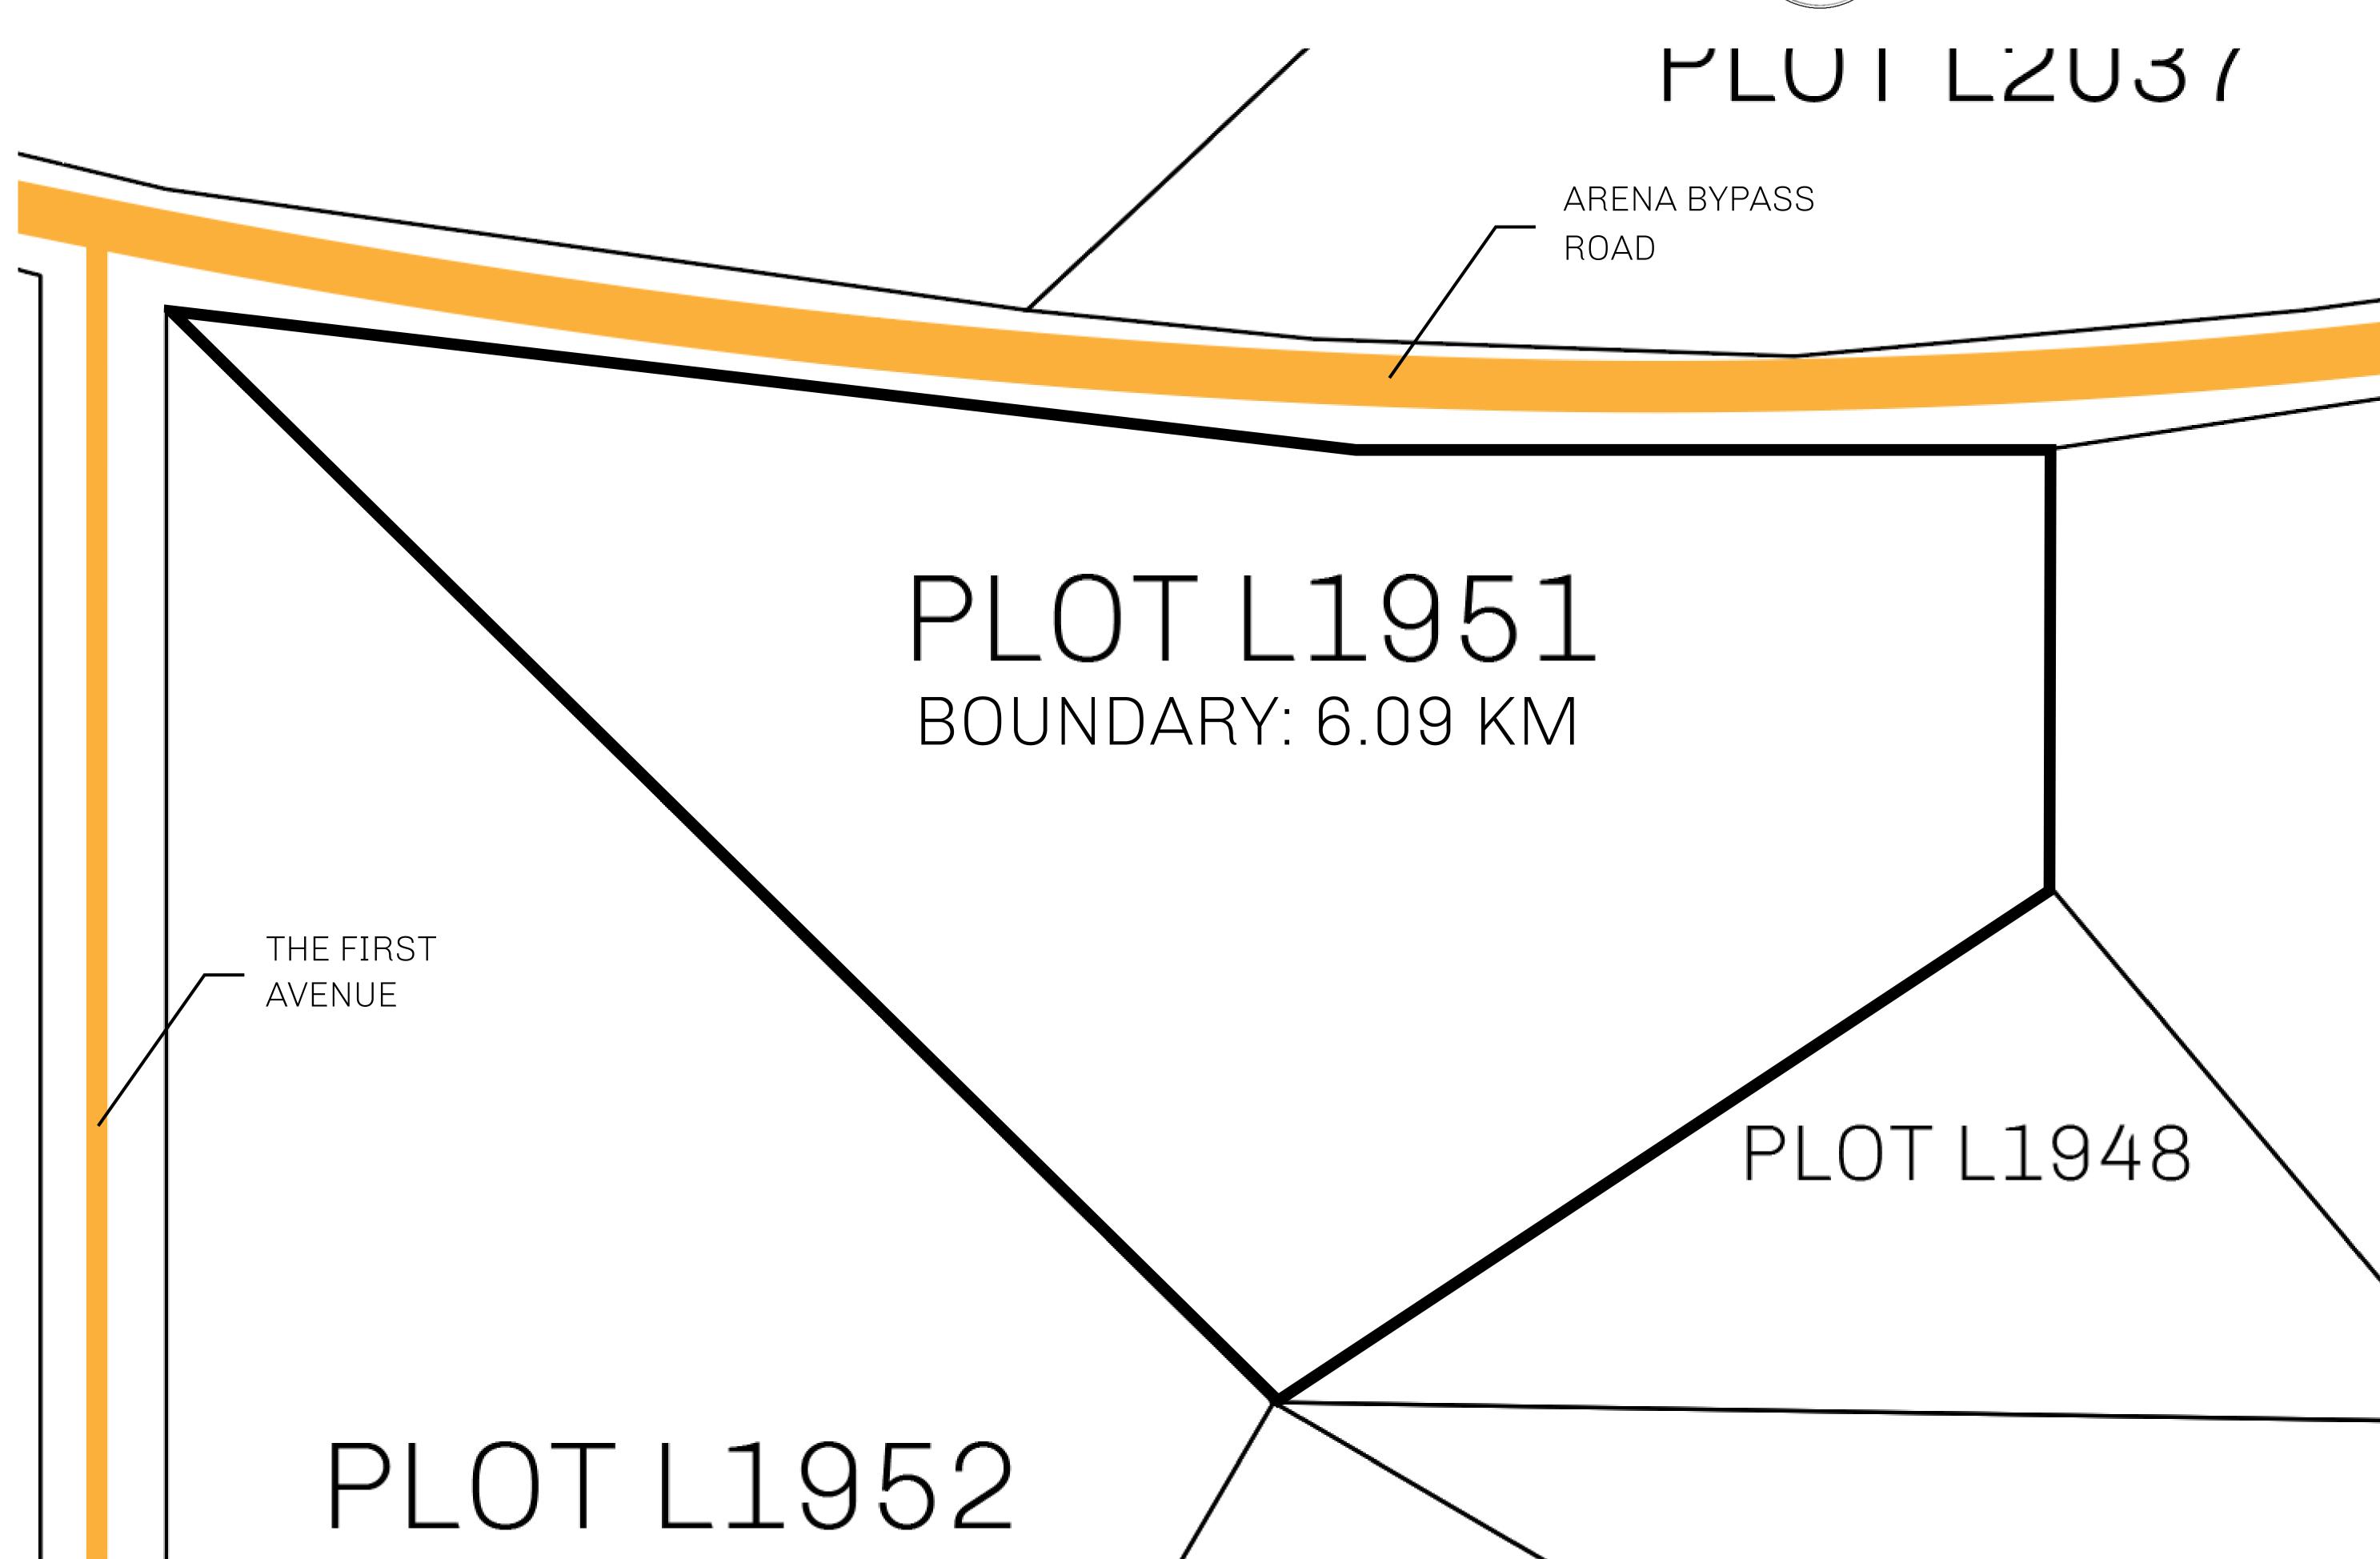

## **GEOGRAPHY**

COASTLINE 462.64 KM (287.47 MILES)

BORDERS OCEAN, ROYAUME DE SATOSHI, X BY SL & TERRITORIO LTT ST

HIGHEST POINT MOUNT ARES +8120 M

LOWEST POINT NFT PORT 0 M

PLOTS 2284 SCALE 1:50000

## H.M. LNFT Land Registry

TITLE NUMBER

L1951-221121

ADMINISTRATIVE AREA

THE GREAT EMPIRE

ISSUED 22 November 2021

SCALE 1/50000

OWNER ENTITLEMENT