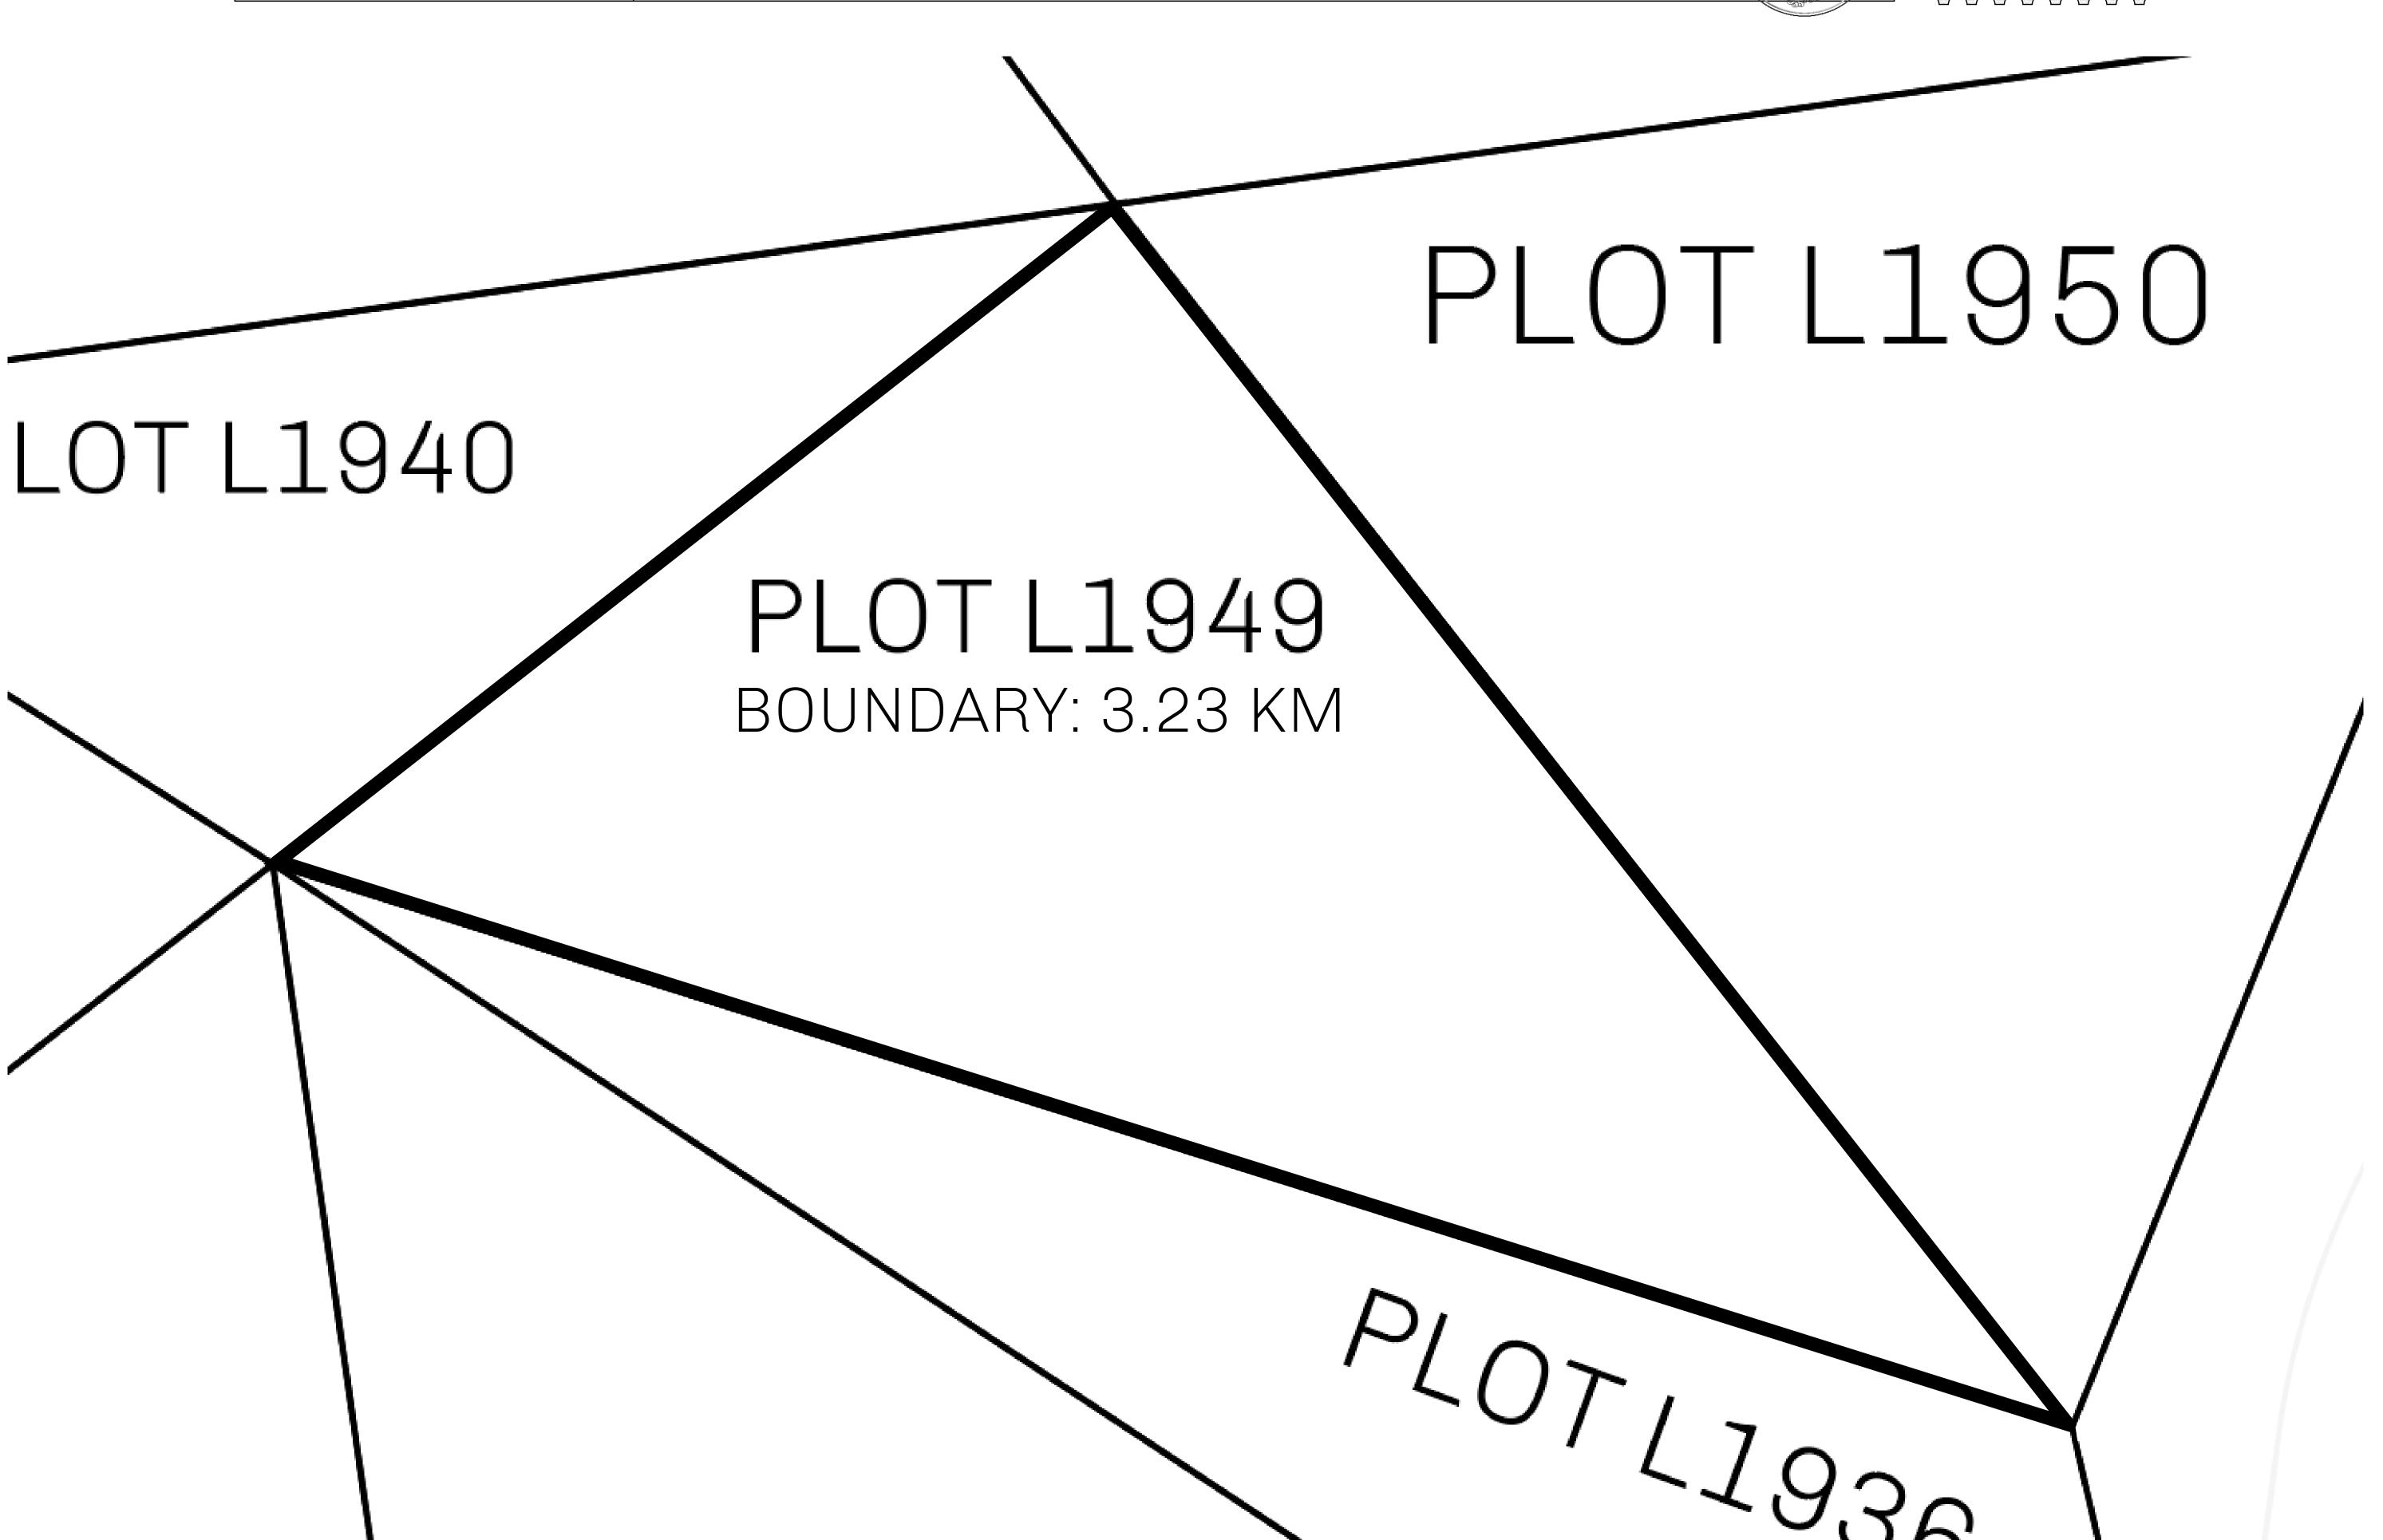

## H.M. LNFT Land Registry

TITLE NUMBER

L1949-221121

ISSUED 22 November 2021

SCALE 1/50000

OWNER ENTITLEMENT

ADMINISTRATIVE AREA

Type W-GE: Share of 0.3% of all BUN sales based on number of NFT Stories minted

(rewarded in Credits); Mint 4 NFT Stories

THE GREAT EMPIRE