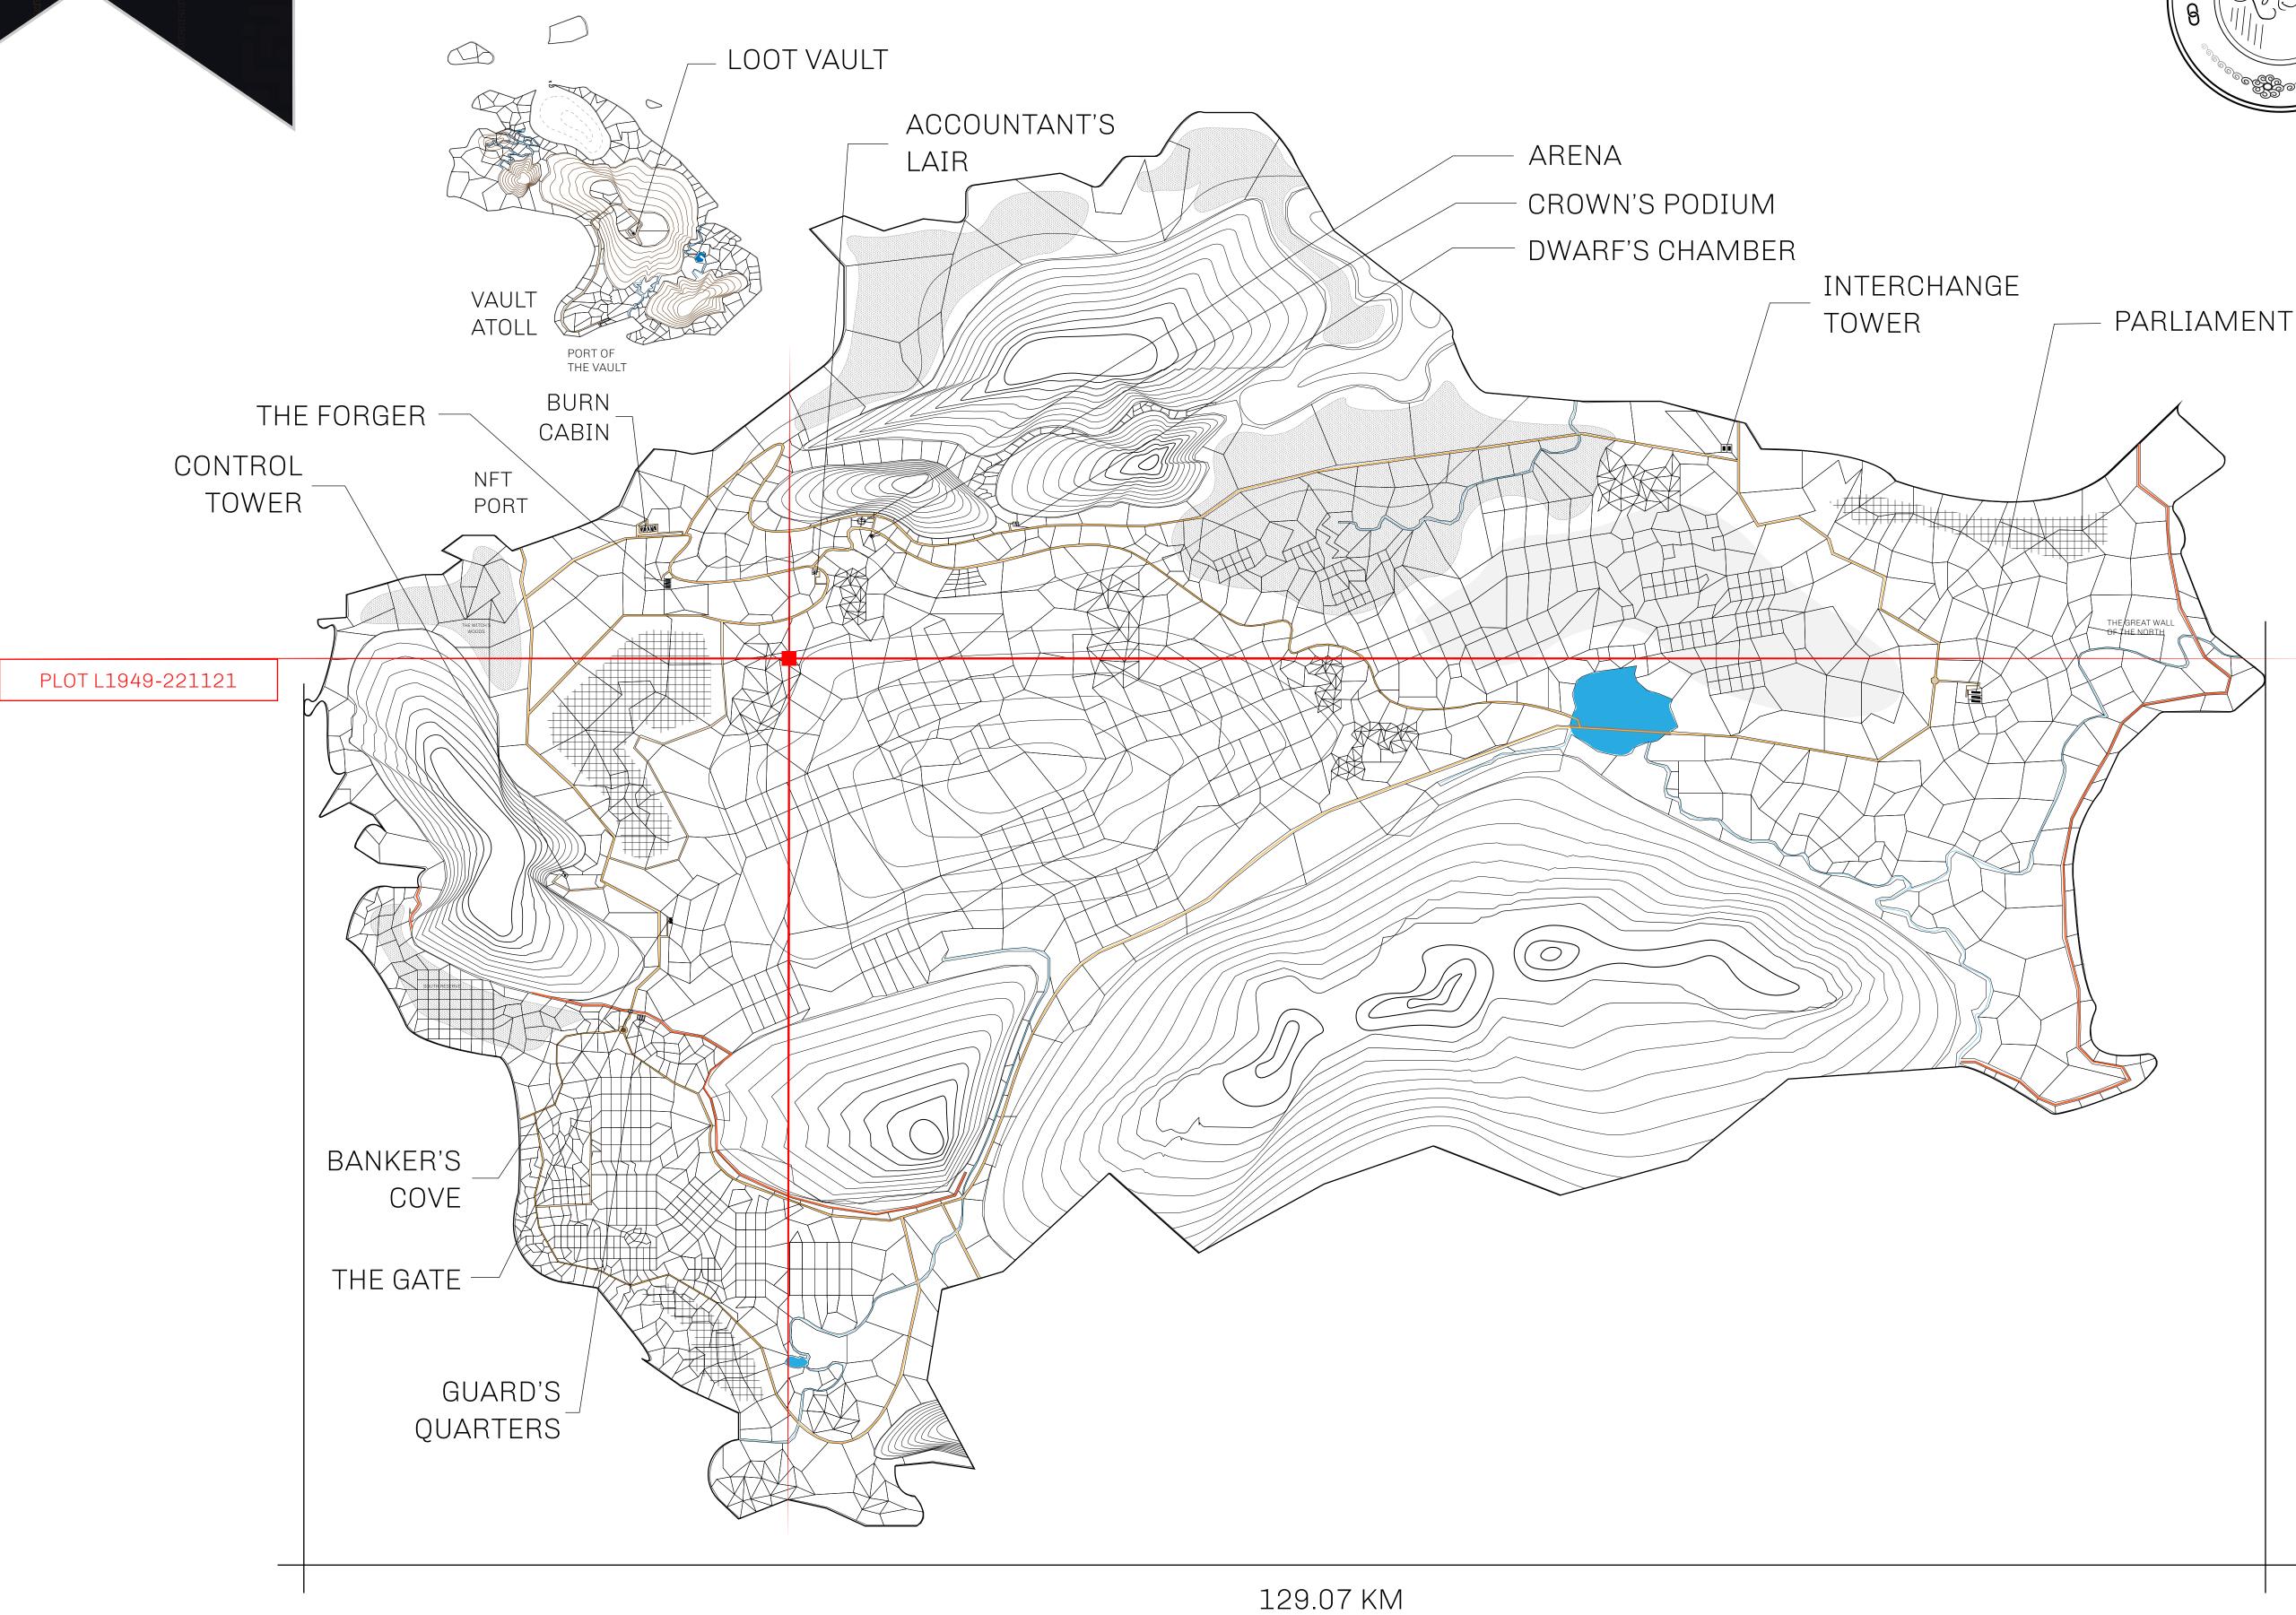

## **GEOGRAPHY**

COASTLINE 462.64 KM (287.47 MILES)

BORDERS OCEAN, ROYAUME DE SATOSHI, X BY SL & TERRITORIO LTT ST

HIGHEST POINT MOUNT ARES +8120 M

LOWEST POINT NFT PORT 0 M

PLOTS 2284 SCALE 1:50000

## H.M. LNFT Land Registry

TITLE NUMBER

L1949-221121

ISSUED 22 November 2021

SCALE 1/50000

OWNER ENTITLEMENT

ADMINISTRATIVE AREA

Type W-GE: Share of 0.3% of all BUN sales based on number of NFT Stories minted

(rewarded in Credits); Mint 4 NFT Stories

THE GREAT EMPIRE