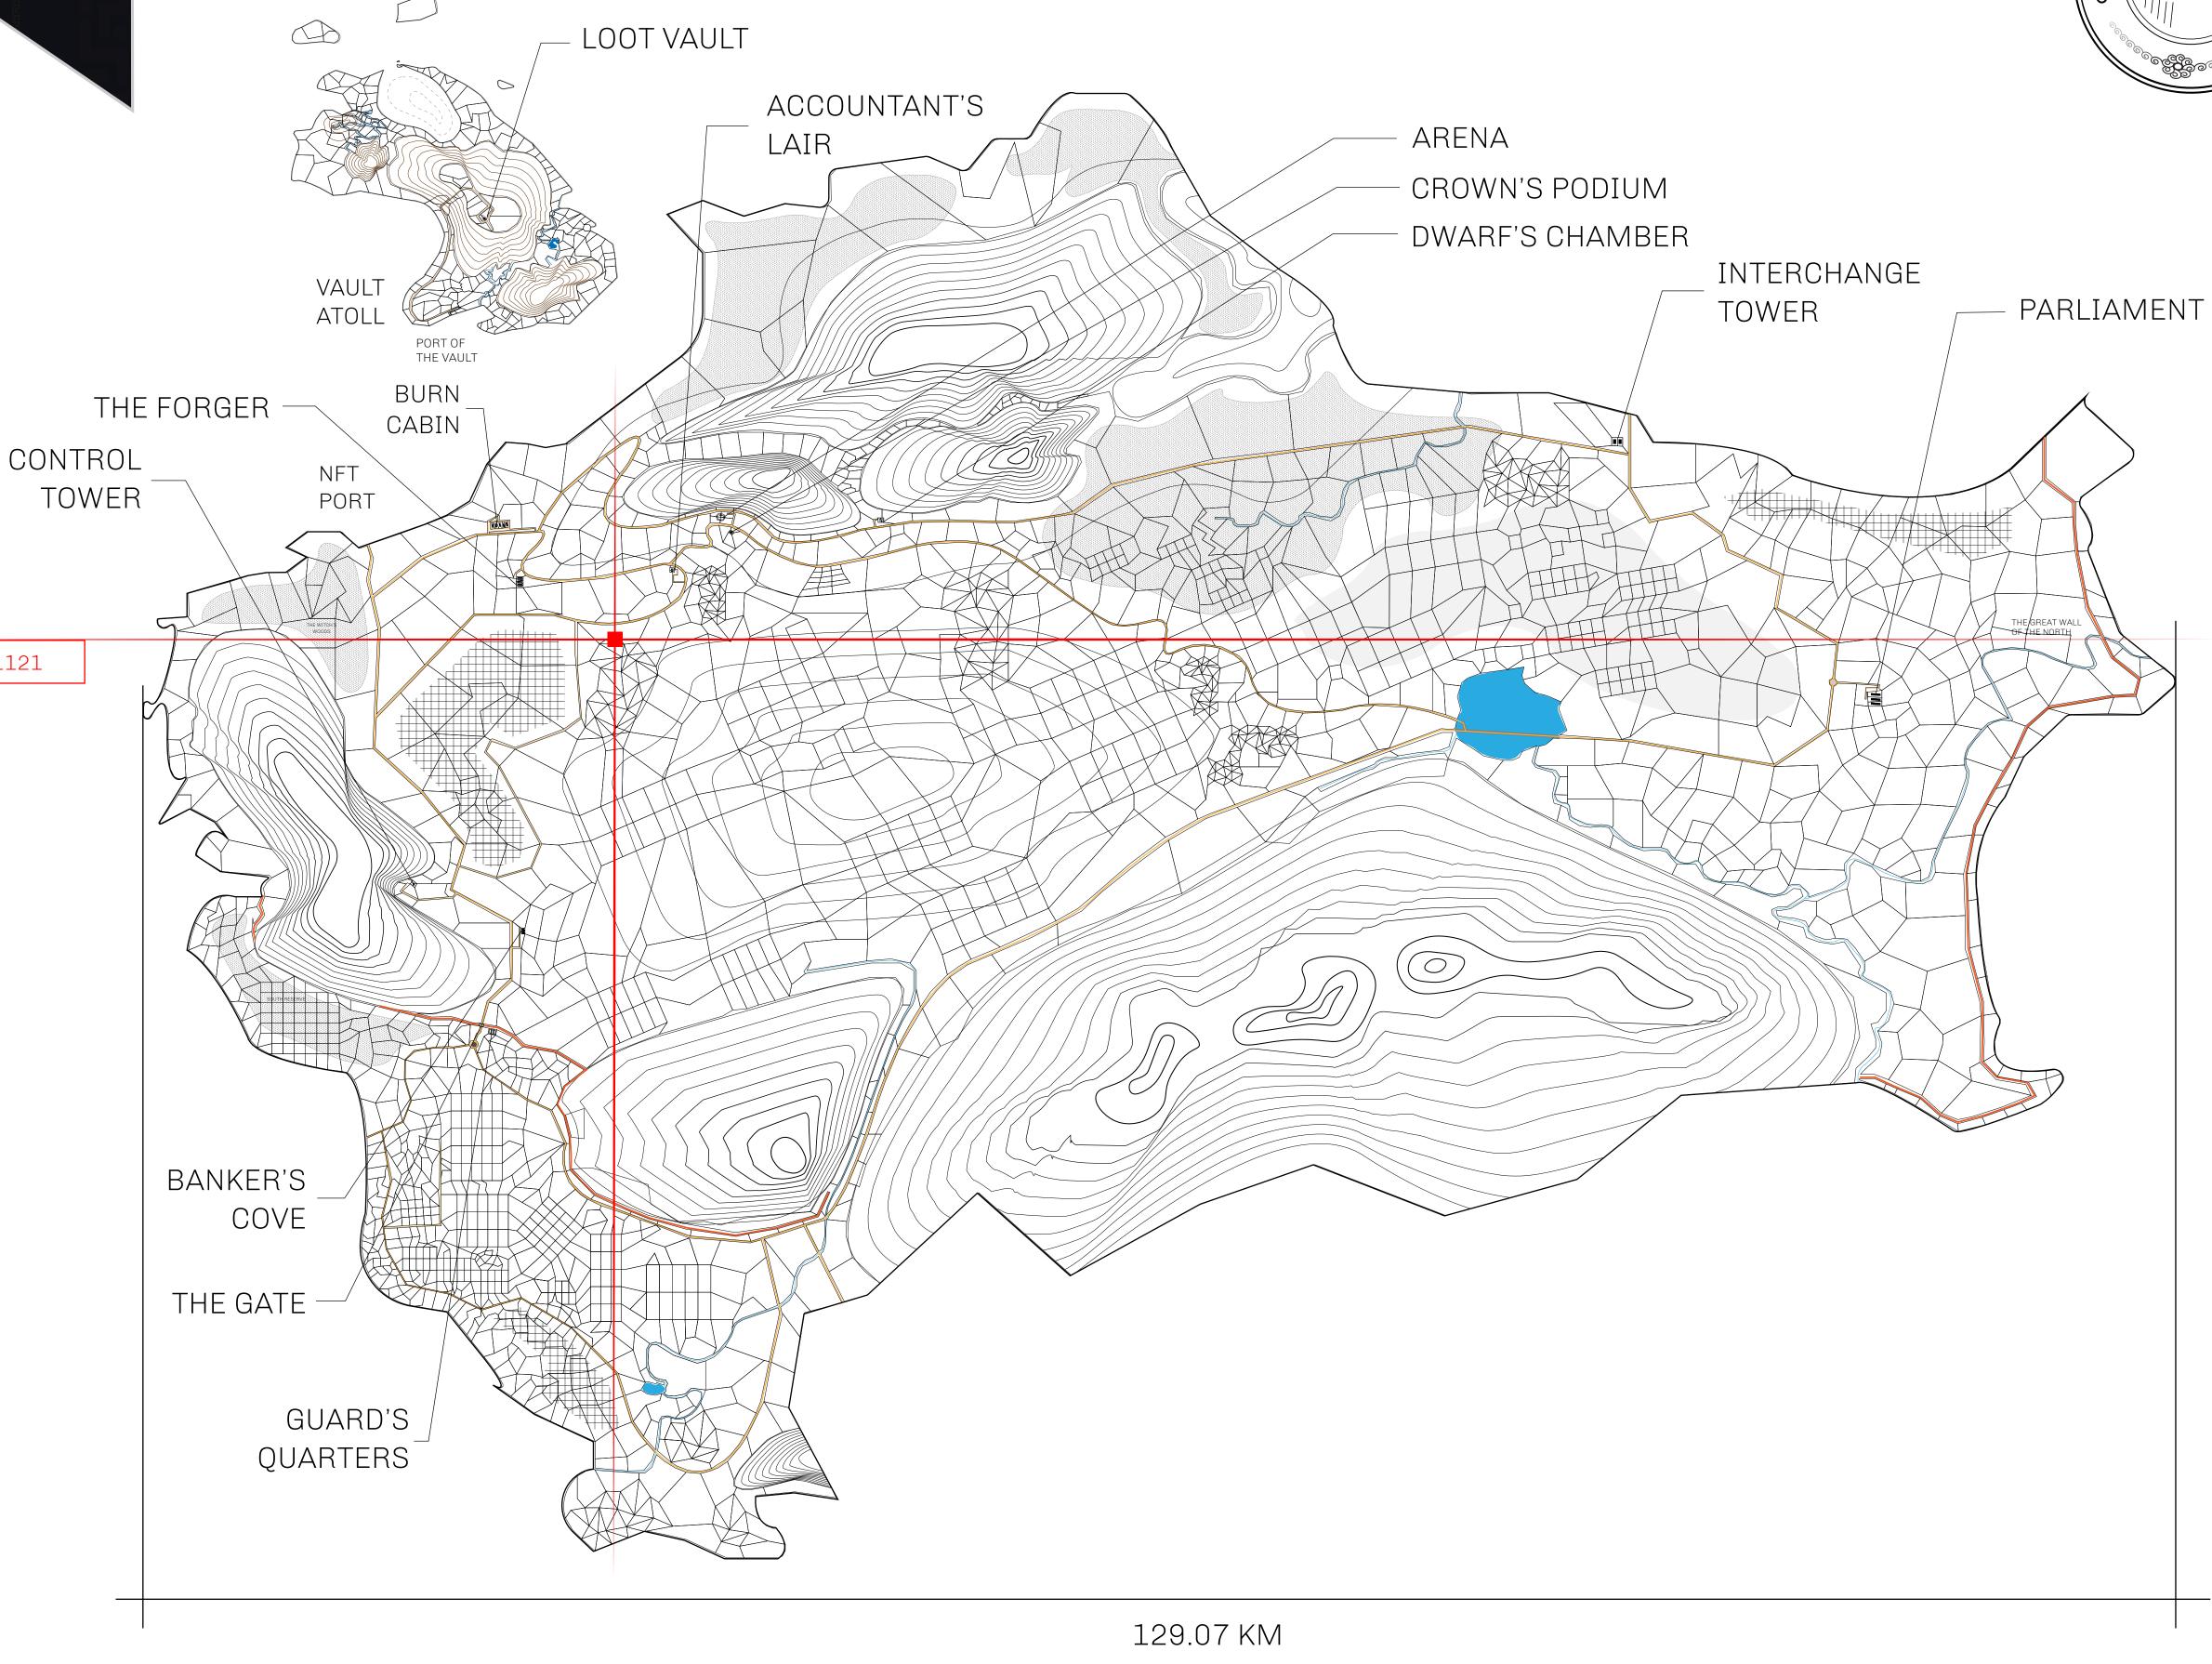

## **GEOGRAPHY**

COASTLINE 462.64 KM (287.47 MILES)

BORDERS OCEAN, ROYAUME DE SATOSHI, X BY SL & TERRITORIO LTT ST

HIGHEST POINT MOUNT ARES +8120 M

LOWEST POINT NFT PORT 0 M

PLOTS 2284 SCALE 1:50000

## H.M. LNFT Land Registry

L1948-221121

TITLE NUMBER

ADMINISTRATIVE AREA

THE GREAT EMPIRE

ISSUED 22 November 2021

SCALE 1/50000

OWNER ENTITLEMENT

Type W-GE: Share of 0.3% of all BUN sales based on number of NFT Stories minted

(rewarded in Credits); Mint 4 NFT Stories

PL0T L1948

BOUNDARY: 3.61 KM

PL() 1 L 1 94 /