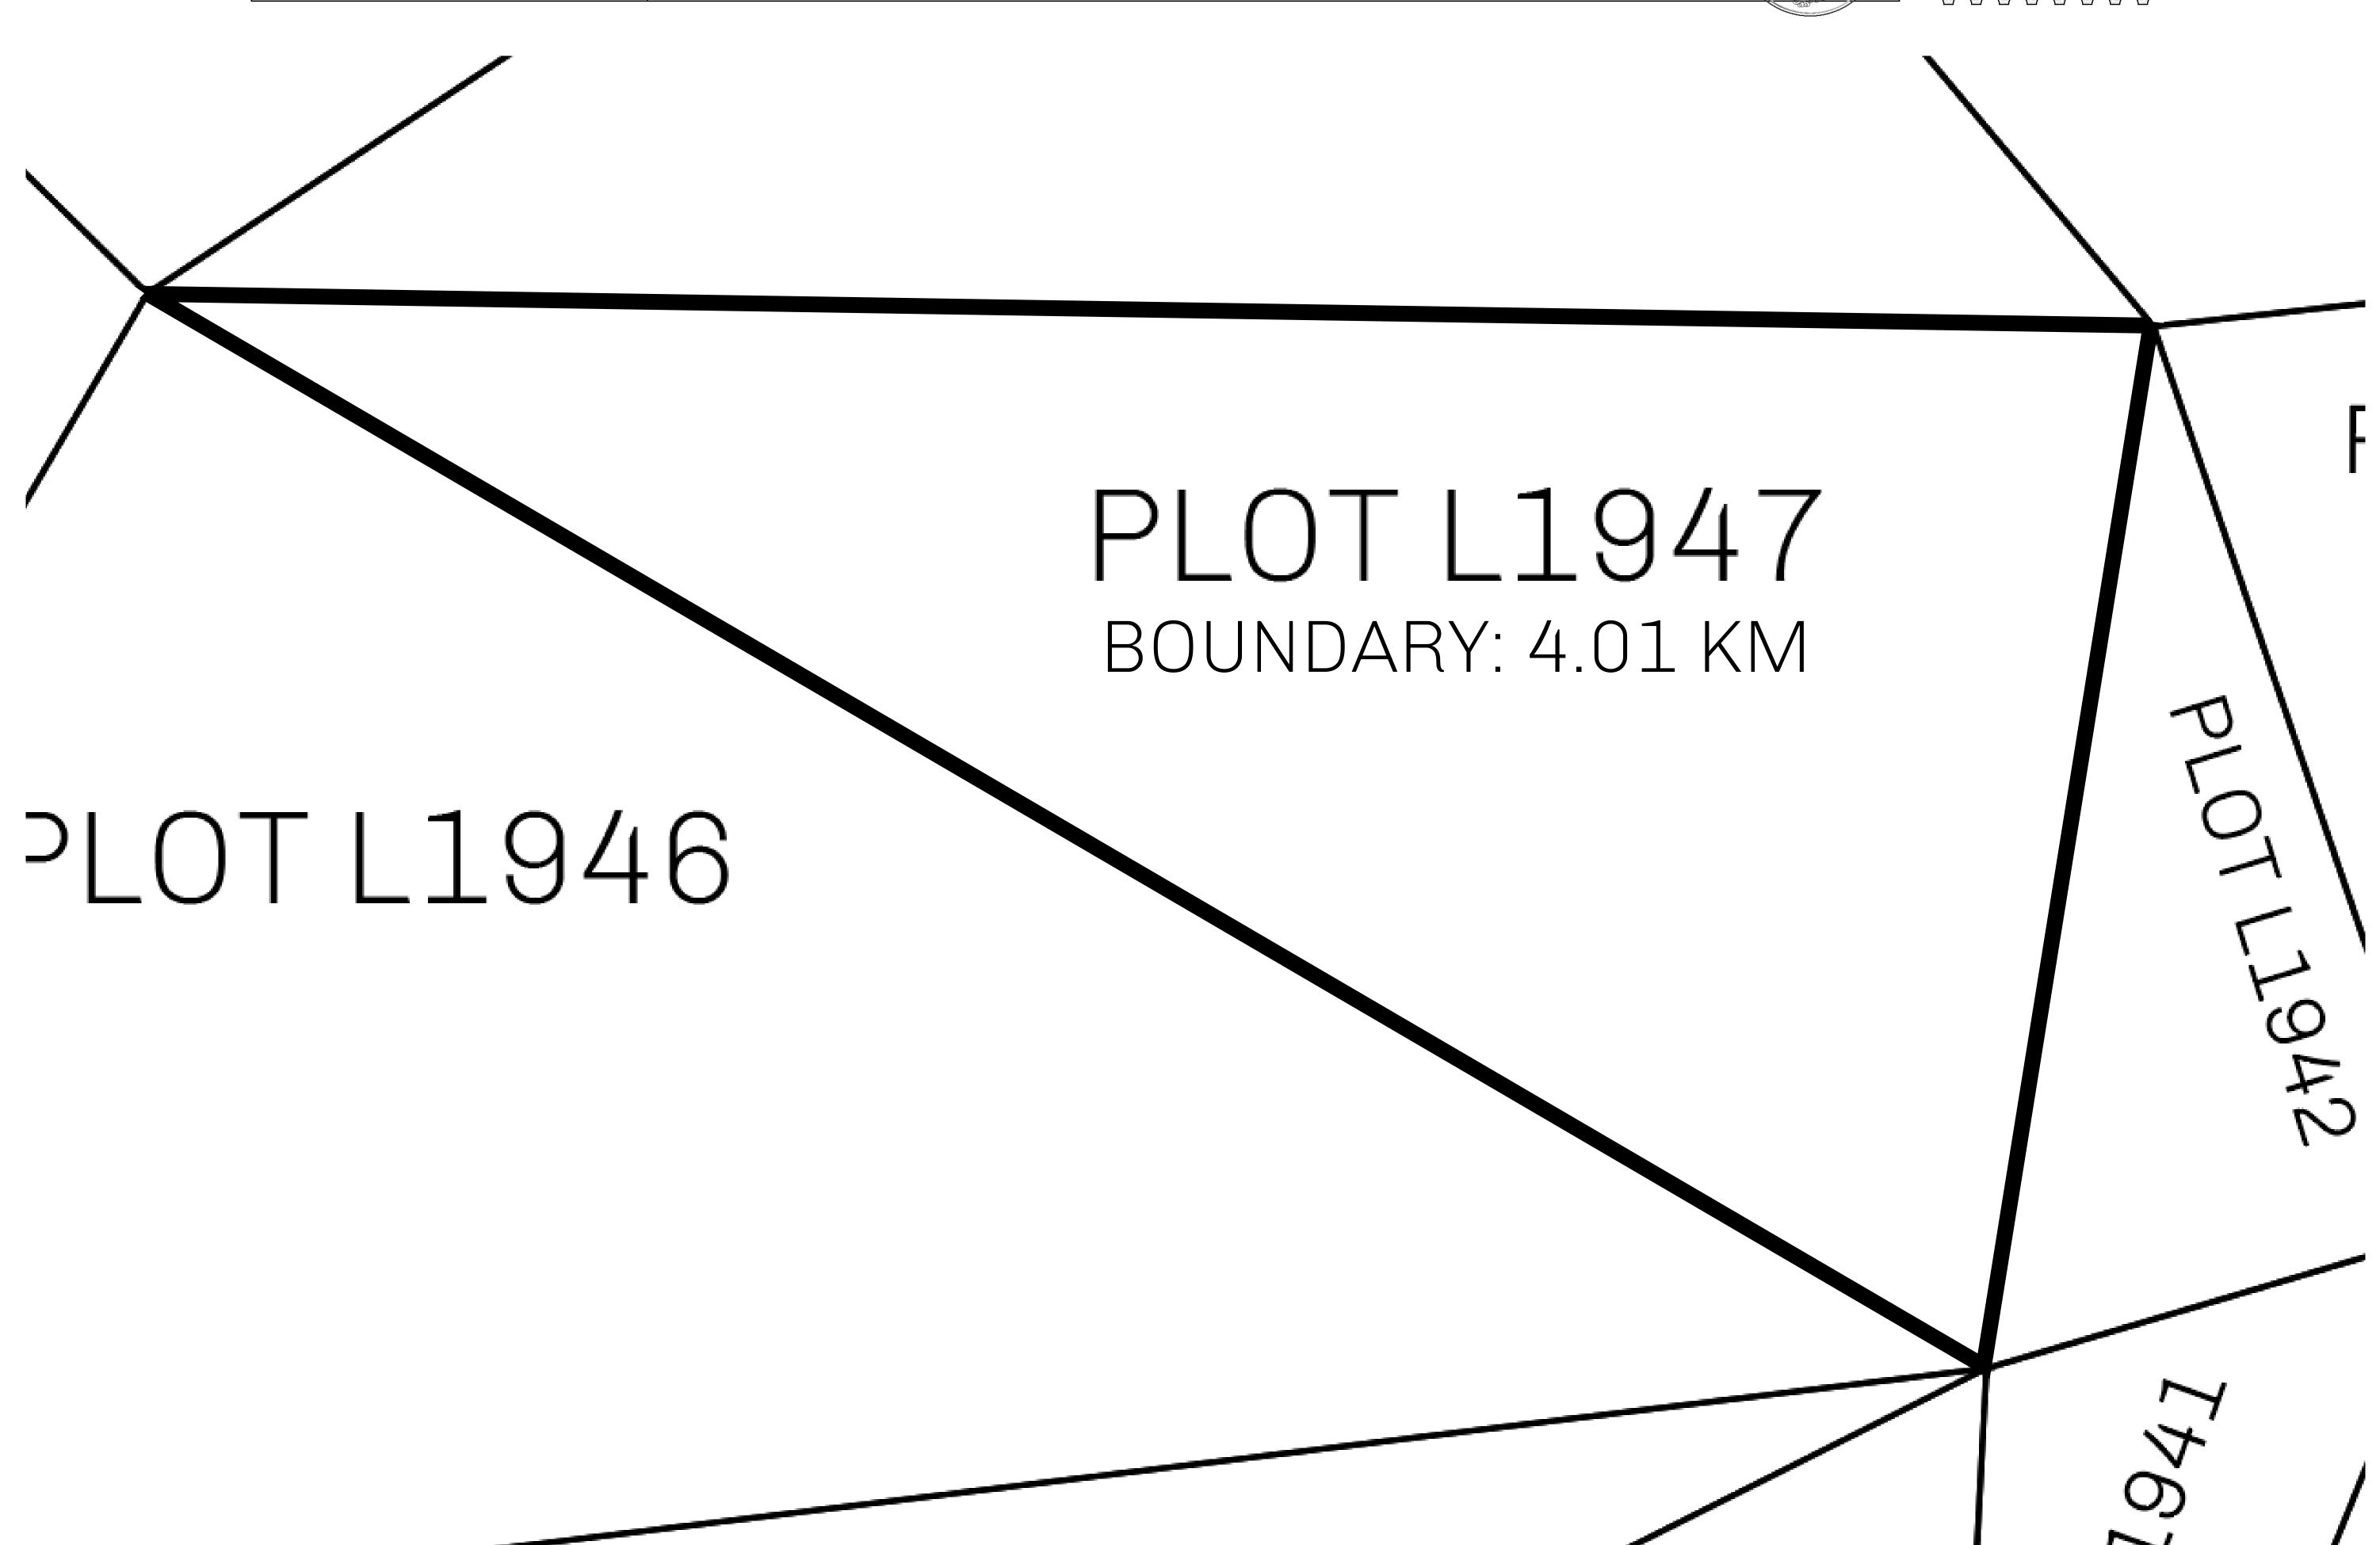

## H.M. LNFT Land Registry

TITLE NUMBER

L1947-221121

ADMINISTRATIVE AREA

THE GREAT EMPIRE

ISSUED 22 November 2021

SCALE 1/50000

OWNER ENTITLEMENT