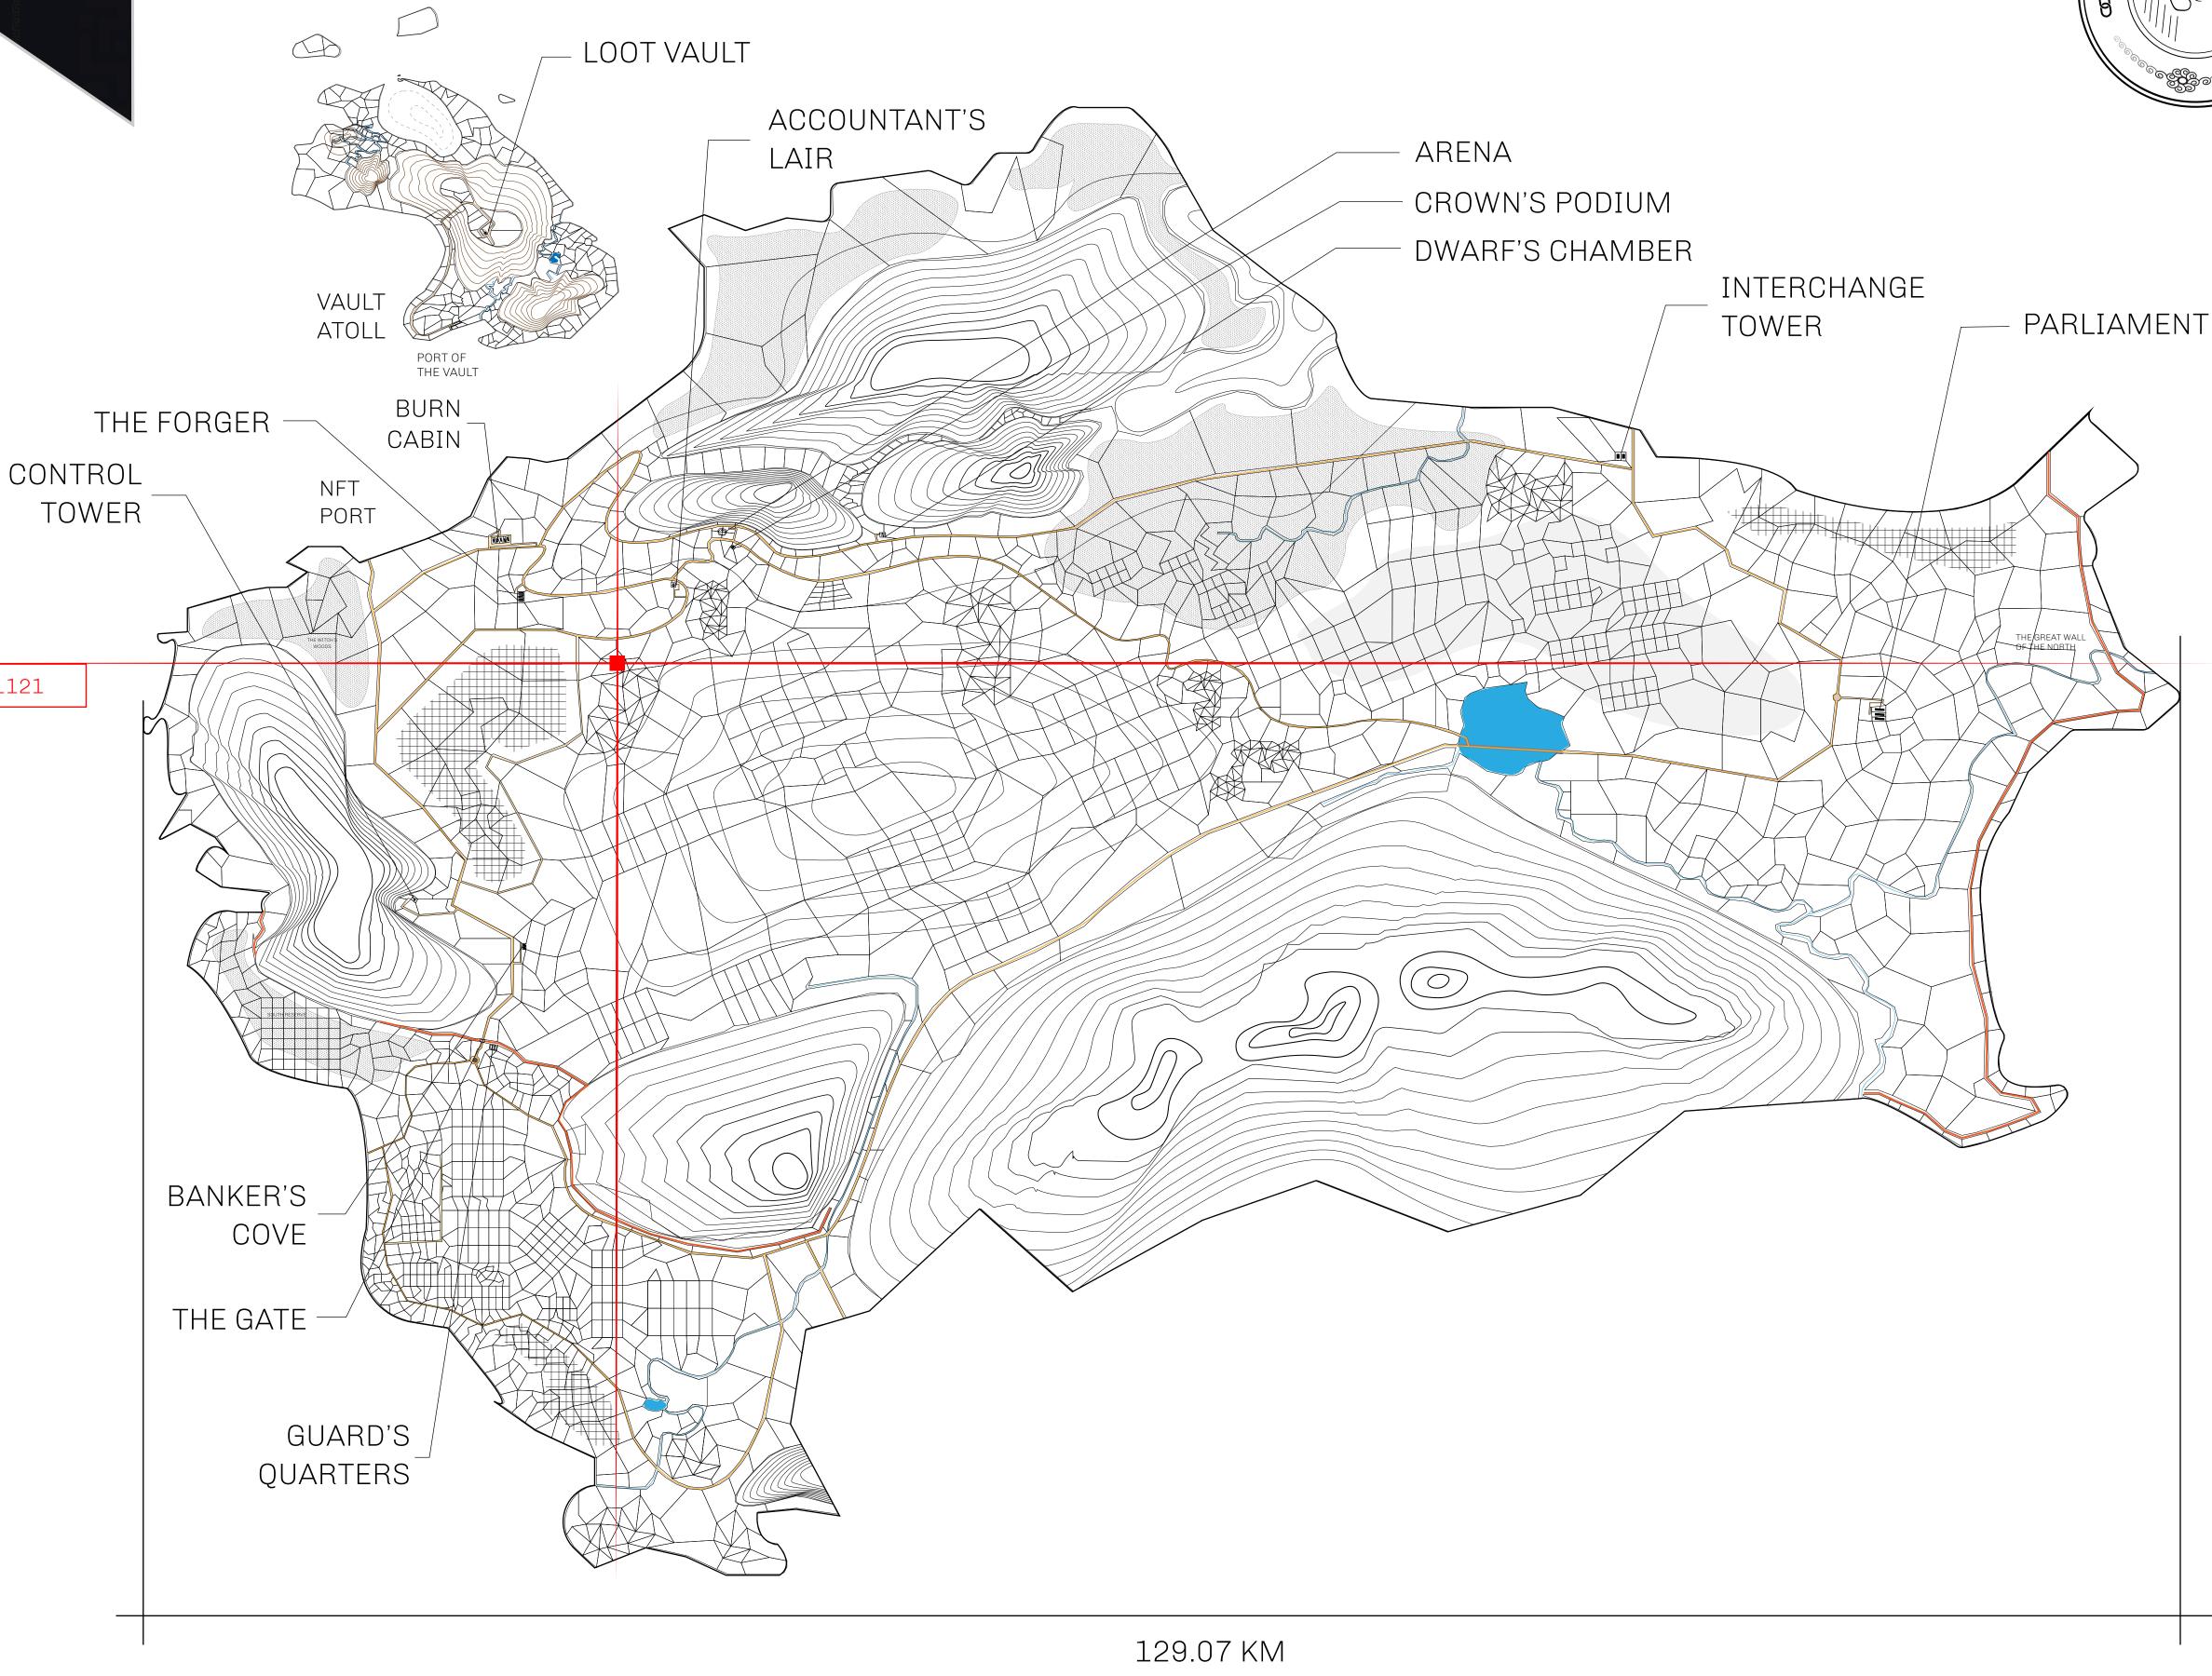

## HER MAJESTY'S GATED WORLD

As an economic and ruling powerhouse, the Great Empire controls the issuance and trade of BUN, LTT, and USDC reward credits. Decisions by its sitting parliamentarians affect Loot NFT World. Following the last war, border controls are tight and only invitees can enter. Each Sunday, all eyes focus on the Arena and the Crown's Podium, where battle-bidding auctions rage. The battle pit is not for the fainthearted and strategy plays a crucial role in winning.

## **GEOGRAPHY**

COASTLINE 462.64 KM (287.47 MILES)

BORDERS OCEAN, ROYAUME DE SATOSHI, X BY SL & TERRITORIO LTT ST

HIGHEST POINT MOUNT ARES +8120 M

LOWEST POINT NFT PORT 0 M

PLOTS 2284 SCALE 1:50000

## H.M. LNFT Land Registry

TITLE NUMBER

L1947-221121

ADMINISTRATIVE AREA

THE GREAT EMPIRE

ISSUED 22 November 2021

SCALE 1/50000

OWNER ENTITLEMENT