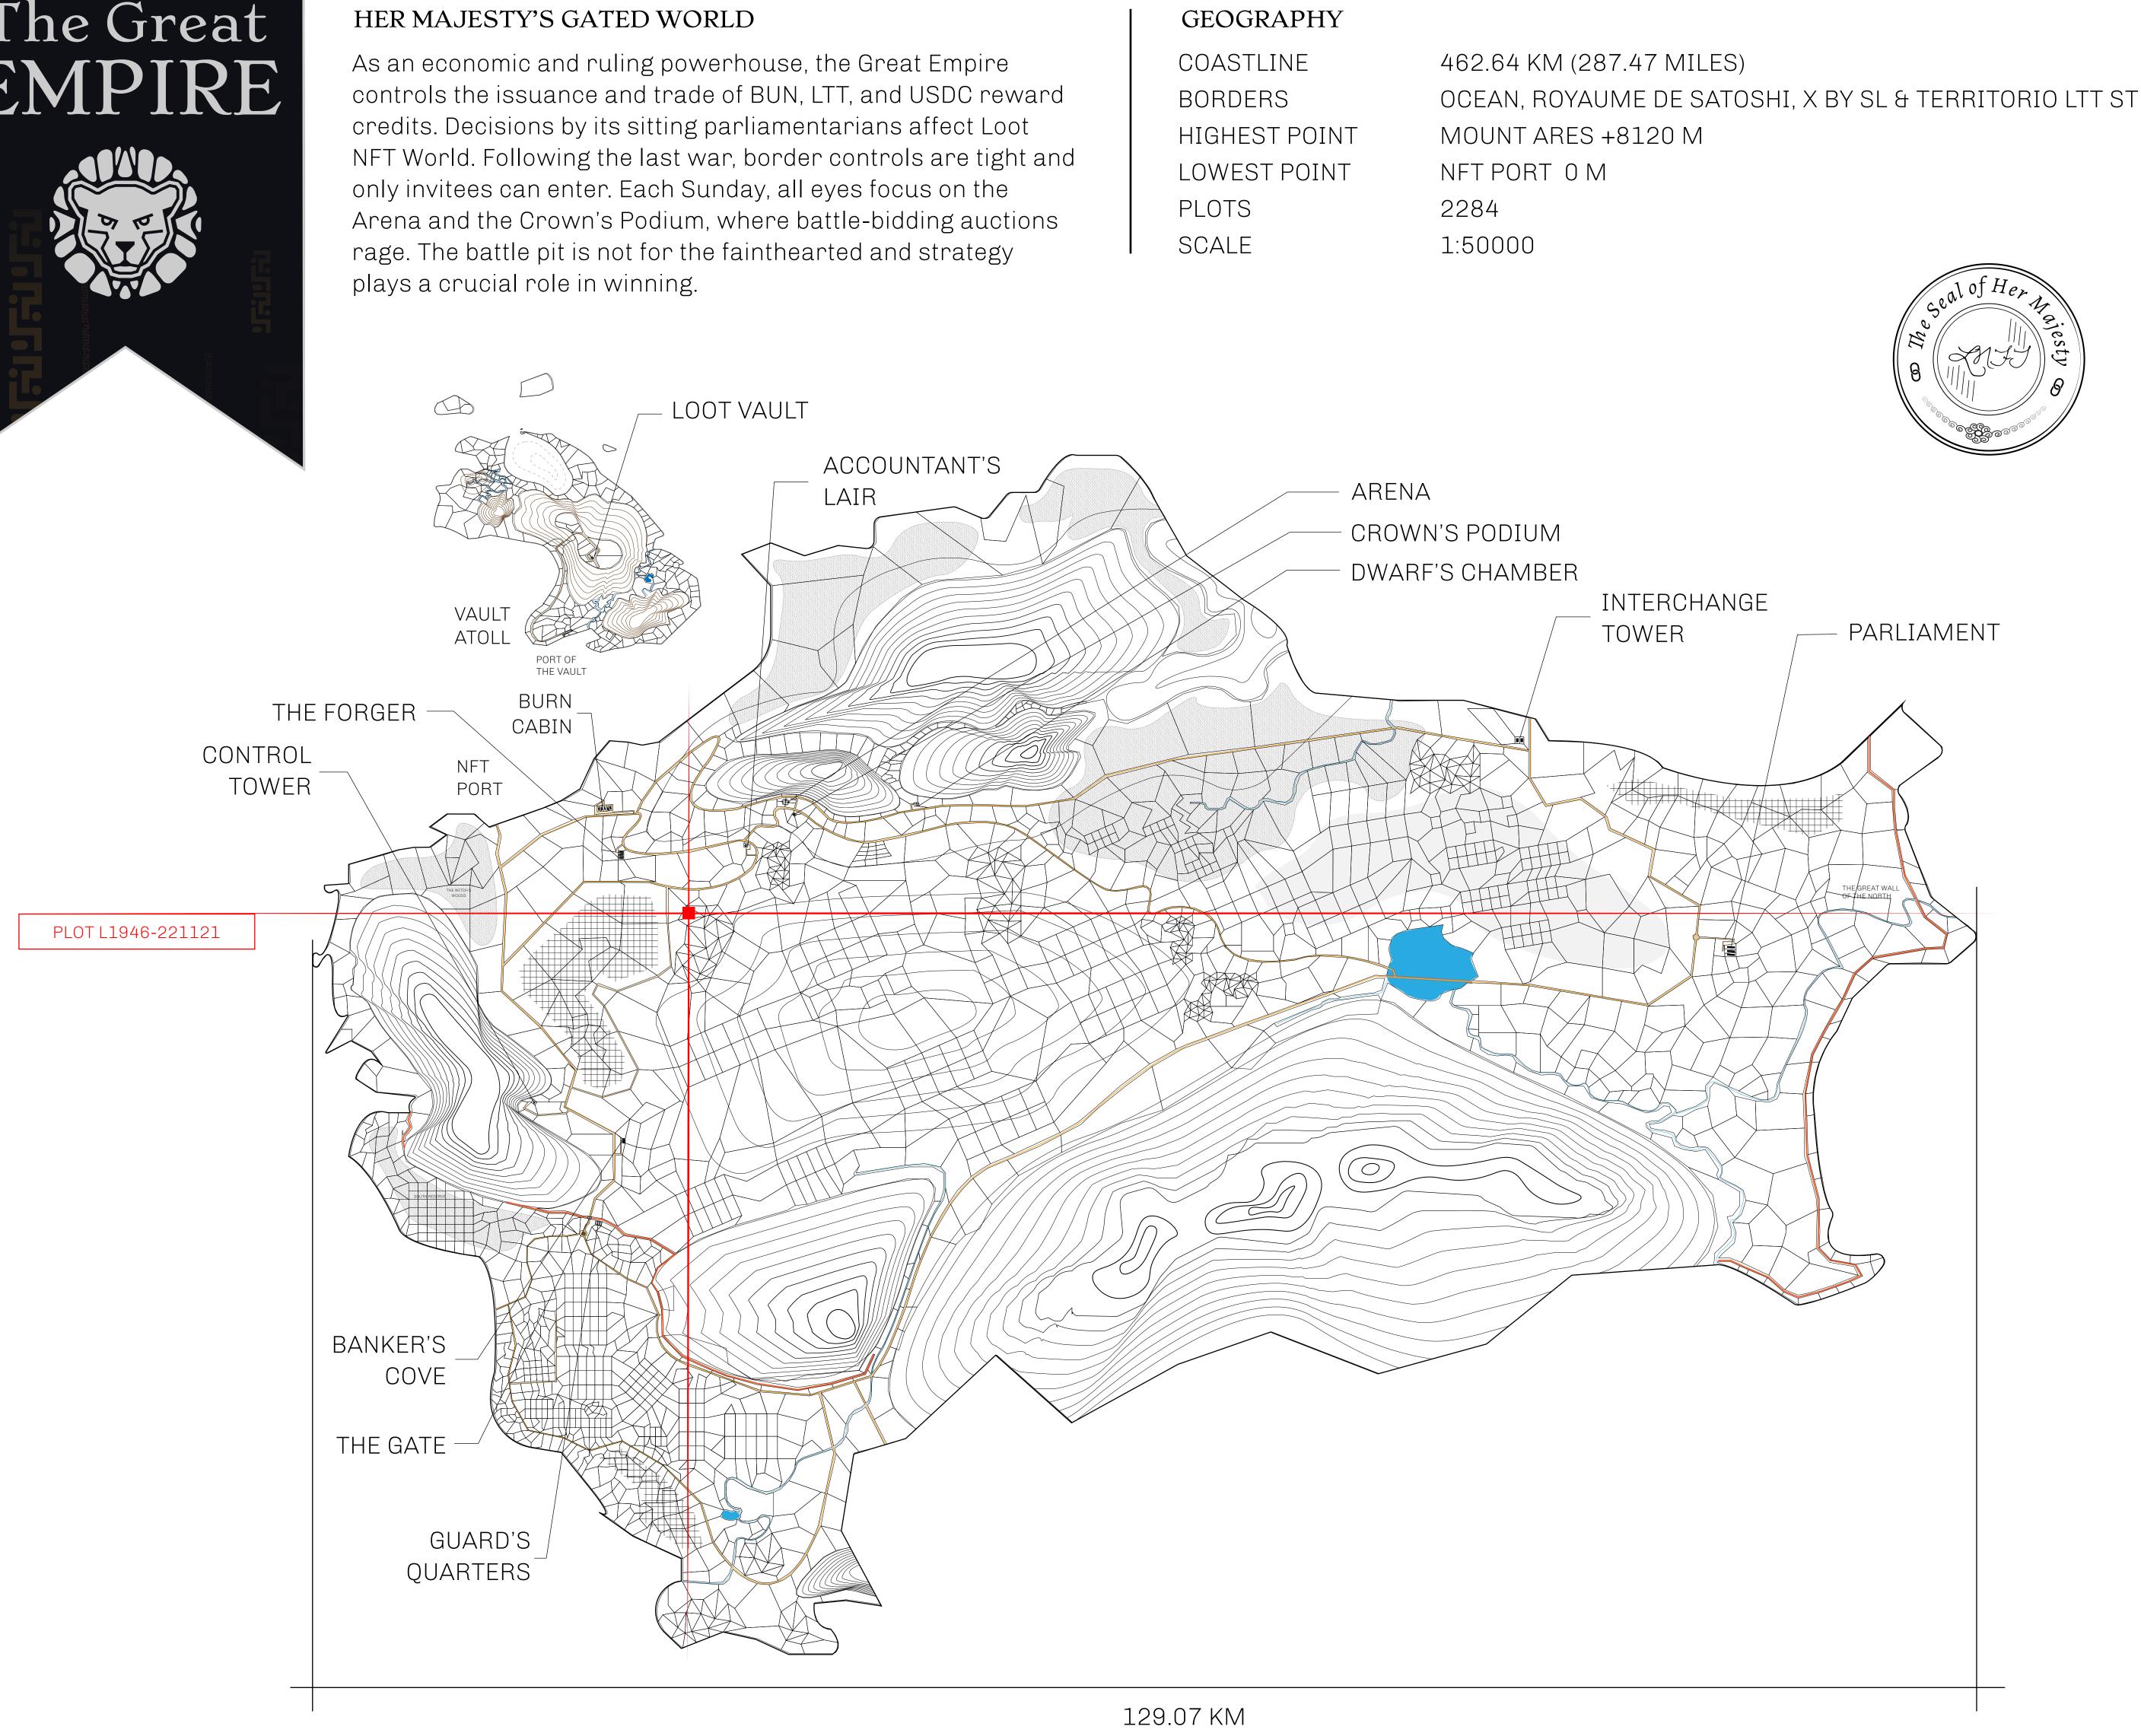

## H.M. LNFT Land Registr

ADMINISTRATIVE AREA

OWNER ENTITLEMENT

**THE GREAT** 

Type W-GE: S (rewarded in C

|                                 | TITLE NUMBER<br>L1946-221121 |                            |               |               |
|---------------------------------|------------------------------|----------------------------|---------------|---------------|
| Y                               |                              |                            |               |               |
| <b>EMPIRE</b>                   | ISSUED                       | 22 November 2021           | Je.           | SCALE 1/50000 |
| Share of 0.3%<br>Credits); Mint |                              | sales based on num<br>ries | per of NFT St | tories minted |
|                                 |                              |                            |               |               |
|                                 |                              |                            |               |               |
|                                 |                              |                            |               |               |
|                                 |                              |                            |               |               |
|                                 |                              |                            | PL            | OT L          |
|                                 |                              |                            |               |               |
| TL1                             | _94                          | -6                         |               |               |
| ARY: 4                          | 4.96                         | КM                         |               |               |
|                                 |                              |                            |               |               |
|                                 |                              |                            |               |               |
|                                 |                              |                            |               |               |
|                                 |                              |                            |               |               |
|                                 |                              |                            |               |               |
| L19                             | 945                          |                            |               |               |
|                                 |                              |                            |               |               |
|                                 |                              |                            |               | $\sim -$      |
|                                 |                              |                            |               |               |