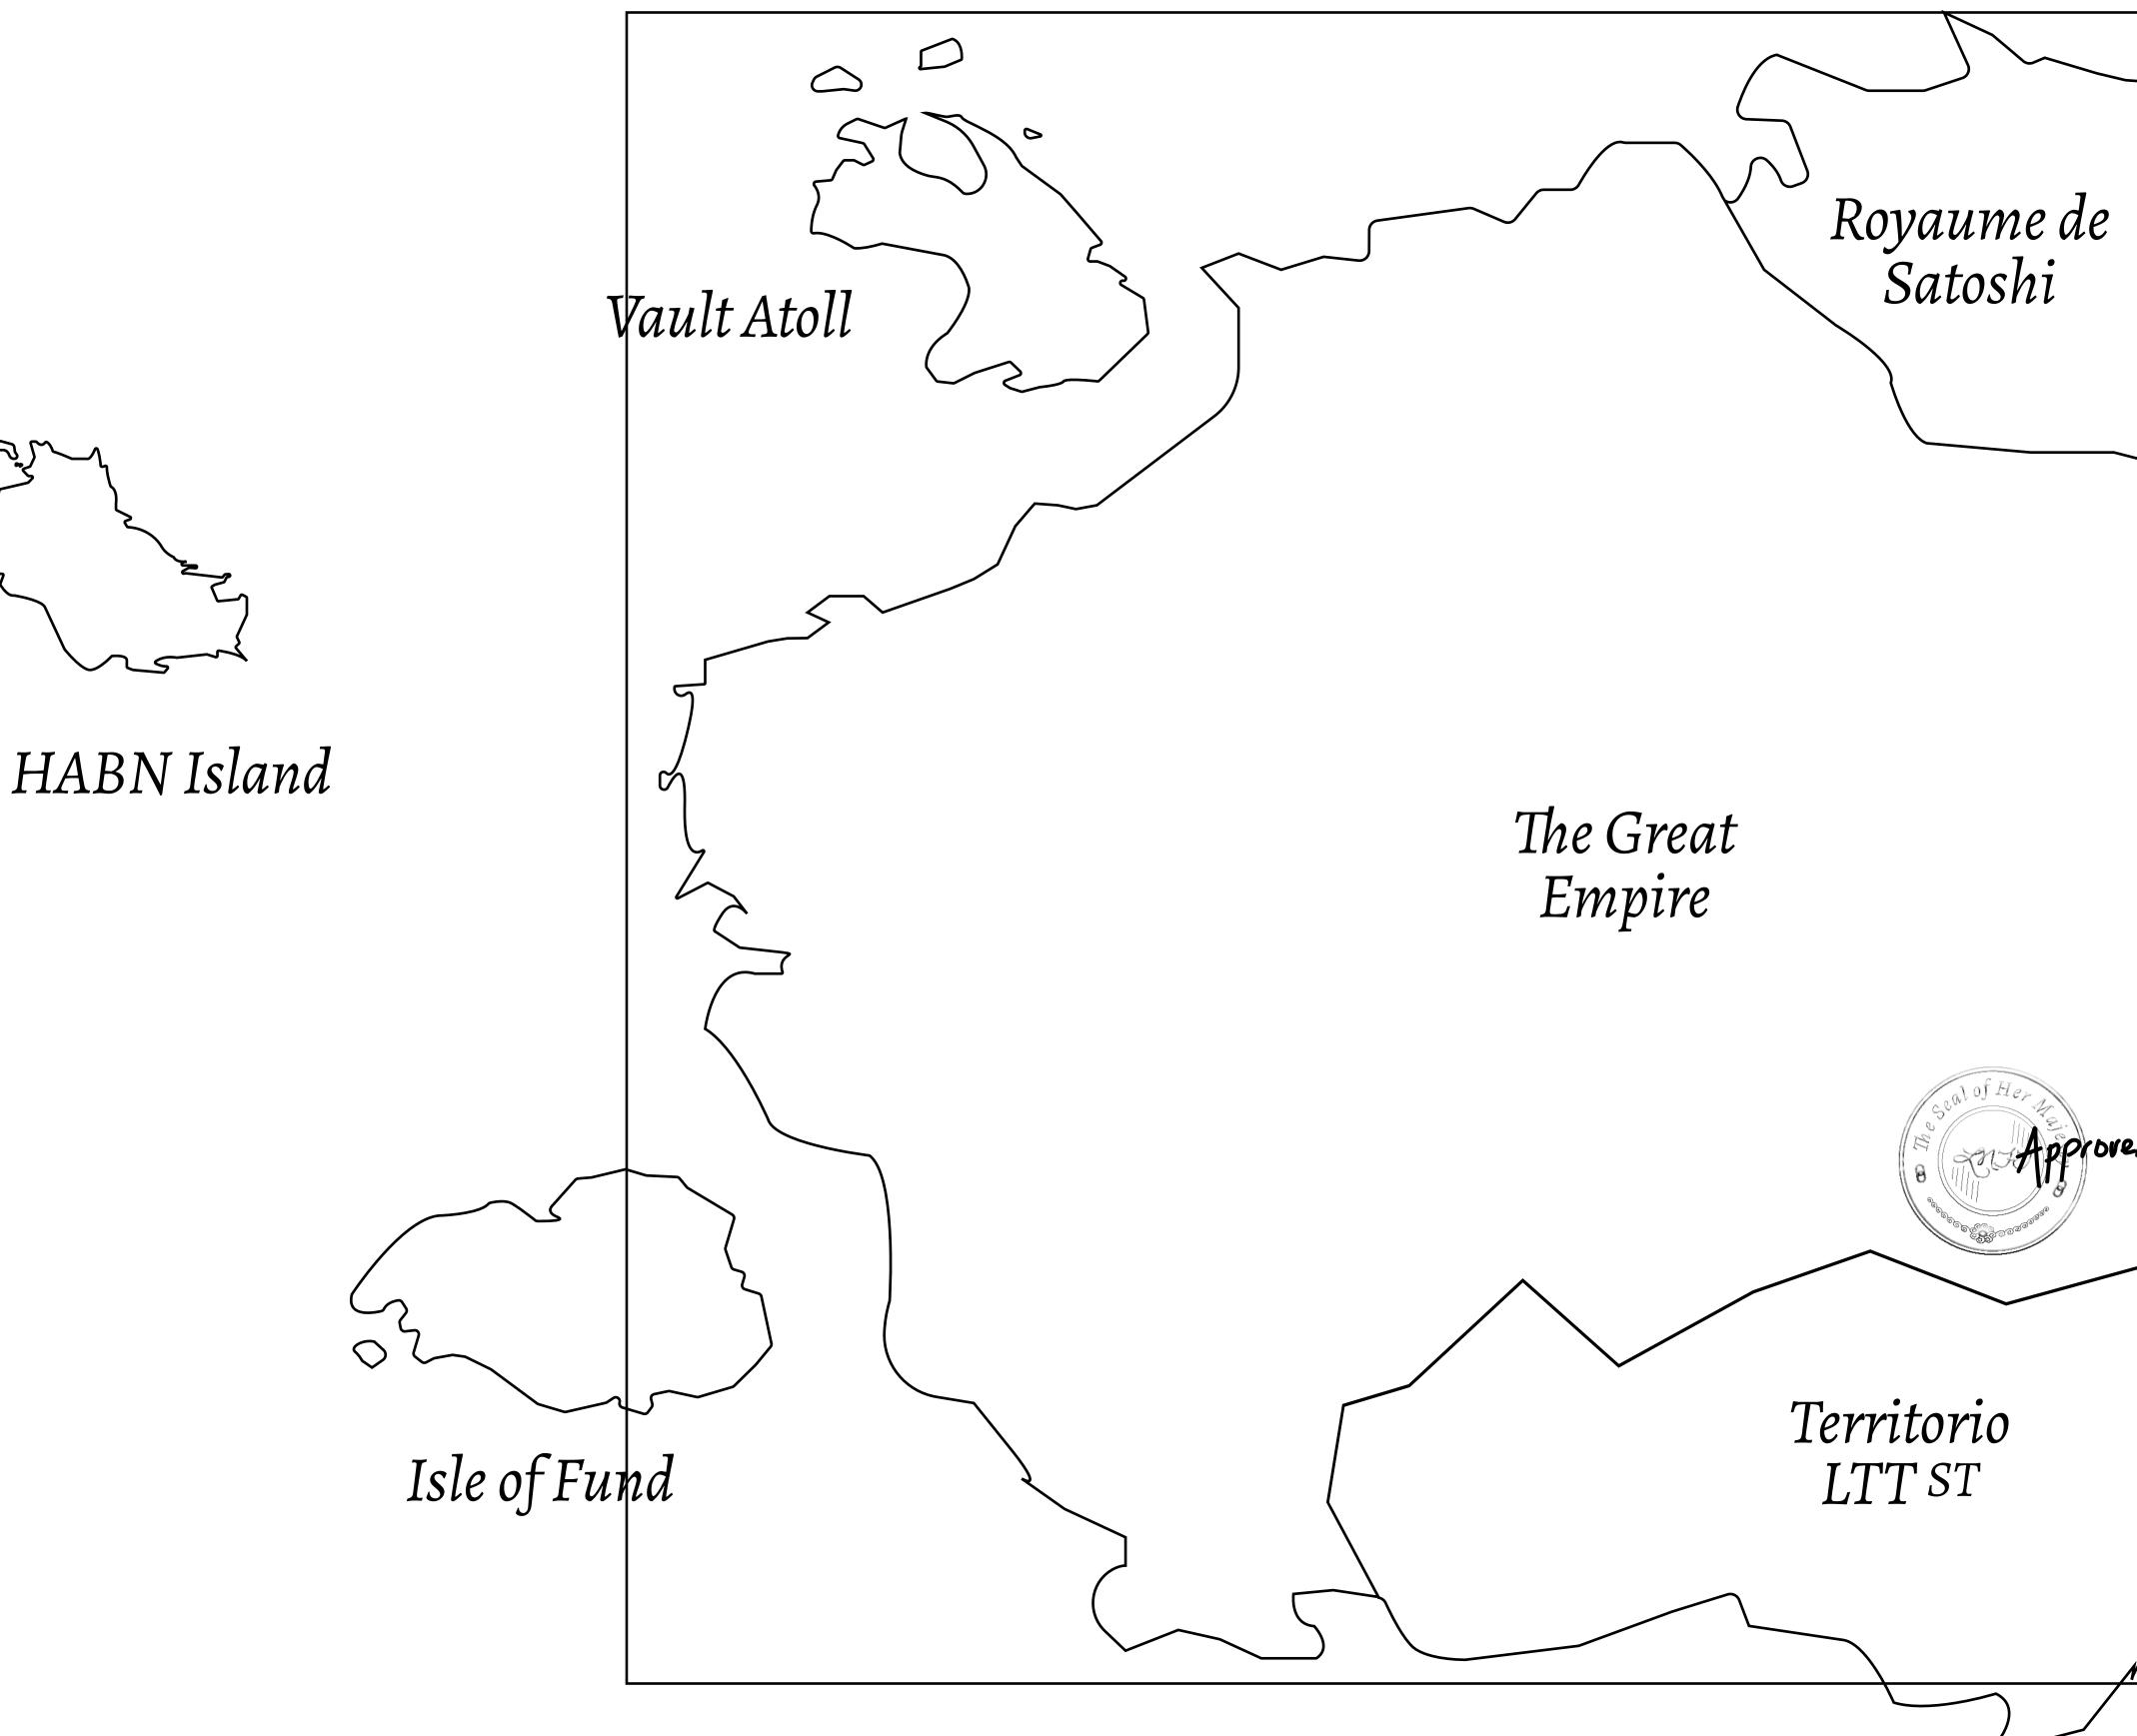

## H.M. LNFT Land Registr

ADMINISTRATIVE AREA

OWNER ENTITLEMENT

**THE GREAT** 

Type W-GE: S (rewarded in C

|                                 | TITLE NUMBER<br>L1946-221121 |                            |               |               |
|---------------------------------|------------------------------|----------------------------|---------------|---------------|
| Y                               |                              |                            |               |               |
| <b>EMPIRE</b>                   | ISSUED                       | 22 November 2021           | Je.           | SCALE 1/50000 |
| Share of 0.3%<br>Credits); Mint |                              | sales based on num<br>ries | per of NFT St | tories minted |
|                                 |                              |                            |               |               |
|                                 |                              |                            |               |               |
|                                 |                              |                            |               |               |
|                                 |                              |                            |               |               |
|                                 |                              |                            | PL            | OT L          |
|                                 |                              |                            |               |               |
| TL1                             | _94                          | -6                         |               |               |
| ARY: 4                          | 4.96                         | КM                         |               |               |
|                                 |                              |                            |               |               |
|                                 |                              |                            |               |               |
|                                 |                              |                            |               |               |
|                                 |                              |                            |               |               |
|                                 |                              |                            |               |               |
| L19                             | 945                          |                            |               |               |
|                                 |                              |                            |               |               |
|                                 |                              |                            |               | $\sim -$      |
|                                 |                              |                            |               |               |