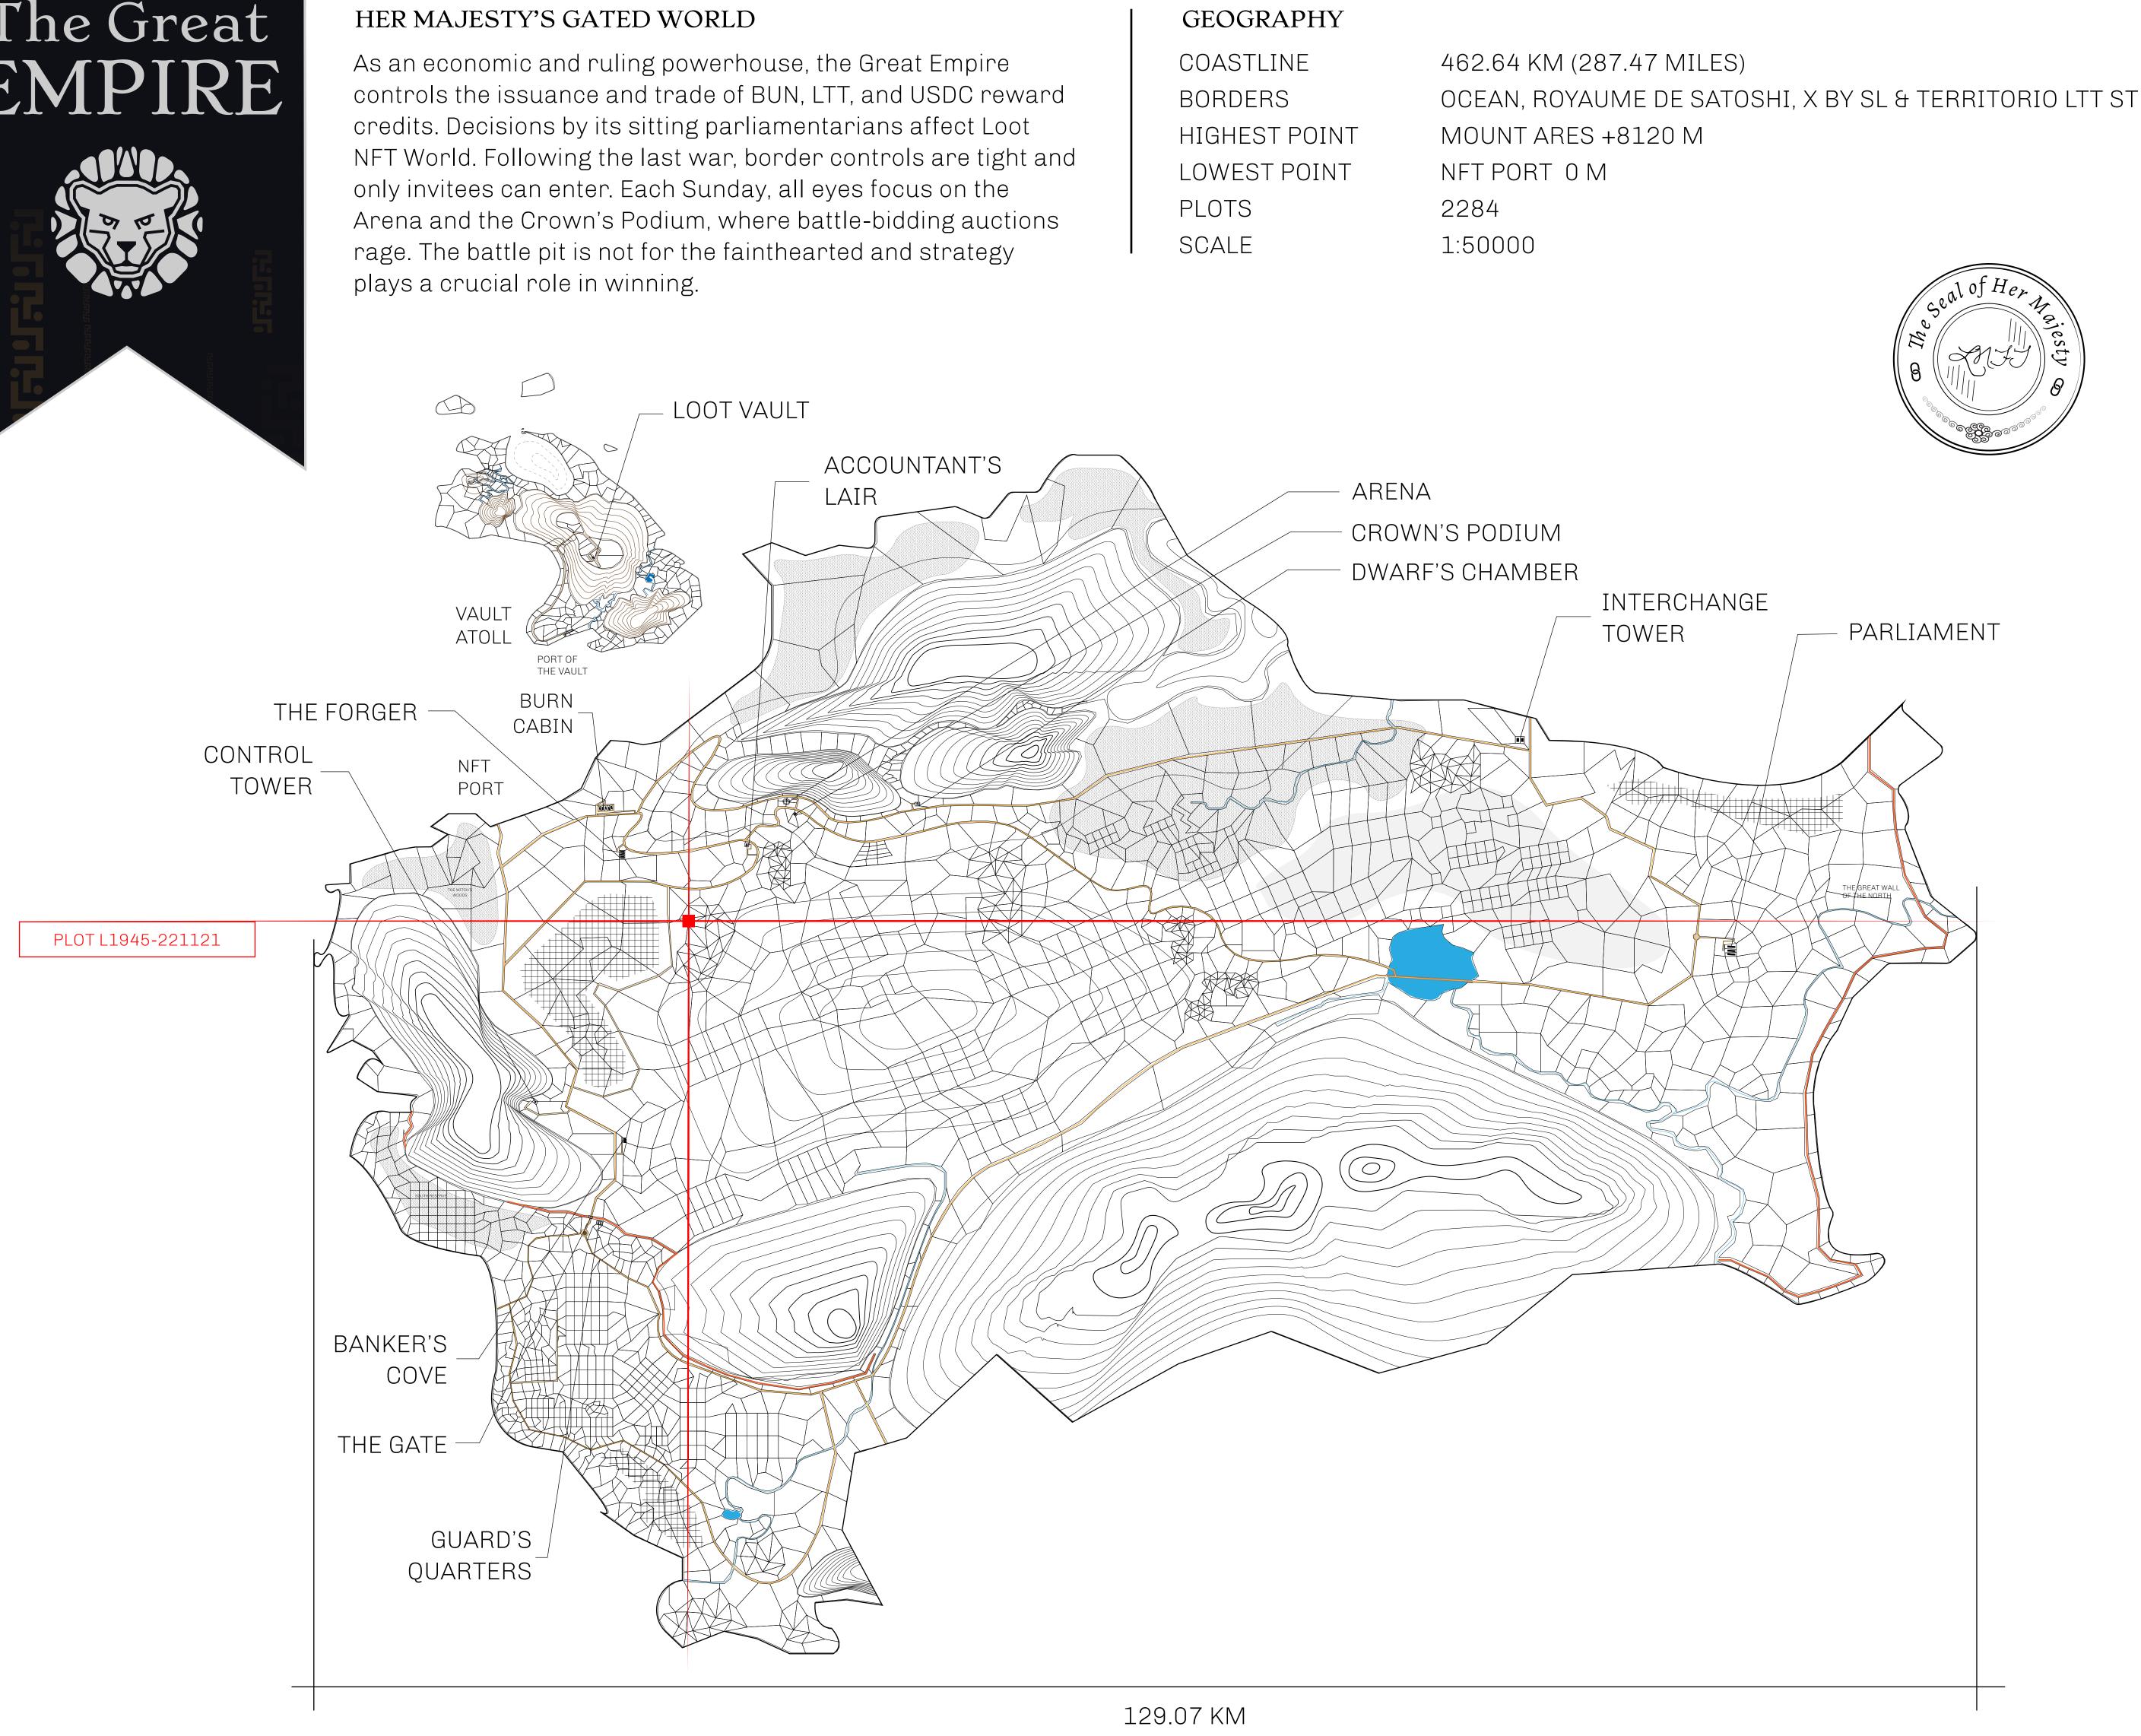

## H.M. LNFT Land Registry

ADMINISTRATIVE AREA

OWNER ENTITLEMENT

THE GREAT

Type W-GE: SI (rewarded in C

|                                 |              | TITLE NUMBER               |               |                |  |
|---------------------------------|--------------|----------------------------|---------------|----------------|--|
| Y                               | L1945-221121 |                            |               | 21             |  |
| EMPIRE                          | ISSUED       | 22 November 202            | 21 Jb.        | SCALE 1/50000  |  |
| Share of 0.3% of Credits); Mint |              | sales based on nur<br>ries | nber of NFT S | Stories minted |  |
|                                 |              |                            |               |                |  |
| TL1                             | QZ           | иR                         |               |                |  |
|                                 | -0-          | тО                         |               |                |  |
|                                 |              |                            |               |                |  |
|                                 |              |                            |               |                |  |
|                                 |              |                            |               |                |  |
|                                 |              |                            |               |                |  |
|                                 |              |                            |               |                |  |
|                                 |              |                            |               |                |  |
| L19                             | 45           |                            |               |                |  |
| <u> </u>                        |              |                            |               |                |  |
|                                 |              |                            |               |                |  |
|                                 |              |                            | F             | ЪЛ             |  |
|                                 |              |                            |               | LUI            |  |
|                                 |              |                            |               |                |  |
|                                 |              |                            |               |                |  |
|                                 |              |                            |               |                |  |
|                                 |              |                            |               |                |  |
|                                 |              |                            |               |                |  |
|                                 |              |                            |               |                |  |
|                                 |              |                            |               |                |  |