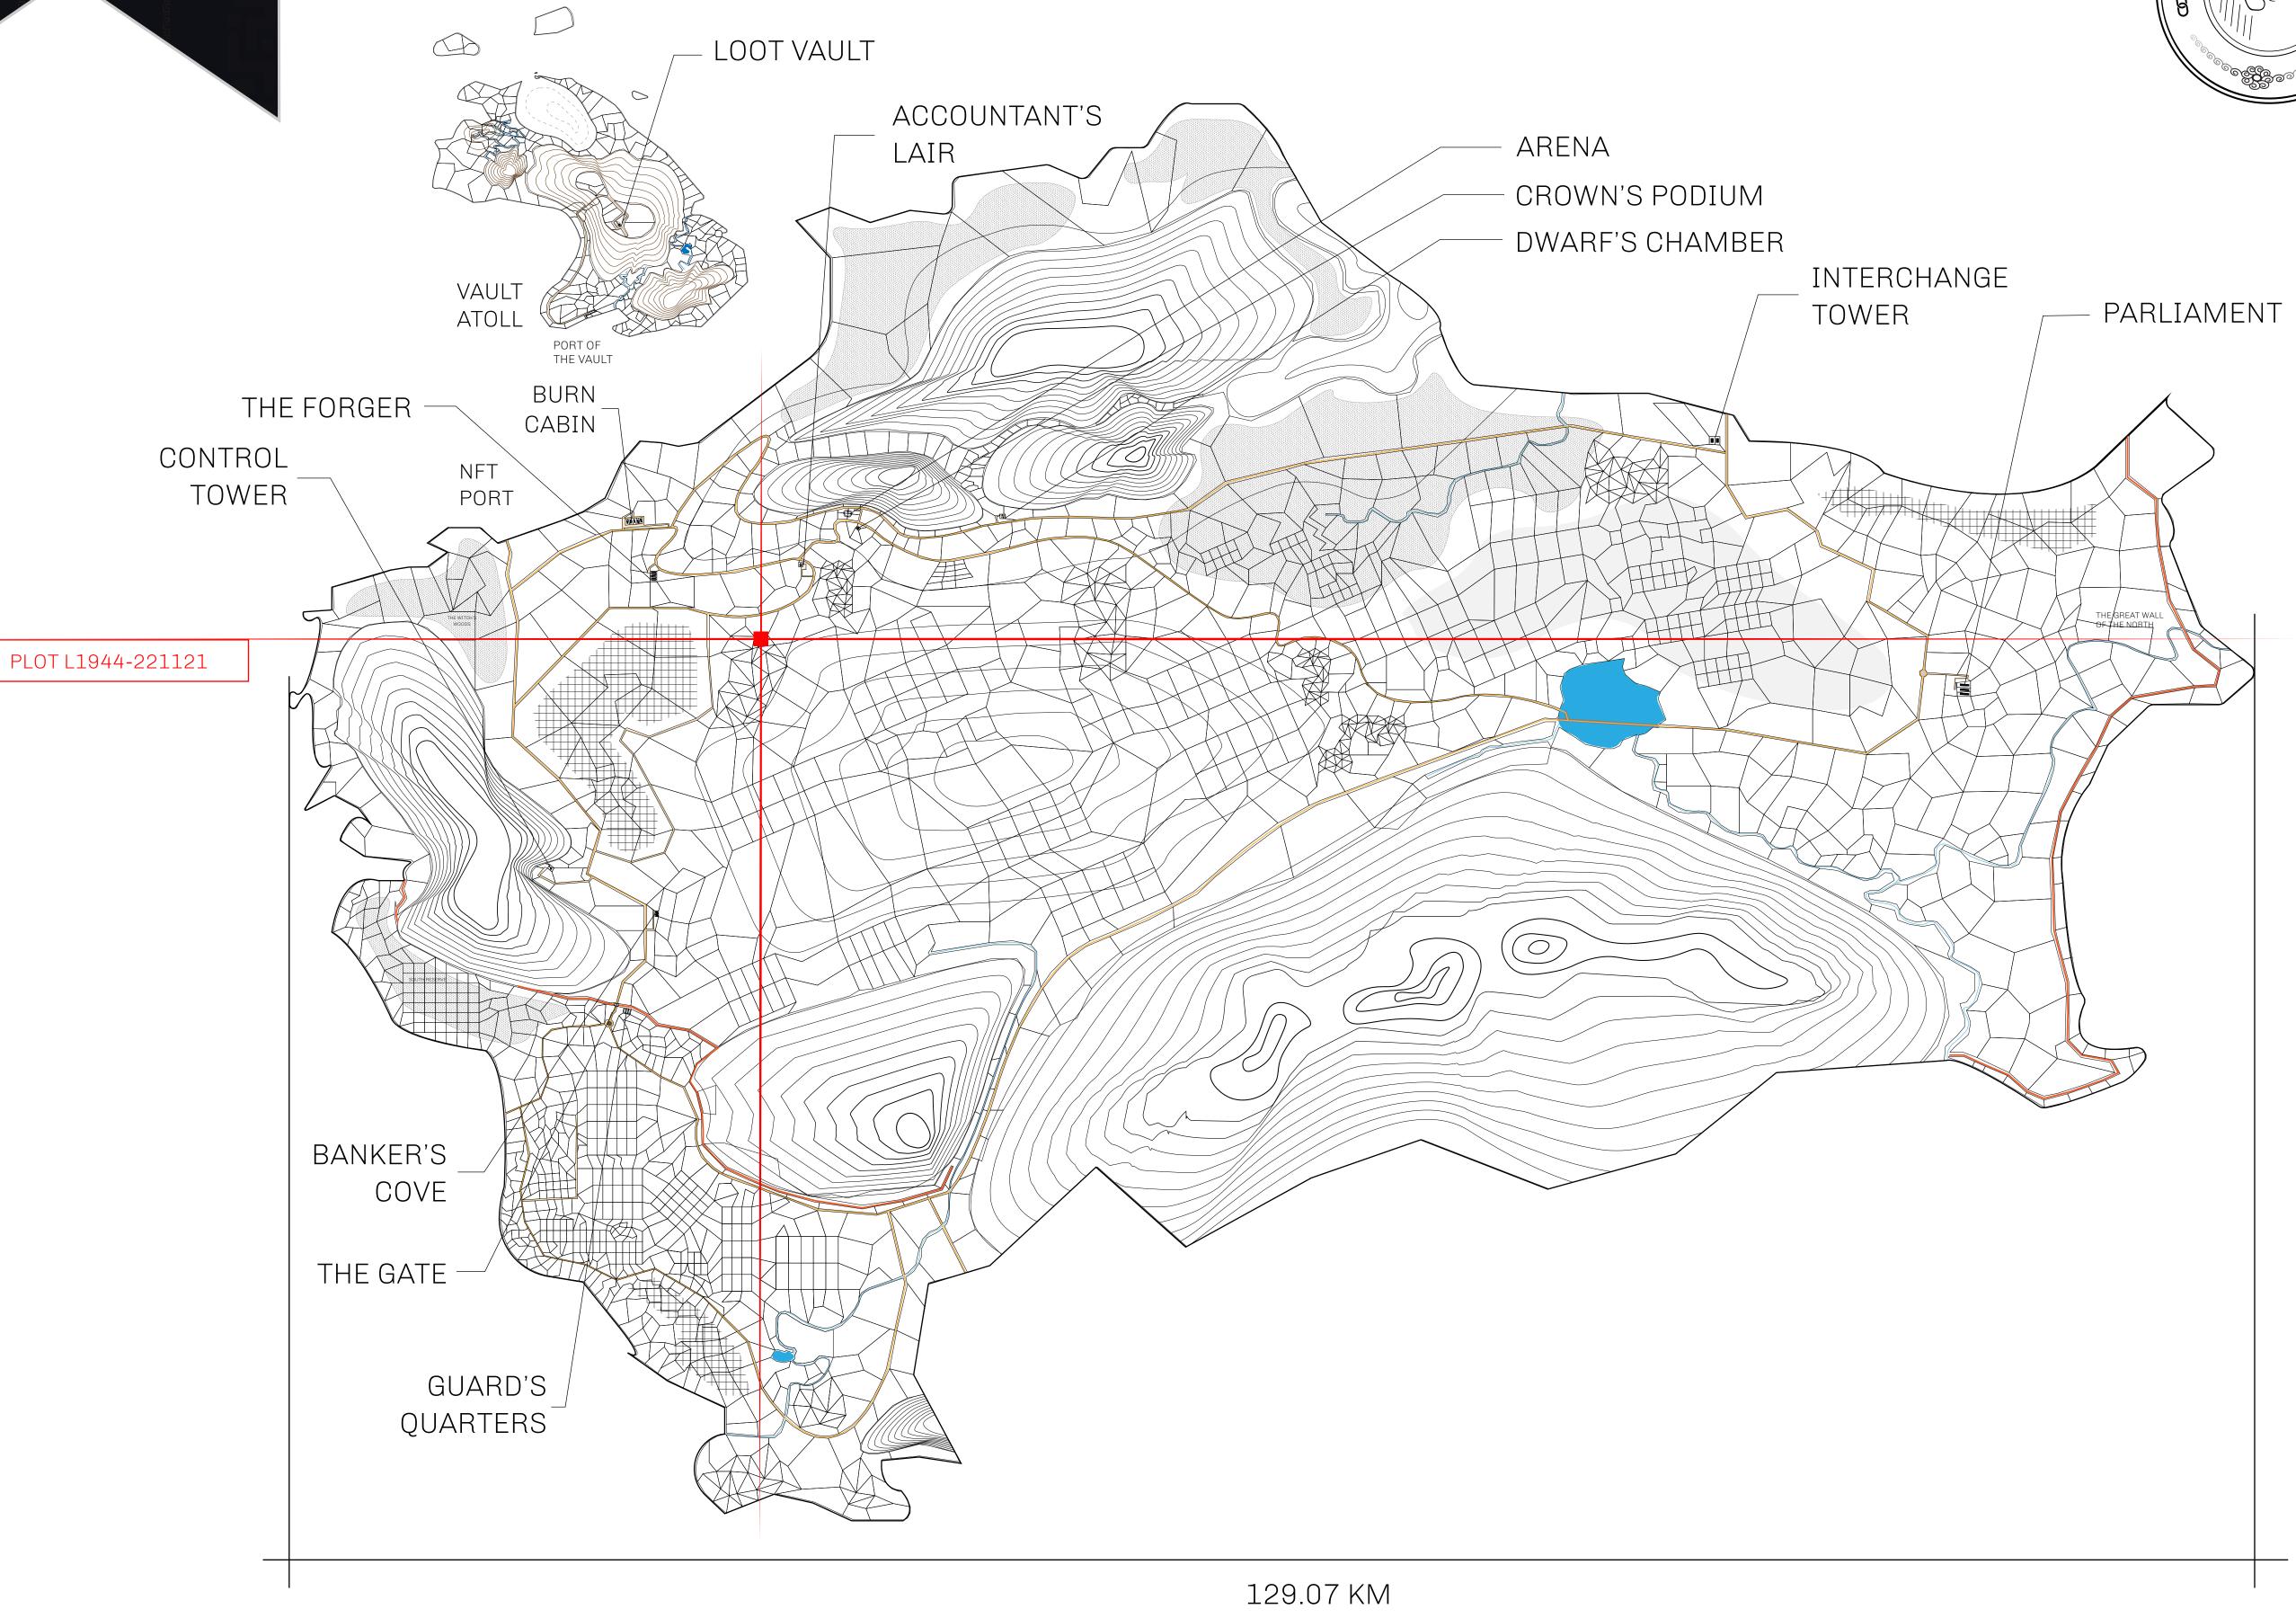

## **GEOGRAPHY**

COASTLINE 462.64 KM (287.47 MILES)

BORDERS OCEAN, ROYAUME DE SATOSHI, X BY SL & TERRITORIO LTT ST

HIGHEST POINT MOUNT ARES +8120 M

LOWEST POINT NFT PORT 0 M

PLOTS 2284 SCALE 1:50000

## H.M. LNFT Land Registry

TITLE NUMBER

L1944-221121

ADMINISTRATIVE AREA

THE GREAT EMPIRE

ISSUED 22 November 2021

SCALE **1/50000** 

OWNER ENTITLEMENT