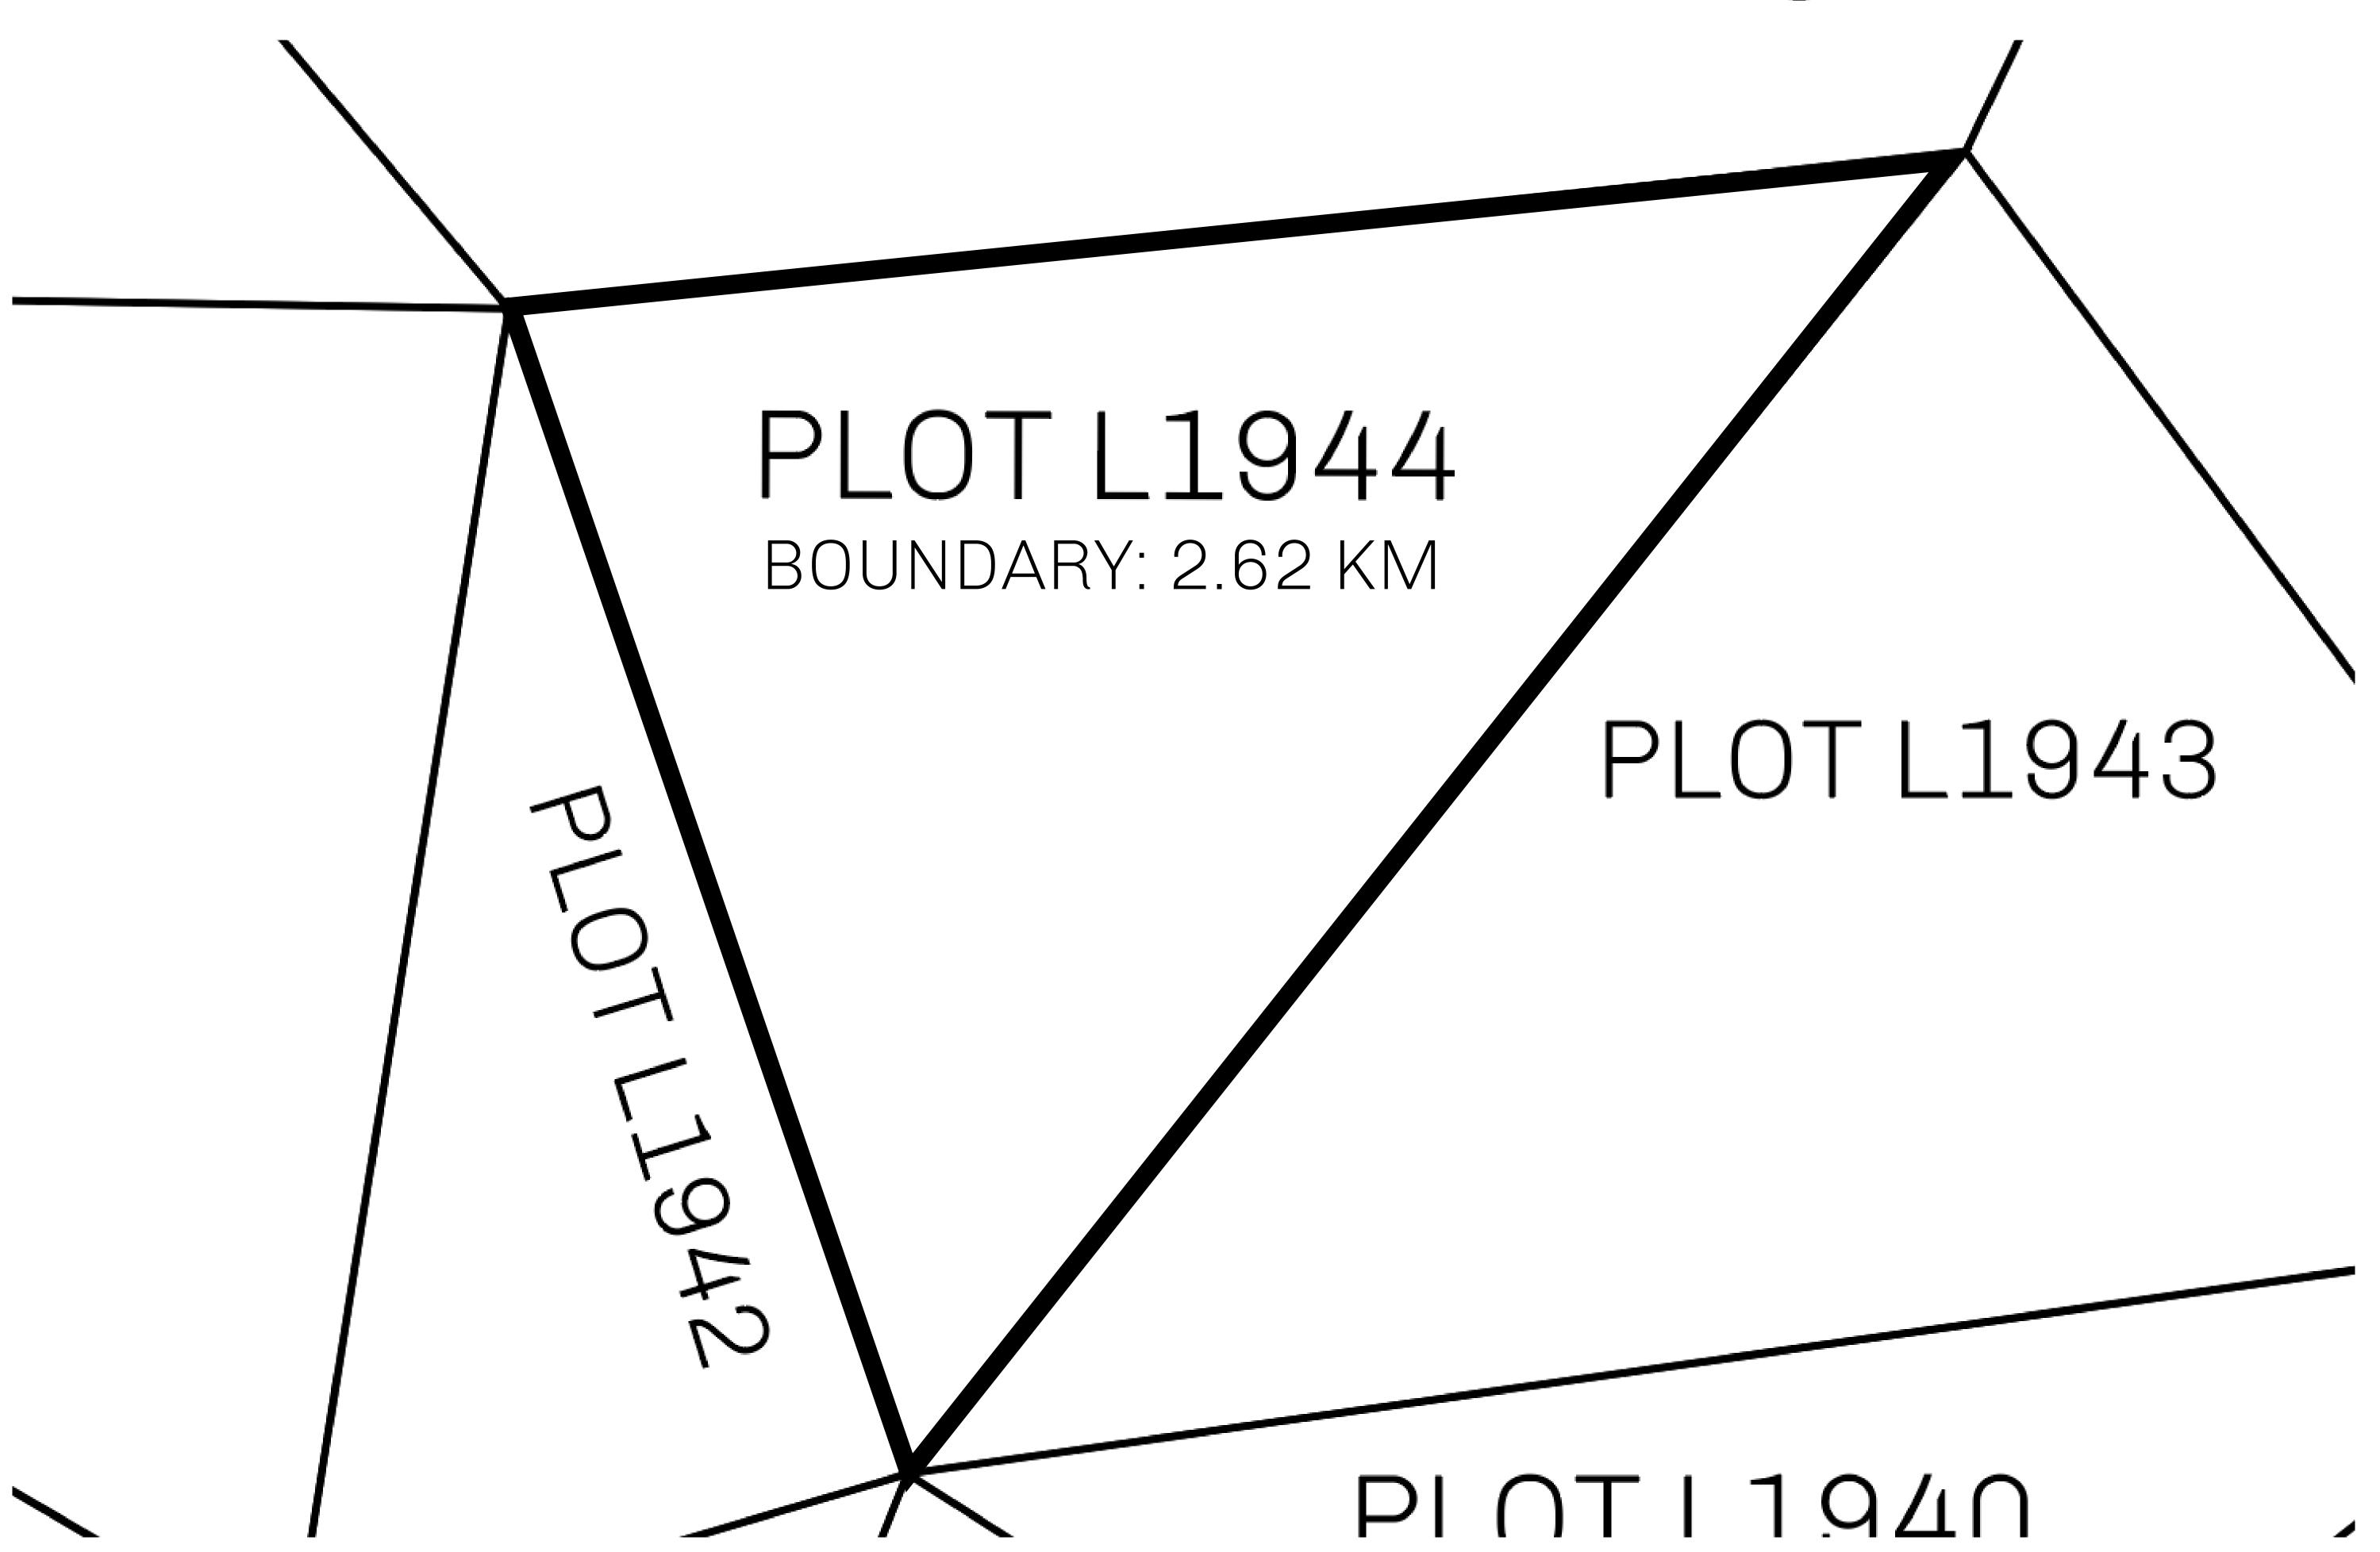

## **GEOGRAPHY**

COASTLINE 462.64 KM (287.47 MILES)

BORDERS OCEAN, ROYAUME DE SATOSHI, X BY SL & TERRITORIO LTT ST

HIGHEST POINT MOUNT ARES +8120 M

LOWEST POINT NFT PORT 0 M

PLOTS 2284 SCALE 1:50000

## H.M. LNFT Land Registry

TITLE NUMBER

L1944-221121

ADMINISTRATIVE AREA

THE GREAT EMPIRE

ISSUED 22 November 2021

SCALE **1/50000** 

OWNER ENTITLEMENT