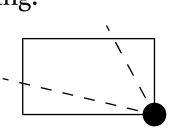

### OFFICIAL PERSPECTIVE SHEET FOR FILING

Indicate vantage point for each drawing. Copy and mark each sheet required prior to filing.

Guide - Vantage point should be indicated as shown in the diagram: