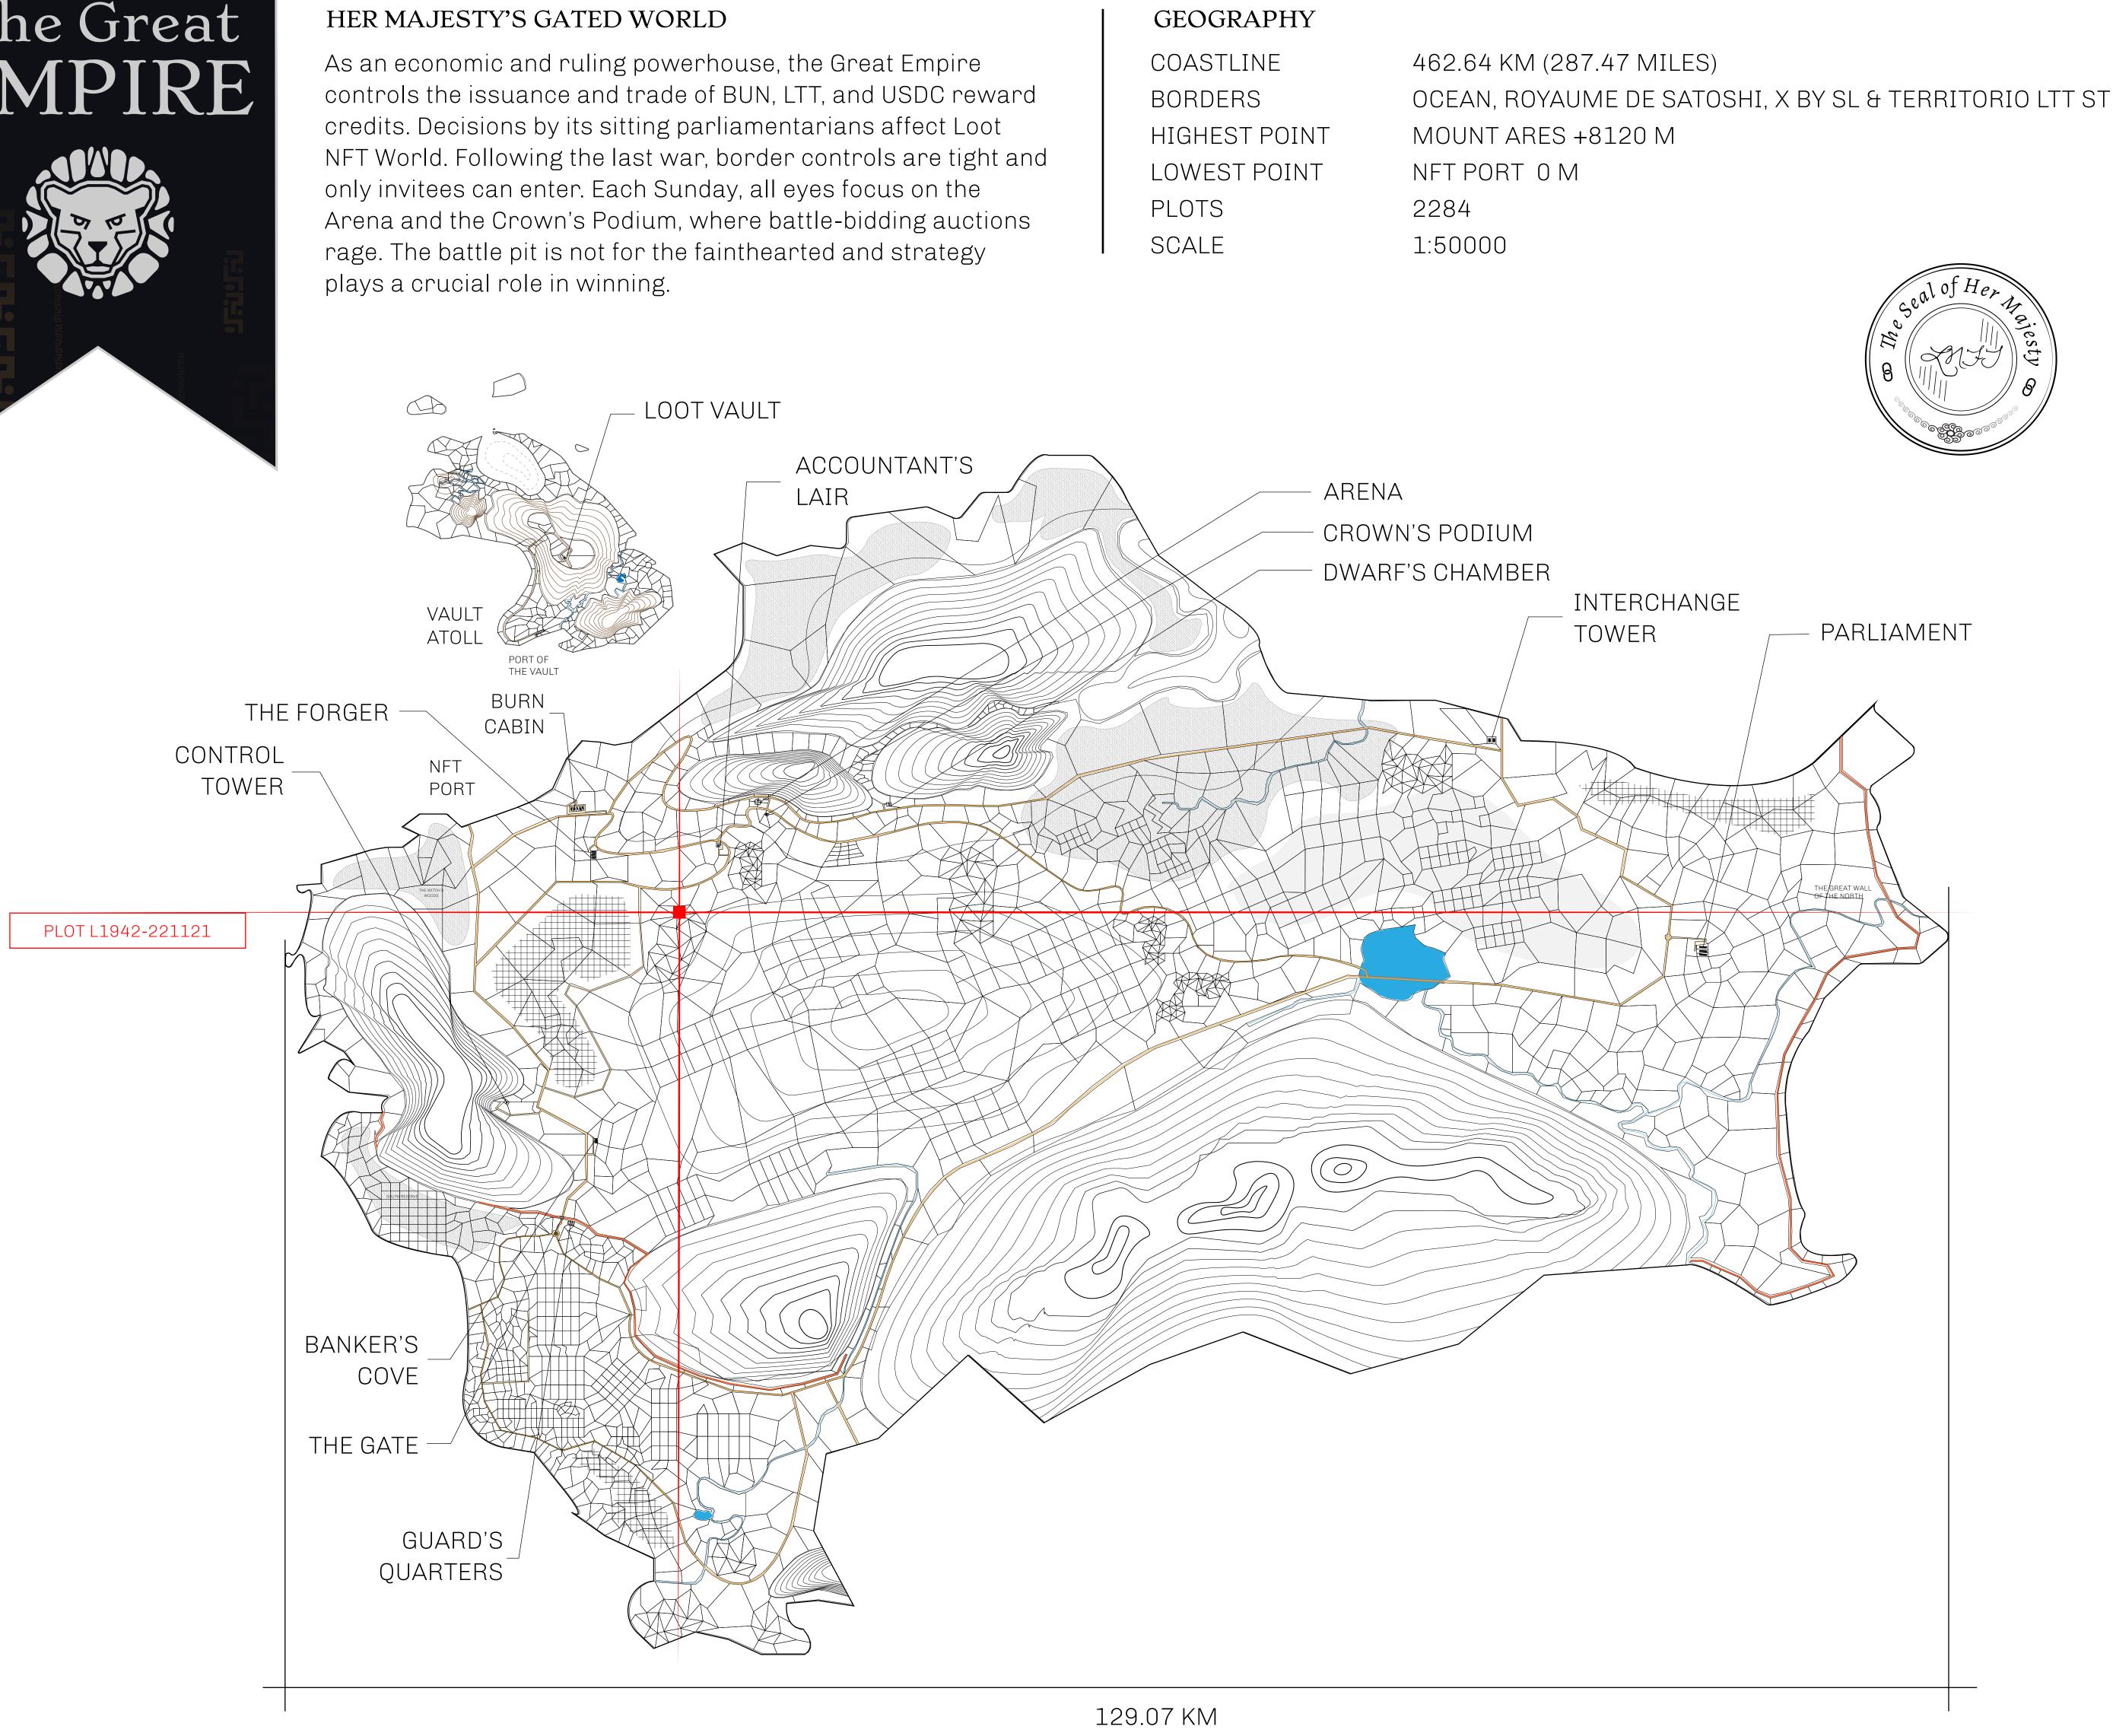

## H.M. LNFT Land Registry

ADMINISTRATIVE AREA

OWNER ENTITLEMENT

THE GREAT

Type W-GE: SI (rewarded in C

# )TL1947

|                               | TITLE NUMBER<br>L1942-221121 |                             |             |                |
|-------------------------------|------------------------------|-----------------------------|-------------|----------------|
| y                             |                              |                             |             |                |
| EMPIRE                        | ISSUED                       | 22 November 2021            | Jo.         | SCALE 1/50000  |
| hare of 0.3%<br>Credits); Min |                              | sales based on numb<br>ries | er of NFT S | Stories minted |
|                               |                              |                             |             |                |
|                               |                              |                             |             |                |
|                               |                              | BOUNDARY                    |             |                |
|                               |                              |                             | 3           |                |
|                               |                              |                             |             |                |