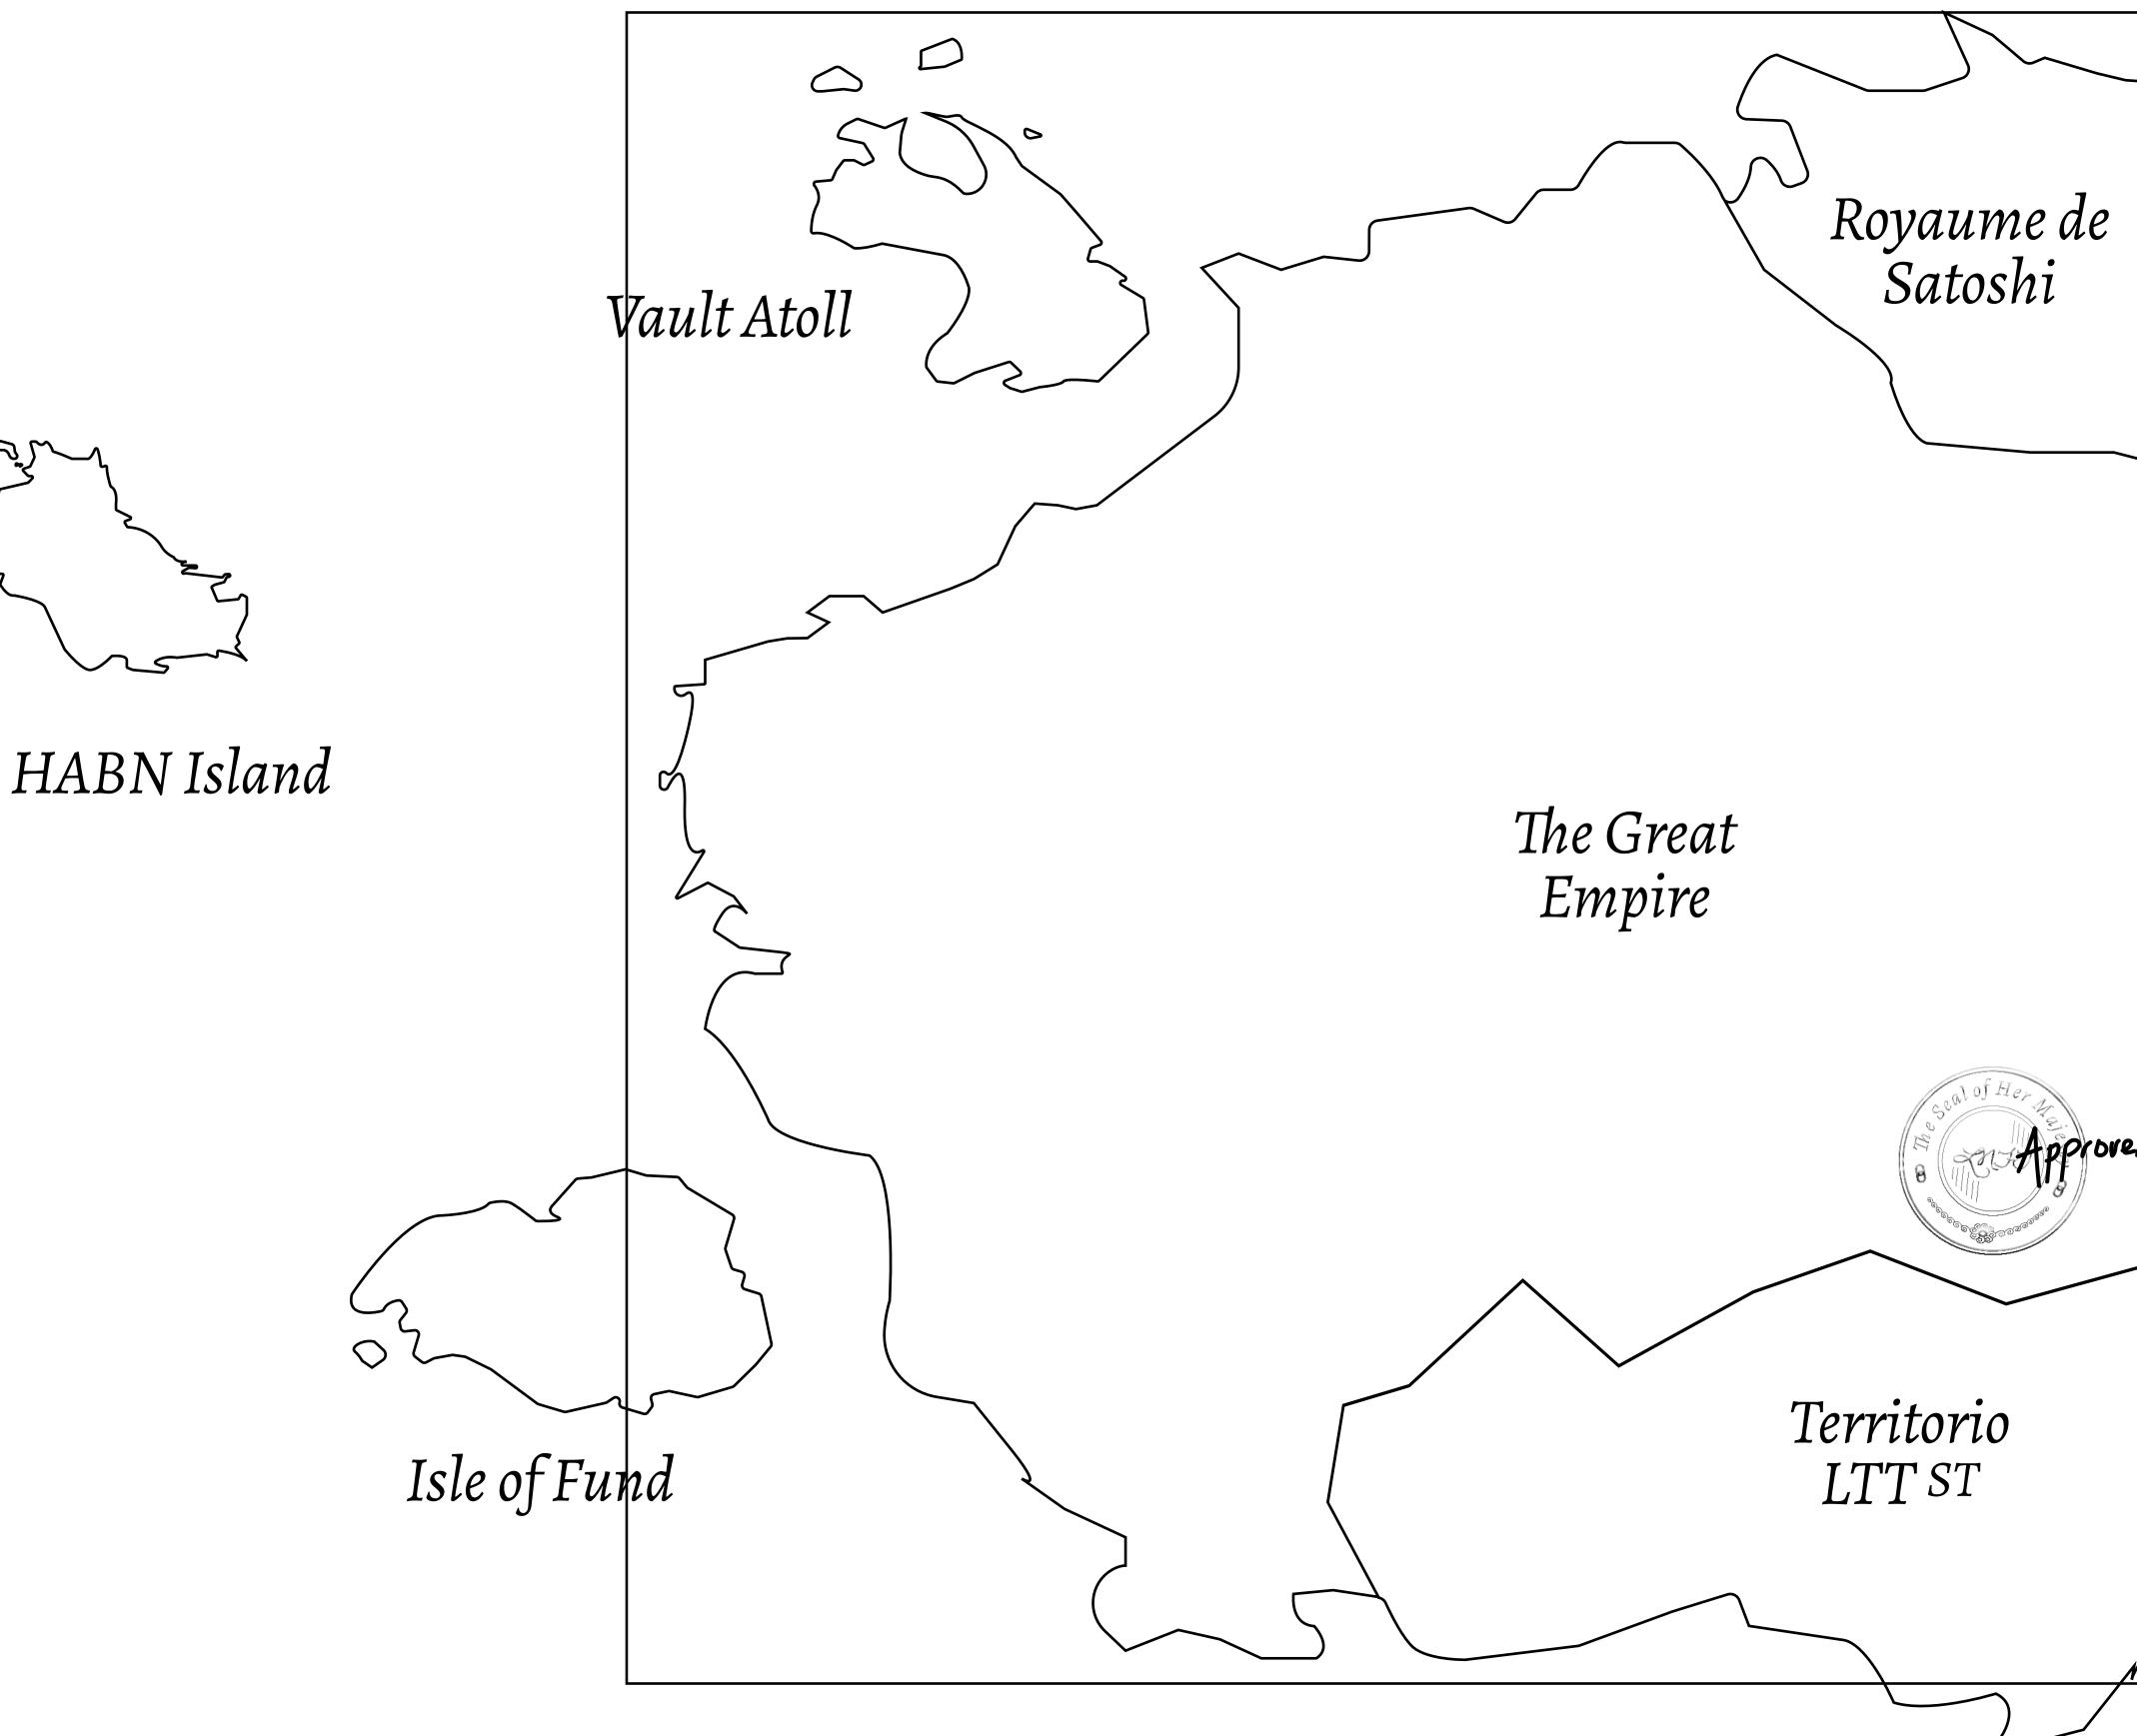

## H.M. LNFT Land Registry

ADMINISTRATIVE AREA

OWNER ENTITLEMENT

THE GREAT

Type W-GE: SI (rewarded in C

# )TL1947

|                               | TITLE NUMBER<br>L1942-221121 |                             |             |                |
|-------------------------------|------------------------------|-----------------------------|-------------|----------------|
| y                             |                              |                             |             |                |
| EMPIRE                        | ISSUED                       | 22 November 2021            | Jo.         | SCALE 1/50000  |
| hare of 0.3%<br>Credits); Min |                              | sales based on numb<br>ries | er of NFT S | Stories minted |
|                               |                              |                             |             |                |
|                               |                              |                             |             |                |
|                               |                              | BOUNDARY                    |             |                |
|                               |                              |                             | 3           |                |
|                               |                              |                             |             |                |