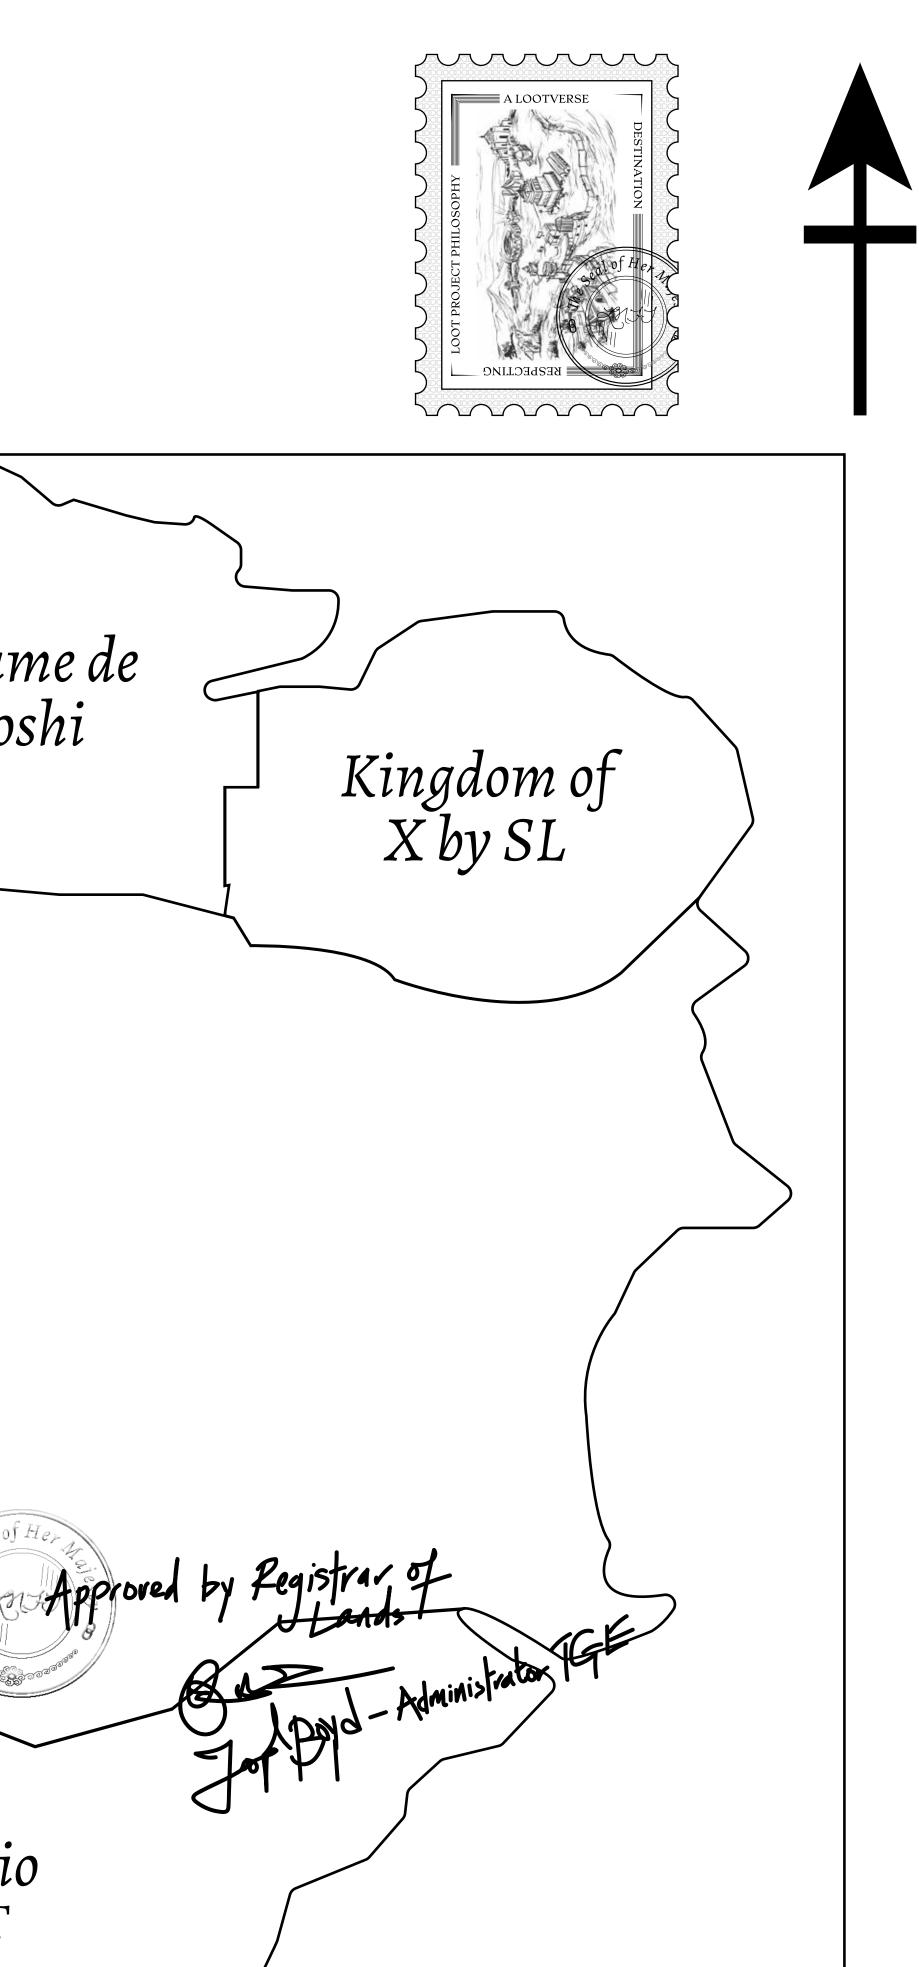

## H.M. LNFT Land Registry

ADMINISTRATIVE AREA

OWNER ENTITLEMENT

THE GREAT

Type W-GE: SI (rewarded in C

# )TL1947

|                               | TITLE NUMBER<br>L1942-221121 |                             |             |                |
|-------------------------------|------------------------------|-----------------------------|-------------|----------------|
| y                             |                              |                             |             |                |
| EMPIRE                        | ISSUED                       | 22 November 2021            | Jo.         | SCALE 1/50000  |
| hare of 0.3%<br>Credits); Min |                              | sales based on numb<br>ries | er of NFT S | Stories minted |
|                               |                              |                             |             |                |
|                               |                              |                             |             |                |
|                               |                              | BOUNDARY                    |             |                |
|                               |                              |                             | 3           |                |
|                               |                              |                             |             |                |