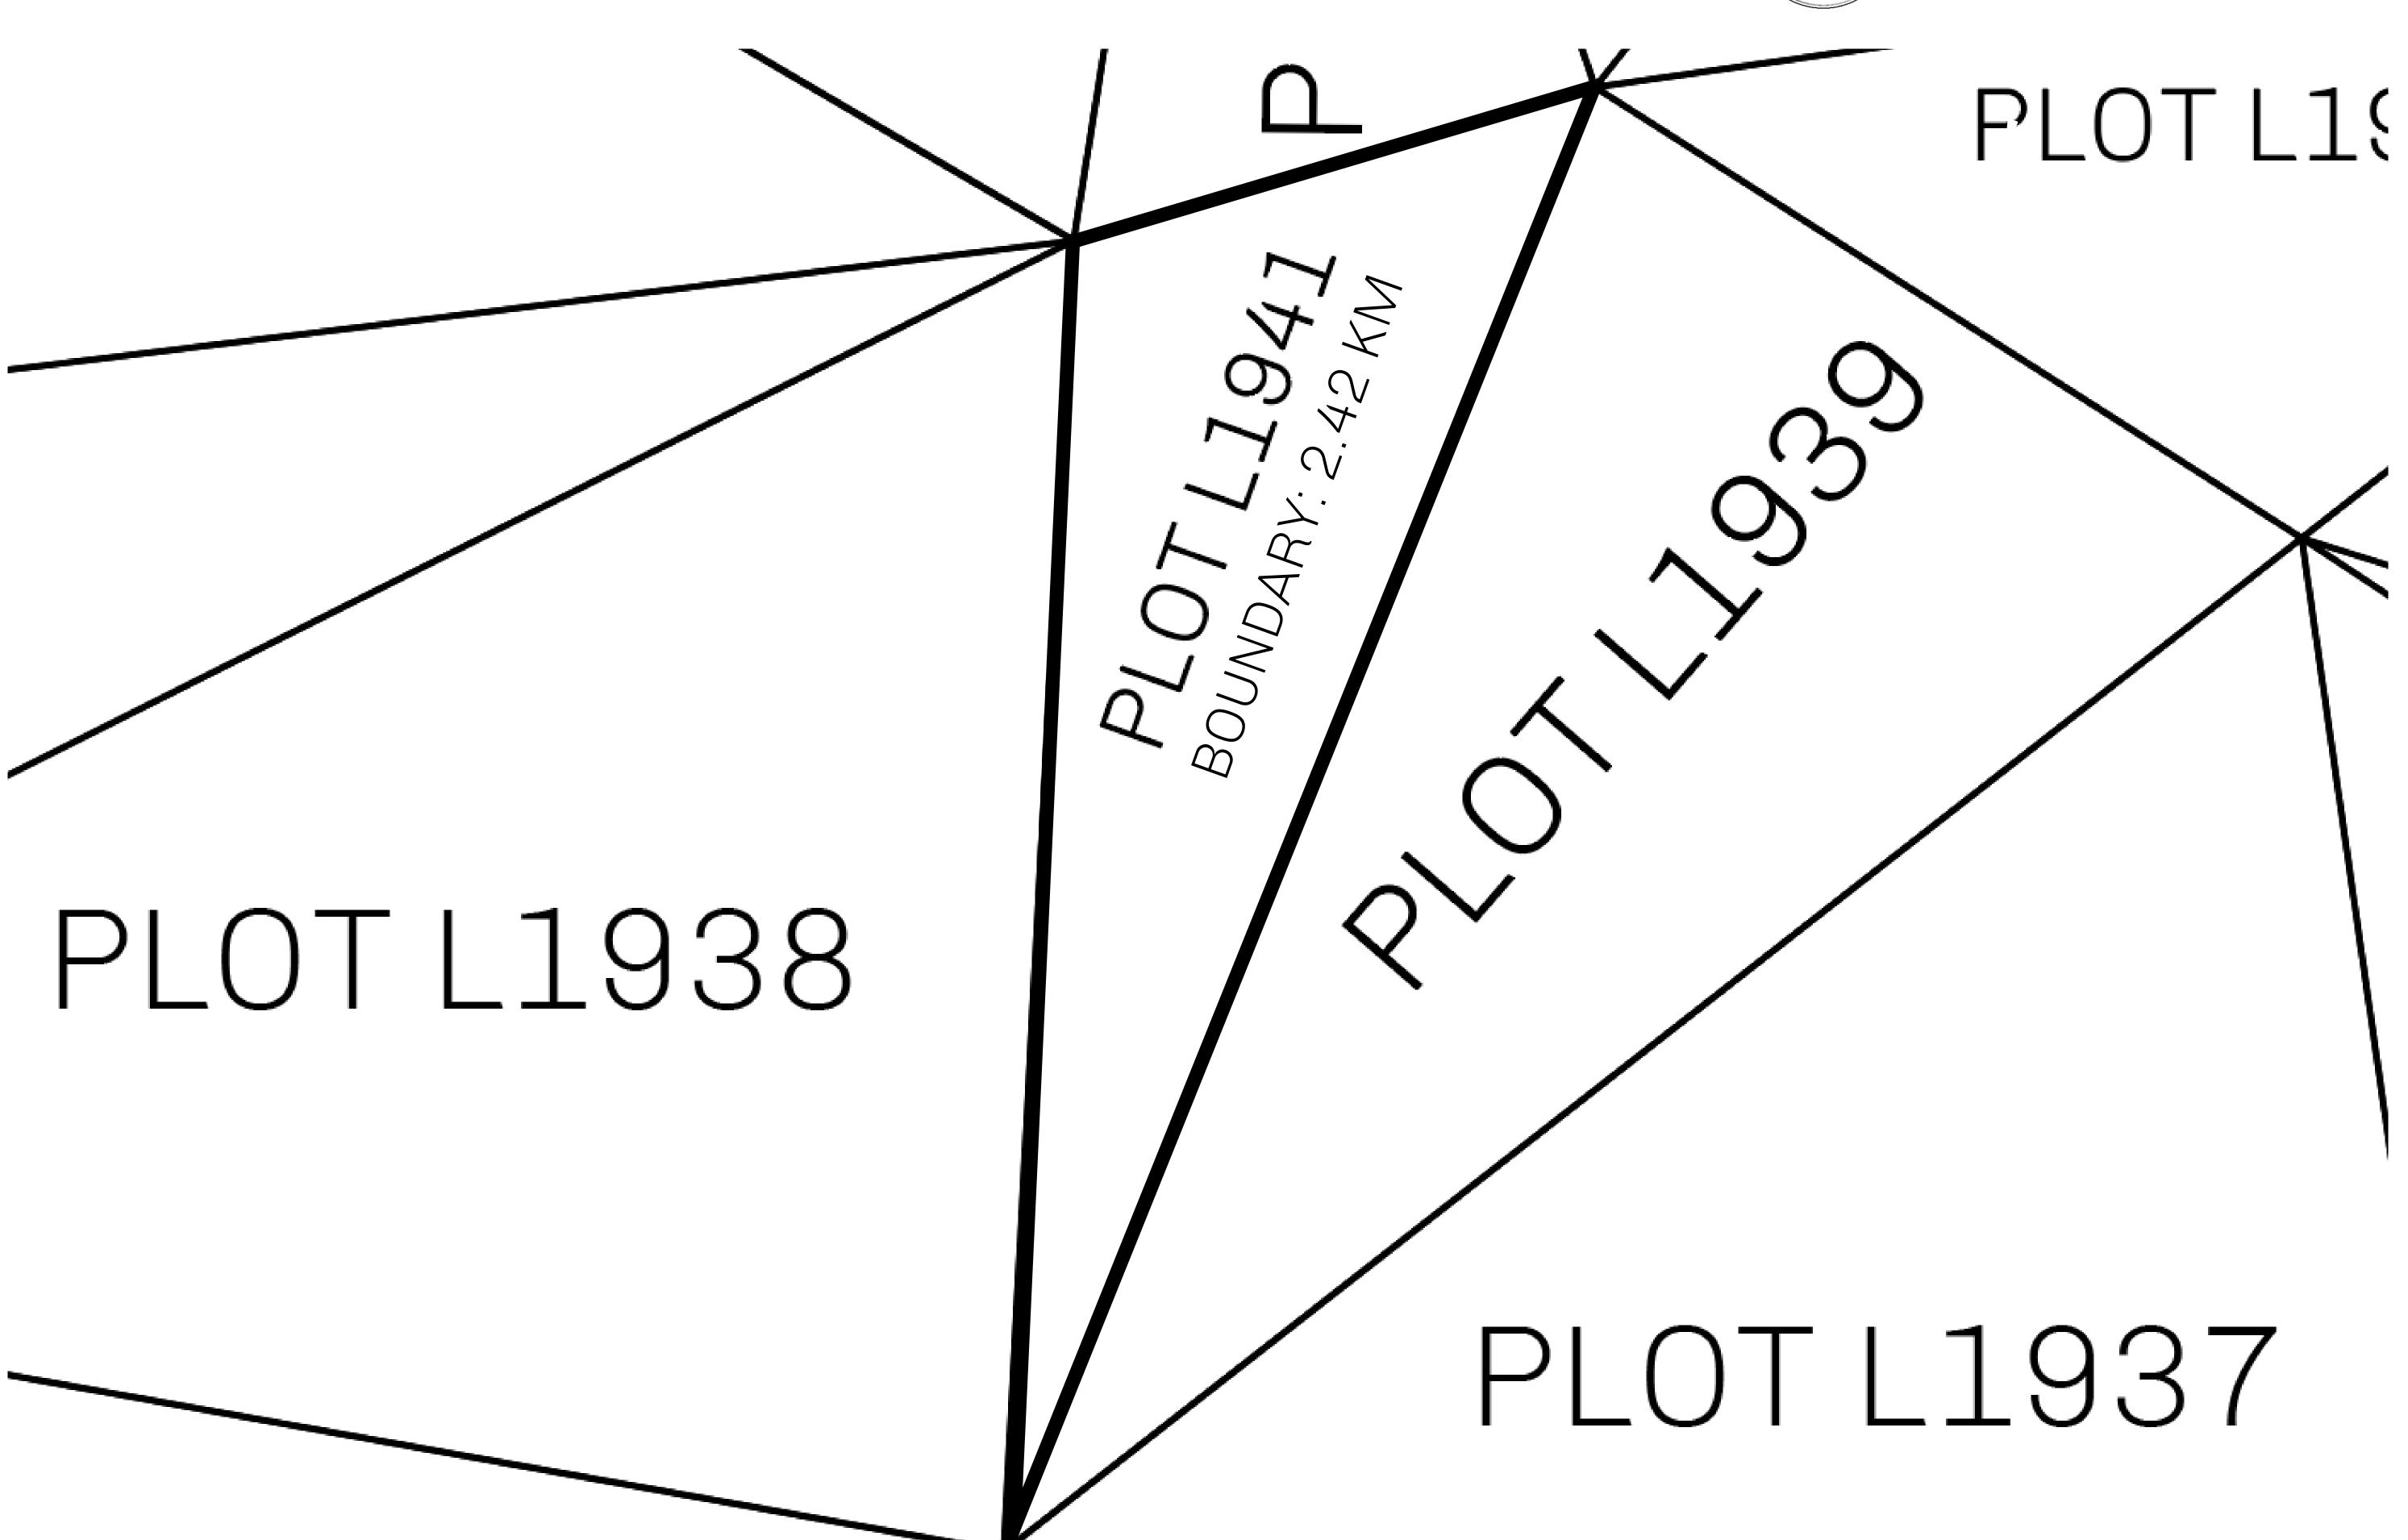

## GEOGRAPHY

COASTLINE 462.64 KM (287.47 MILES)

BORDERS OCEAN, ROYAUME DE SATOSHI, X BY SL & TERRITORIO LTT ST

HIGHEST POINT MOUNT ARES +8120 M

LOWEST POINT NFT PORT 0 M

PLOTS 2284 SCALE 1:50000

## H.M. LNFT Land Registry ADMINISTRATIVE AREA THE GREAT EMPIRE Type W-GE: Share of 0.3% of all BUN sales based on number of NFT Stories minted Type W-GE: Share of 0.3% of all BUN sales based on number of NFT Stories minted Type W-GE: Share of 0.3% of all BUN sales based on number of NFT Stories minted Type W-GE: Share of 0.3% of all BUN sales based on number of NFT Stories minted