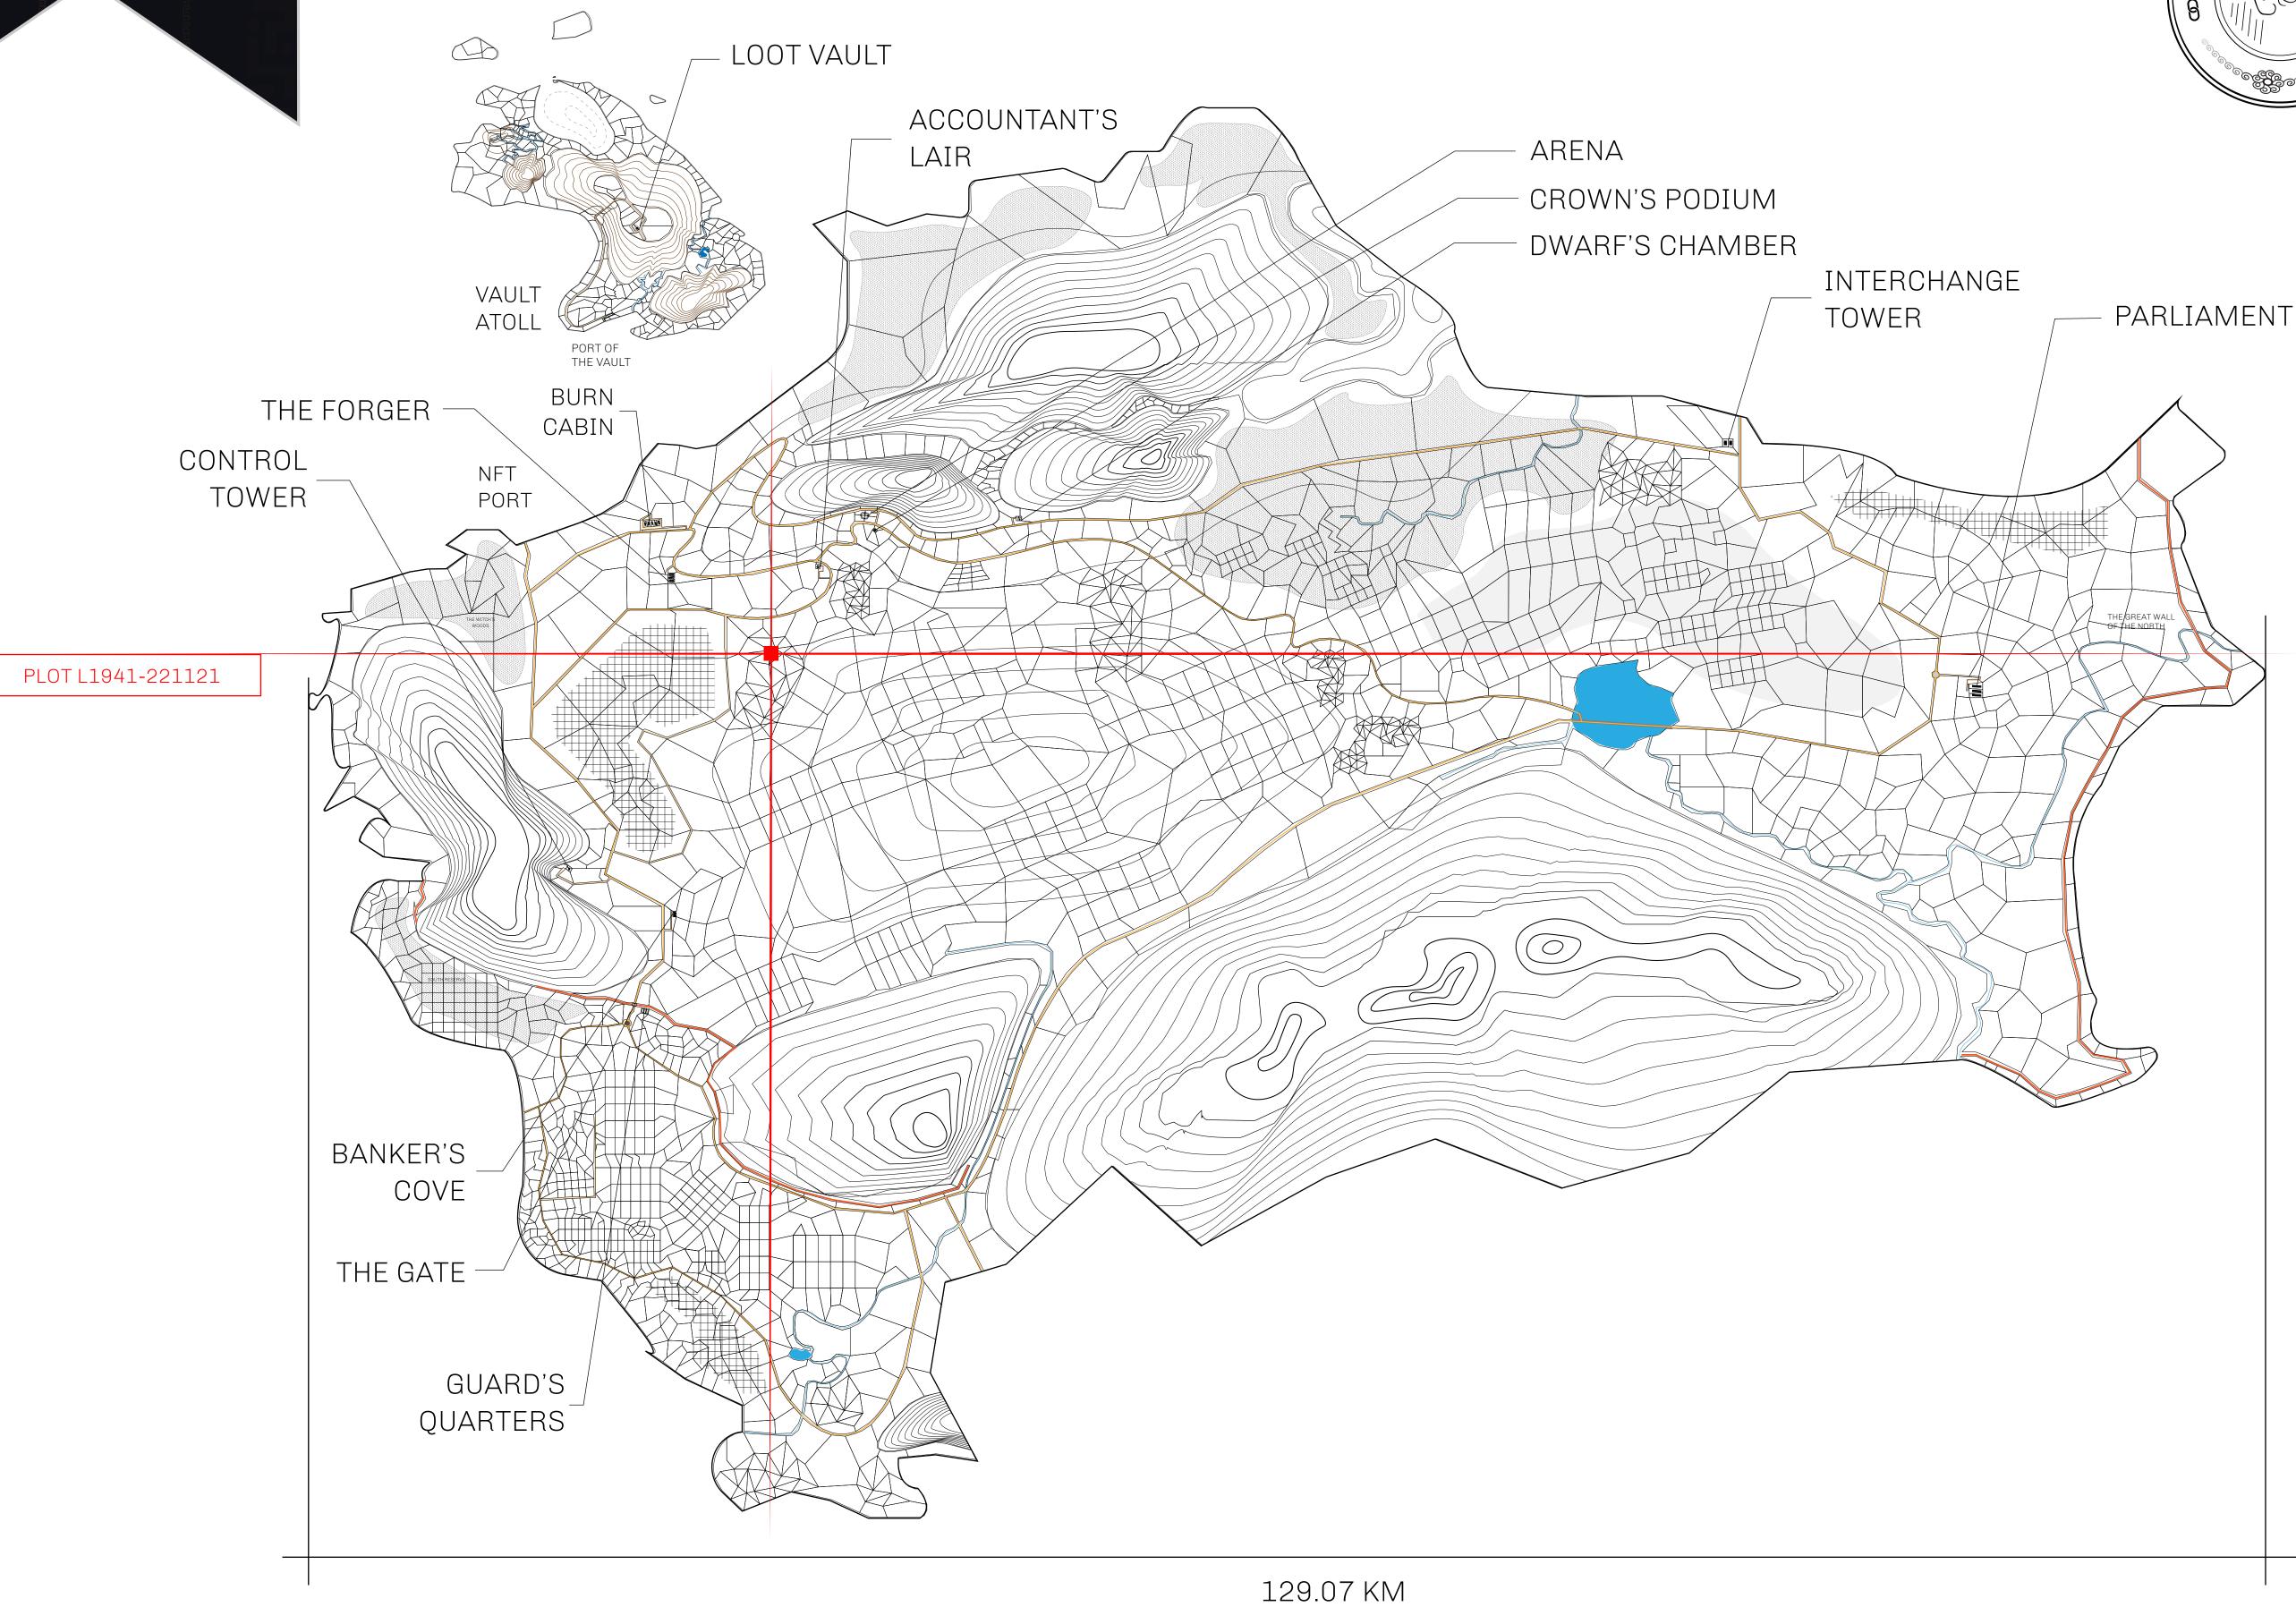

## GEOGRAPHY

COASTLINE 462.64 KM (287.47 MILES)

BORDERS OCEAN, ROYAUME DE SATOSHI, X BY SL & TERRITORIO LTT ST

HIGHEST POINT MOUNT ARES +8120 M

LOWEST POINT NFT PORT 0 M

PLOTS 2284 SCALE 1:50000

## H.M. LNFT Land Registry ADMINISTRATIVE AREA THE GREAT EMPIRE Type W-GE: Share of 0.3% of all BUN sales based on number of NFT Stories minted Type W-GE: Share of 0.3% of all BUN sales based on number of NFT Stories minted Type W-GE: Share of 0.3% of all BUN sales based on number of NFT Stories minted Type W-GE: Share of 0.3% of all BUN sales based on number of NFT Stories minted