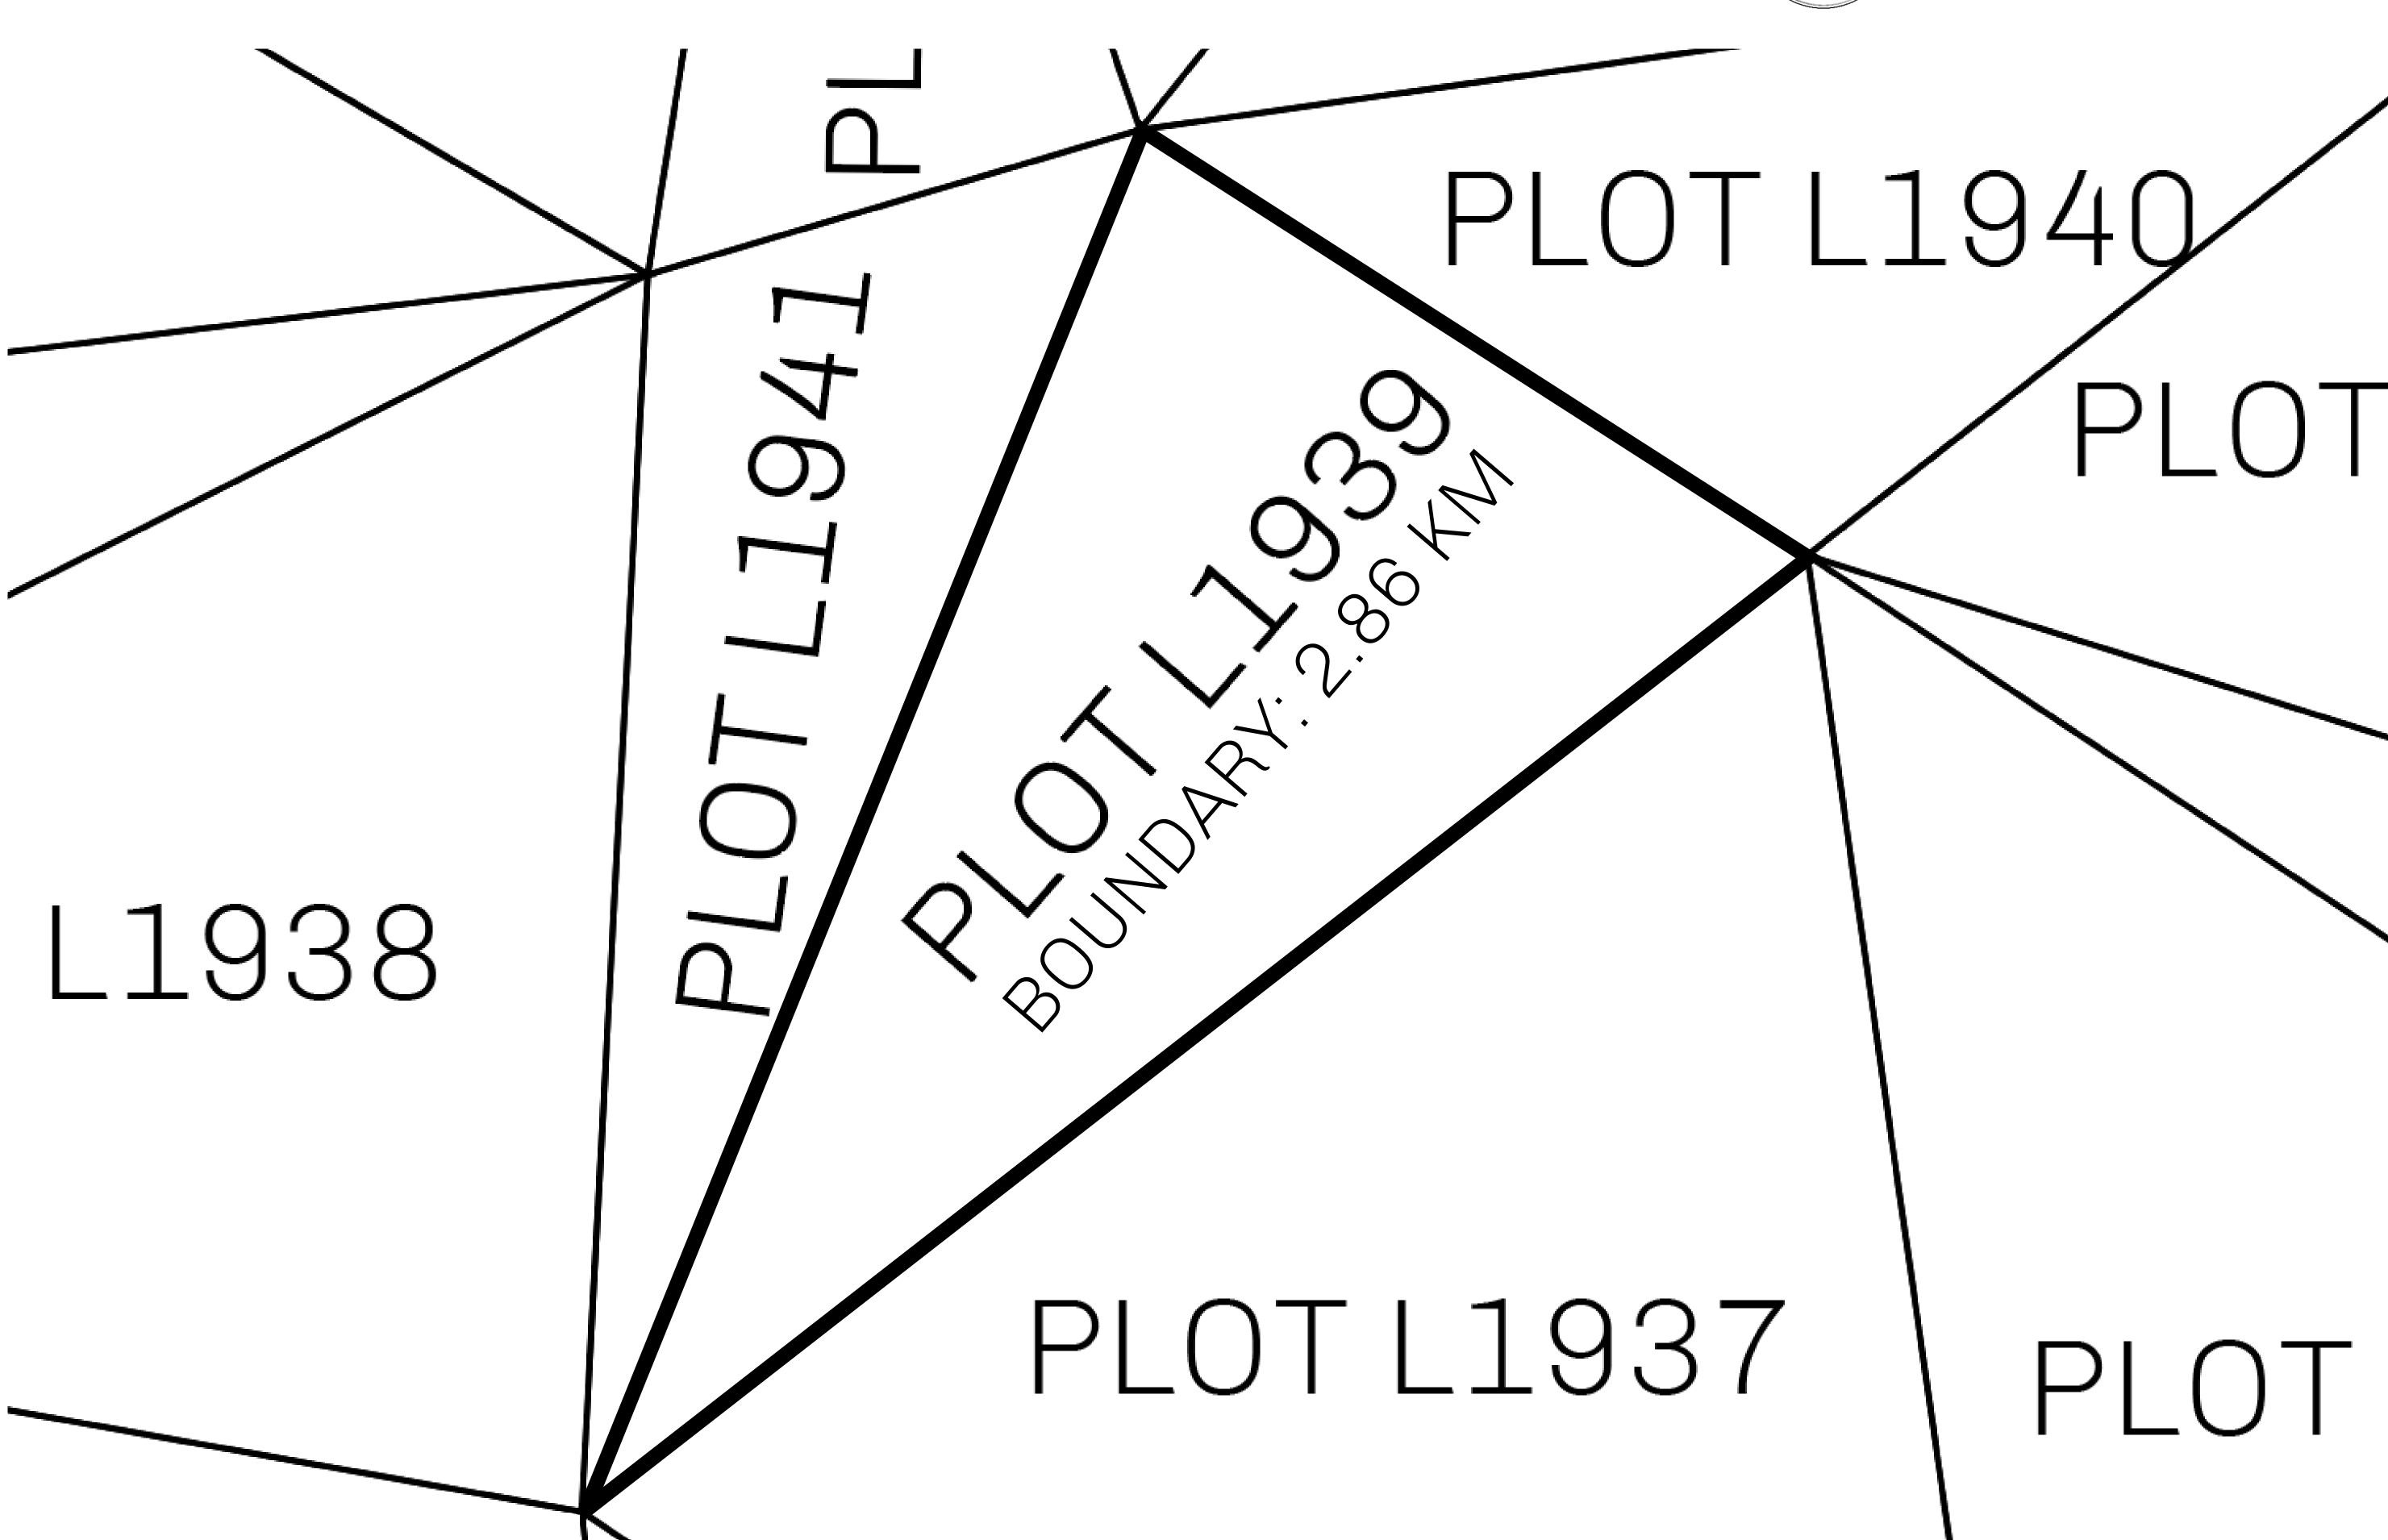

## H.M. LNFT Land Registry

L1939-221121

TITLE NUMBER

ADMINISTRATIVE AREA

THE GREAT EMPIRE

ISSUED 22 November 2021

SCALE 1/50000

OWNER ENTITLEMENT

## **GEOGRAPHY**

COASTLINE 462.64 KM (287.47 MILES)

BORDERS OCEAN, ROYAUME DE SATOSHI, X BY SL & TERRITORIO LTT ST

HIGHEST POINT MOUNT ARES +8120 M

LOWEST POINT NFT PORT 0 M

PLOTS 2284 SCALE 1:50000