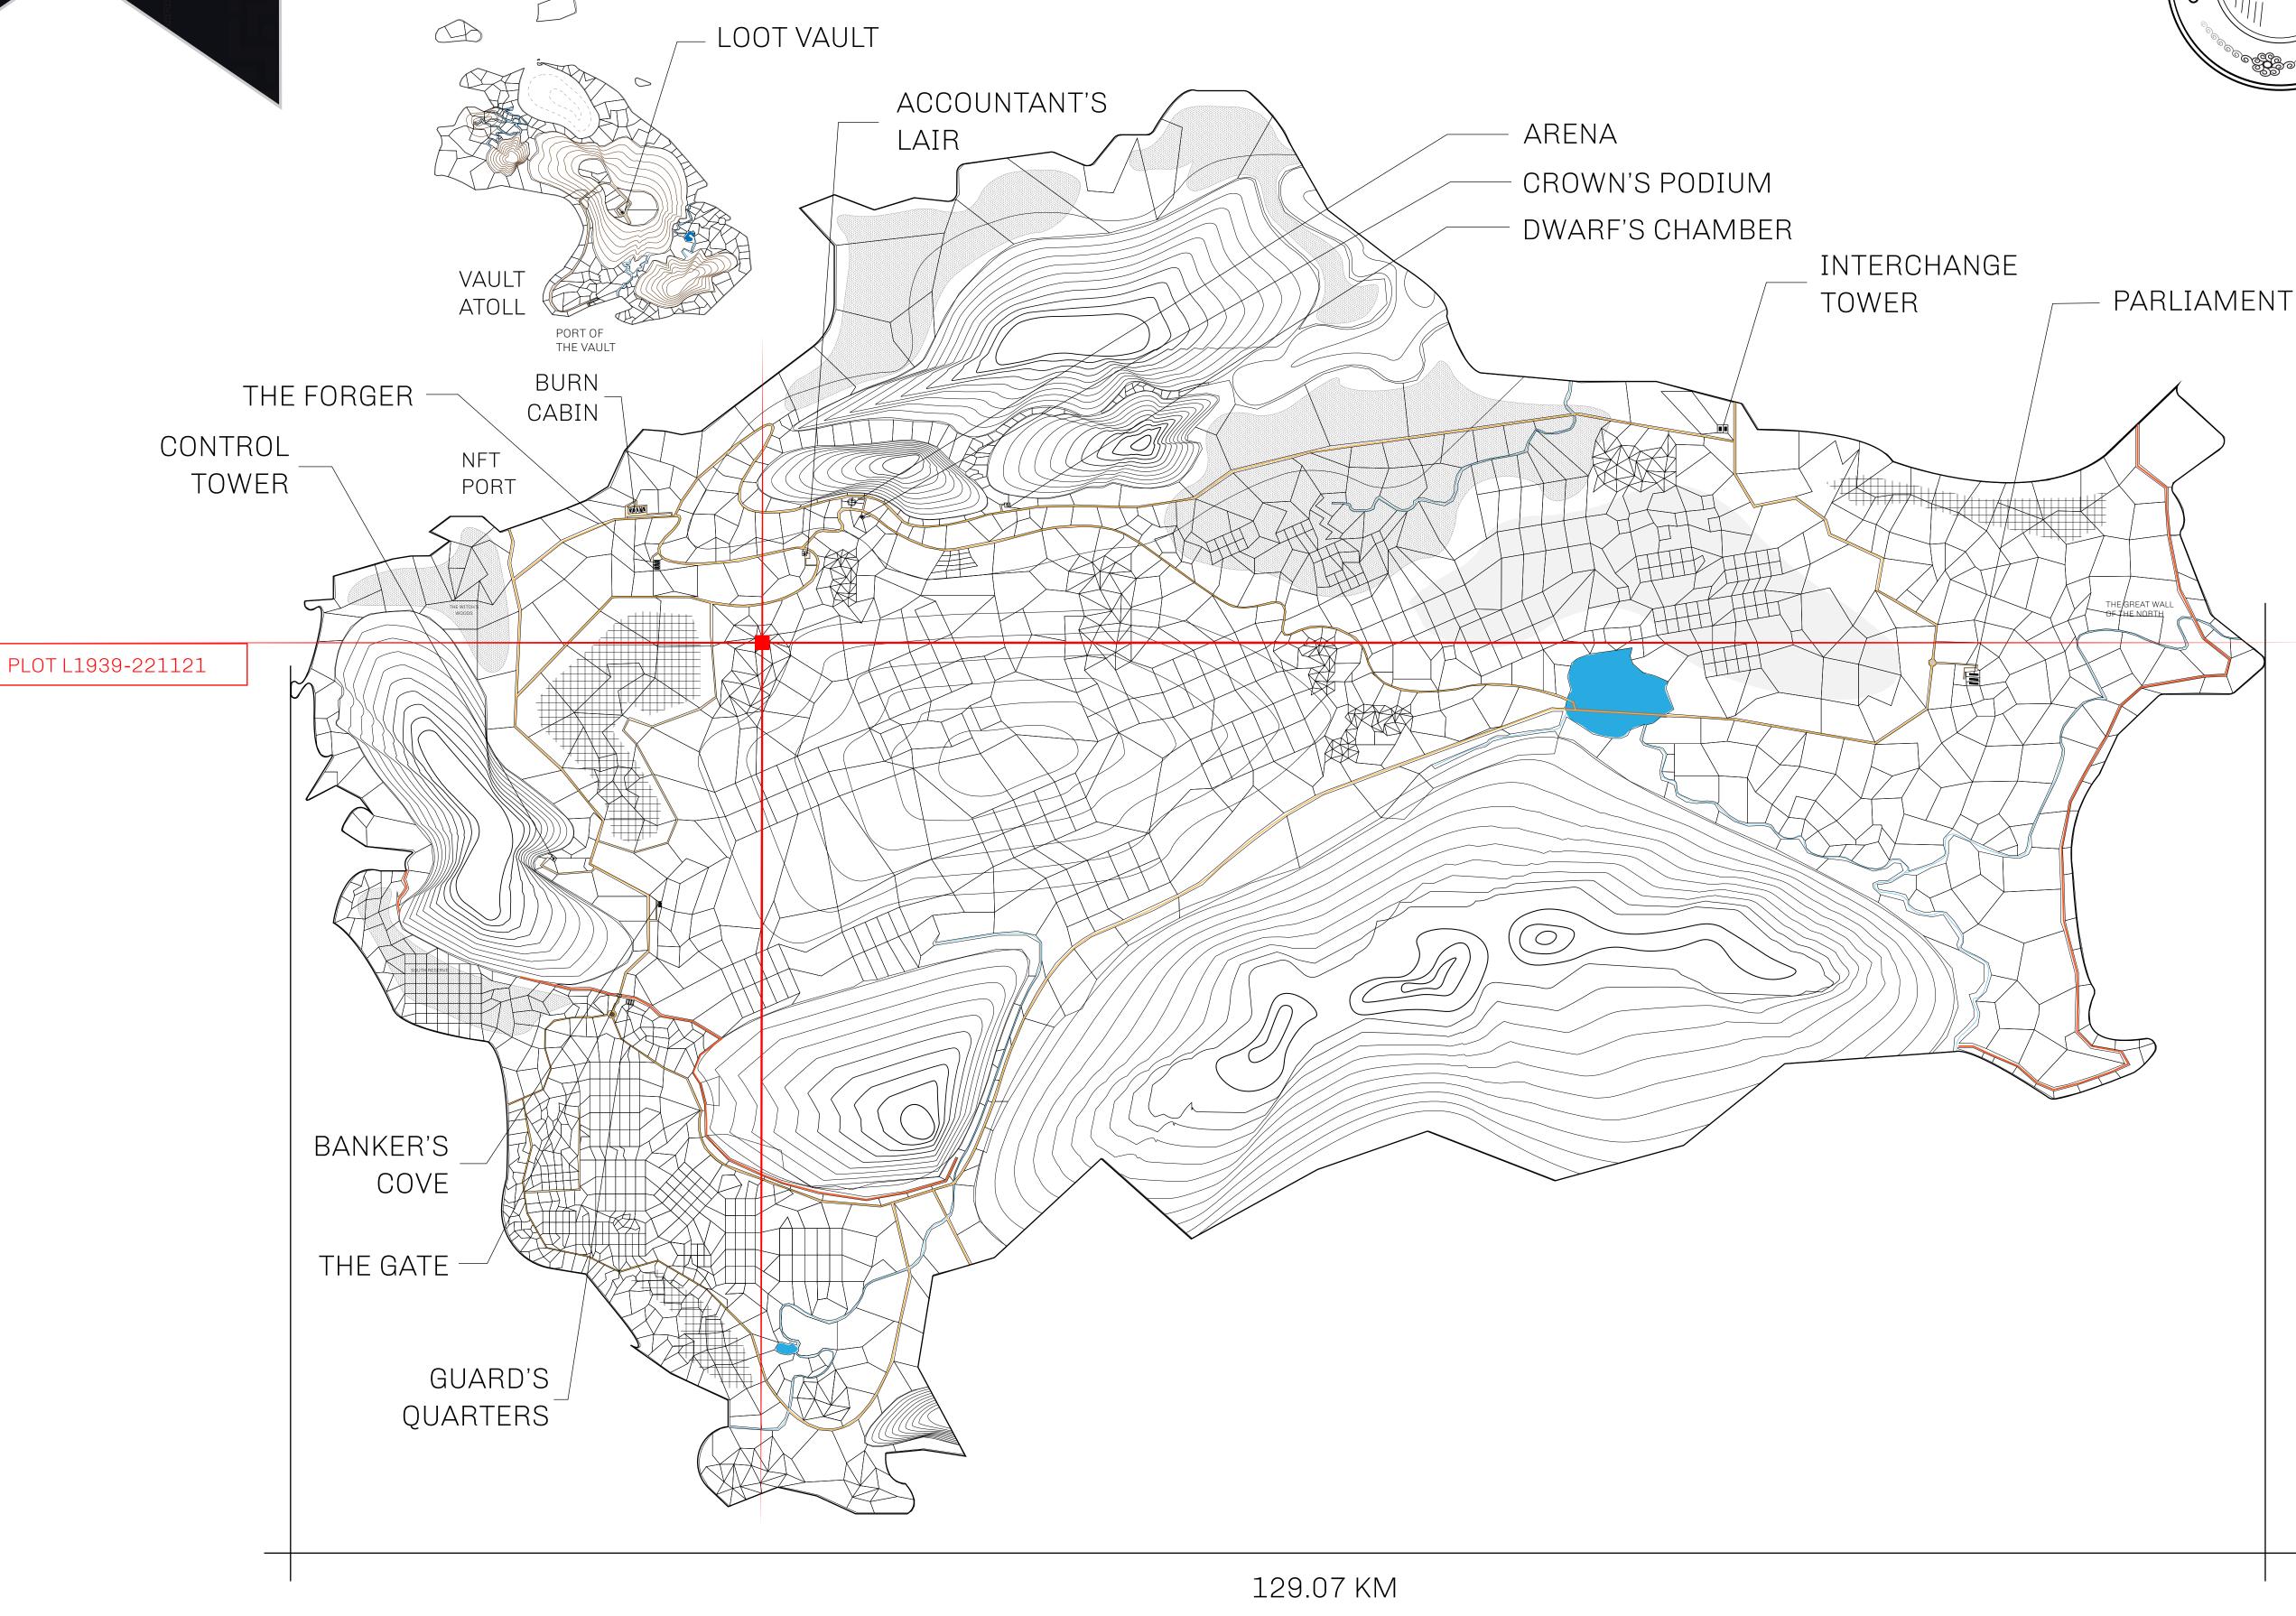

## HER MAJESTY'S GATED WORLD

As an economic and ruling powerhouse, the Great Empire controls the issuance and trade of BUN, LTT, and USDC reward credits. Decisions by its sitting parliamentarians affect Loot NFT World. Following the last war, border controls are tight and only invitees can enter. Each Sunday, all eyes focus on the Arena and the Crown's Podium, where battle-bidding auctions rage. The battle pit is not for the fainthearted and strategy plays a crucial role in winning.

## **GEOGRAPHY**

COASTLINE 462.64 KM (287.47 MILES)

BORDERS OCEAN, ROYAUME DE SATOSHI, X BY SL & TERRITORIO LTT ST

HIGHEST POINT MOUNT ARES +8120 M

LOWEST POINT NFT PORT 0 M

PLOTS 2284 SCALE 1:50000

## H.M. LNFT Land Registry

L1939-221121

TITLE NUMBER

ADMINISTRATIVE AREA

THE GREAT EMPIRE

ISSUED 22 November 2021

SCALE 1/50000

OWNER ENTITLEMENT

Type W-GE: Share of 0.3% of all BUN sales based on number of NFT Stories minted (rewarded in Credits); Mint 4 NFT Stories