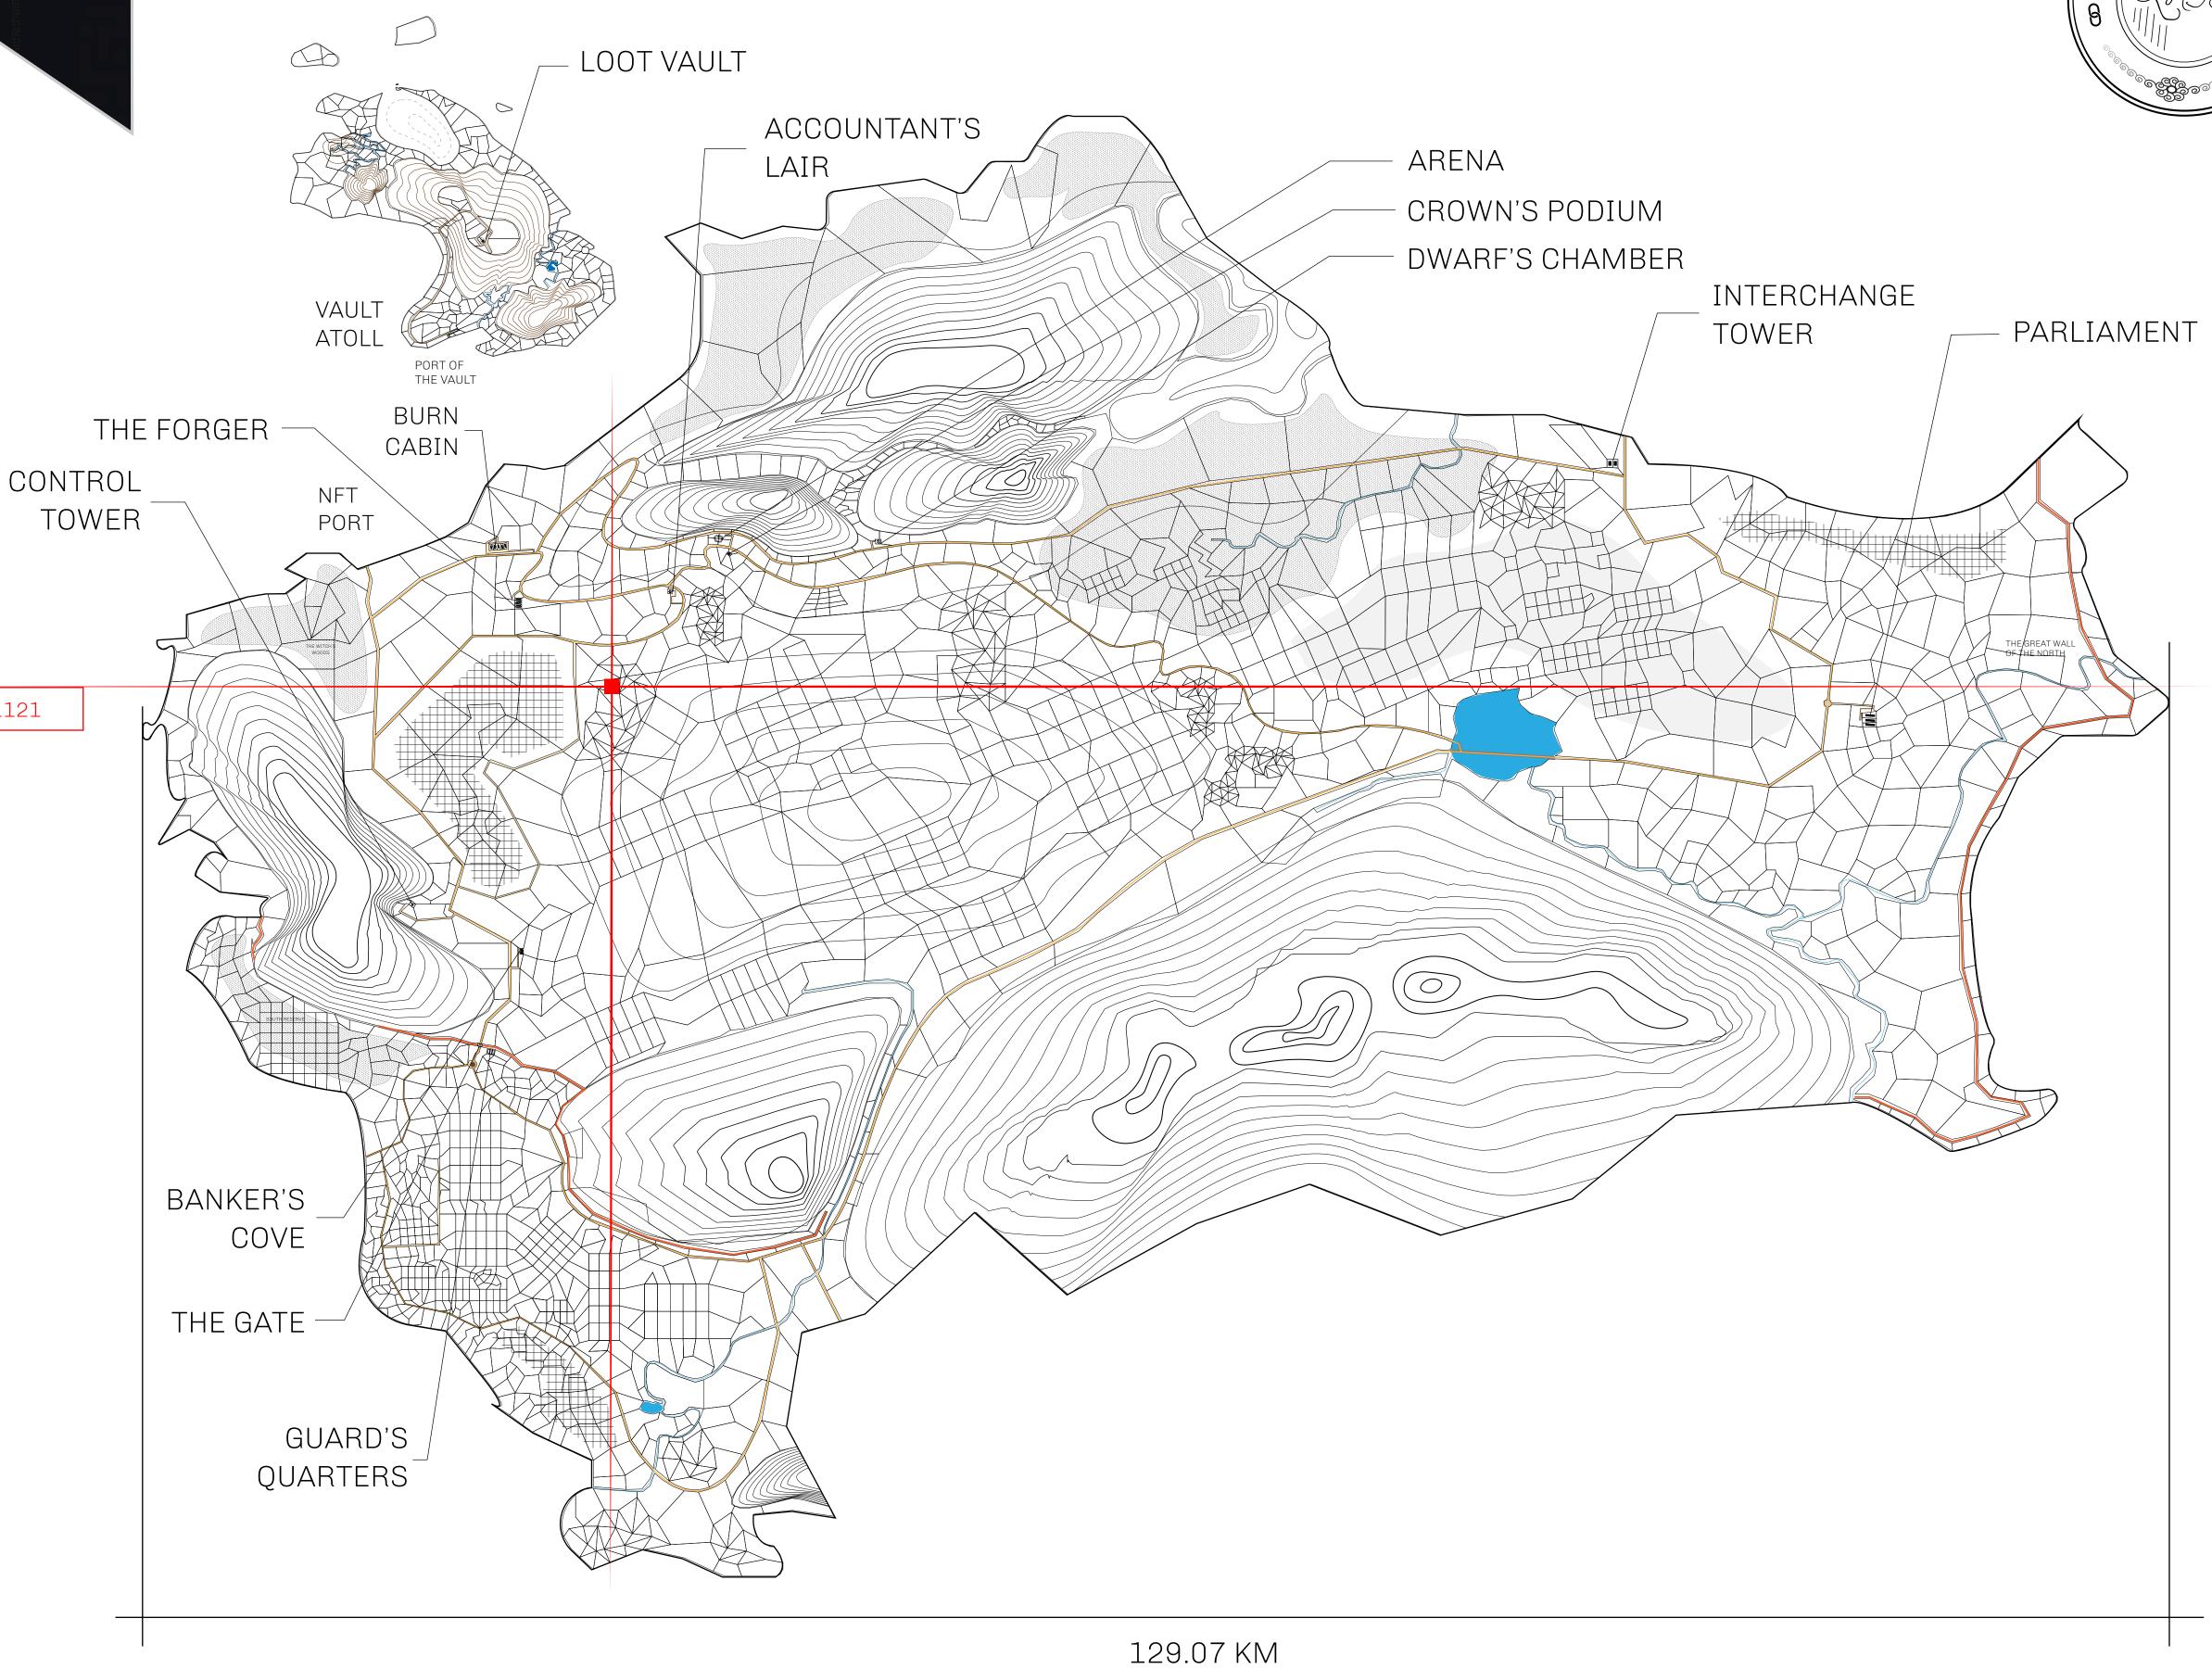

## HER MAJESTY'S GATED WORLD

As an economic and ruling powerhouse, the Great Empire controls the issuance and trade of BUN, LTT, and USDC reward credits. Decisions by its sitting parliamentarians affect Loot NFT World. Following the last war, border controls are tight and only invitees can enter. Each Sunday, all eyes focus on the Arena and the Crown's Podium, where battle-bidding auctions rage. The battle pit is not for the fainthearted and strategy plays a crucial role in winning.

## GEOGRAPHY

COASTLINE 462.64 KM (287.47 MILES)

BORDERS OCEAN, ROYAUME DE SATOSHI, X BY SL & TERRITORIO LTT ST

HIGHEST POINT MOUNT ARES +8120 M

LOWEST POINT NFT PORT 0 M

PLOTS 2284 SCALE 1:50000

## H.M. LNFT Land Registry

TITLE NUMBER

L1938-221121

ADMINISTRATIVE AREA

THE GREAT EMPIRE

ISSUED 22 November 2021

SCALE 1/50000

OWNER ENTITLEMENT

Type W-GE: Share of 0.3% of all BUN sales based on number of NFT Stories minted

(rewarded in Credits); Mint 4 NFT Stories

PL0T L1938

BOUNDARY: 3.81 KM