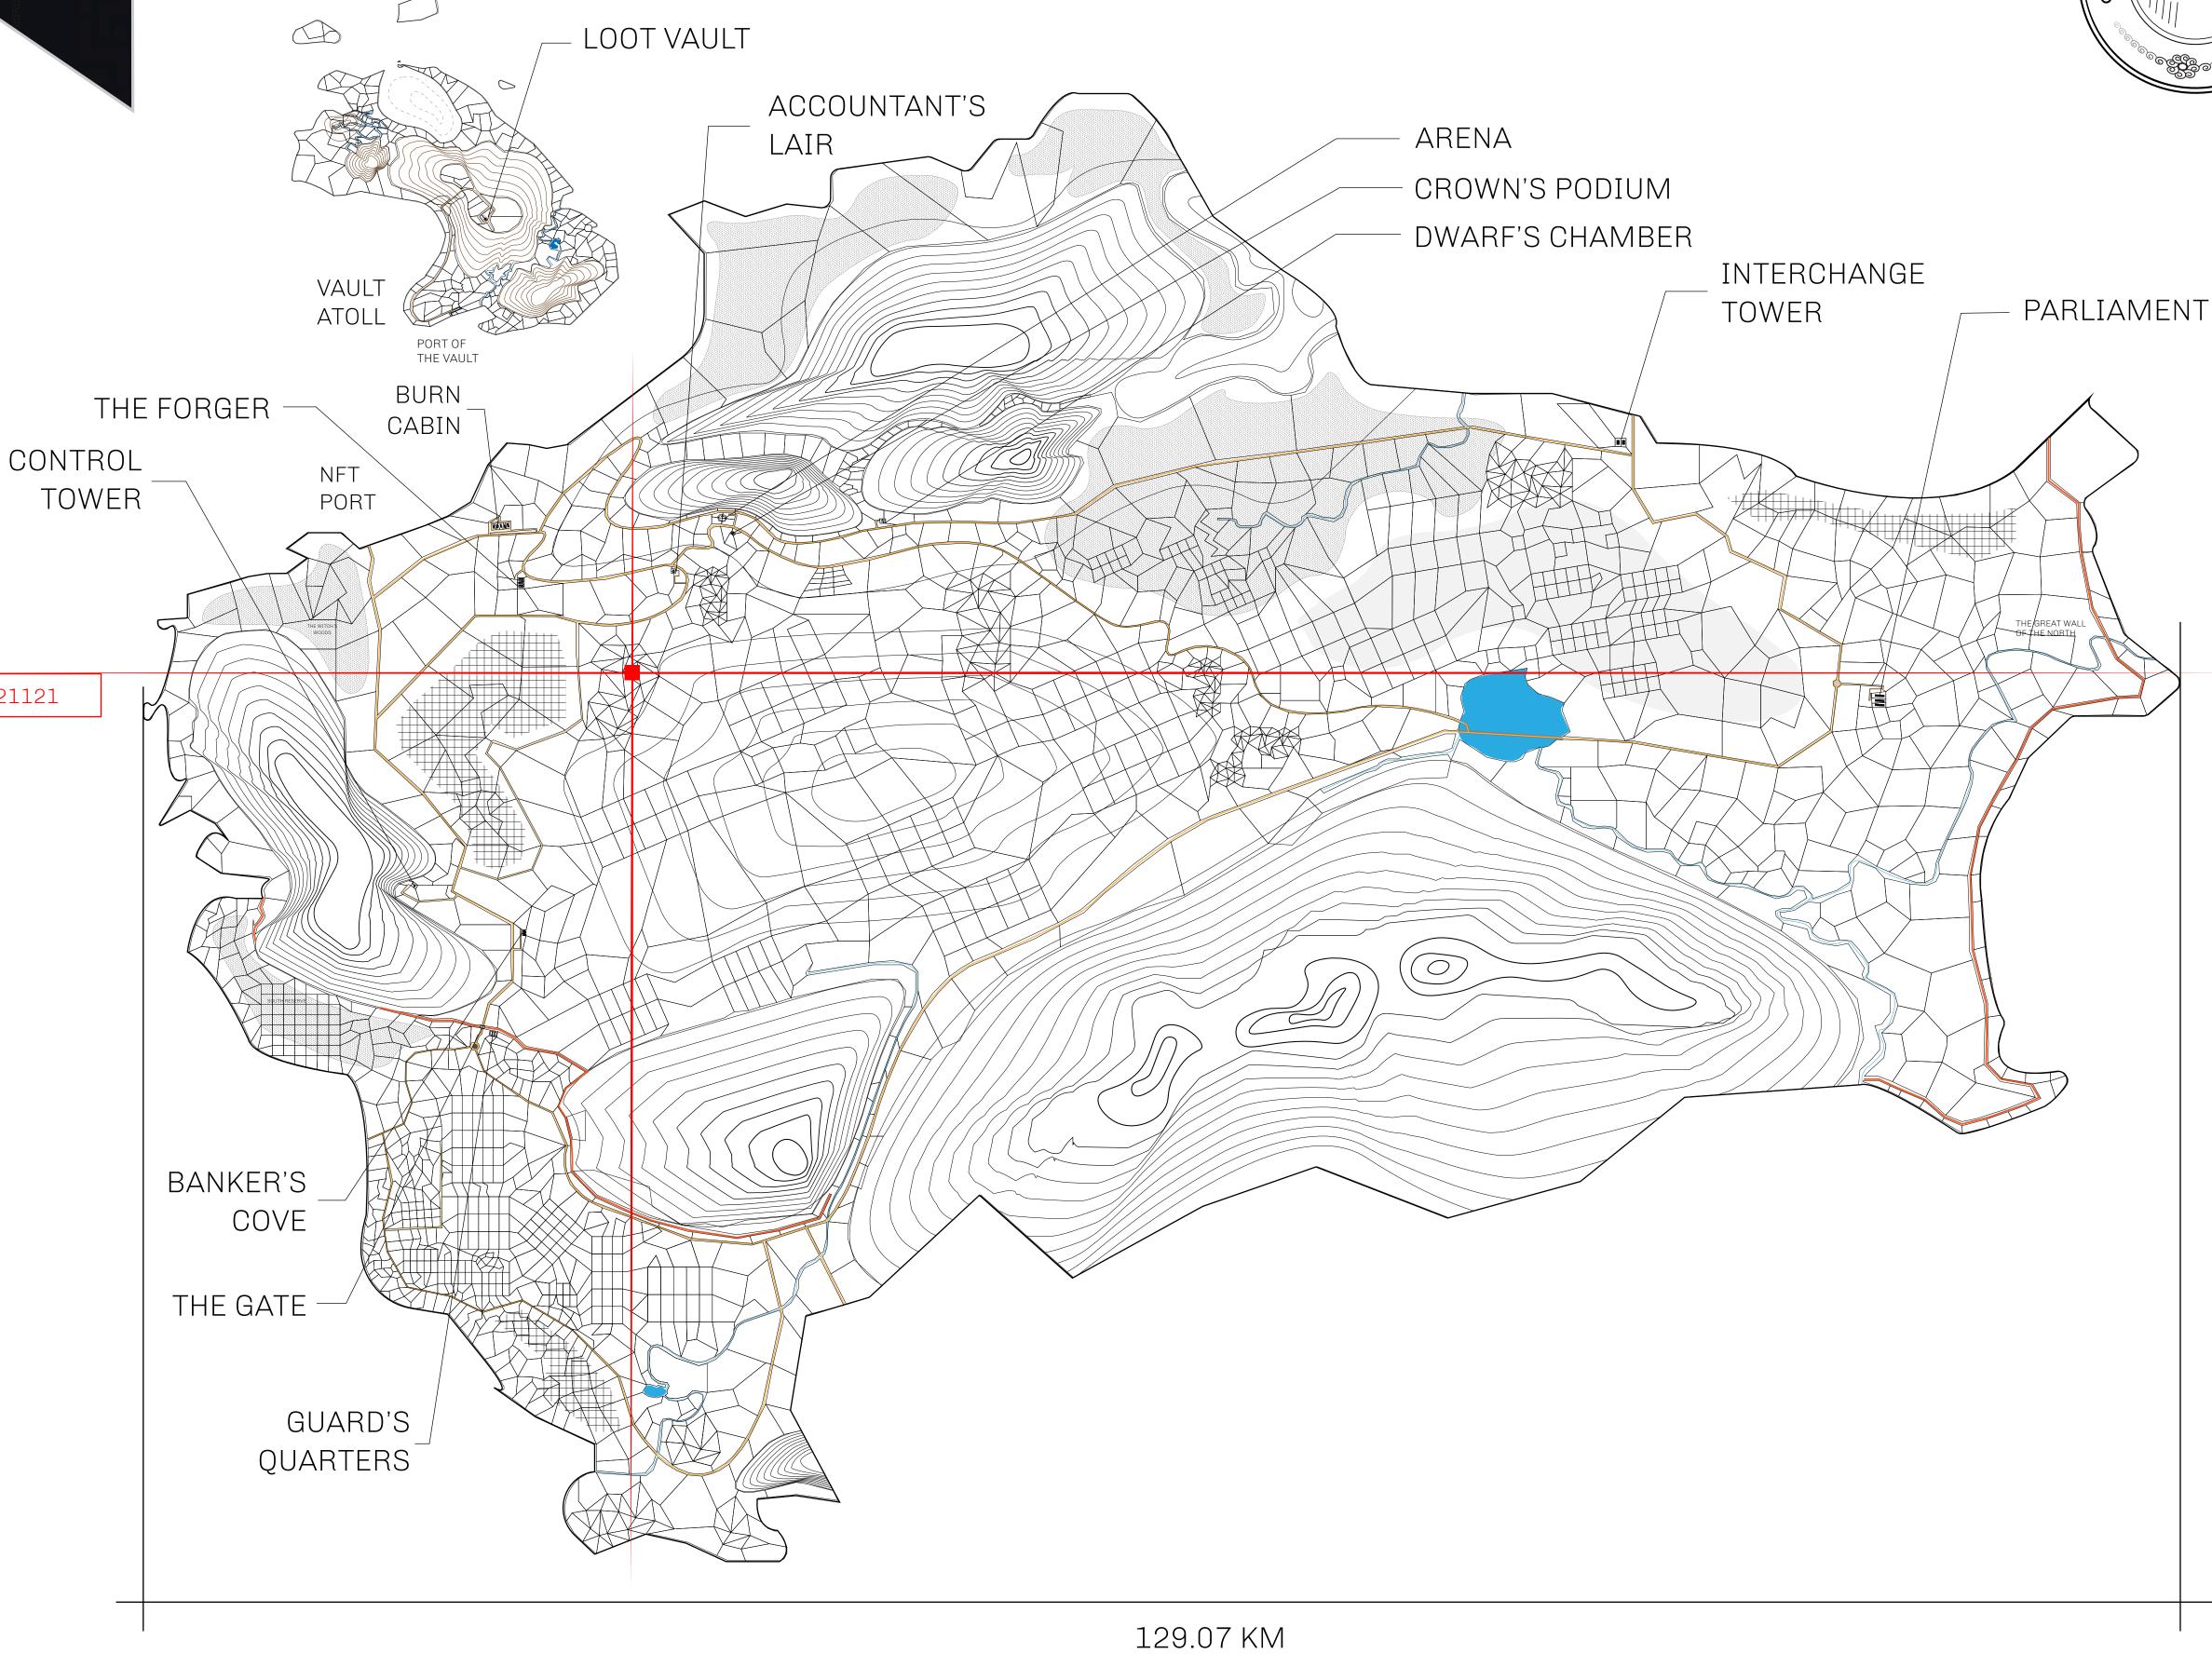

## HER MAJESTY'S GATED WORLD

As an economic and ruling powerhouse, the Great Empire controls the issuance and trade of BUN, LTT, and USDC reward credits. Decisions by its sitting parliamentarians affect Loot NFT World. Following the last war, border controls are tight and only invitees can enter. Each Sunday, all eyes focus on the Arena and the Crown's Podium, where battle-bidding auctions rage. The battle pit is not for the fainthearted and strategy plays a crucial role in winning.

## GEOGRAPHY

COASTLINE 462.64 KM (287.47 MILES)

BORDERS OCEAN, ROYAUME DE SATOSHI, X BY SL & TERRITORIO LTT ST

HIGHEST POINT MOUNT ARES +8120 M

LOWEST POINT NFT PORT 0 M

PLOTS 2284 SCALE 1:50000

## H.M. LNFT Land Registry

L1937-221121

TITLE NUMBER

ISSUED 22 November 2021

SCALE **1/50000** 

OWNER ENTITLEMENT

ADMINISTRATIVE AREA

Type W-GE: Share of 0.3% of all BUN sales based on number of NFT Stories minted (rewarded in Credits); Mint 4 NFT Stories