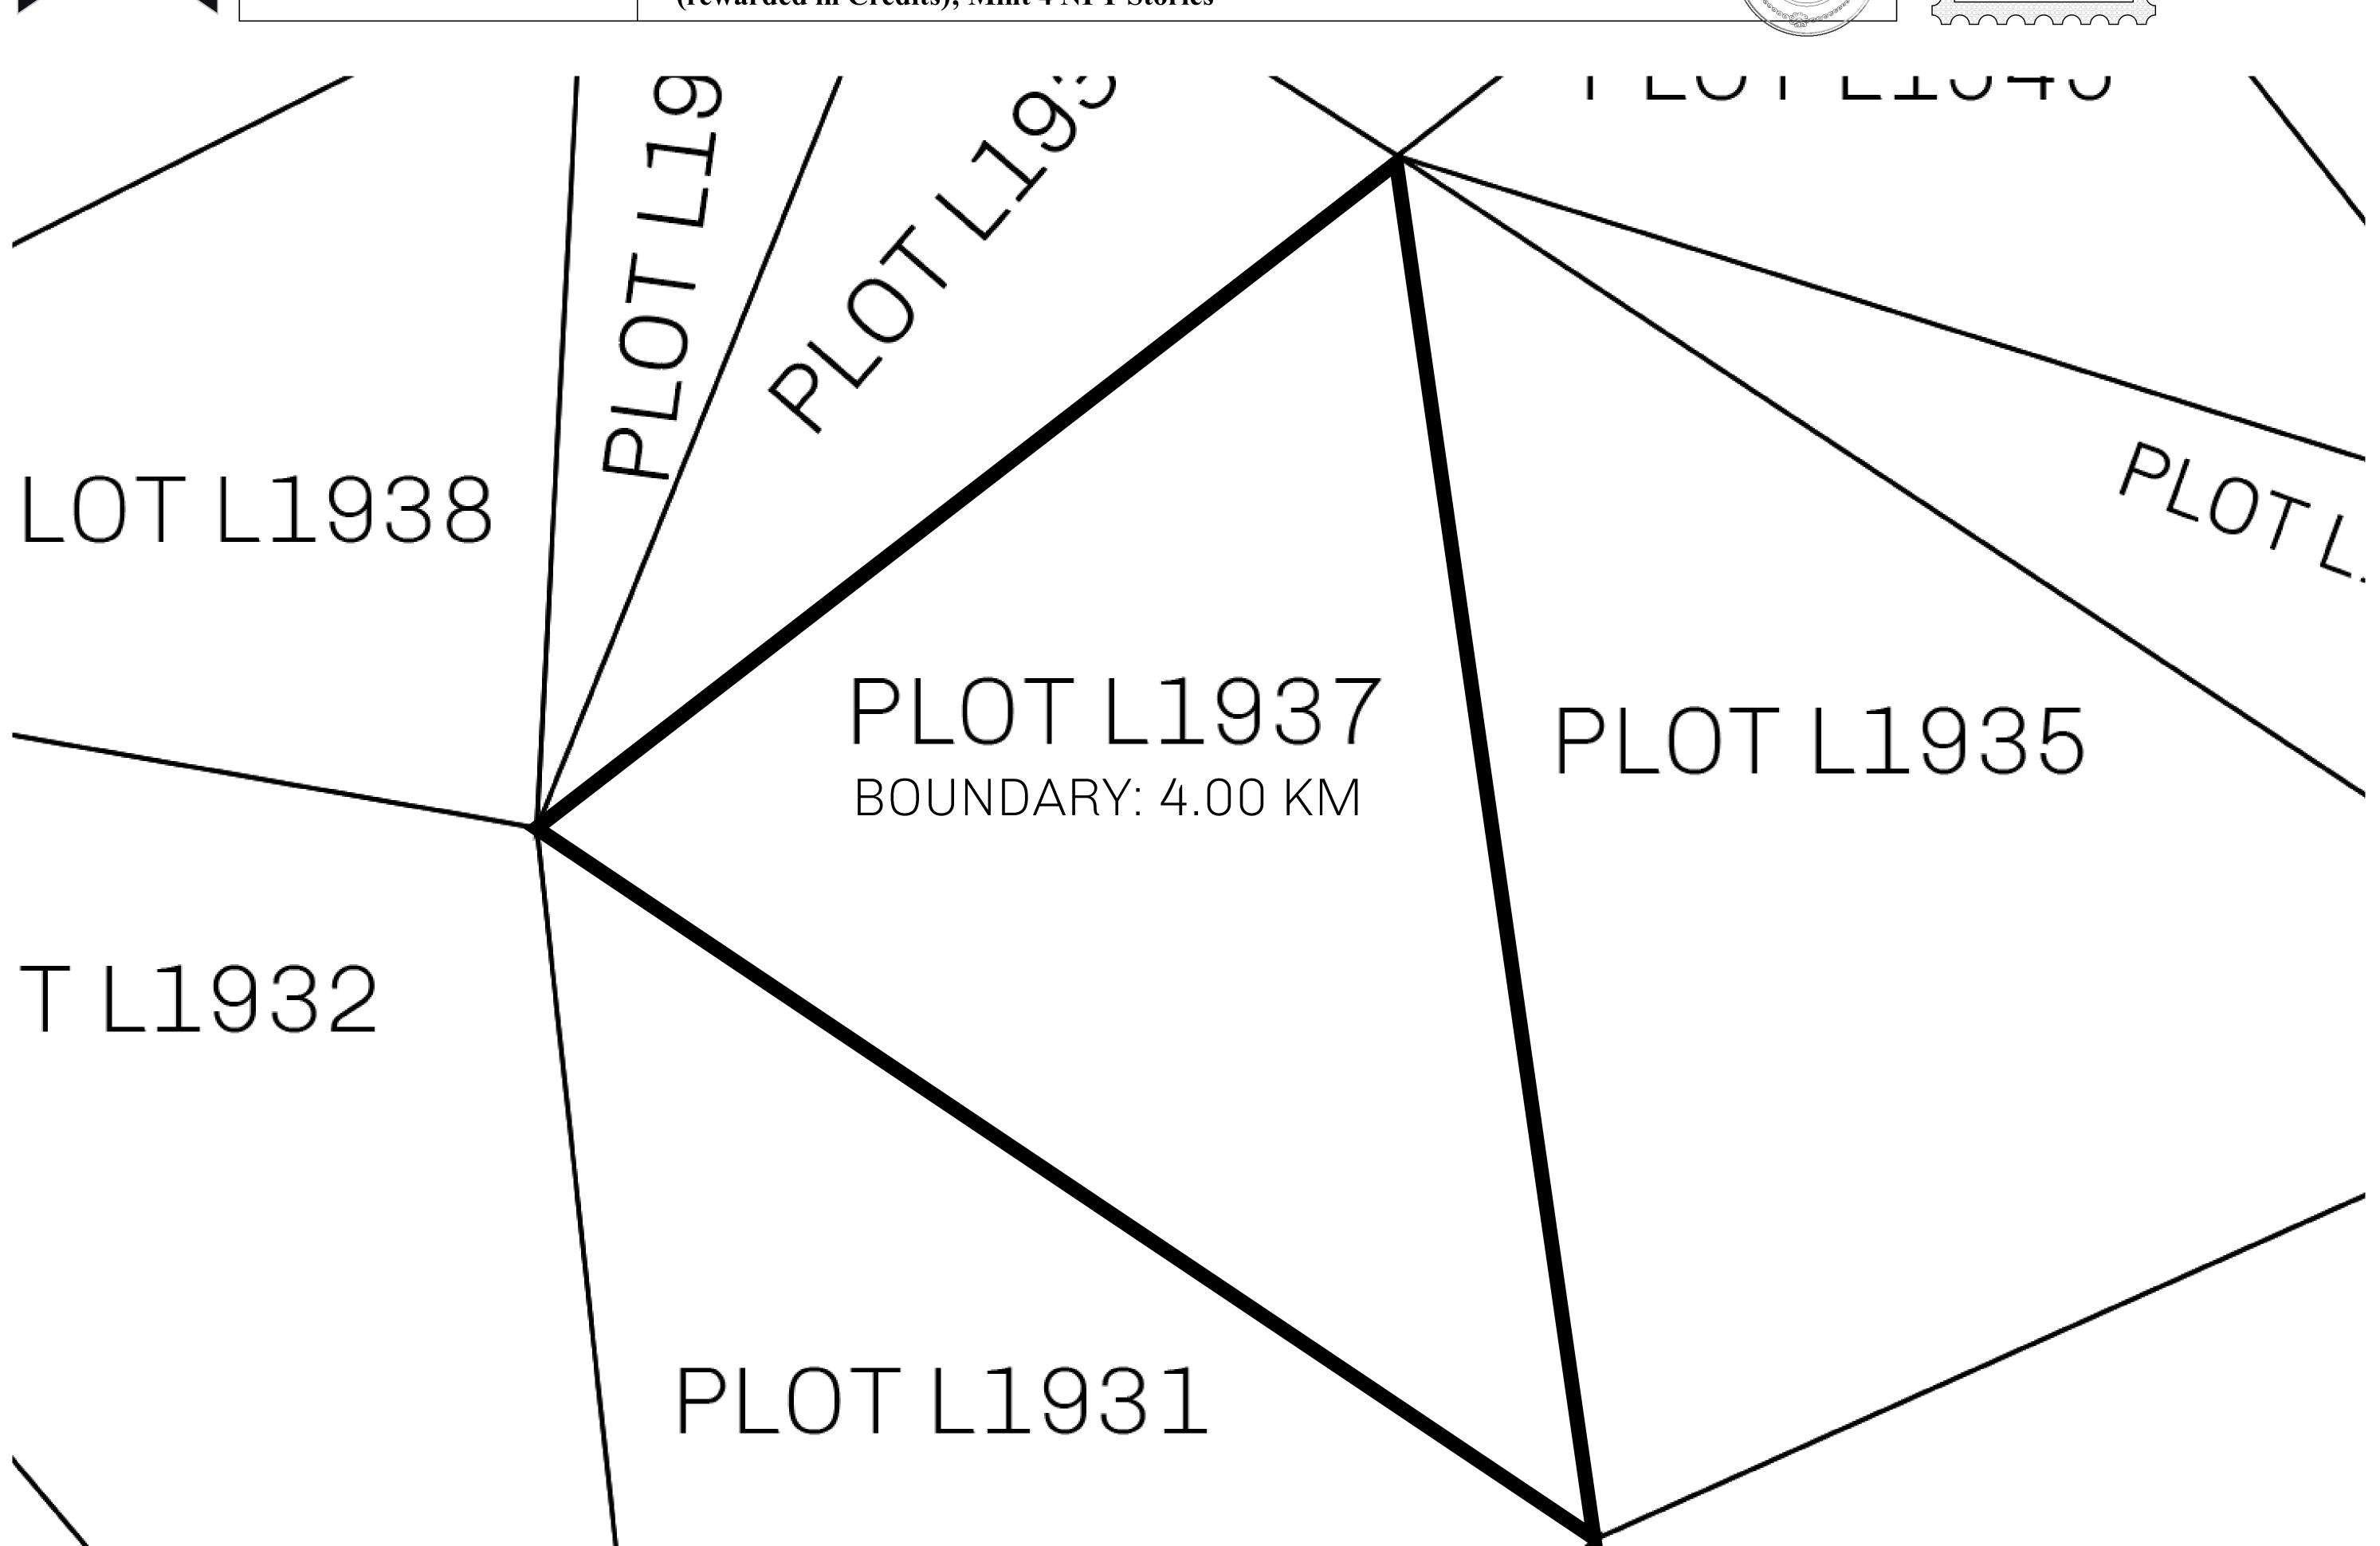

## GEOGRAPHY

COASTLINE 462.64 KM (287.47 MILES)

BORDERS OCEAN, ROYAUME DE SATOSHI, X BY SL & TERRITORIO LTT ST

HIGHEST POINT MOUNT ARES +8120 M

LOWEST POINT NFT PORT 0 M

PLOTS 2284 SCALE 1:50000

## H.M. LNFT Land Registry

L1937-221121

TITLE NUMBER

ISSUED 22 November 2021

SCALE **1/50000** 

OWNER ENTITLEMENT

ADMINISTRATIVE AREA

Type W-GE: Share of 0.3% of all BUN sales based on number of NFT Stories minted (rewarded in Credits); Mint 4 NFT Stories