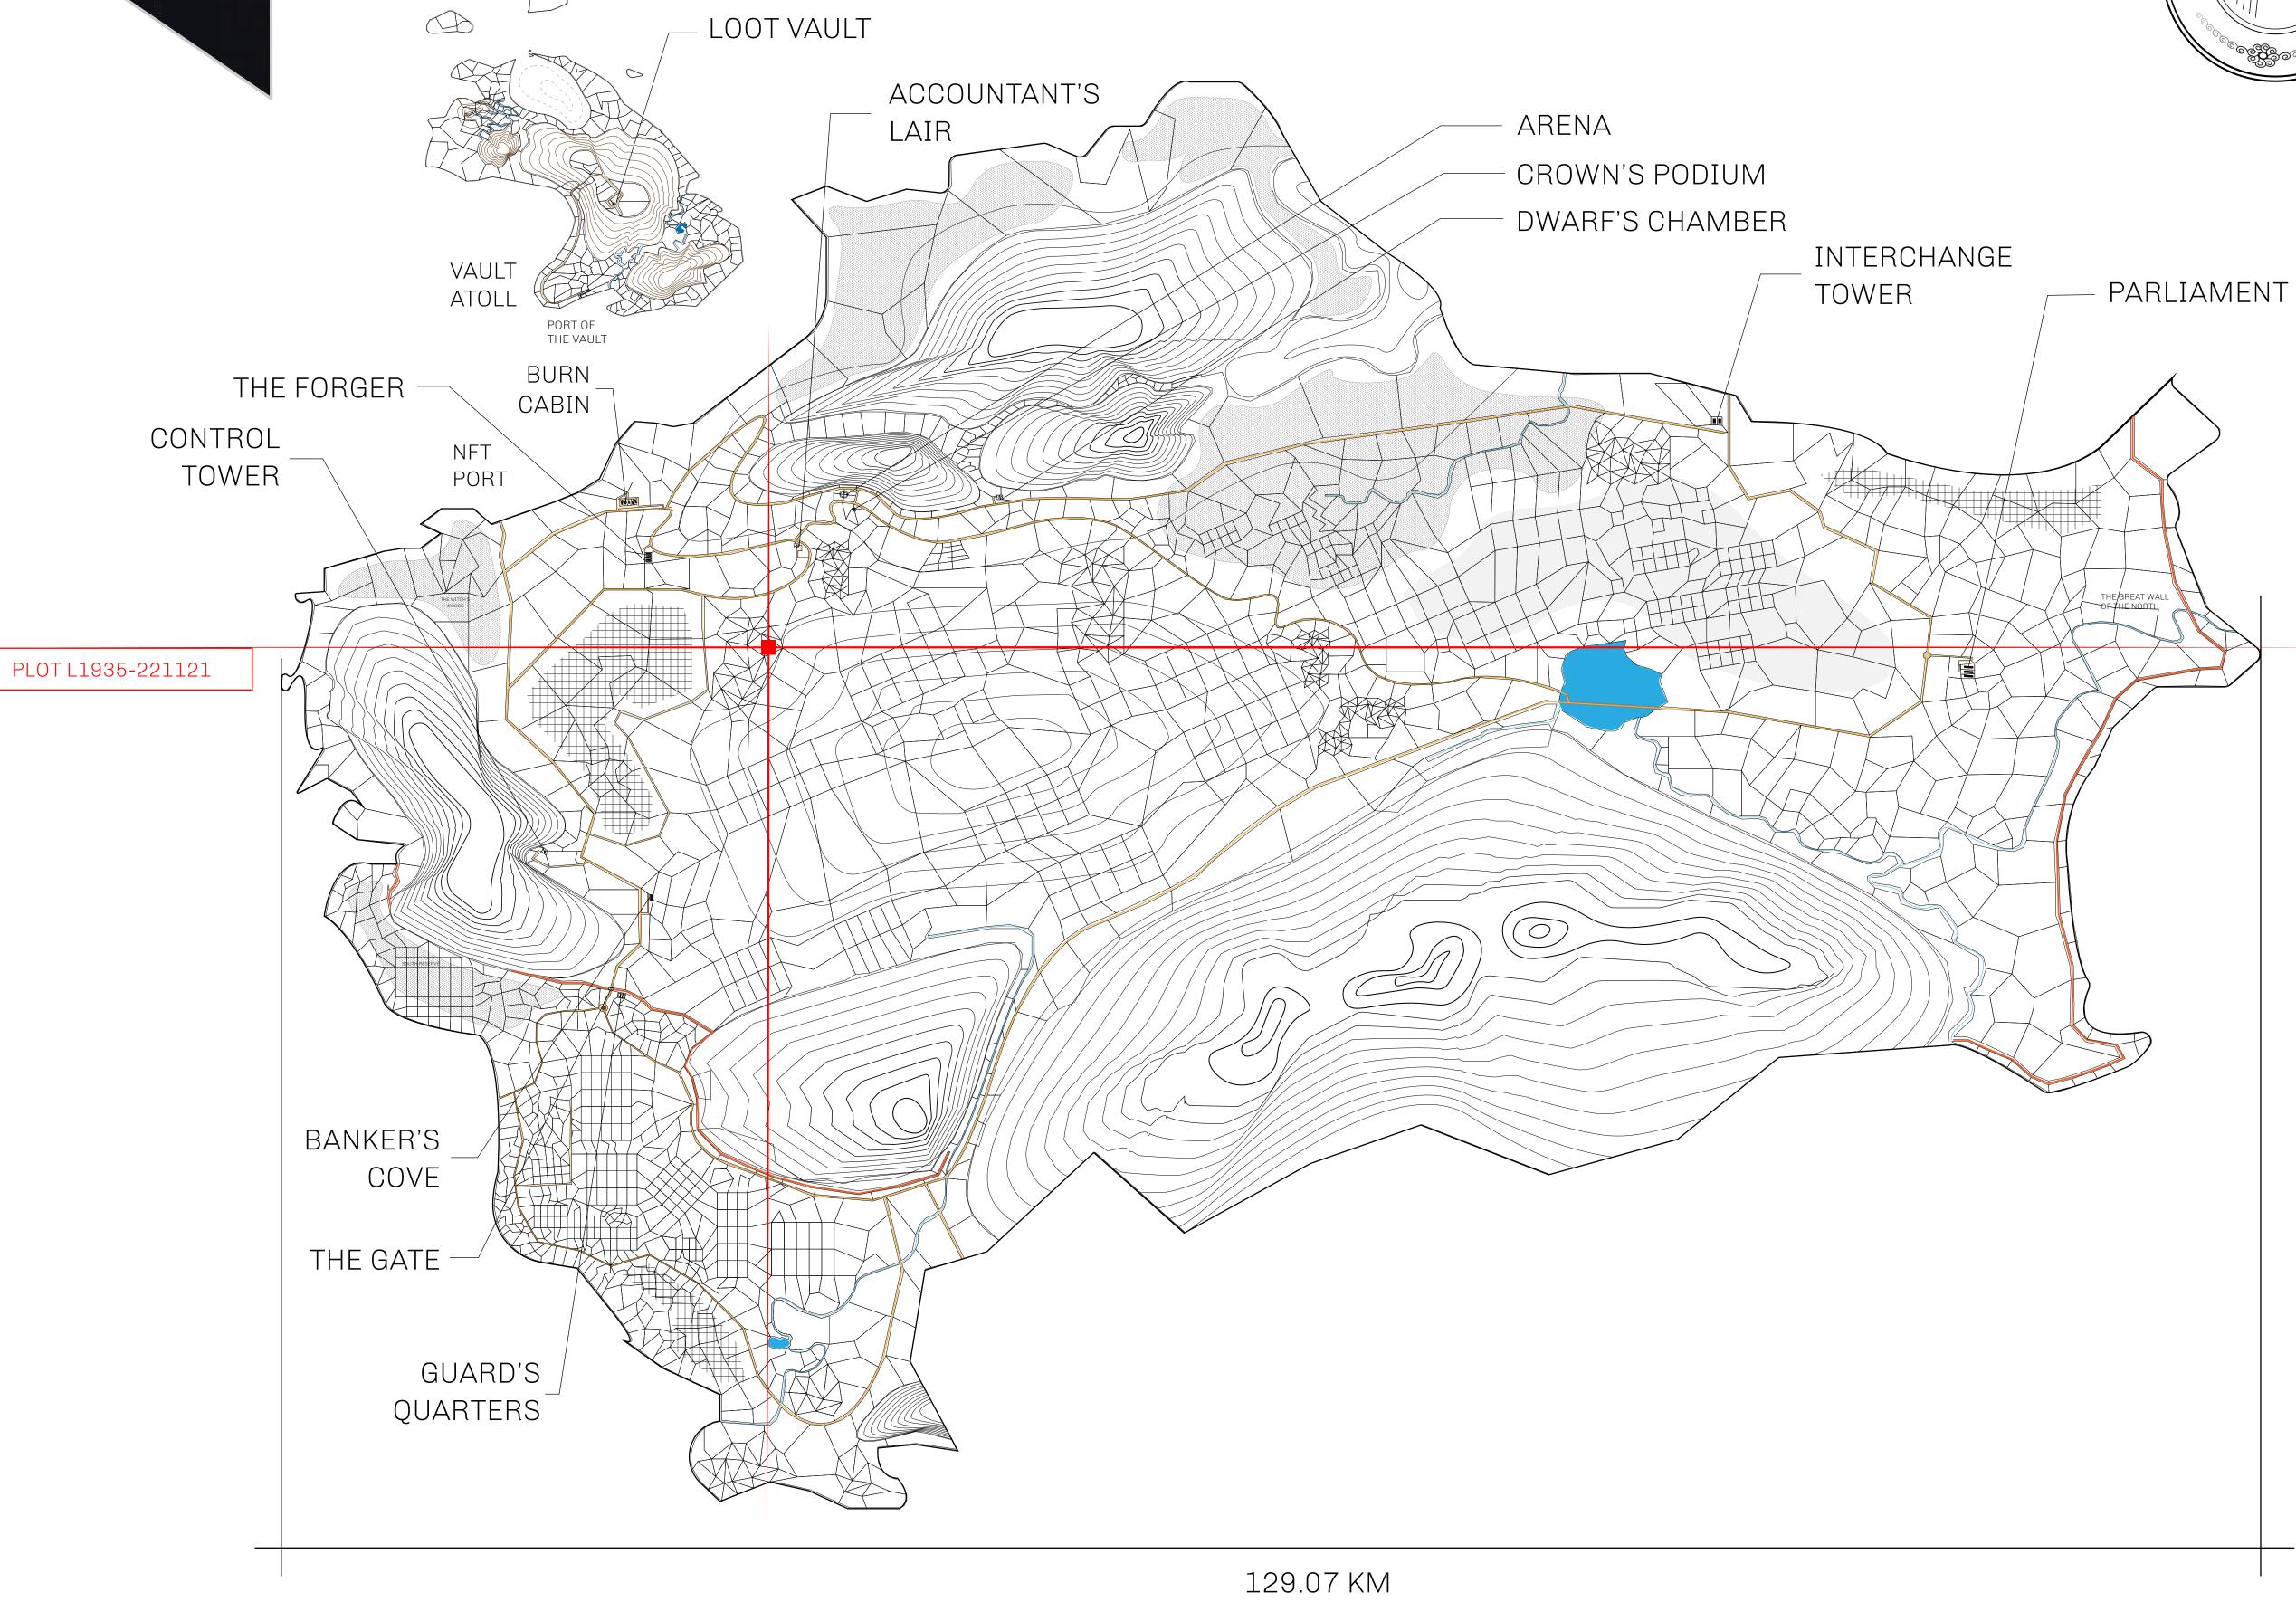

## **GEOGRAPHY**

COASTLINE 462.64 KM (287.47 MILES)

BORDERS OCEAN, ROYAUME DE SATOSHI, X BY SL & TERRITORIO LTT ST

HIGHEST POINT MOUNT ARES +8120 M

LOWEST POINT NFT PORT 0 M

PLOTS 2284 SCALE 1:50000

## H.M. LNFT Land Registry

TITLE NUMBER

L1935-221121

ADMINISTRATIVE AREA

THE GREAT EMPIRE

ISSUED 22 November 2021

SCALE 1/50000

OWNER ENTITLEMENT