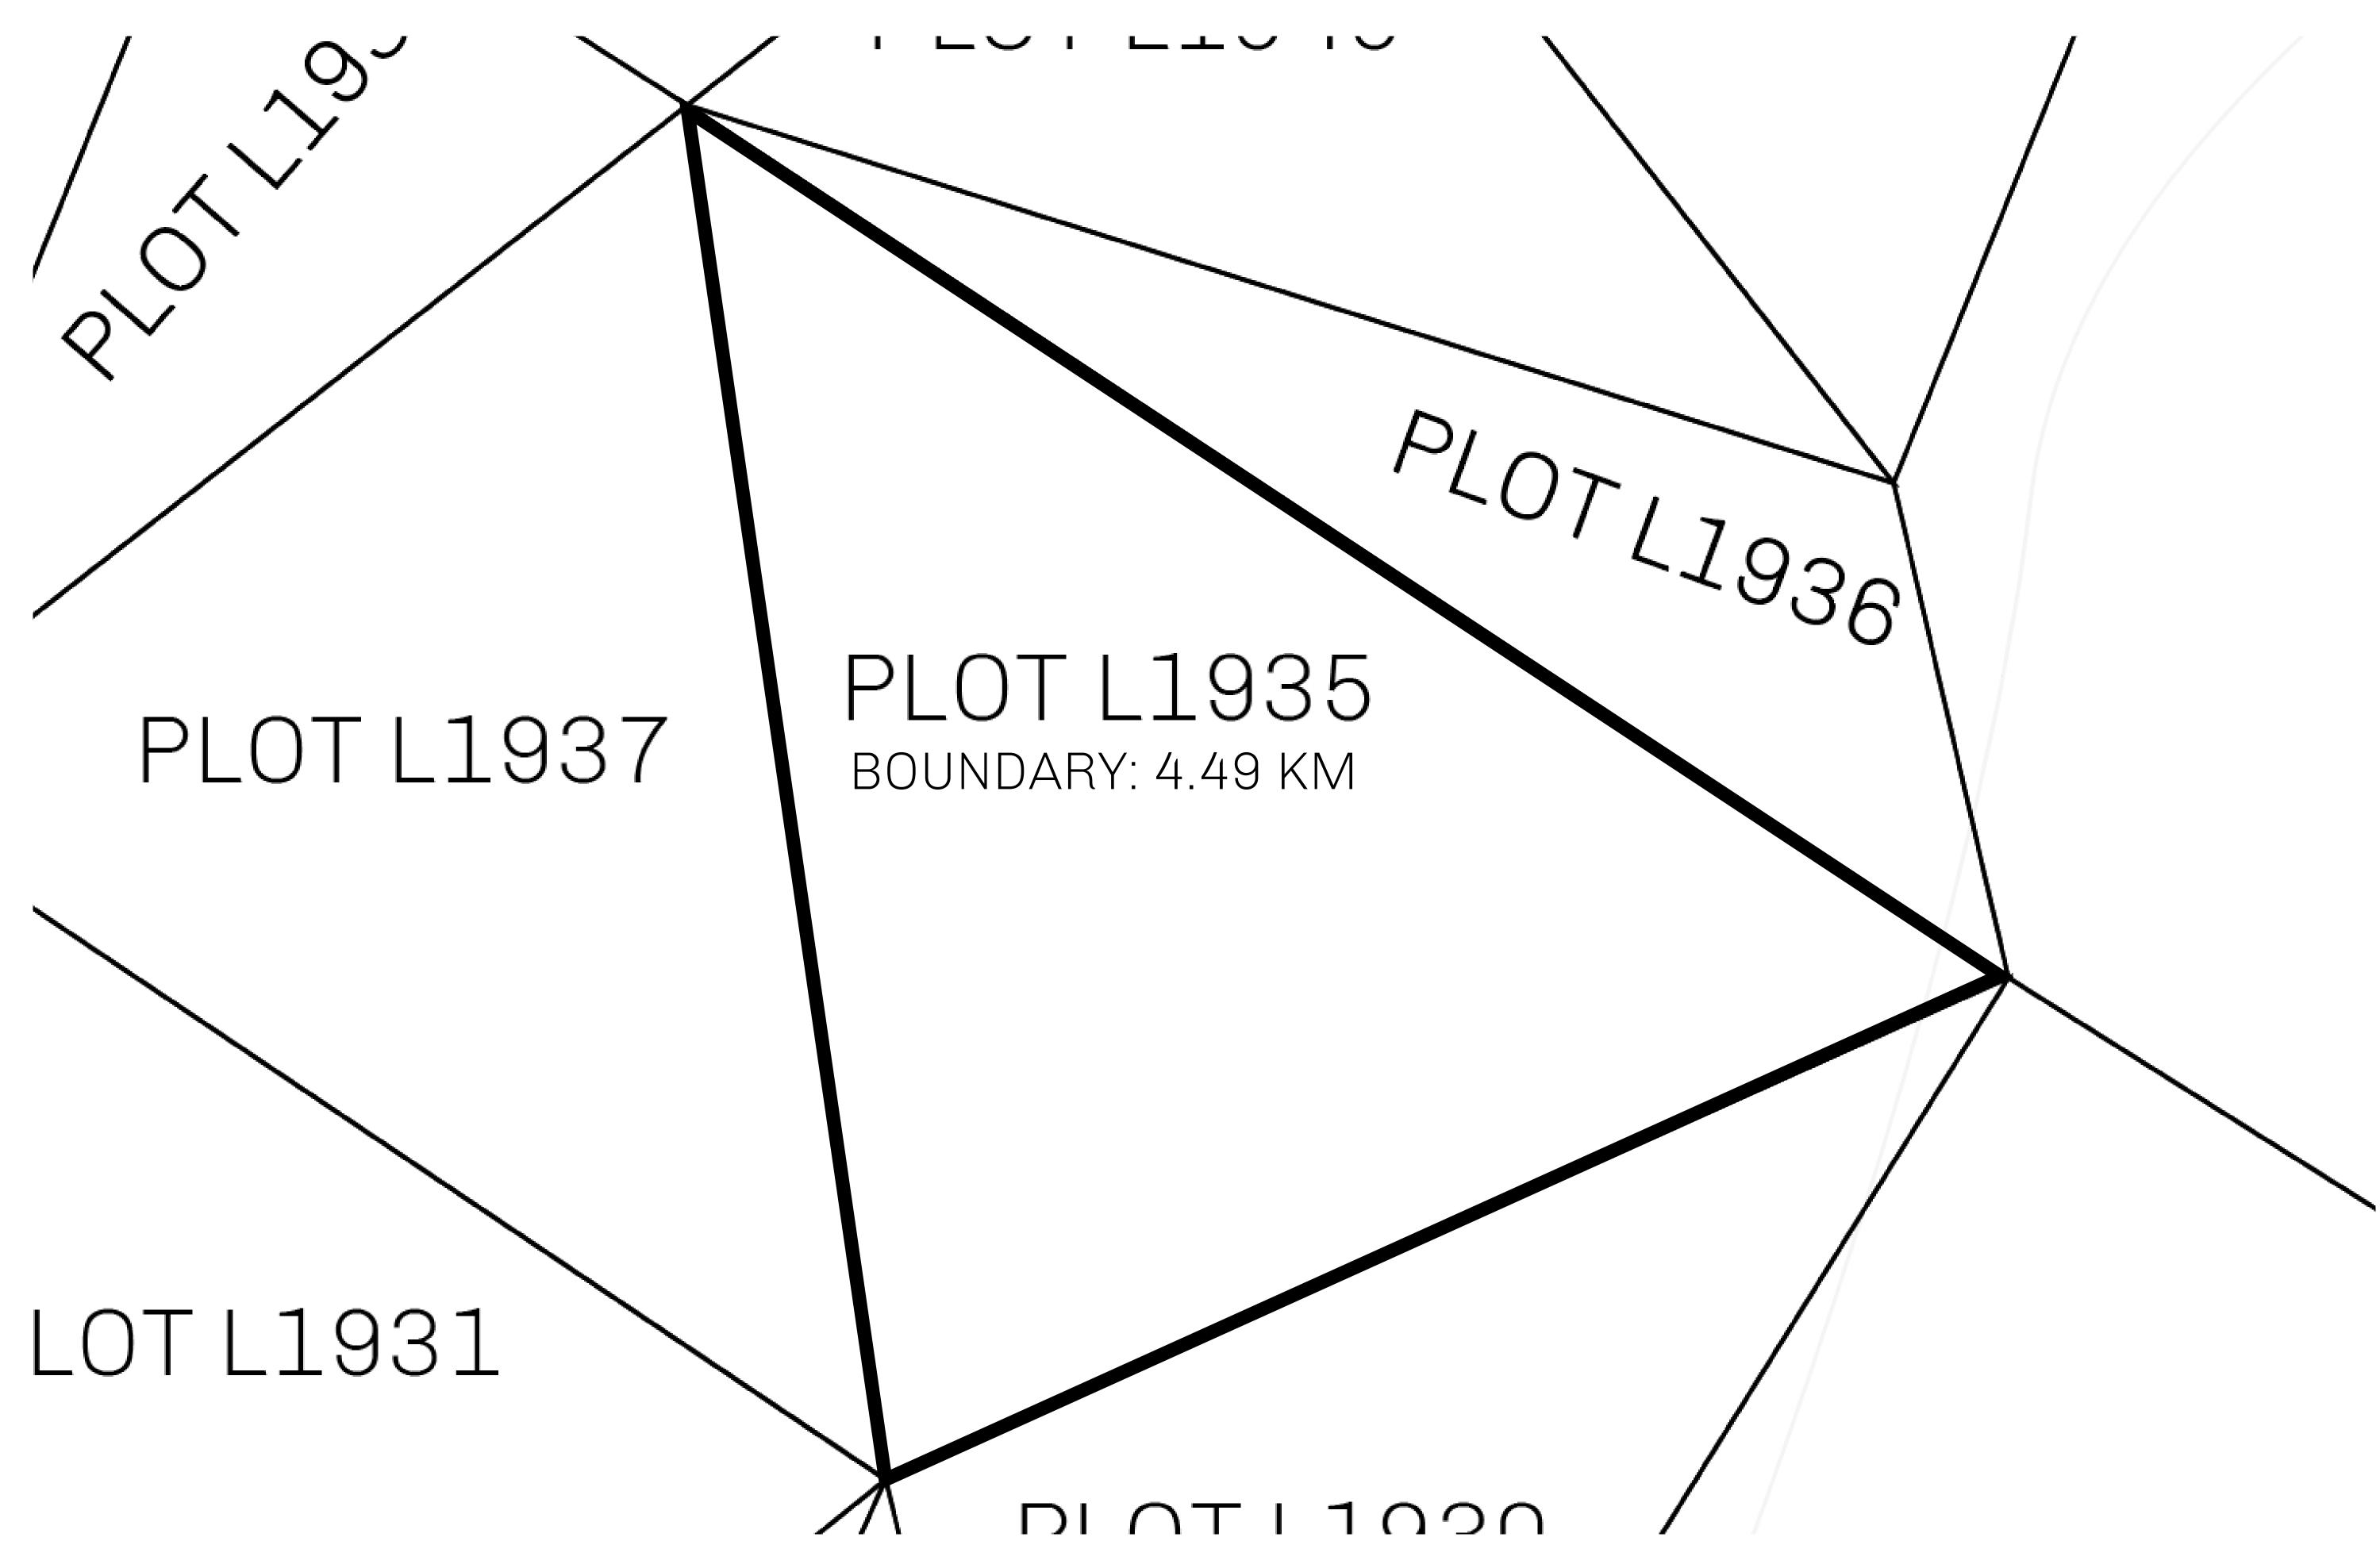

## **GEOGRAPHY**

COASTLINE 462.64 KM (287.47 MILES)

BORDERS OCEAN, ROYAUME DE SATOSHI, X BY SL & TERRITORIO LTT ST

HIGHEST POINT MOUNT ARES +8120 M

LOWEST POINT NFT PORT 0 M

PLOTS 2284 SCALE 1:50000

## H.M. LNFT Land Registry

TITLE NUMBER

L1935-221121

ADMINISTRATIVE AREA

THE GREAT EMPIRE

ISSUED 22 November 2021

SCALE 1/50000

OWNER ENTITLEMENT

Type W-GE: Share of 0.3% of all BUN sales based on number of NFT Stories minted

(rewarded in Credits); Mint 4 NFT Stories