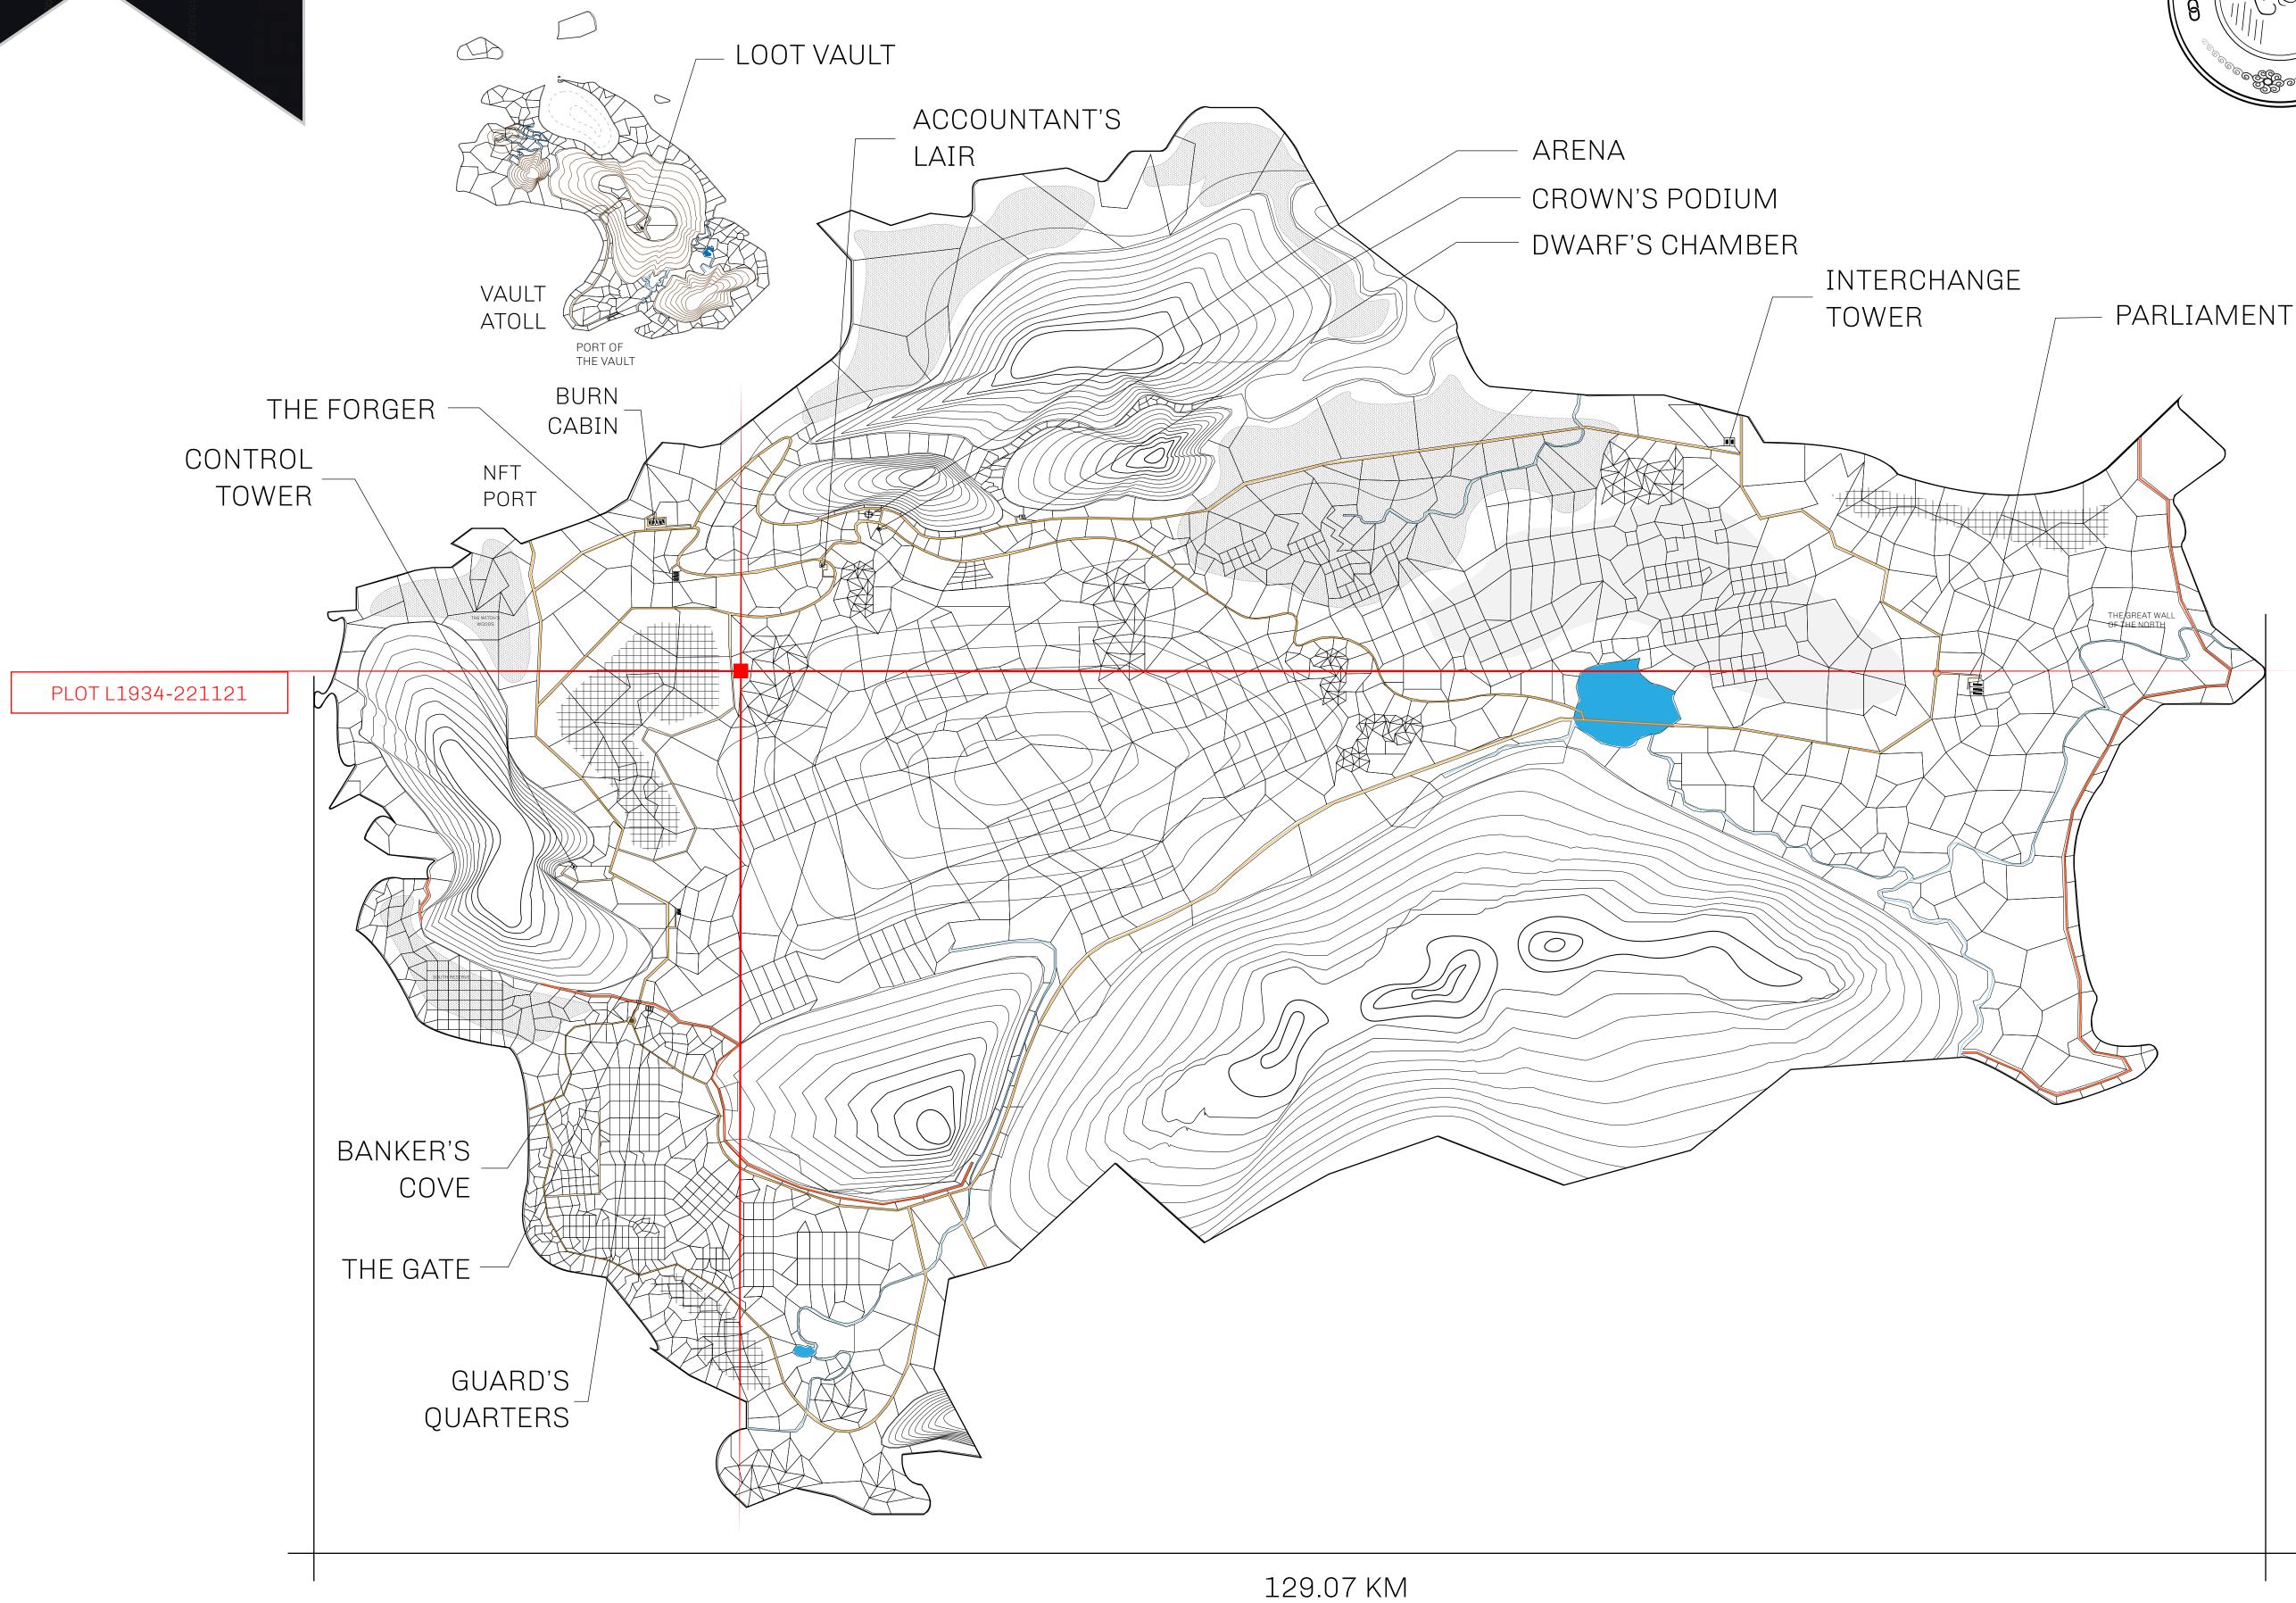

## GEOGRAPHY

COASTLINE 462.64 KM (287.47 MILES)

BORDERS OCEAN, ROYAUME DE SATOSHI, X BY SL & TERRITORIO LTT ST

HIGHEST POINT MOUNT ARES +8120 M

LOWEST POINT NFT PORT 0 M

PLOTS 2284 SCALE 1:50000

## H.M. LNFT Land Registry

L1934-221121

TITLE NUMBER

ADMINISTRATIVE AREA

THE GREAT EMPIRE

ISSUED 22 November 2021

SCALE 1/50000

OWNER ENTITLEMENT