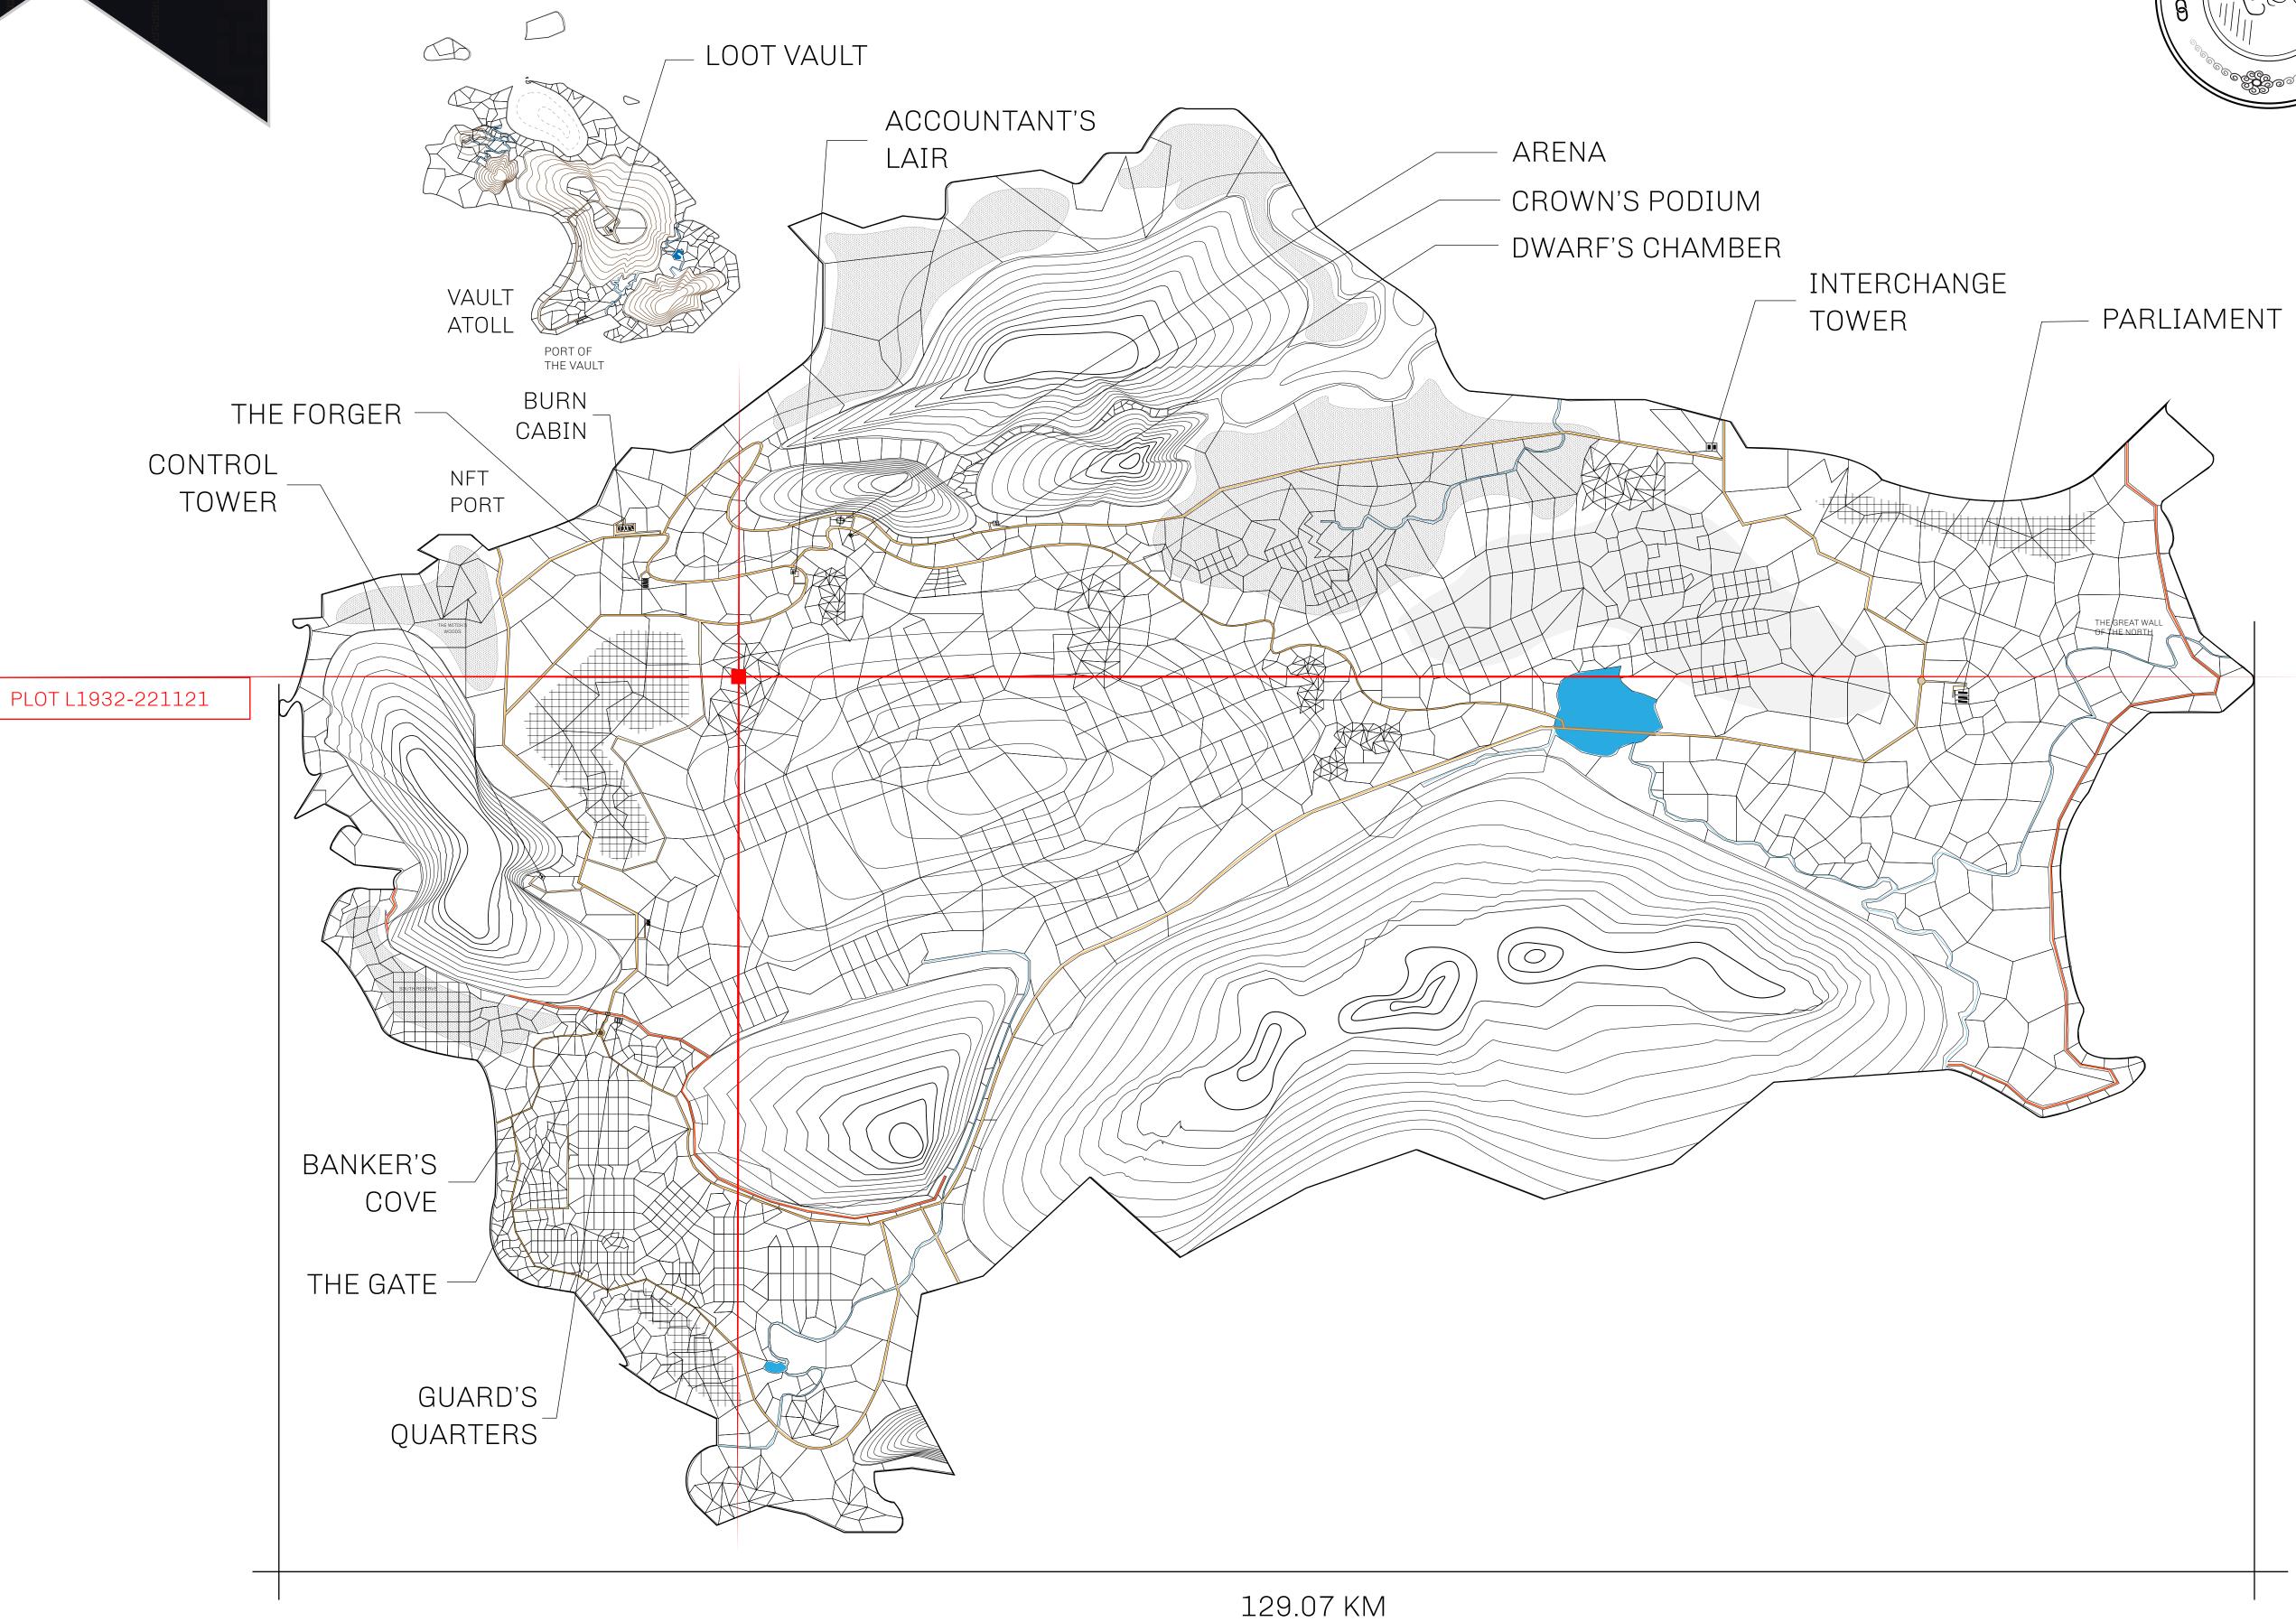

## GEOGRAPHY

COASTLINE 462.64 KM (287.47 MILES)

BORDERS OCEAN, ROYAUME DE SATOSHI, X BY SL & TERRITORIO LTT ST

HIGHEST POINT MOUNT ARES +8120 M

LOWEST POINT NFT PORT 0 M

PLOTS 2284 SCALE 1:50000

## H.M. LNFT Land Registry

L1932-221121

TITLE NUMBER

ADMINISTRATIVE AREA

THE GREAT EMPIRE

ISSUED 22 November 2021

SCALE 1/50000

OWNER ENTITLEMENT