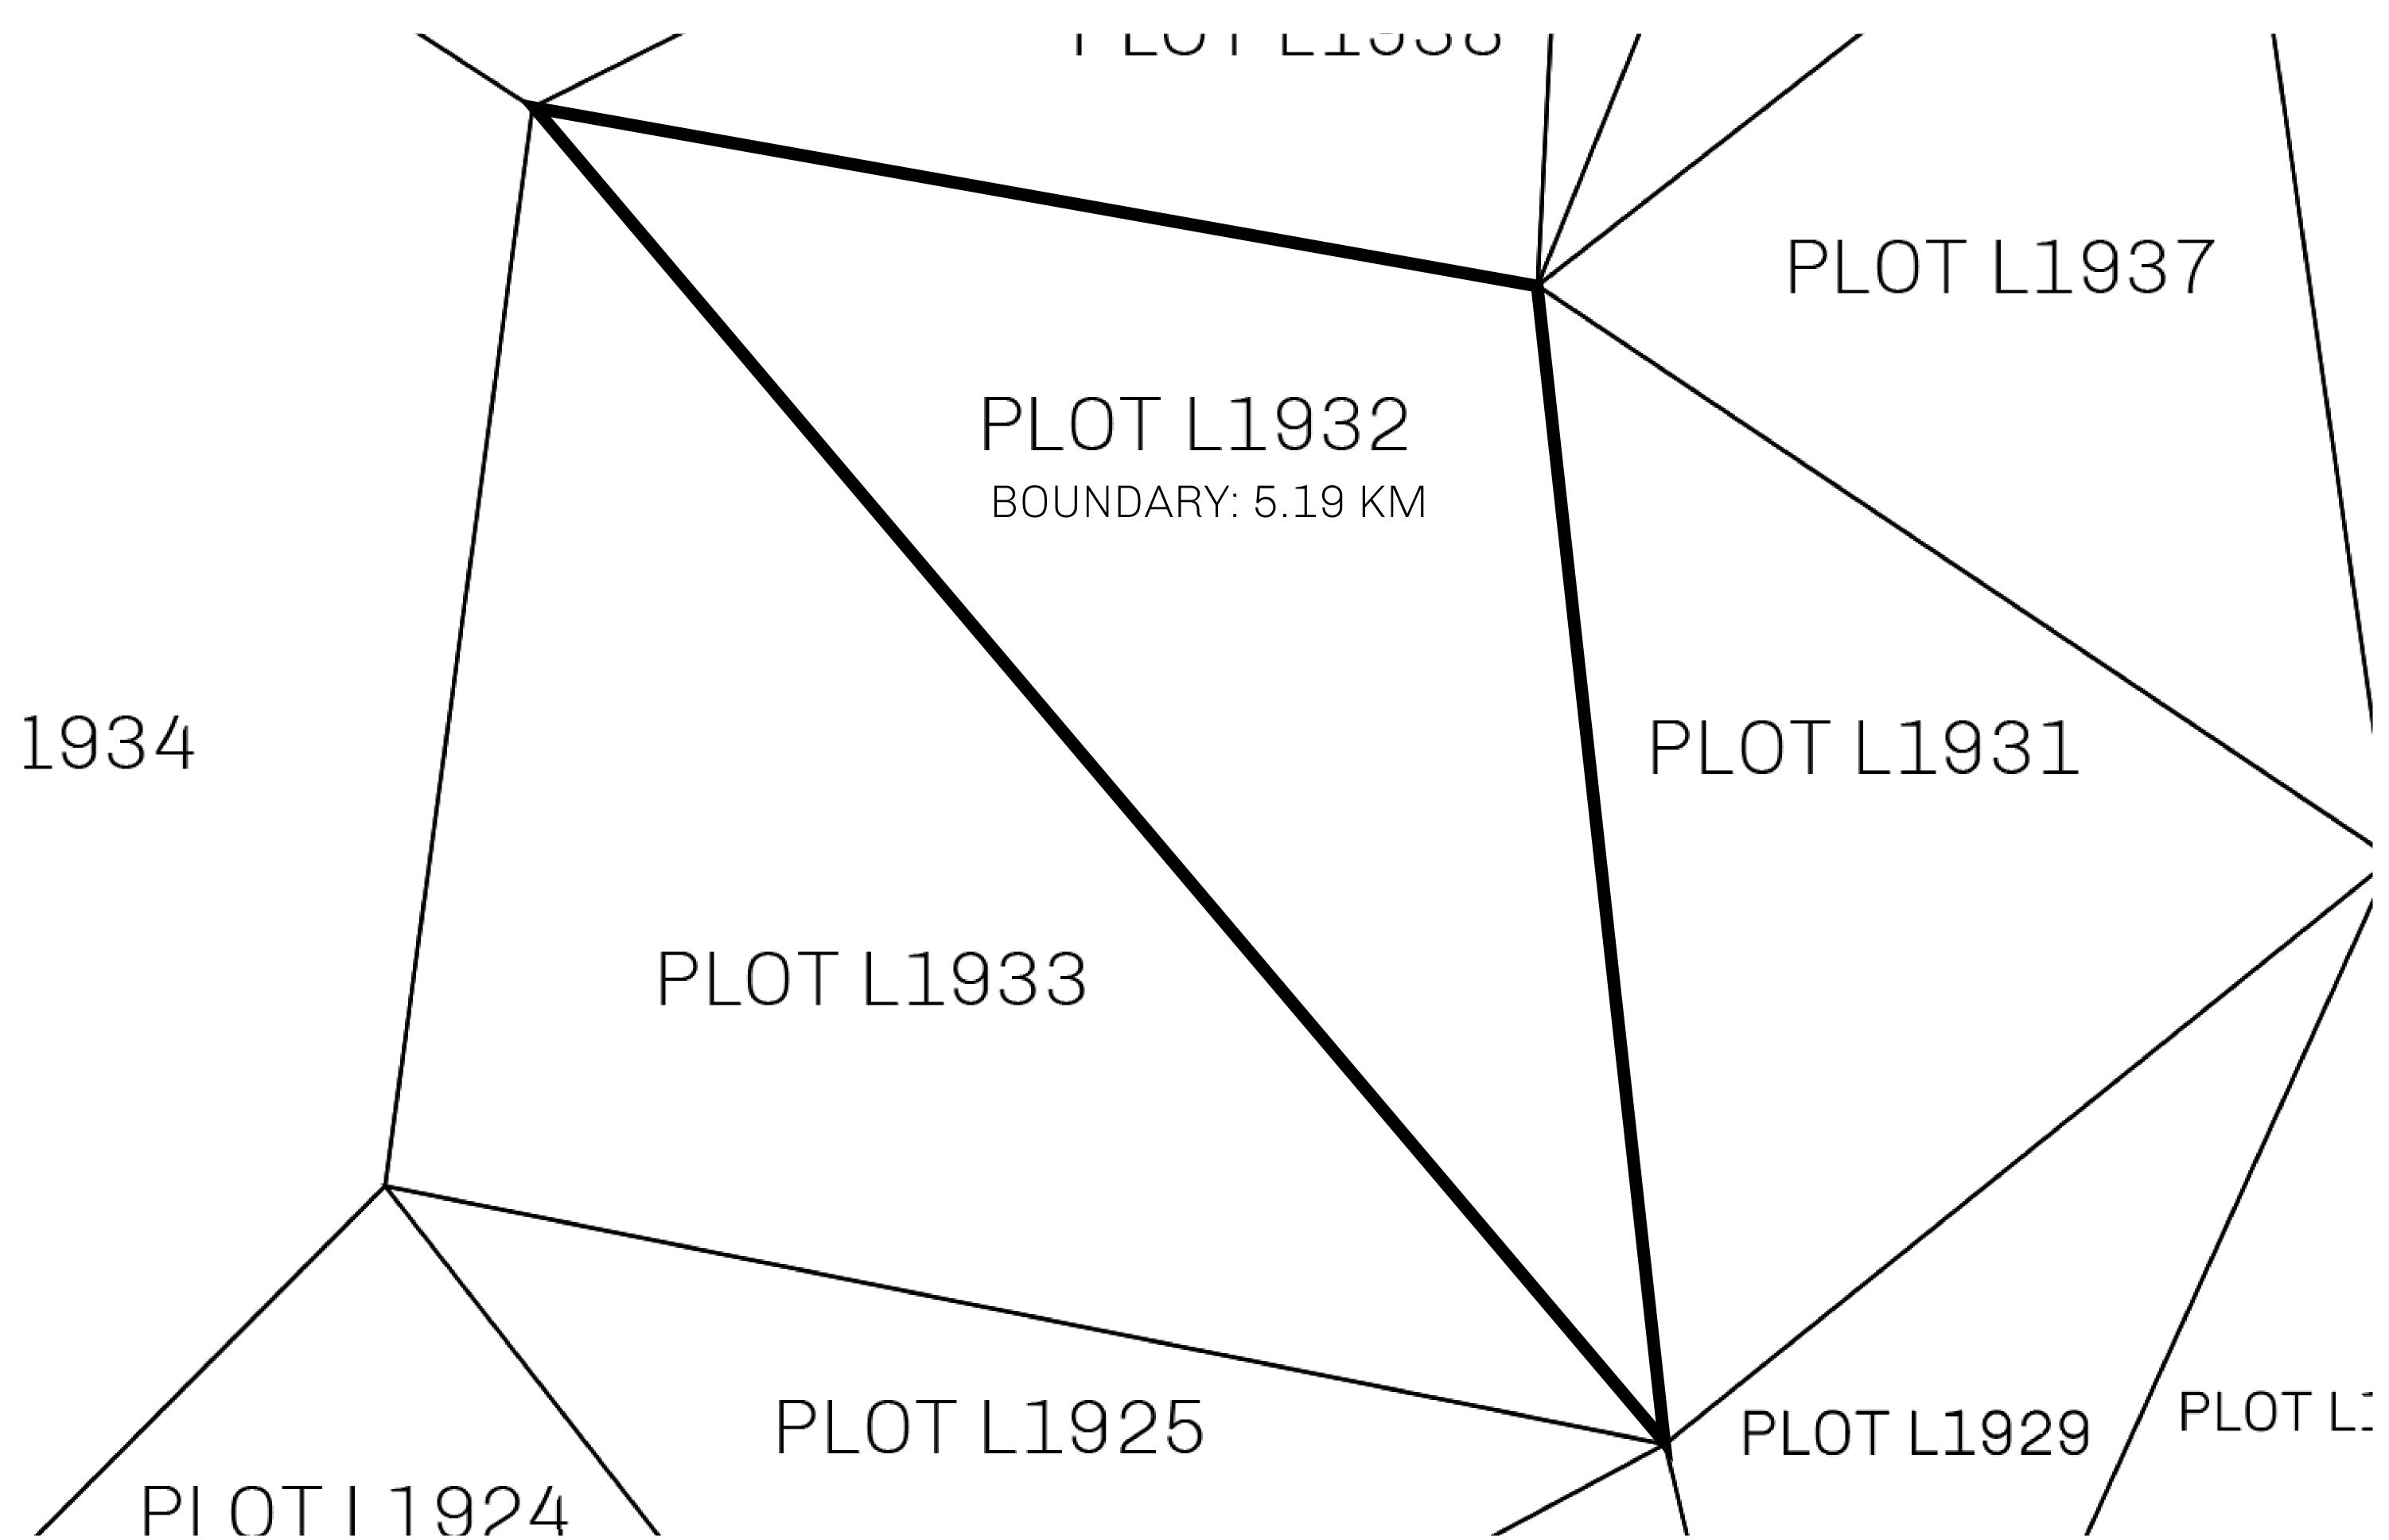

## GEOGRAPHY

COASTLINE 462.64 KM (287.47 MILES)

BORDERS OCEAN, ROYAUME DE SATOSHI, X BY SL & TERRITORIO LTT ST

HIGHEST POINT MOUNT ARES +8120 M

LOWEST POINT NFT PORT 0 M

PLOTS 2284 SCALE 1:50000

## H.M. LNFT Land Registry

L1932-221121

TITLE NUMBER

ADMINISTRATIVE AREA

THE GREAT EMPIRE

ISSUED 22 November 2021

SCALE 1/50000

OWNER ENTITLEMENT