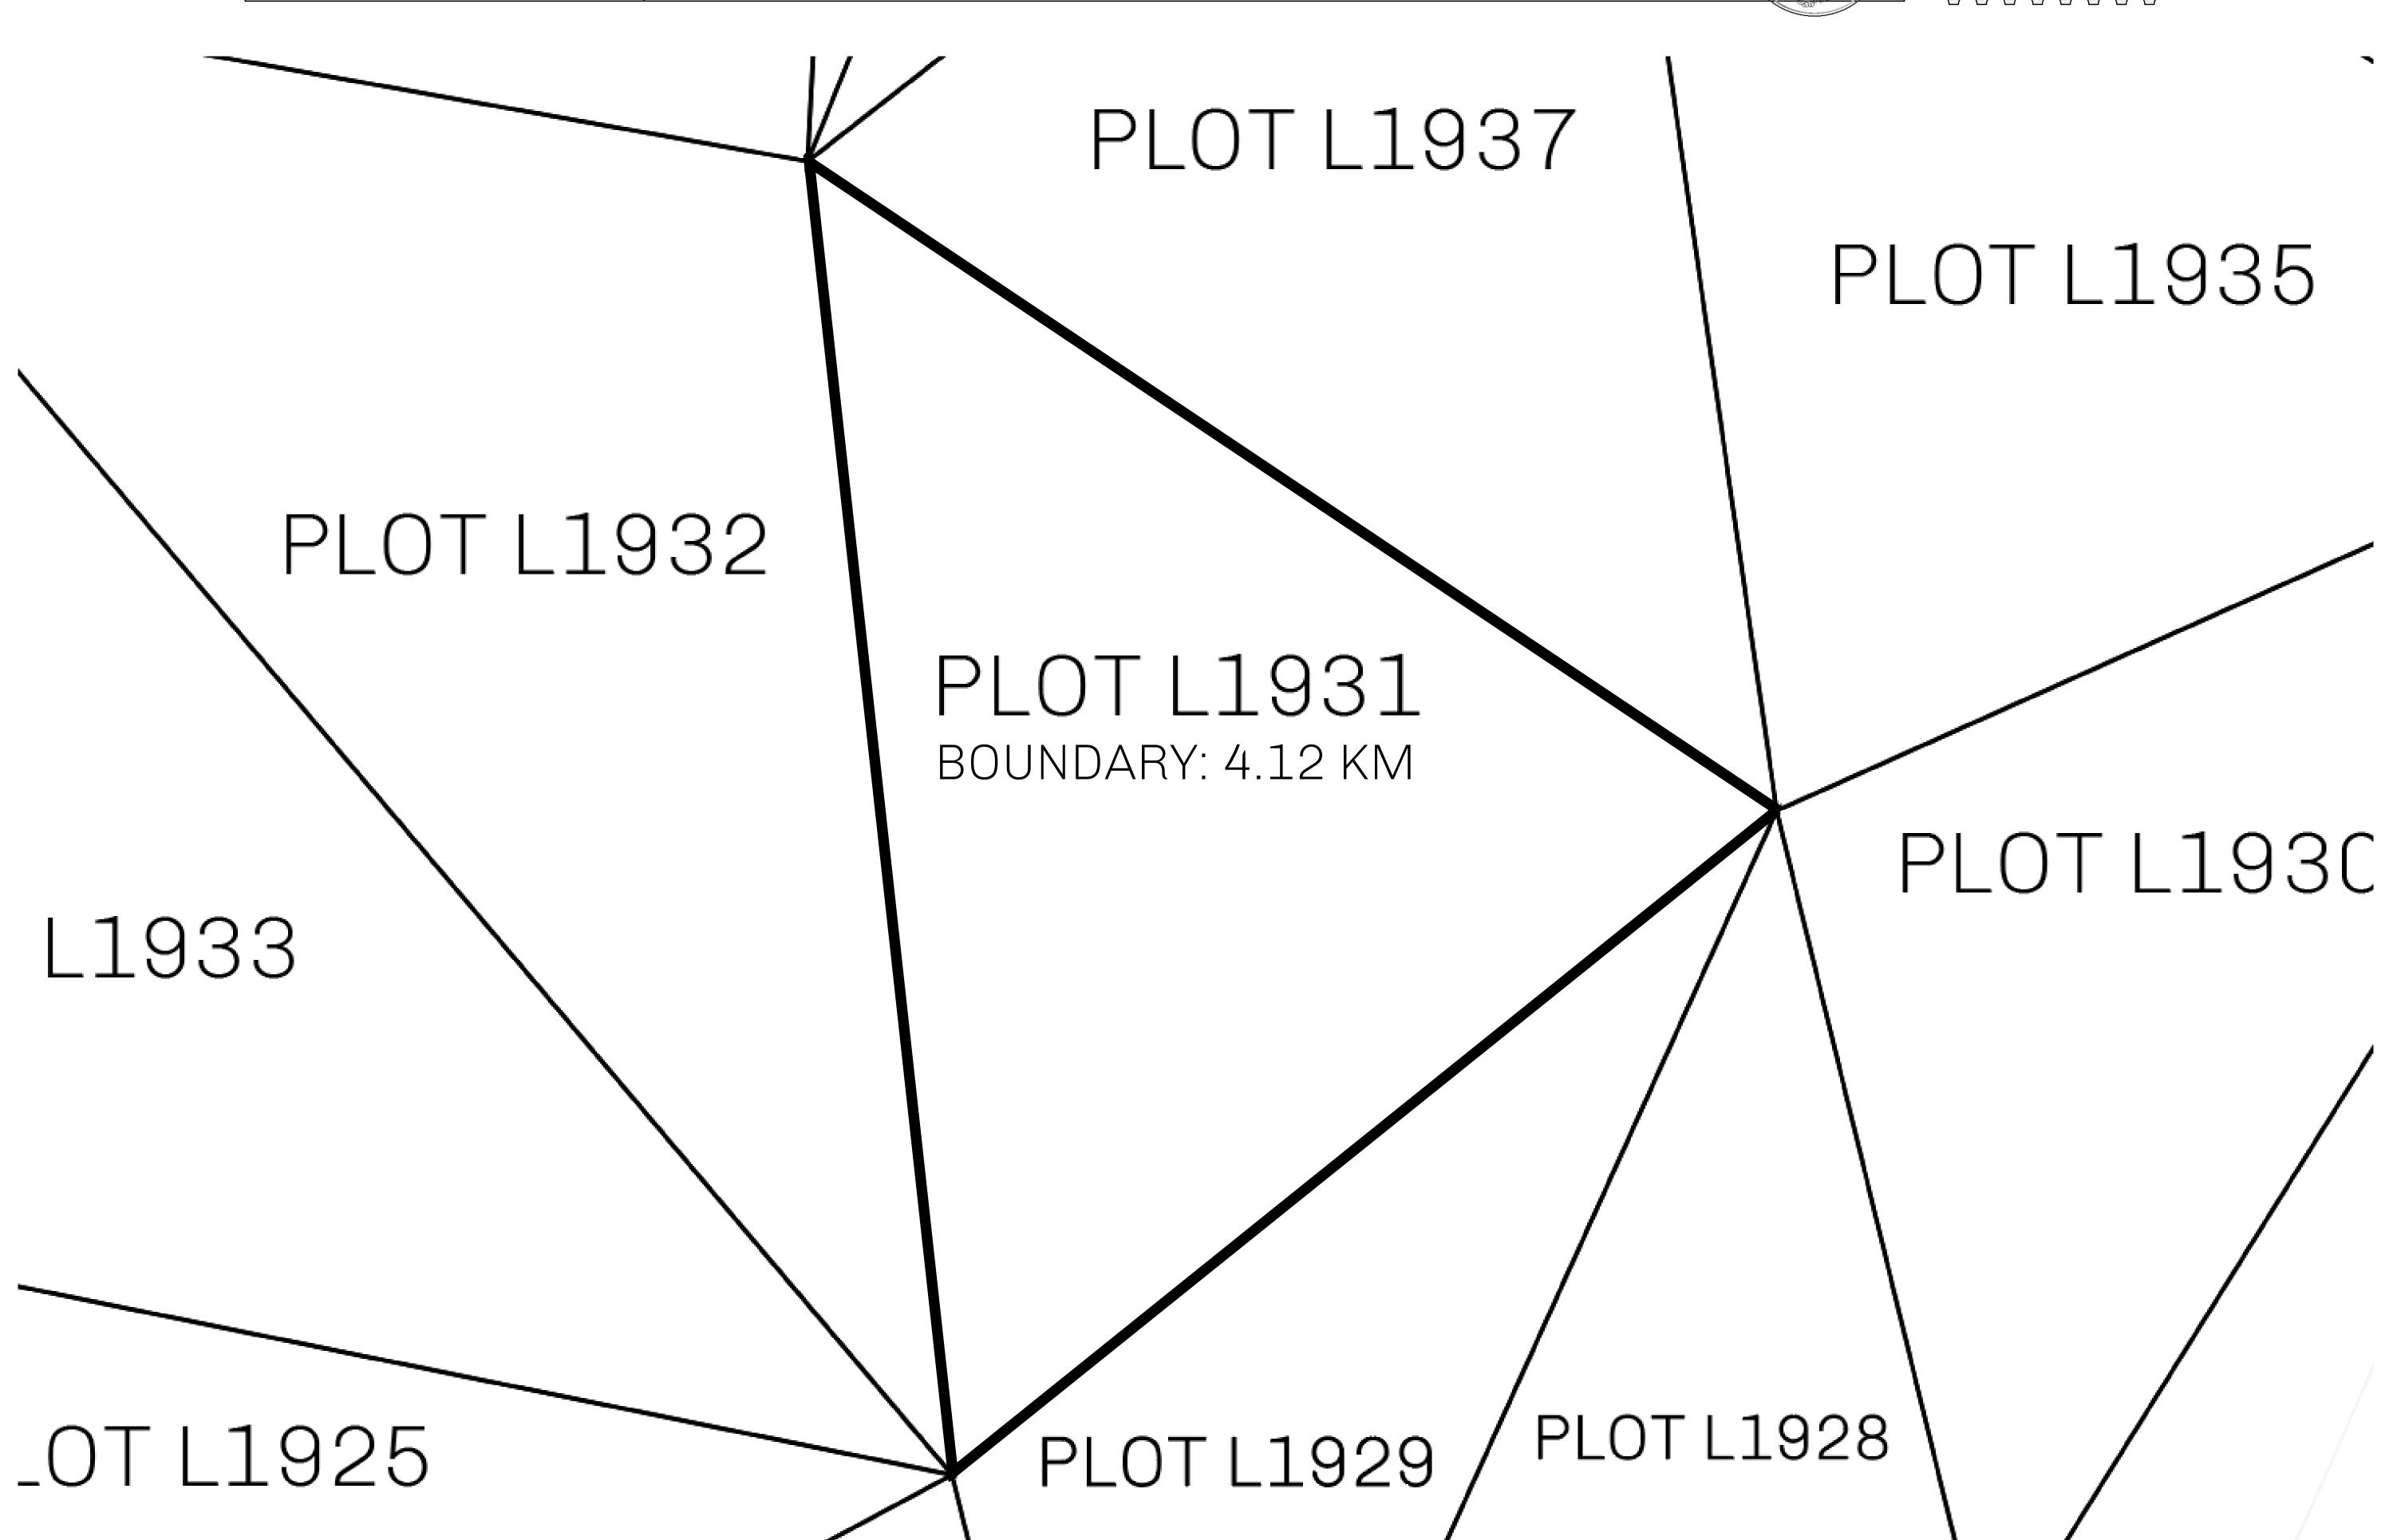

## LOOT NFT WORLD

PLOT L1931-221121

## GEOGRAPHY

COASTLINE 462.64 KM (287.47 MILES)

BORDERS OCEAN, ROYAUME DE SATOSHI, X BY SL & TERRITORIO LTT ST

HIGHEST POINT MOUNT ARES +8120 M

LOWEST POINT NFT PORT 0 M

PLOTS 2284 SCALE 1:50000

## H.M. LNFT Land Registry

TITLE NUMBER

L1931-221121

ADMINISTRATIVE AREA

THE GREAT EMPIRE

ISSUED 22 November 2021

SCALE 1/50000

OWNER ENTITLEMENT