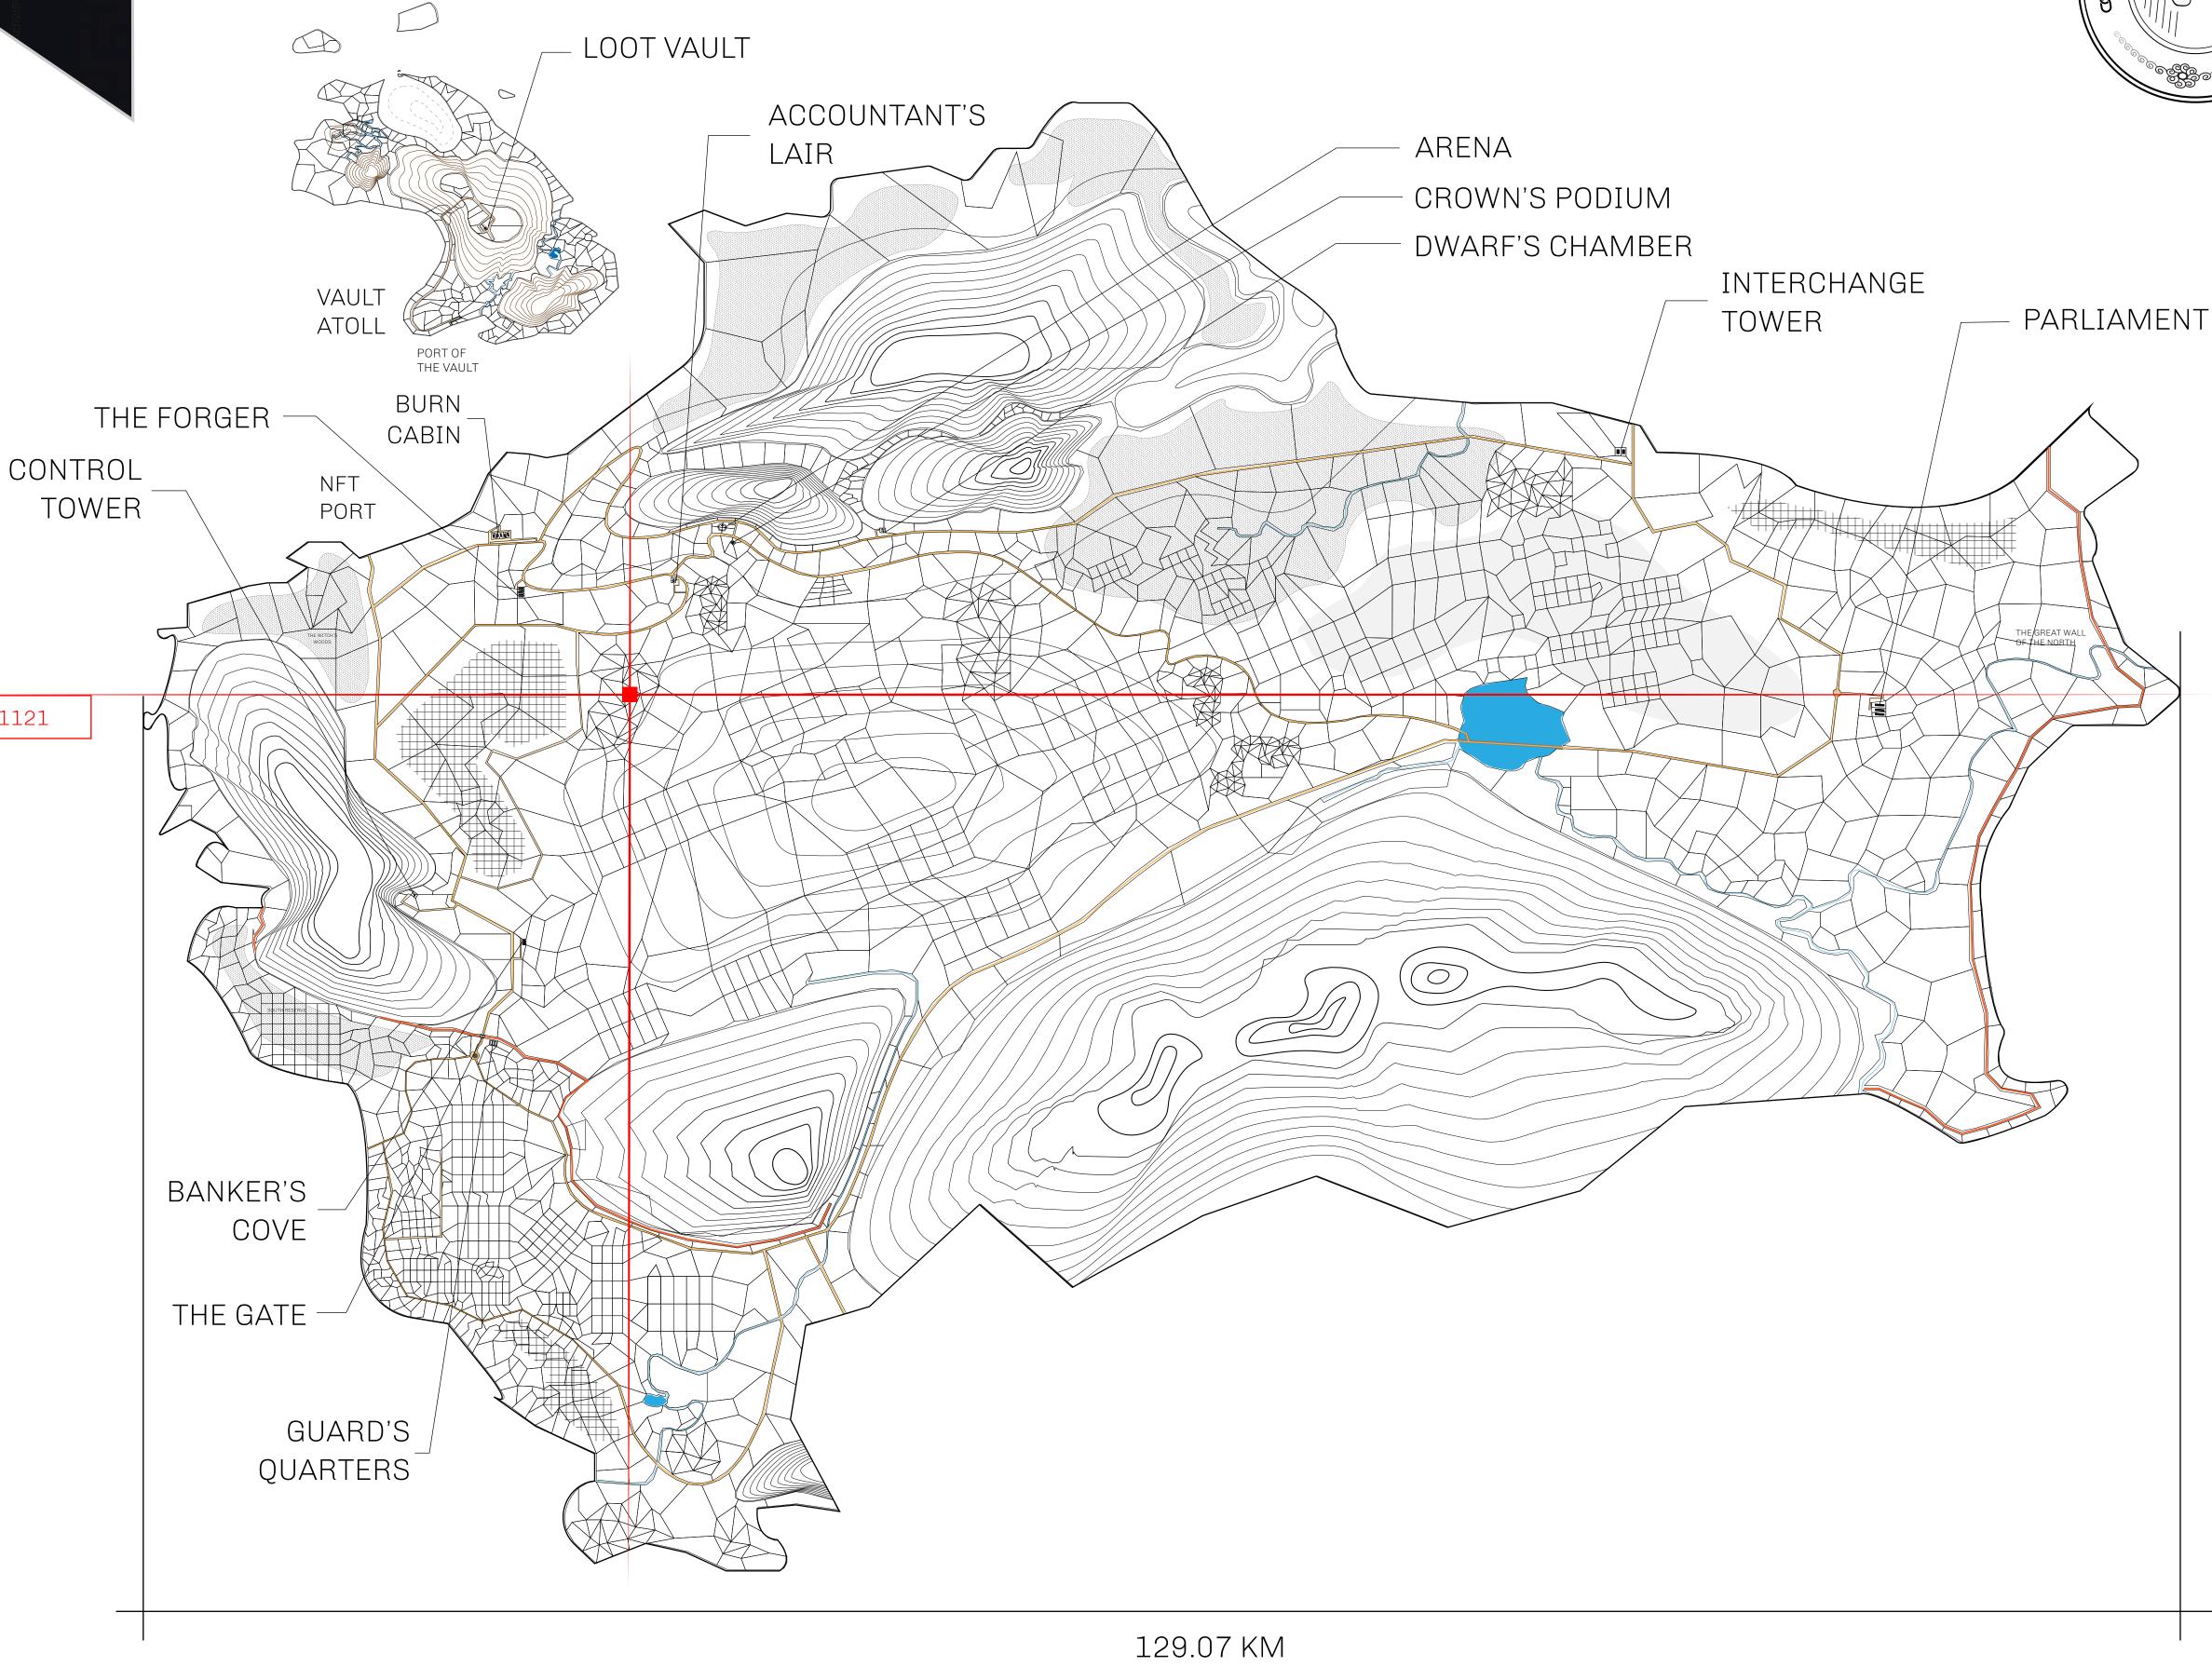

## GEOGRAPHY

COASTLINE 462.64 KM (287.47 MILES)

BORDERS OCEAN, ROYAUME DE SATOSHI, X BY SL & TERRITORIO LTT ST

HIGHEST POINT MOUNT ARES +8120 M

LOWEST POINT NFT PORT 0 M

PLOTS 2284 SCALE 1:50000