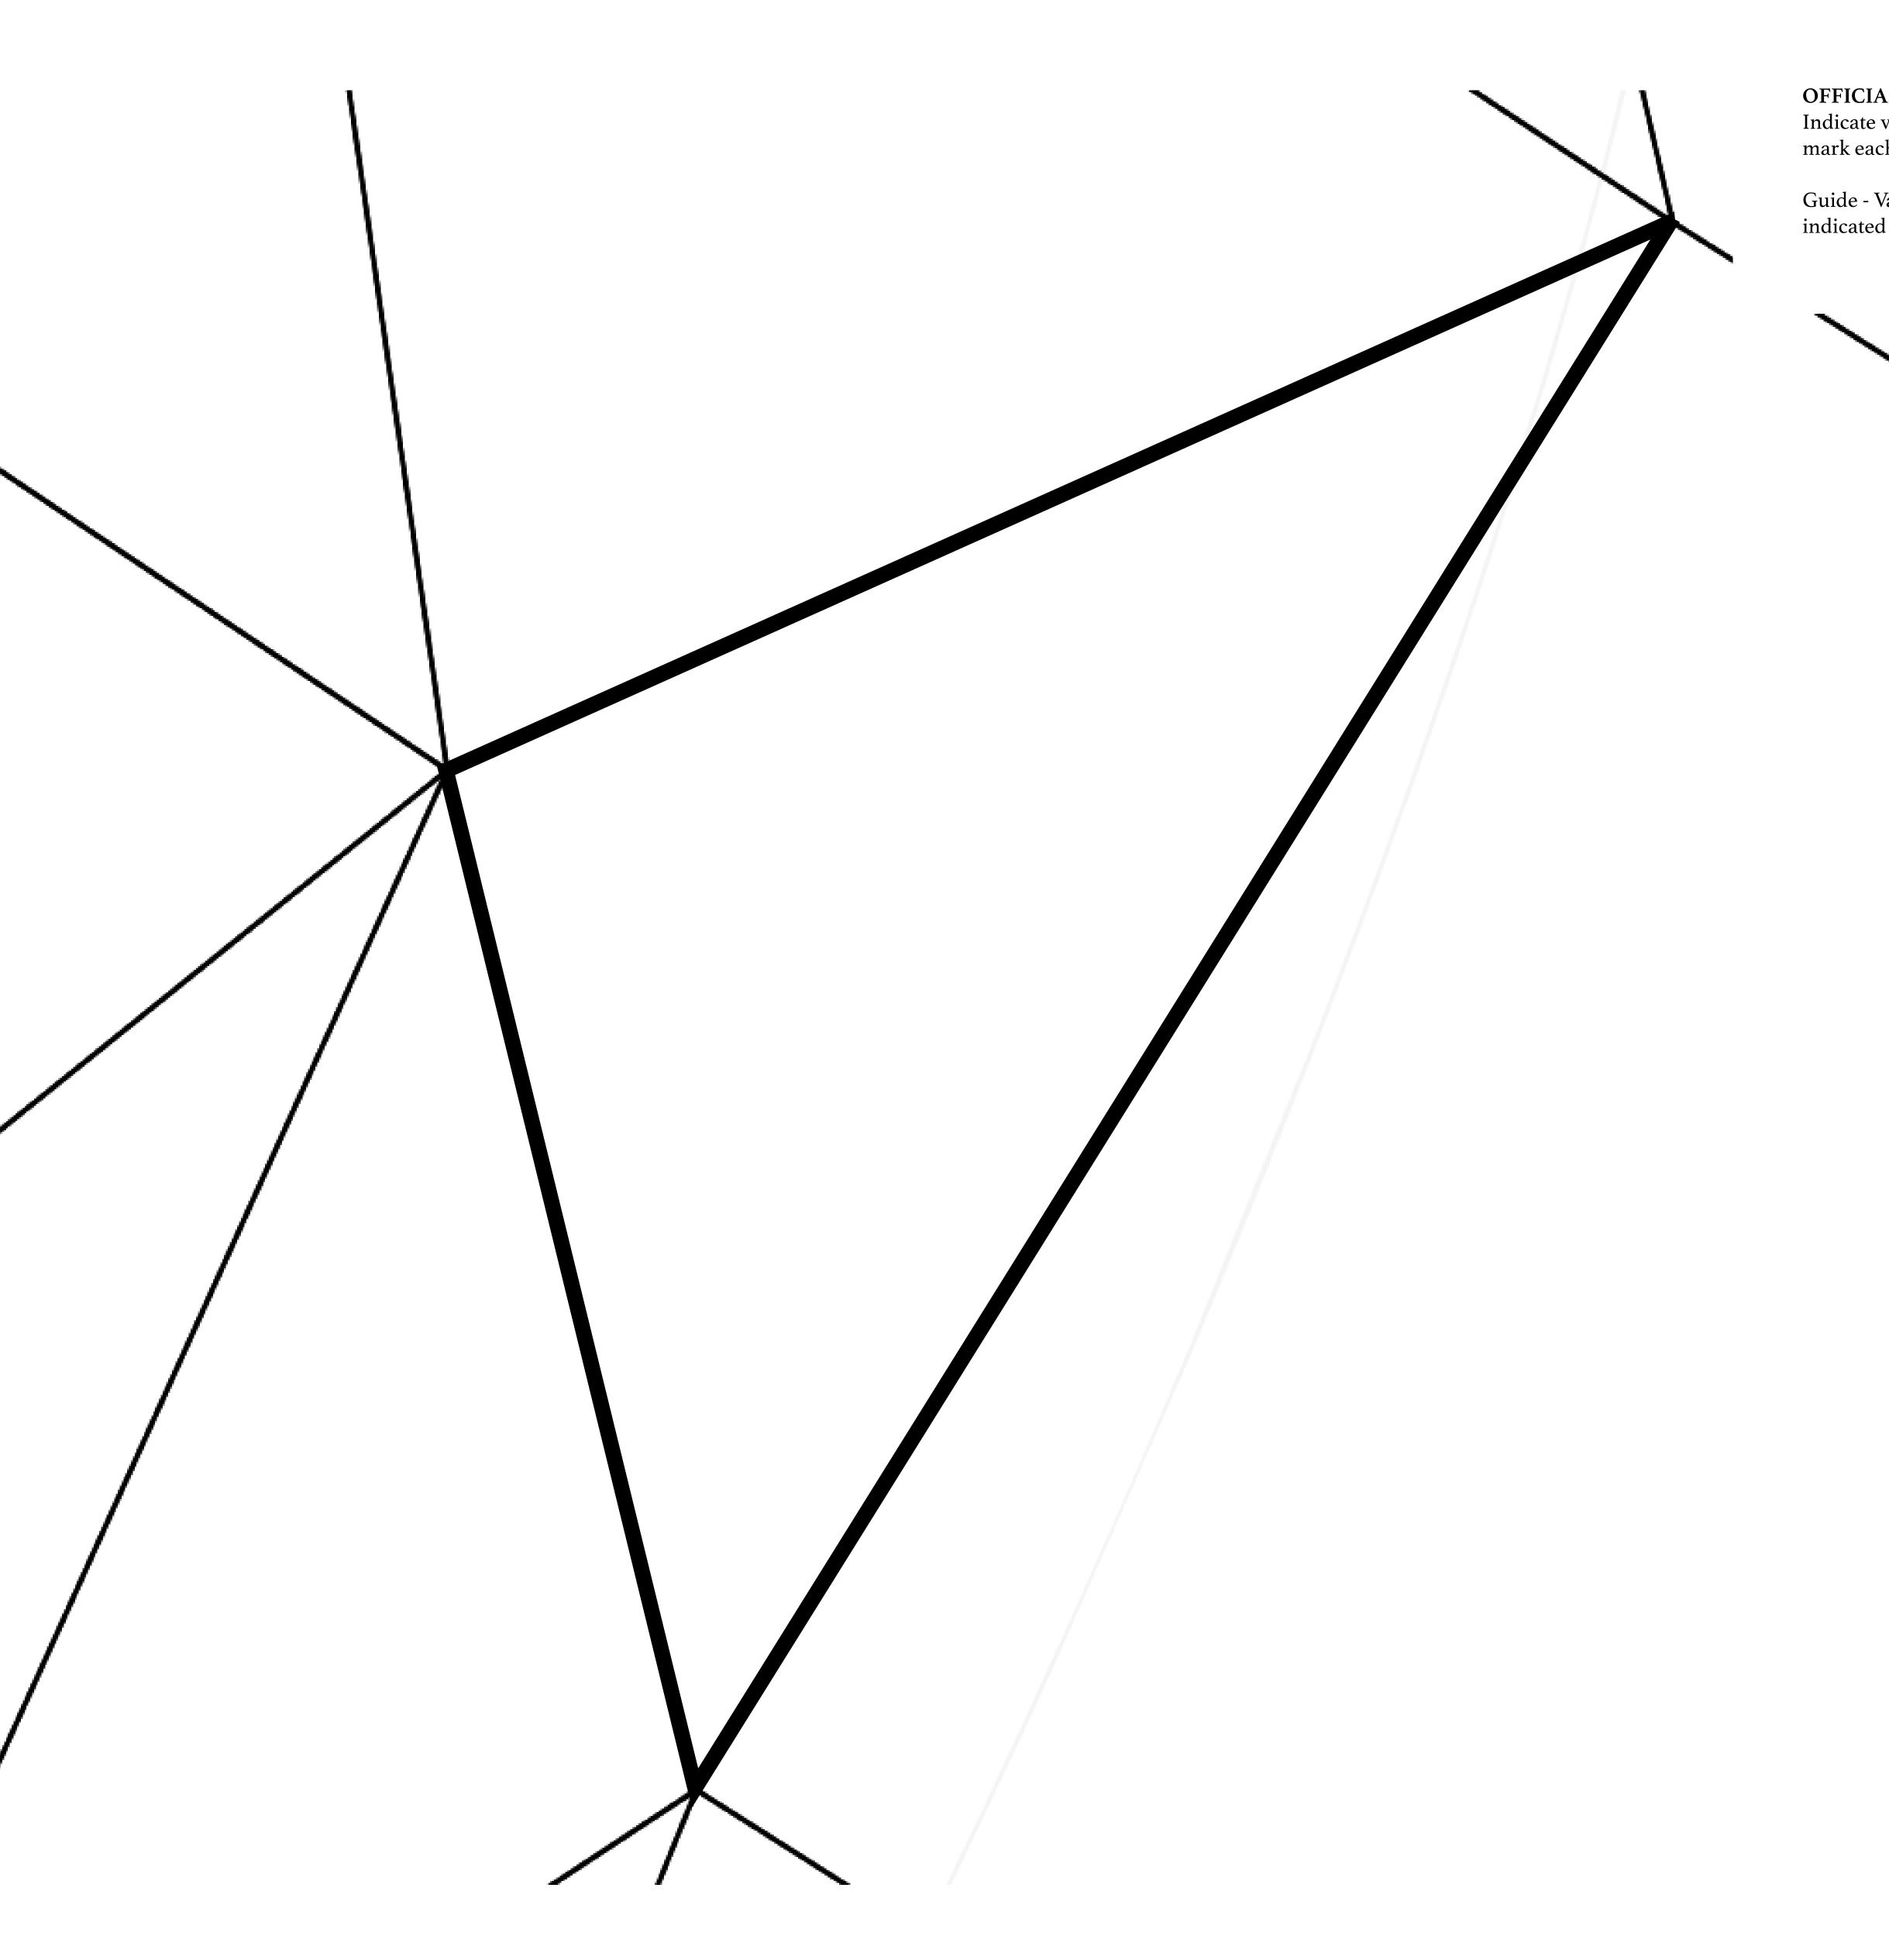

## H.M. LNFT Land Registry

L1930-221121

TITLE NUMBER

ADMINISTRATIVE AREA

THE GREAT EMPIRE

ISSUED 22 November 2021

OWNER ENTITLEMENT

Type W-GE: Share of 0.3% of all BUN sales based on number of NFT Stories minted (rewarded in Credits); Mint 4 NFT Stories