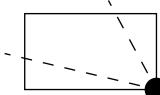

### OFFICIAL PERSPECTIVE SHEET FOR FILING

Indicate vantage point for each drawing. Copy and mark each sheet required prior to filing.

Guide - Vantage point should be indicated as shown in the diagram: