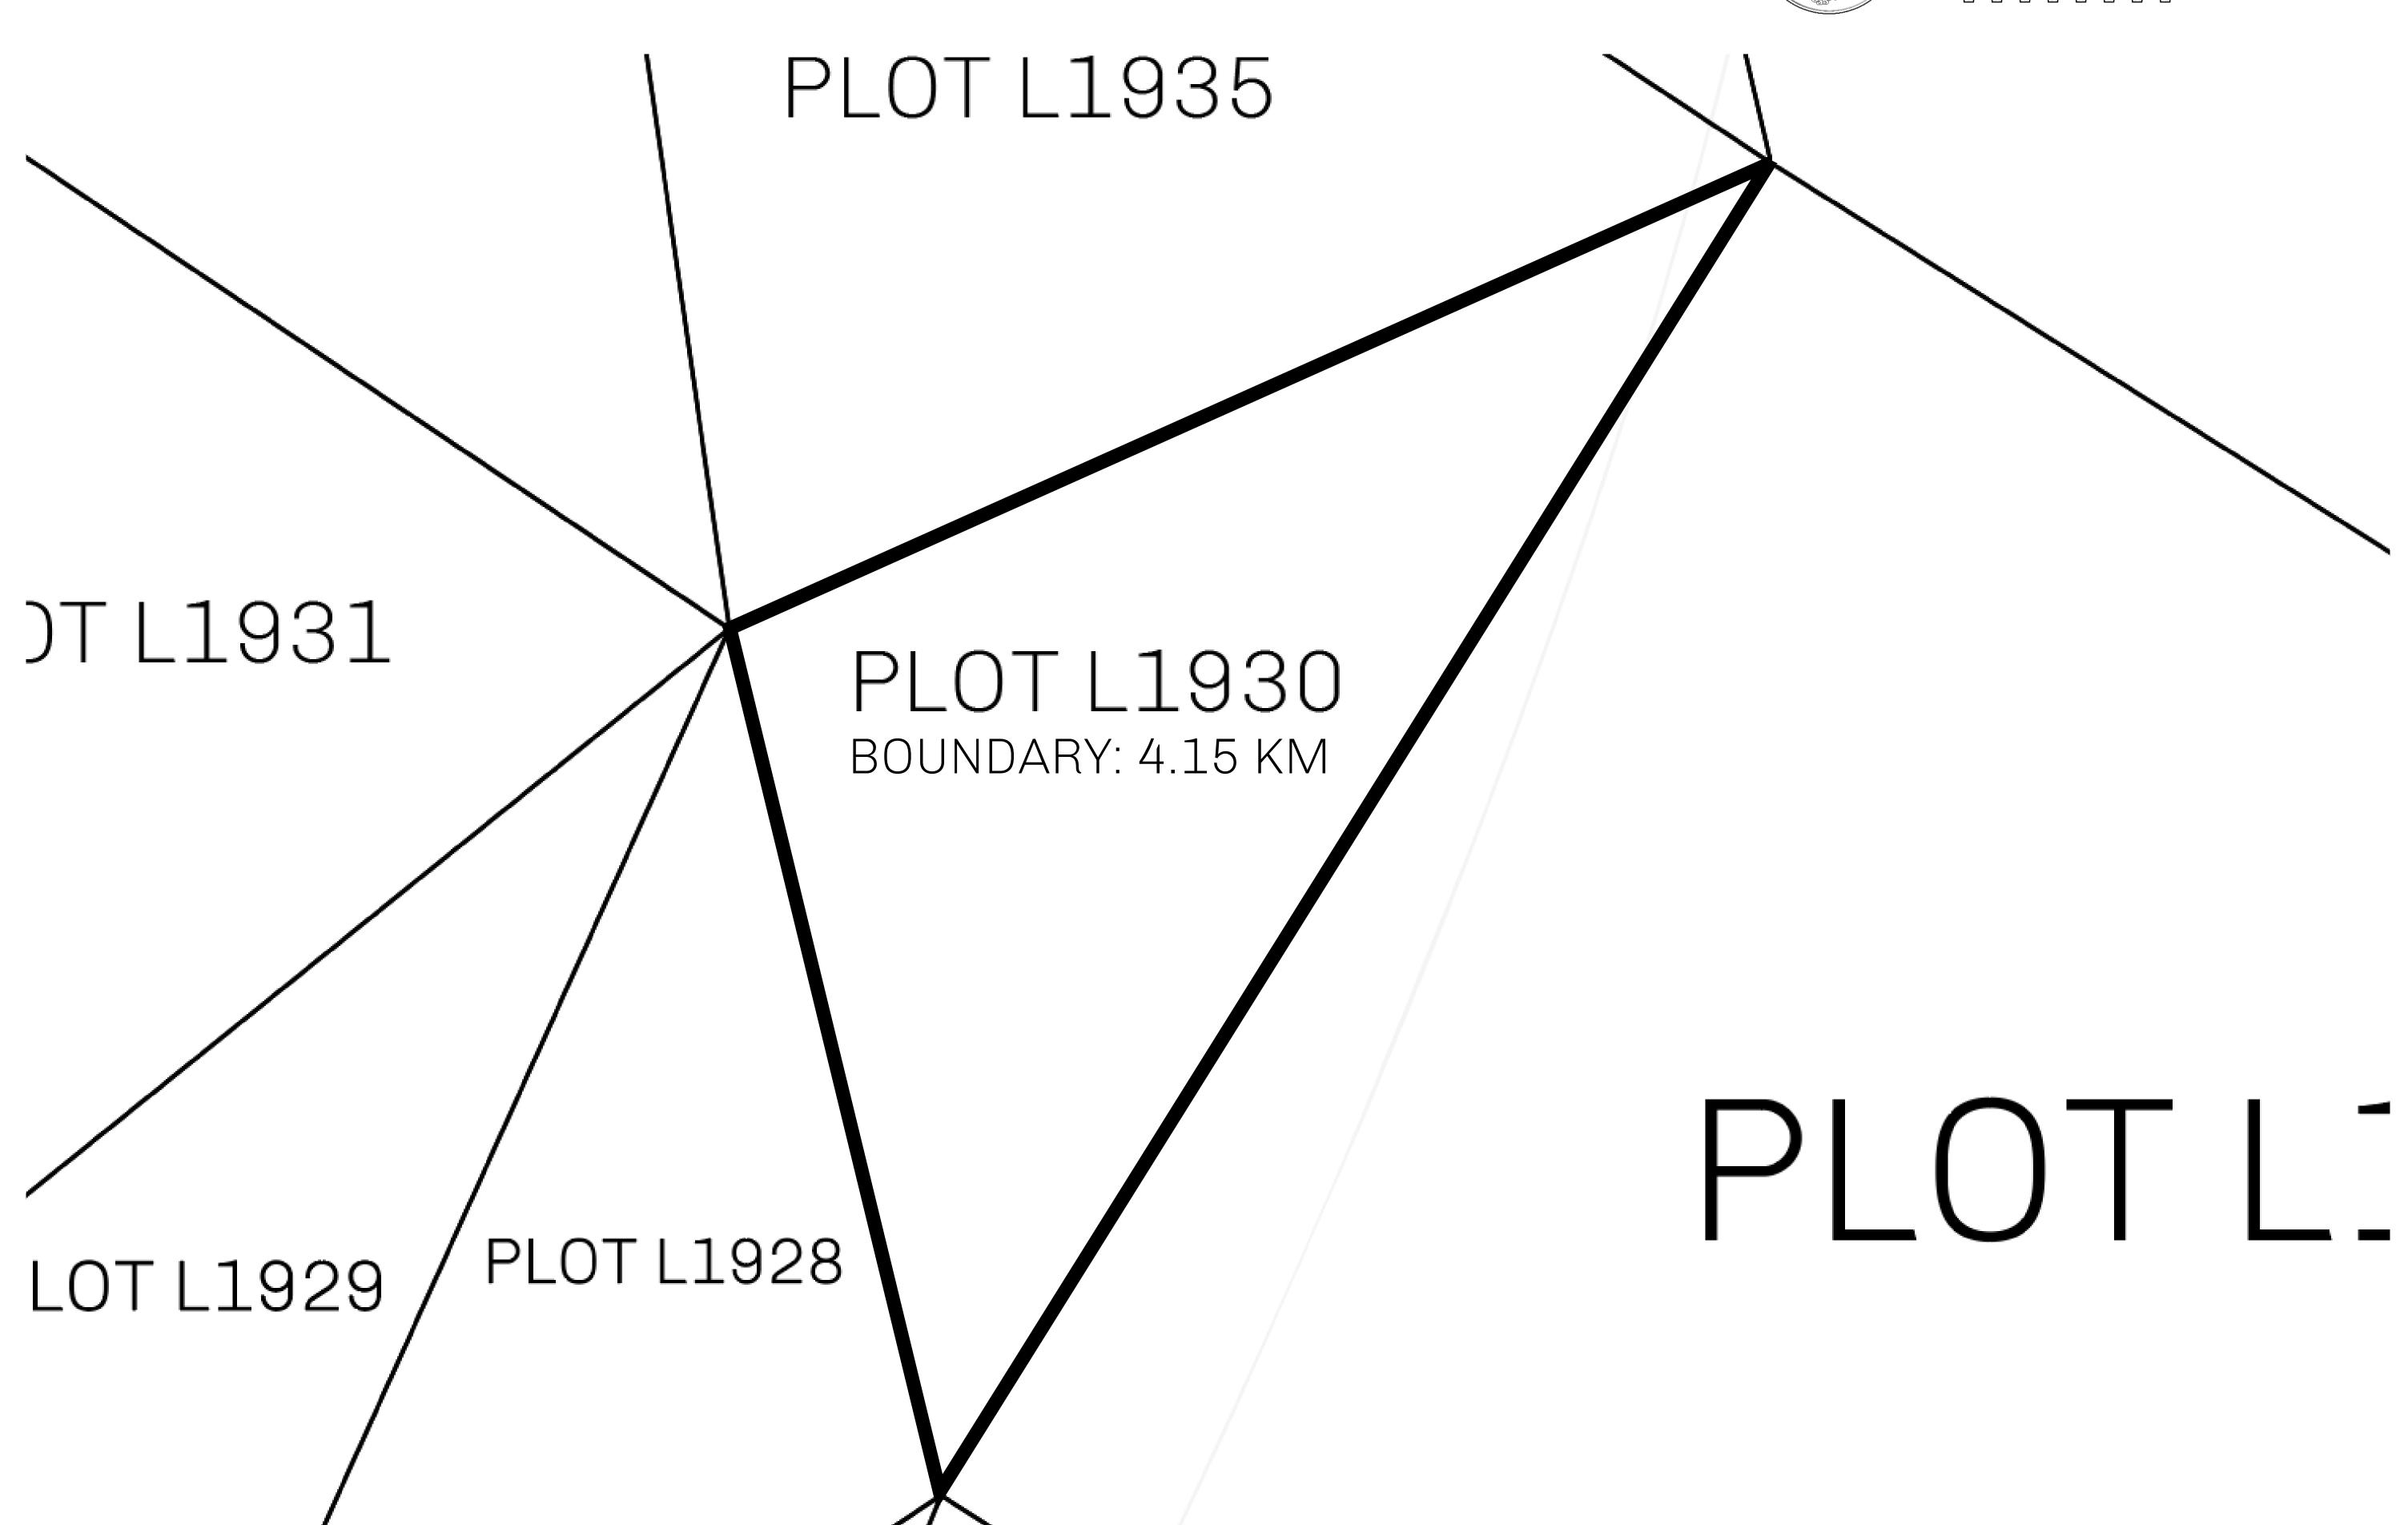

## H.M. LNFT Land Registry

L1930-221121

TITLE NUMBER

ADMINISTRATIVE AREA

THE GREAT EMPIRE

ISSUED 22 November 2021

OWNER ENTITLEMENT

Type W-GE: Share of 0.3% of all BUN sales based on number of NFT Stories minted (rewarded in Credits); Mint 4 NFT Stories