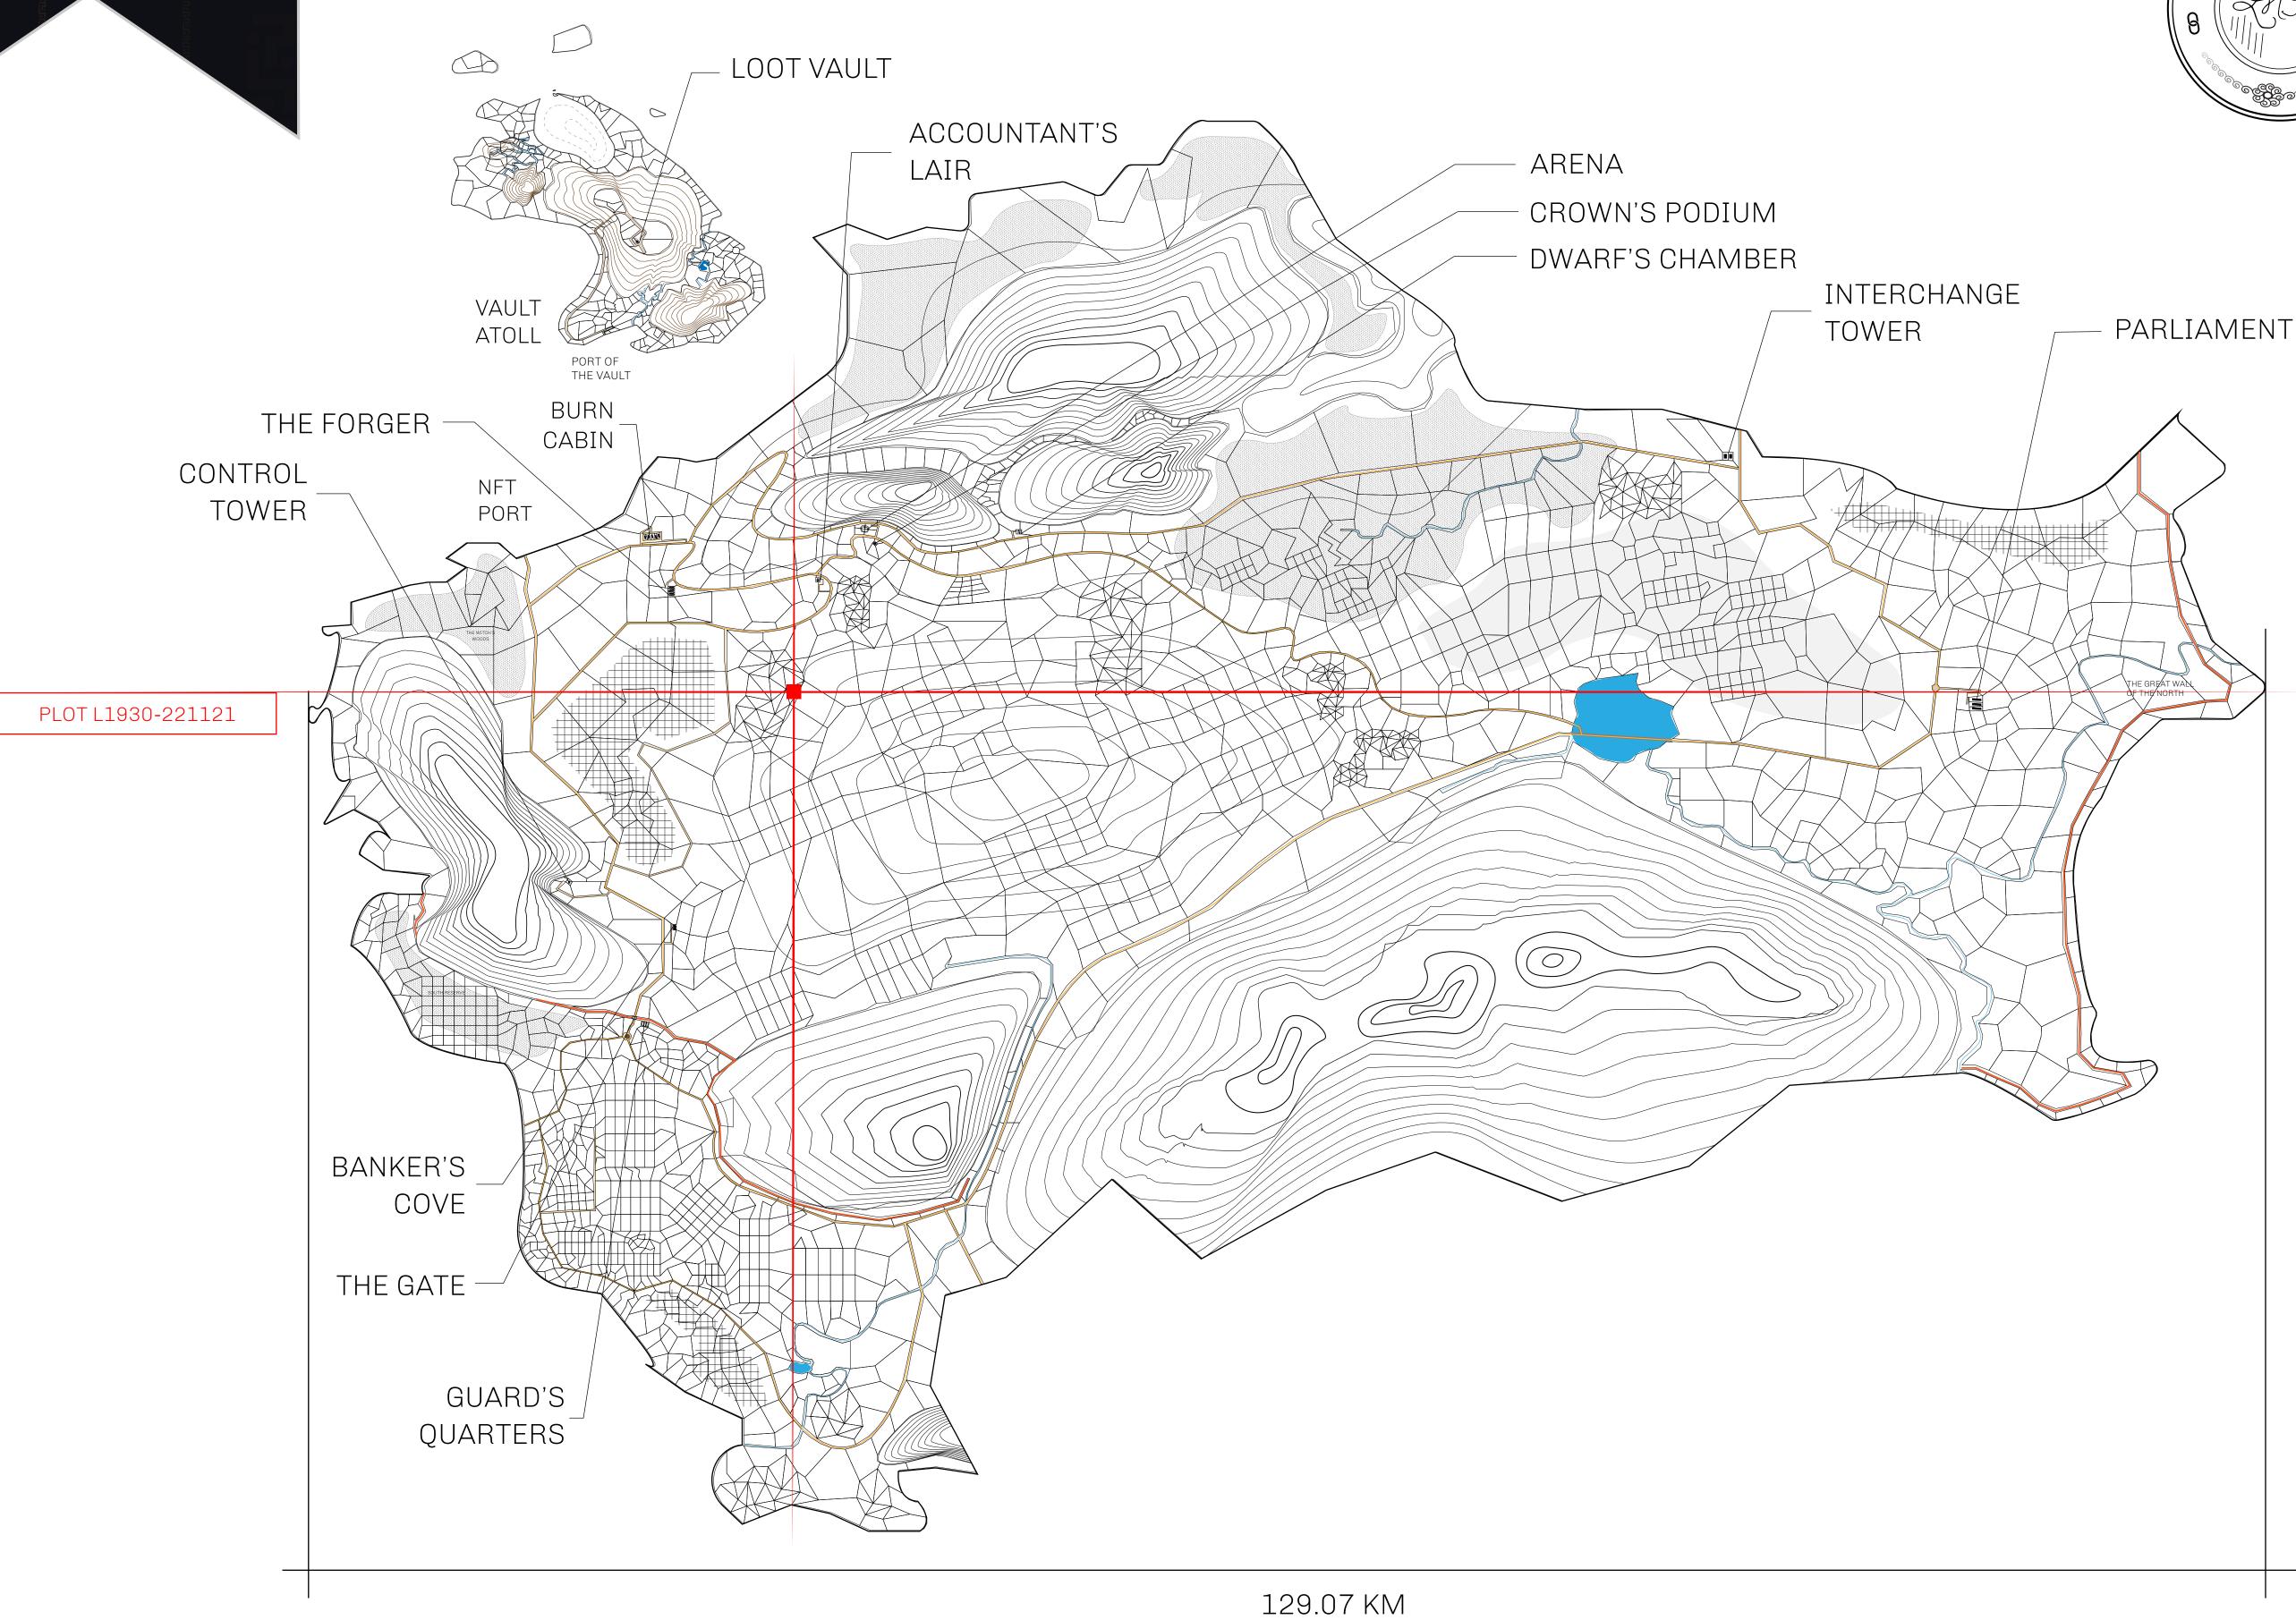

#### GEOGRAPHY

COASTLINE 462.64 KM (287.47 MILES)

OCEAN, ROYAUME DE SATOSHI, X BY SL & TERRITORIO LTT ST BORDERS

HIGHEST POINT MOUNT ARES +8120 M

LOWEST POINT NFT PORT 0 M

PLOTS 2284 SCALE 1:50000

## H.M. LNFT Land Registry

L1930-221121

TITLE NUMBER

ADMINISTRATIVE AREA

THE GREAT EMPIRE

ISSUED 22 November 2021

OWNER ENTITLEMENT

Type W-GE: Share of 0.3% of all BUN sales based on number of NFT Stories minted (rewarded in Credits); Mint 4 NFT Stories