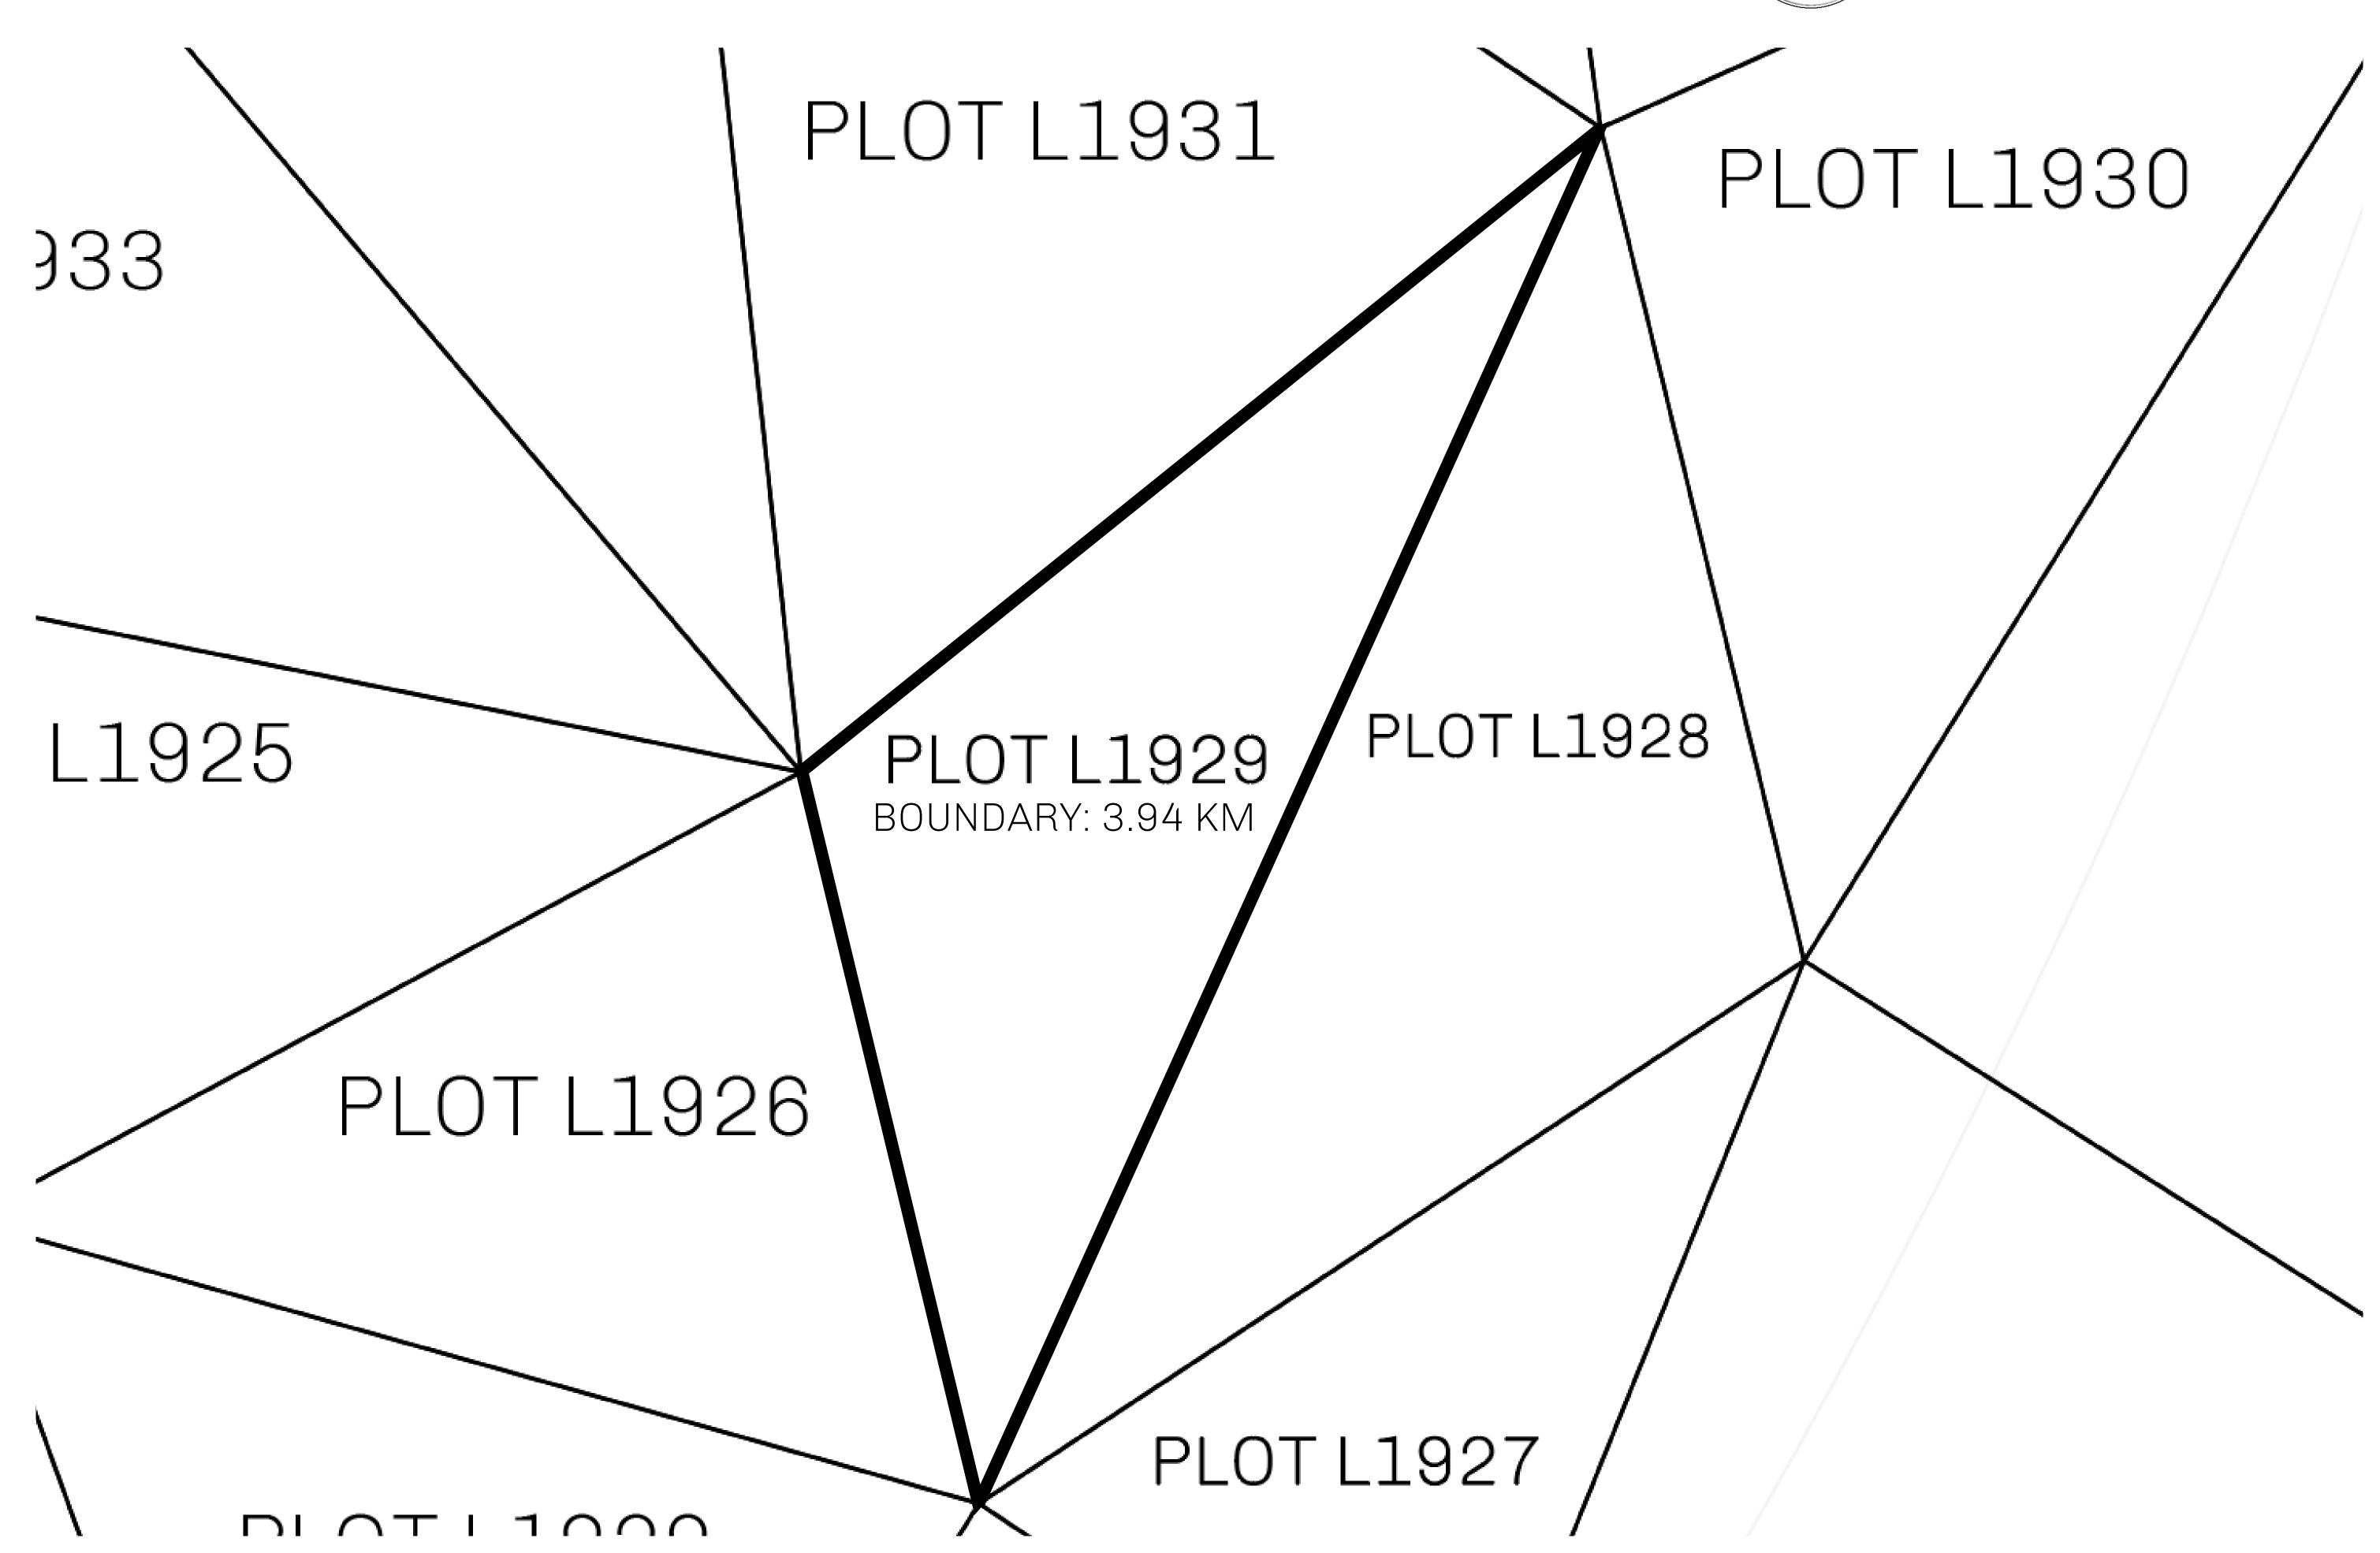

## LOOT NFT WORLD

PLOT L1929-221121

## **GEOGRAPHY**

COASTLINE 462.64 KM (287.47 MILES)

BORDERS OCEAN, ROYAUME DE SATOSHI, X BY SL & TERRITORIO LTT ST

HIGHEST POINT MOUNT ARES +8120 M

LOWEST POINT NFT PORT 0 M

PLOTS 2284 SCALE 1:50000

## H.M. LNFT Land Registry

TITLE NUMBER

L1929-221121

ADMINISTRATIVE AREA

THE GREAT EMPIRE

ISSUED 22 November 2021

SCALE 1/50000

OWNER ENTITLEMENT