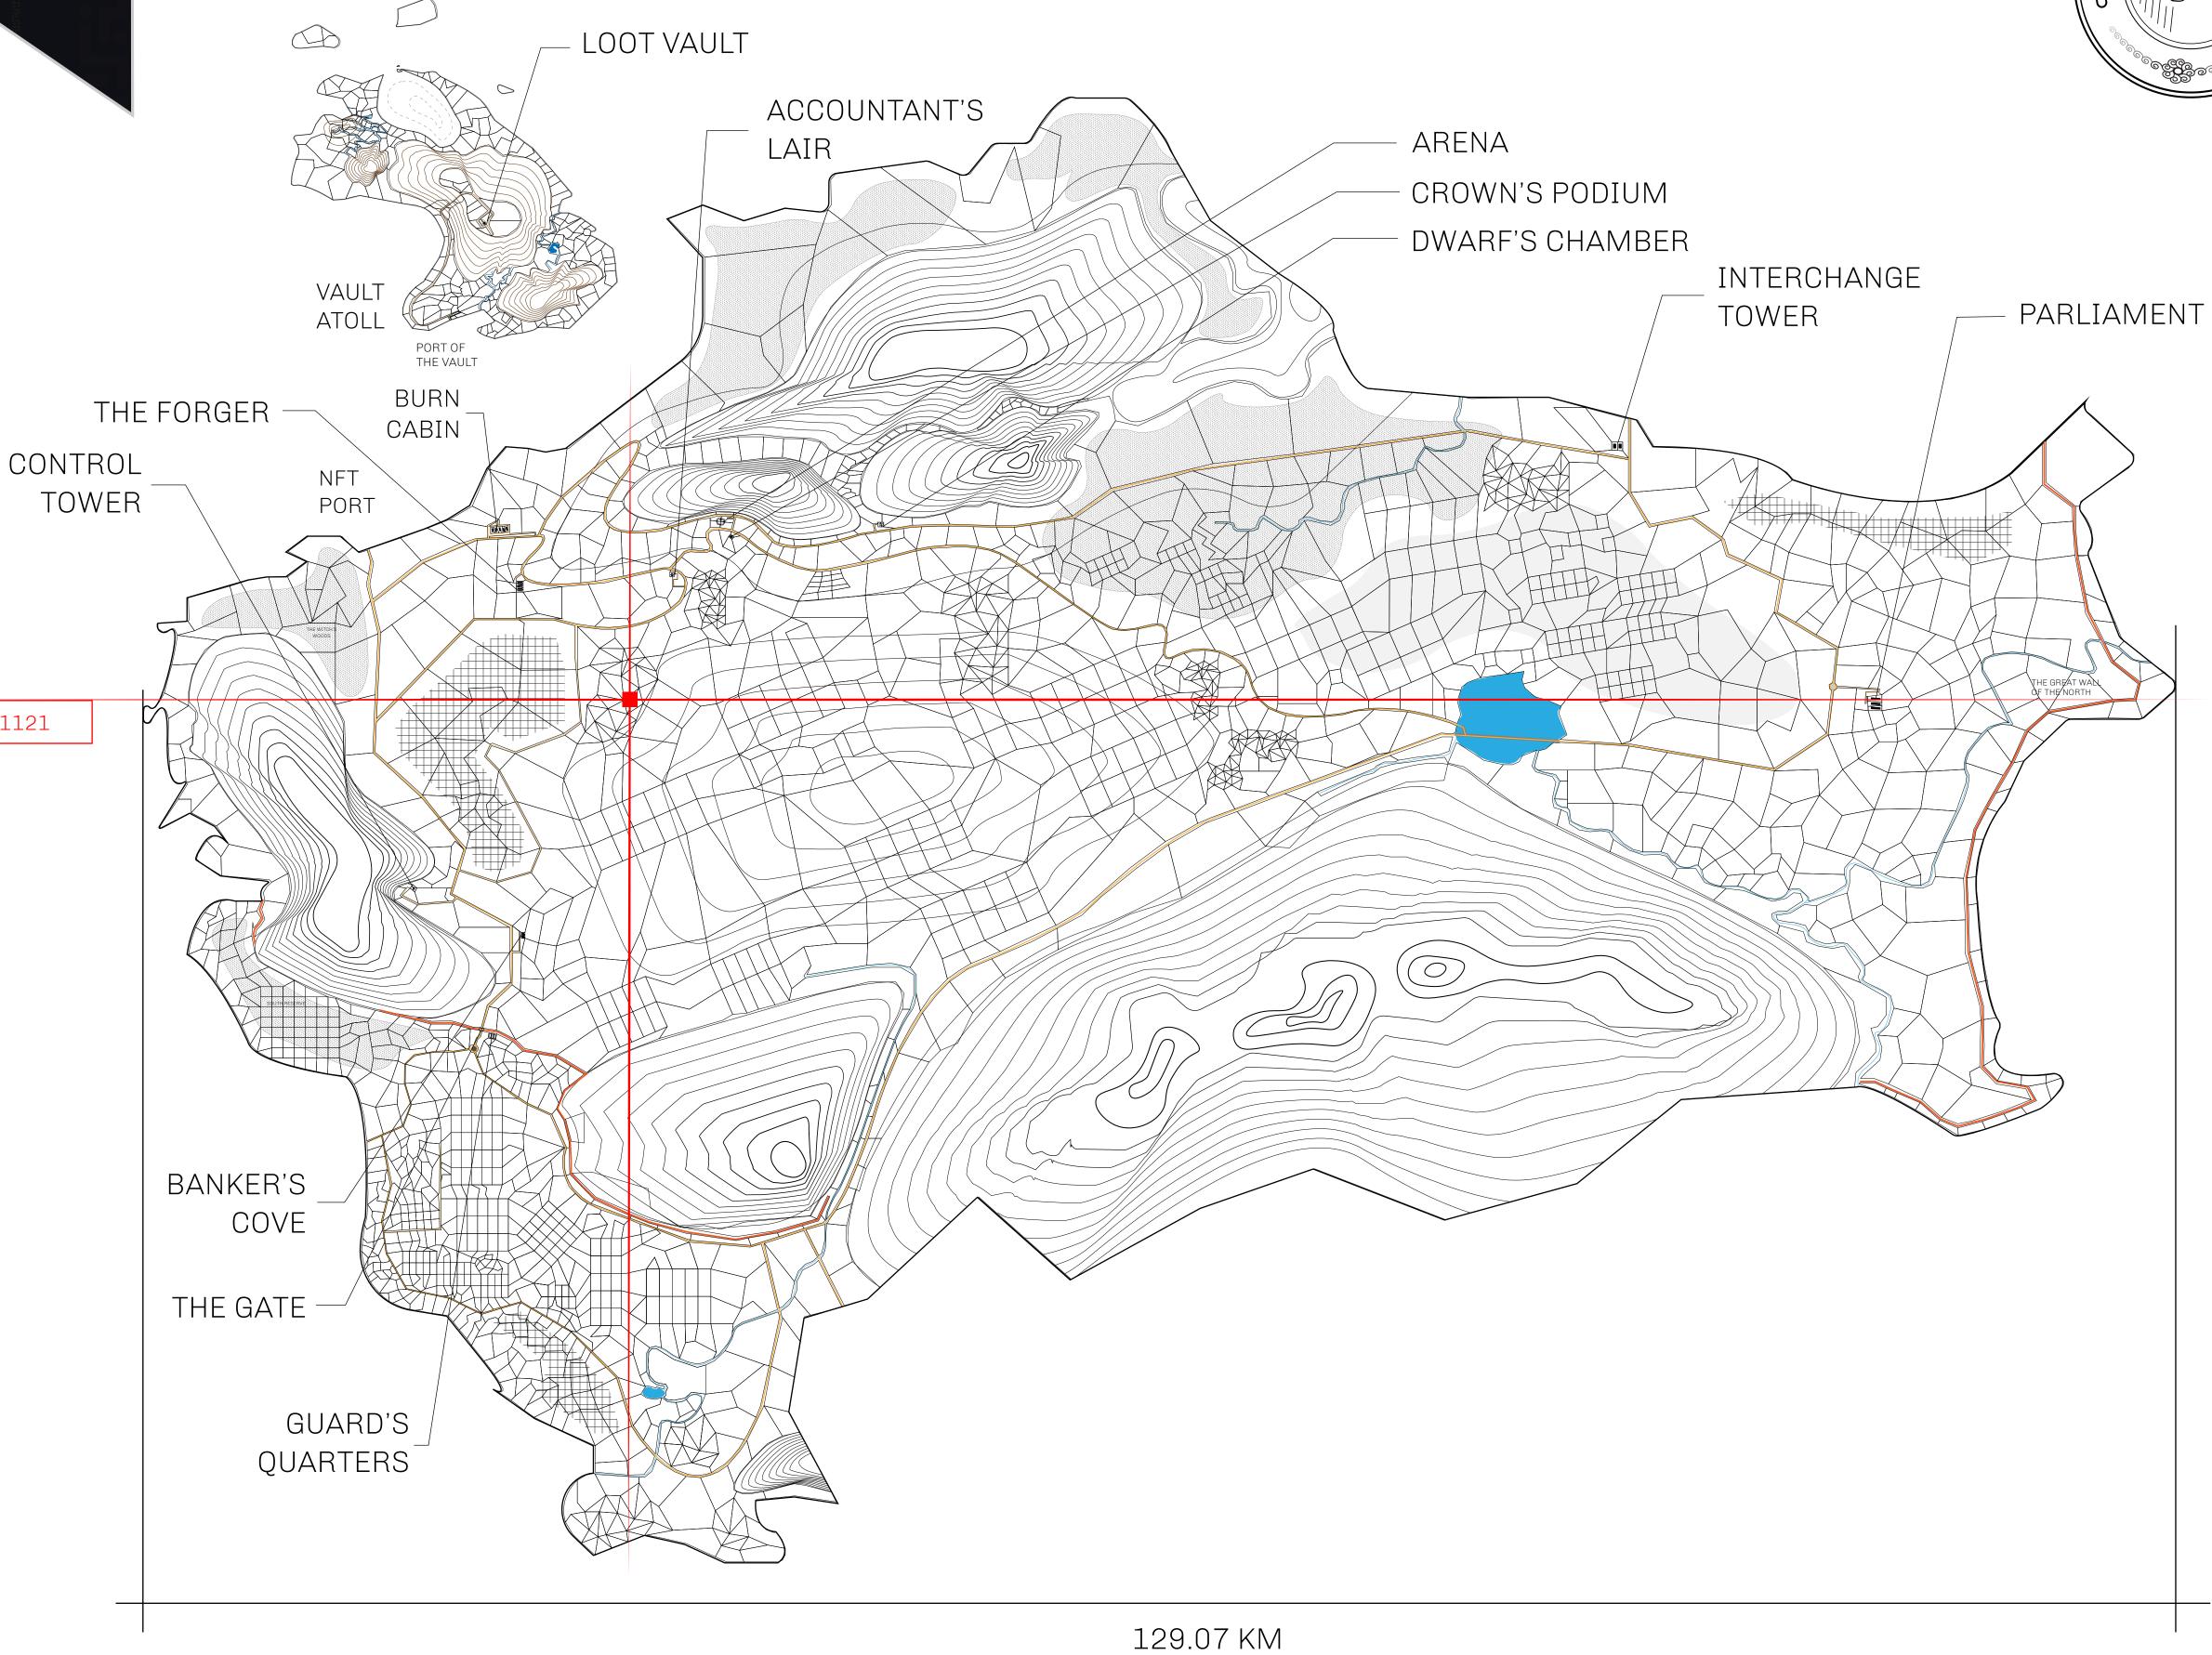

## **GEOGRAPHY**

COASTLINE 462.64 KM (287.47 MILES)

BORDERS OCEAN, ROYAUME DE SATOSHI, X BY SL & TERRITORIO LTT ST

HIGHEST POINT MOUNT ARES +8120 M

LOWEST POINT NFT PORT 0 M

PLOTS 2284 SCALE 1:50000

## H.M. LNFT Land Registry

TITLE NUMBER

L1929-221121

ADMINISTRATIVE AREA

THE GREAT EMPIRE

ISSUED 22 November 2021

SCALE 1/50000

OWNER ENTITLEMENT