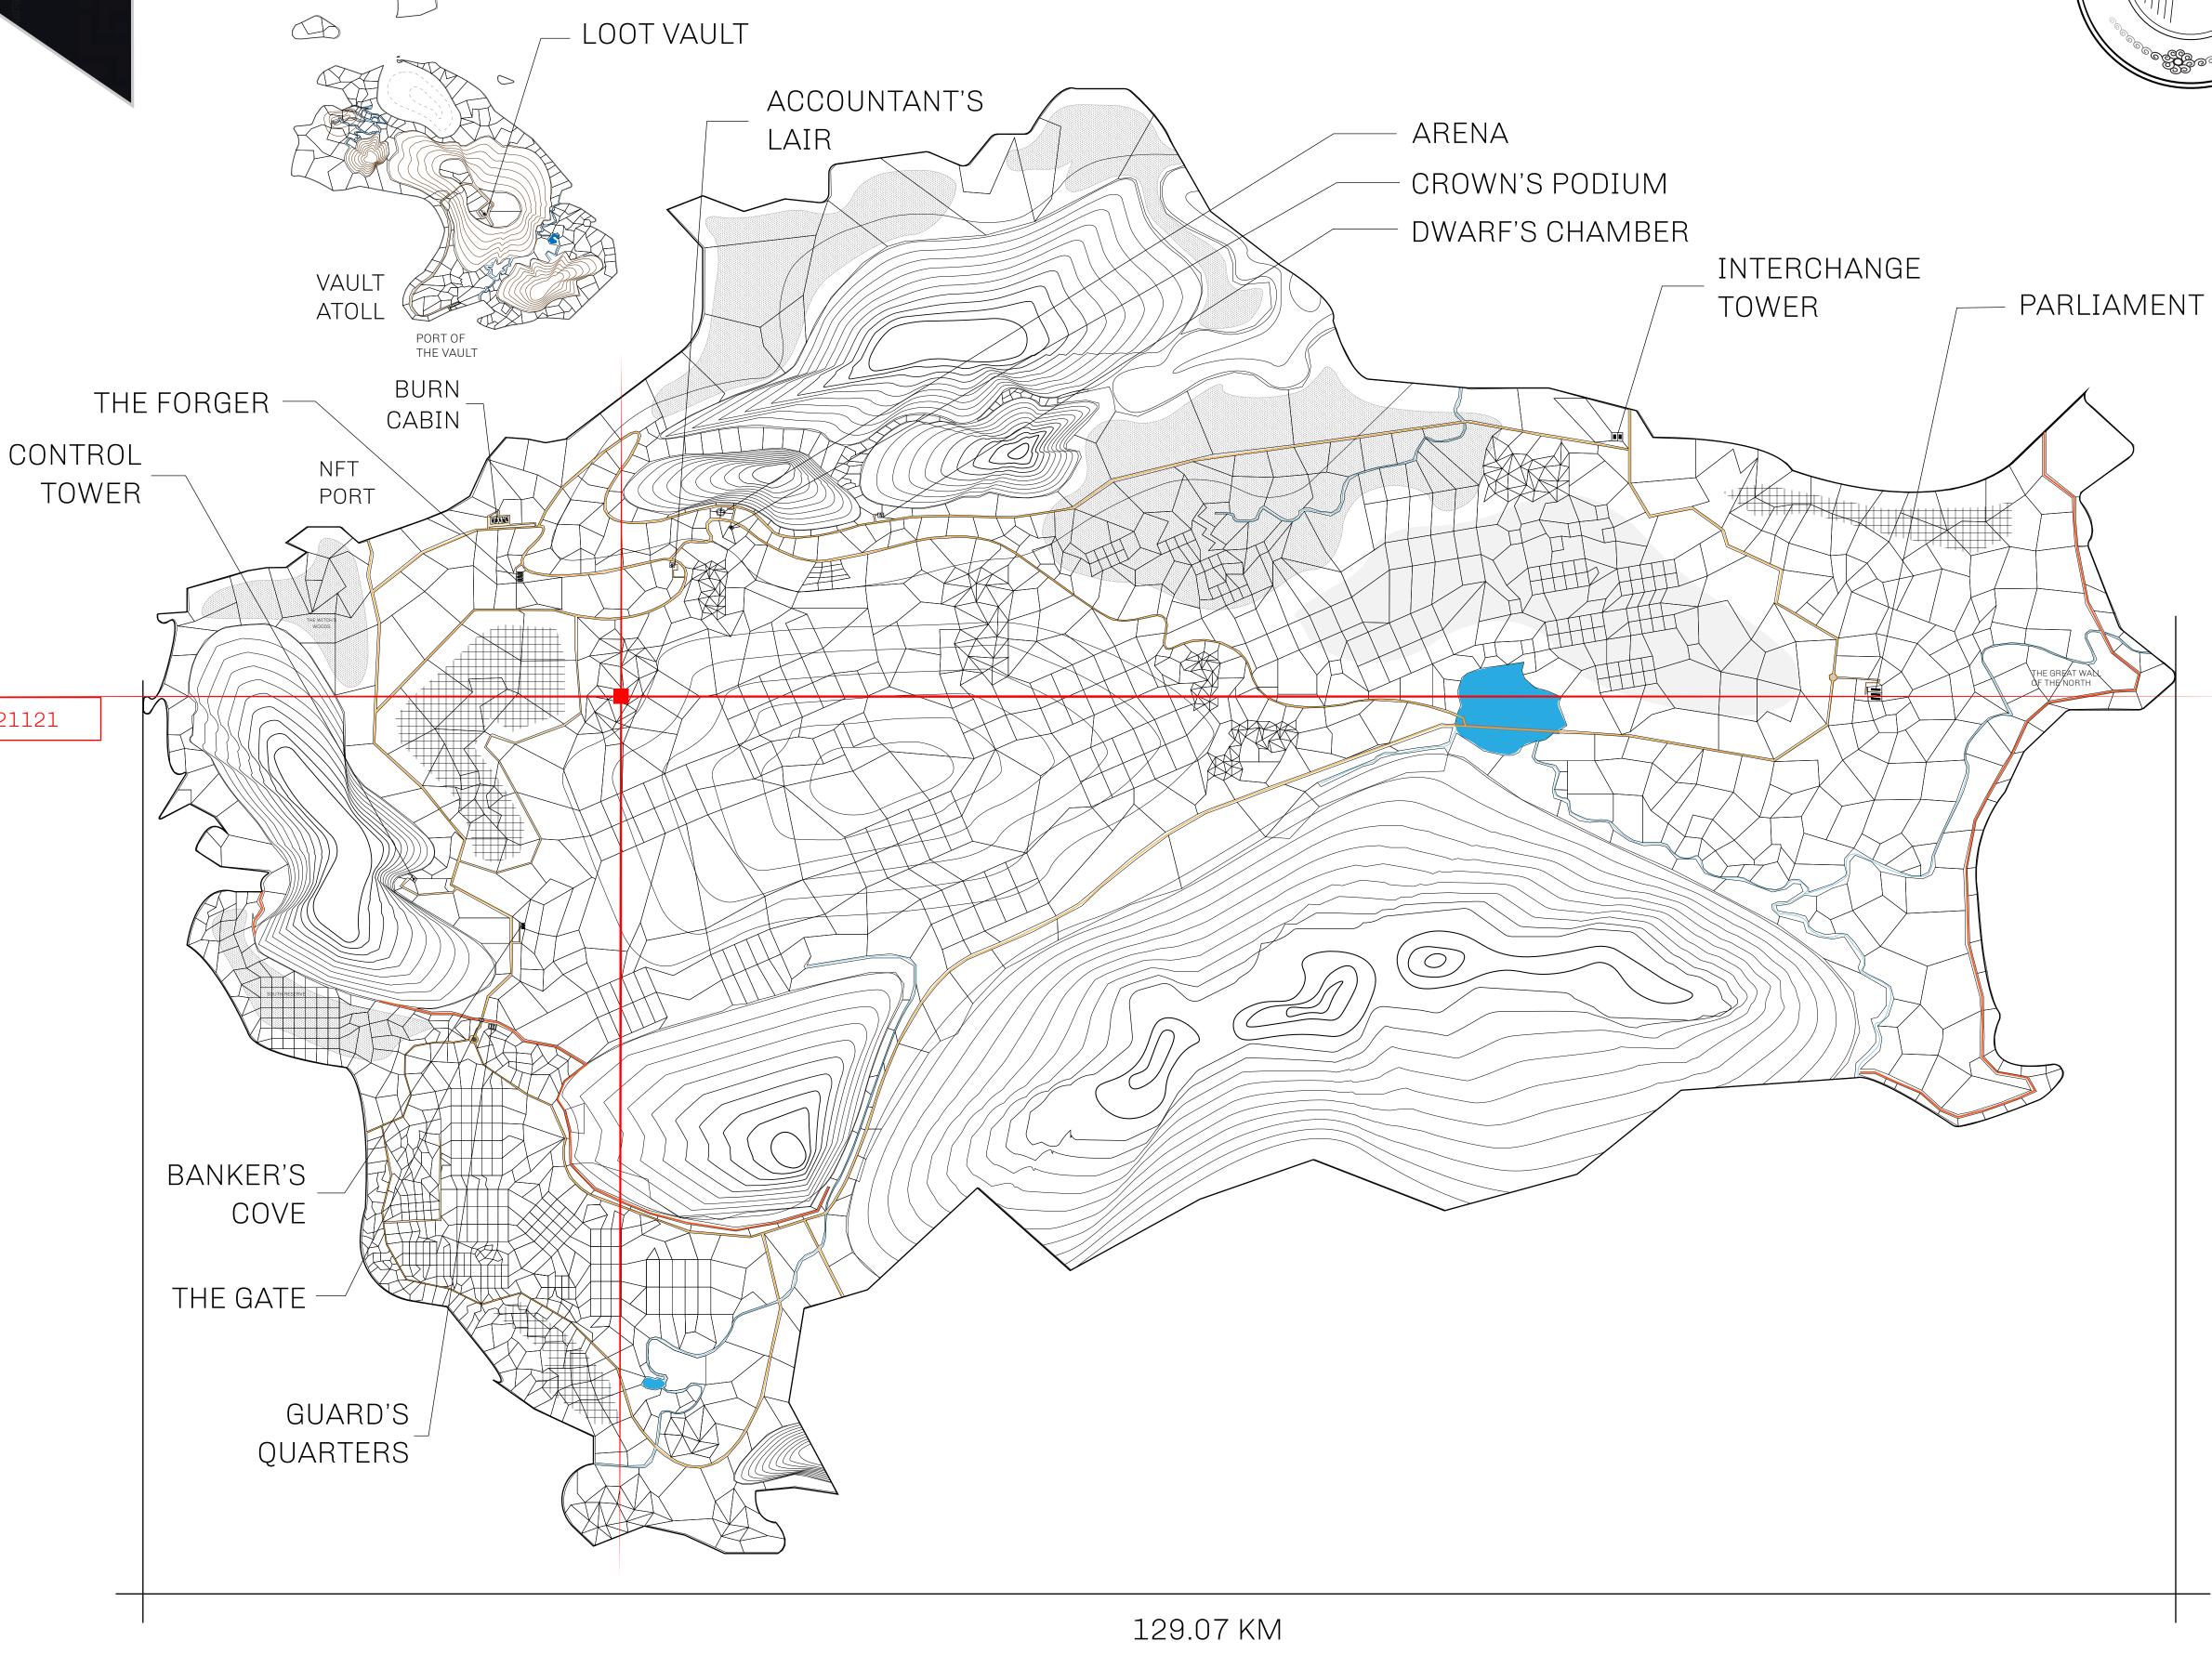

## **GEOGRAPHY**

COASTLINE 462.64 KM (287.47 MILES)

BORDERS OCEAN, ROYAUME DE SATOSHI, X BY SL & TERRITORIO LTT ST

HIGHEST POINT MOUNT ARES +8120 M

LOWEST POINT NFT PORT 0 M

PLOTS 2284 SCALE 1:50000

## H.M. LNFT Land Registry

L1926-221121

TITLE NUMBER

ADMINISTRATIVE AREA

THE GREAT EMPIRE

ISSUED 22 November 2021

SCALE 1/50000

OWNER ENTITLEMENT

Type W-GE: Share of 0.3% of all BUN sales based on number of NFT Stories minted (rewarded in Credits); Mint 4 NFT Stories

L0TL1925

PL0T L1929

PLOT L1926
BOUNDARY: 3.30 KM

PL0T L1920

PLOT