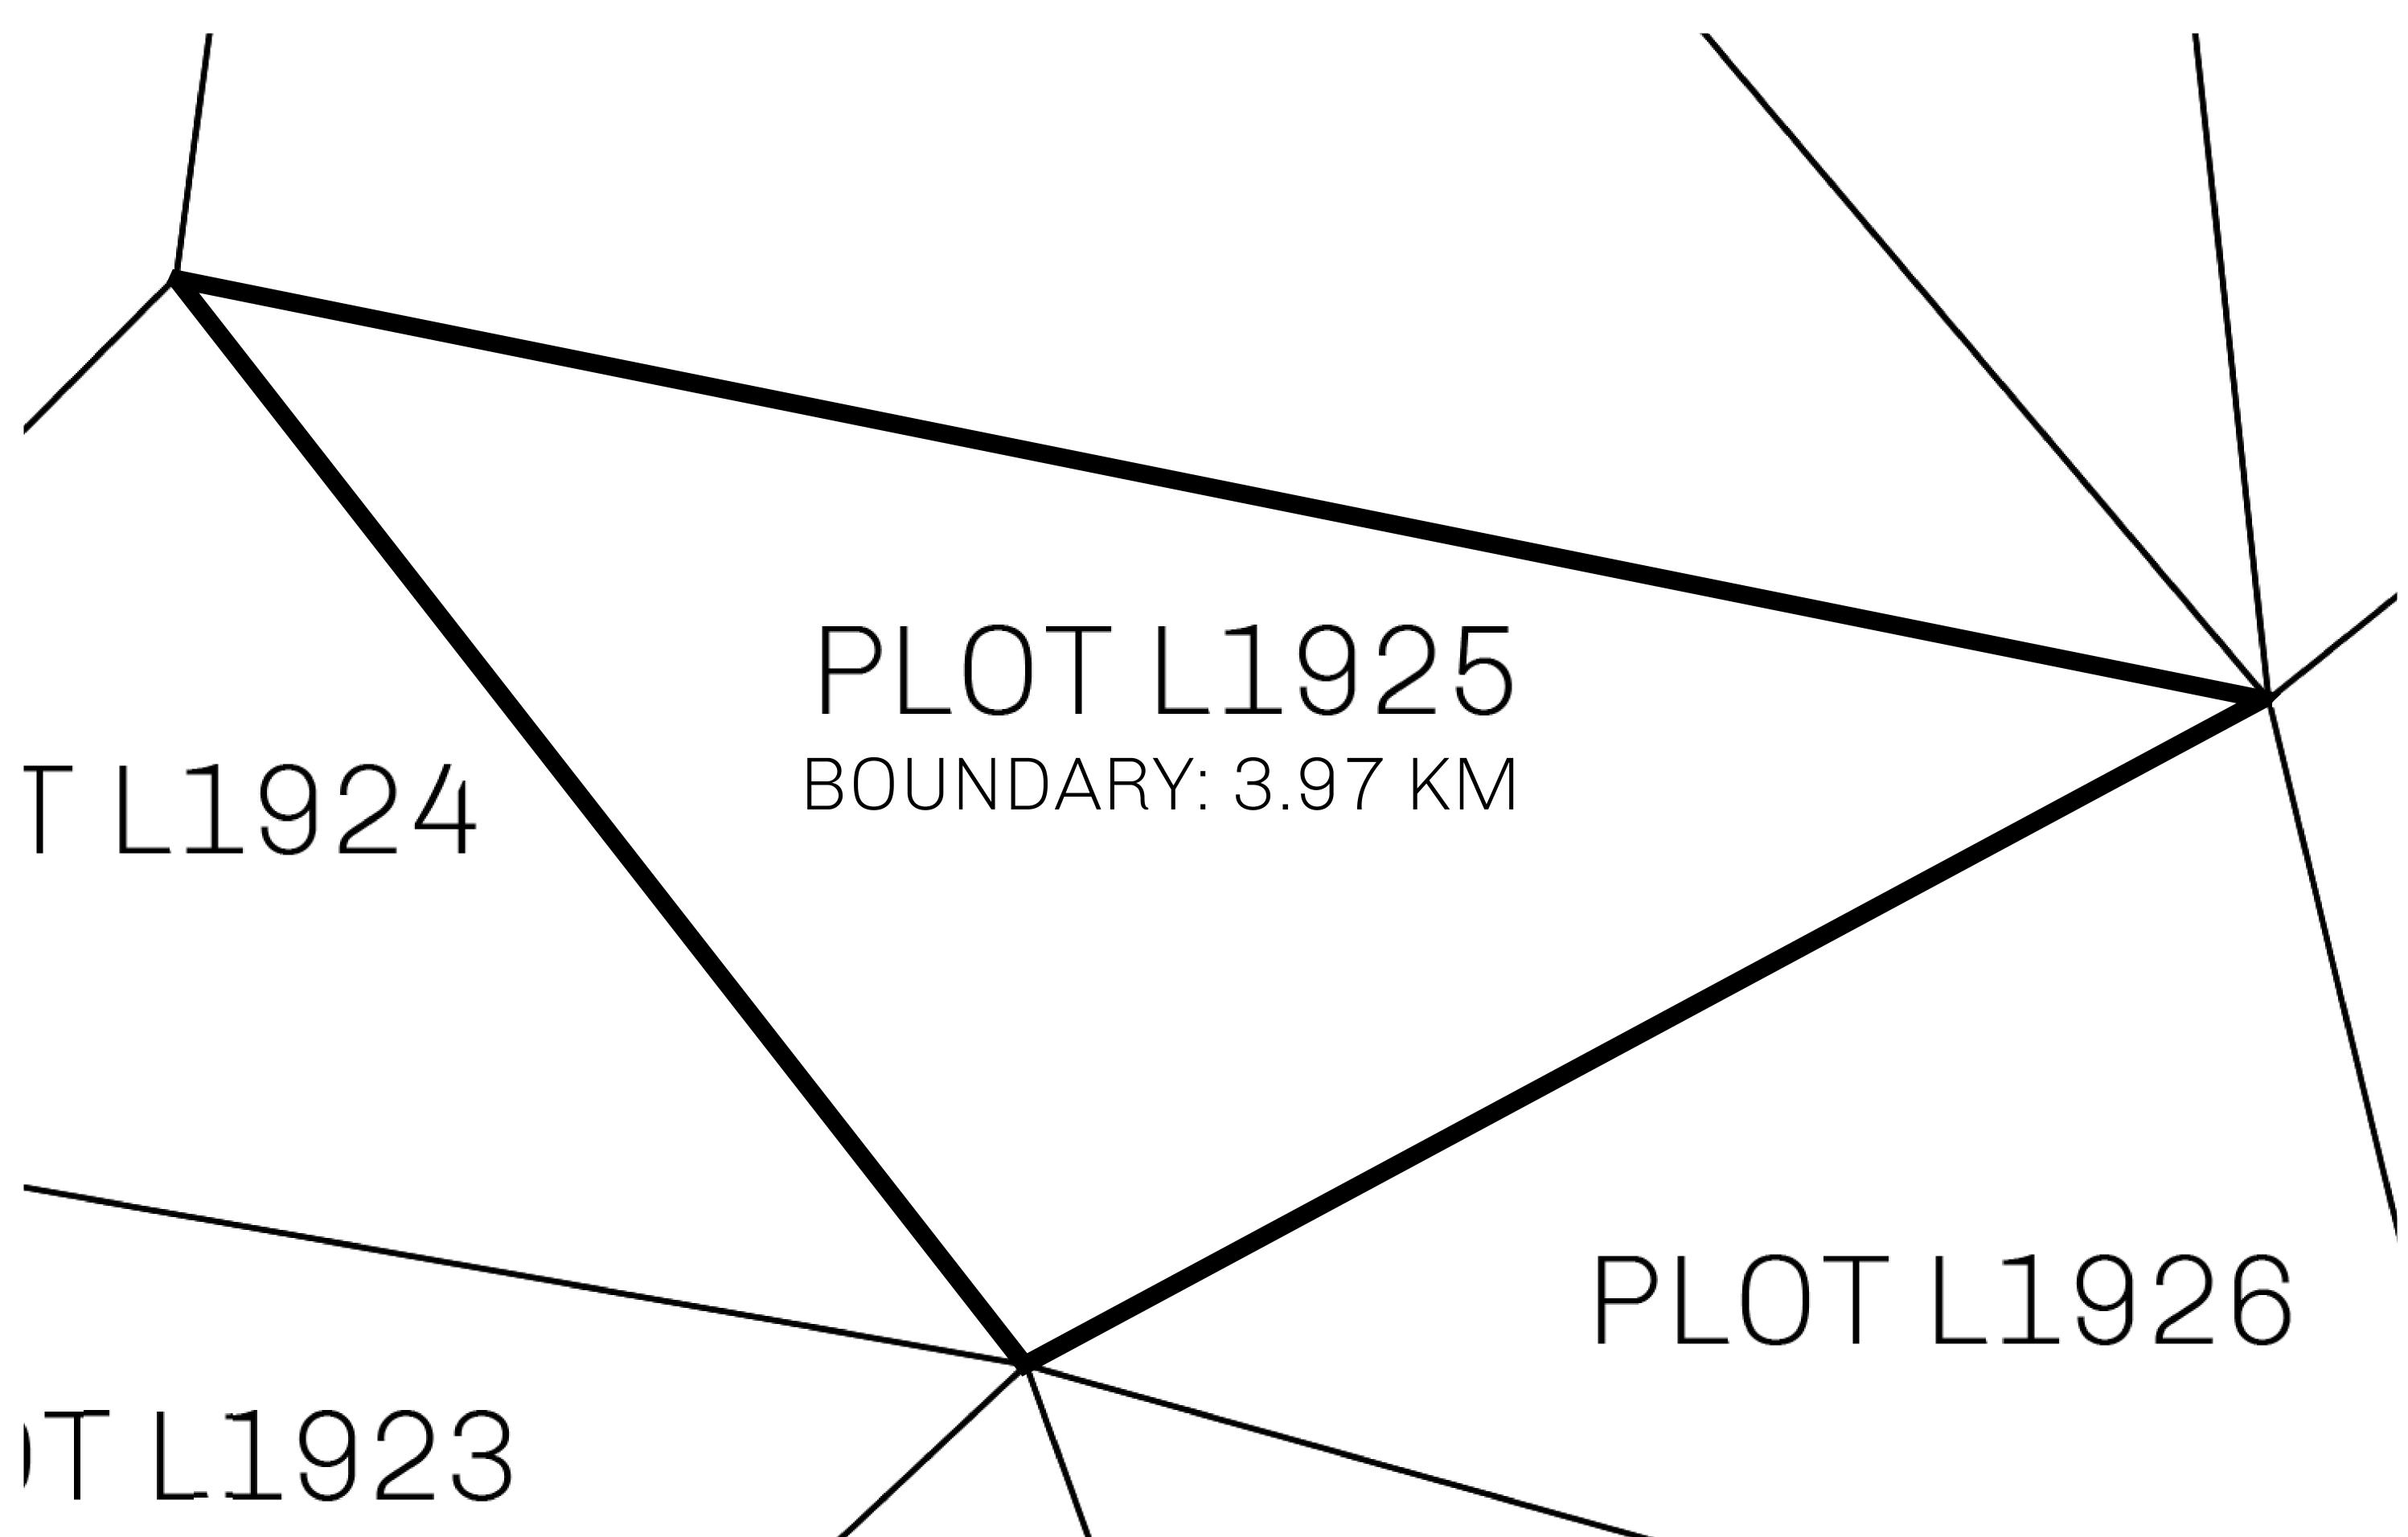

## H.M. LNFT Land Registry

TITLE NUMBER

L1925-221121

ADMINISTRATIVE AREA

THE GREAT EMPIRE

ISSUED 22 November 2021

SCALE **1/50000** 

OWNER ENTITLEMENT

Type W-GE: Share of 0.3% of all BUN sales based on number of NFT Stories minted ( )

(rewarded in Credits); Mint 4 NFT Stories