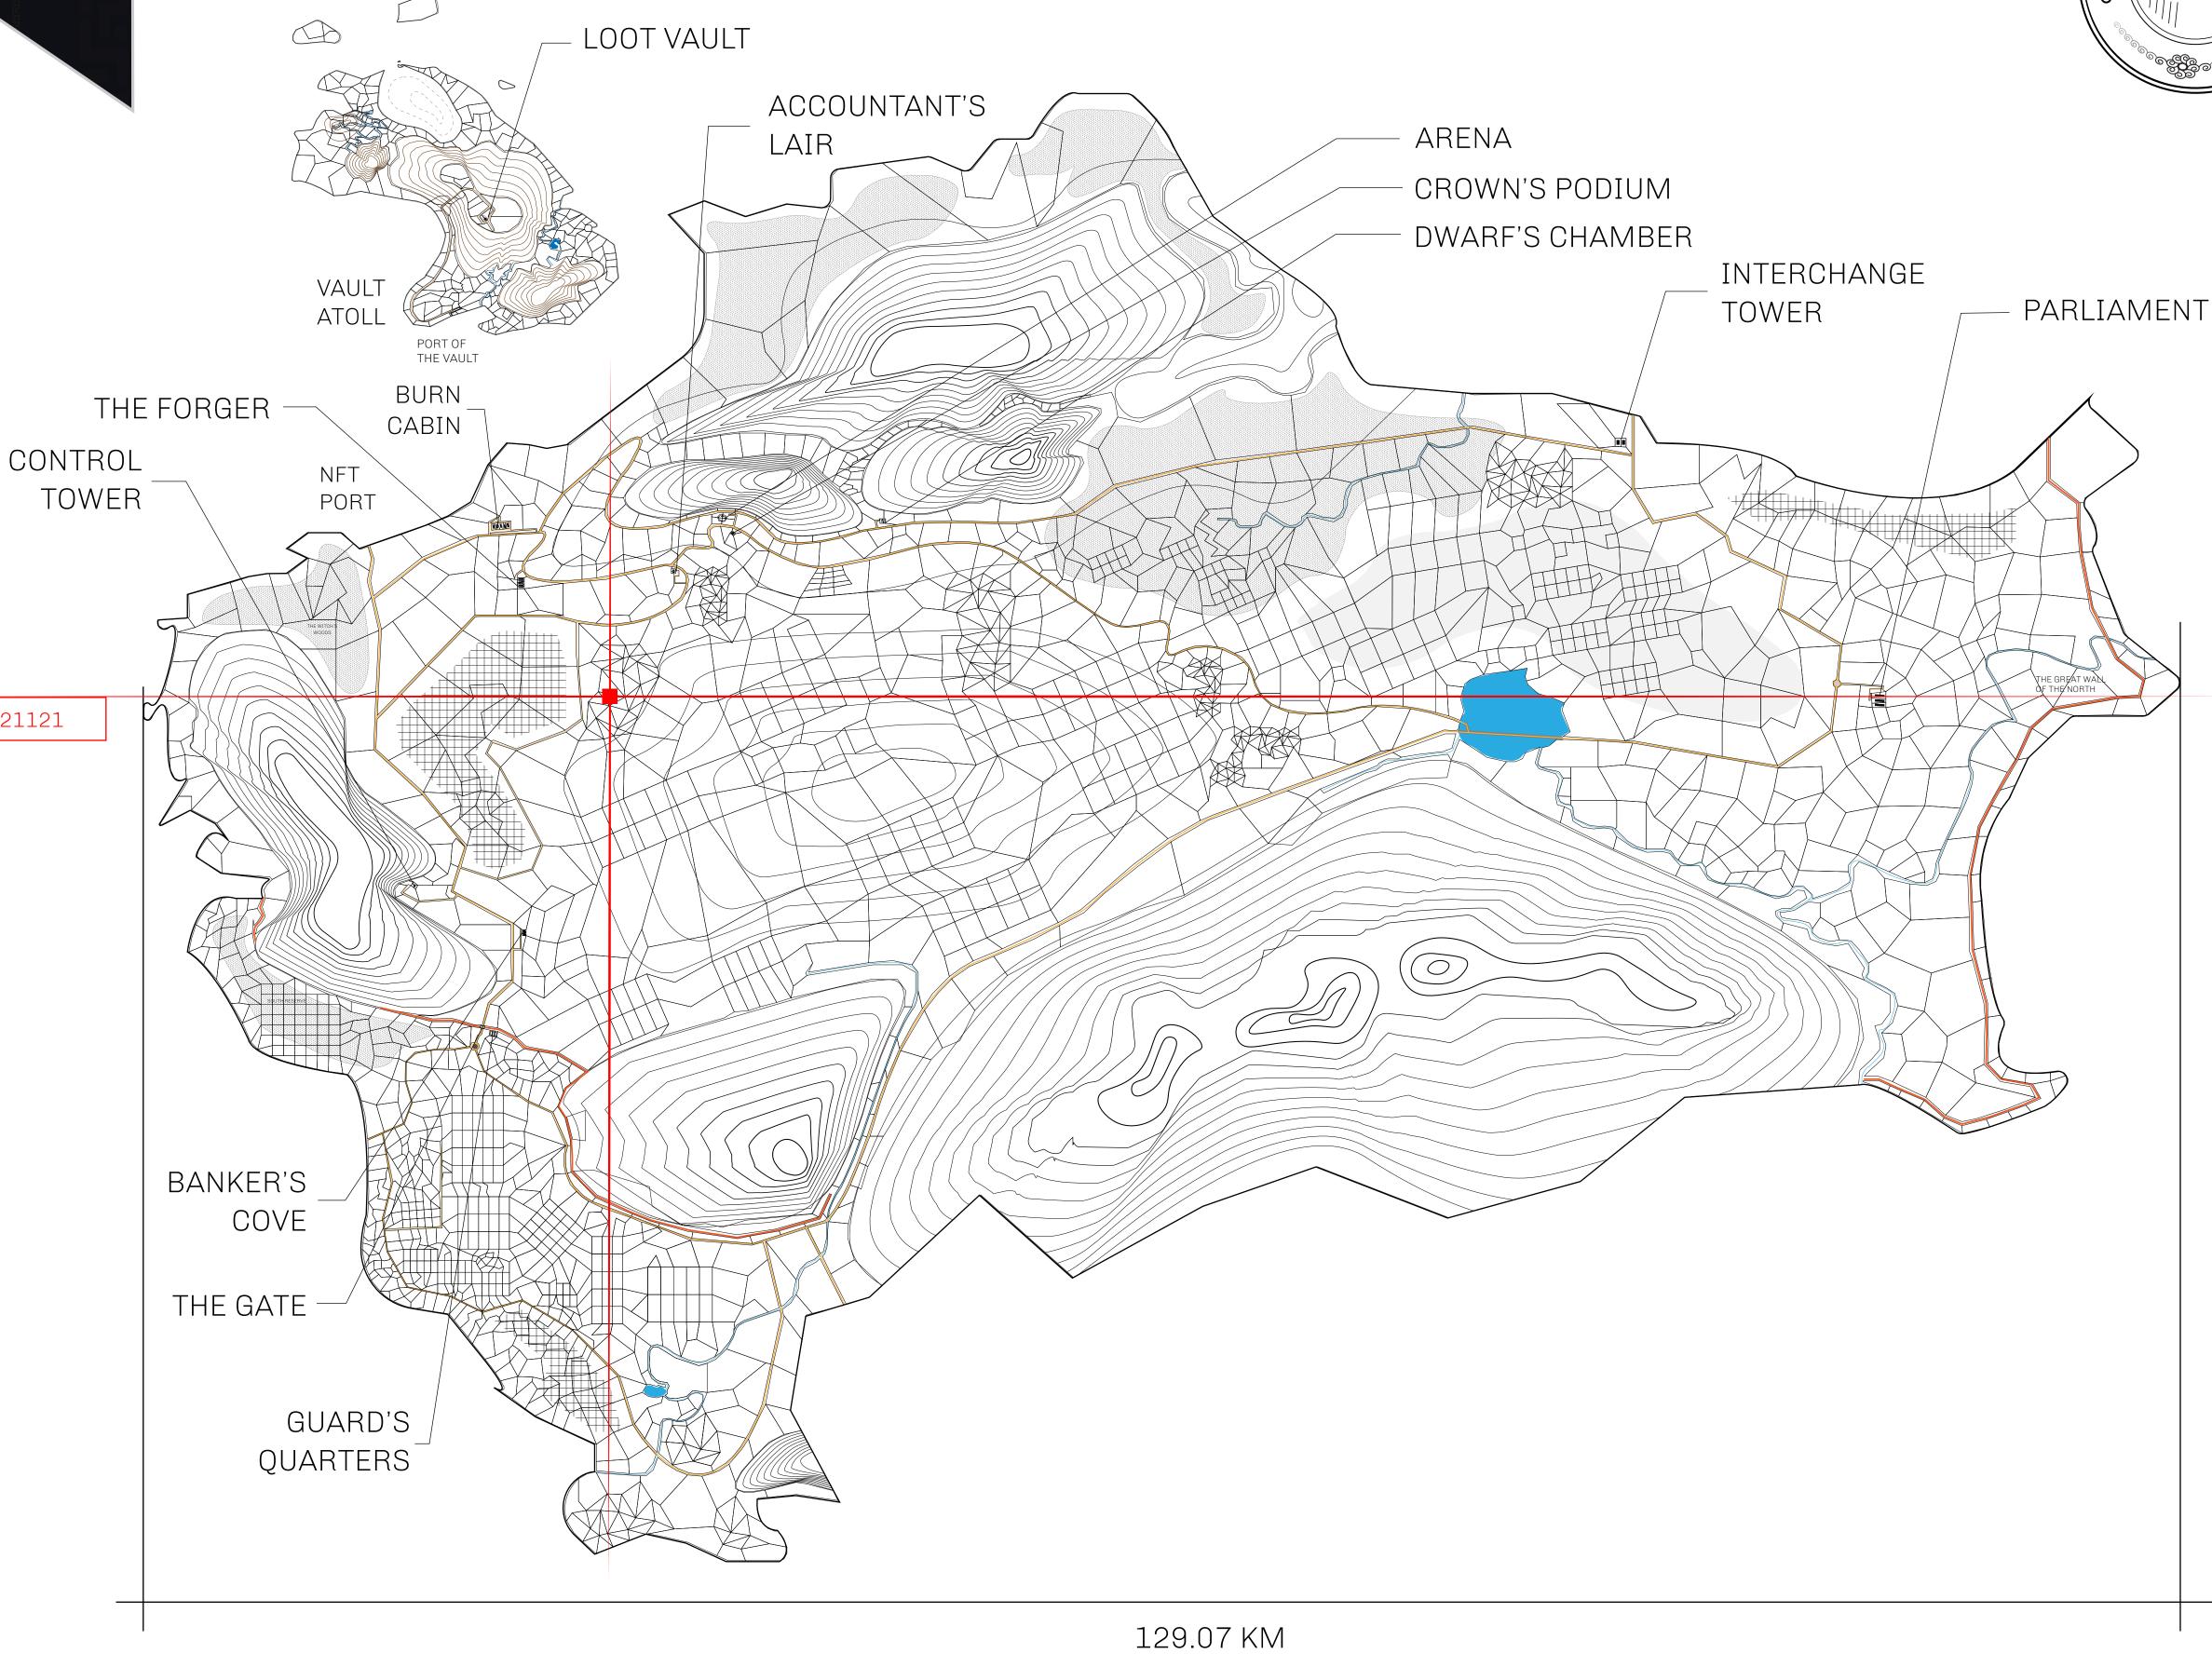

## **GEOGRAPHY**

COASTLINE 462.64 KM (287.47 MILES)

BORDERS OCEAN, ROYAUME DE SATOSHI, X BY SL & TERRITORIO LTT ST

HIGHEST POINT MOUNT ARES +8120 M

LOWEST POINT NFT PORT 0 M

PLOTS 2284 SCALE 1:50000

## H.M. LNFT Land Registry

TITLE NUMBER

L1925-221121

ADMINISTRATIVE AREA

THE GREAT EMPIRE

ISSUED 22 November 2021

SCALE **1/50000** 

OWNER ENTITLEMENT