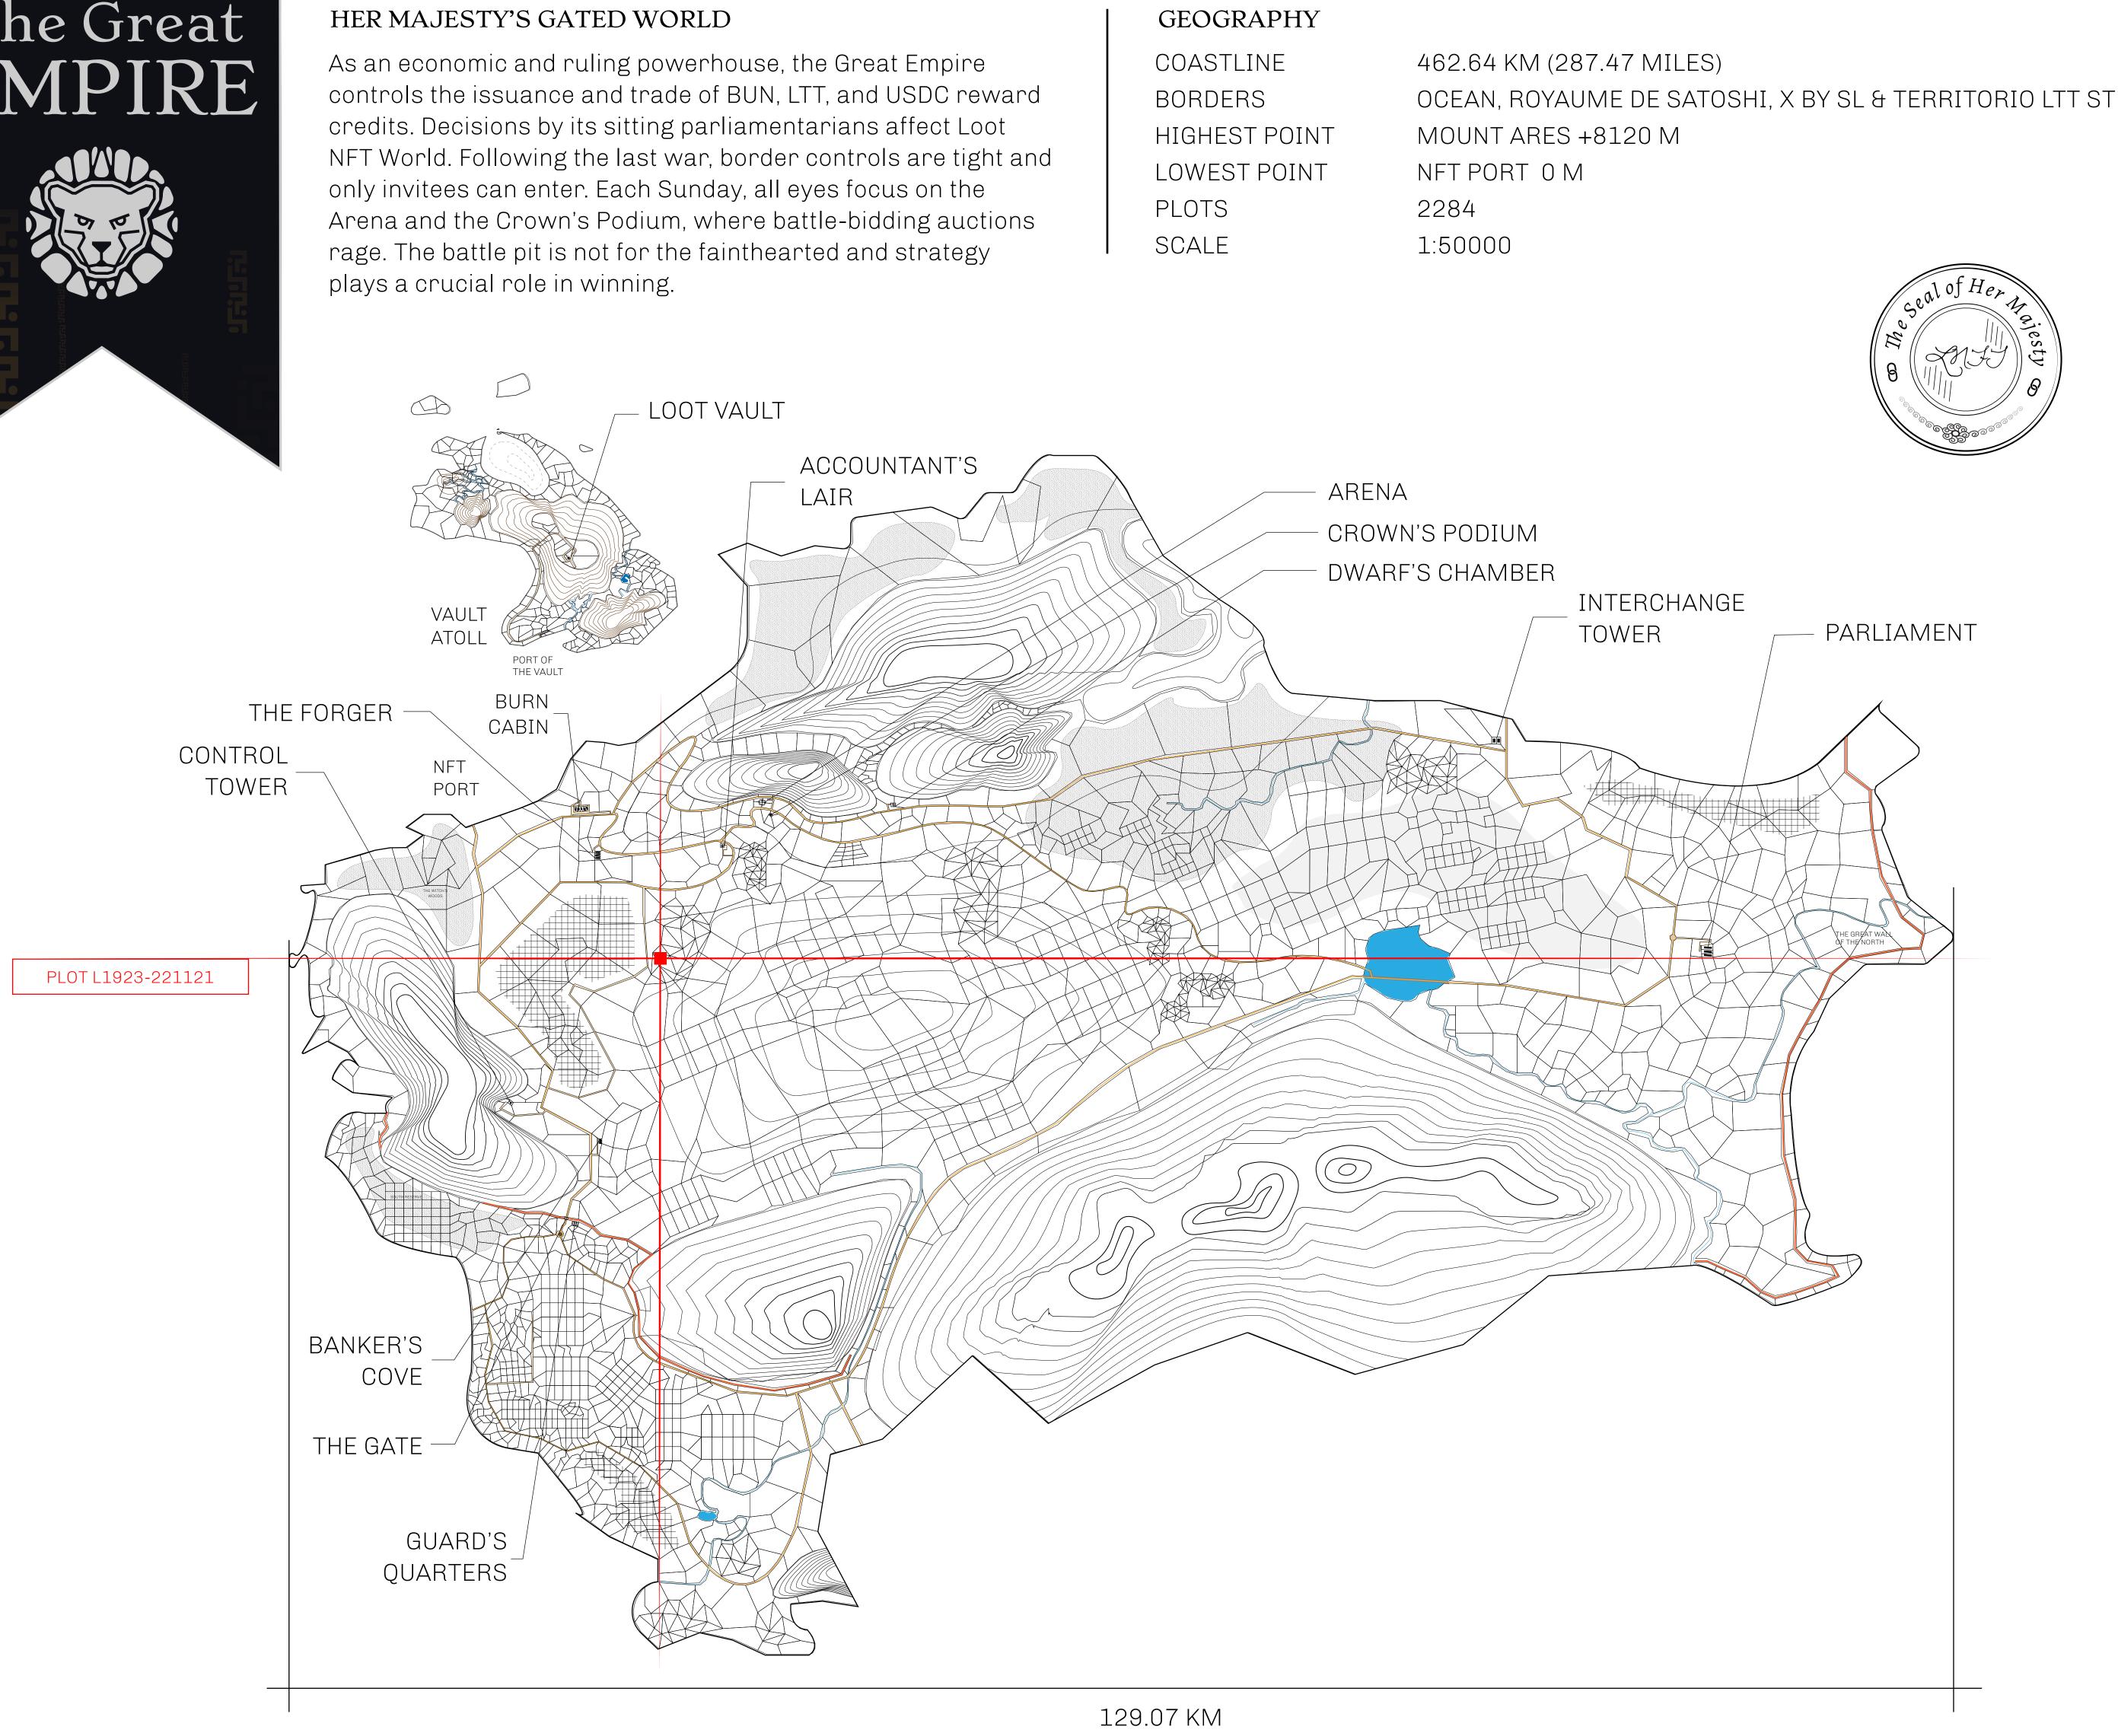

## H.M. LNFT Land Registry

ADMINISTRATIVE AREA

OWNER ENTITLEMENT

THE GREAT

Type W-GE: Sl (rewarded in C

|                                 | TITLE NUMBER<br>L1923-221121 |                              |             |                |
|---------------------------------|------------------------------|------------------------------|-------------|----------------|
| y                               |                              |                              |             |                |
| EMPIRE                          | ISSUED                       | 22 November 2021             | Jb.I.       | SCALE 1/50000  |
| Share of 0.3%<br>Credits); Mint |                              | sales based on numb<br>ories | er of NFT S | Stories minted |
|                                 |                              |                              |             |                |
|                                 |                              |                              |             |                |
|                                 |                              |                              |             |                |
|                                 |                              |                              |             |                |
|                                 |                              |                              |             |                |
|                                 |                              |                              |             |                |
|                                 |                              |                              |             |                |
| ⊃  (                            | )T                           | L192                         | 23          |                |
|                                 | _                            |                              |             |                |
| DUUN                            |                              | RY: 3.62                     | NIVI        |                |
|                                 |                              |                              |             |                |
|                                 |                              |                              |             |                |
|                                 |                              |                              |             |                |
|                                 |                              |                              |             |                |
|                                 |                              |                              |             | л От           |
|                                 |                              |                              | Γ           | Ľ              |
|                                 |                              |                              |             |                |
|                                 |                              |                              |             |                |
|                                 |                              |                              |             |                |
|                                 |                              |                              |             |                |
|                                 | $\mathbb{N}$                 |                              |             |                |
|                                 |                              |                              |             |                |