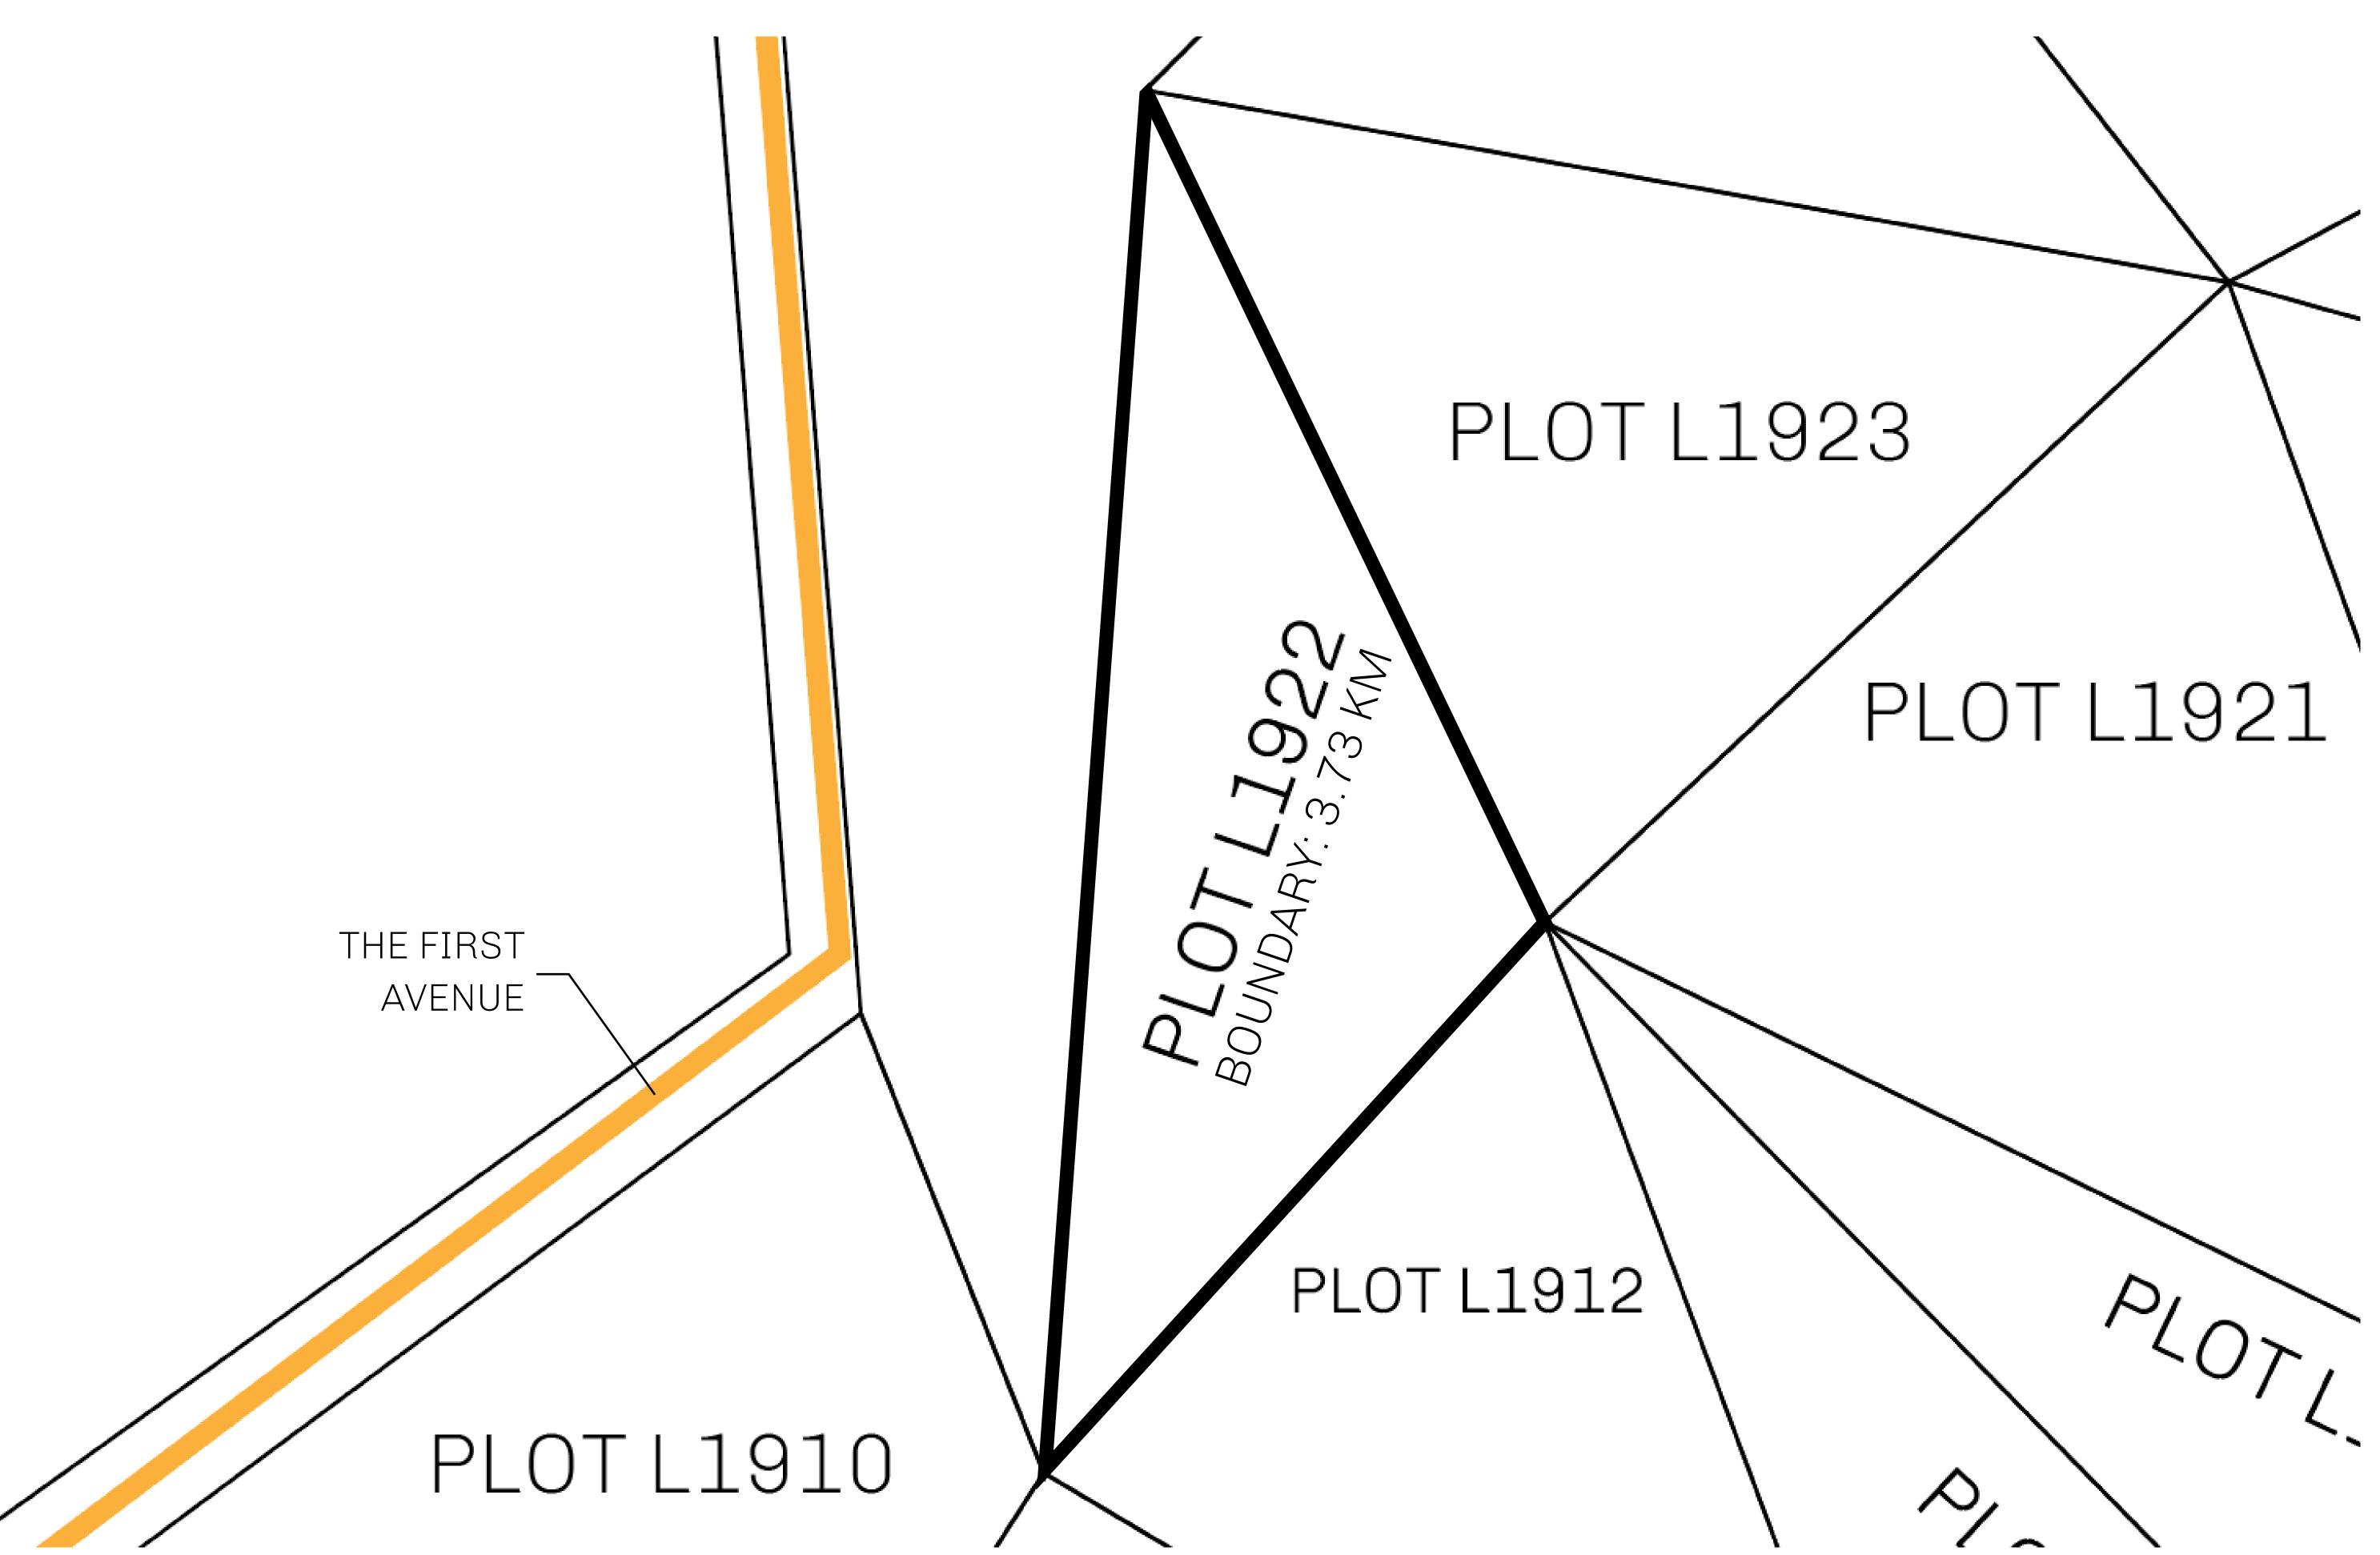

## LOOT NFT WORLD

PLOT L1922-221121

## **GEOGRAPHY**

COASTLINE 462.64 KM (287.47 MILES)

BORDERS OCEAN, ROYAUME DE SATOSHI, X BY SL & TERRITORIO LTT ST

HIGHEST POINT MOUNT ARES +8120 M

LOWEST POINT NFT PORT 0 M

PLOTS 2284 SCALE 1:50000

## H.M. LNFT Land Registry

L1922-221121

TITLE NUMBER

ADMINISTRATIVE AREA

THE GREAT EMPIRE

ISSUED 22 November 2021

SCALE **1/50000** 

OWNER ENTITLEMENT