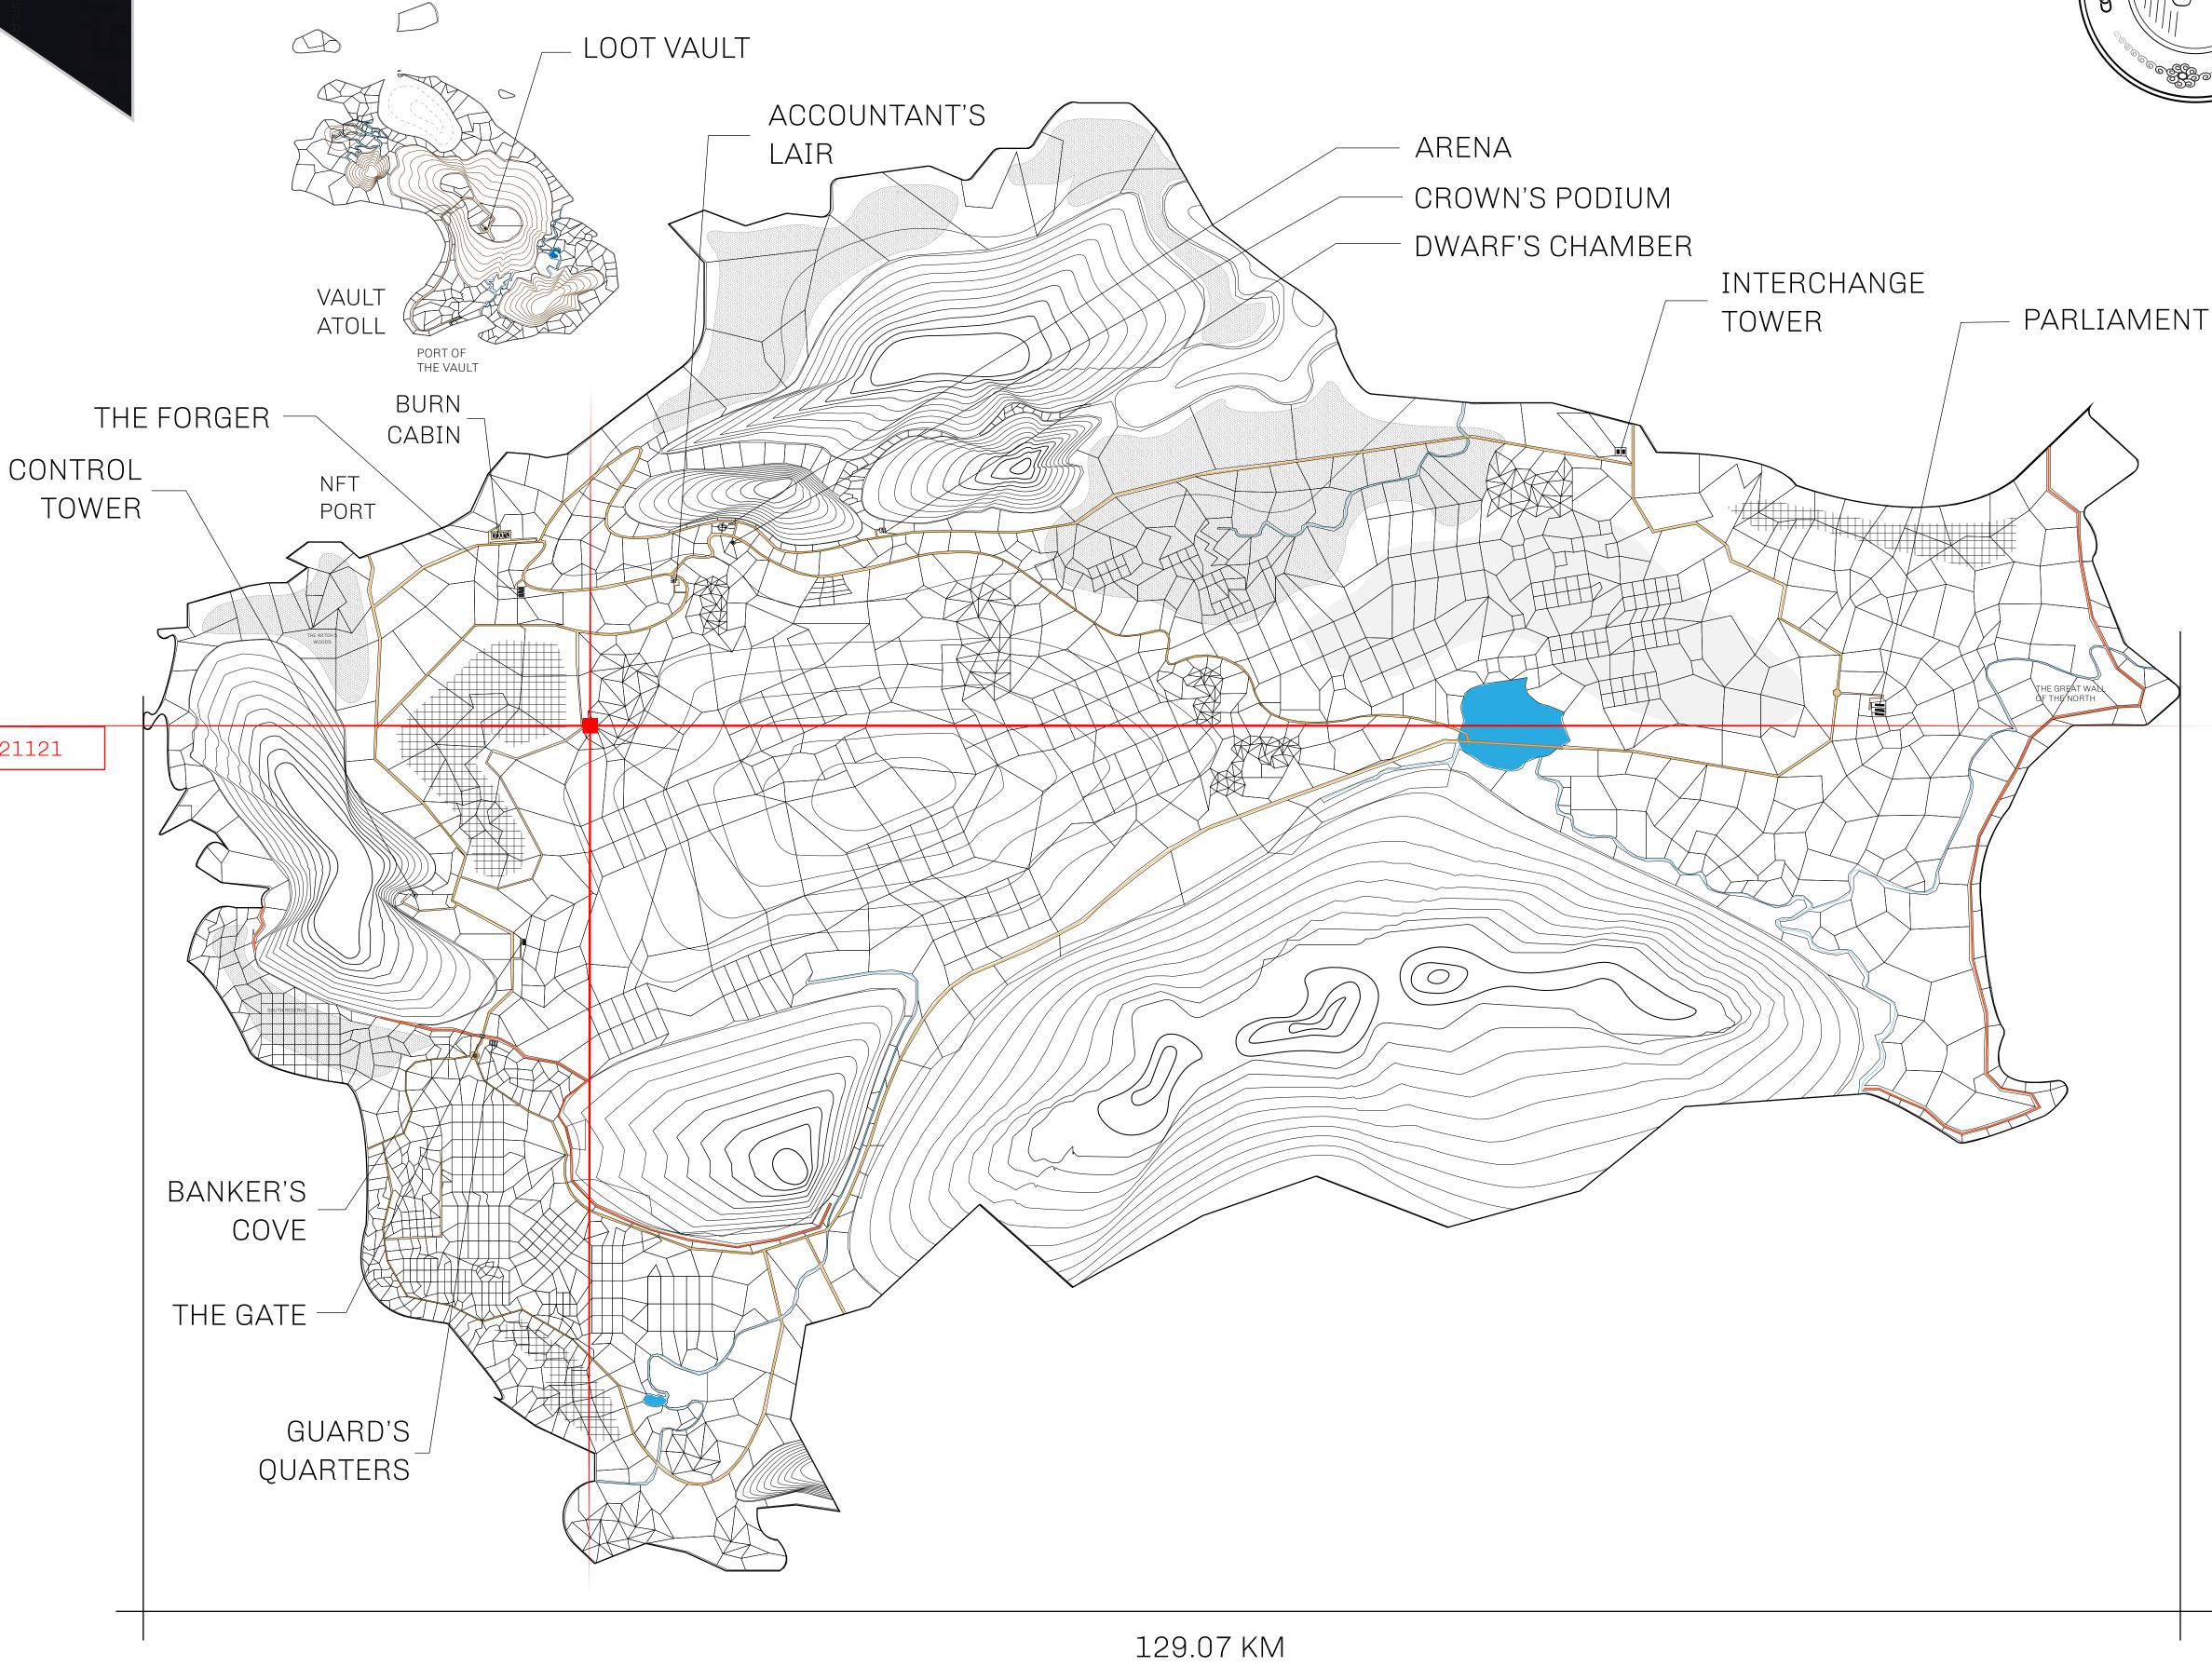

## HER MAJESTY'S GATED WORLD

As an economic and ruling powerhouse, the Great Empire controls the issuance and trade of BUN, LTT, and USDC reward credits. Decisions by its sitting parliamentarians affect Loot NFT World. Following the last war, border controls are tight and only invitees can enter. Each Sunday, all eyes focus on the Arena and the Crown's Podium, where battle-bidding auctions rage. The battle pit is not for the fainthearted and strategy plays a crucial role in winning.

## **GEOGRAPHY**

COASTLINE 462.64 KM (287.47 MILES)

BORDERS OCEAN, ROYAUME DE SATOSHI, X BY SL & TERRITORIO LTT ST

HIGHEST POINT MOUNT ARES +8120 M

LOWEST POINT NFT PORT 0 M

PLOTS 2284 SCALE 1:50000

## H.M. LNFT Land Registry

L1922-221121

TITLE NUMBER

ADMINISTRATIVE AREA

THE GREAT EMPIRE

ISSUED 22 November 2021

SCALE **1/50000** 

OWNER ENTITLEMENT