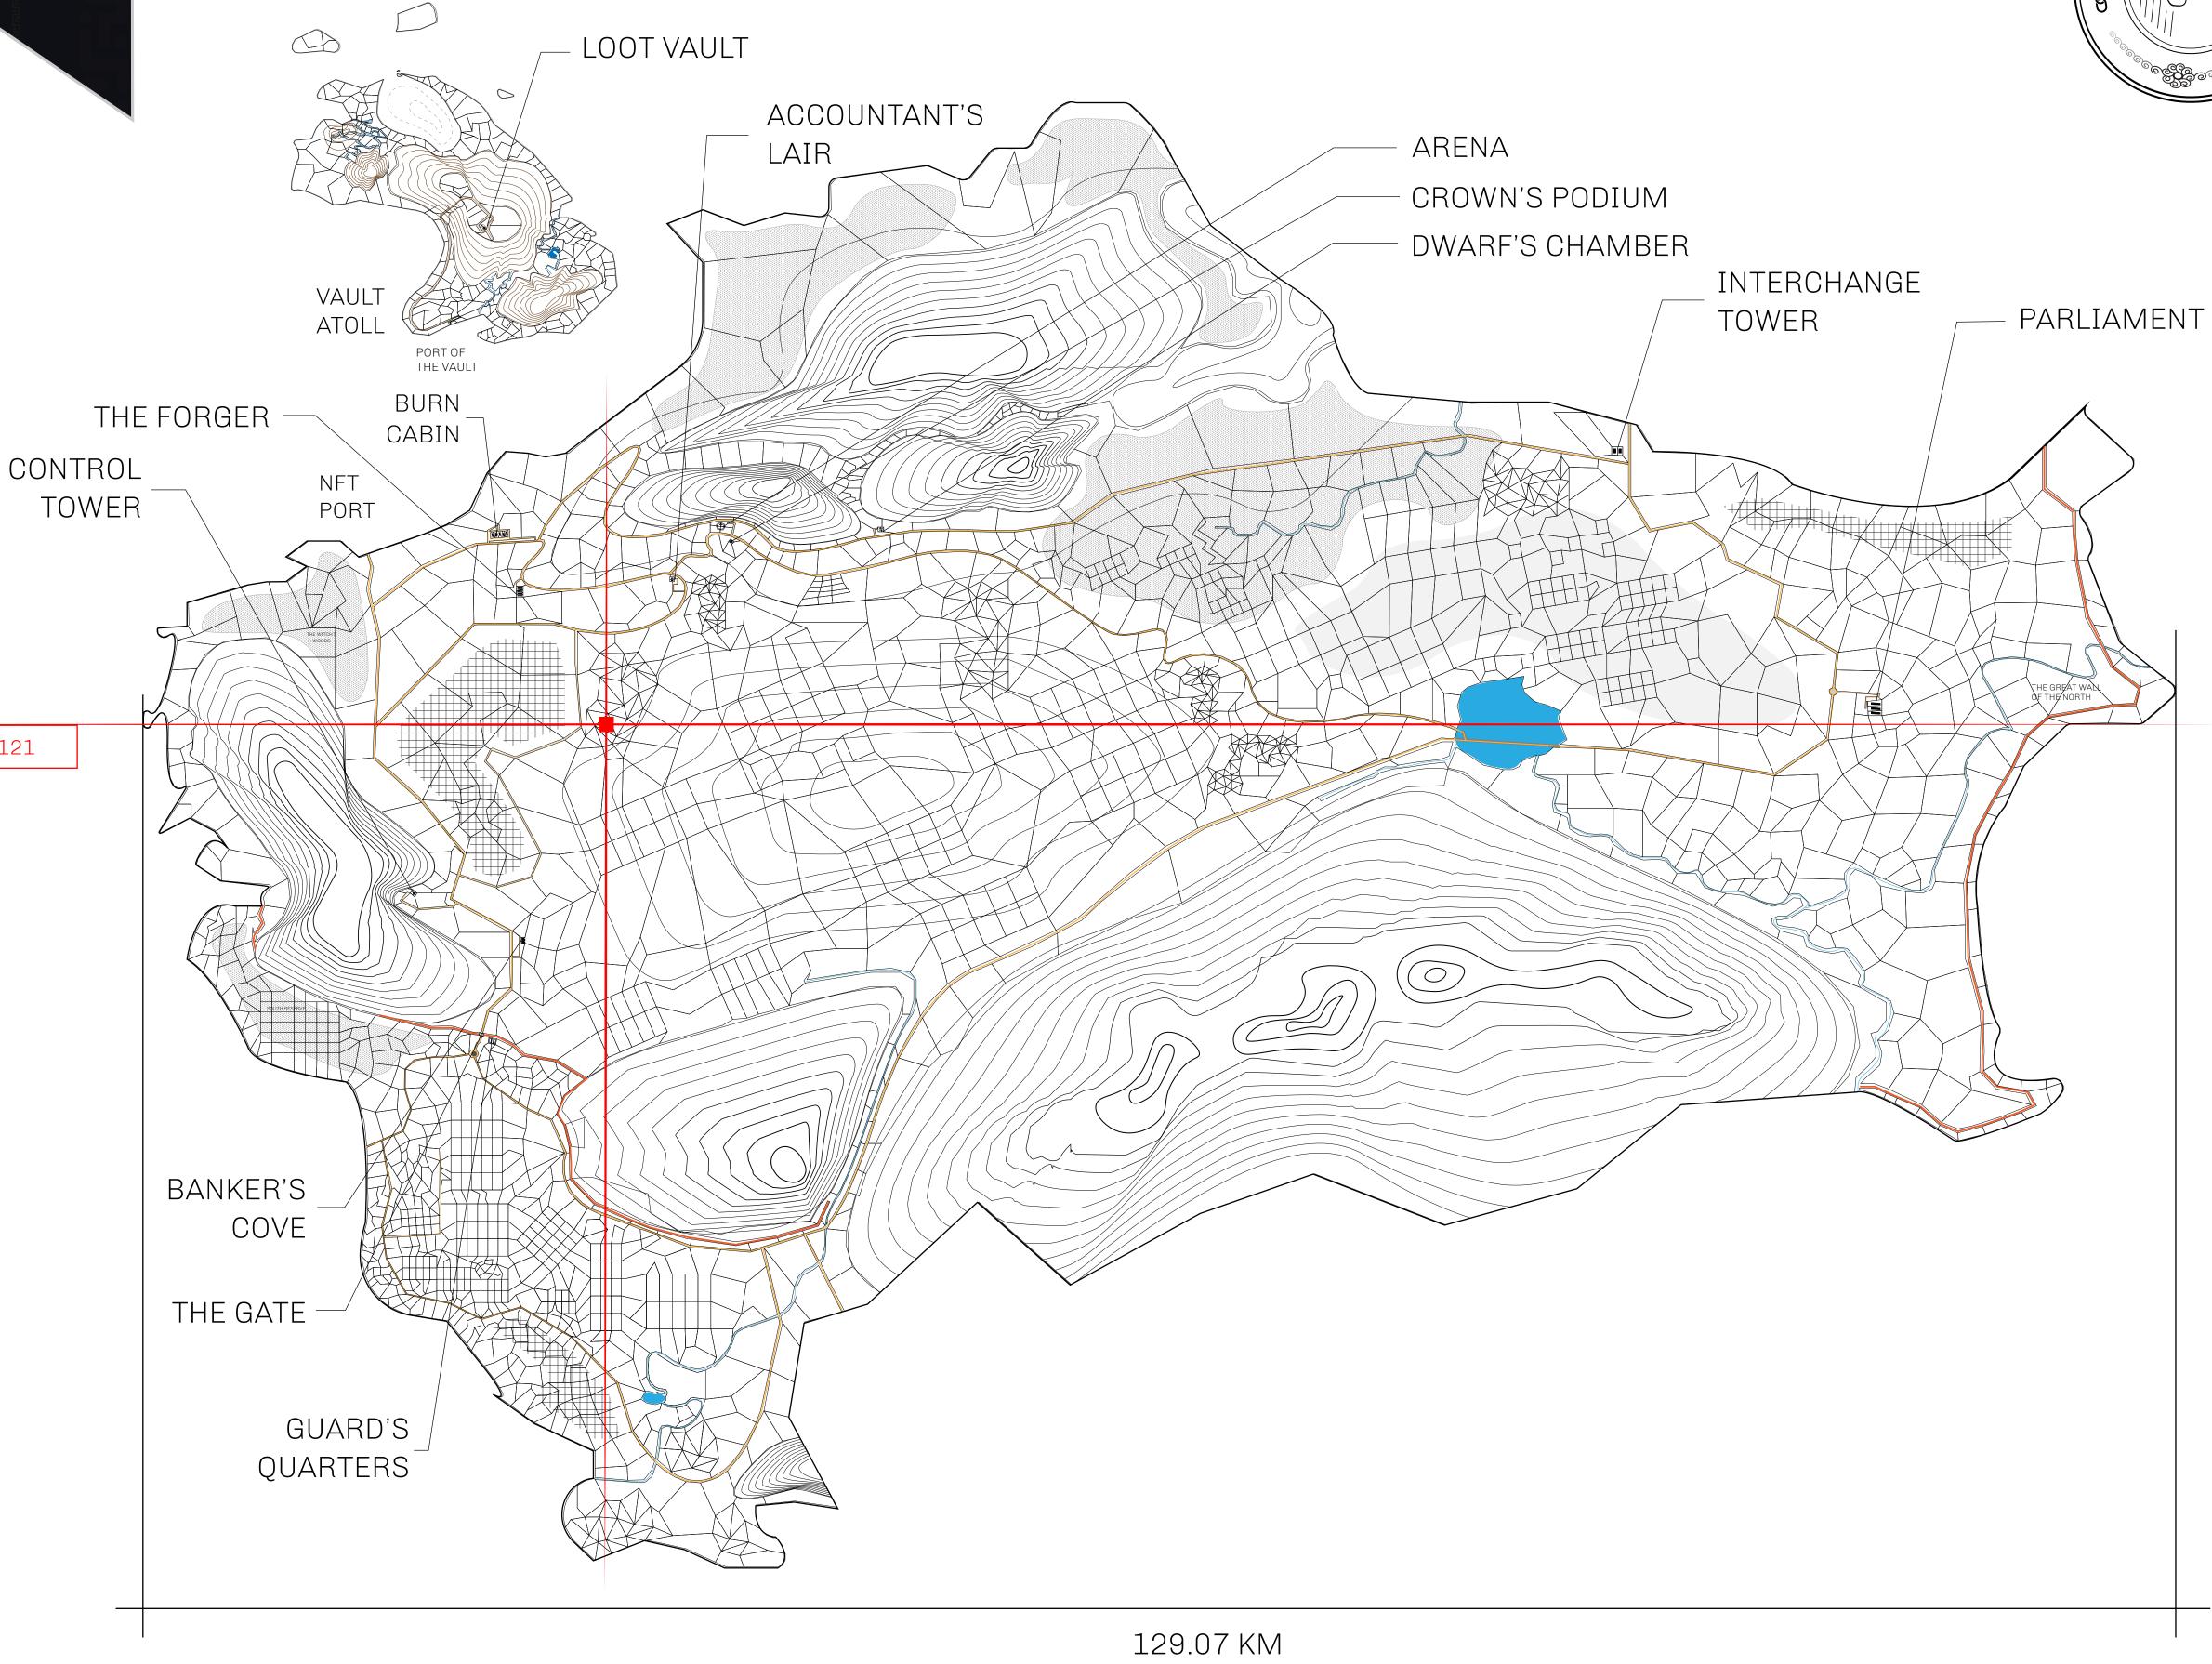

## HER MAJESTY'S GATED WORLD

As an economic and ruling powerhouse, the Great Empire controls the issuance and trade of BUN, LTT, and USDC reward credits. Decisions by its sitting parliamentarians affect Loot NFT World. Following the last war, border controls are tight and only invitees can enter. Each Sunday, all eyes focus on the Arena and the Crown's Podium, where battle-bidding auctions rage. The battle pit is not for the fainthearted and strategy plays a crucial role in winning.

## GEOGRAPHY

COASTLINE 462.64 KM (287.47 MILES)

BORDERS OCEAN, ROYAUME DE SATOSHI, X BY SL & TERRITORIO LTT ST

HIGHEST POINT MOUNT ARES +8120 M

LOWEST POINT NFT PORT 0 M

PLOTS 2284 SCALE 1:50000

## H.M. LNFT Land Registry

TITLE NUMBER

L1921-221121

ADMINISTRATIVE AREA

THE GREAT EMPIRE

ISSUED 22 November 2021

SCALE 1/50000

OWNER ENTITLEMENT