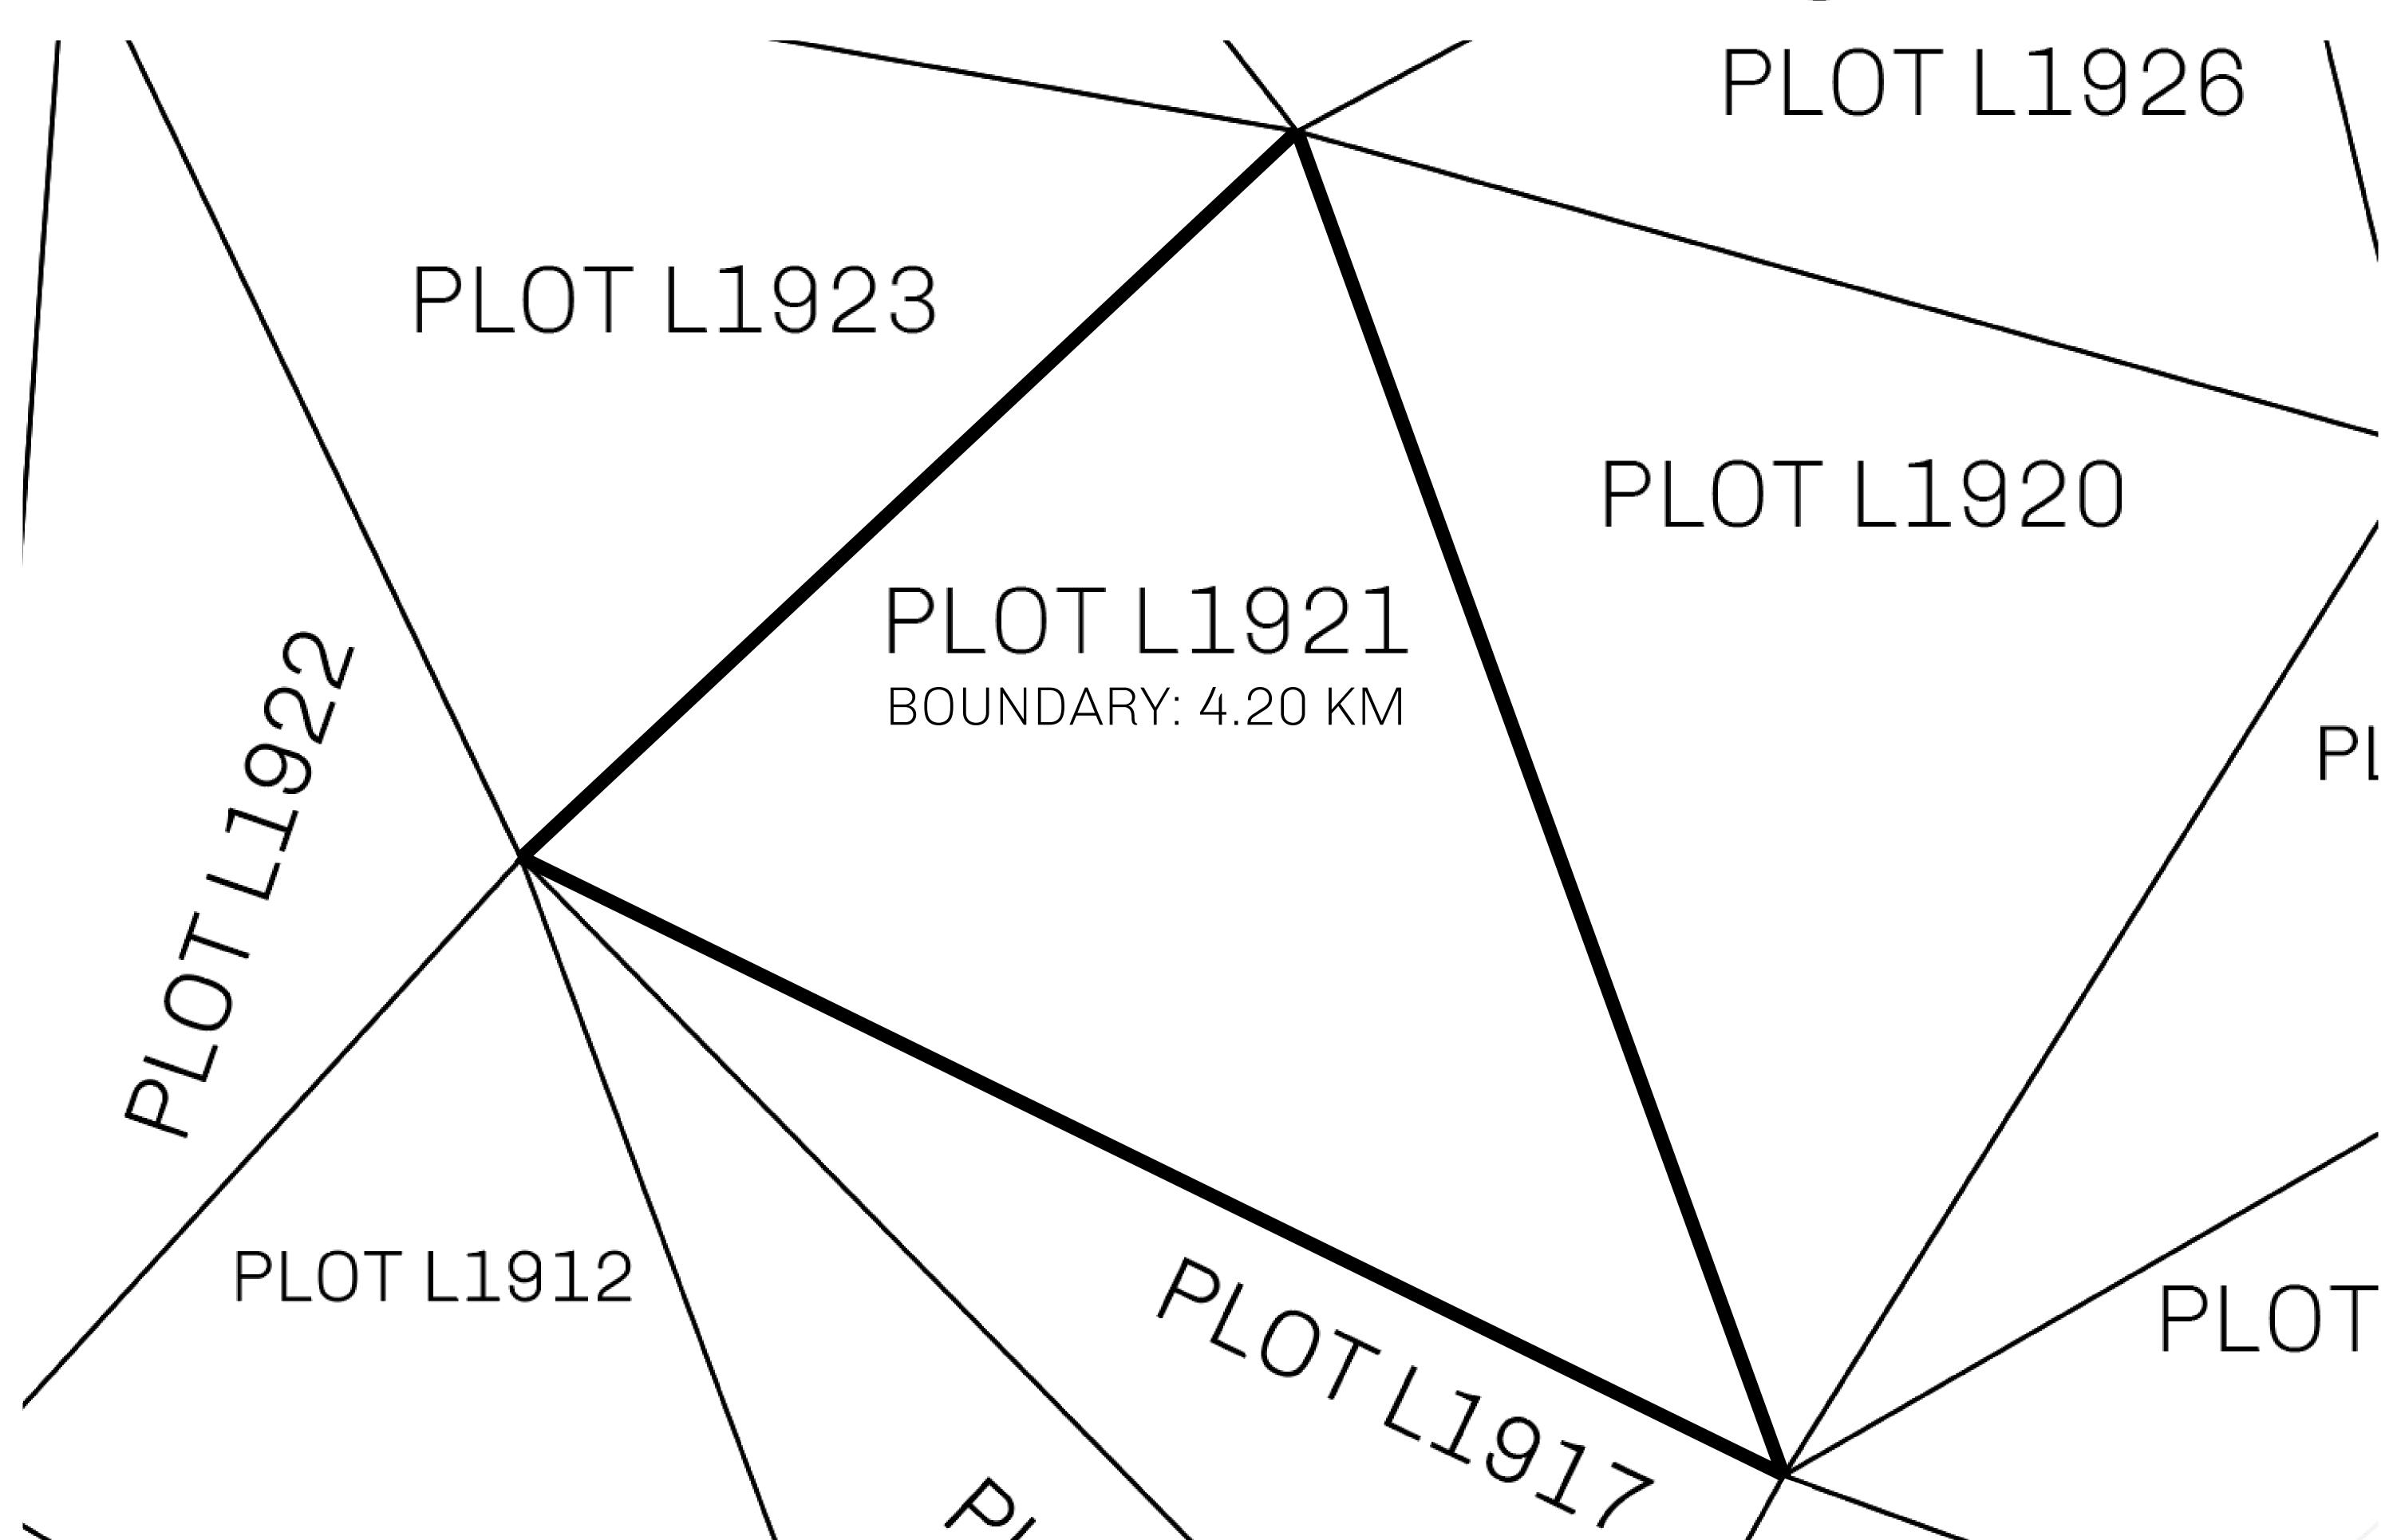

## GEOGRAPHY

COASTLINE 462.64 KM (287.47 MILES)

BORDERS OCEAN, ROYAUME DE SATOSHI, X BY SL & TERRITORIO LTT ST

HIGHEST POINT MOUNT ARES +8120 M

LOWEST POINT NFT PORT 0 M

PLOTS 2284 SCALE 1:50000

## H.M. LNFT Land Registry

TITLE NUMBER

L1921-221121

ADMINISTRATIVE AREA

THE GREAT EMPIRE

ISSUED 22 November 2021

SCALE 1/50000

OWNER ENTITLEMENT