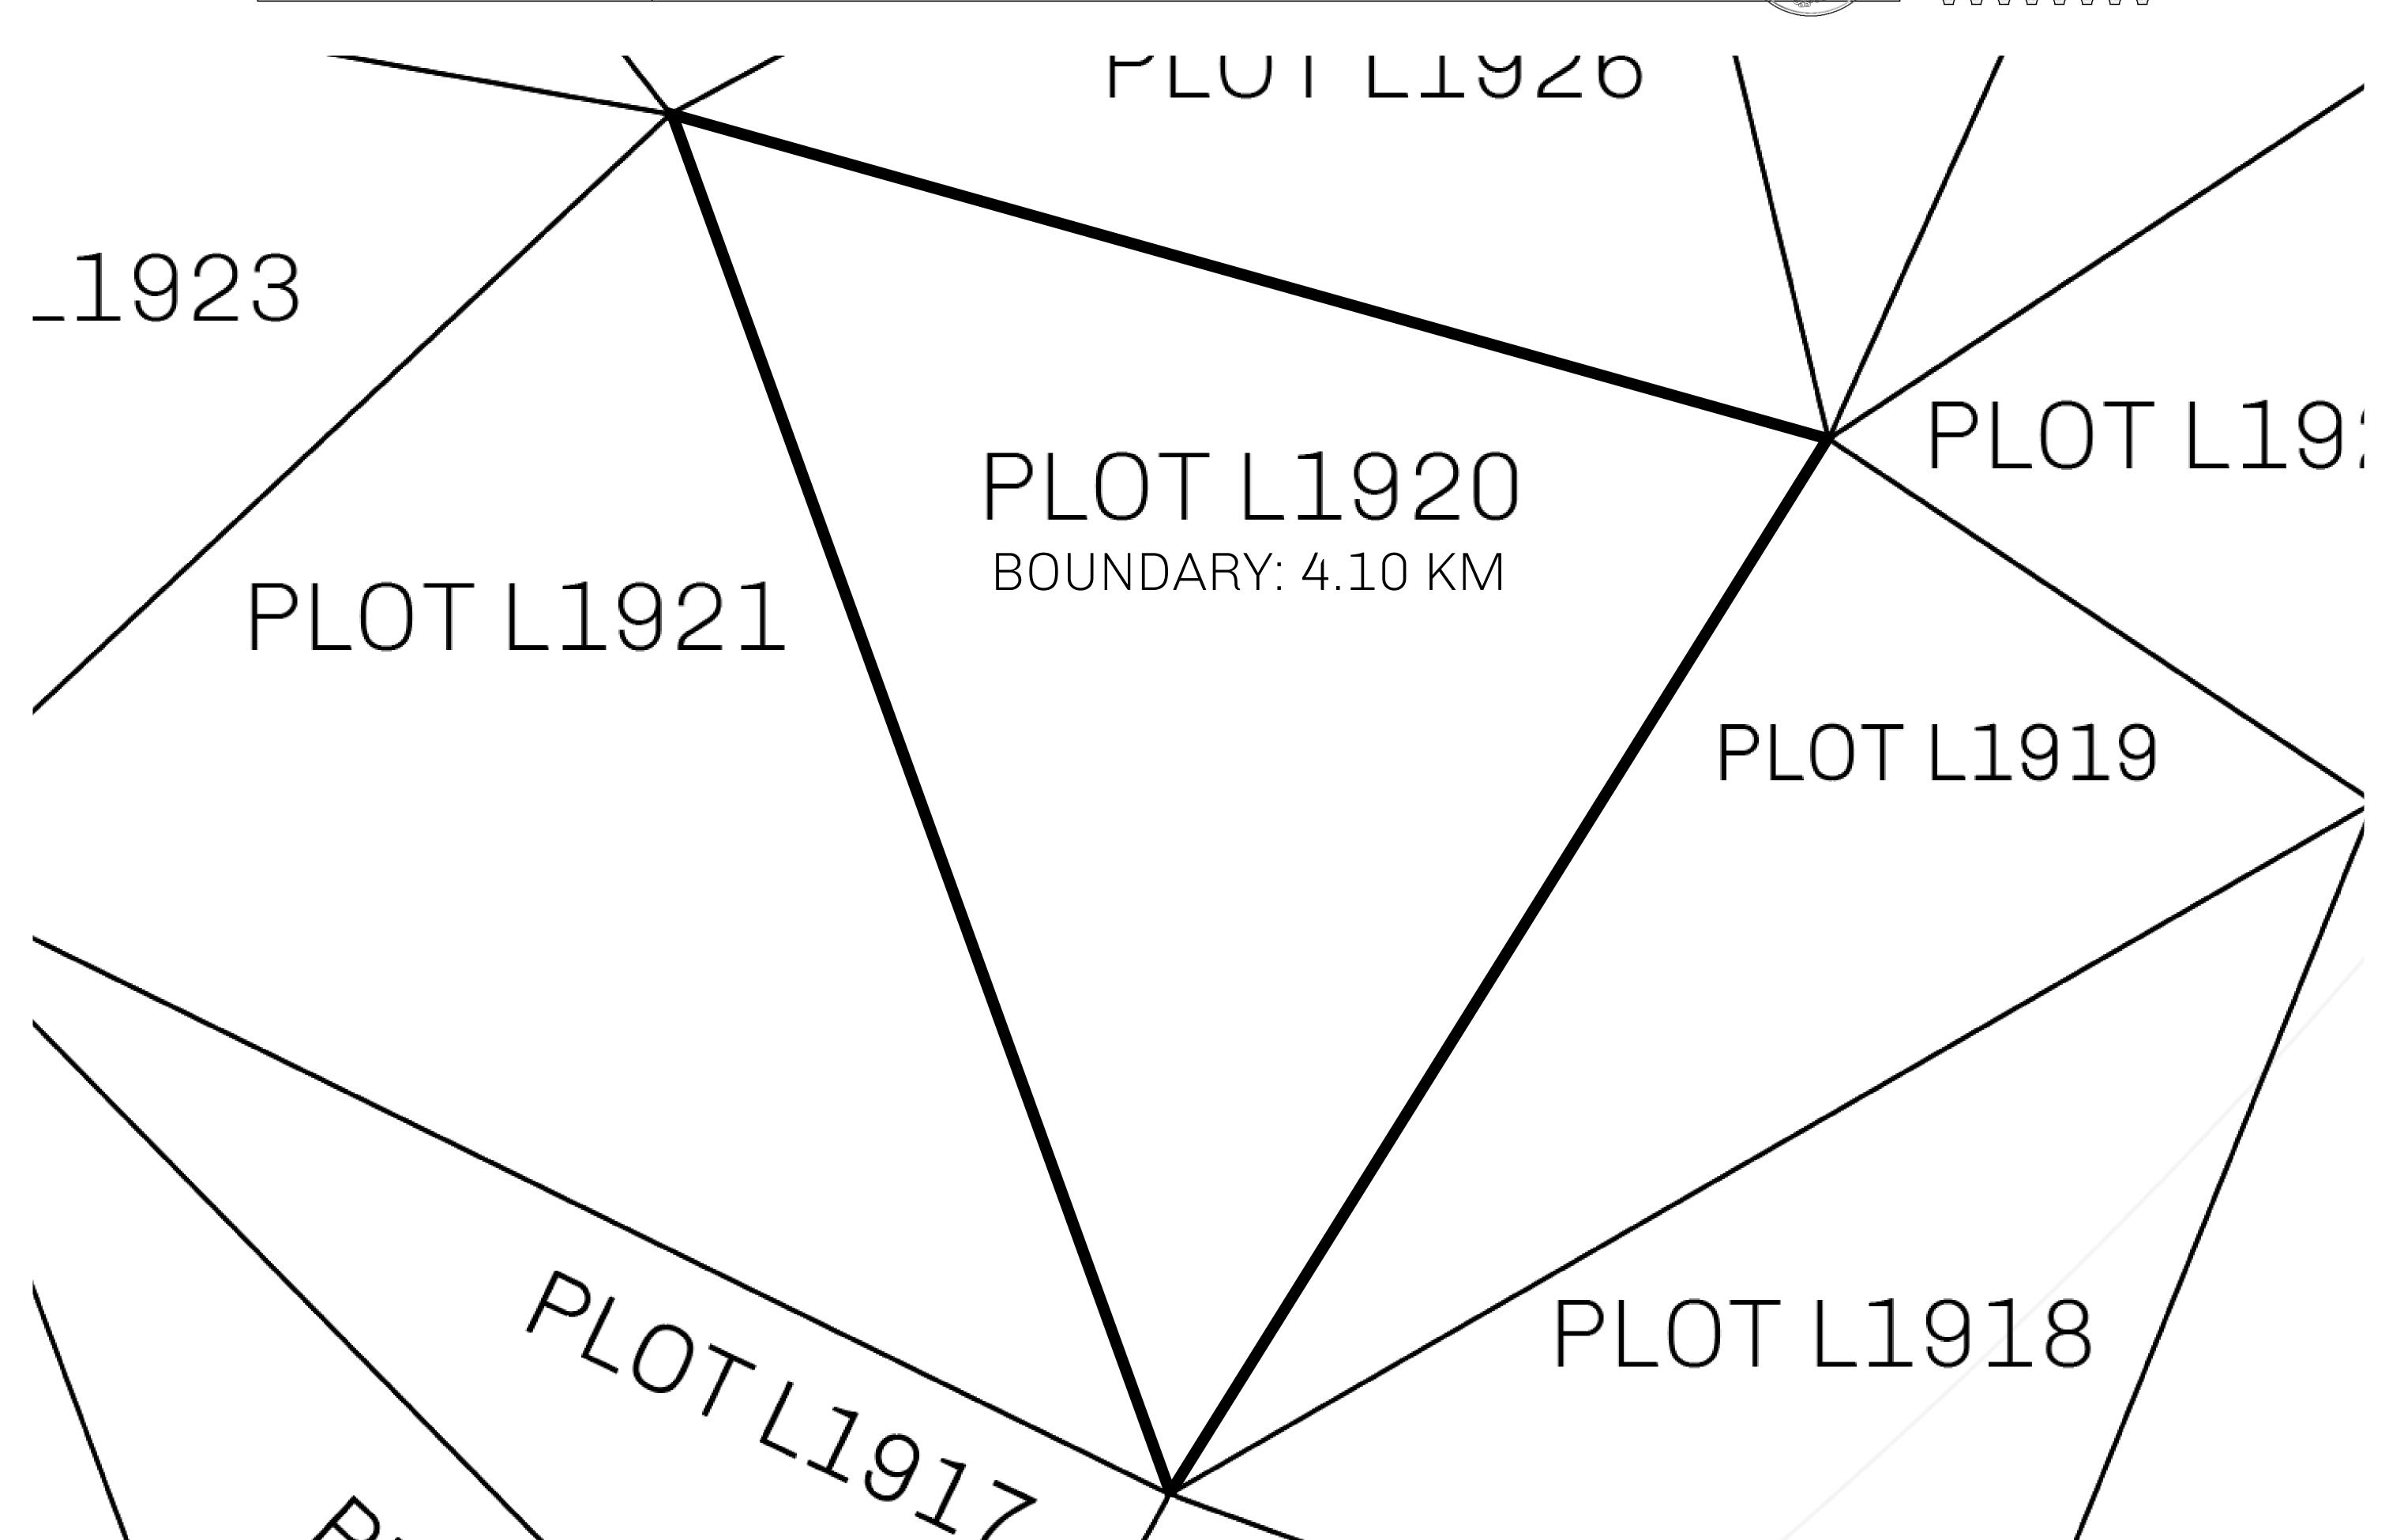

## H.M. LNFT Land Registry

L1920-221121

TITLE NUMBER

ADMINISTRATIVE AREA

THE GREAT EMPIRE

ISSUED 22 November 2021

SCALE 1/50000

OWNER ENTITLEMENT