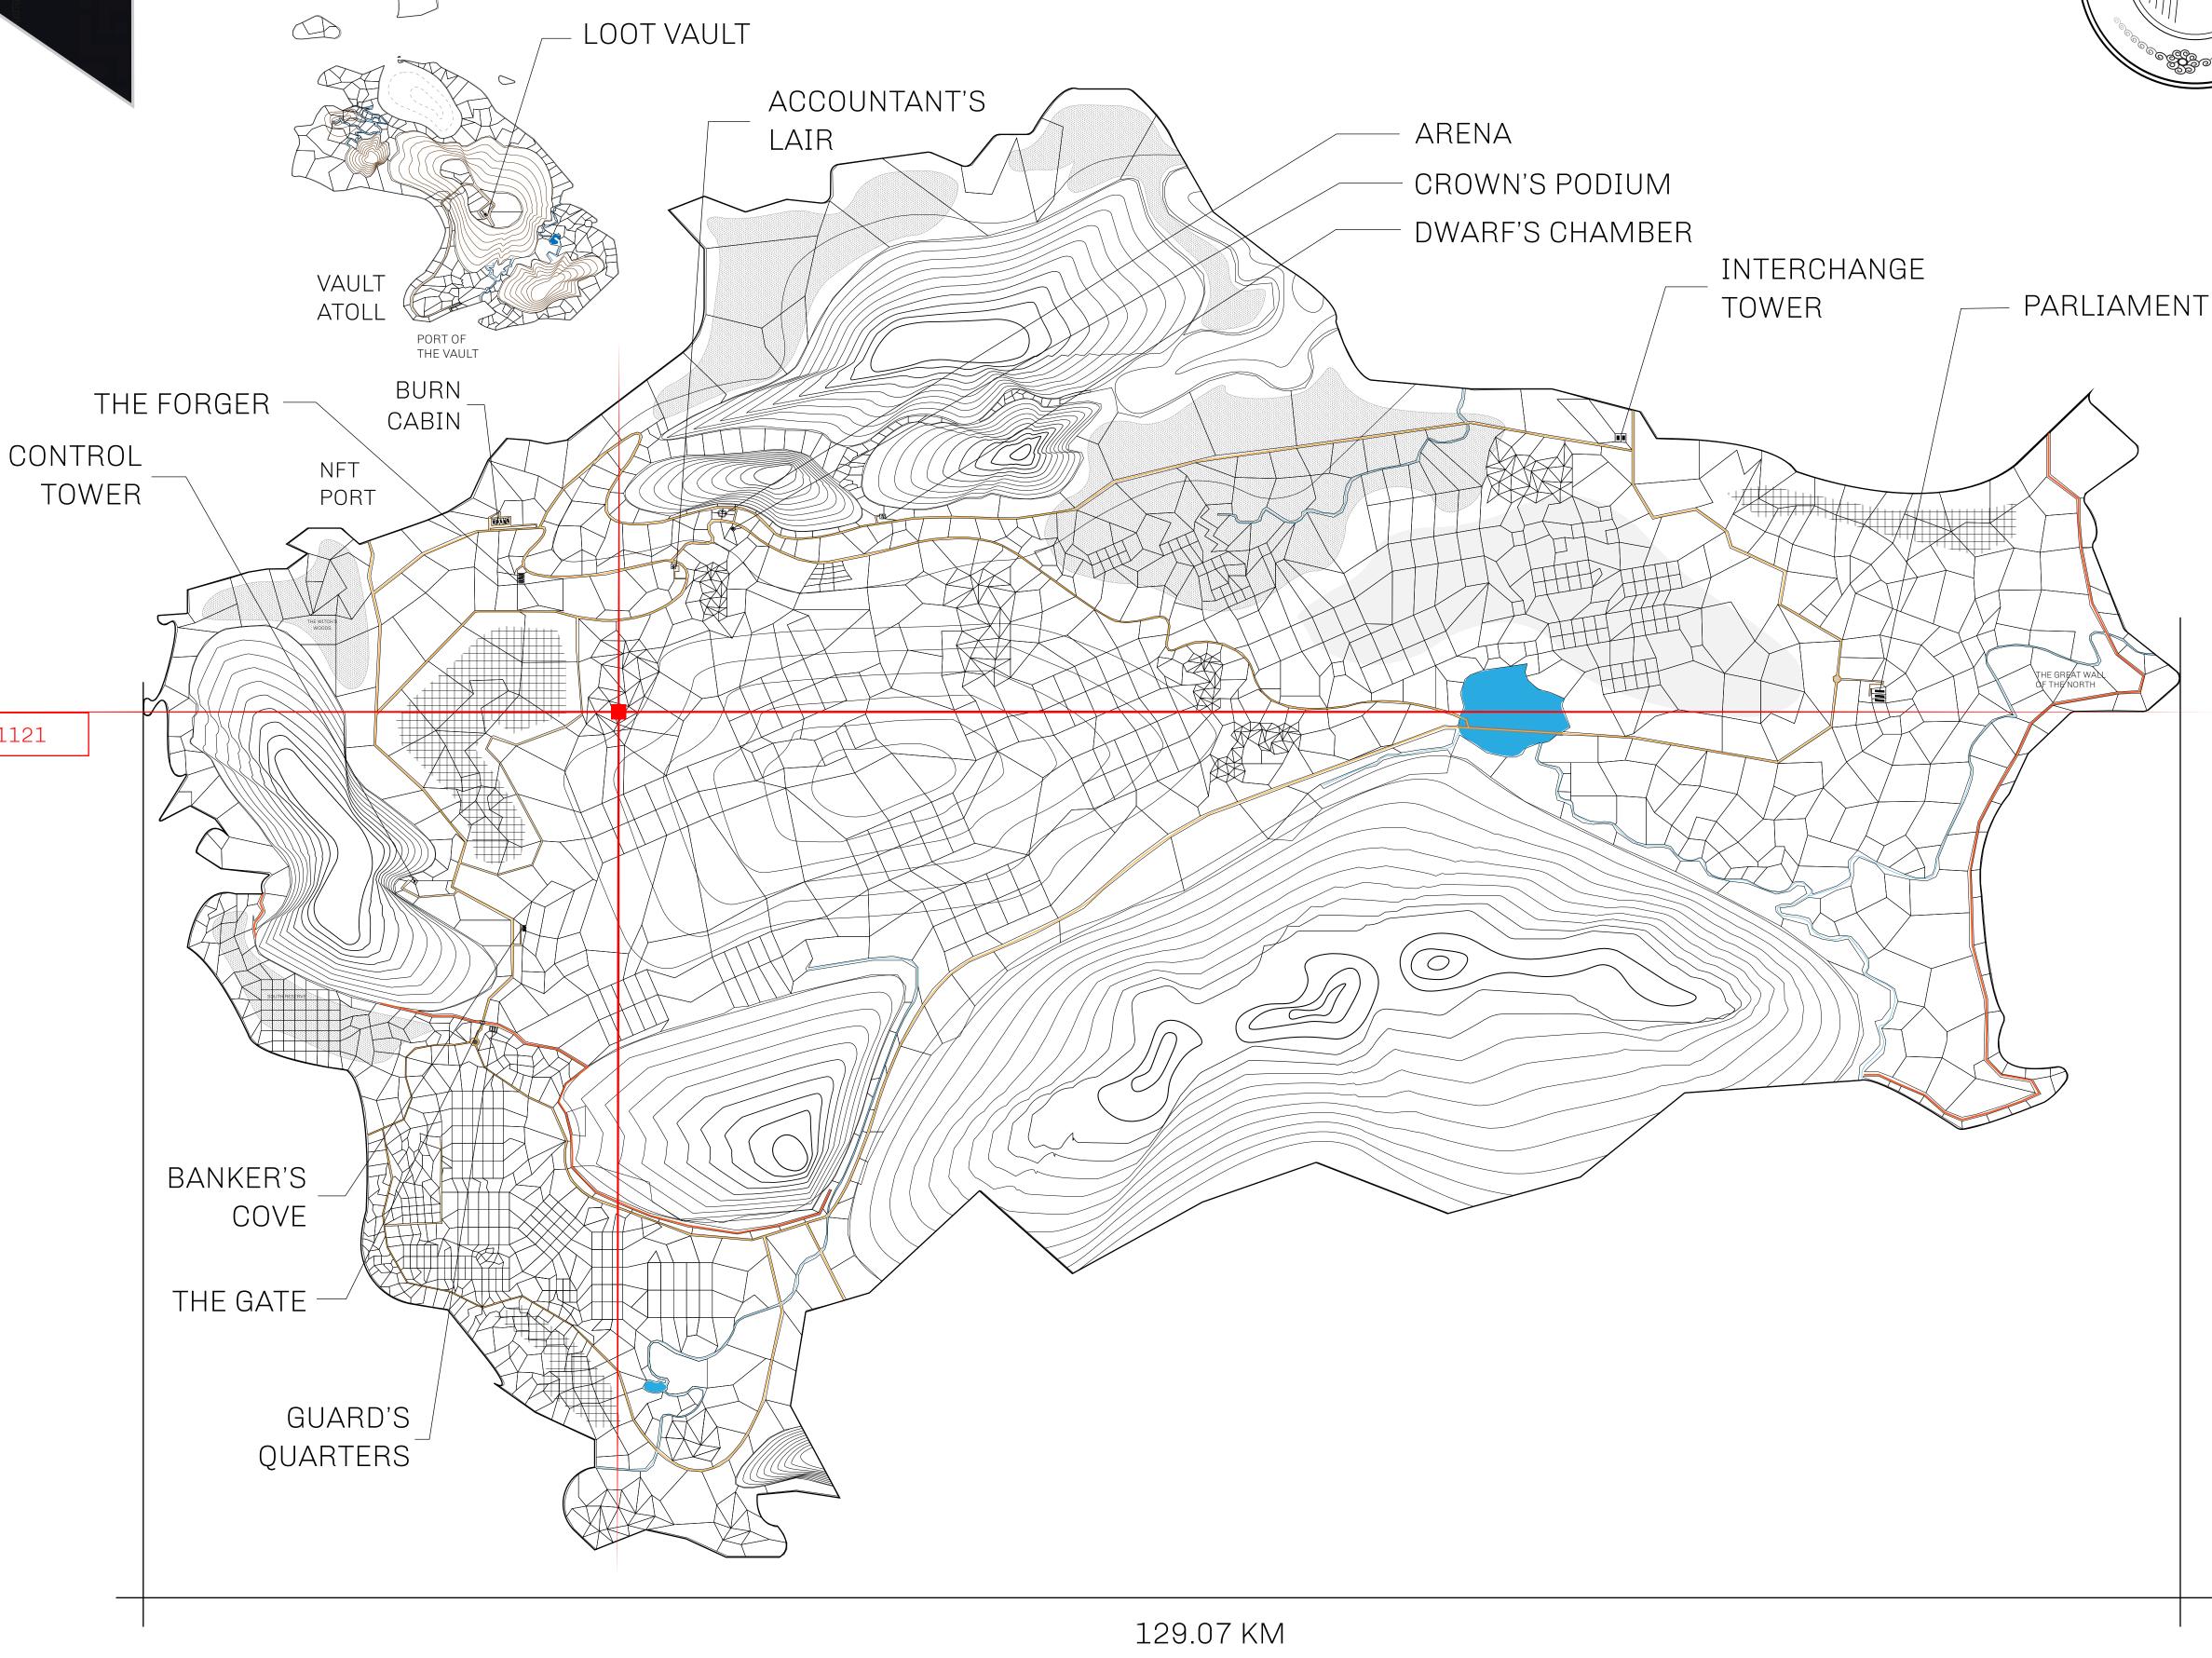

## HER MAJESTY'S GATED WORLD

As an economic and ruling powerhouse, the Great Empire controls the issuance and trade of BUN, LTT, and USDC reward credits. Decisions by its sitting parliamentarians affect Loot NFT World. Following the last war, border controls are tight and only invitees can enter. Each Sunday, all eyes focus on the Arena and the Crown's Podium, where battle-bidding auctions rage. The battle pit is not for the fainthearted and strategy plays a crucial role in winning.

## **GEOGRAPHY**

COASTLINE 462.64 KM (287.47 MILES)

BORDERS OCEAN, ROYAUME DE SATOSHI, X BY SL & TERRITORIO LTT ST

HIGHEST POINT MOUNT ARES +8120 M

LOWEST POINT NFT PORT 0 M

PLOTS 2284 SCALE 1:50000

## H.M. LNFT Land Registry

L1920-221121

TITLE NUMBER

ADMINISTRATIVE AREA

THE GREAT EMPIRE

ISSUED 22 November 2021

SCALE 1/50000

OWNER ENTITLEMENT