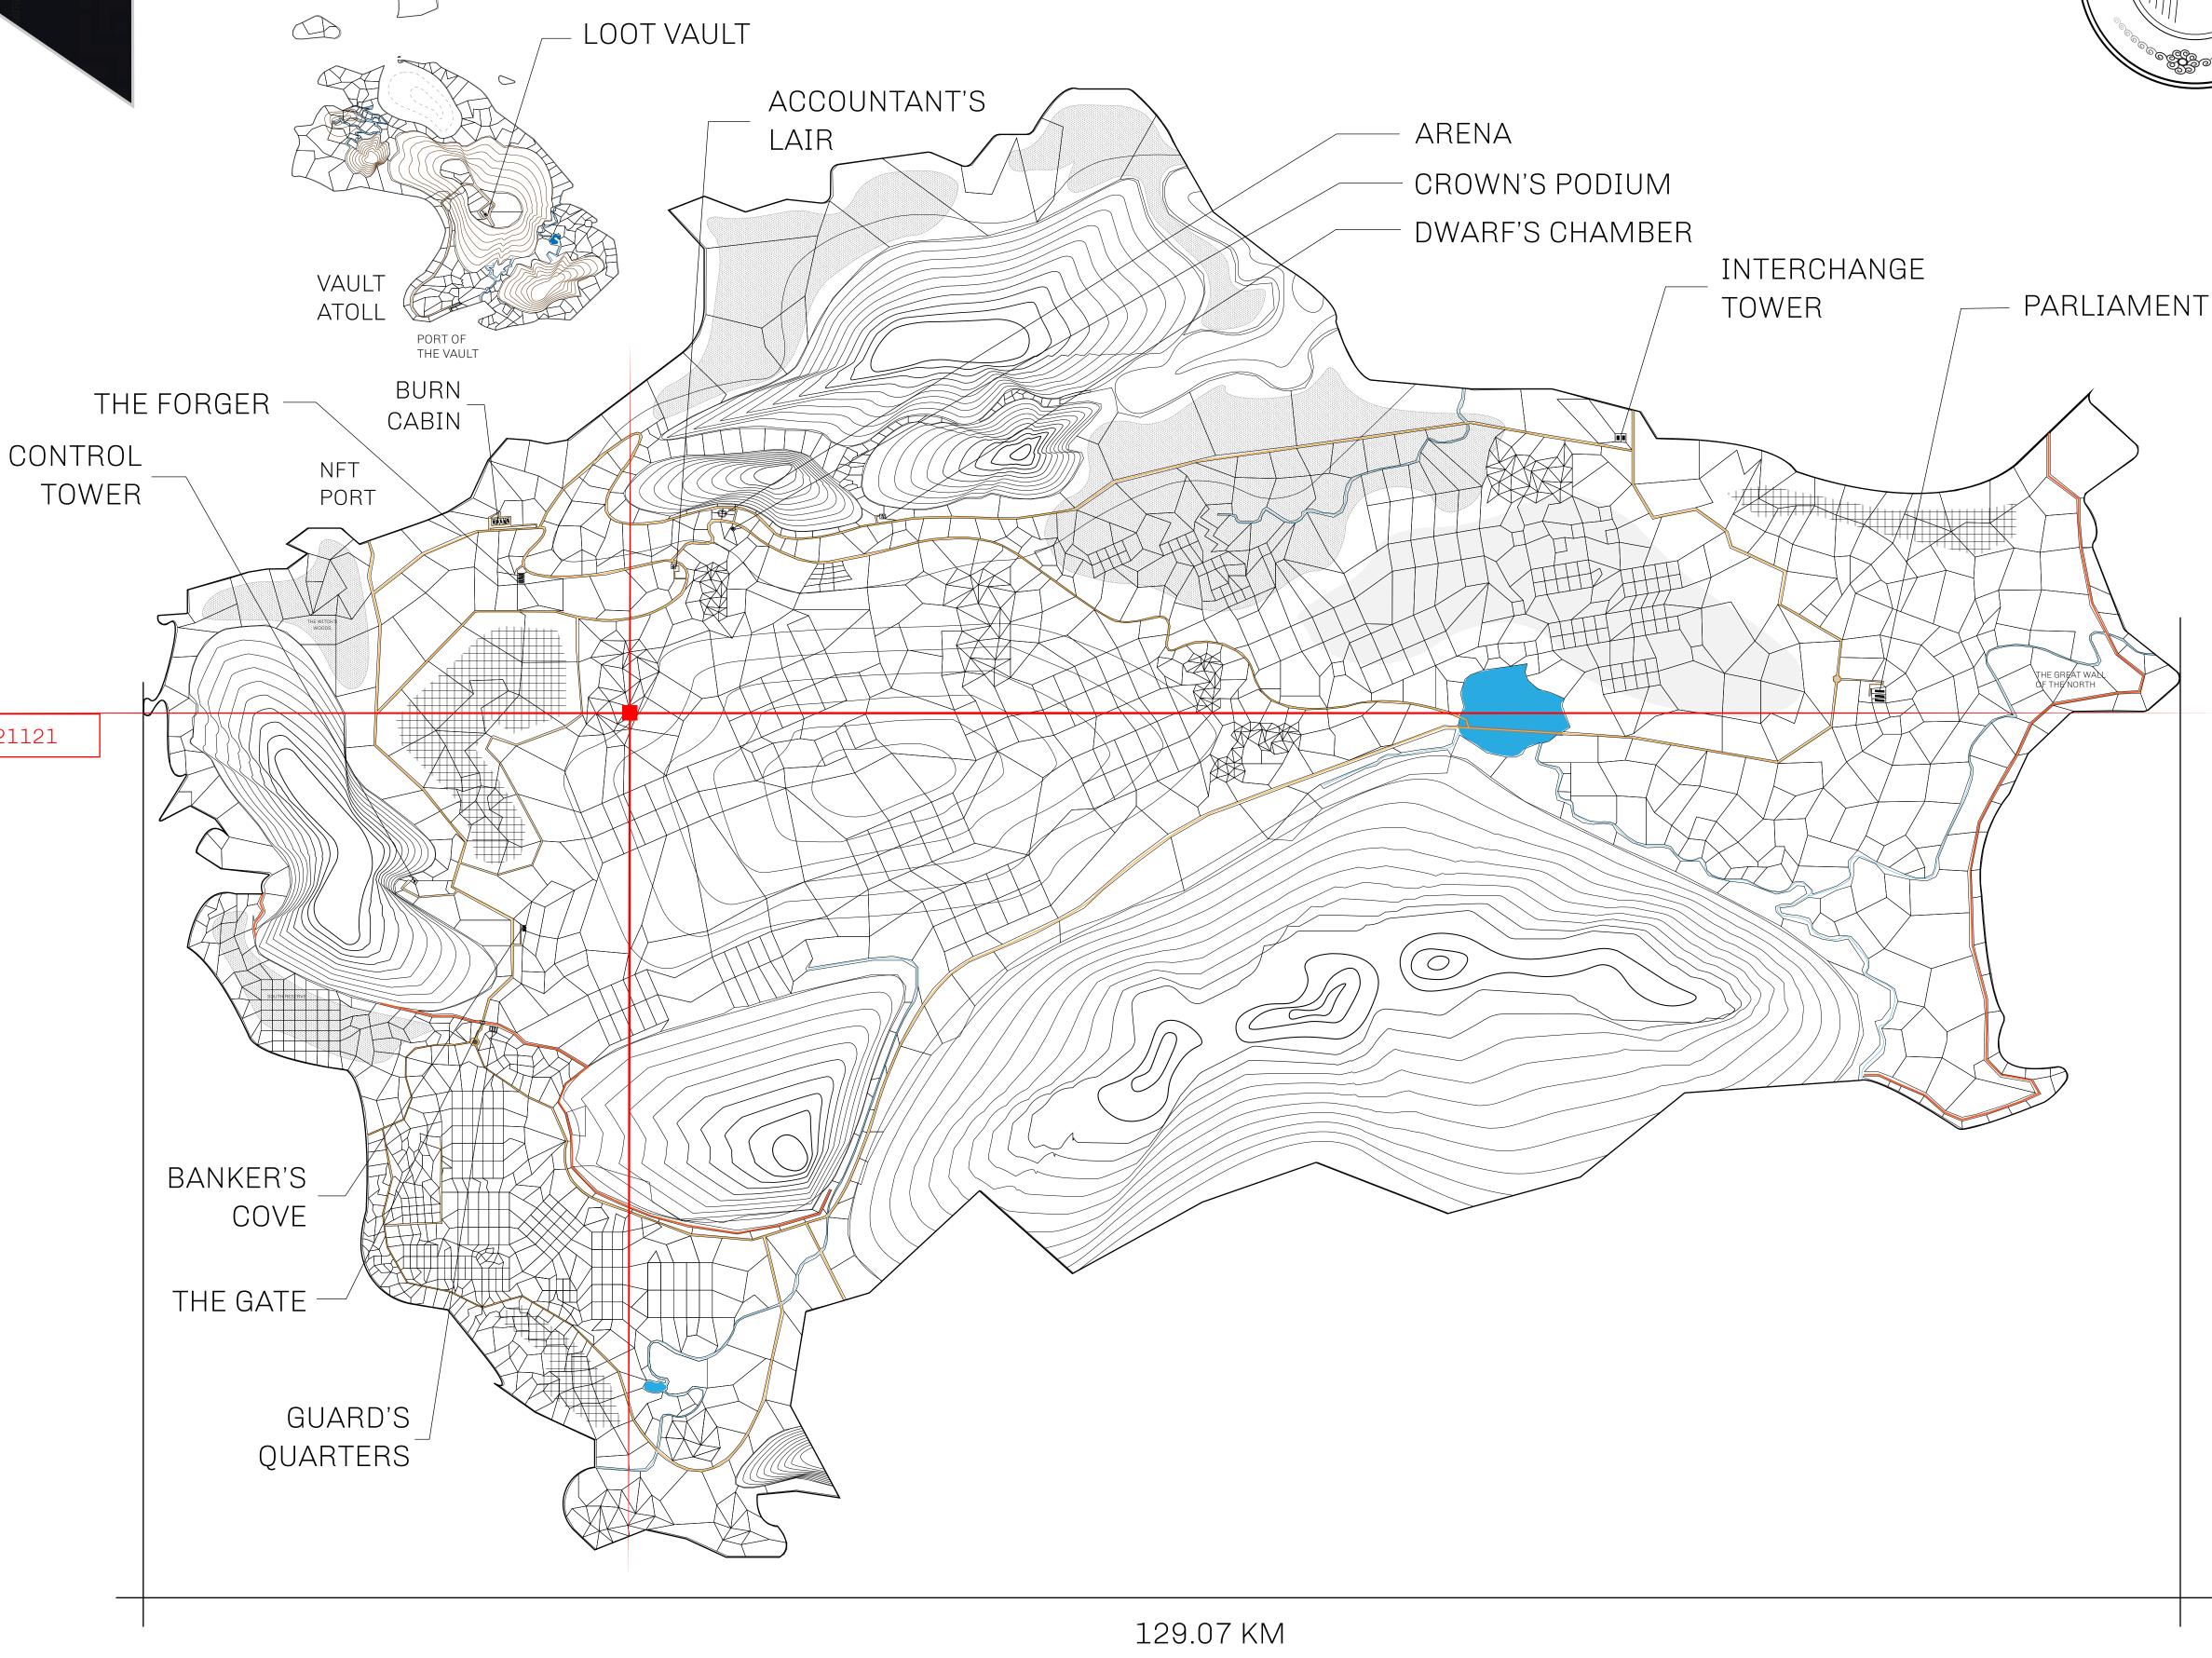

## **GEOGRAPHY**

COASTLINE 462.64 KM (287.47 MILES)

BORDERS OCEAN, ROYAUME DE SATOSHI, X BY SL & TERRITORIO LTT ST

HIGHEST POINT MOUNT ARES +8120 M

LOWEST POINT NFT PORT 0 M

PLOTS 2284 SCALE 1:50000

## H.M. LNFT Land Registry

TITLE NUMBER

L1919-221121

ADMINISTRATIVE AREA

THE GREAT EMPIRE

ISSUED 22 November 2021

SCALE **1/50000** 

OWNER ENTITLEMENT