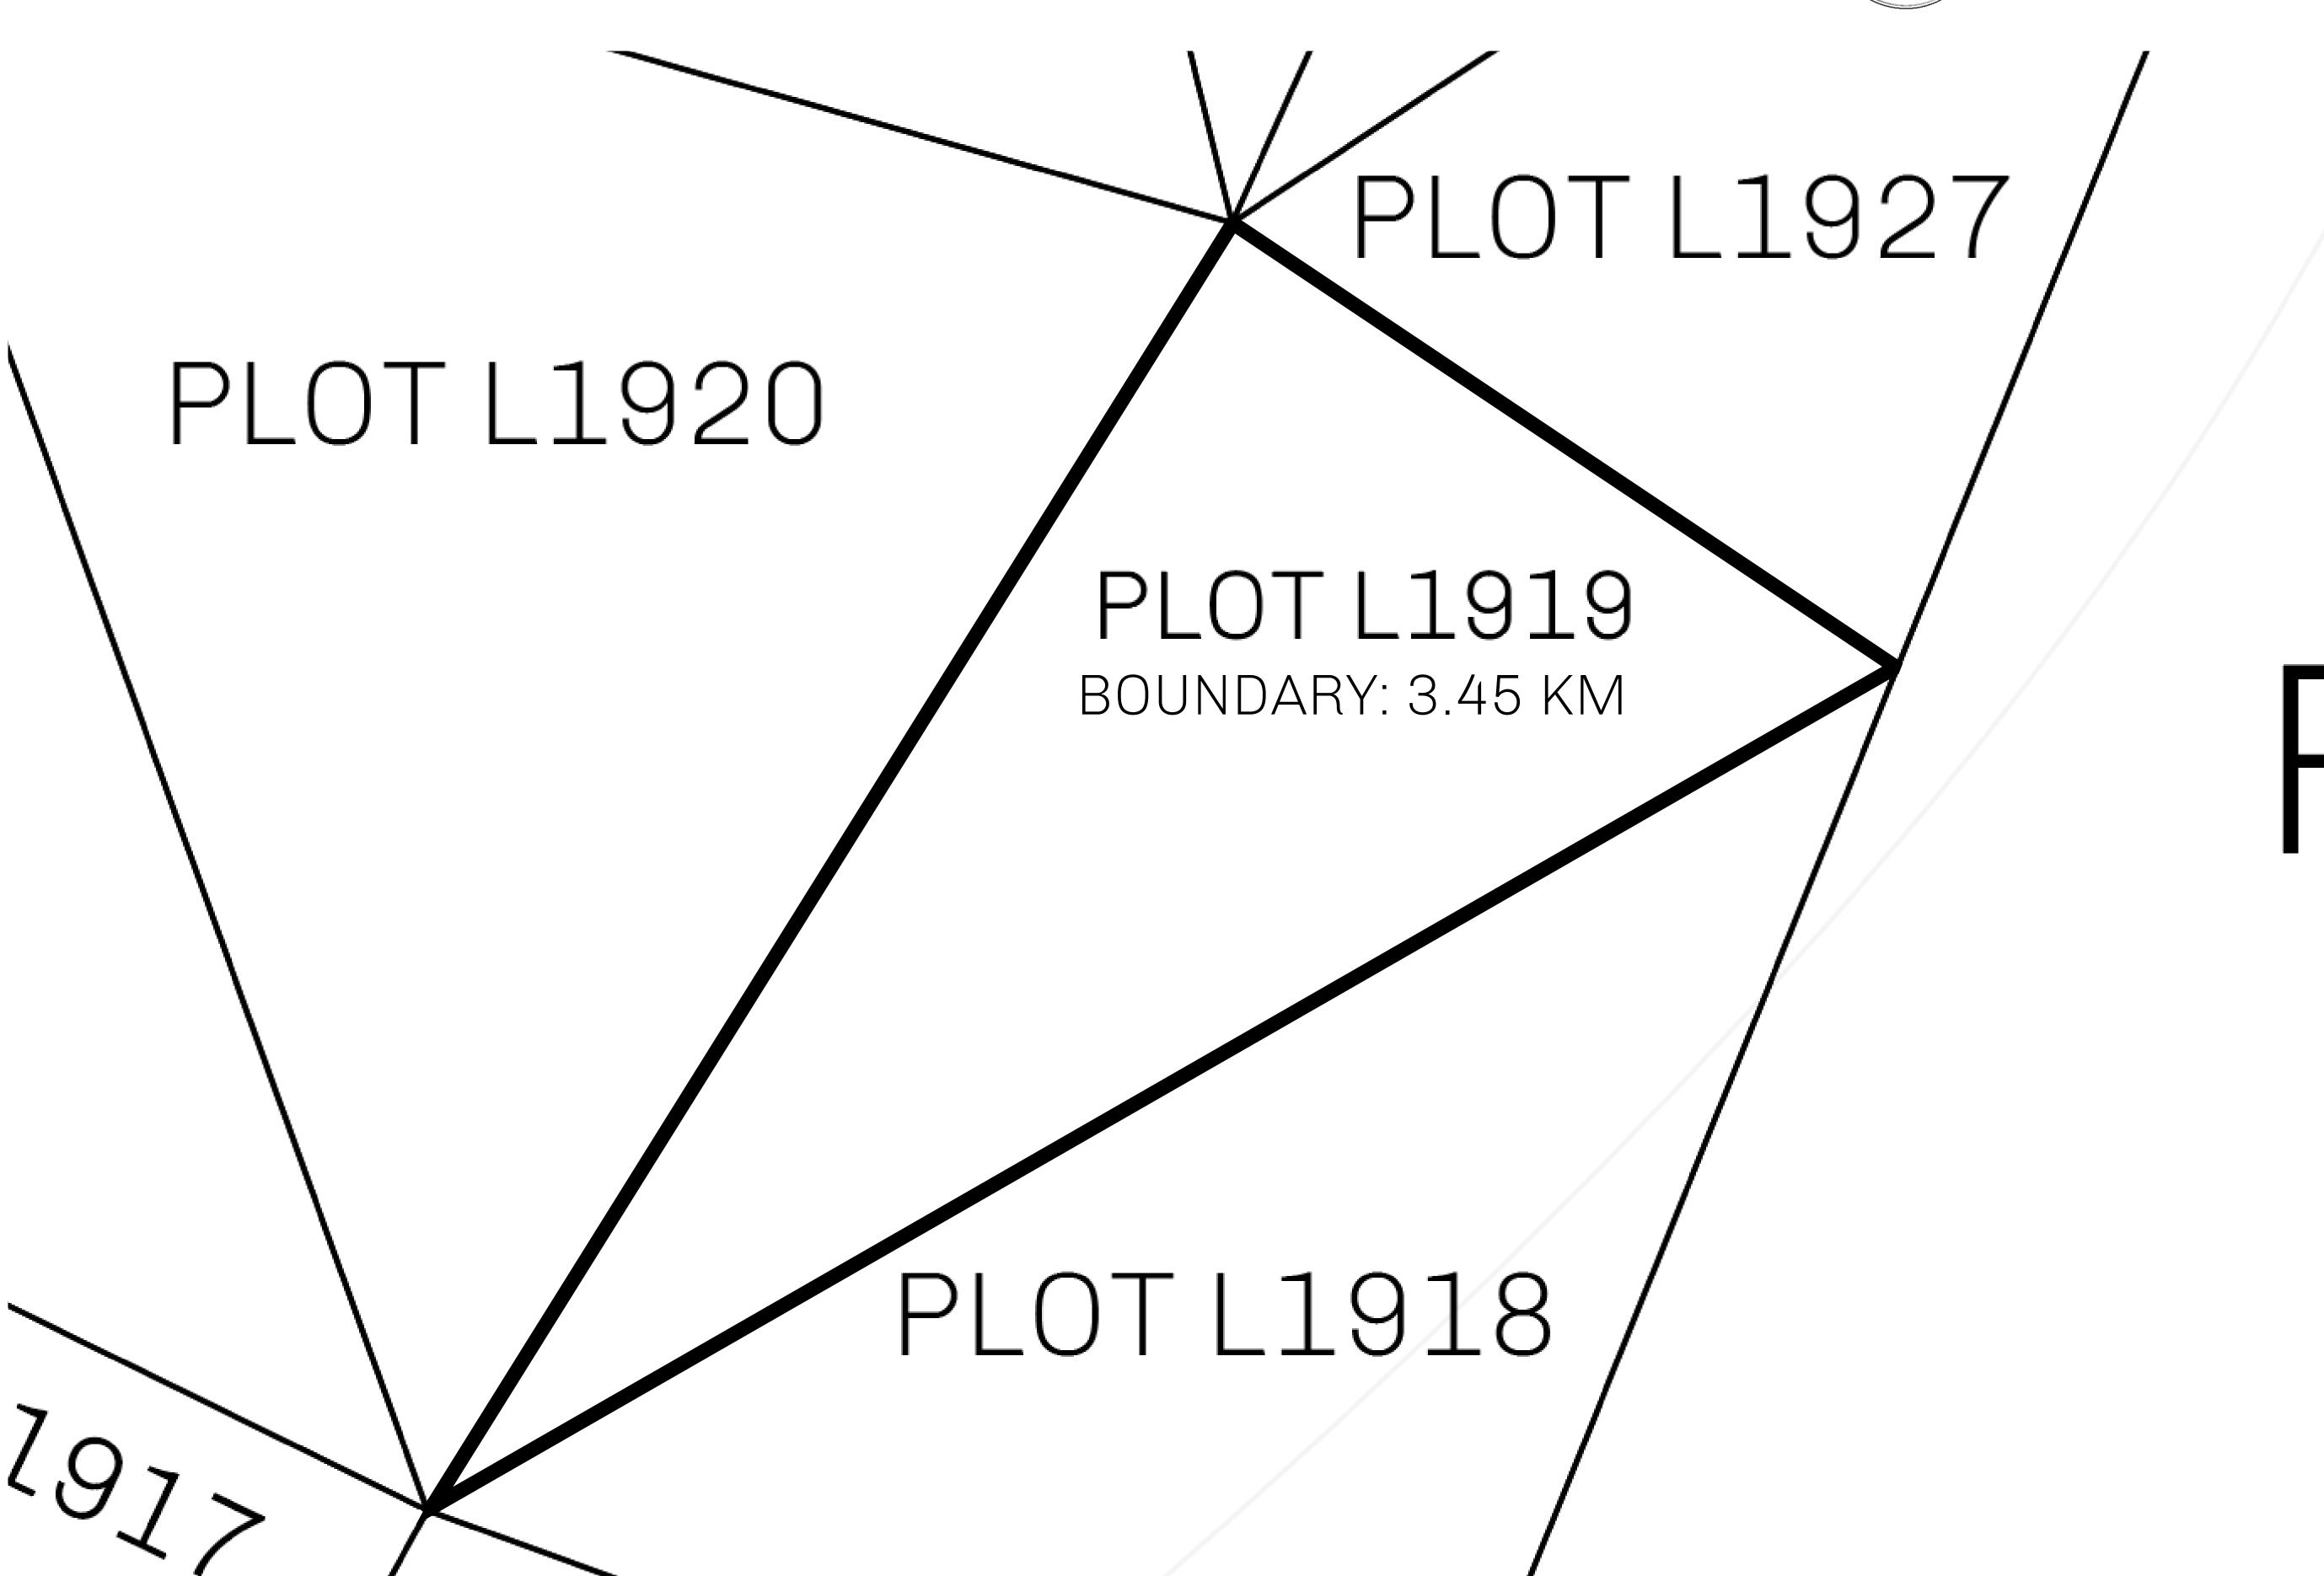

## LOOT NFT WORLD

PLOT L1919-221121

## **GEOGRAPHY**

COASTLINE 462.64 KM (287.47 MILES)

BORDERS OCEAN, ROYAUME DE SATOSHI, X BY SL & TERRITORIO LTT ST

HIGHEST POINT MOUNT ARES +8120 M

LOWEST POINT NFT PORT 0 M

PLOTS 2284 SCALE 1:50000

## H.M. LNFT Land Registry

TITLE NUMBER

L1919-221121

ADMINISTRATIVE AREA

THE GREAT EMPIRE

ISSUED 22 November 2021

SCALE **1/50000** 

OWNER ENTITLEMENT