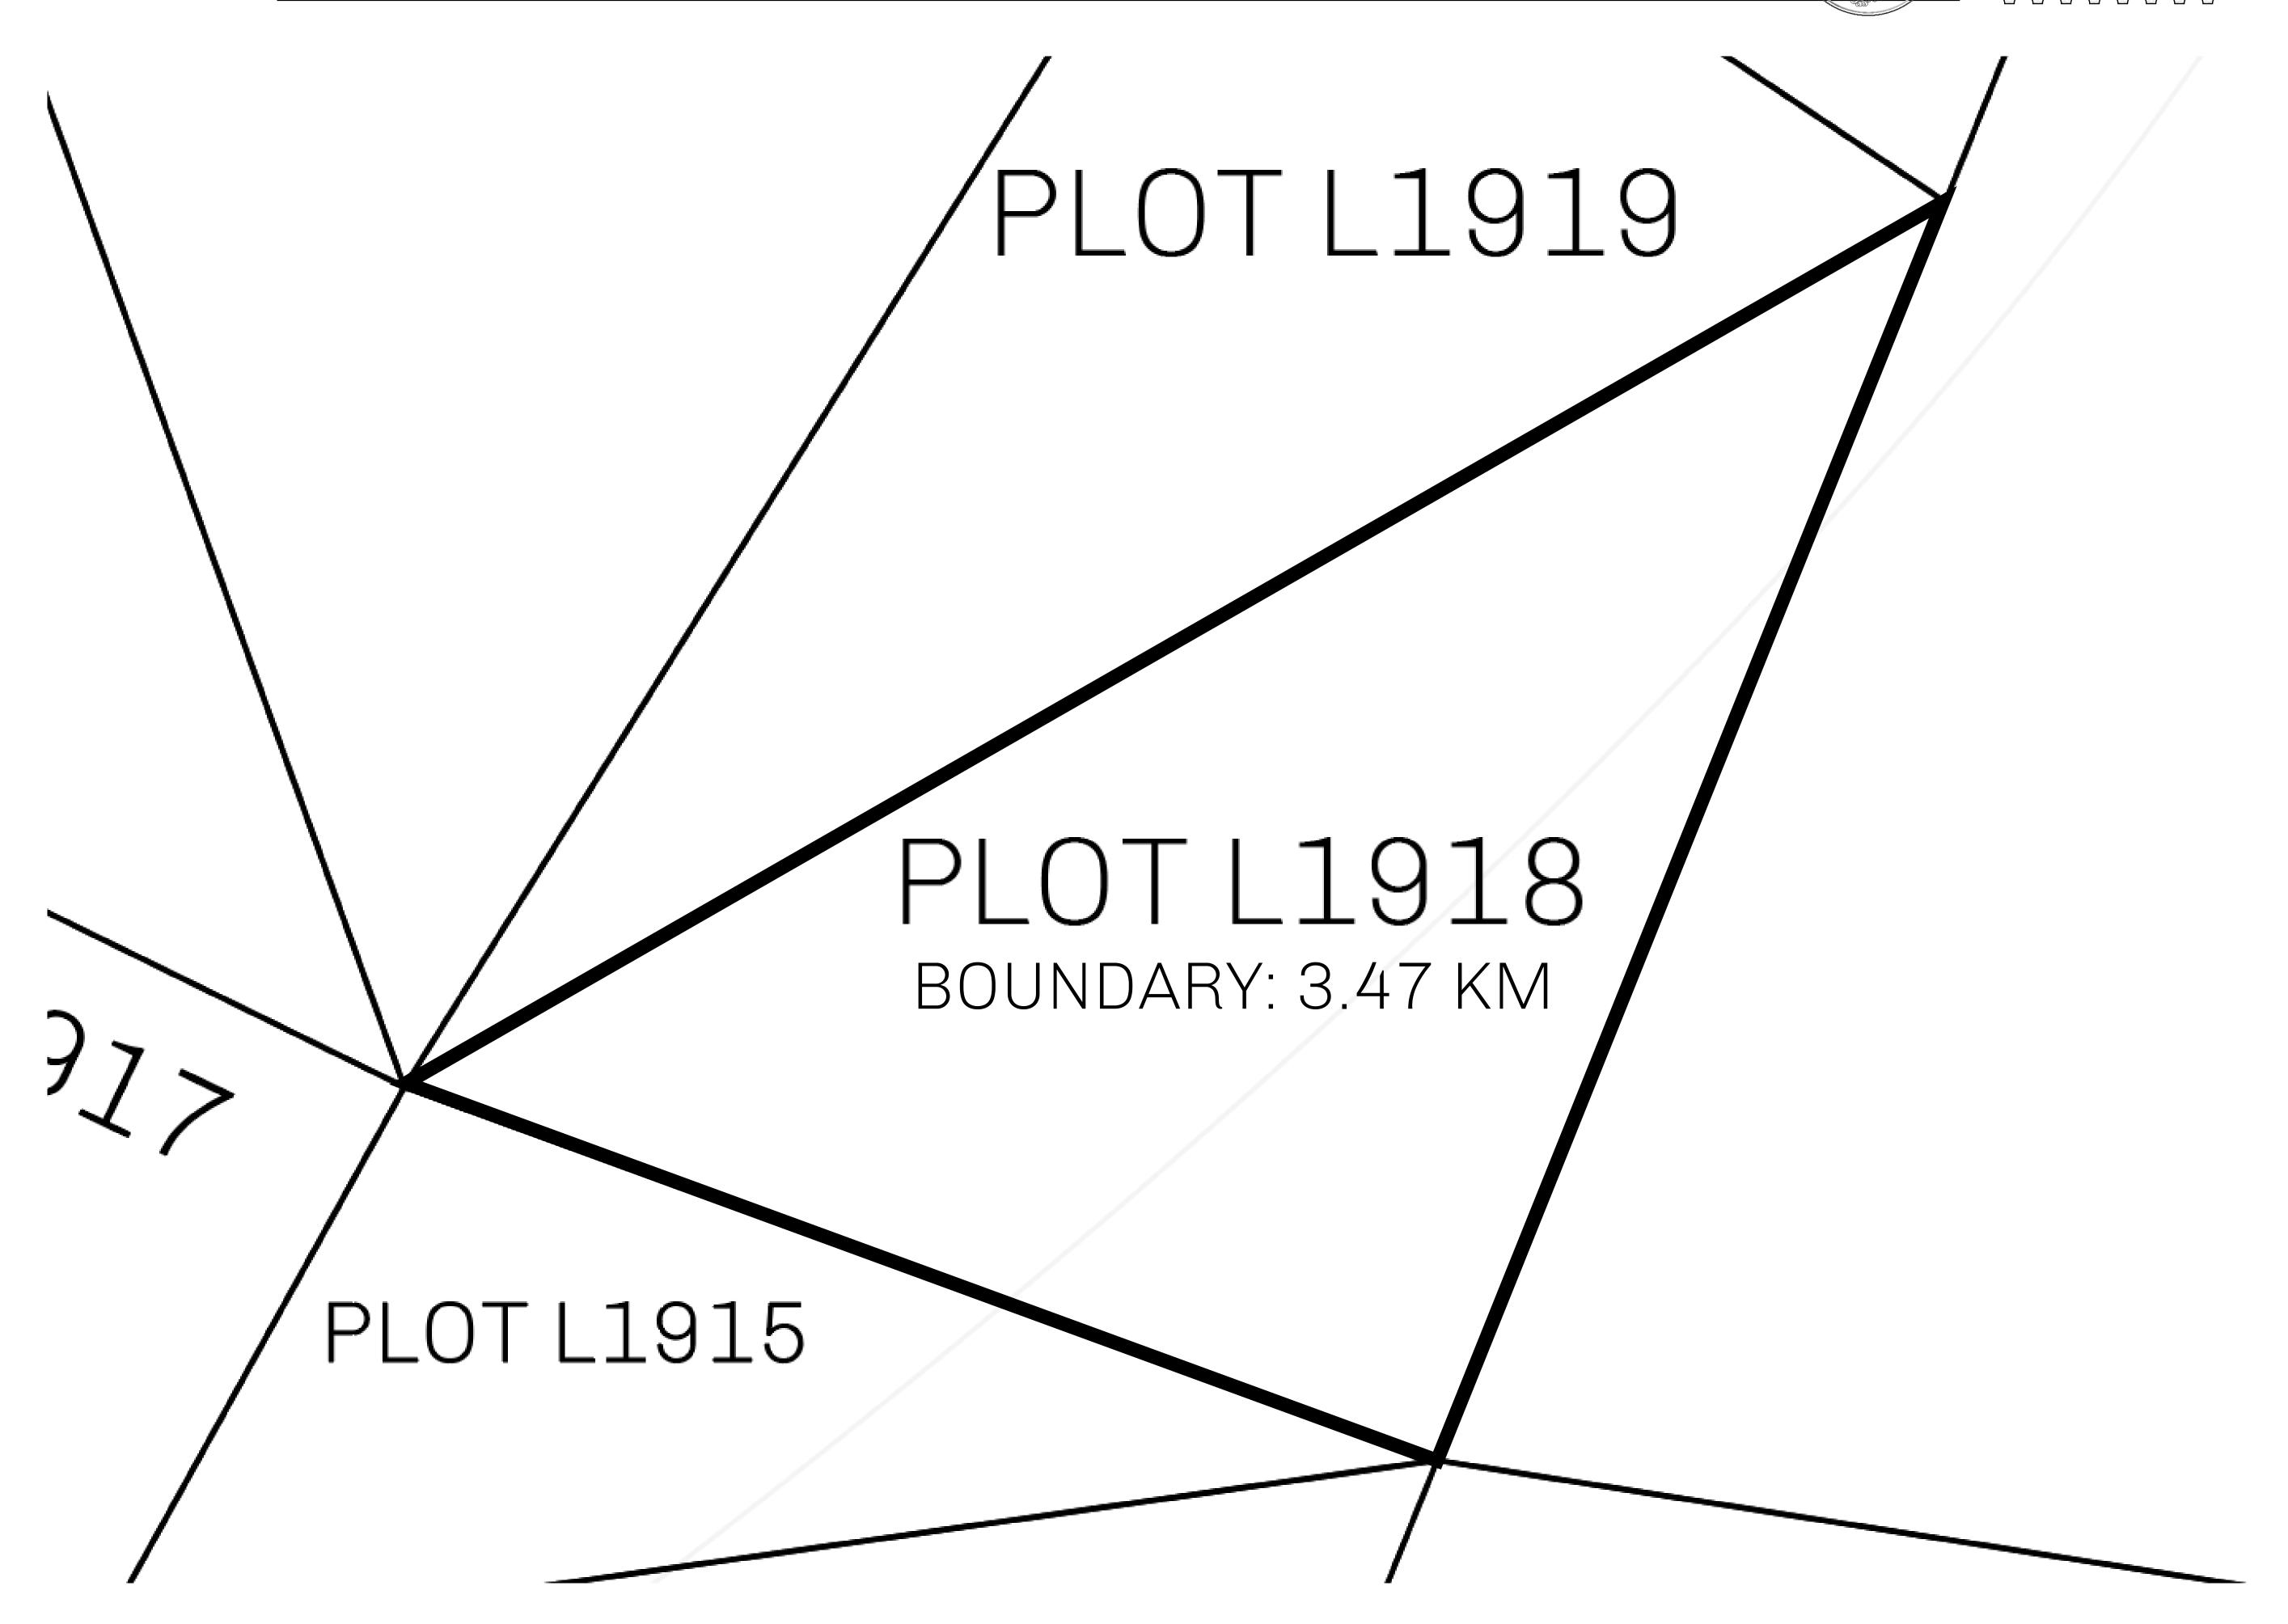

## LOOT NFT WORLD

PLOT L1918-221121

## H.M. LNFT Land Registry

TITLE NUMBER

L1918-221121

ADMINISTRATIVE AREA

THE GREAT EMPIRE

ISSUED 22 November 2021

SCALE 1/50000

OWNER ENTITLEMENT