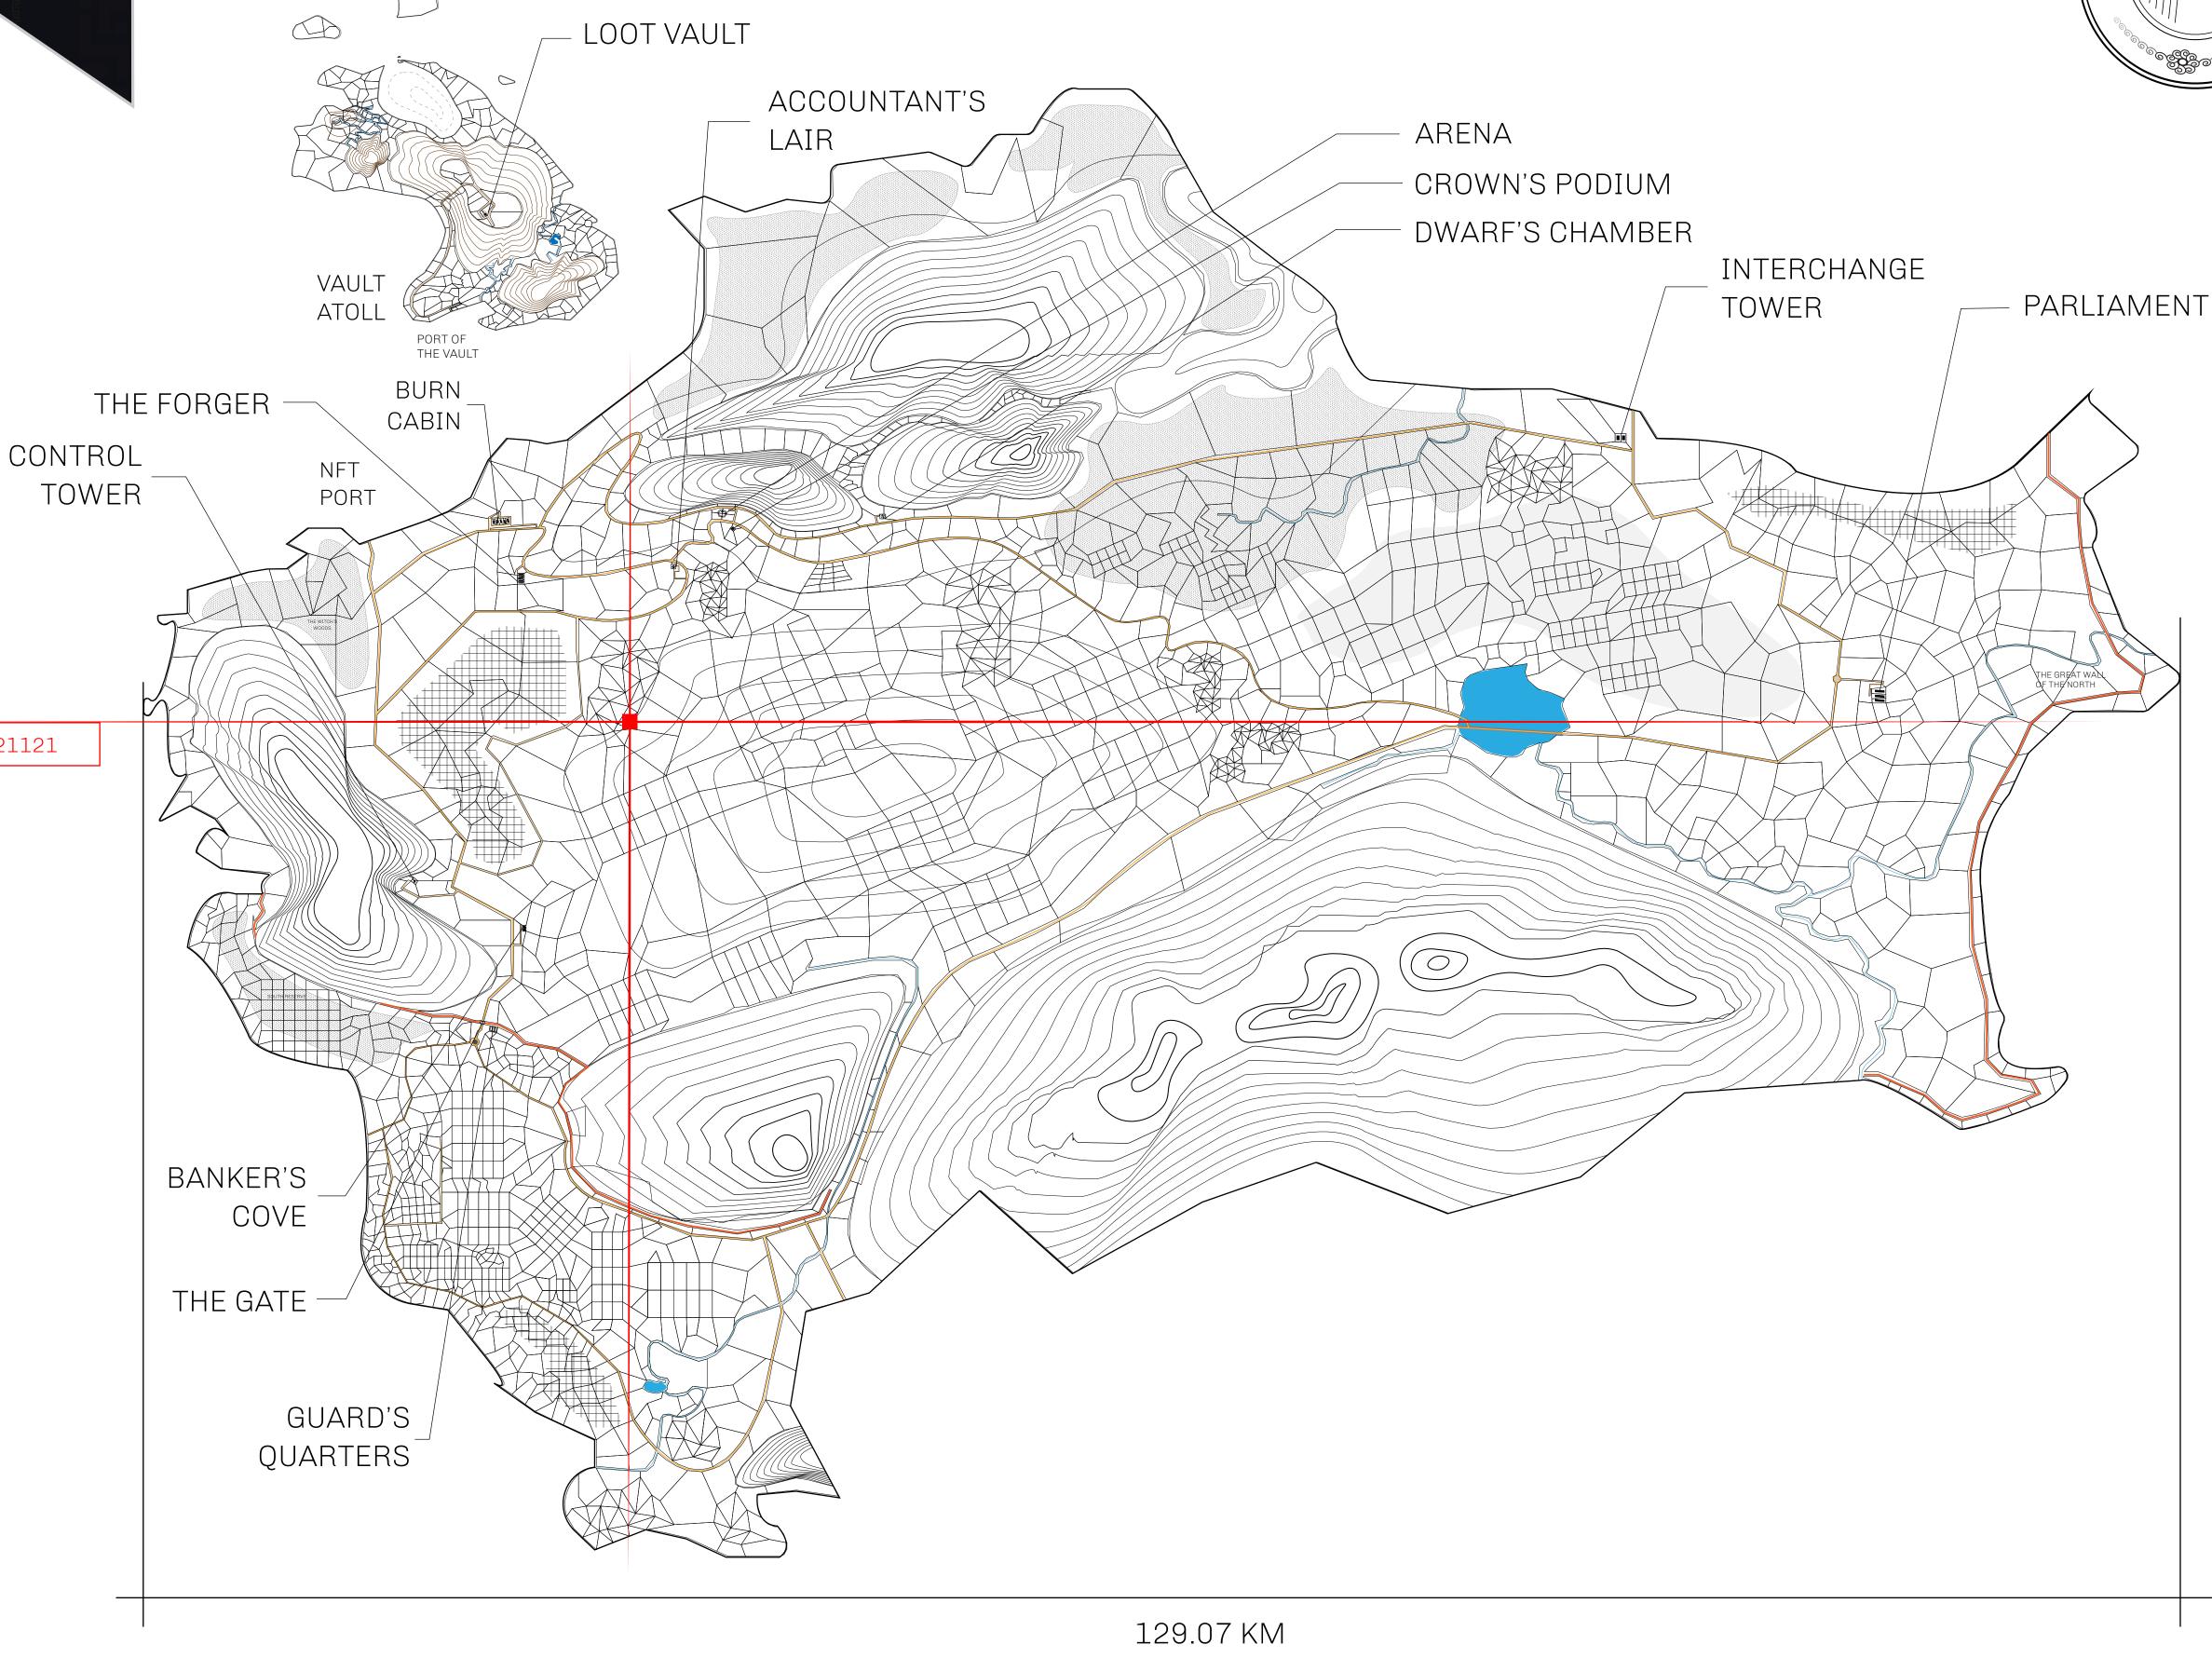

## **GEOGRAPHY**

COASTLINE 462.64 KM (287.47 MILES)

BORDERS OCEAN, ROYAUME DE SATOSHI, X BY SL & TERRITORIO LTT ST

HIGHEST POINT MOUNT ARES +8120 M

LOWEST POINT NFT PORT 0 M

PLOTS 2284 SCALE 1:50000

## H.M. LNFT Land Registry

TITLE NUMBER

L1918-221121

ADMINISTRATIVE AREA

THE GREAT EMPIRE

ISSUED 22 November 2021

SCALE 1/50000

OWNER ENTITLEMENT