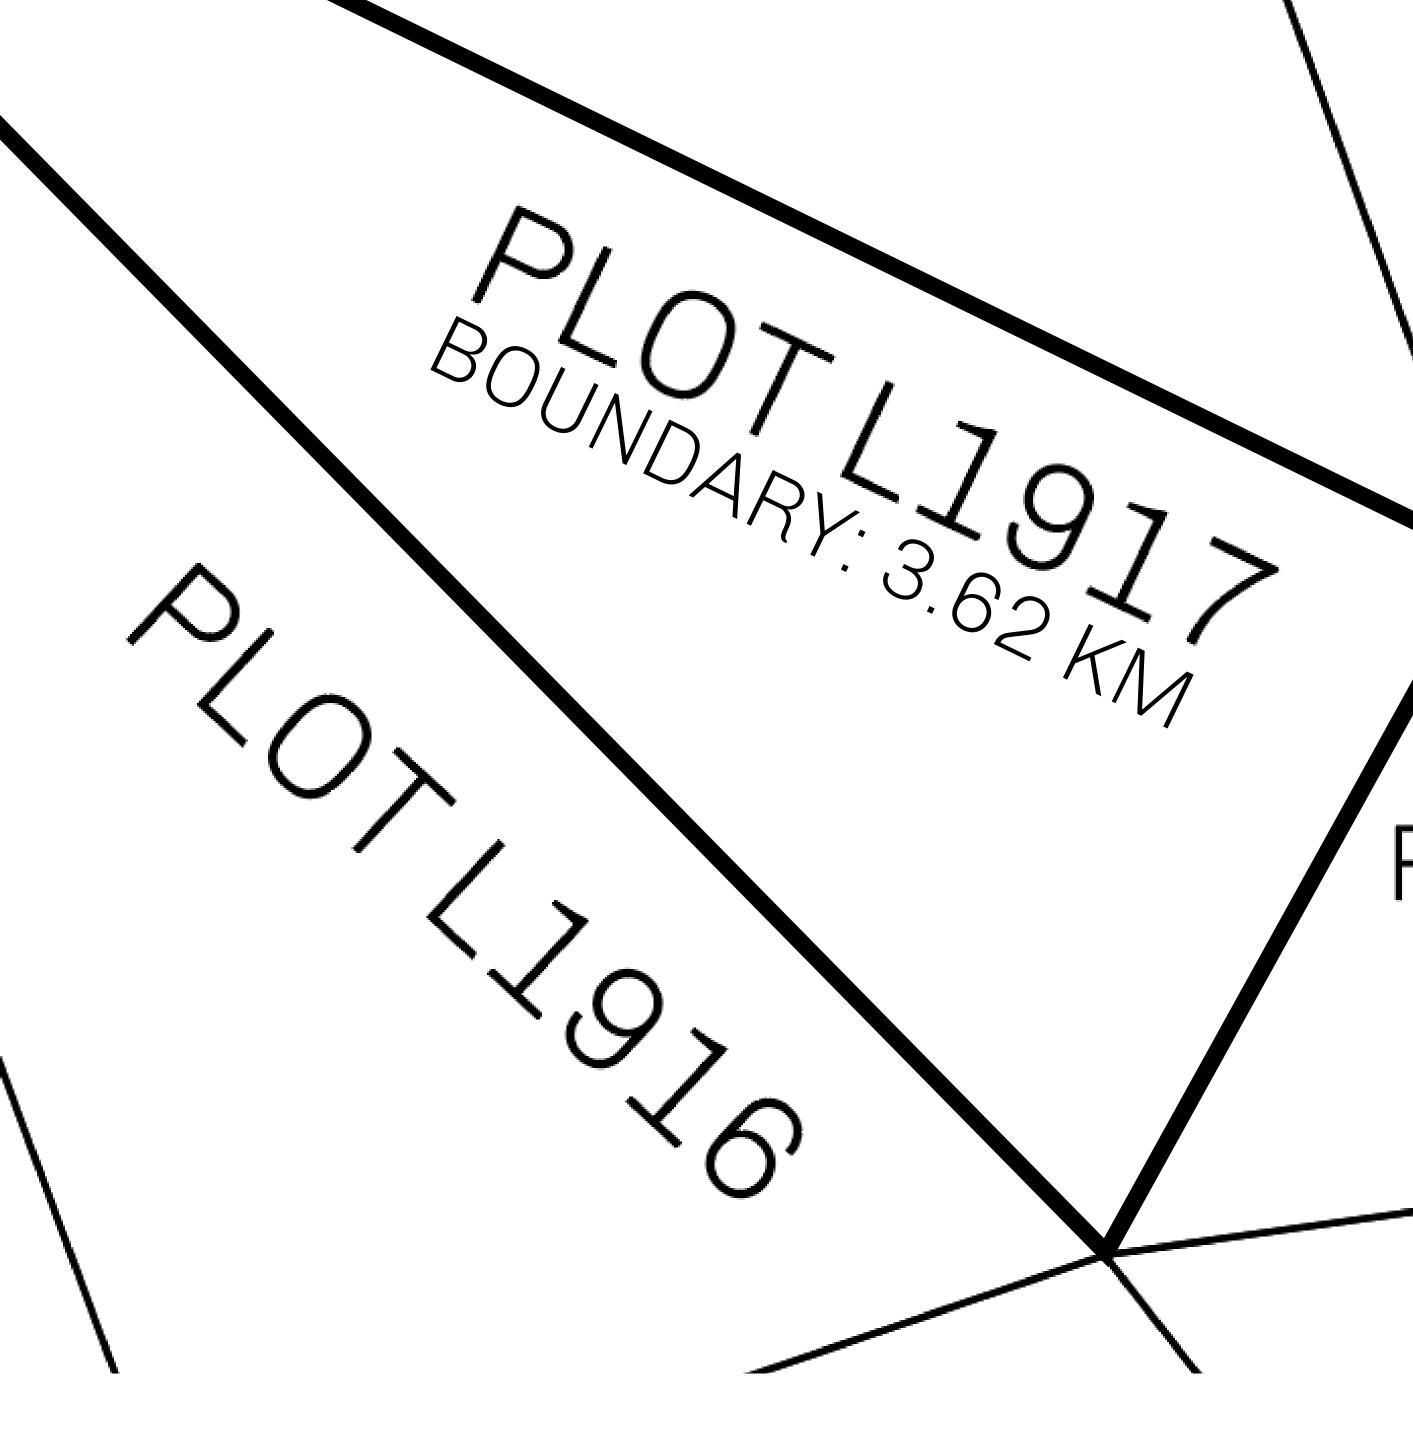

## H.M. LNFT Land Registry

ADMINISTRATIVE AREA

OWNER ENTITLEMENT

THE GREAT

Type W-GE: Sl (rewarded in C

)1 -

|                                 | TITLE NUMBER |                              |              |               |
|---------------------------------|--------------|------------------------------|--------------|---------------|
| y                               | L1917-221121 |                              |              |               |
| <b>EMPIRE</b>                   | ISSUED       | 22 November 2021             | Je.          | SCALE 1/50000 |
| Share of 0.3%<br>Credits); Mint |              | sales based on numbe<br>ries | er of NFT St | tories minted |
|                                 |              |                              |              |               |