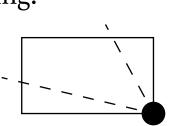

OFFICIAL PERSPECTIVE SHEET FOR FILING

Indicate vantage point for each drawing. Copy and mark each sheet required prior to filing.

Guide - Vantage point should be indicated as shown in the diagram: