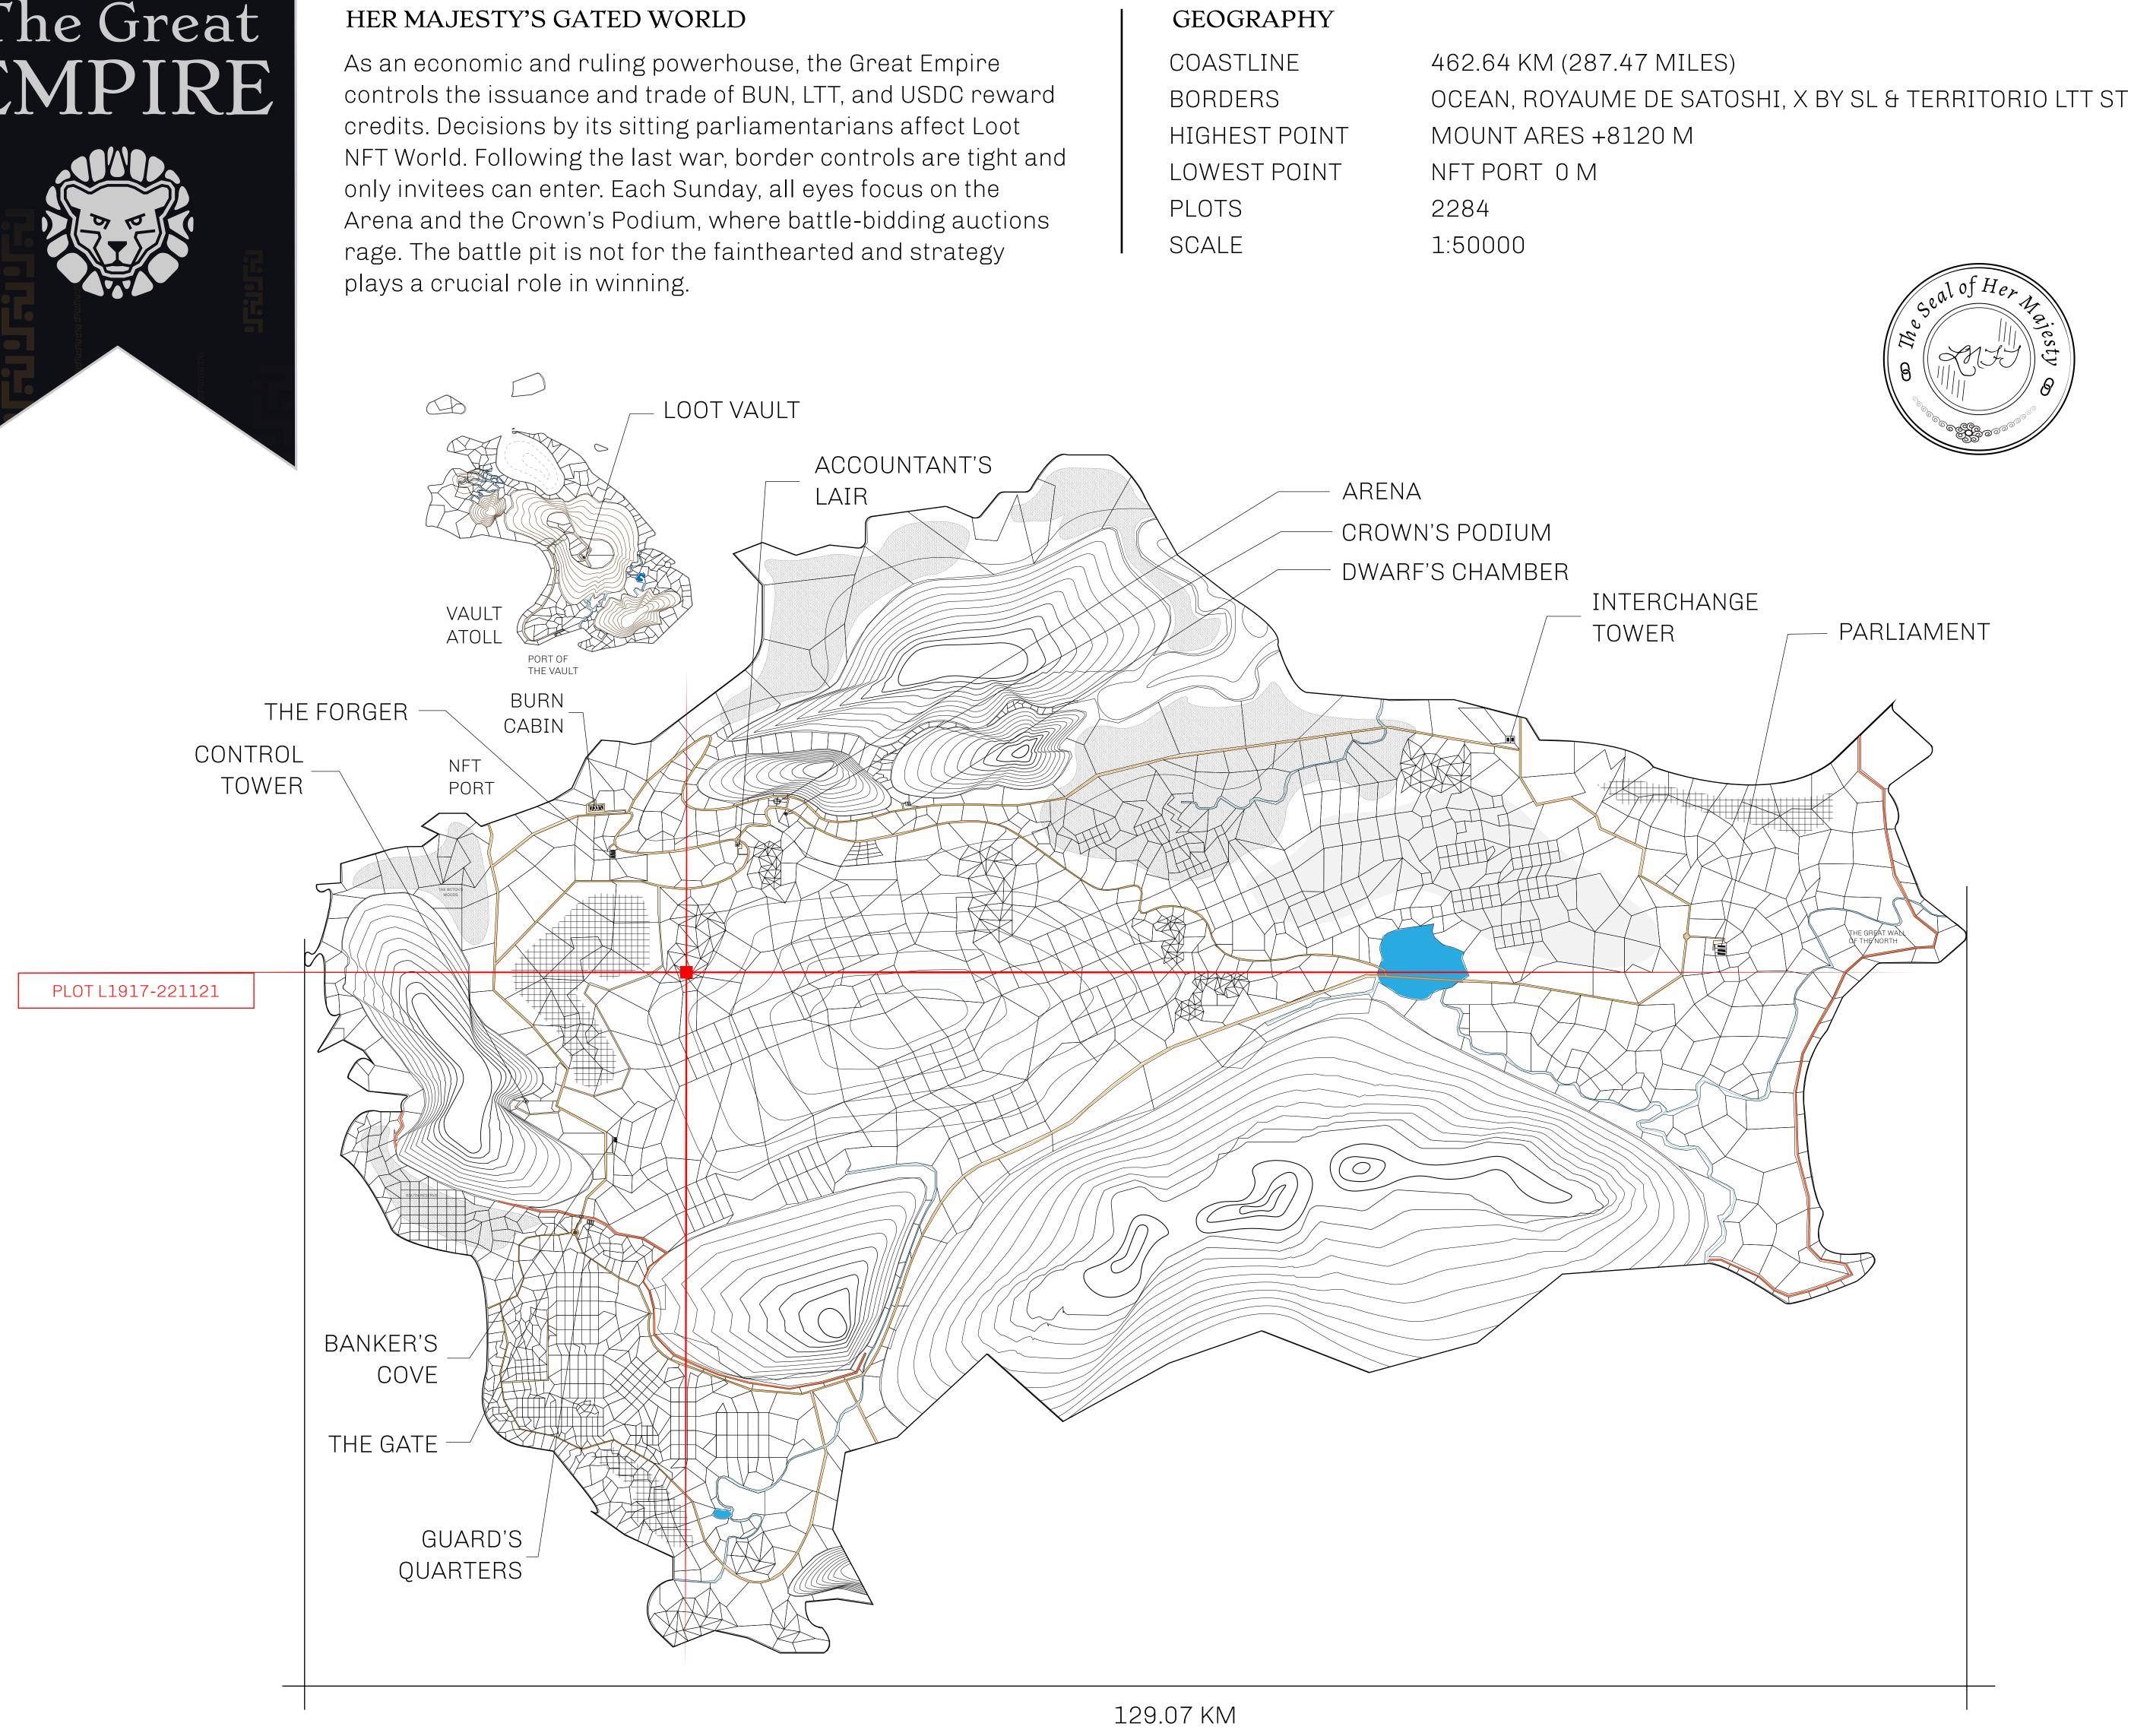

## H.M. LNFT Land Registry

ADMINISTRATIVE AREA

OWNER ENTITLEMENT

THE GREAT

Type W-GE: Sl (rewarded in C

)1 -

|                                 | TITLE NUMBER |                              |              |               |
|---------------------------------|--------------|------------------------------|--------------|---------------|
| y                               | L1917-221121 |                              |              |               |
| <b>EMPIRE</b>                   | ISSUED       | 22 November 2021             | Je.          | SCALE 1/50000 |
| Share of 0.3%<br>Credits); Mint |              | sales based on numbe<br>ries | er of NFT St | tories minted |
|                                 |              |                              |              |               |