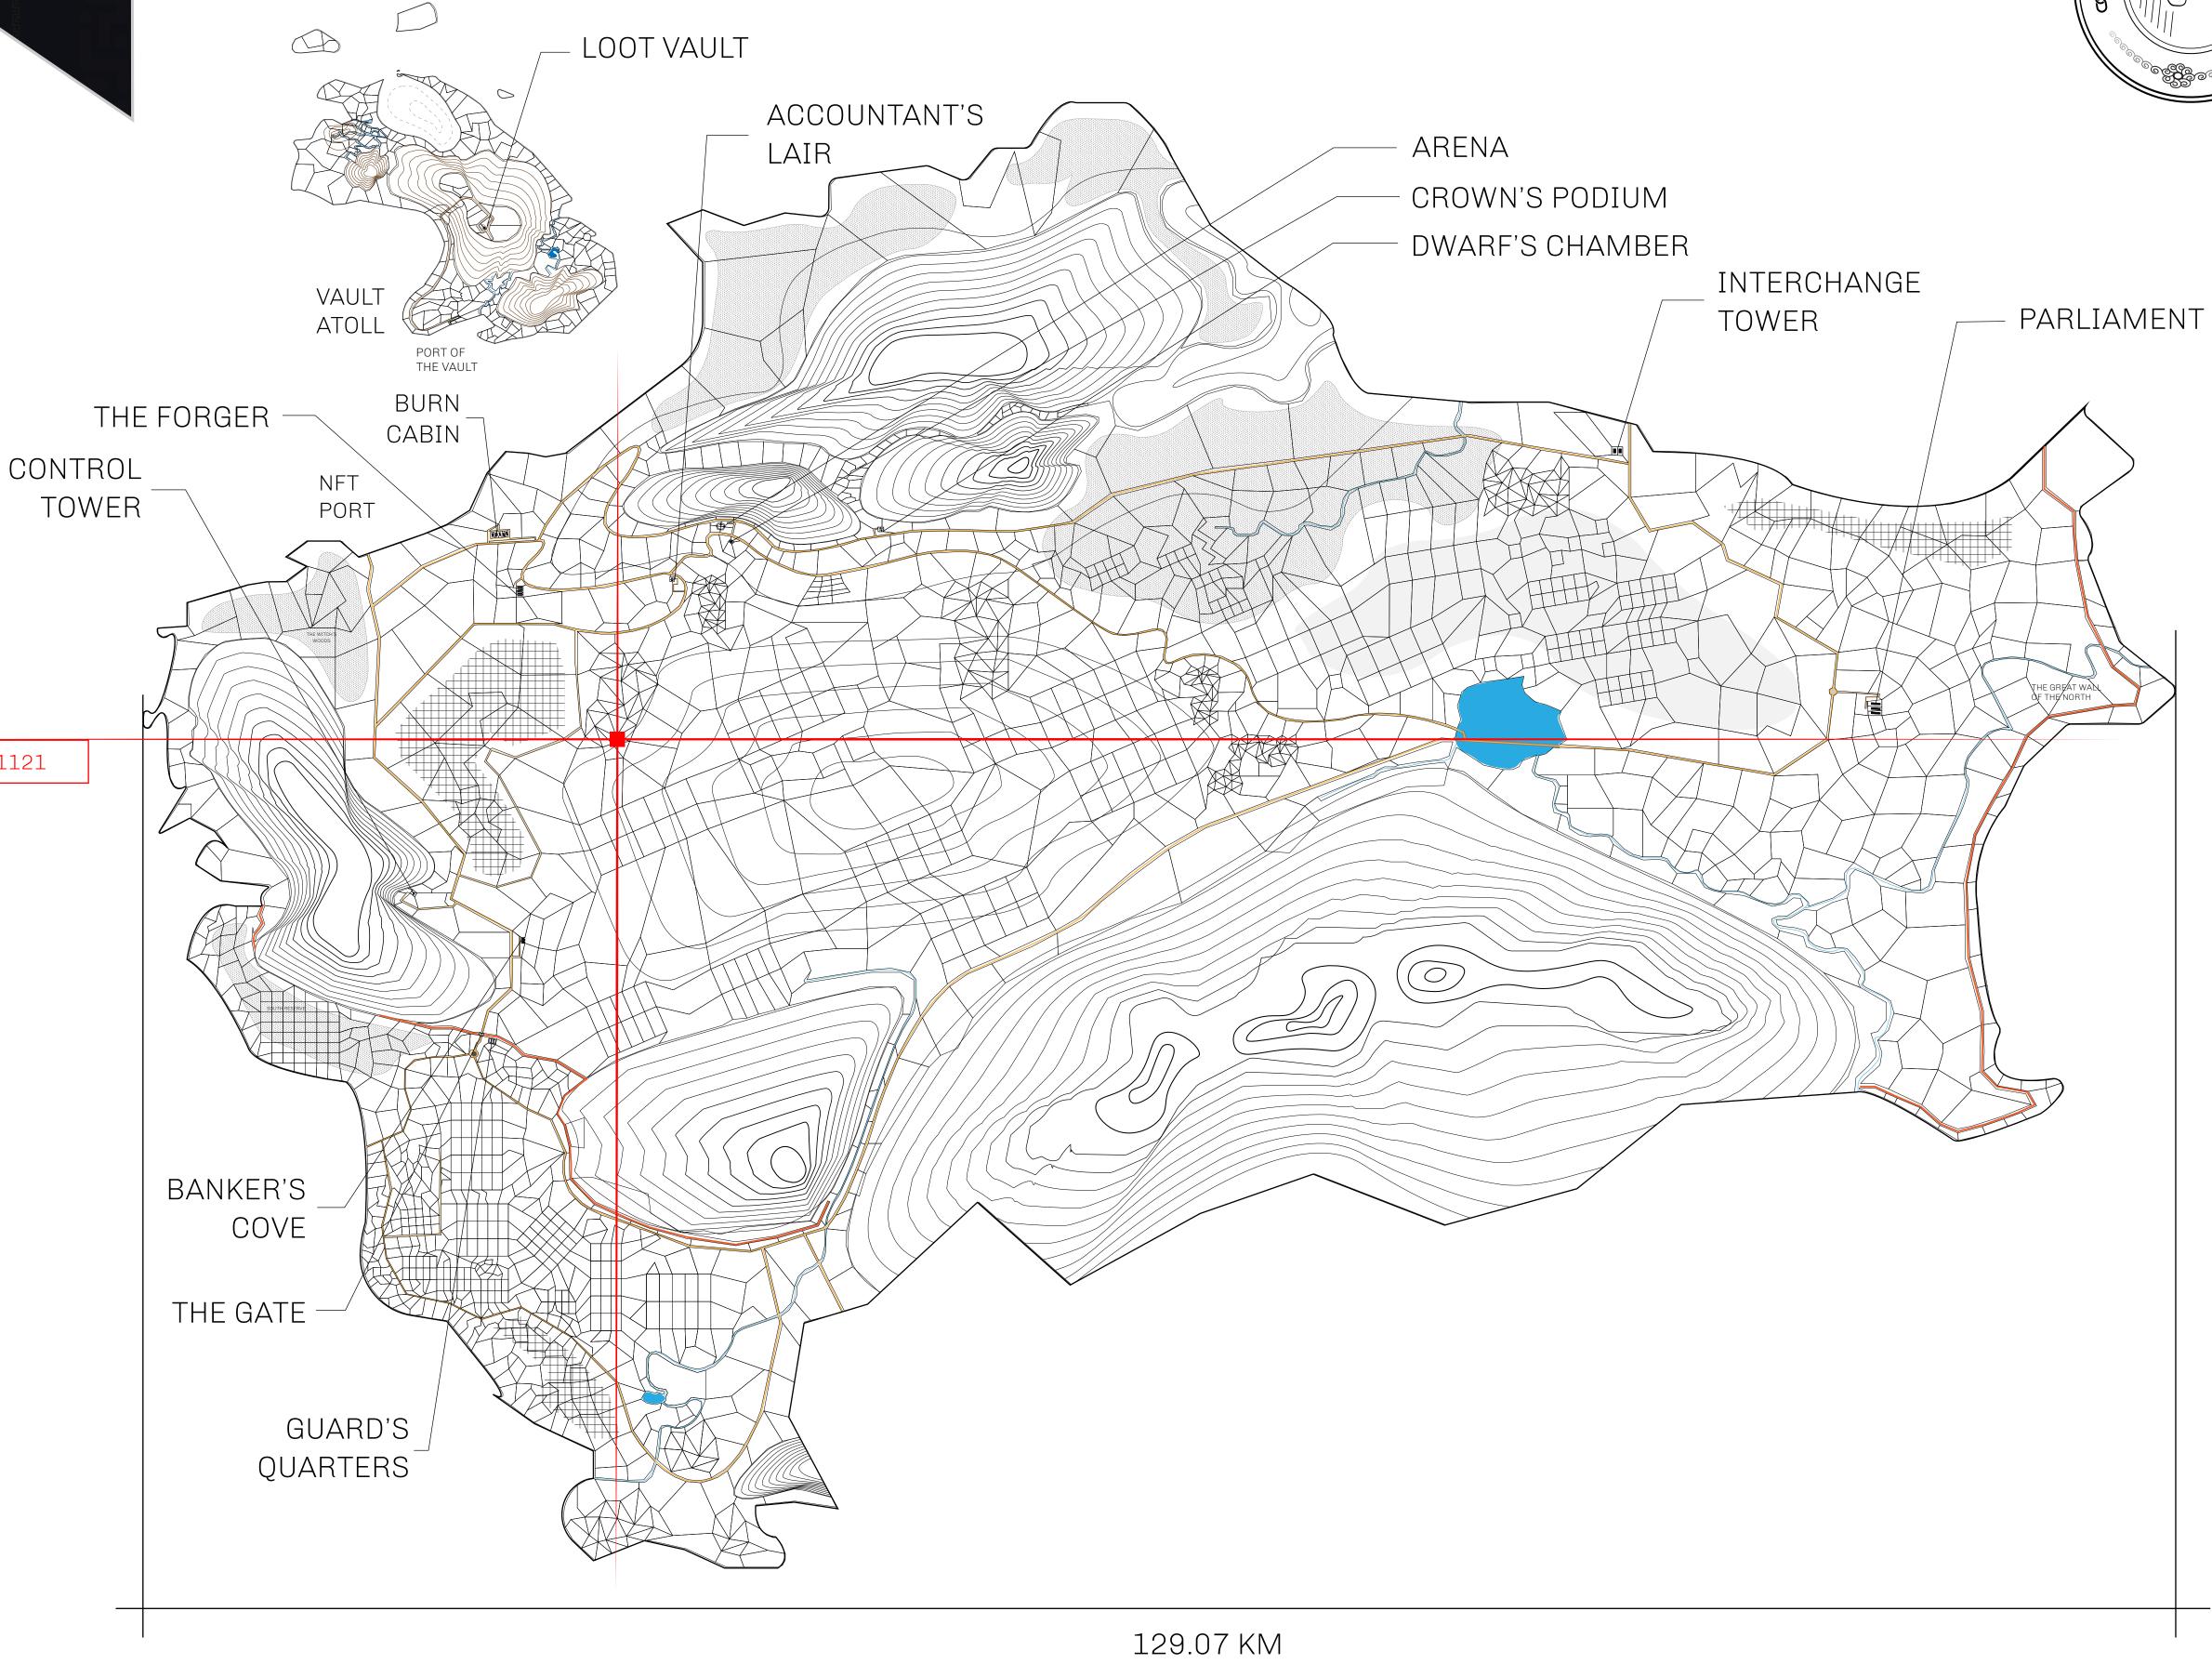

## HER MAJESTY'S GATED WORLD

As an economic and ruling powerhouse, the Great Empire controls the issuance and trade of BUN, LTT, and USDC reward credits. Decisions by its sitting parliamentarians affect Loot NFT World. Following the last war, border controls are tight and only invitees can enter. Each Sunday, all eyes focus on the Arena and the Crown's Podium, where battle-bidding auctions rage. The battle pit is not for the fainthearted and strategy plays a crucial role in winning.

## **GEOGRAPHY**

COASTLINE 462.64 KM (287.47 MILES)

BORDERS OCEAN, ROYAUME DE SATOSHI, X BY SL & TERRITORIO LTT ST

HIGHEST POINT MOUNT ARES +8120 M

LOWEST POINT NFT PORT 0 M

PLOTS 2284 SCALE 1:50000

## H.M. LNFT Land Registry

TITLE NUMBER

L1915-221121

ADMINISTRATIVE AREA

THE GREAT EMPIRE

ISSUED 22 November 2021

SCALE 1/50000

OWNER ENTITLEMENT