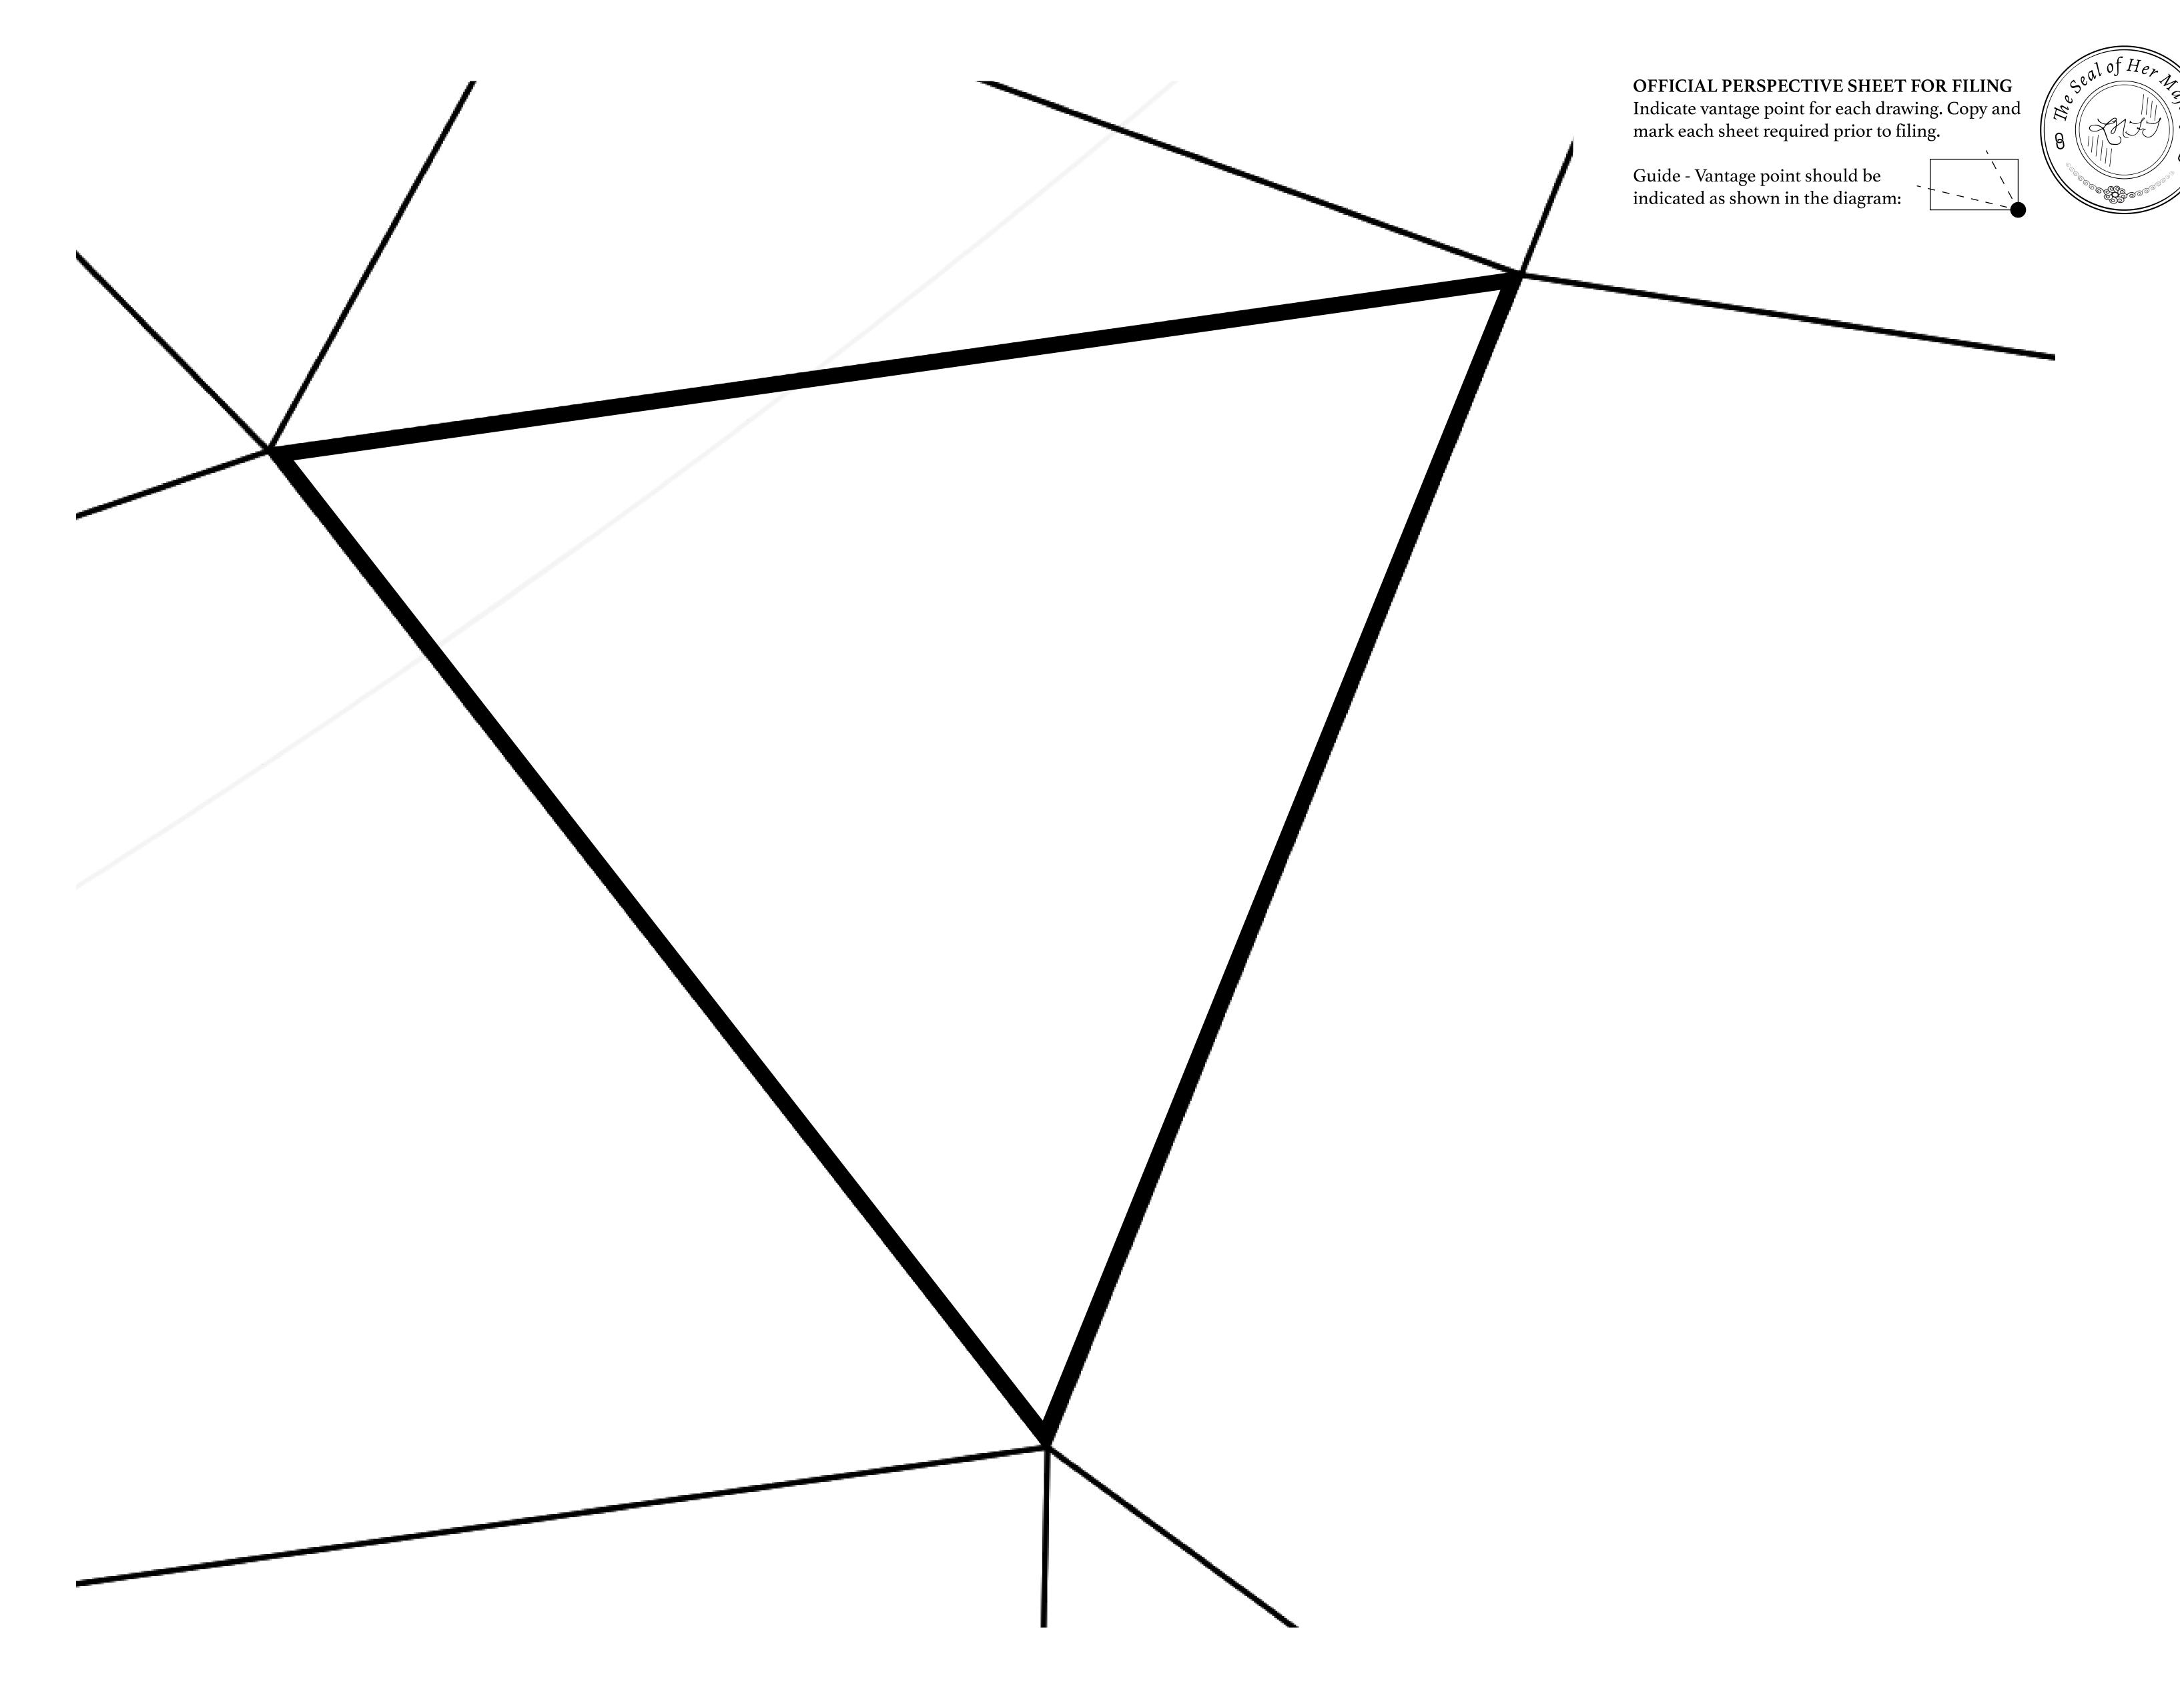

## H.M. LNFT Land Registry

TITLE NUMBER

L1914-221121

ADMINISTRATIVE AREA

THE GREAT EMPIRE

ISSUED 22 November 2021

SCALE **1/50000** 

OWNER ENTITLEMENT

Type W-GE: Share of 0.3% of all BUN sales based on number of NFT Stories minted

(rewarded in Credits); Mint 4 NFT Stories