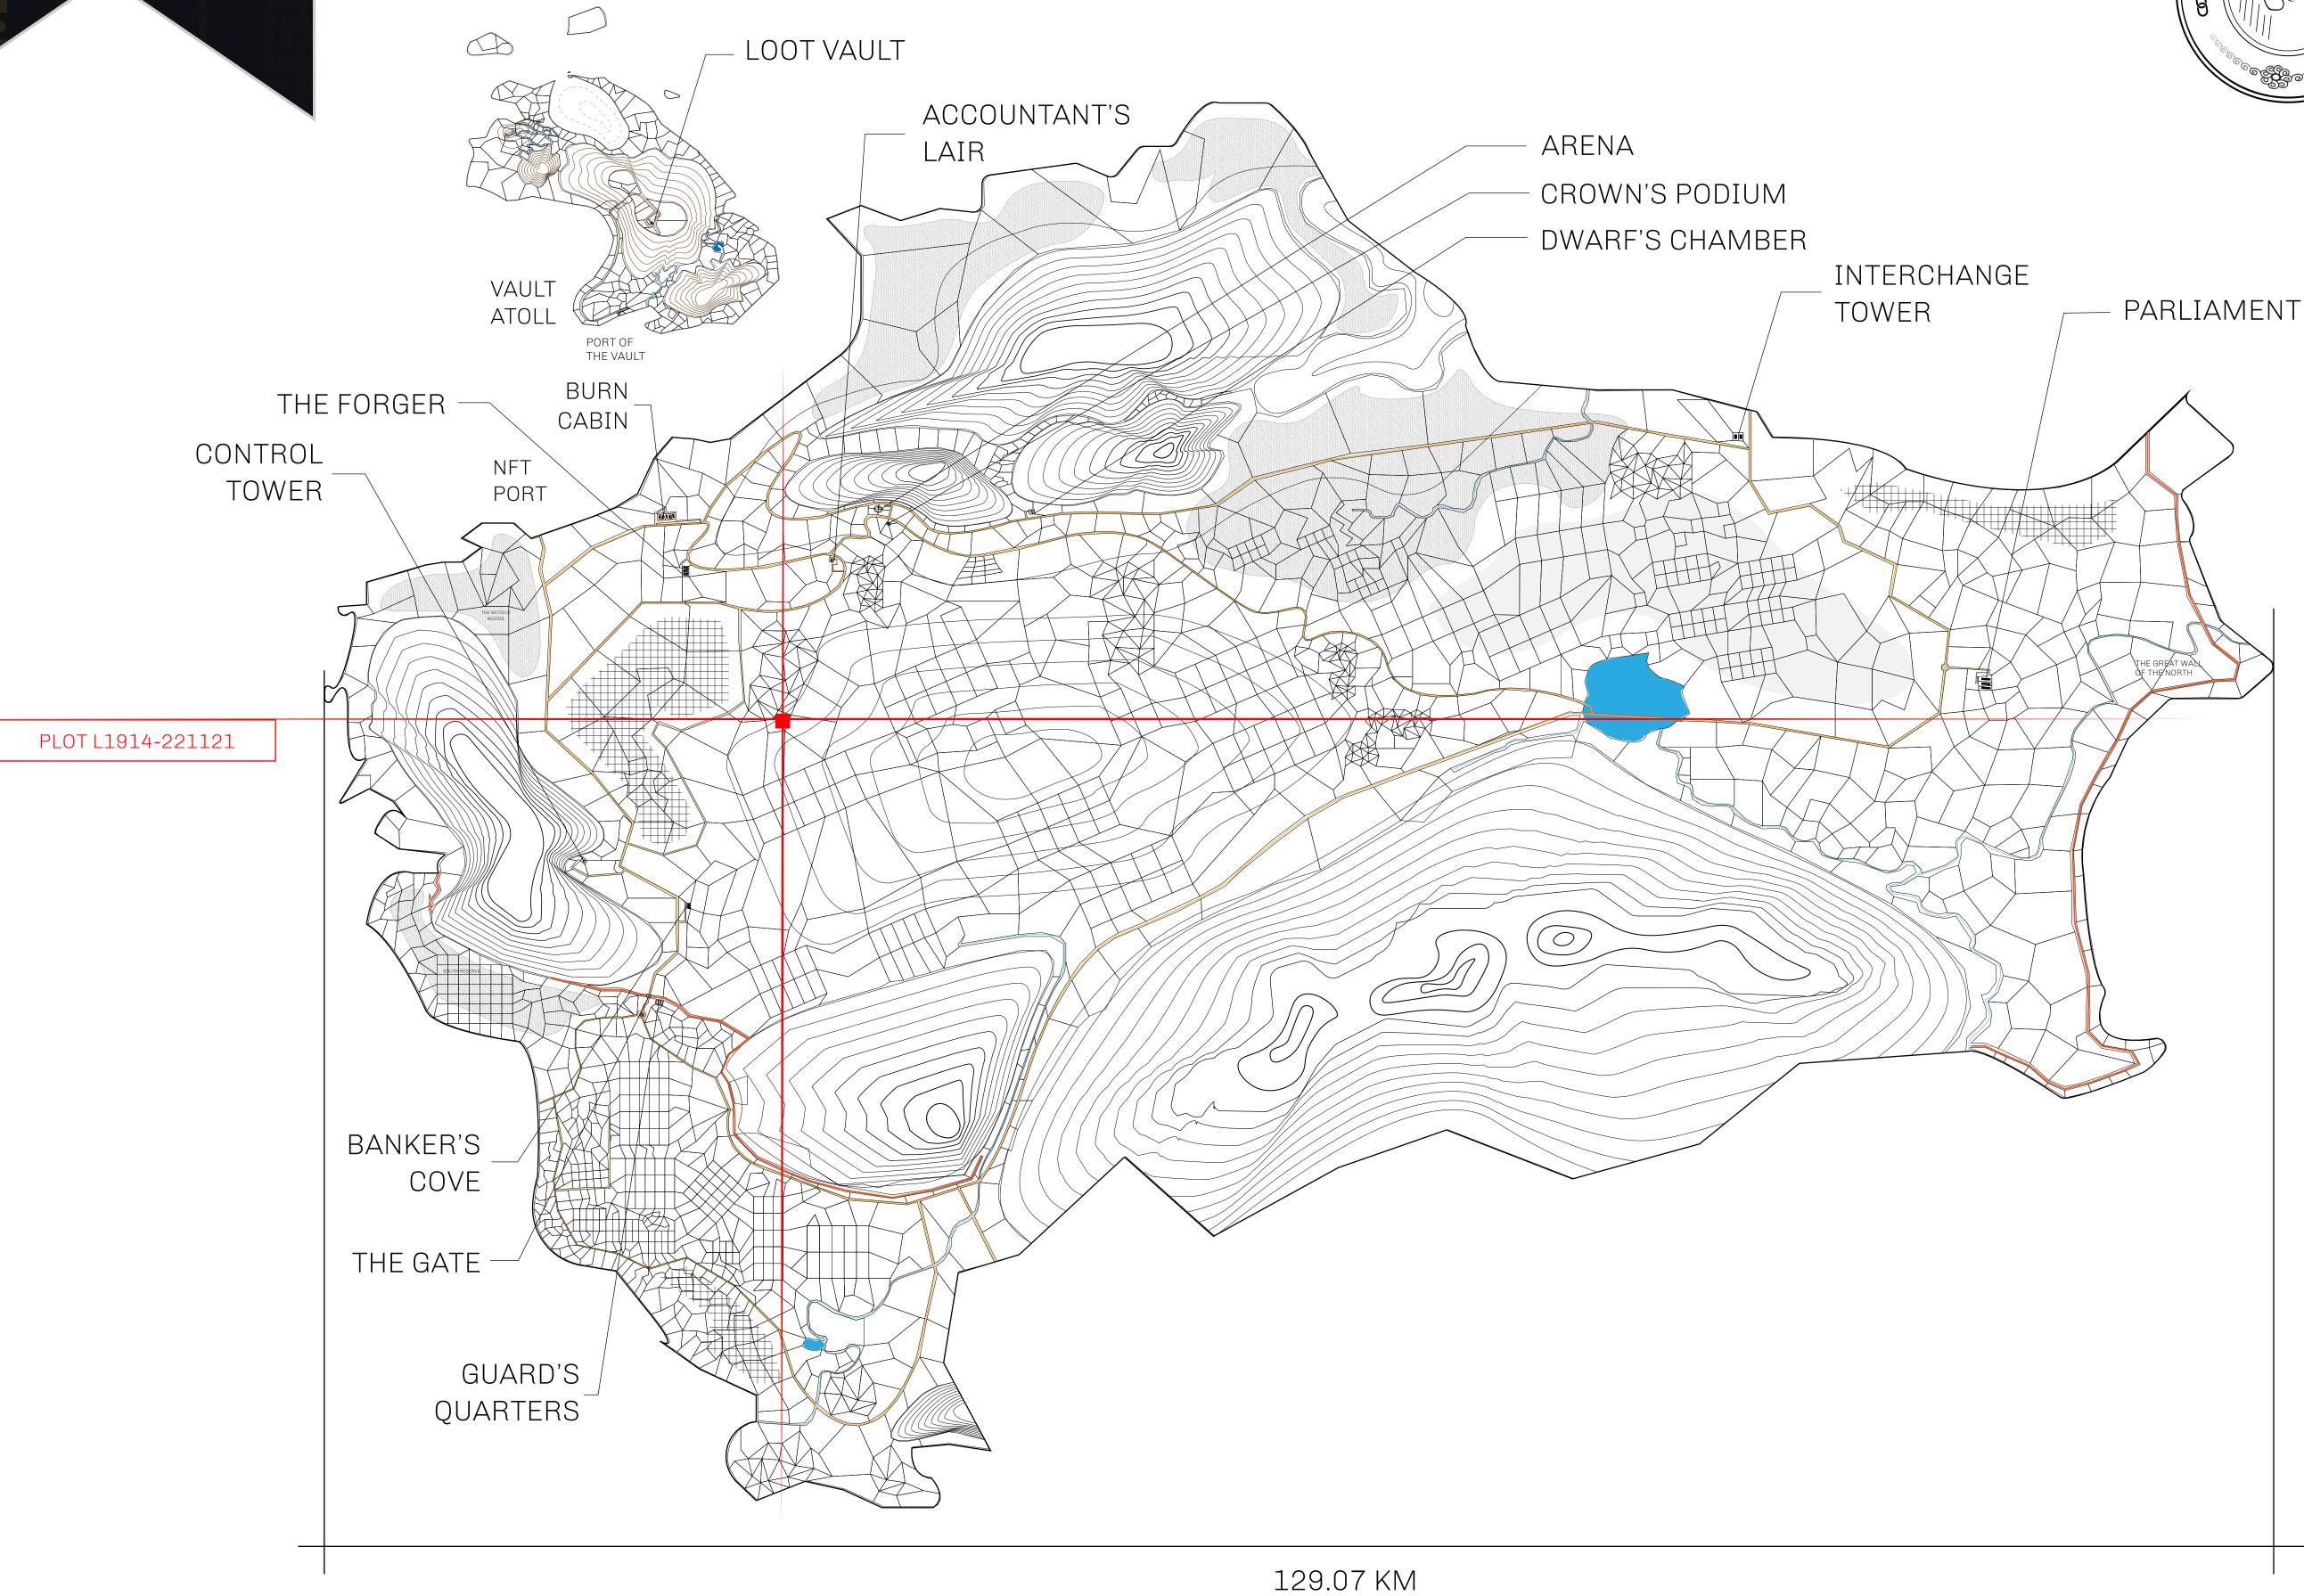

## GEOGRAPHY

COASTLINE 462.64 KM (287.47 MILES)

OCEAN, ROYAUME DE SATOSHI, X BY SL & TERRITORIO LTT ST BORDERS

HIGHEST POINT MOUNT ARES +8120 M

LOWEST POINT NFT PORT 0 M

PLOTS 2284 SCALE 1:50000

## H.M. LNFT Land Registry

TITLE NUMBER

L1914-221121

ADMINISTRATIVE AREA

THE GREAT EMPIRE

ISSUED 22 November 2021

SCALE **1/50000** 

OWNER ENTITLEMENT