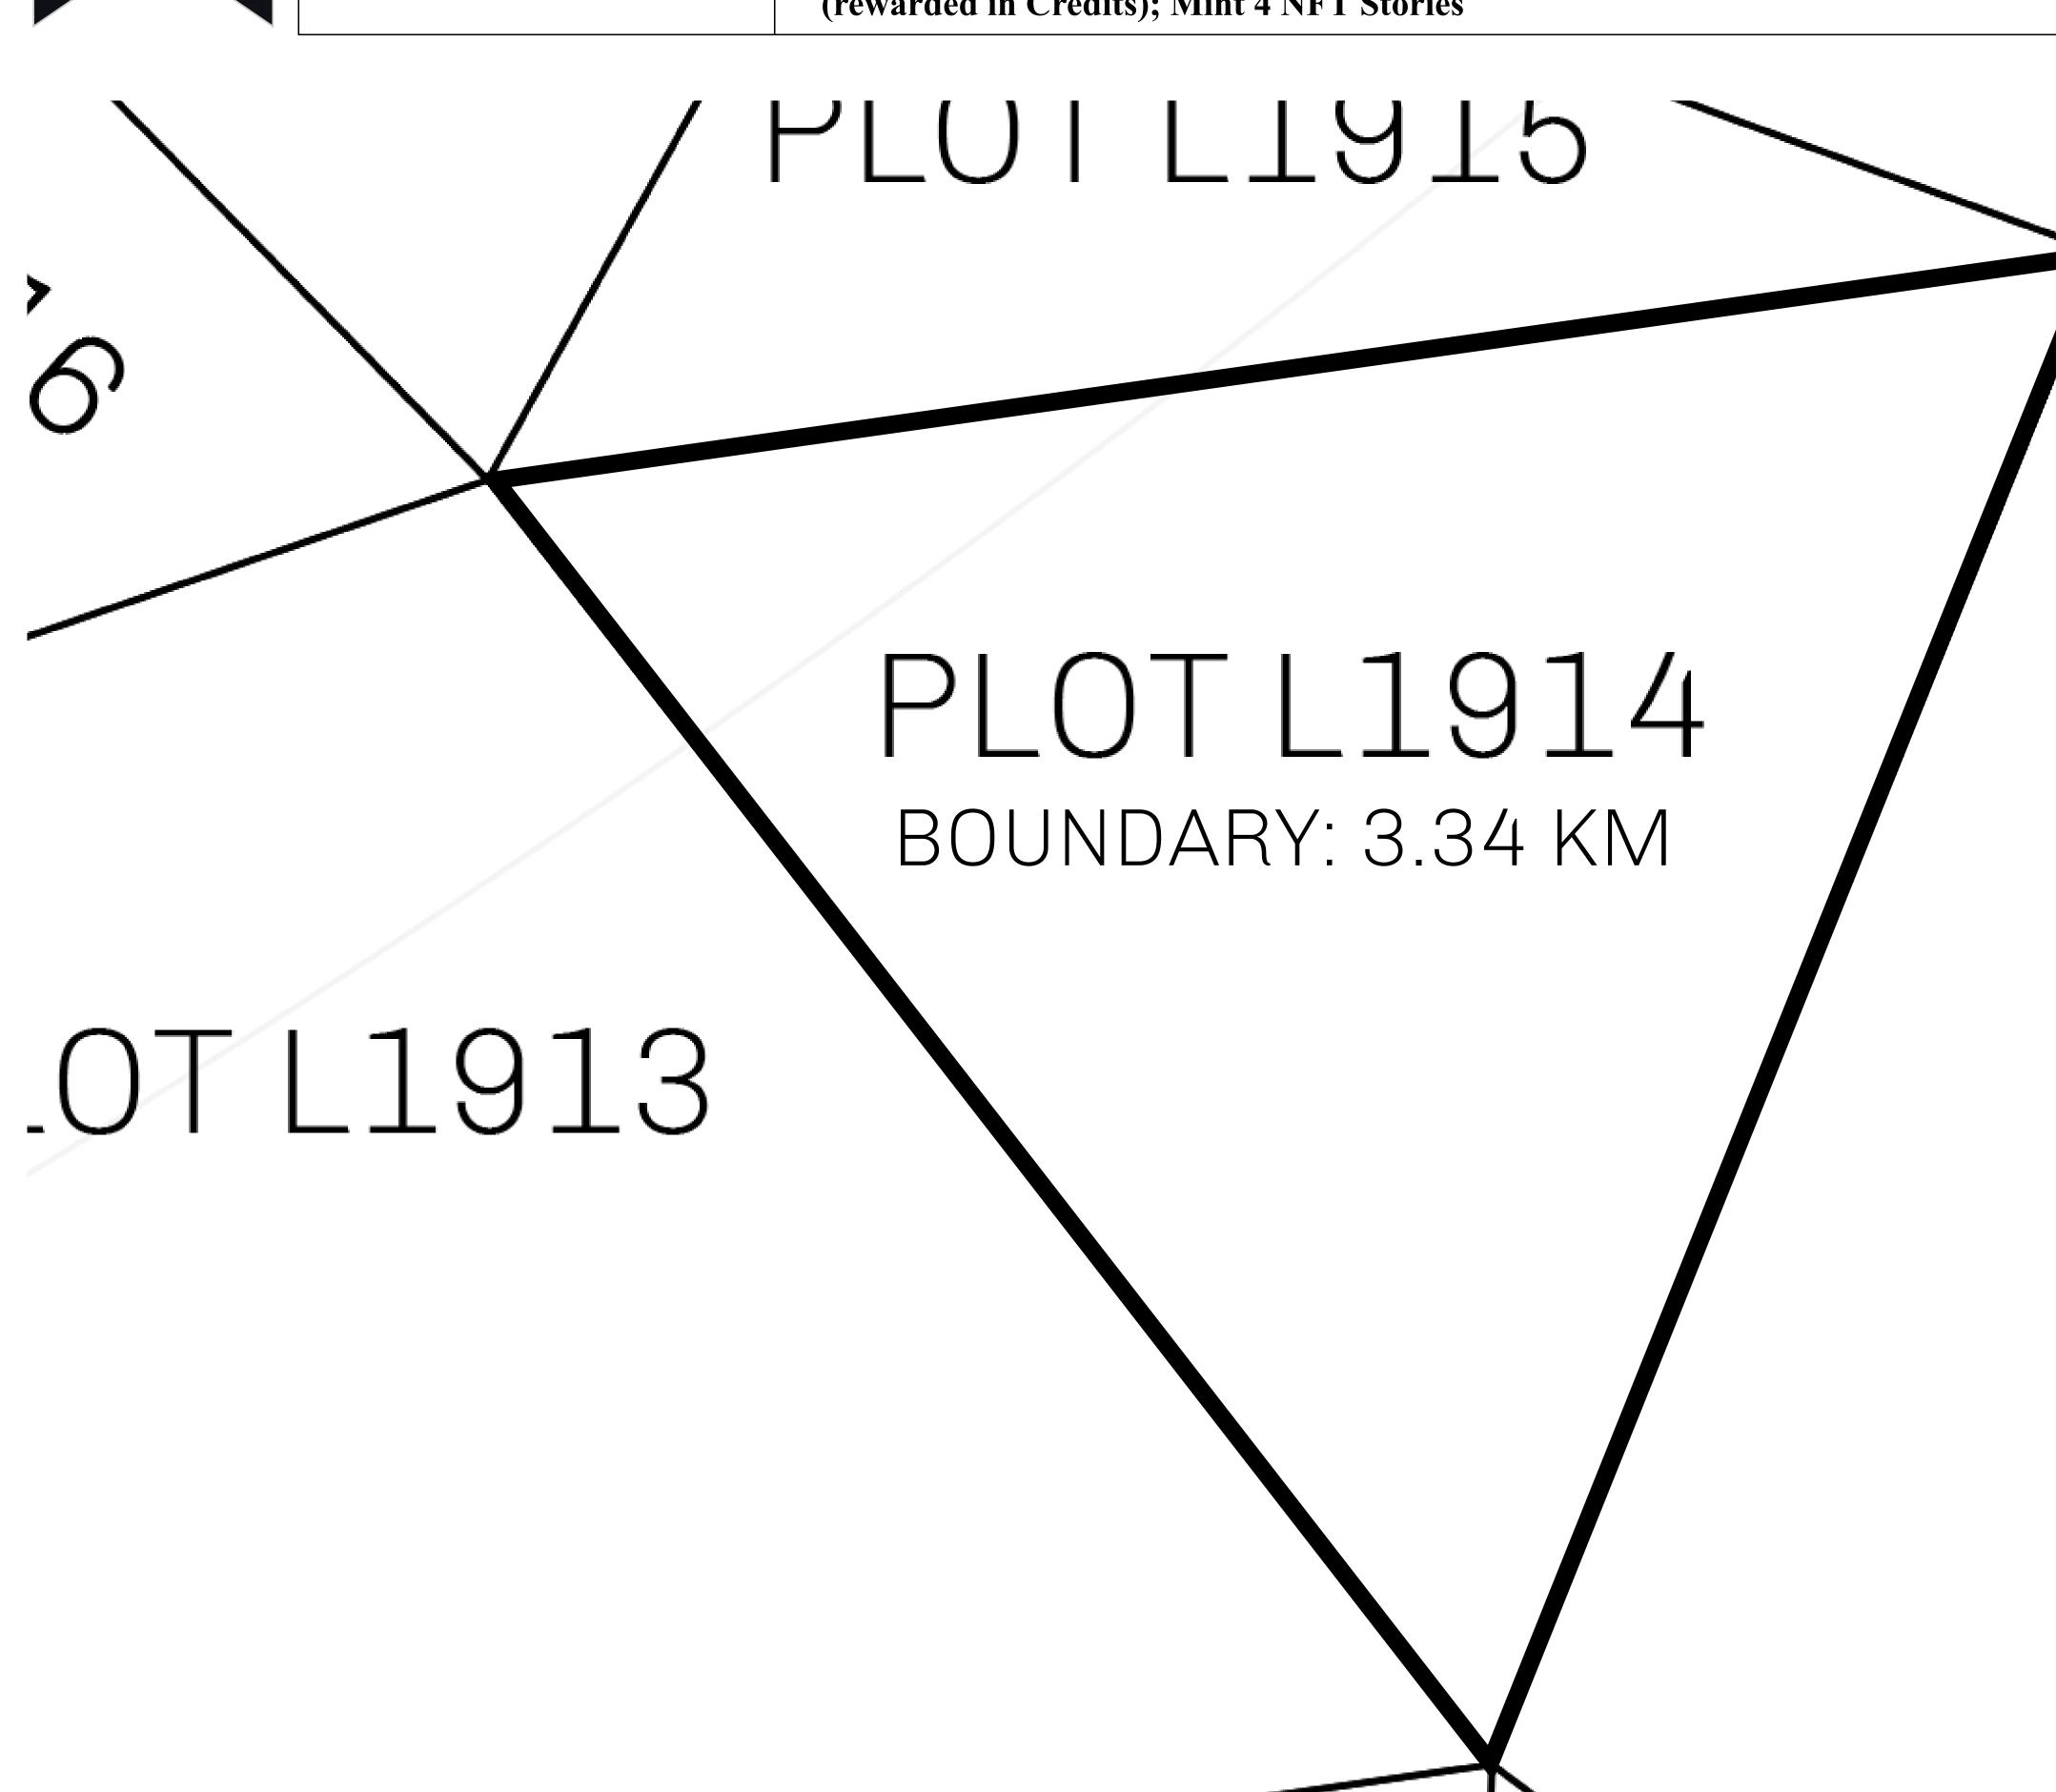

## H.M. LNFT Land Registry

TITLE NUMBER

L1914-221121

ADMINISTRATIVE AREA

THE GREAT EMPIRE

ISSUED 22 November 2021

SCALE **1/50000** 

OWNER ENTITLEMENT

Type W-GE: Share of 0.3% of all BUN sales based on number of NFT Stories minted

(rewarded in Credits); Mint 4 NFT Stories