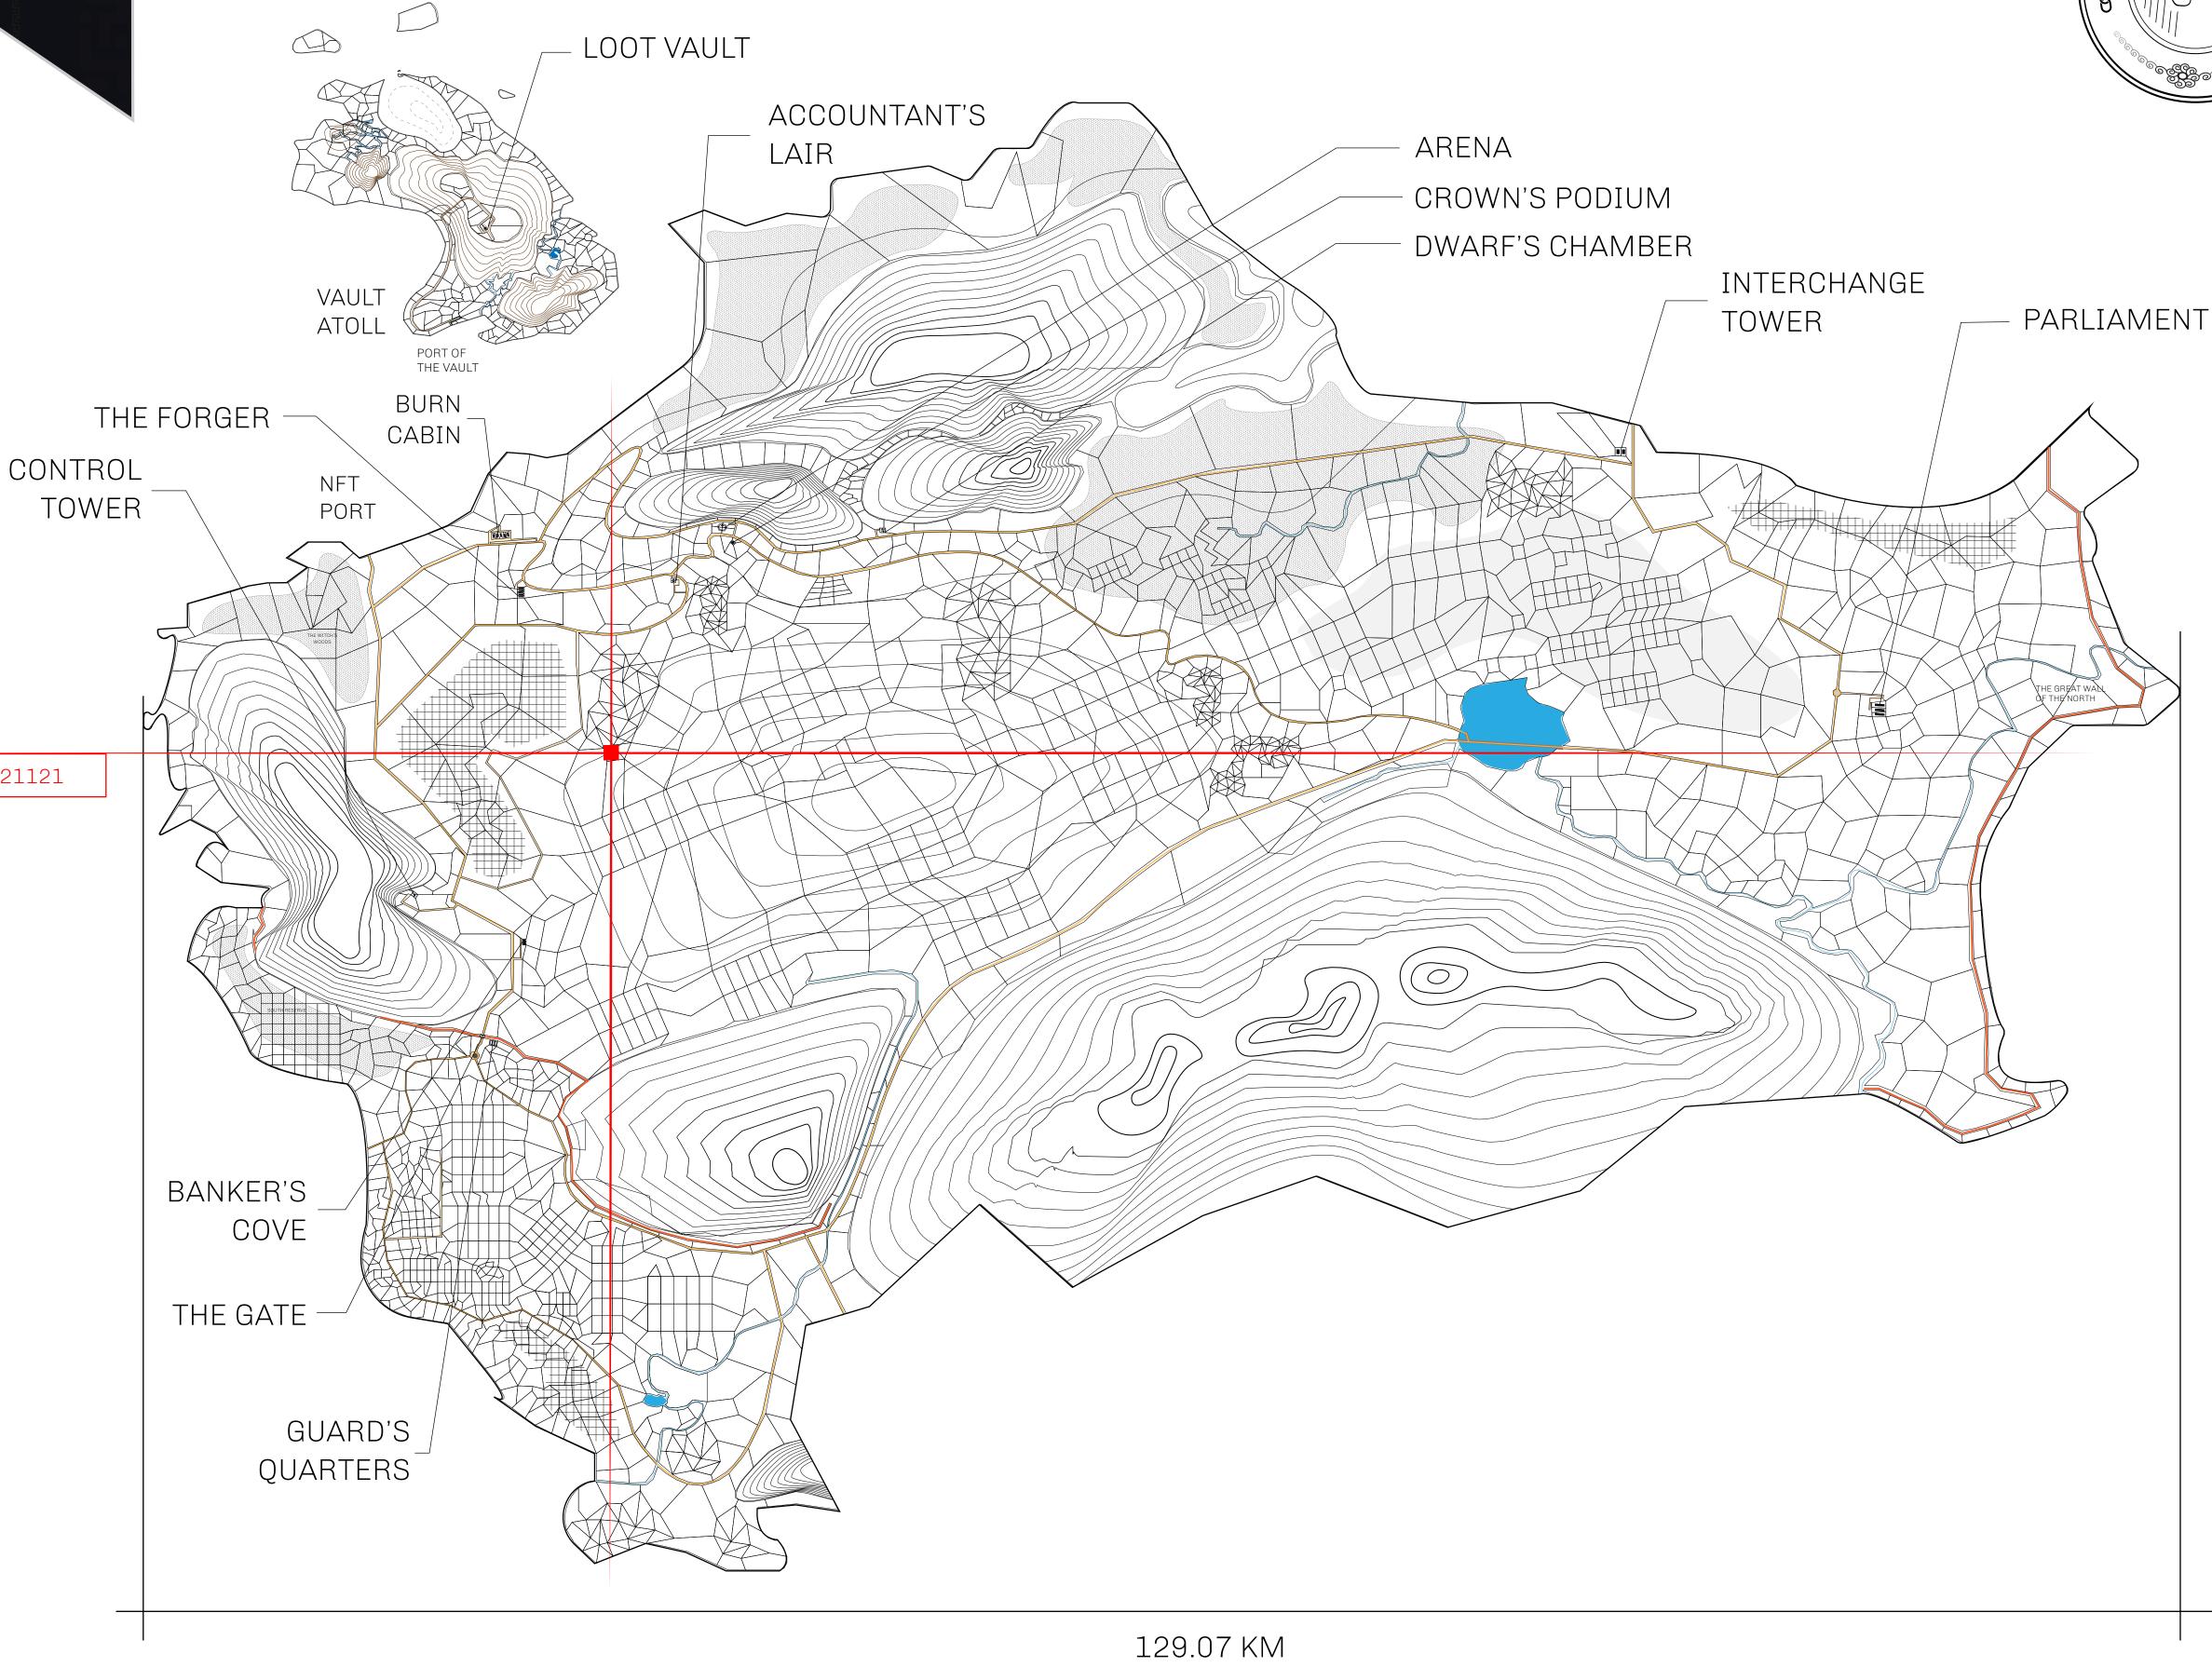

## HER MAJESTY'S GATED WORLD

As an economic and ruling powerhouse, the Great Empire controls the issuance and trade of BUN, LTT, and USDC reward credits. Decisions by its sitting parliamentarians affect Loot NFT World. Following the last war, border controls are tight and only invitees can enter. Each Sunday, all eyes focus on the Arena and the Crown's Podium, where battle-bidding auctions rage. The battle pit is not for the fainthearted and strategy plays a crucial role in winning.

## **GEOGRAPHY**

COASTLINE 462.64 KM (287.47 MILES)

BORDERS OCEAN, ROYAUME DE SATOSHI, X BY SL & TERRITORIO LTT ST

HIGHEST POINT MOUNT ARES +8120 M

LOWEST POINT NFT PORT 0 M

PLOTS 2284 SCALE 1:50000

## H.M. LNFT Land Registry

TITLE NUMBER

L1913-221121

ADMINISTRATIVE AREA

THE GREAT EMPIRE

ISSUED 22 November 2021

SCALE **1/50000** 

OWNER ENTITLEMENT