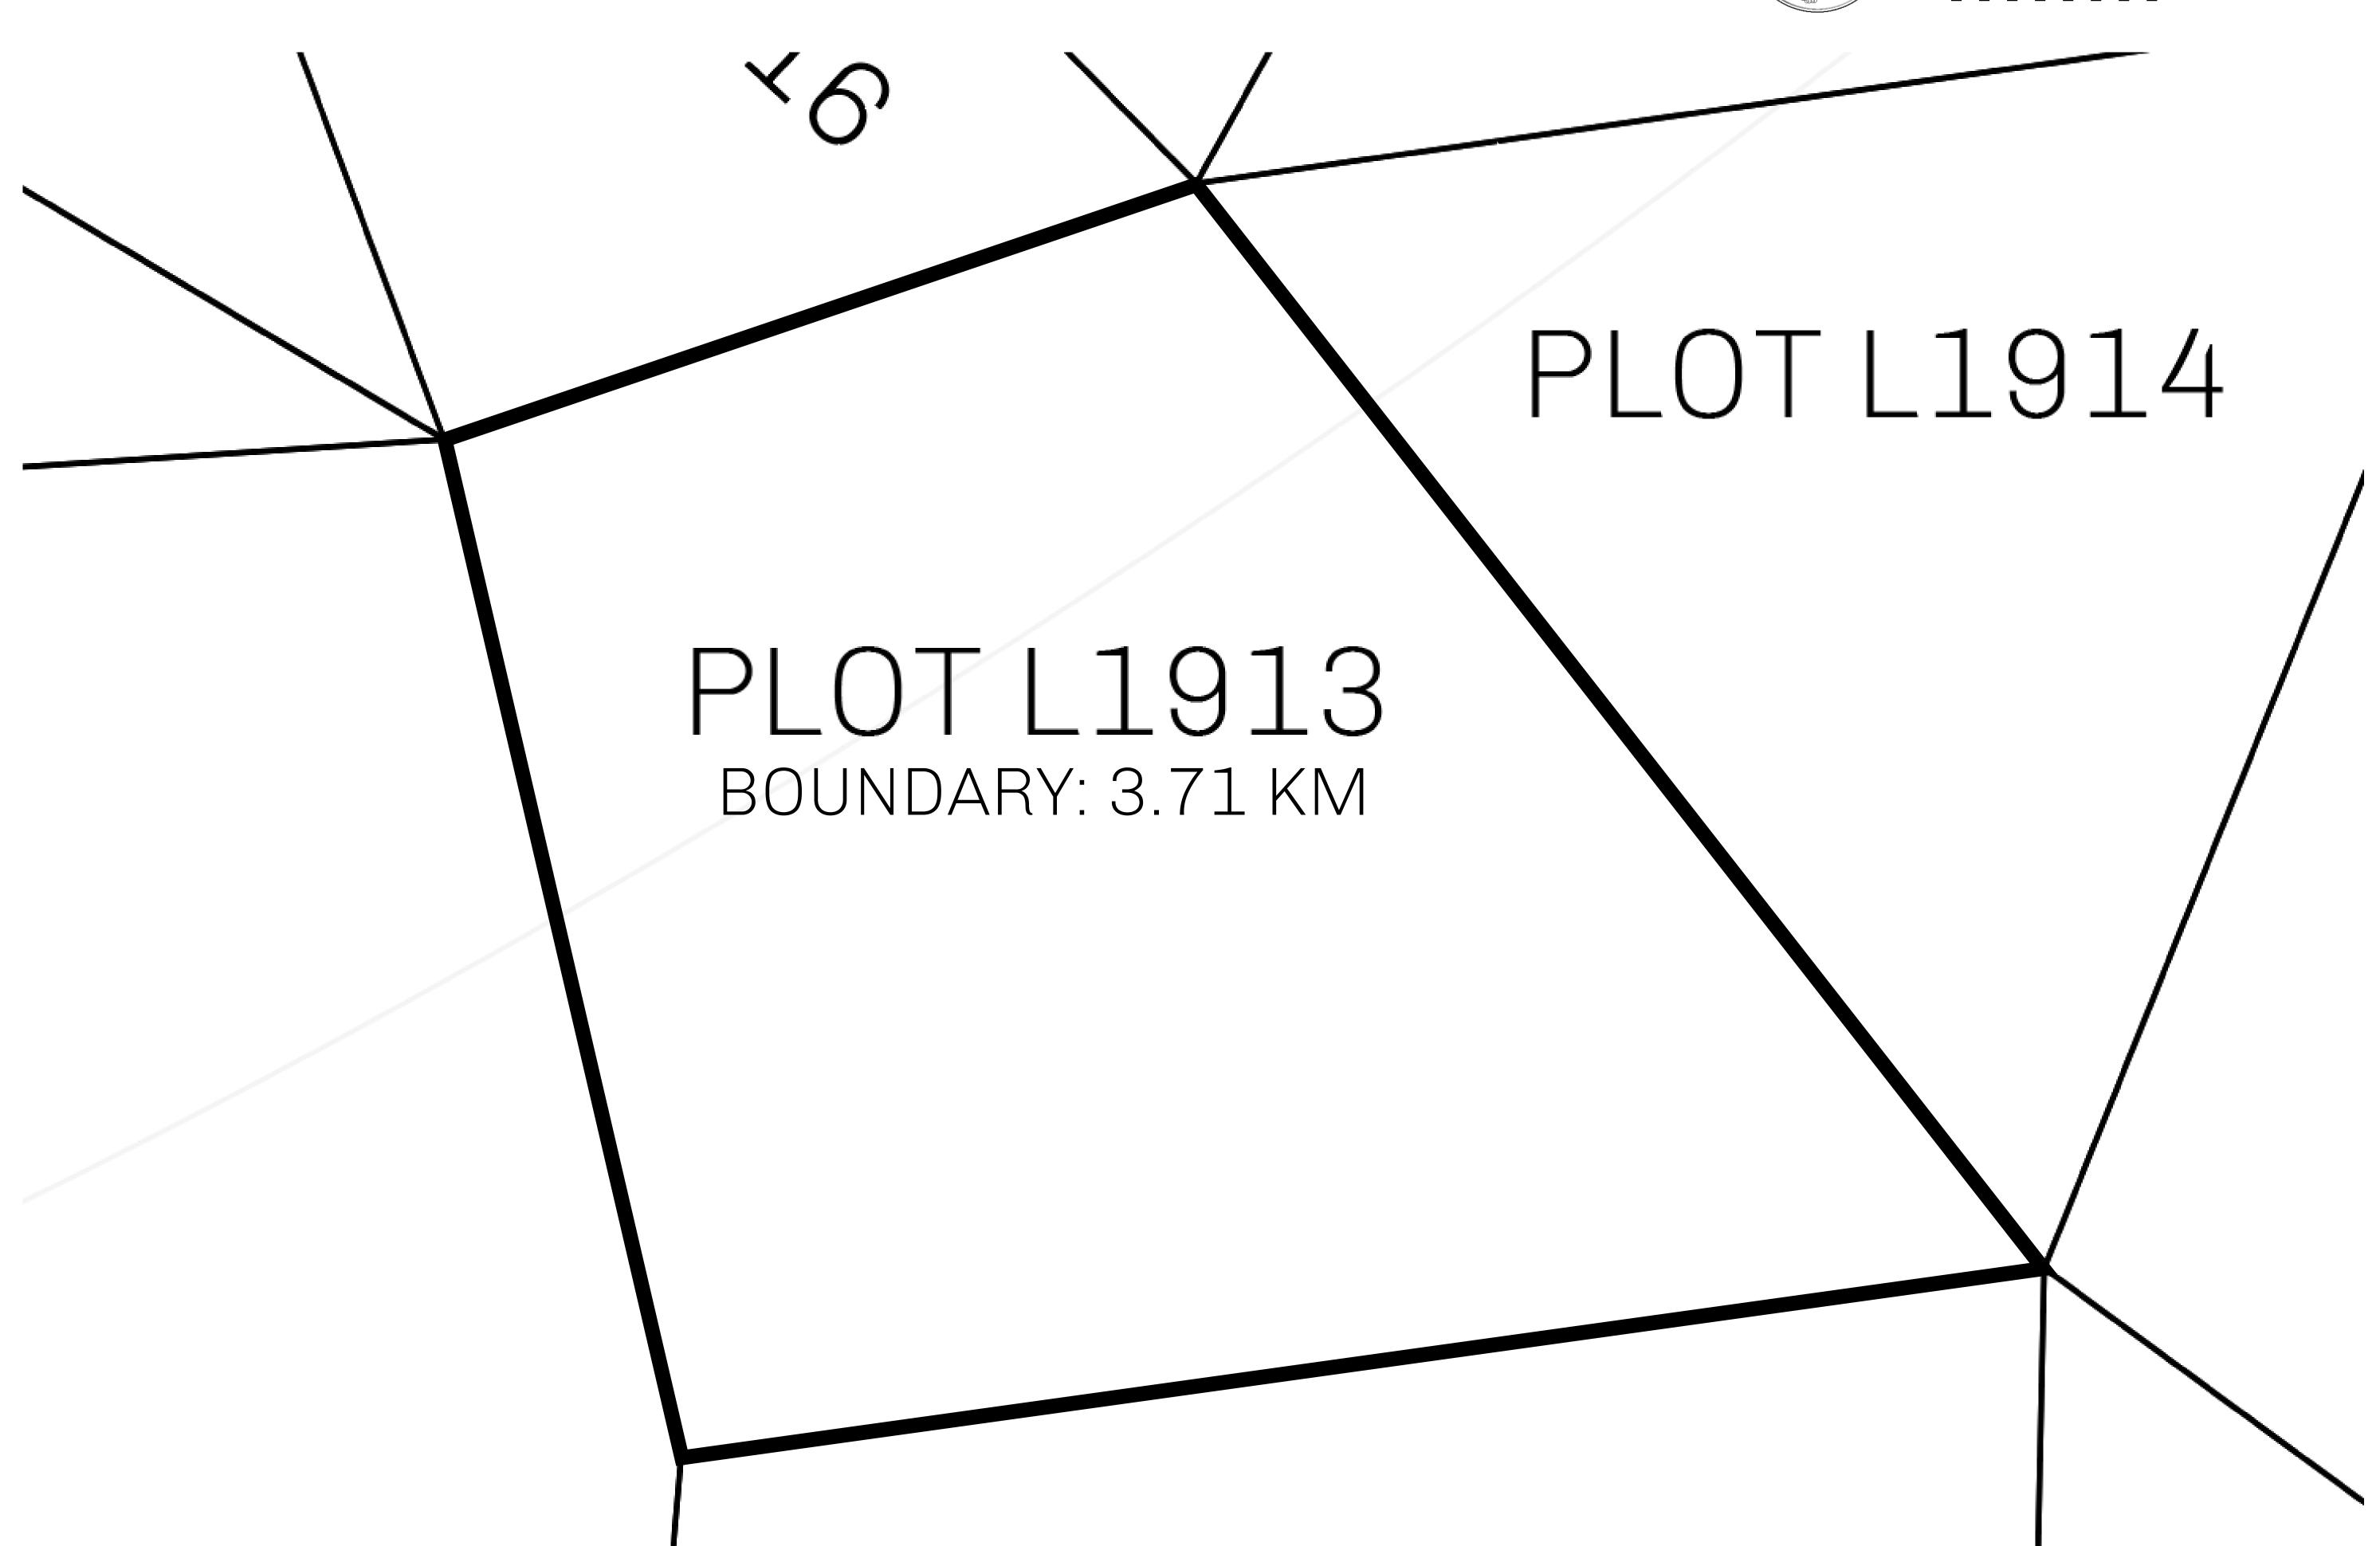

## **GEOGRAPHY**

COASTLINE 462.64 KM (287.47 MILES)

BORDERS OCEAN, ROYAUME DE SATOSHI, X BY SL & TERRITORIO LTT ST

HIGHEST POINT MOUNT ARES +8120 M

LOWEST POINT NFT PORT 0 M

PLOTS 2284 SCALE 1:50000

## H.M. LNFT Land Registry

TITLE NUMBER

L1913-221121

ADMINISTRATIVE AREA

THE GREAT EMPIRE

ISSUED 22 November 2021

SCALE **1/50000** 

OWNER ENTITLEMENT