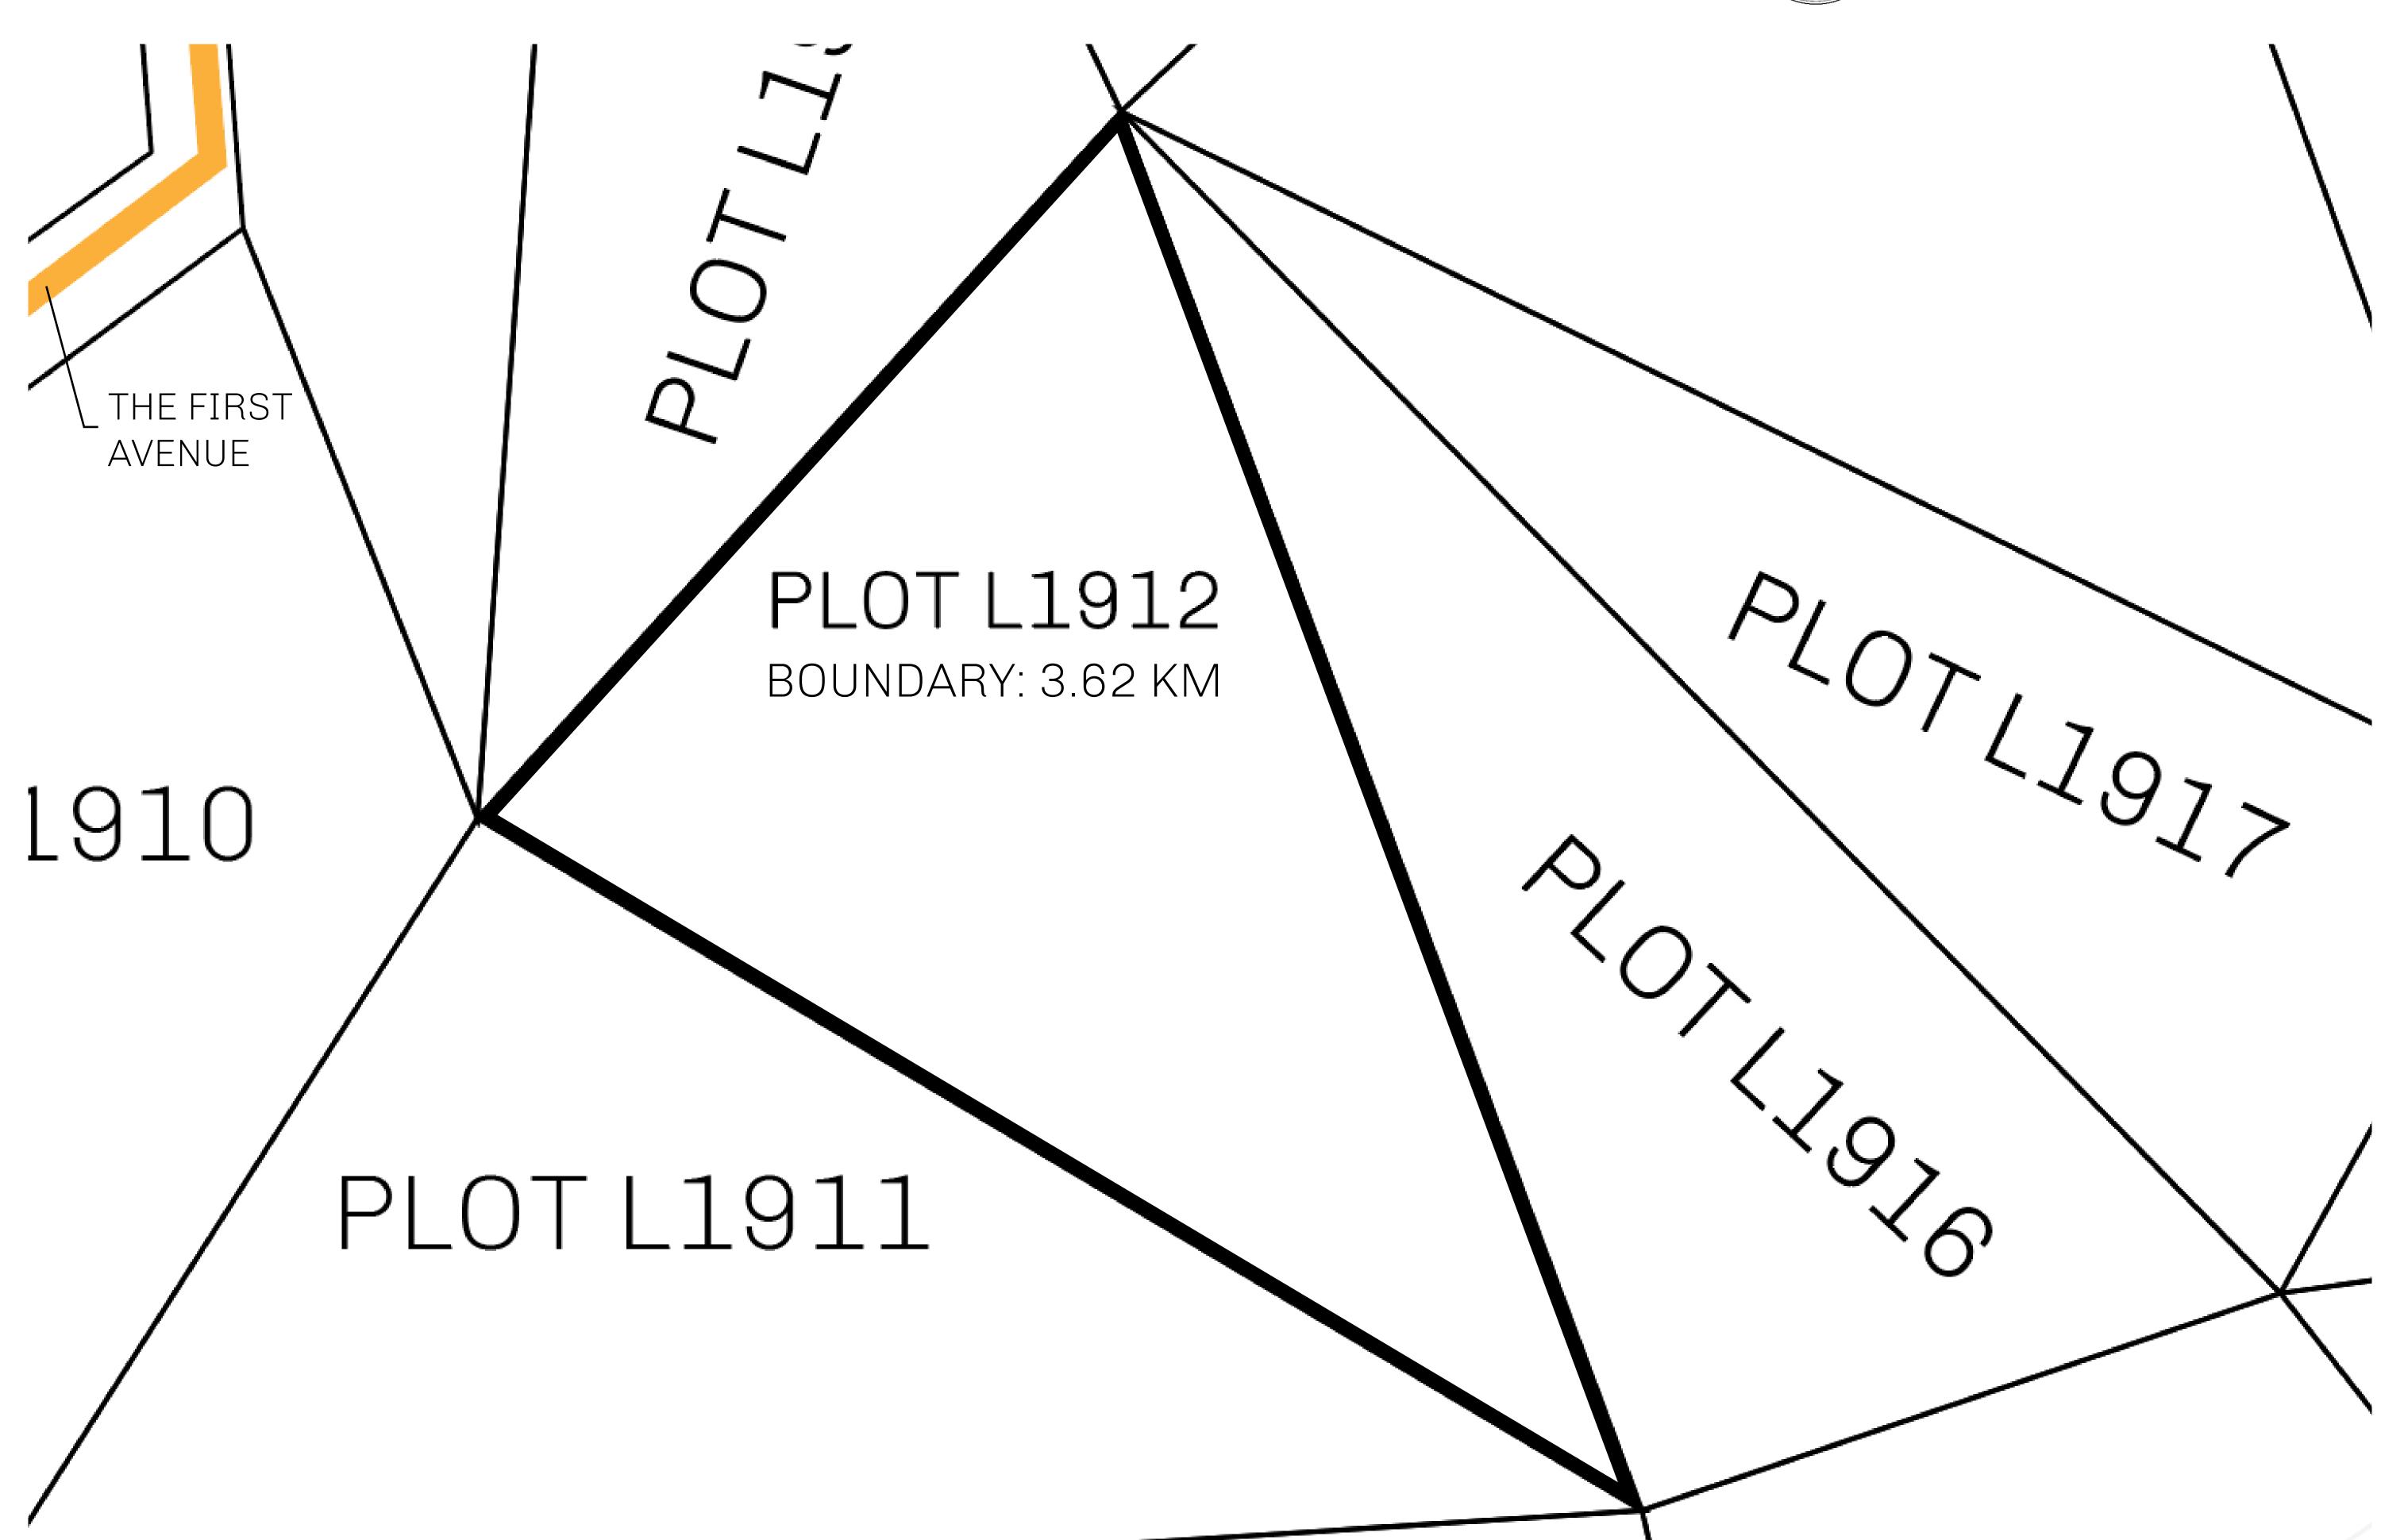

## **GEOGRAPHY**

COASTLINE 462.64 KM (287.47 MILES)

BORDERS OCEAN, ROYAUME DE SATOSHI, X BY SL & TERRITORIO LTT ST

HIGHEST POINT MOUNT ARES +8120 M

LOWEST POINT NFT PORT 0 M

PLOTS 2284 SCALE 1:50000

## H.M. LNFT Land Registry

L1912-221121

TITLE NUMBER

ADMINISTRATIVE AREA

THE GREAT EMPIRE

ISSUED 22 November 2021

SCALE **1/50000** 

OWNER ENTITLEMENT