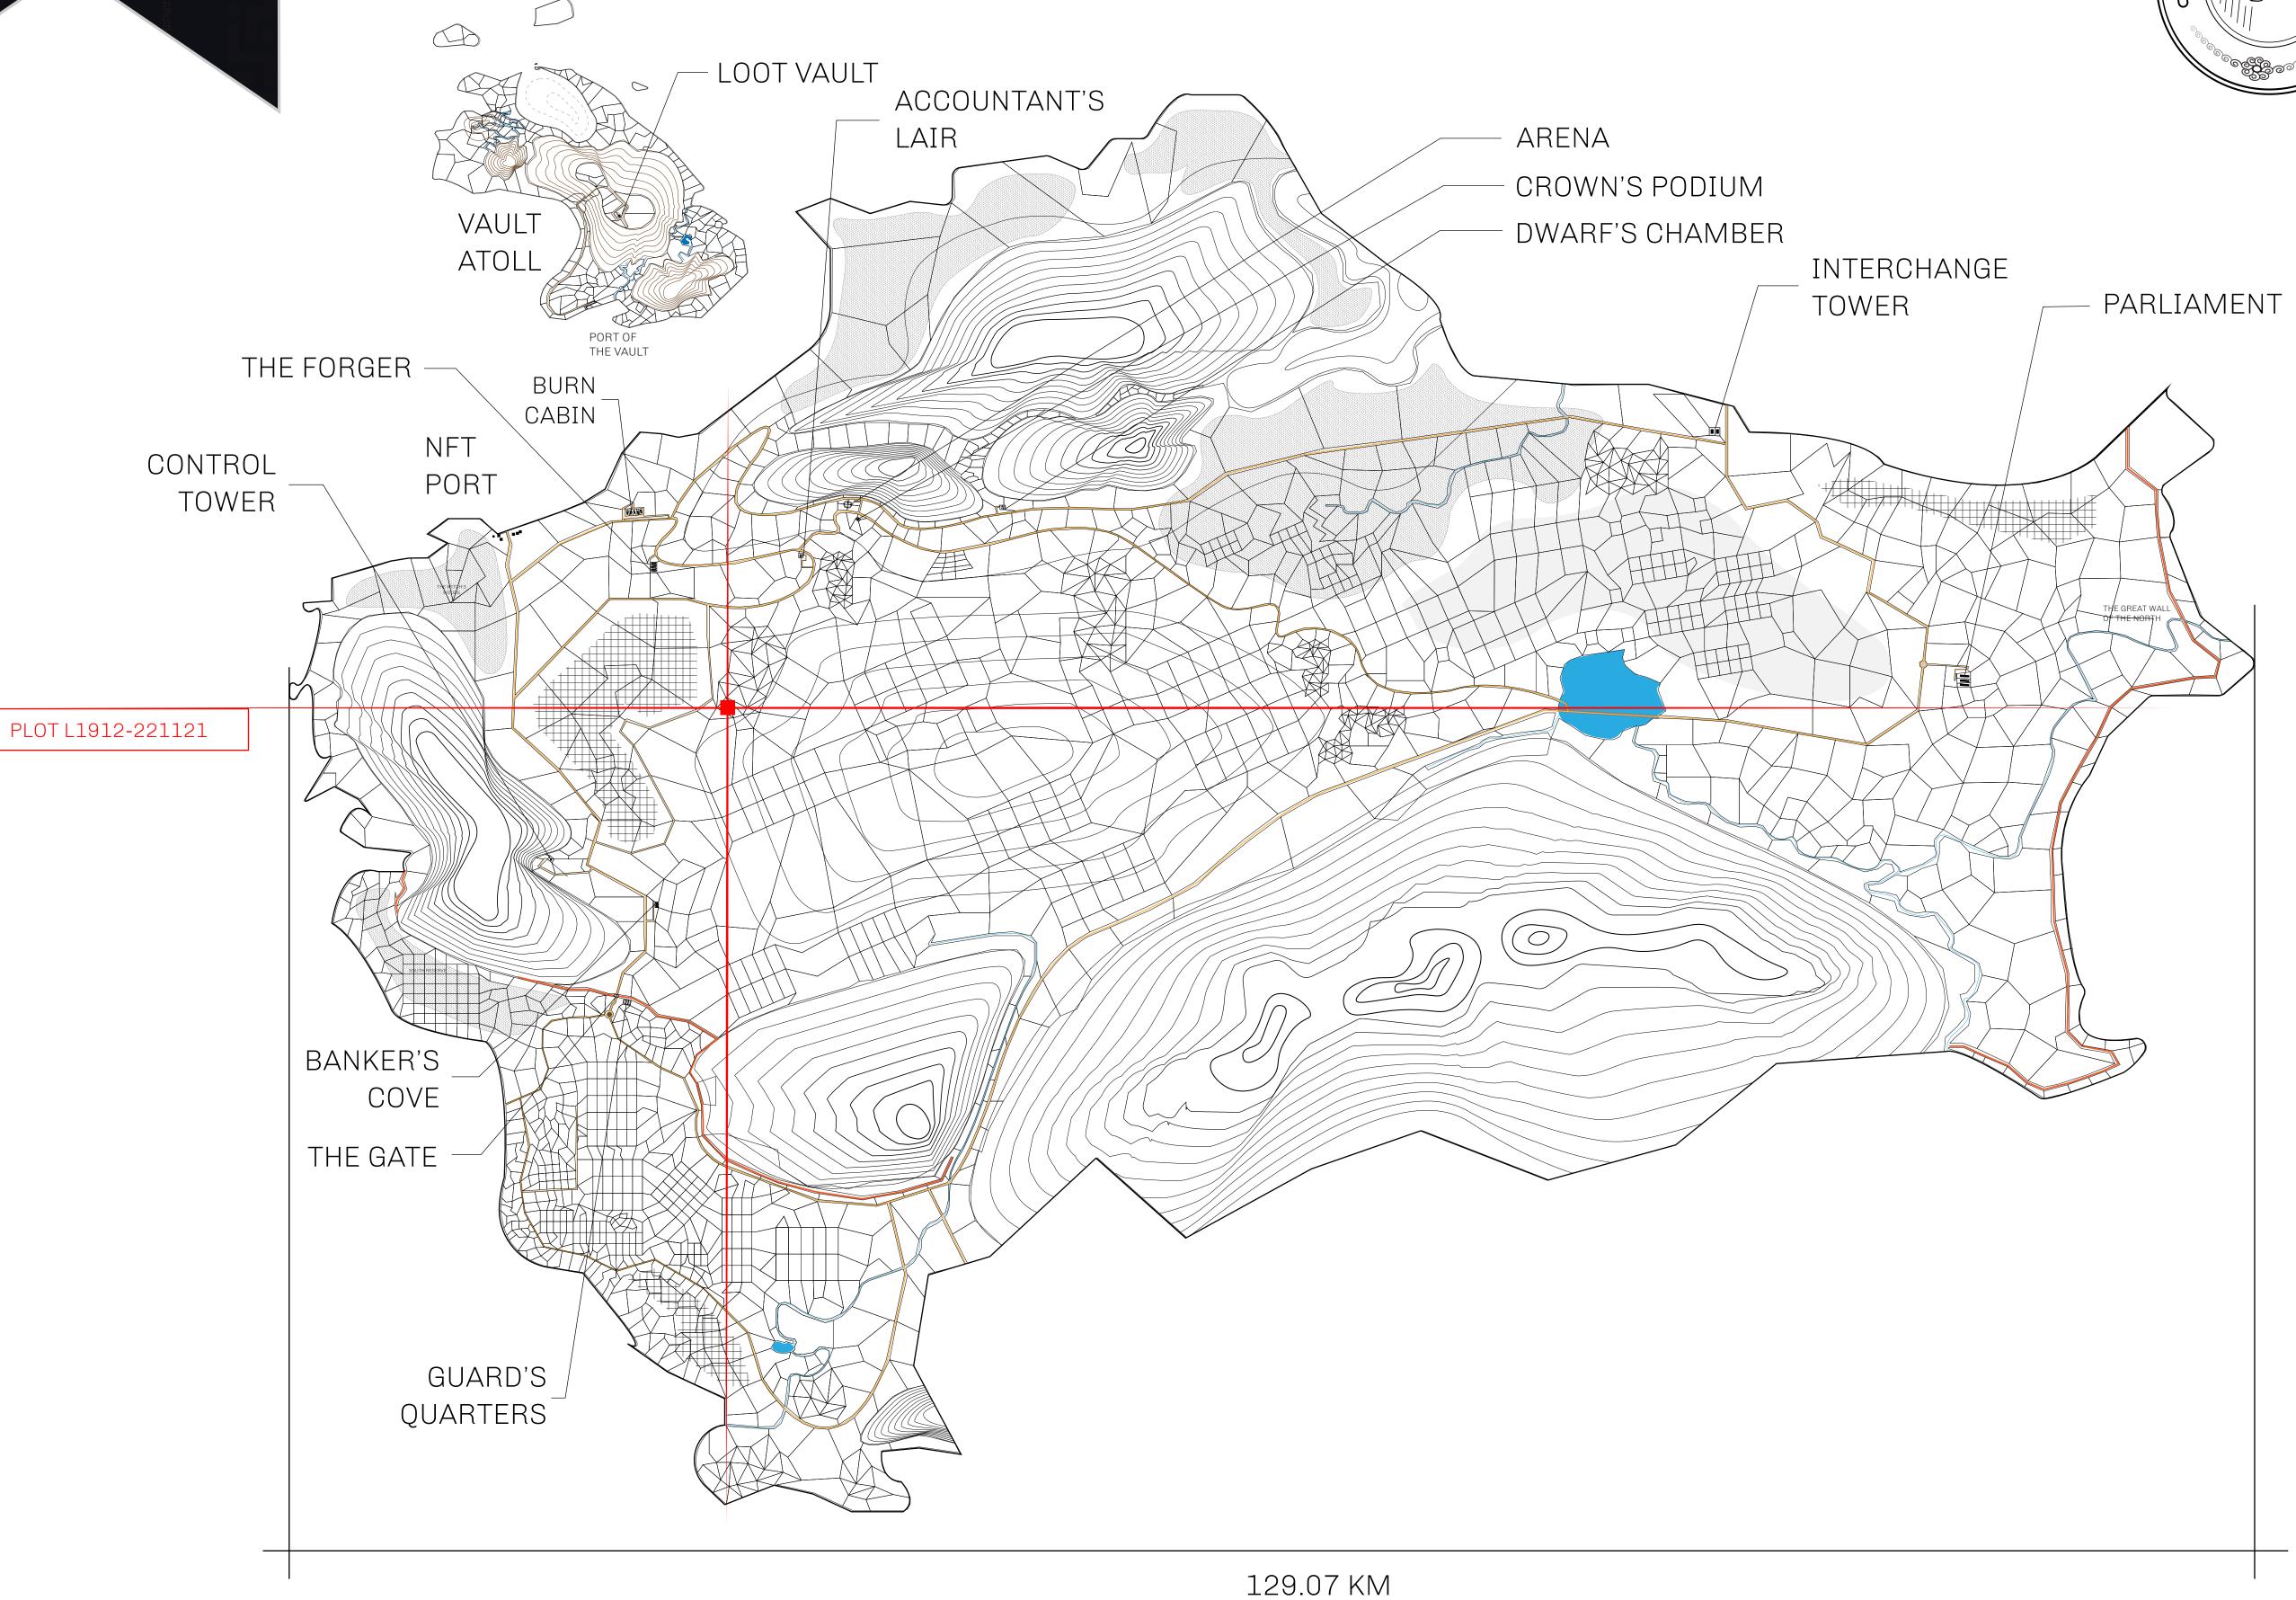

## **GEOGRAPHY**

COASTLINE 462.64 KM (287.47 MILES)

BORDERS OCEAN, ROYAUME DE SATOSHI, X BY SL & TERRITORIO LTT ST

HIGHEST POINT MOUNT ARES +8120 M

LOWEST POINT NFT PORT 0 M

PLOTS 2284 SCALE 1:50000

## H.M. LNFT Land Registry

L1912-221121

TITLE NUMBER

ADMINISTRATIVE AREA

THE GREAT EMPIRE

ISSUED 22 November 2021

SCALE **1/50000** 

OWNER ENTITLEMENT