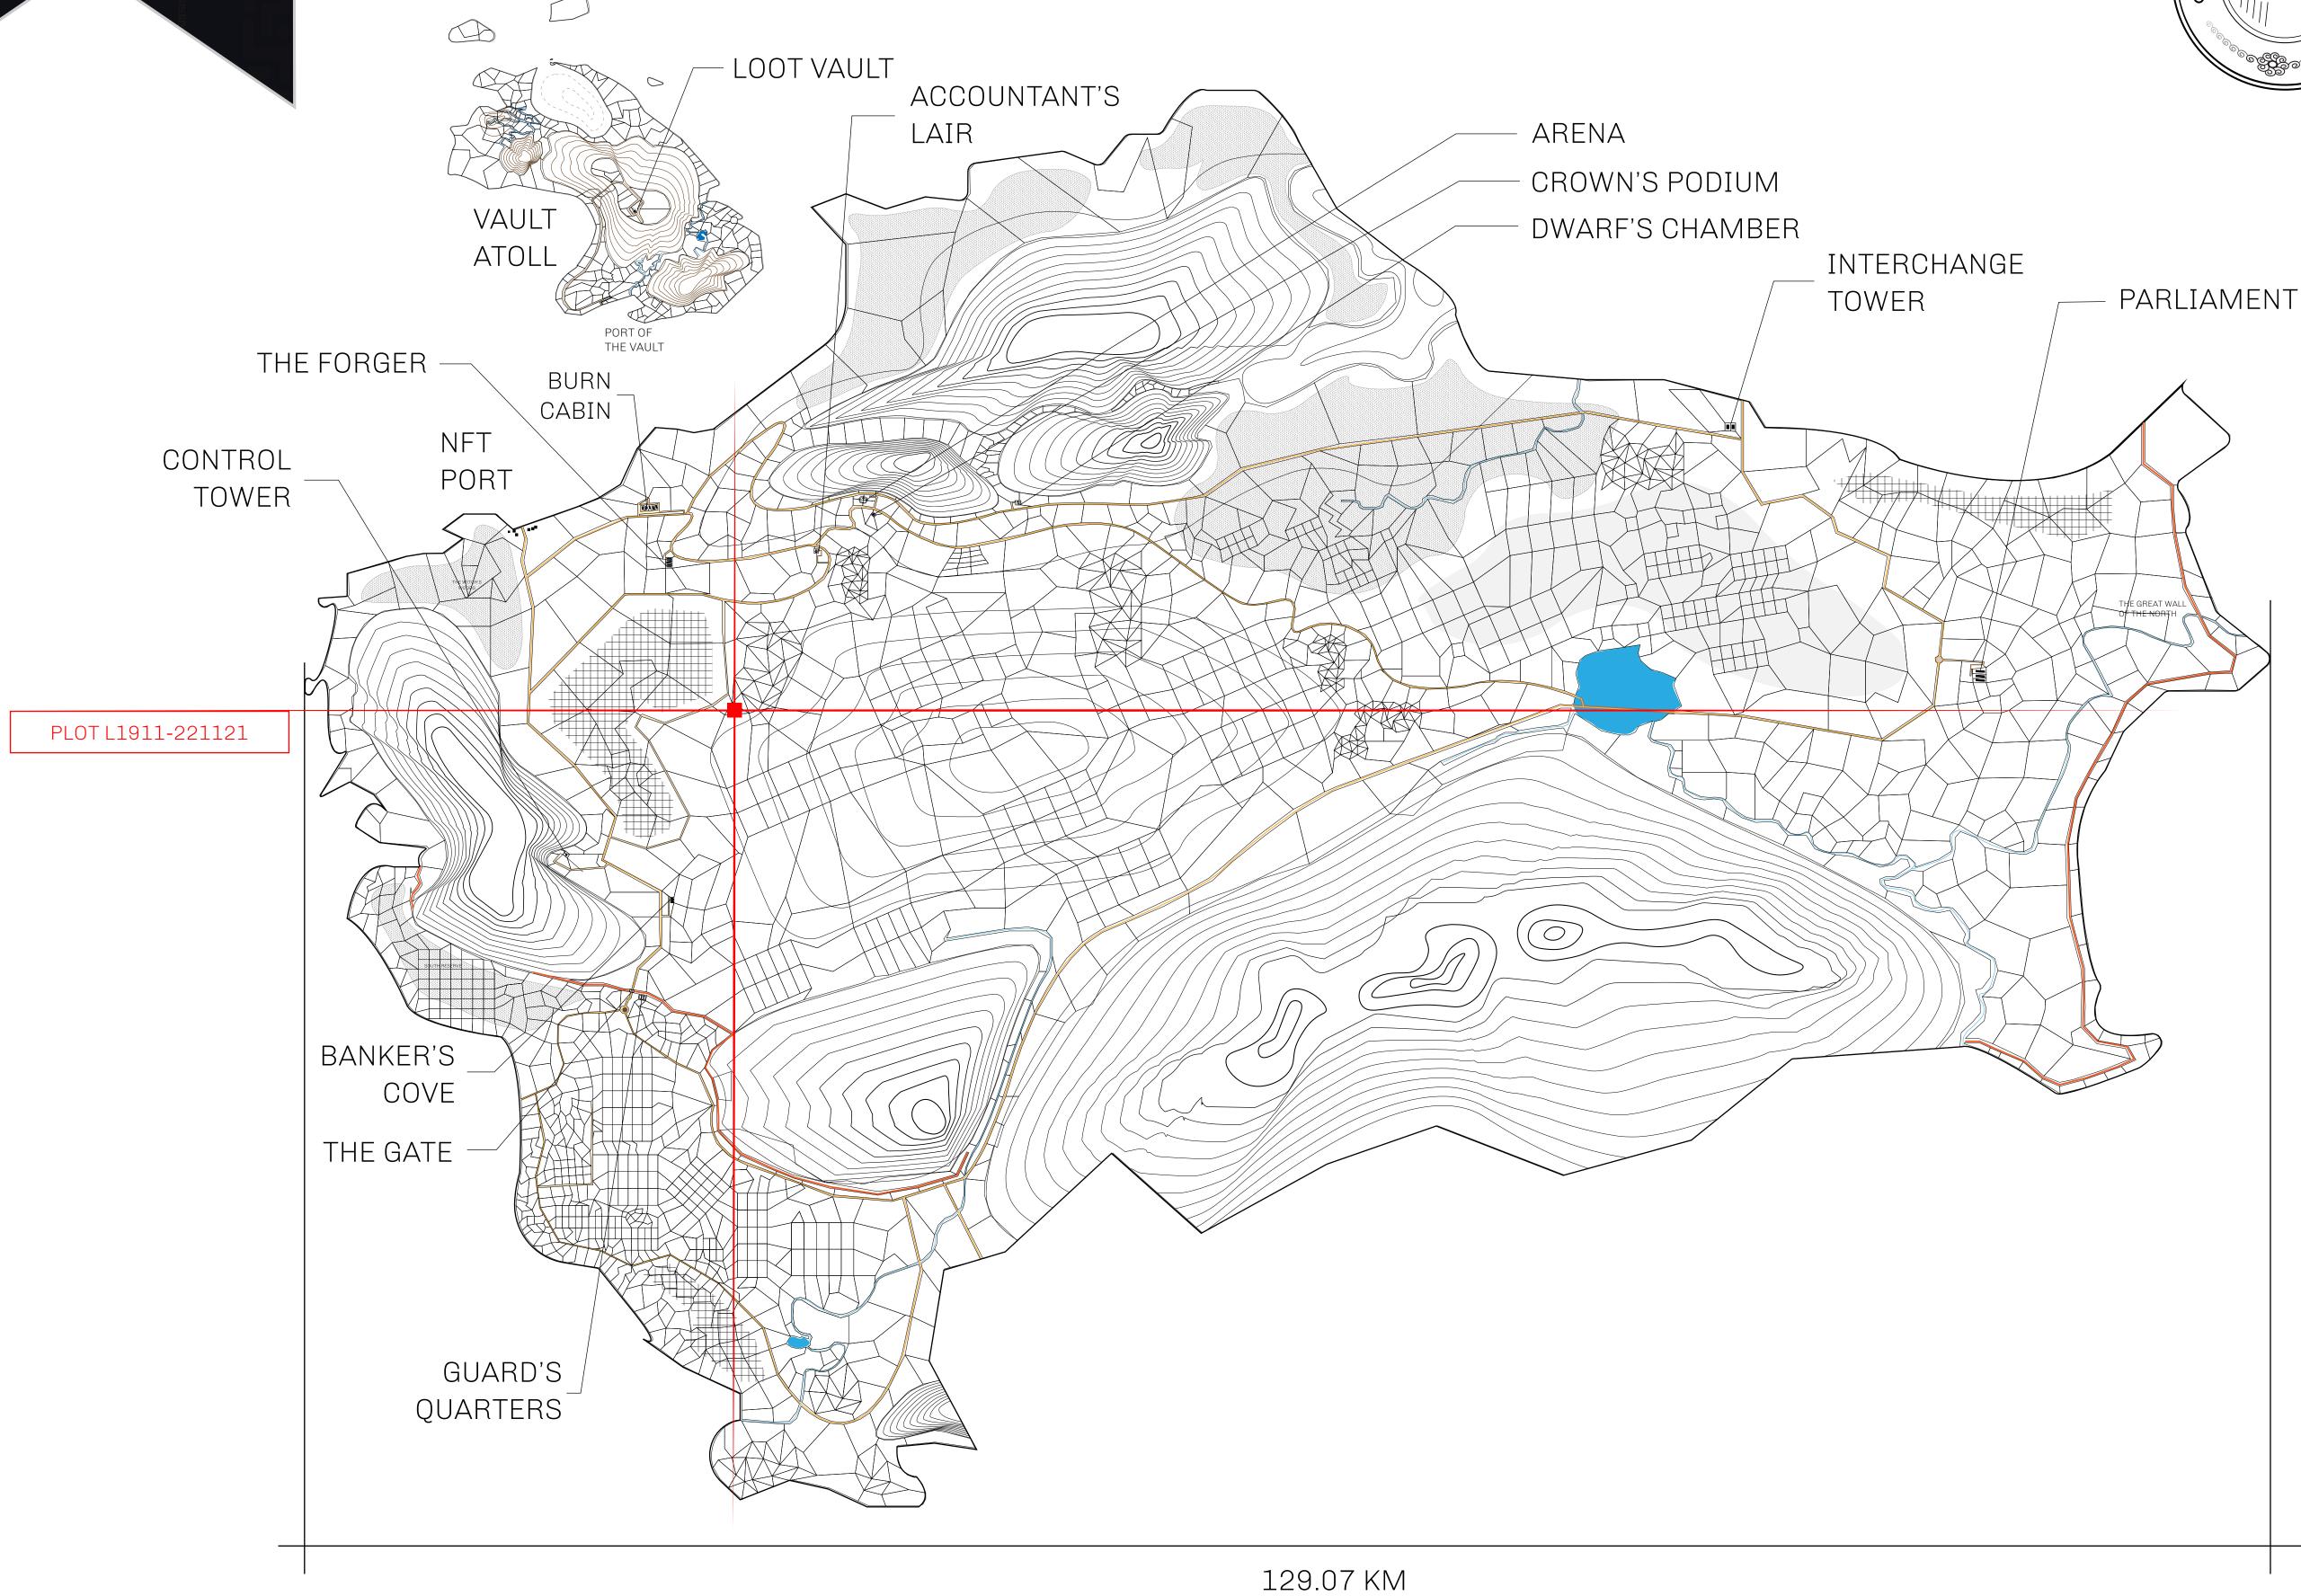

## **GEOGRAPHY**

COASTLINE 462.64 KM (287.47 MILES)

BORDERS OCEAN, ROYAUME DE SATOSHI, X BY SL & TERRITORIO LTT ST

HIGHEST POINT MOUNT ARES +8120 M

LOWEST POINT NFT PORT 0 M

PLOTS 2284 SCALE 1:50000

## H.M. LNFT Land Registry

TITLE NUMBER

L1911-221121

ADMINISTRATIVE AREA

THE GREAT EMPIRE

ISSUED 22 November 2021

SCALE **1/50000** 

OWNER ENTITLEMENT

Type W-GE: Share of 0.3% of all BUN sales based on number of NFT Stories minted

(rewarded in Credits); Mint 4 NFT Stories

1T L1910

PL0T L1912

PL0T L1911

BOUNDARY: 3.79 KM