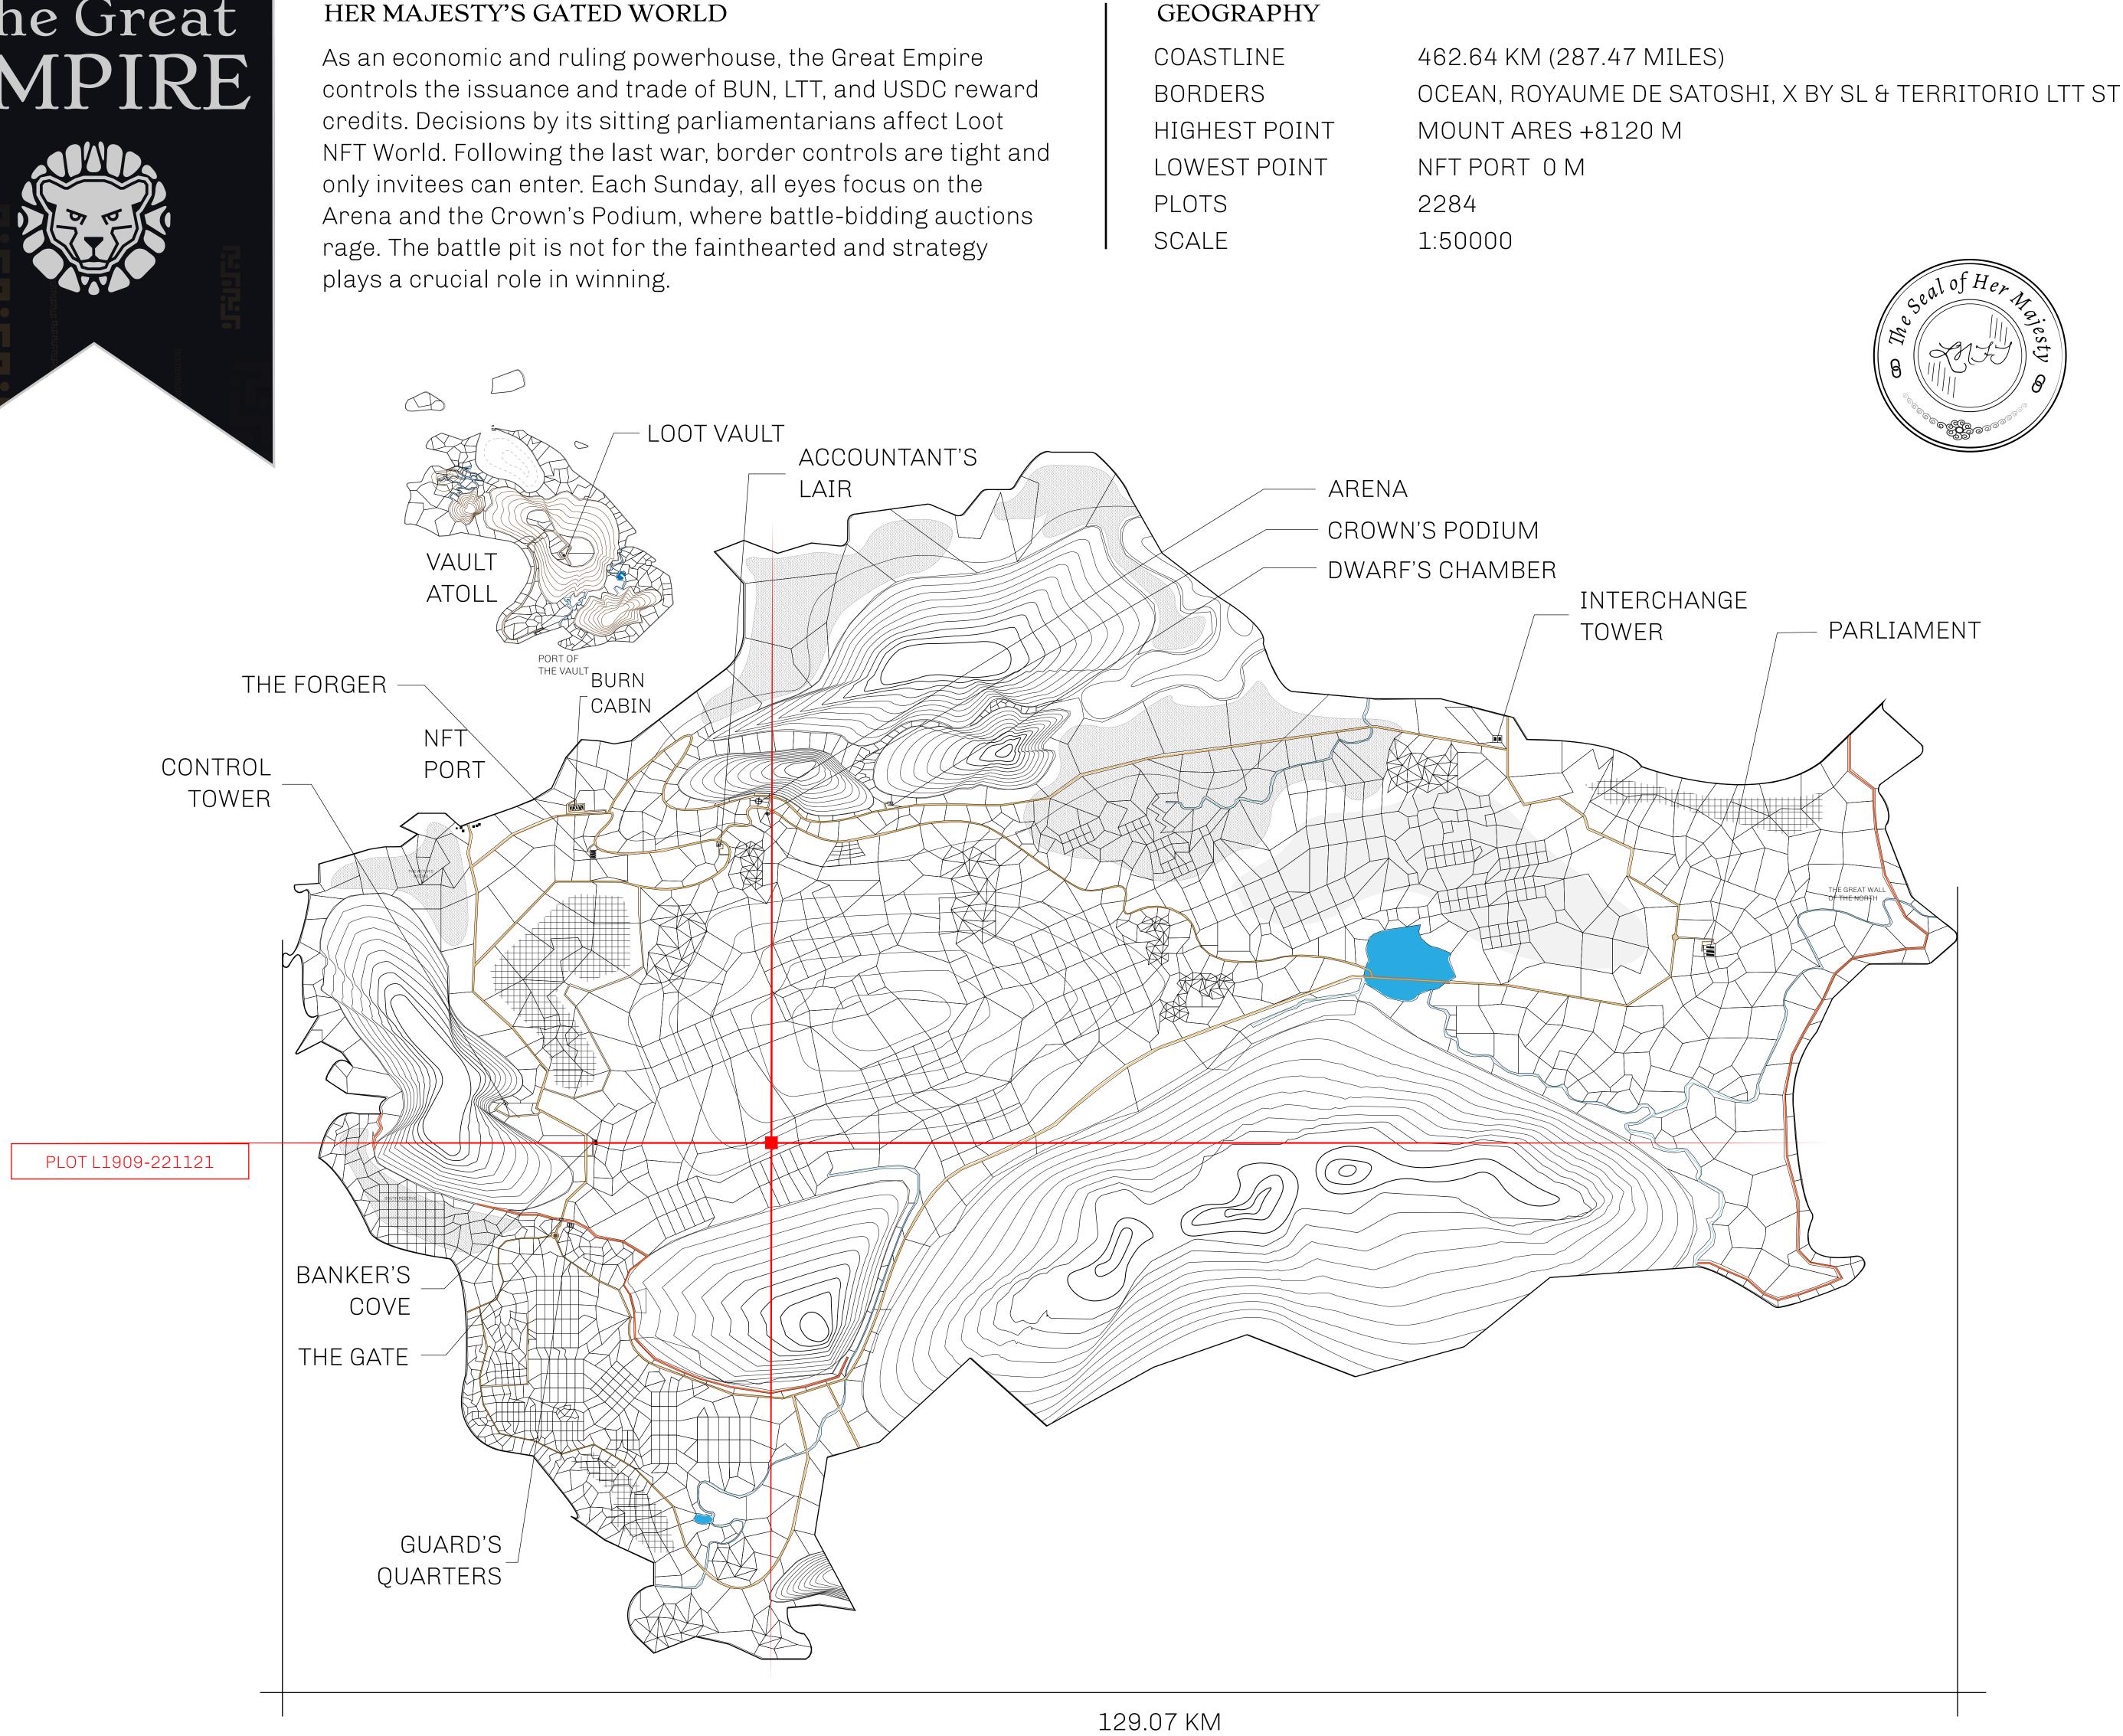

## HER MAJESTY'S GATED WORLD

## H.M. LNFT Land Registr

ADMINISTRATIVE AREA

OWNER ENTITLEMENT

THE GREAT

Type W-GE: S (rewarded in C

|                                | TITLE NUMBER<br>L1909-221121 |                          |             |                |
|--------------------------------|------------------------------|--------------------------|-------------|----------------|
| <b>y</b>                       |                              |                          |             |                |
| <b>FEMPIRE</b>                 | ISSUED                       | 22 November 2021         | Jo.J.       | SCALE 1/5000   |
| Share of 0.3%<br>Credits); Min |                              | sales based on numberies | er of NFT S | Stories minted |
|                                |                              |                          |             | State Car      |
|                                |                              |                          |             |                |
|                                |                              |                          |             |                |
|                                |                              |                          |             |                |
|                                |                              |                          |             |                |
|                                |                              |                          |             |                |
|                                |                              |                          |             |                |
|                                |                              |                          |             |                |
|                                |                              |                          |             |                |
|                                |                              |                          |             |                |
|                                |                              |                          |             |                |
| PIC                            |                              | 1909                     |             |                |
|                                |                              | 2.06 KM                  |             |                |
| DOUNL                          |                              | 2.00 MIVI                |             |                |
|                                |                              |                          |             |                |
|                                |                              |                          |             |                |
|                                |                              |                          |             | \ PLOT L       |
|                                |                              |                          |             |                |
|                                |                              | \ PL                     | OT L1       | 899 \          |
|                                |                              |                          |             |                |
|                                | \ PL                         | OT L1900 \               | N N         |                |
|                                |                              |                          |             |                |
| , PLOT L                       | тапт/                        | ۱                        | $\setminus$ |                |
|                                |                              |                          |             |                |