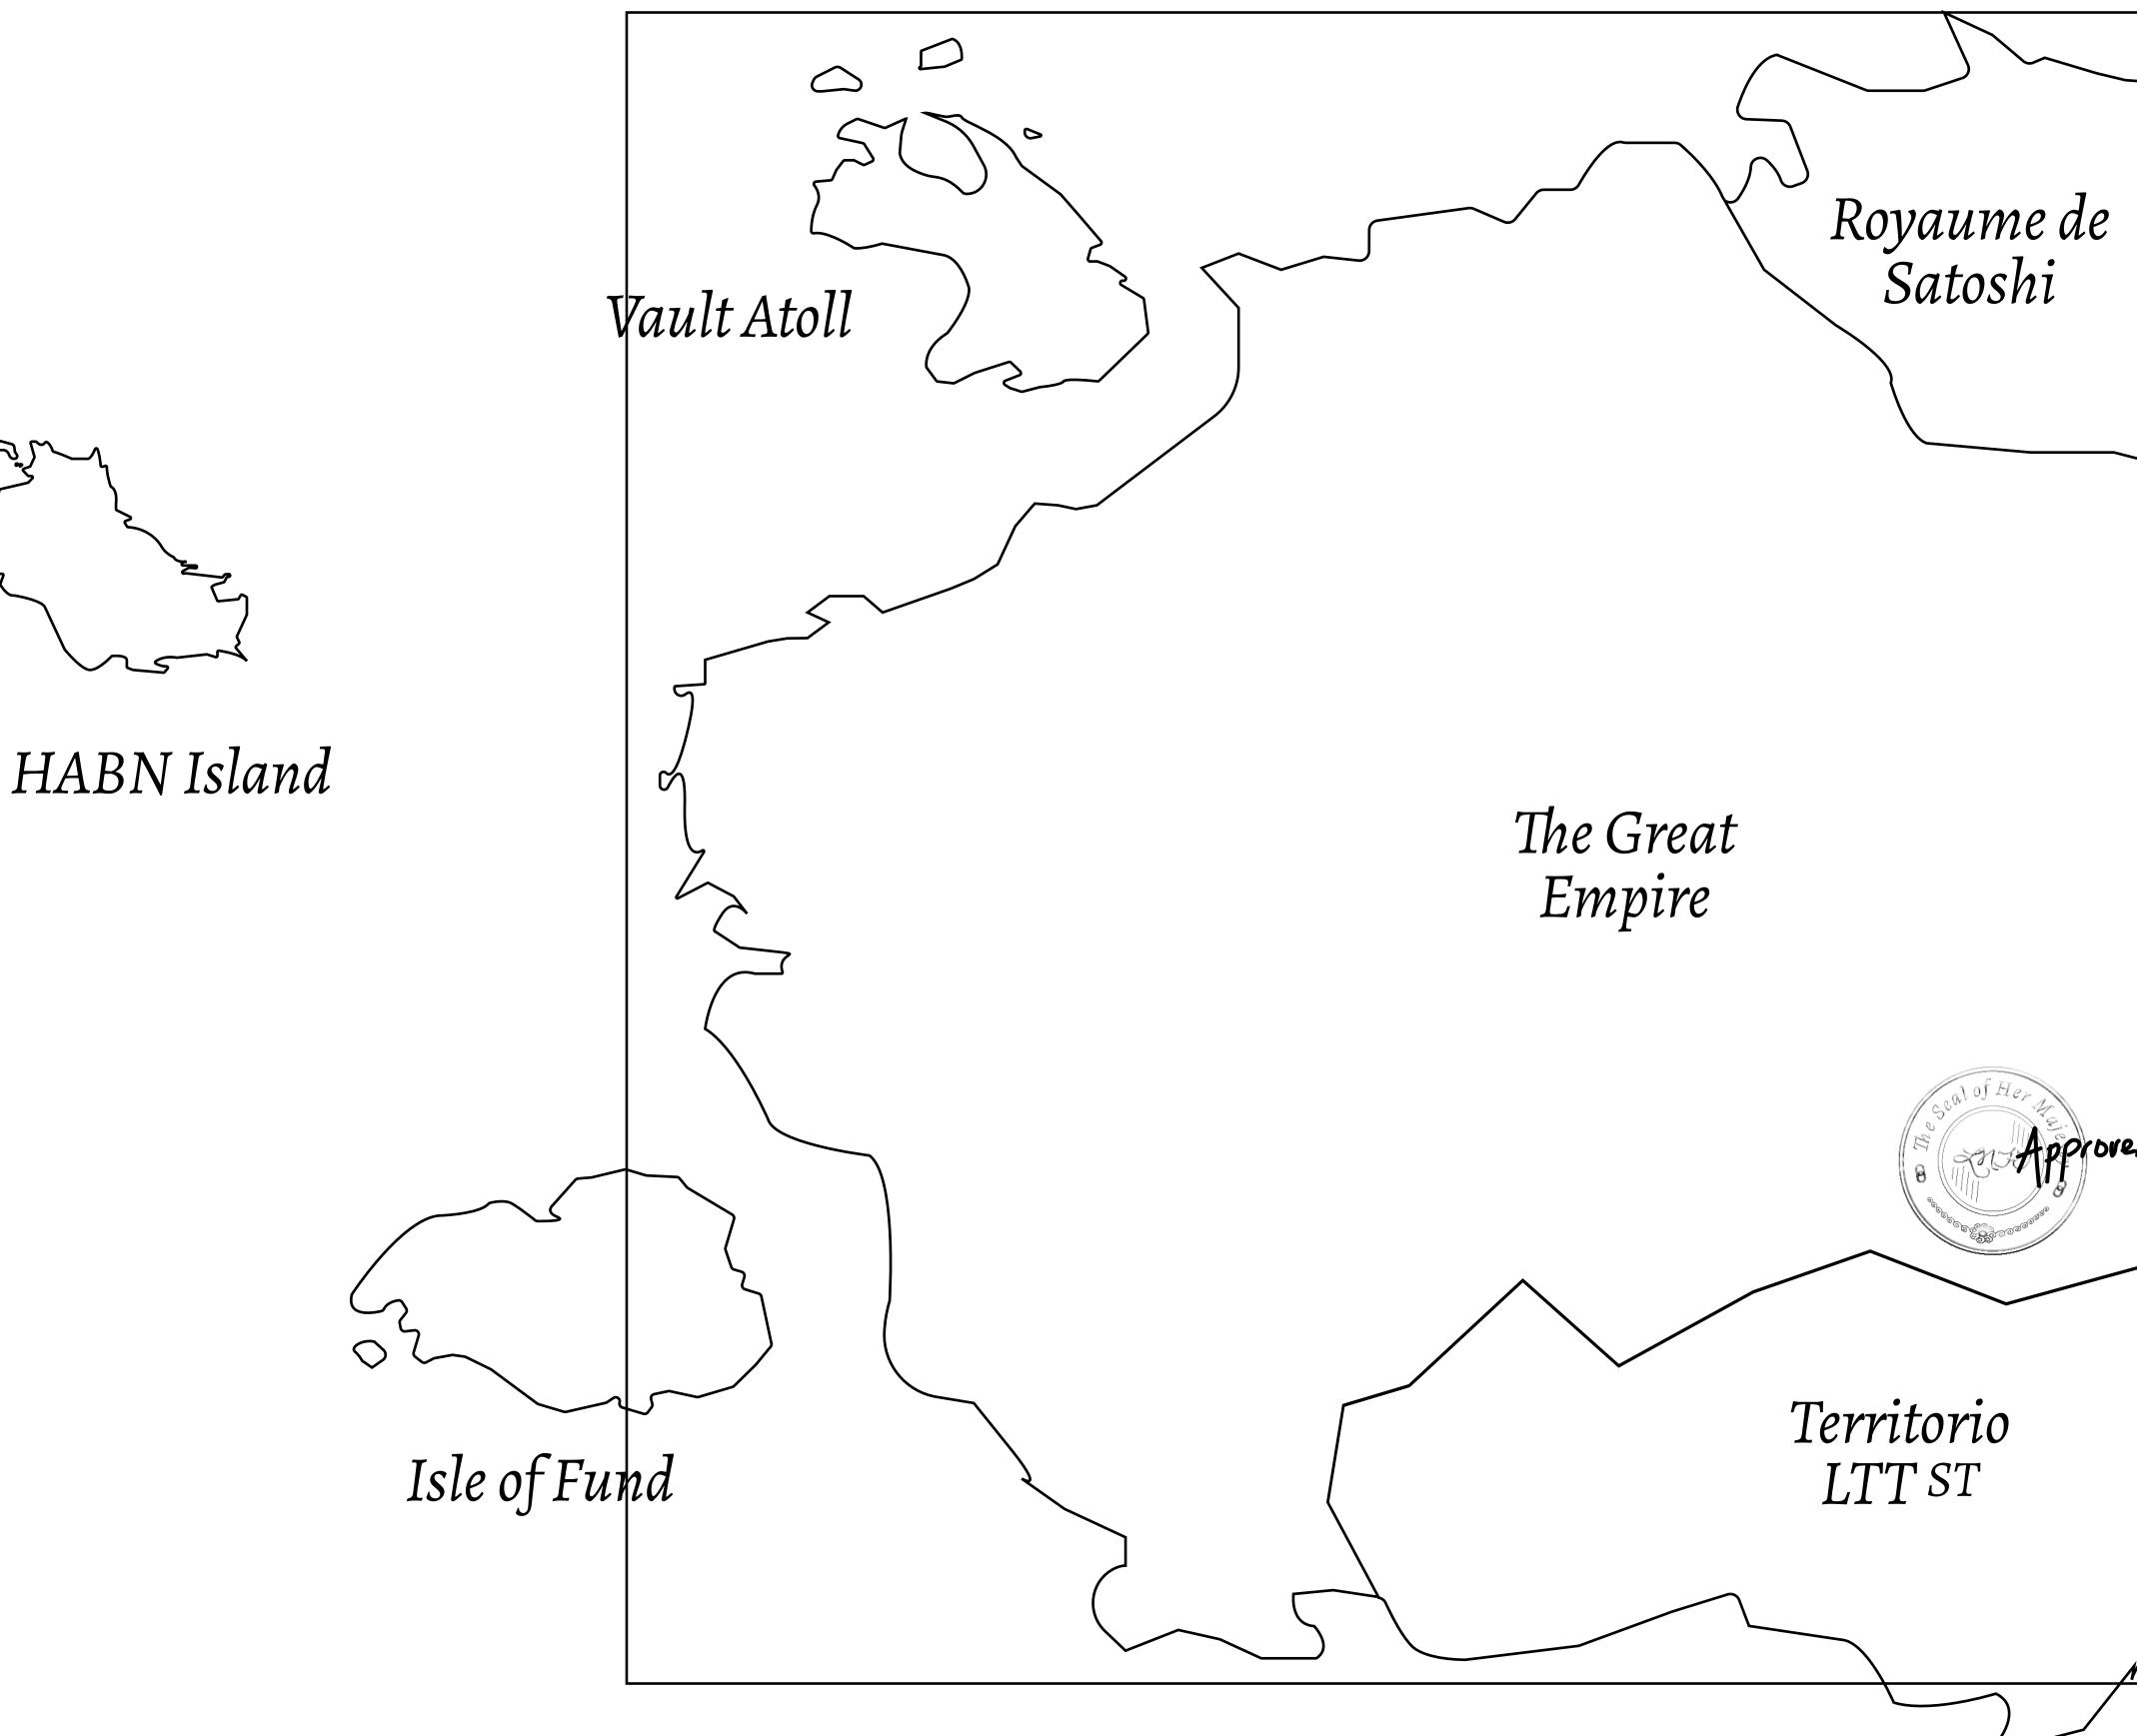

## LOOT NFT WORLD

 $\int$ 







## HER MAJESTY'S GATED WORLD









## H.M. LNFT Land Registr

ADMINISTRATIVE AREA

OWNER ENTITLEMENT

THE GREAT

Type W-GE: S (rewarded in C



|                                | TITLE NUMBER<br>L1909-221121 |                          |             |                |
|--------------------------------|------------------------------|--------------------------|-------------|----------------|
| <b>y</b>                       |                              |                          |             |                |
| <b>FEMPIRE</b>                 | ISSUED                       | 22 November 2021         | Jo.J.       | SCALE 1/5000   |
| Share of 0.3%<br>Credits); Min |                              | sales based on numberies | er of NFT S | Stories minted |
|