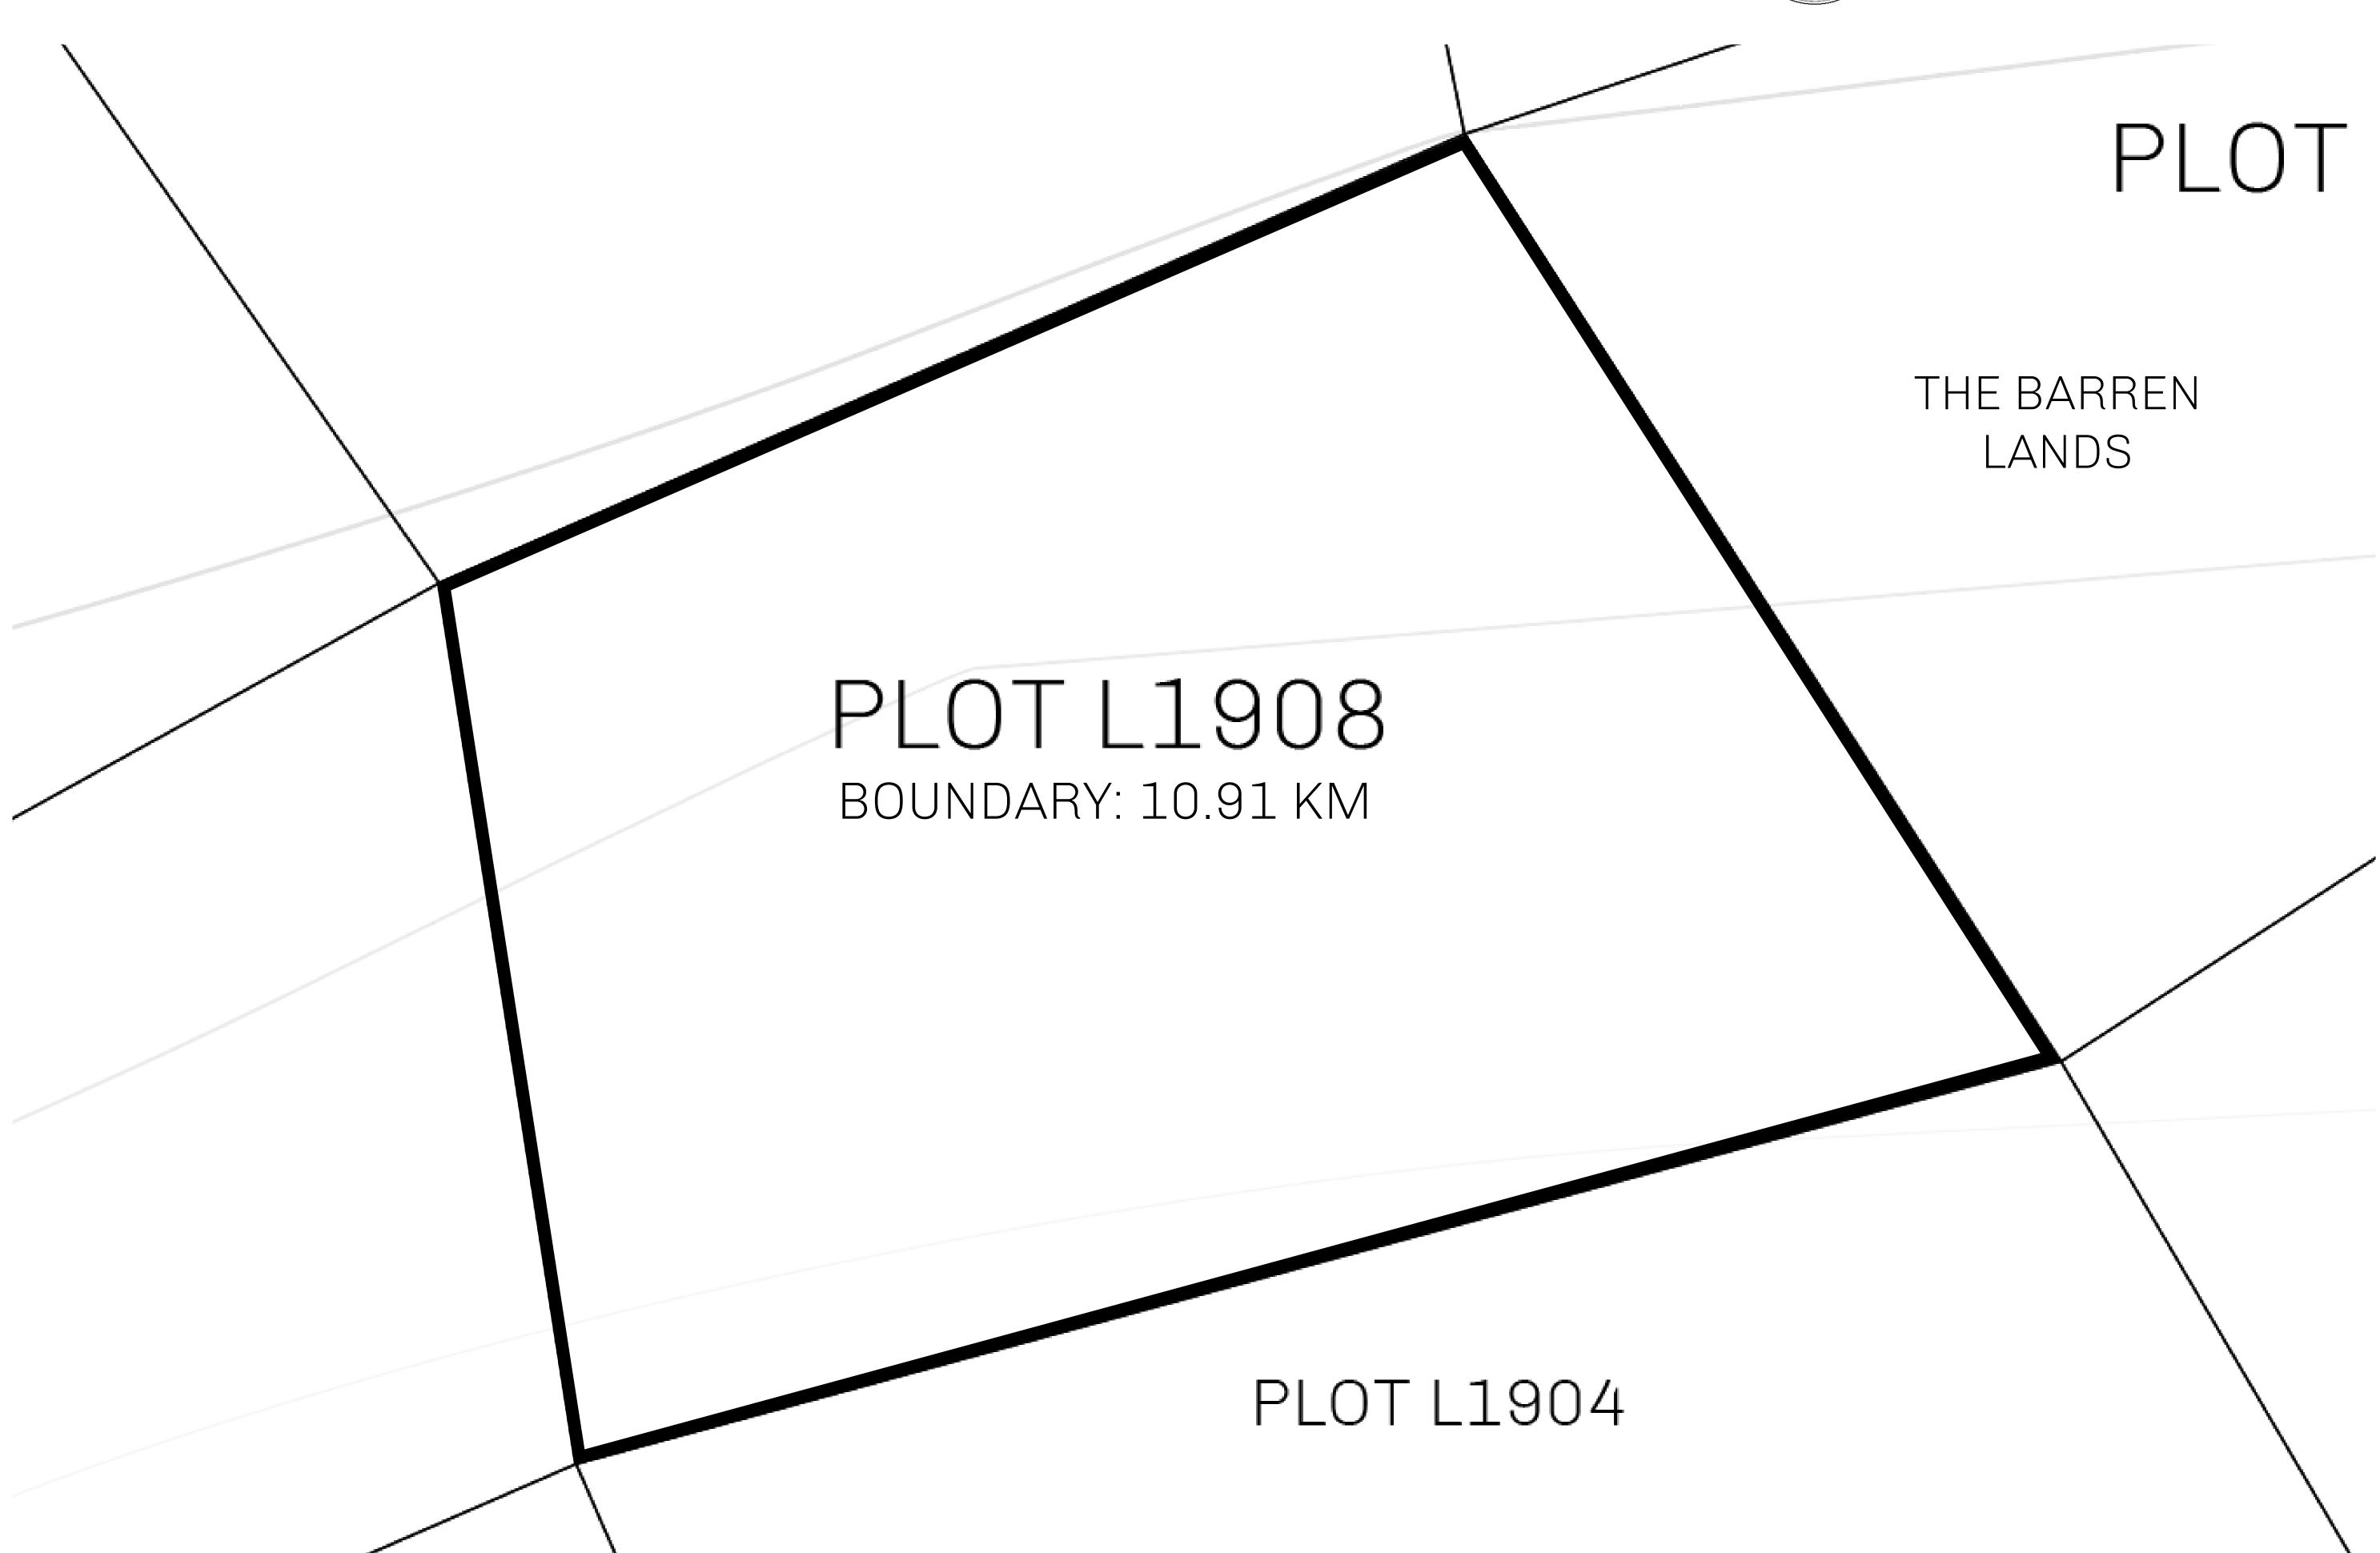

## H.M. LNFT Land Registry

L1908-221121

TITLE NUMBER

ADMINISTRATIVE AREA

THE GREAT EMPIRE

ISSUED 22 November 2021

SCALE **1/50000** 

OWNER ENTITLEMENT