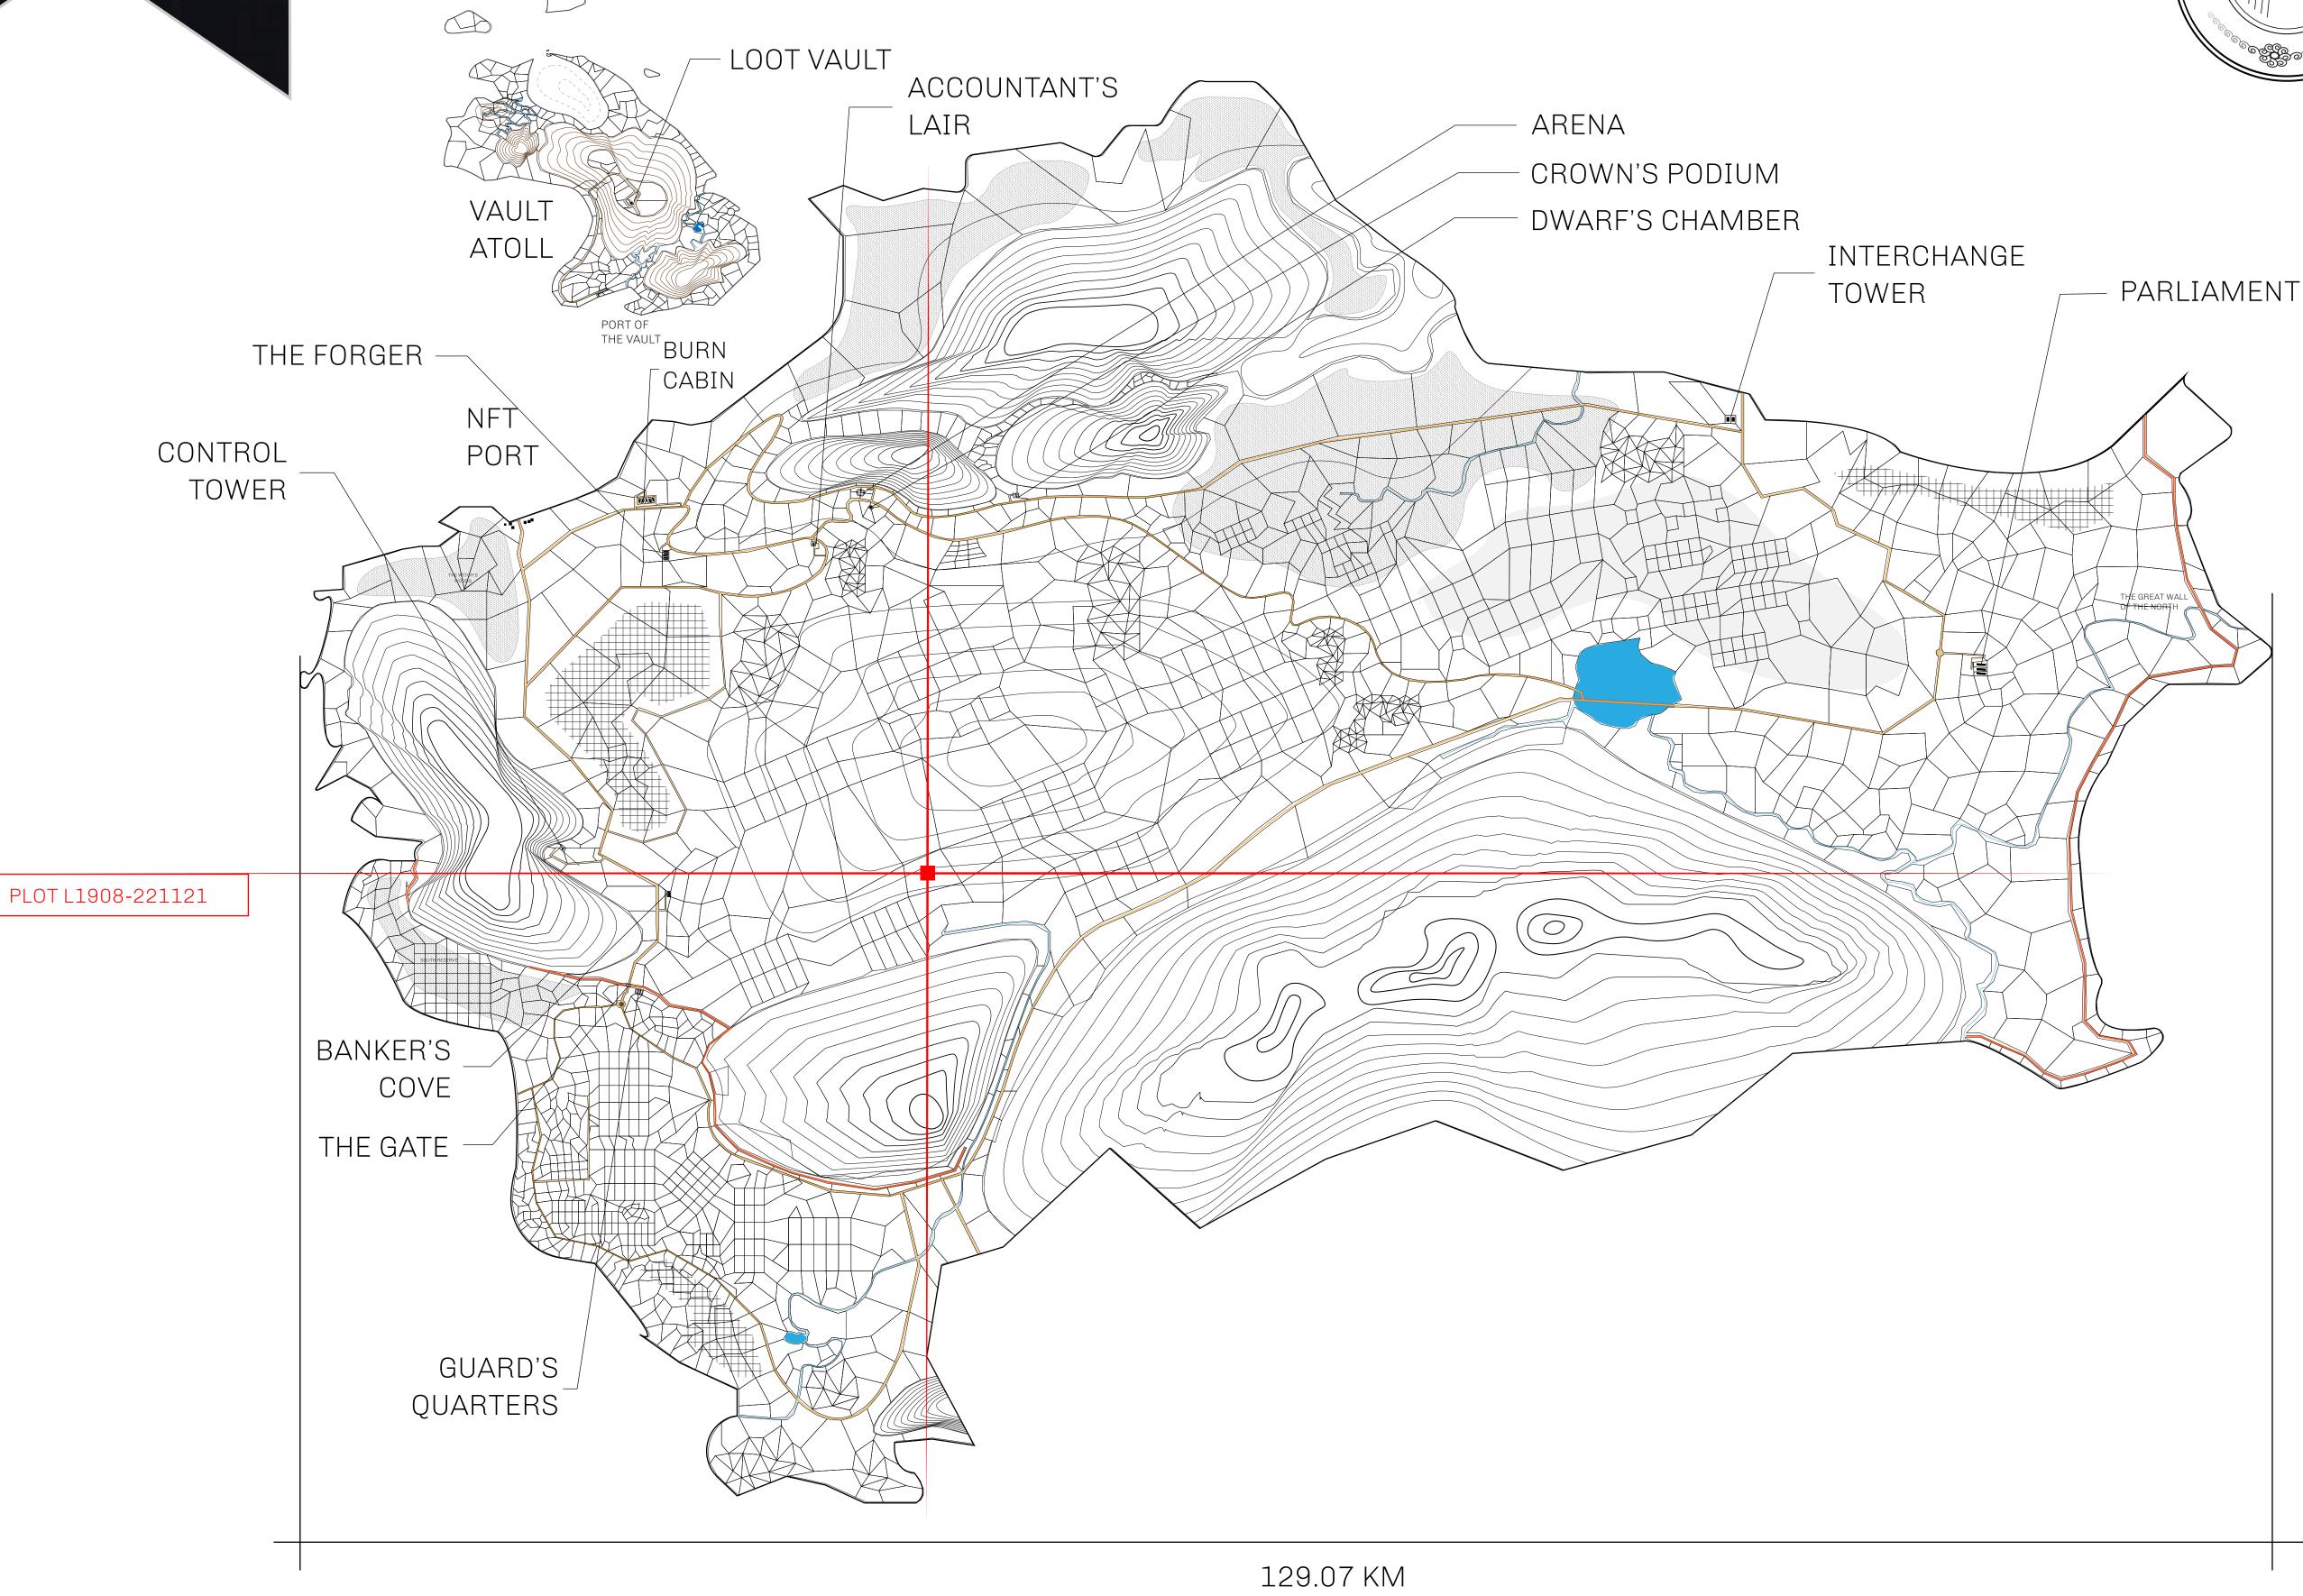

## **GEOGRAPHY**

COASTLINE 462.64 KM (287.47 MILES)

BORDERS OCEAN, ROYAUME DE SATOSHI, X BY SL & TERRITORIO LTT ST

HIGHEST POINT MOUNT ARES +8120 M

LOWEST POINT NFT PORT 0 M

PLOTS 2284 SCALE 1:50000

## H.M. LNFT Land Registry

L1908-221121

TITLE NUMBER

ADMINISTRATIVE AREA

THE GREAT EMPIRE

ISSUED 22 November 2021

SCALE **1/50000** 

OWNER ENTITLEMENT