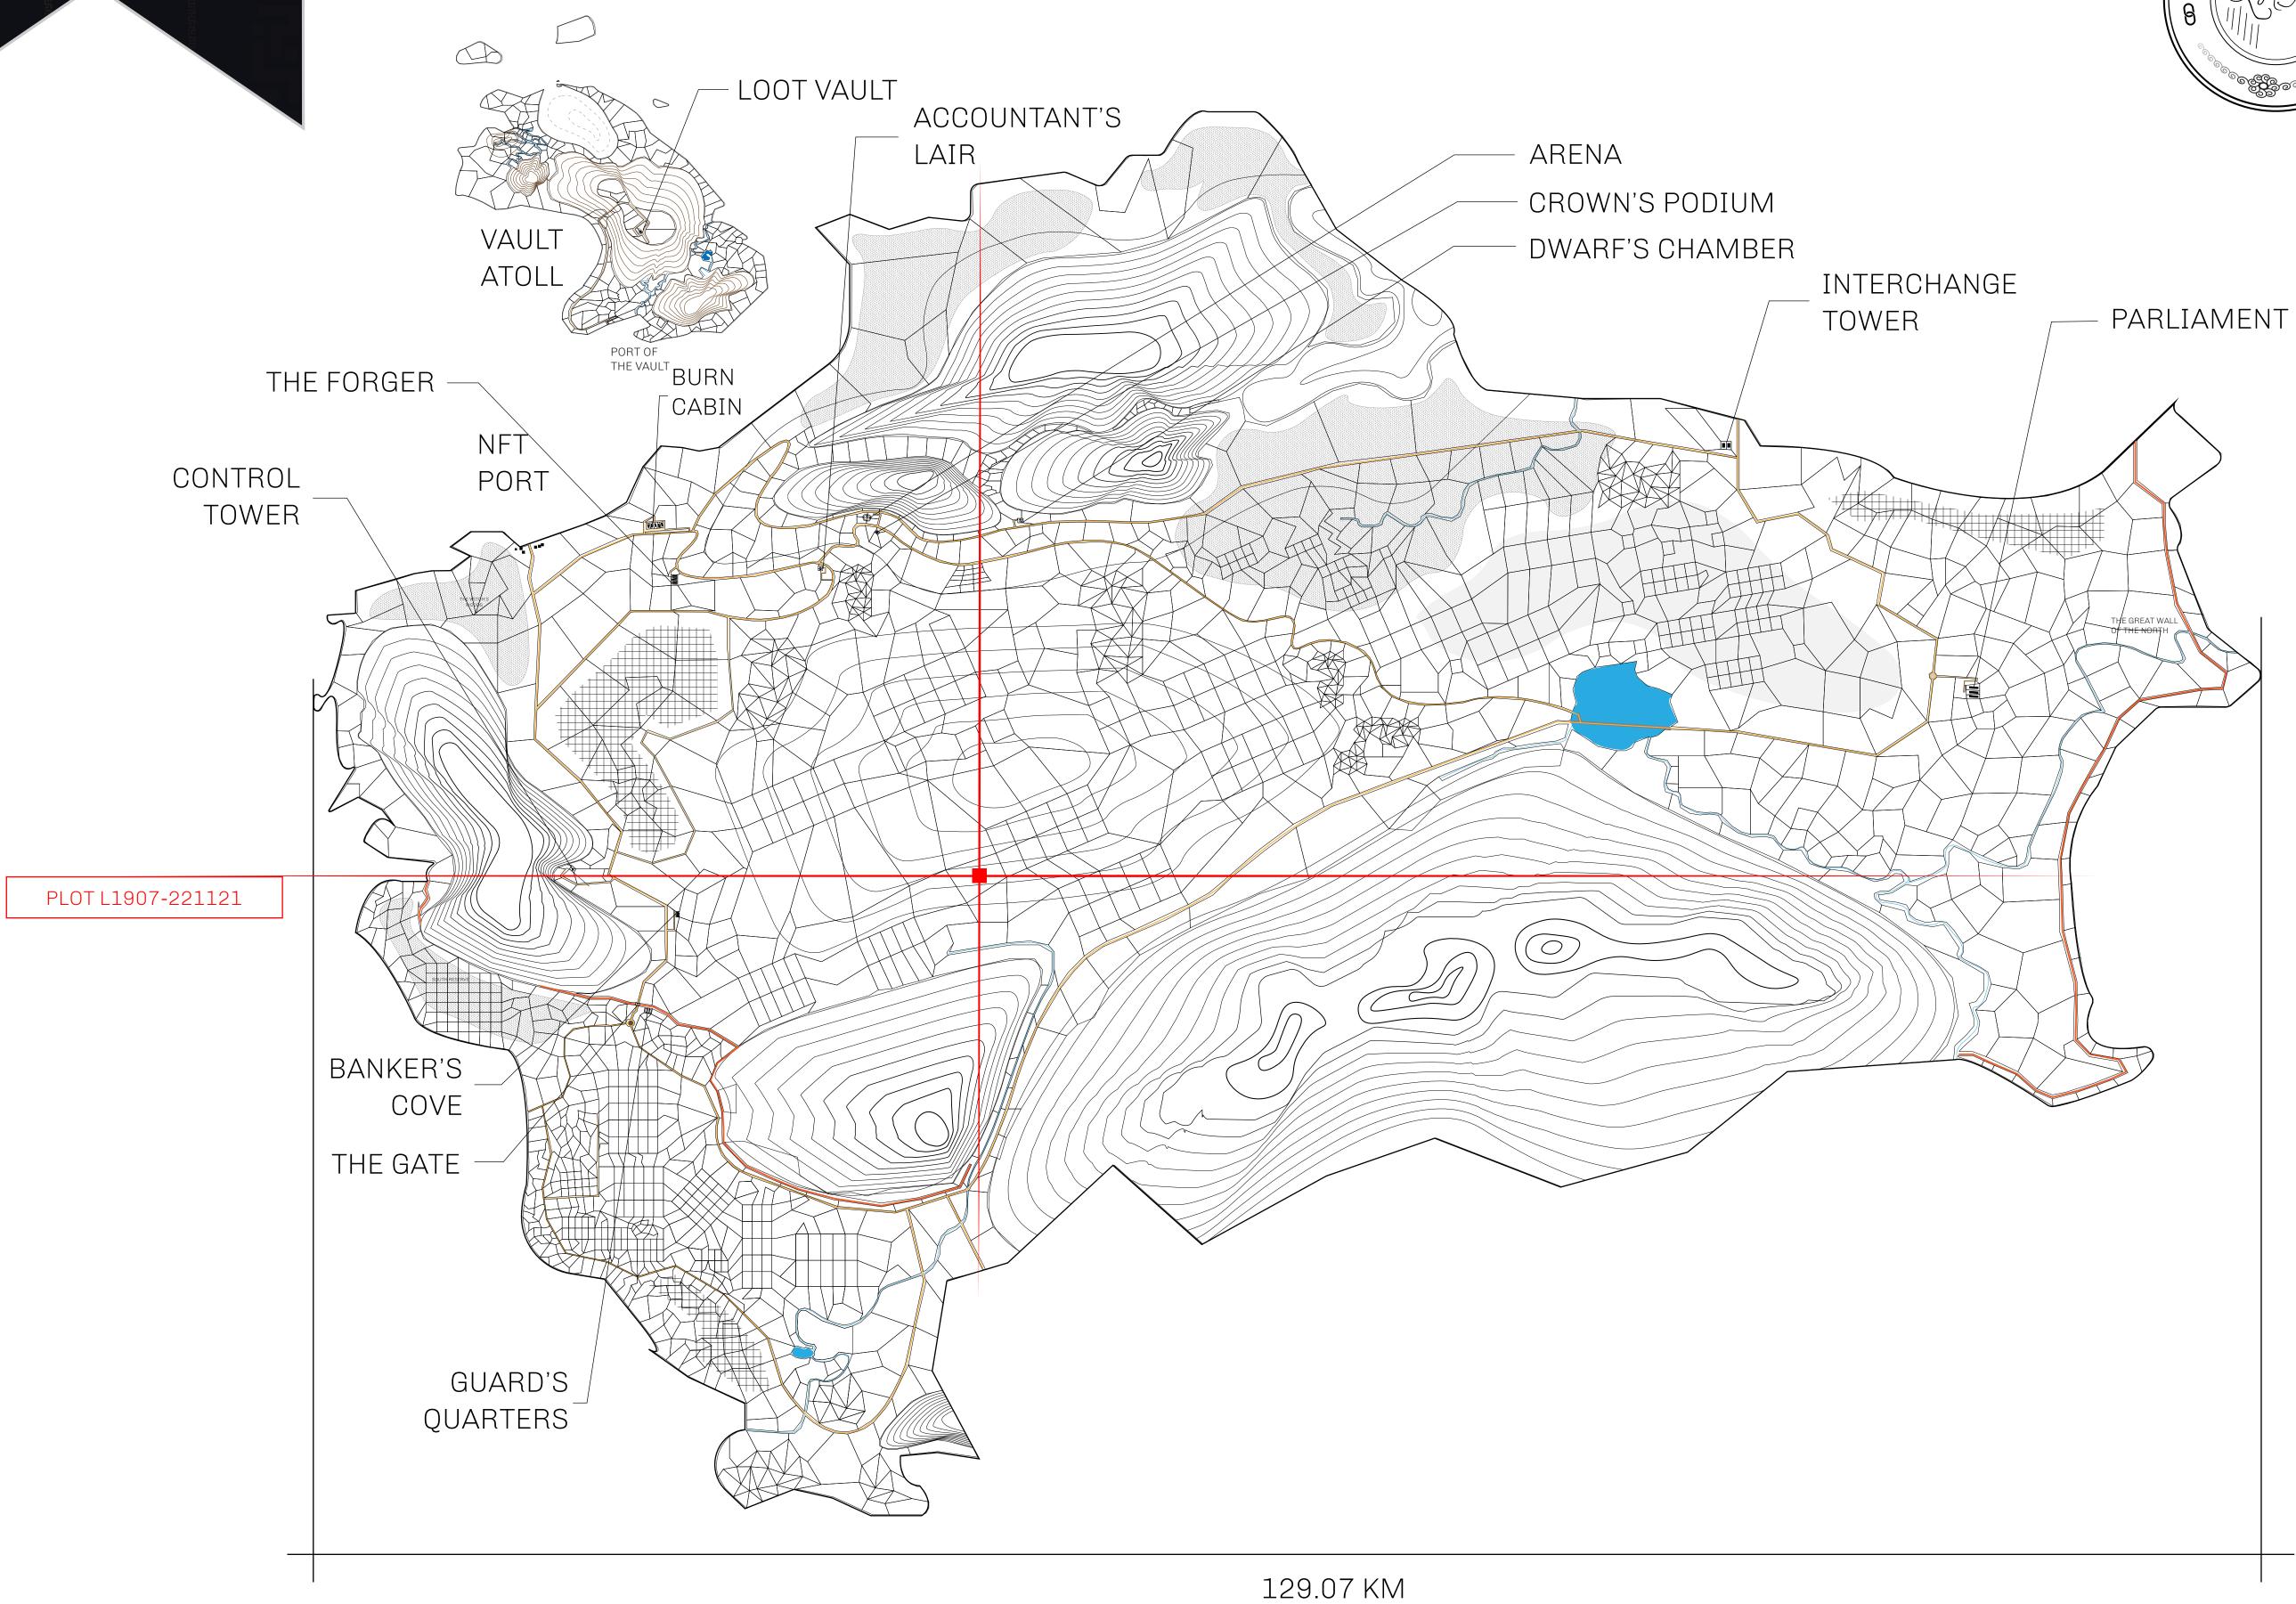

## HER MAJESTY'S GATED WORLD

As an economic and ruling powerhouse, the Great Empire controls the issuance and trade of BUN, LTT, and USDC reward credits. Decisions by its sitting parliamentarians affect Loot NFT World. Following the last war, border controls are tight and only invitees can enter. Each Sunday, all eyes focus on the Arena and the Crown's Podium, where battle-bidding auctions rage. The battle pit is not for the fainthearted and strategy plays a crucial role in winning.

## **GEOGRAPHY**

COASTLINE 462.64 KM (287.47 MILES)

BORDERS OCEAN, ROYAUME DE SATOSHI, X BY SL & TERRITORIO LTT ST

HIGHEST POINT MOUNT ARES +8120 M

LOWEST POINT NFT PORT 0 M

PLOTS 2284 SCALE 1:50000

## H.M. LNFT Land Registry

TITLE NUMBER

L1907-221121

ADMINISTRATIVE AREA

THE GREAT EMPIRE

ISSUED 22 November 2021

SCALE **1/50000** 

OWNER ENTITLEMENT