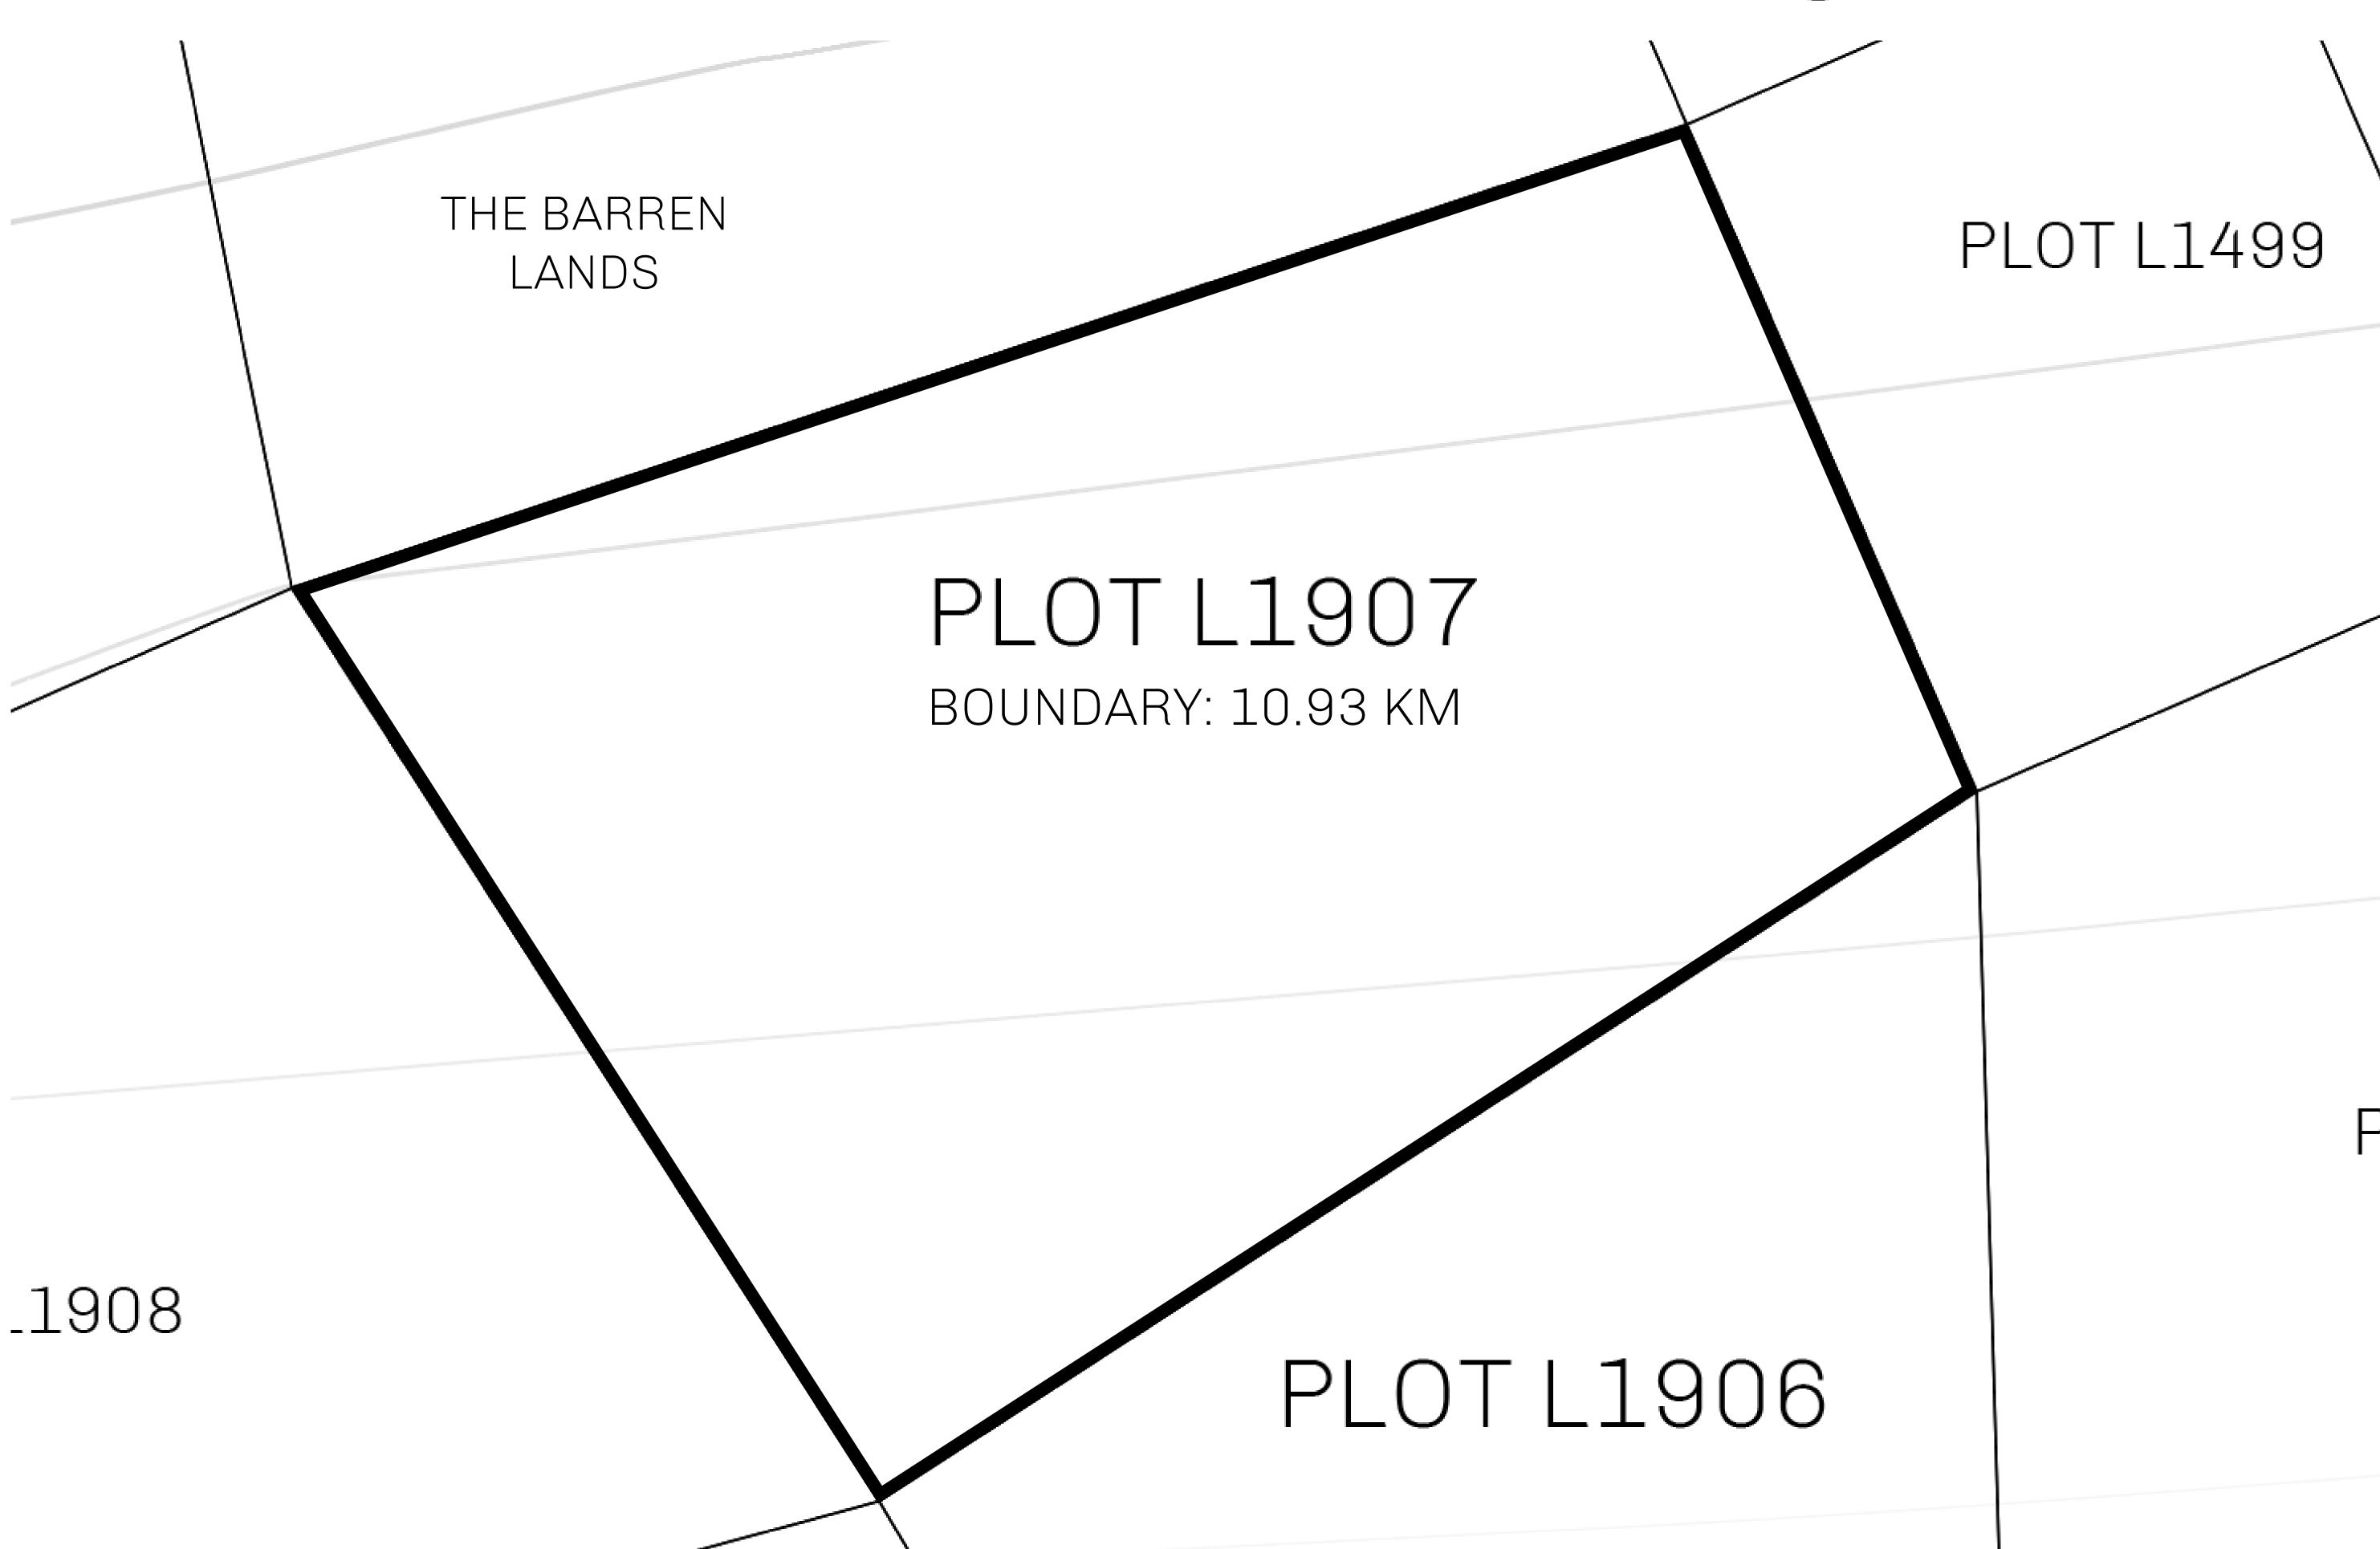

## H.M. LNFT Land Registry

TITLE NUMBER

L1907-221121

ADMINISTRATIVE AREA

THE GREAT EMPIRE

ISSUED 22 November 2021

SCALE **1/50000** 

OWNER ENTITLEMENT

Type W-GE: Share of 0.3% of all BUN sales based on number of NFT Stories minted

(rewarded in Credits); Mint 4 NFT Stories