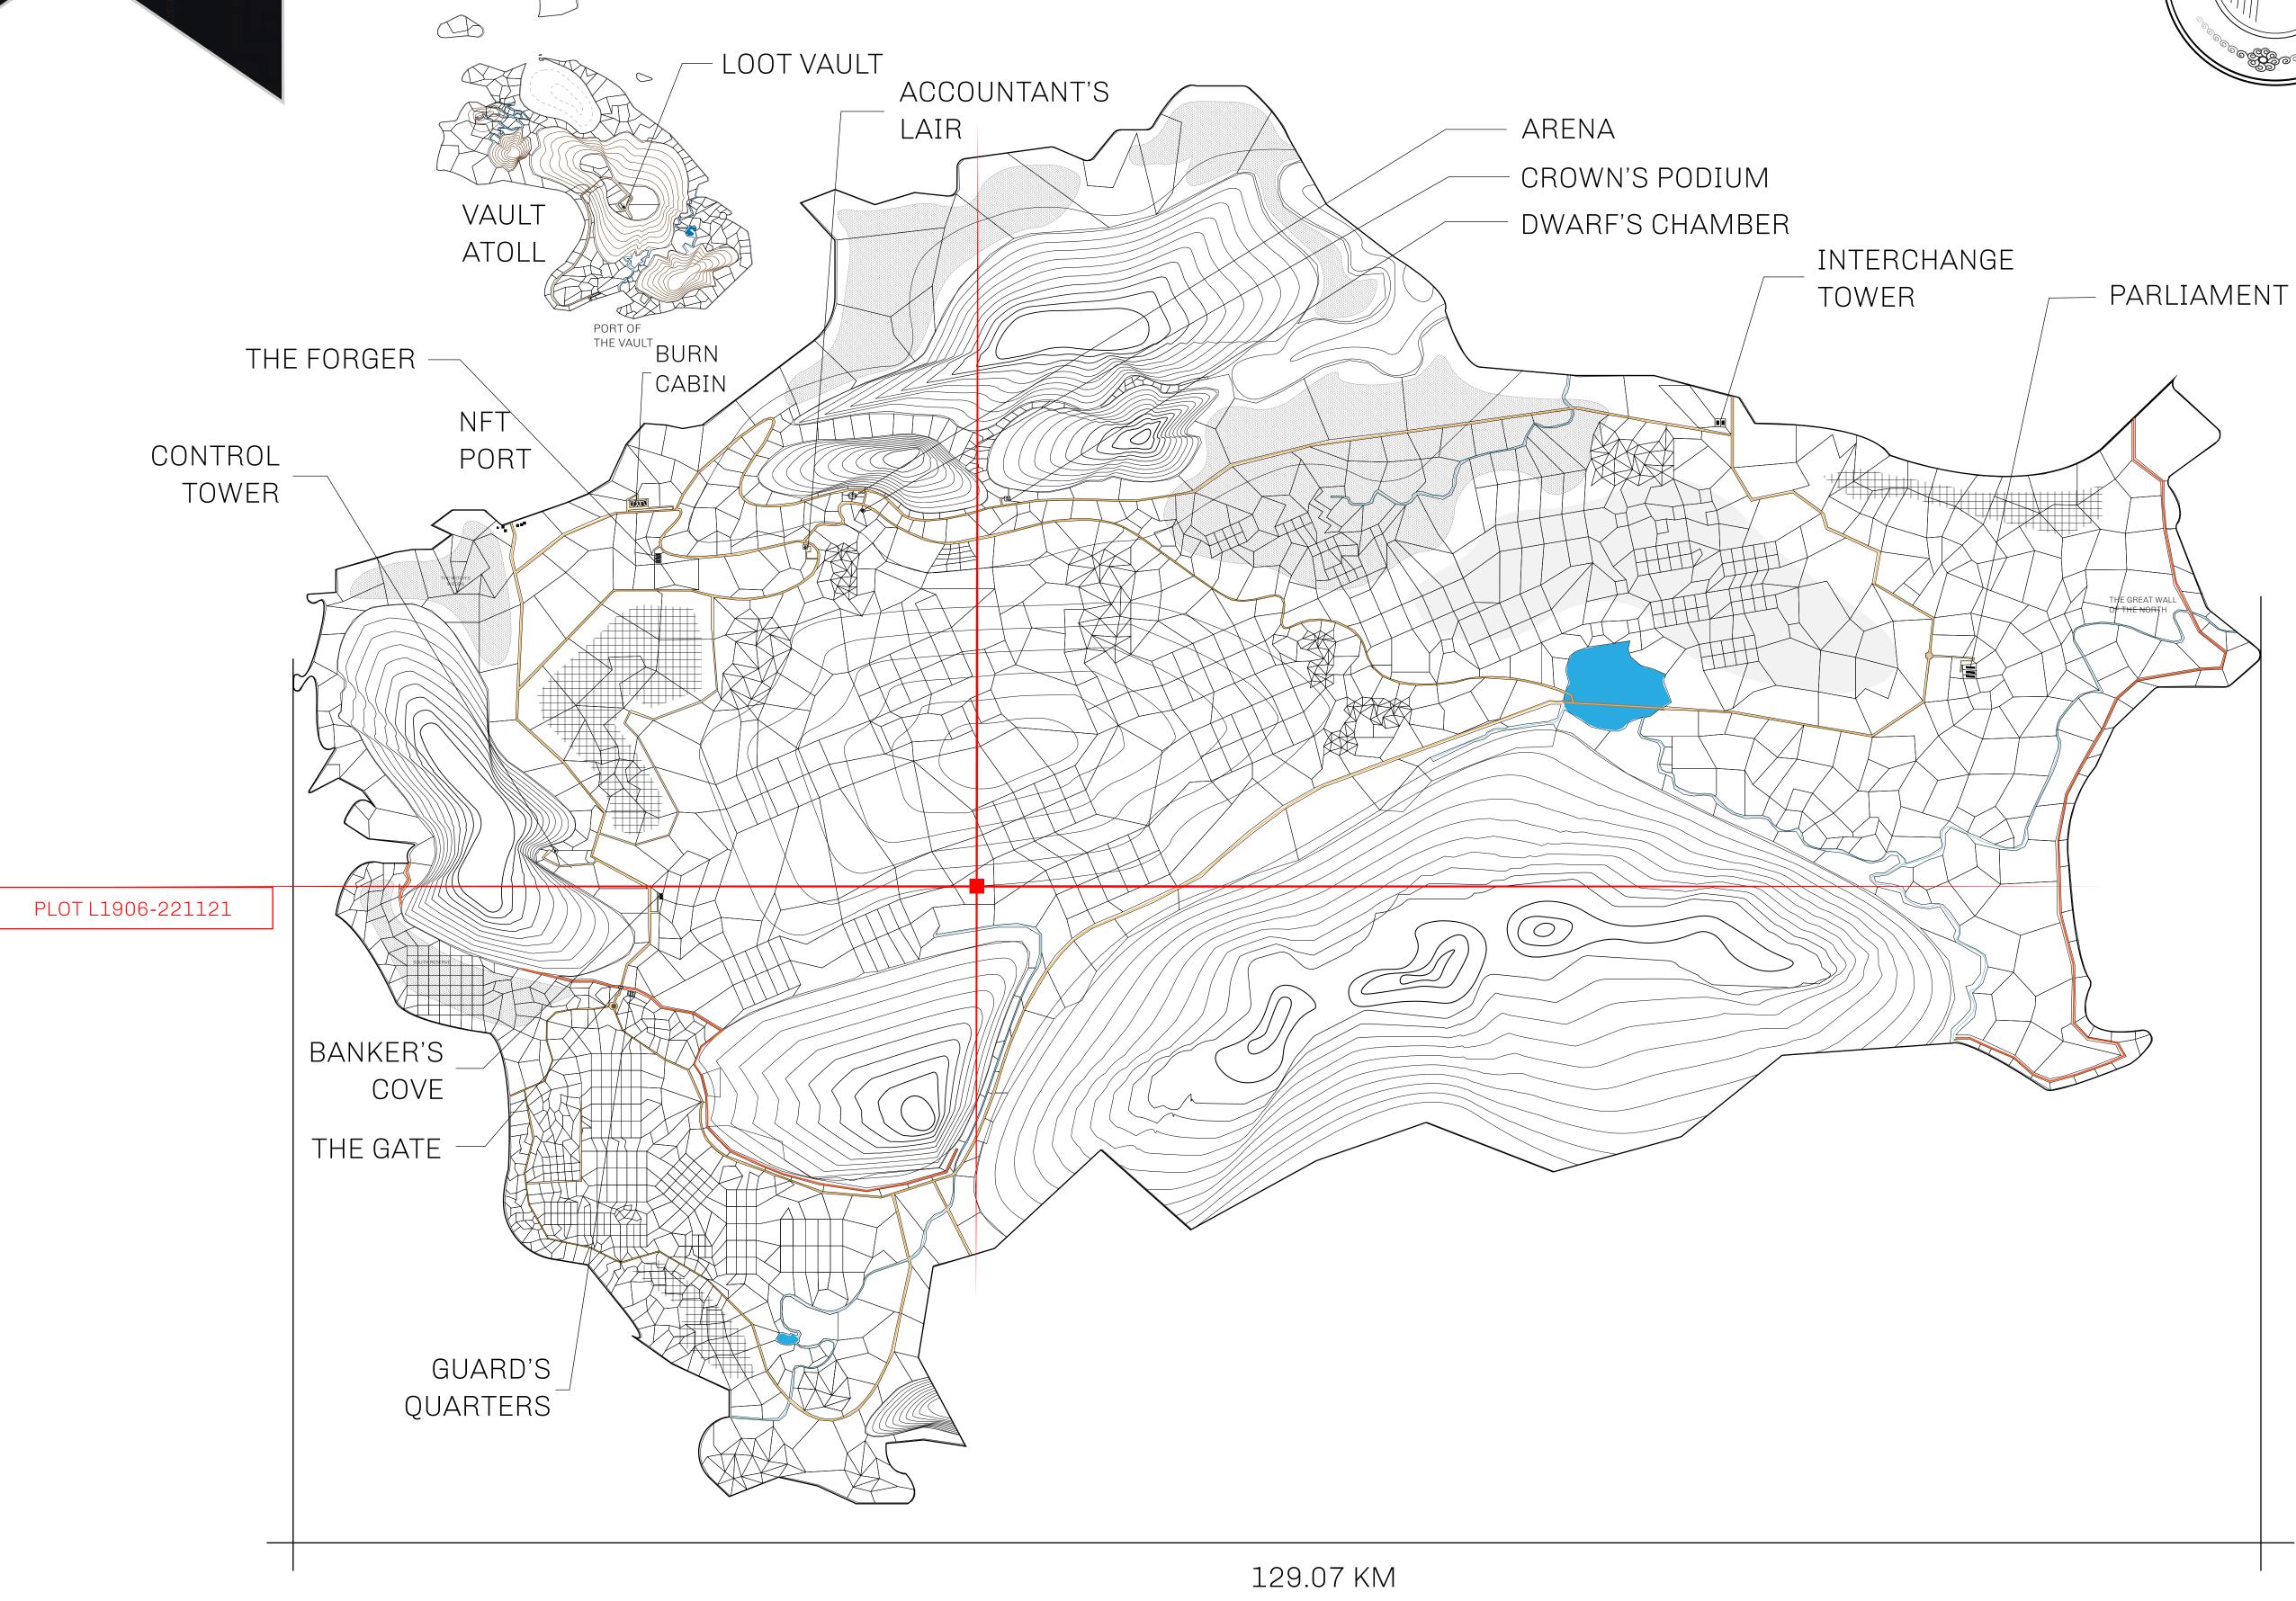

## **GEOGRAPHY**

COASTLINE 462.64 KM (287.47 MILES)

BORDERS OCEAN, ROYAUME DE SATOSHI, X BY SL & TERRITORIO LTT ST

HIGHEST POINT MOUNT ARES +8120 M

LOWEST POINT NFT PORT 0 M

PLOTS 2284 SCALE 1:50000

## H.M. LNFT Land Registry

TITLE NUMBER

L1906-221121

ADMINISTRATIVE AREA

THE GREAT EMPIRE

ISSUED 22 November 2021

SCALE 1/50000

OWNER ENTITLEMENT