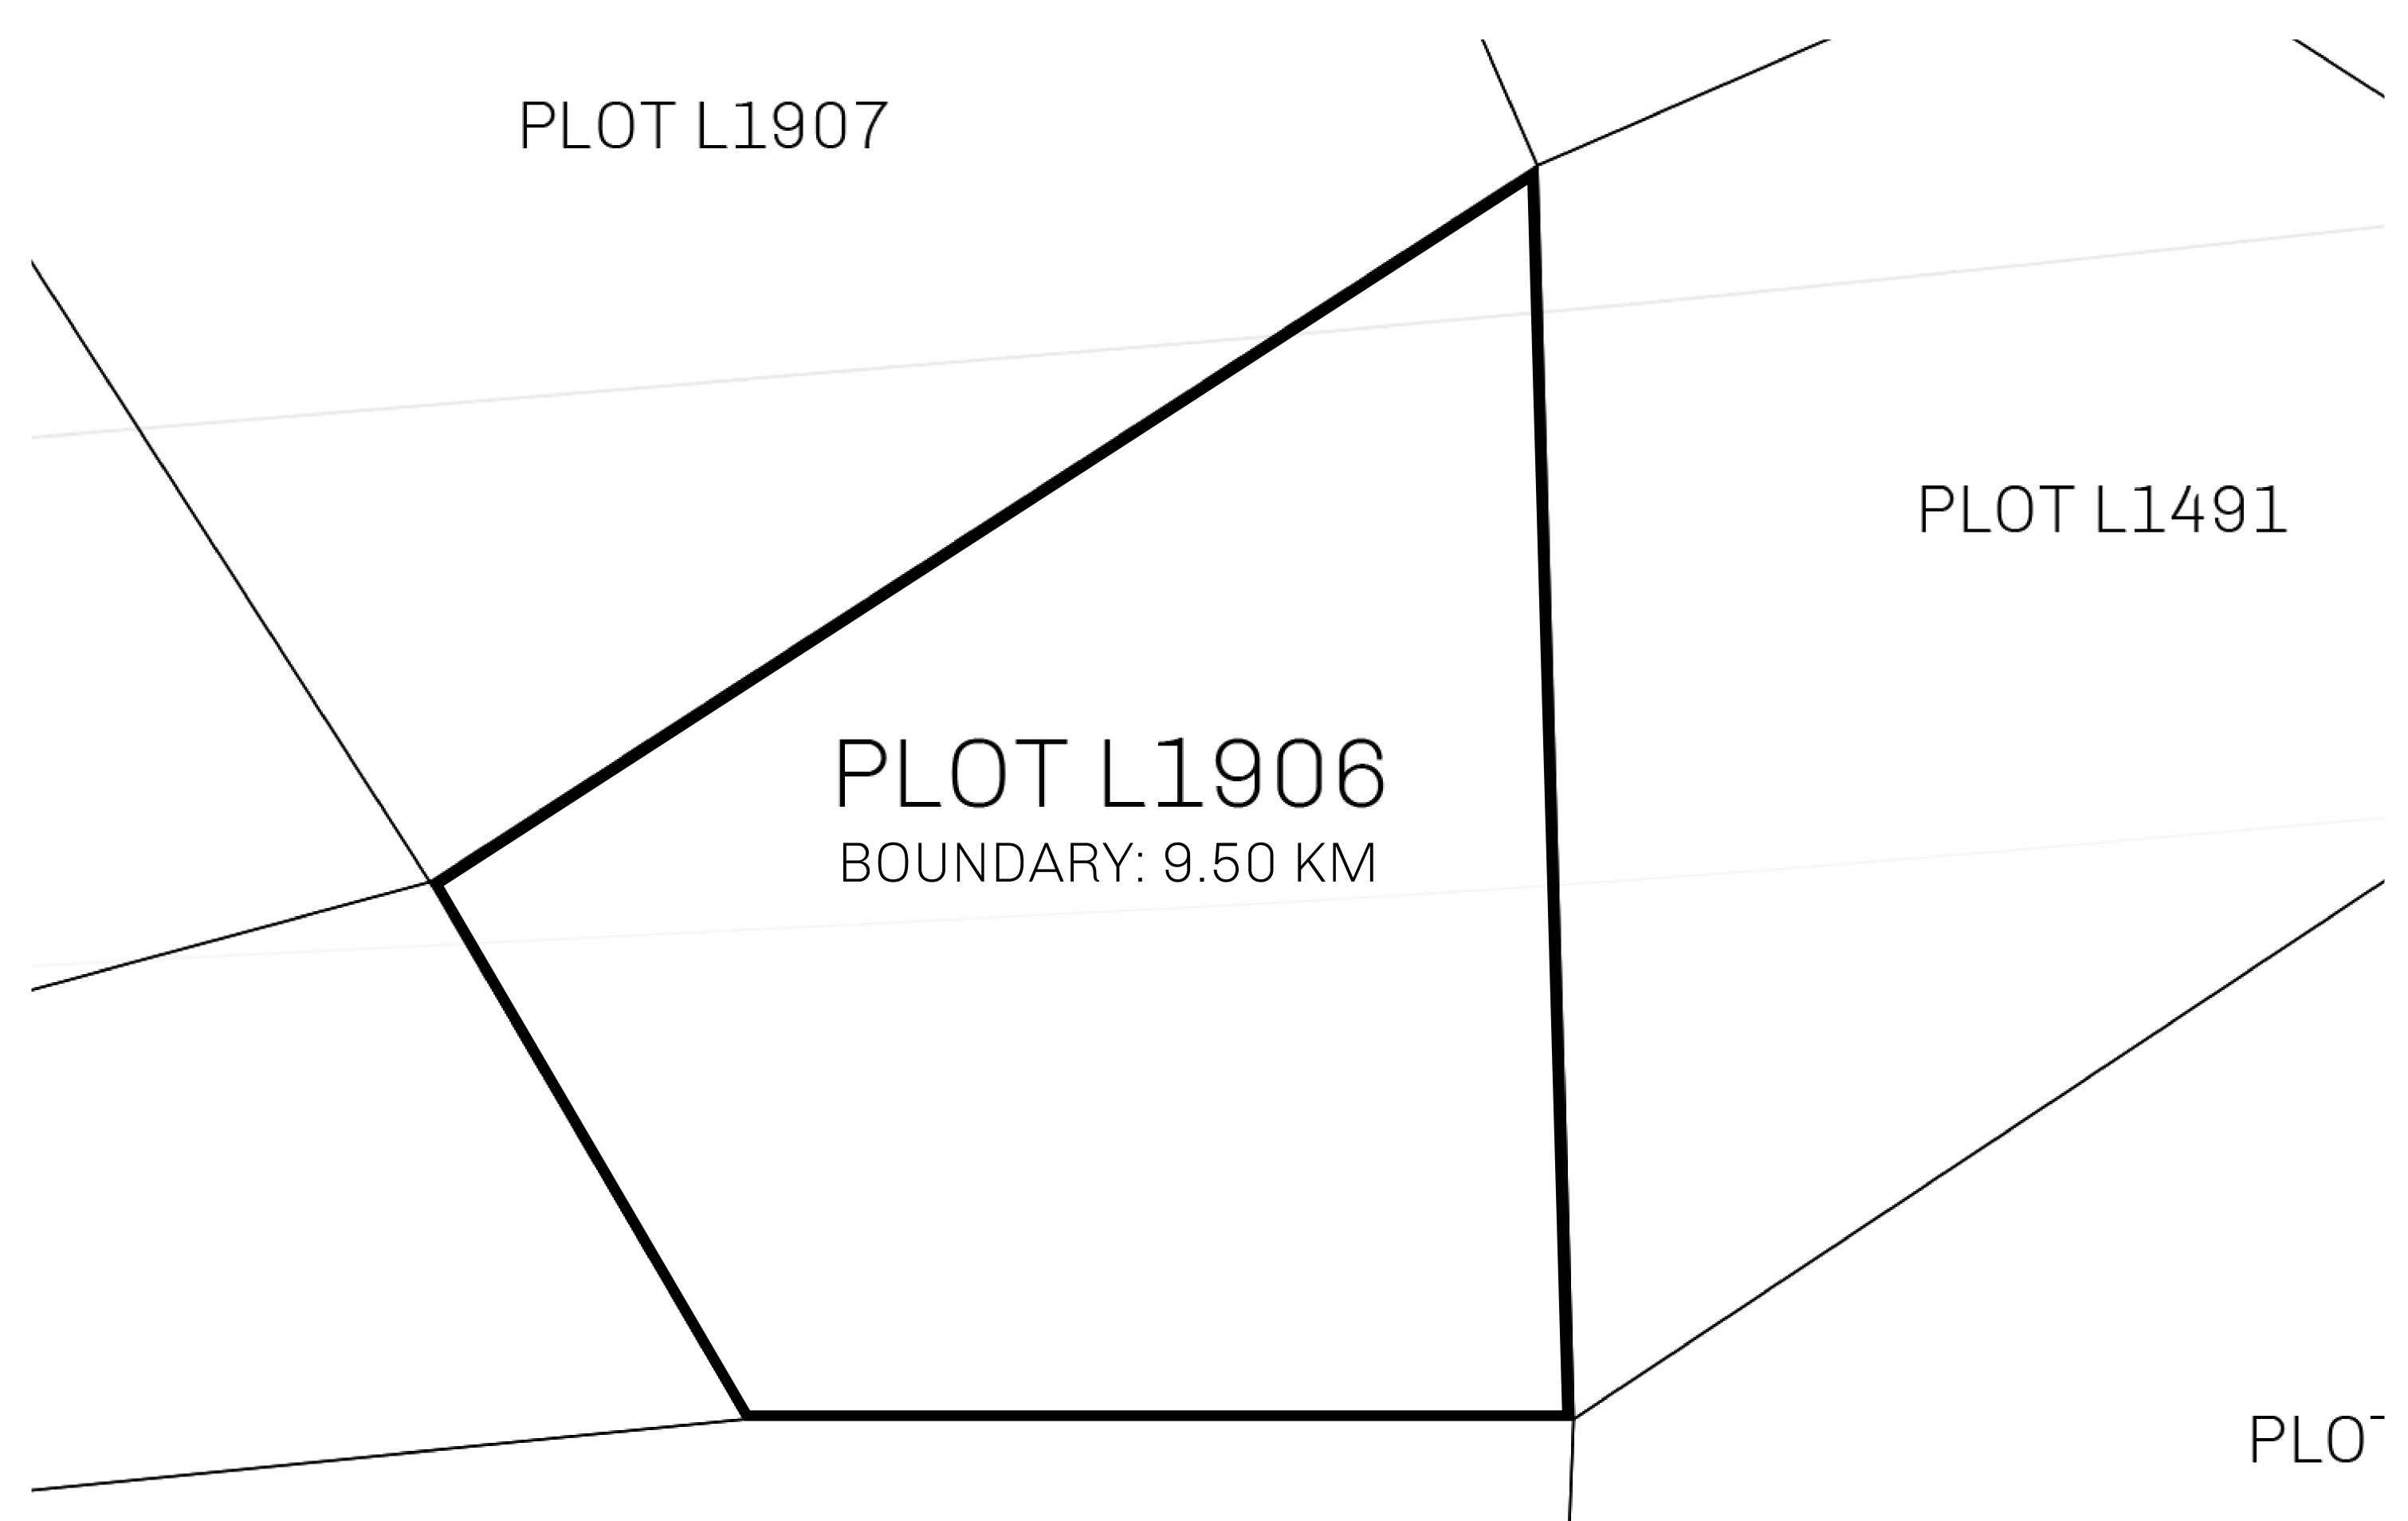

## H.M. LNFT Land Registry

TITLE NUMBER

L1906-221121

ADMINISTRATIVE AREA

THE GREAT EMPIRE

ISSUED 22 November 2021

SCALE 1/50000

OWNER ENTITLEMENT

Type W-GE: Share of 0.3% of all BUN sales based on number of NFT Stories minted

(rewarded in Credits); Mint 4 NFT Stories