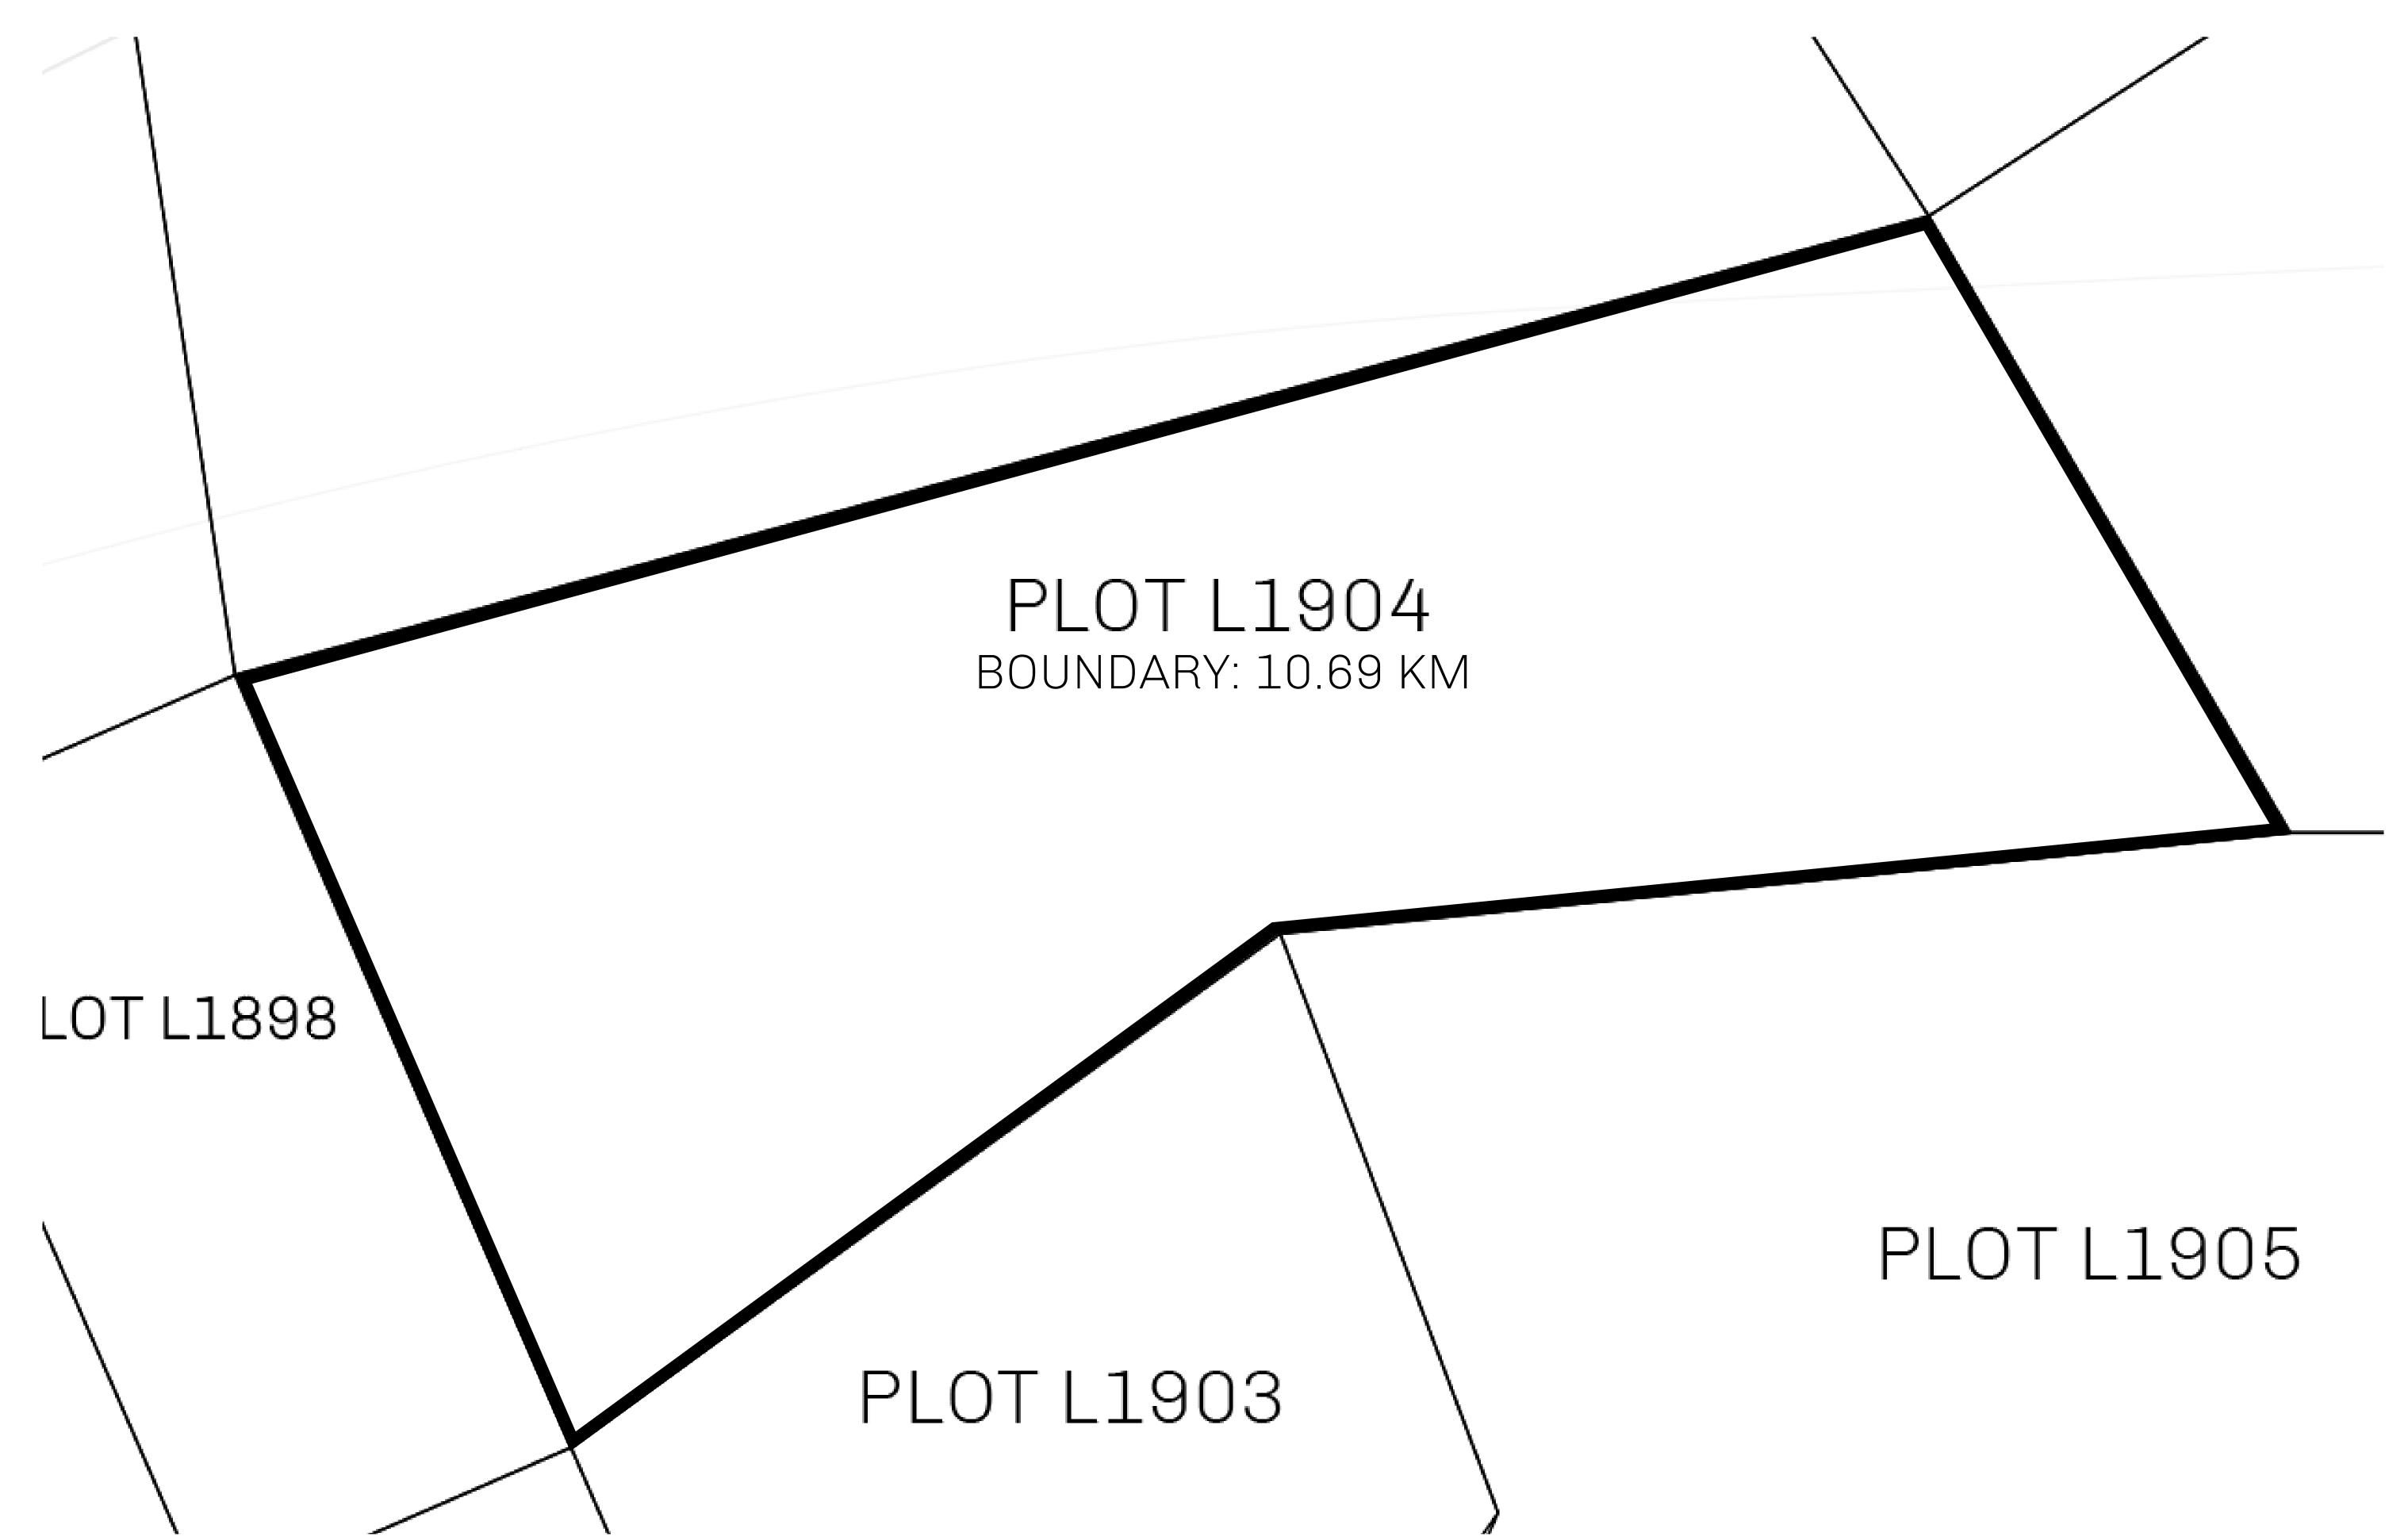

## H.M. LNFT Land Registry

TITLE NUMBER

L1904-221121

ADMINISTRATIVE AREA

THE GREAT EMPIRE

ISSUED 22 November 2021

SCALE 1/50000

OWNER ENTITLEMENT