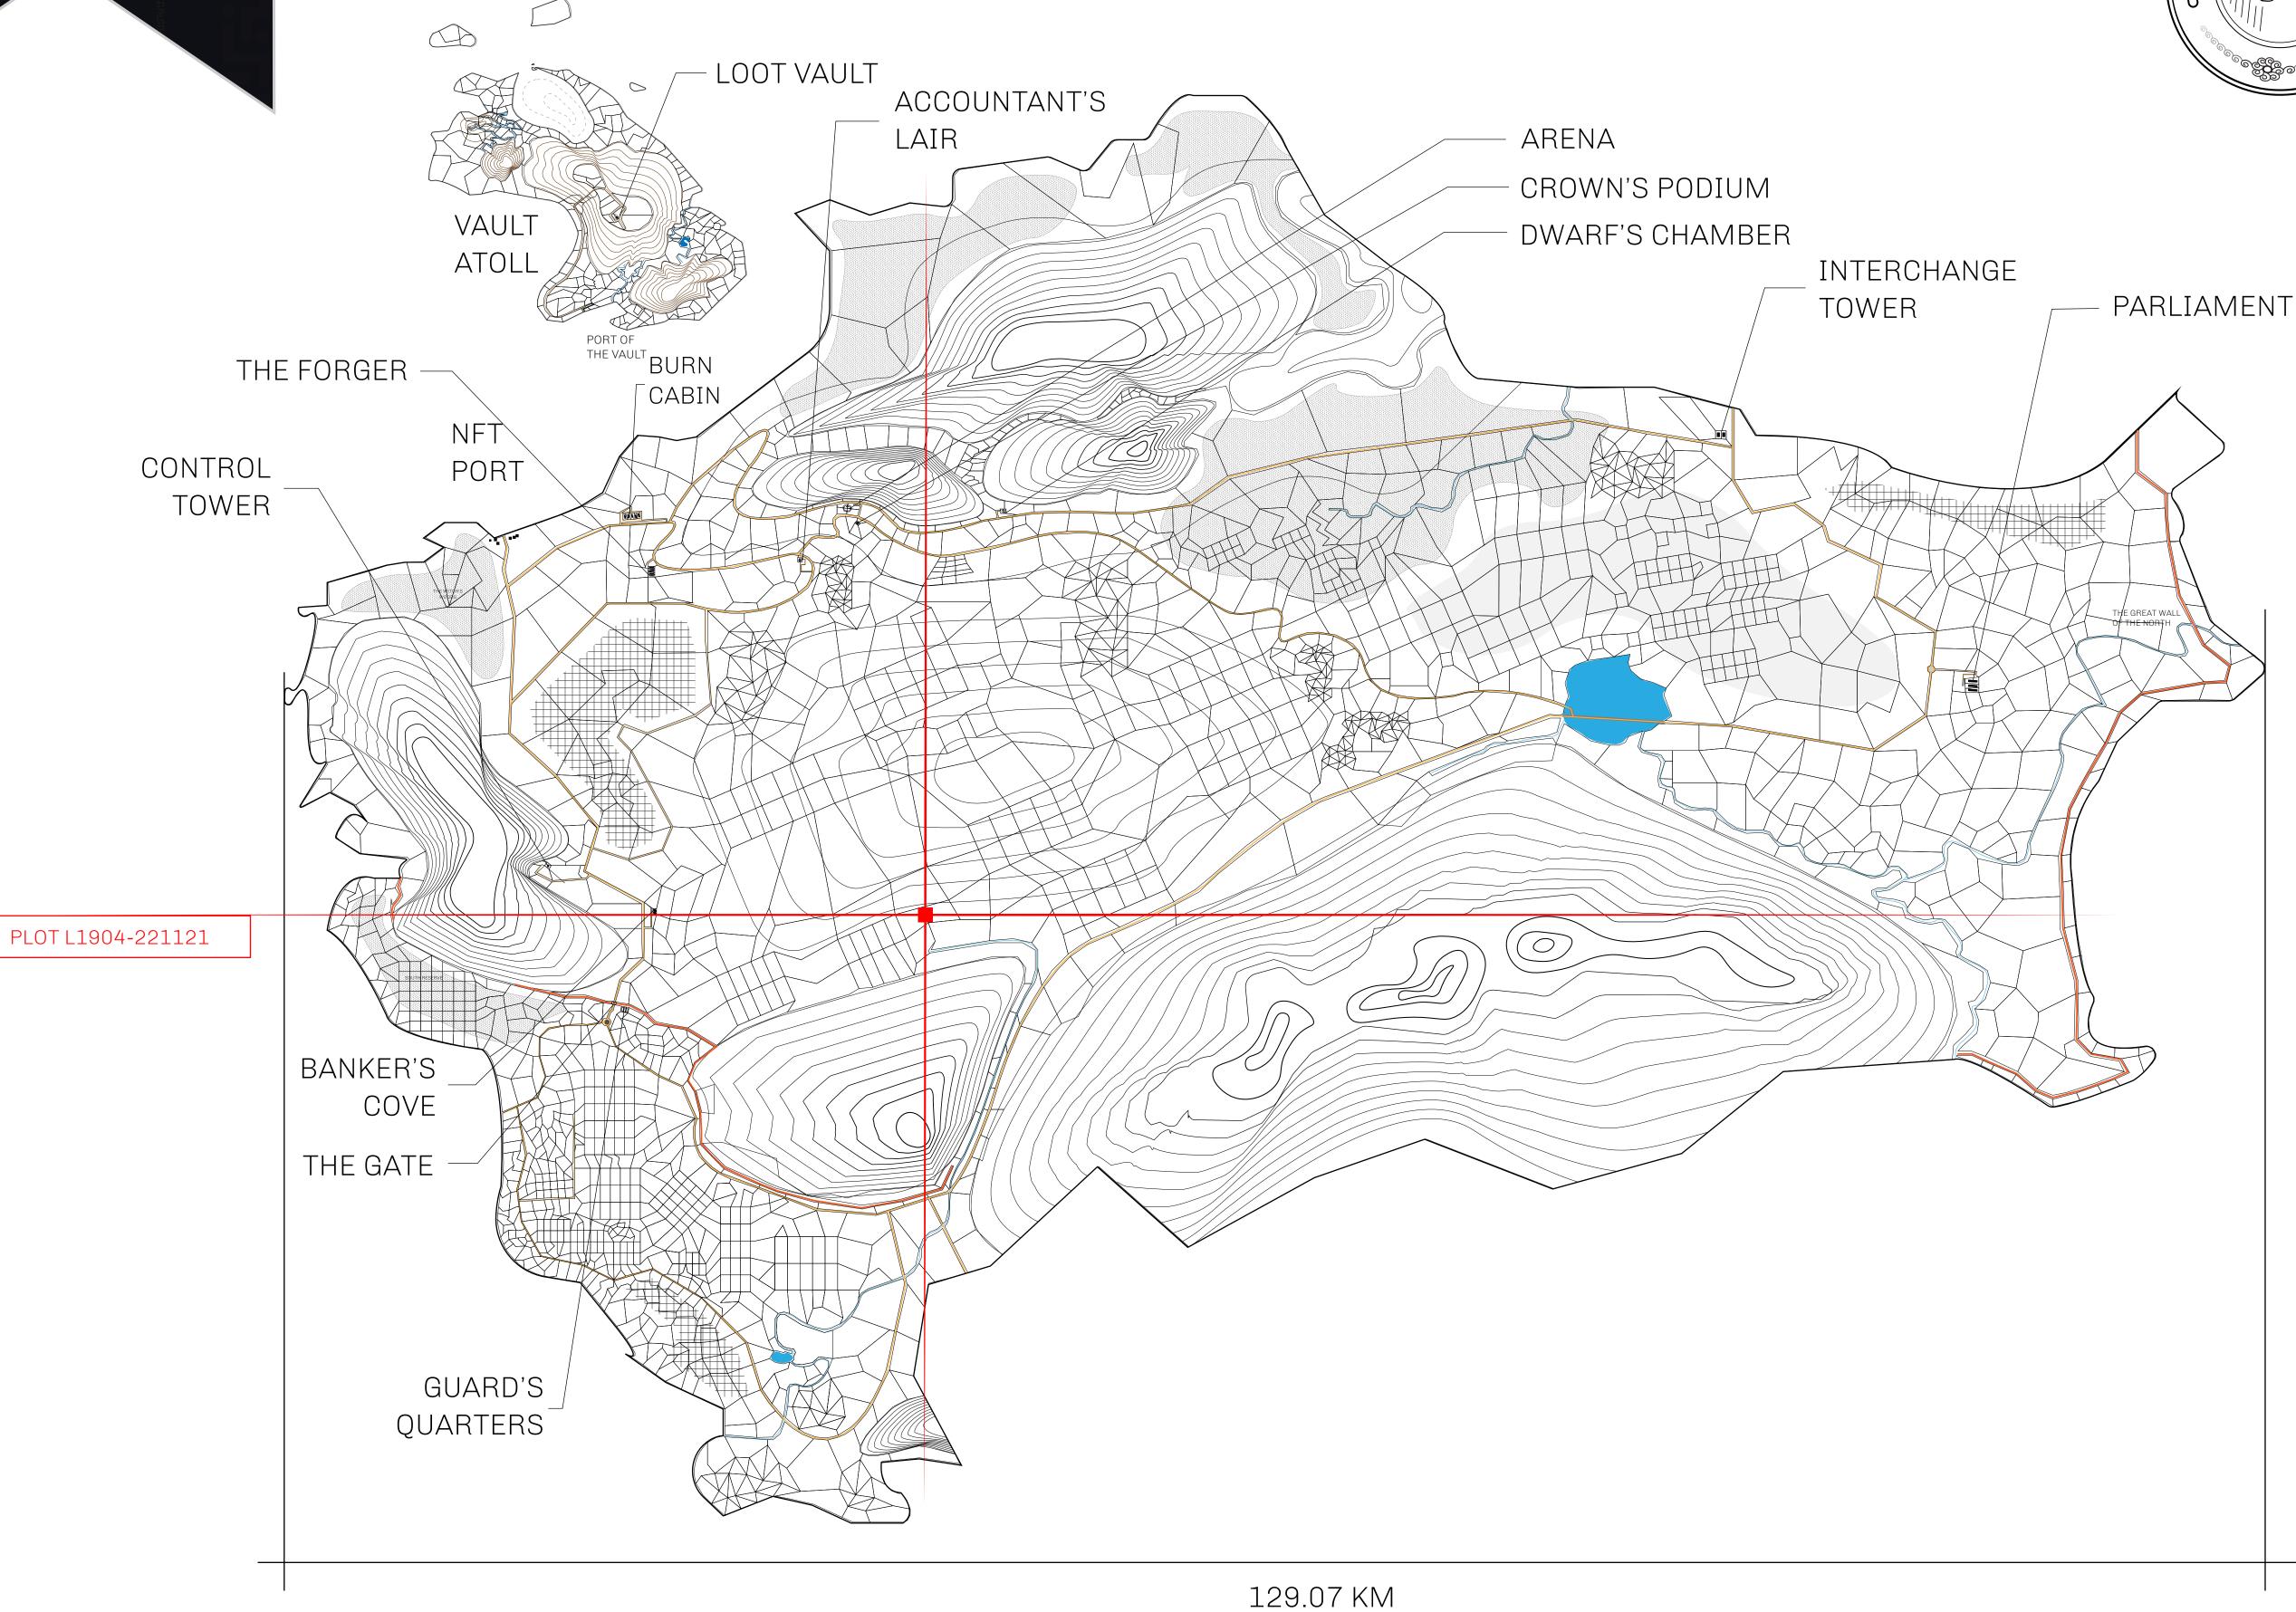

## **GEOGRAPHY**

COASTLINE 462.64 KM (287.47 MILES)

BORDERS OCEAN, ROYAUME DE SATOSHI, X BY SL & TERRITORIO LTT ST

HIGHEST POINT MOUNT ARES +8120 M

LOWEST POINT NFT PORT 0 M

PLOTS 2284 SCALE 1:50000

## H.M. LNFT Land Registry

TITLE NUMBER

L1904-221121

ADMINISTRATIVE AREA

THE GREAT EMPIRE

ISSUED 22 November 2021

SCALE 1/50000

OWNER ENTITLEMENT