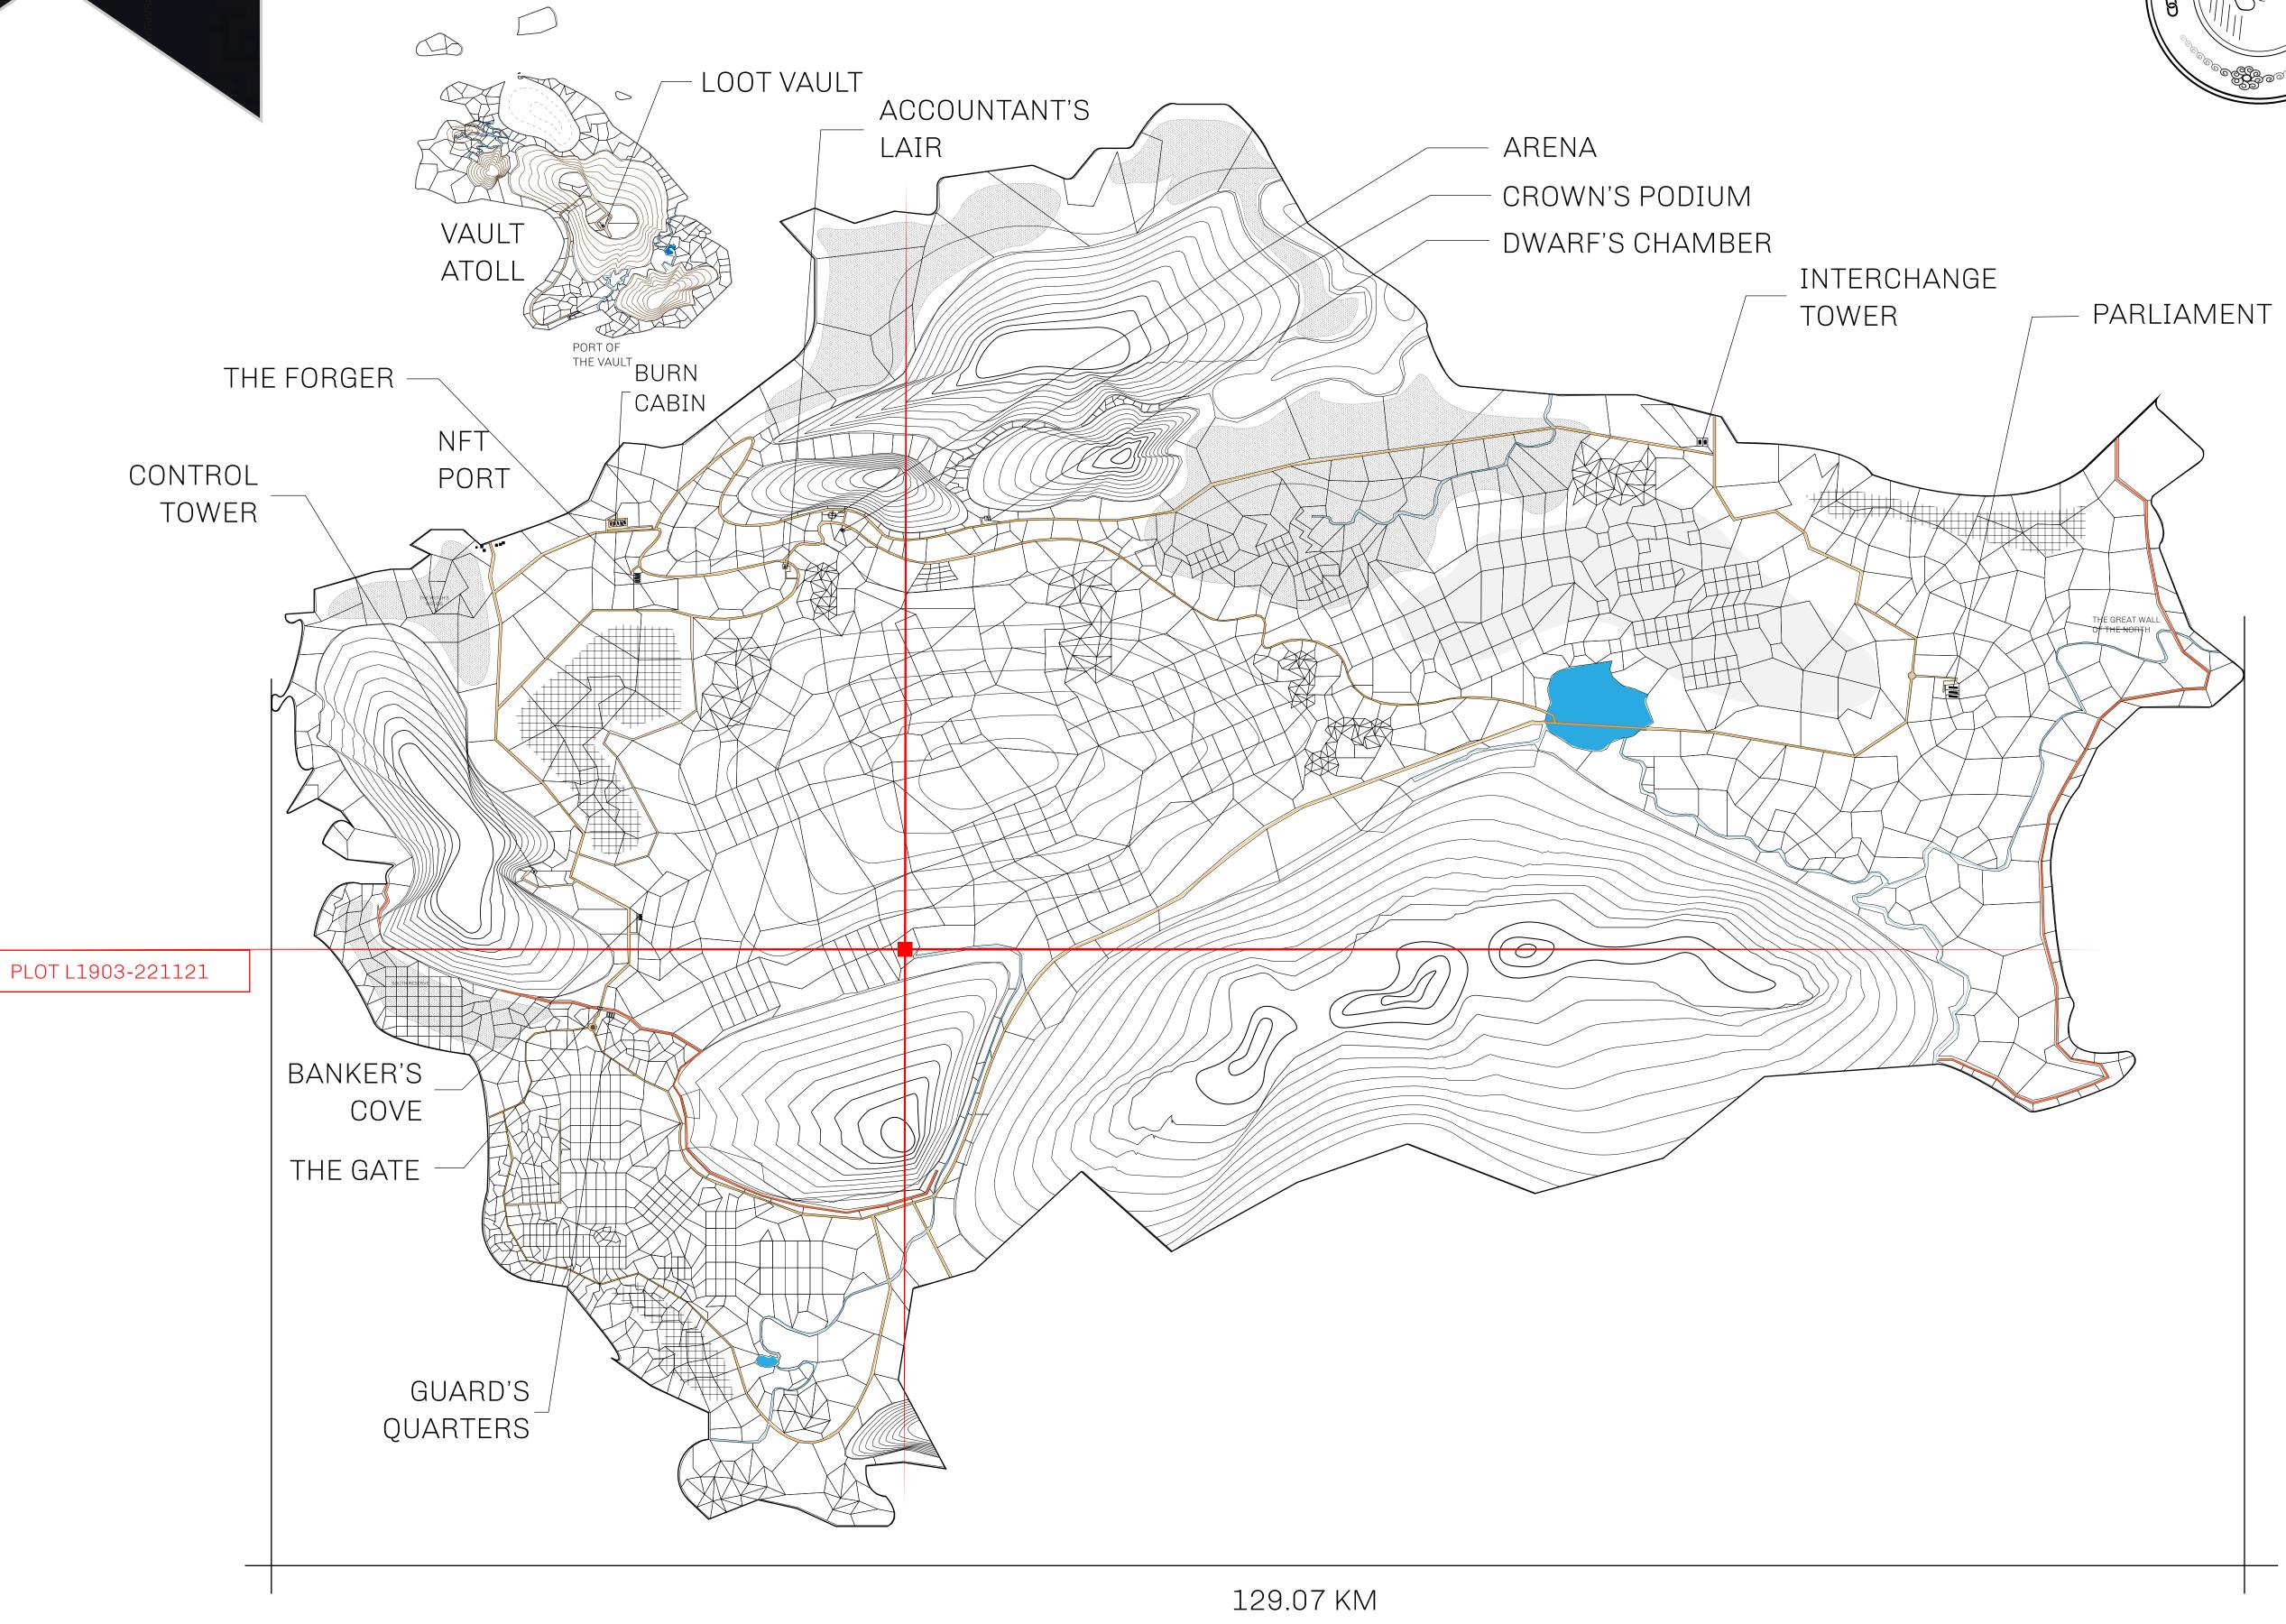

## **GEOGRAPHY**

COASTLINE 462.64 KM (287.47 MILES)

BORDERS OCEAN, ROYAUME DE SATOSHI, X BY SL & TERRITORIO LTT ST

HIGHEST POINT MOUNT ARES +8120 M

LOWEST POINT NFT PORT 0 M

PLOTS 2284 SCALE 1:50000

## H.M. LNFT Land Registry

L1903-221121

TITLE NUMBER

ADMINISTRATIVE AREA

THE GREAT EMPIRE

ISSUED 22 November 2021

SCALE 1/50000

OWNER ENTITLEMENT