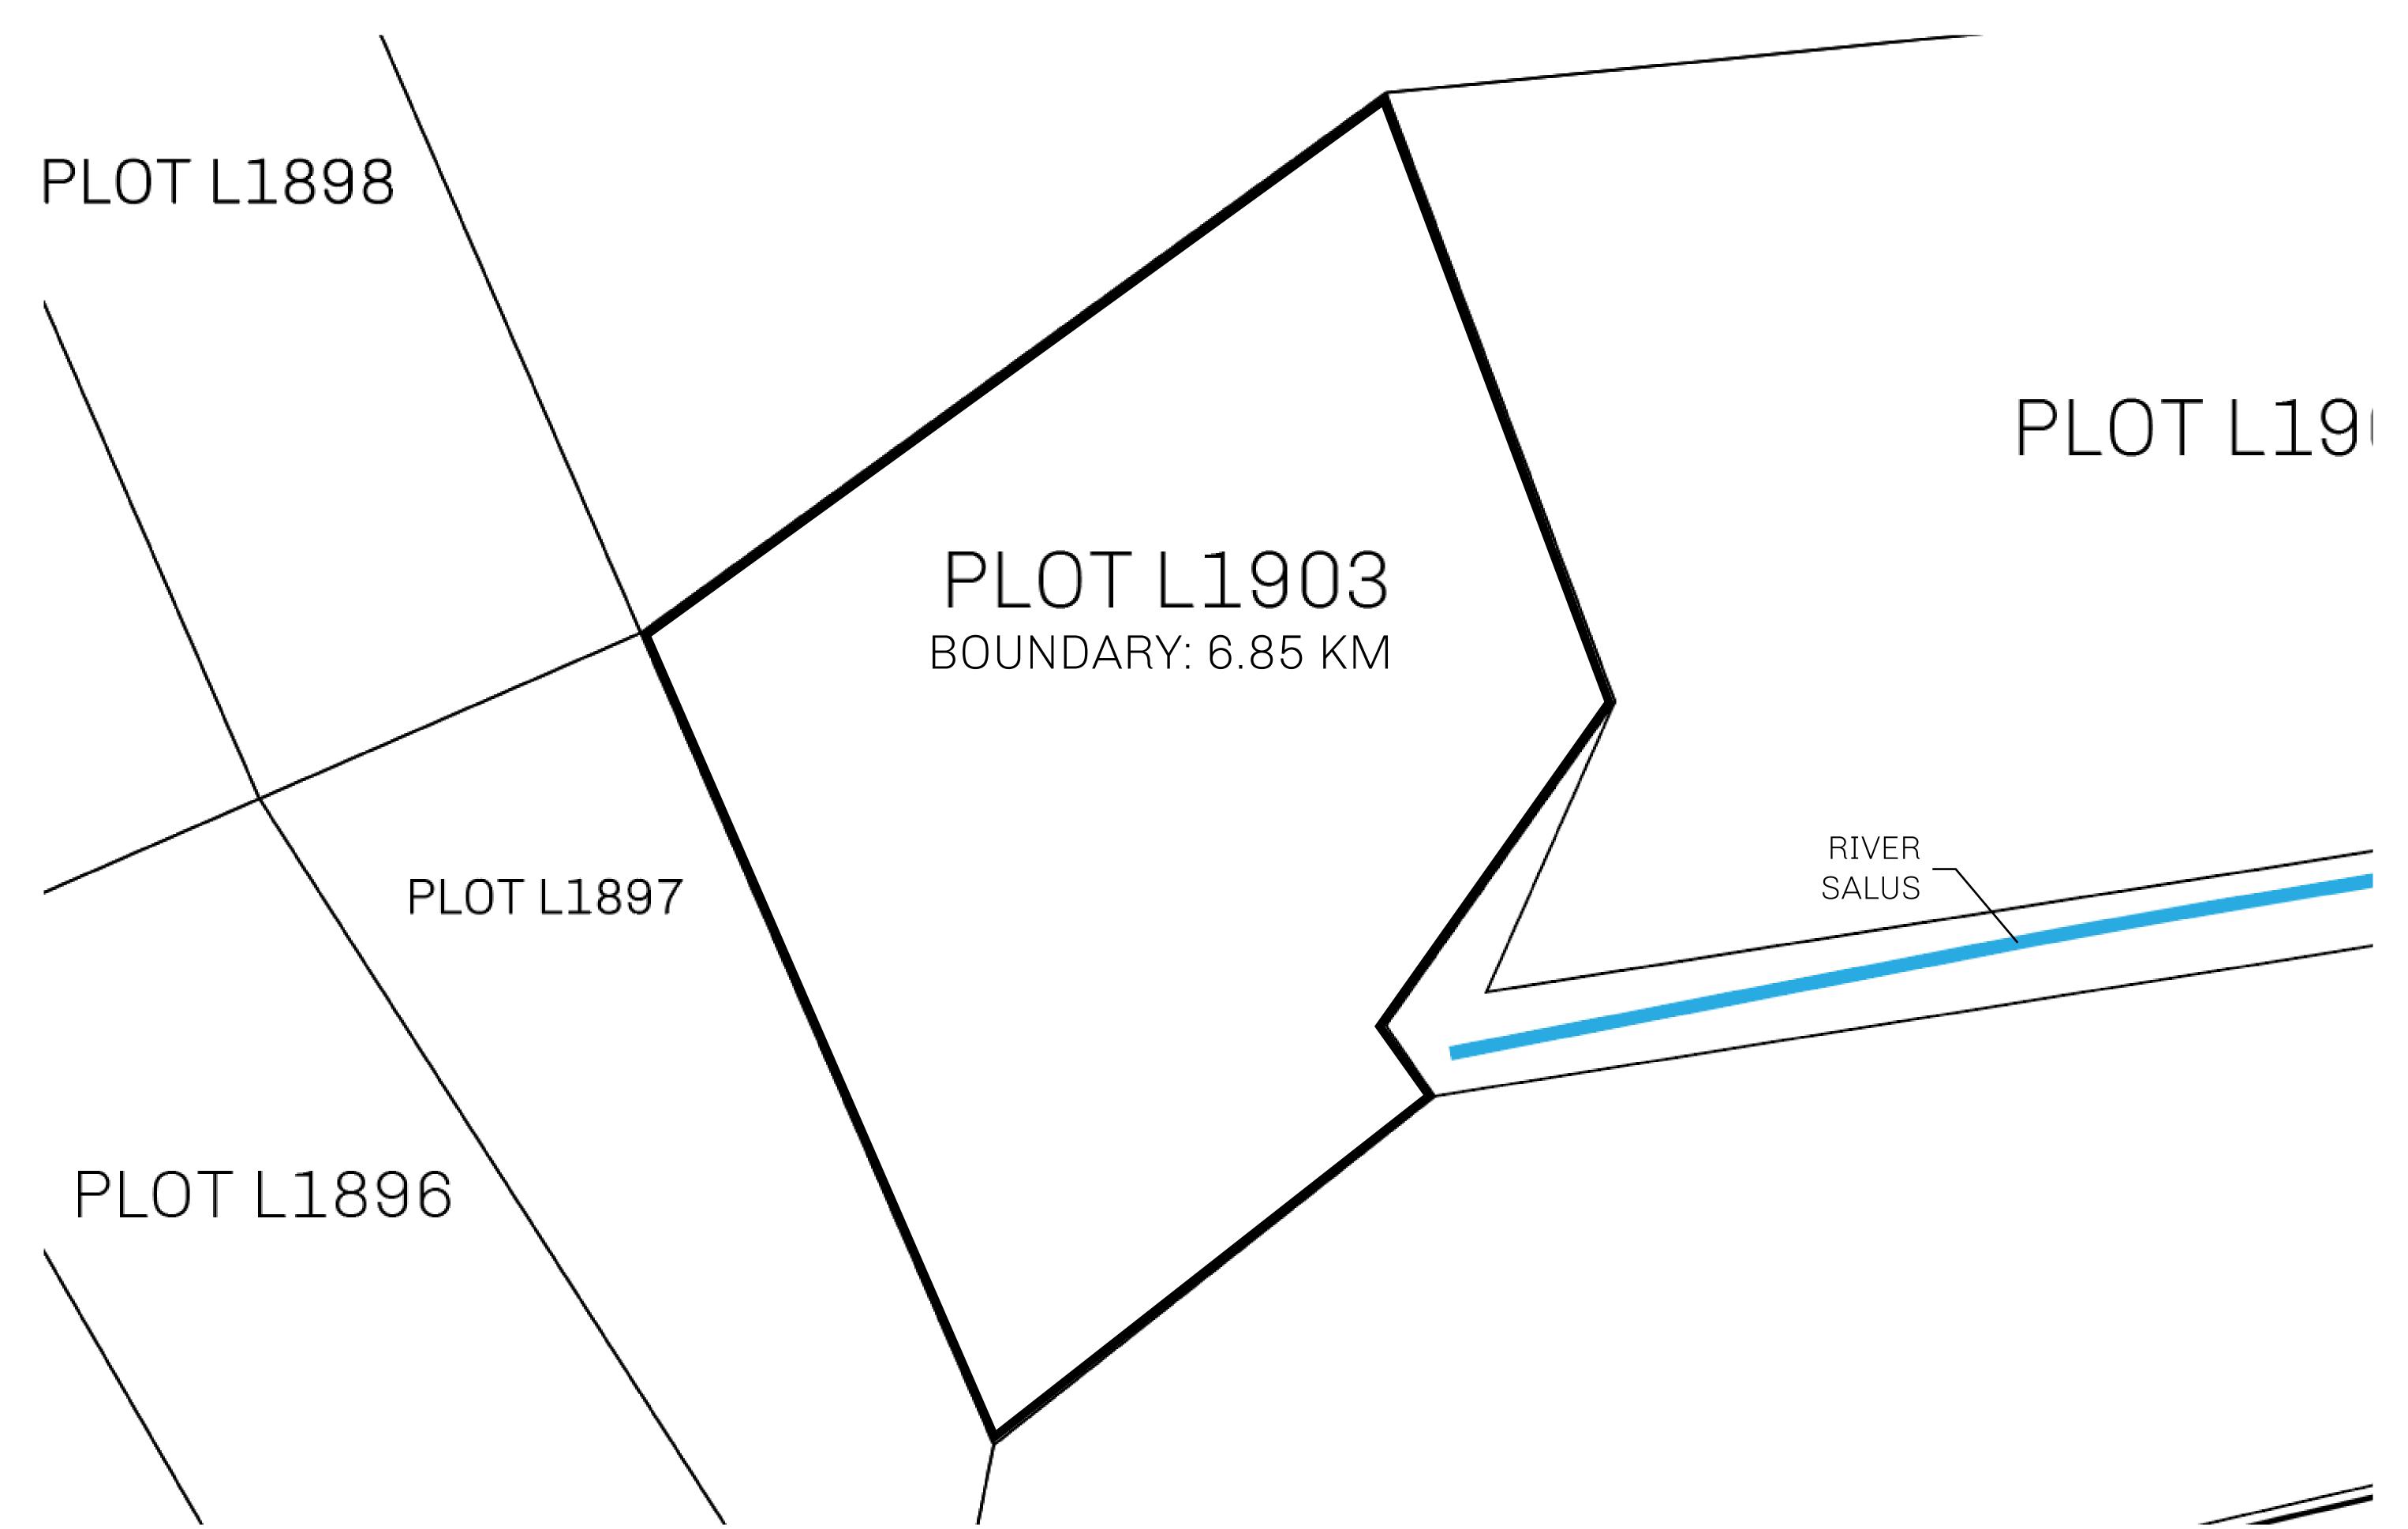

## H.M. LNFT Land Registry

L1903-221121

TITLE NUMBER

ADMINISTRATIVE AREA

THE GREAT EMPIRE

ISSUED 22 November 2021

SCALE 1/50000

OWNER ENTITLEMENT