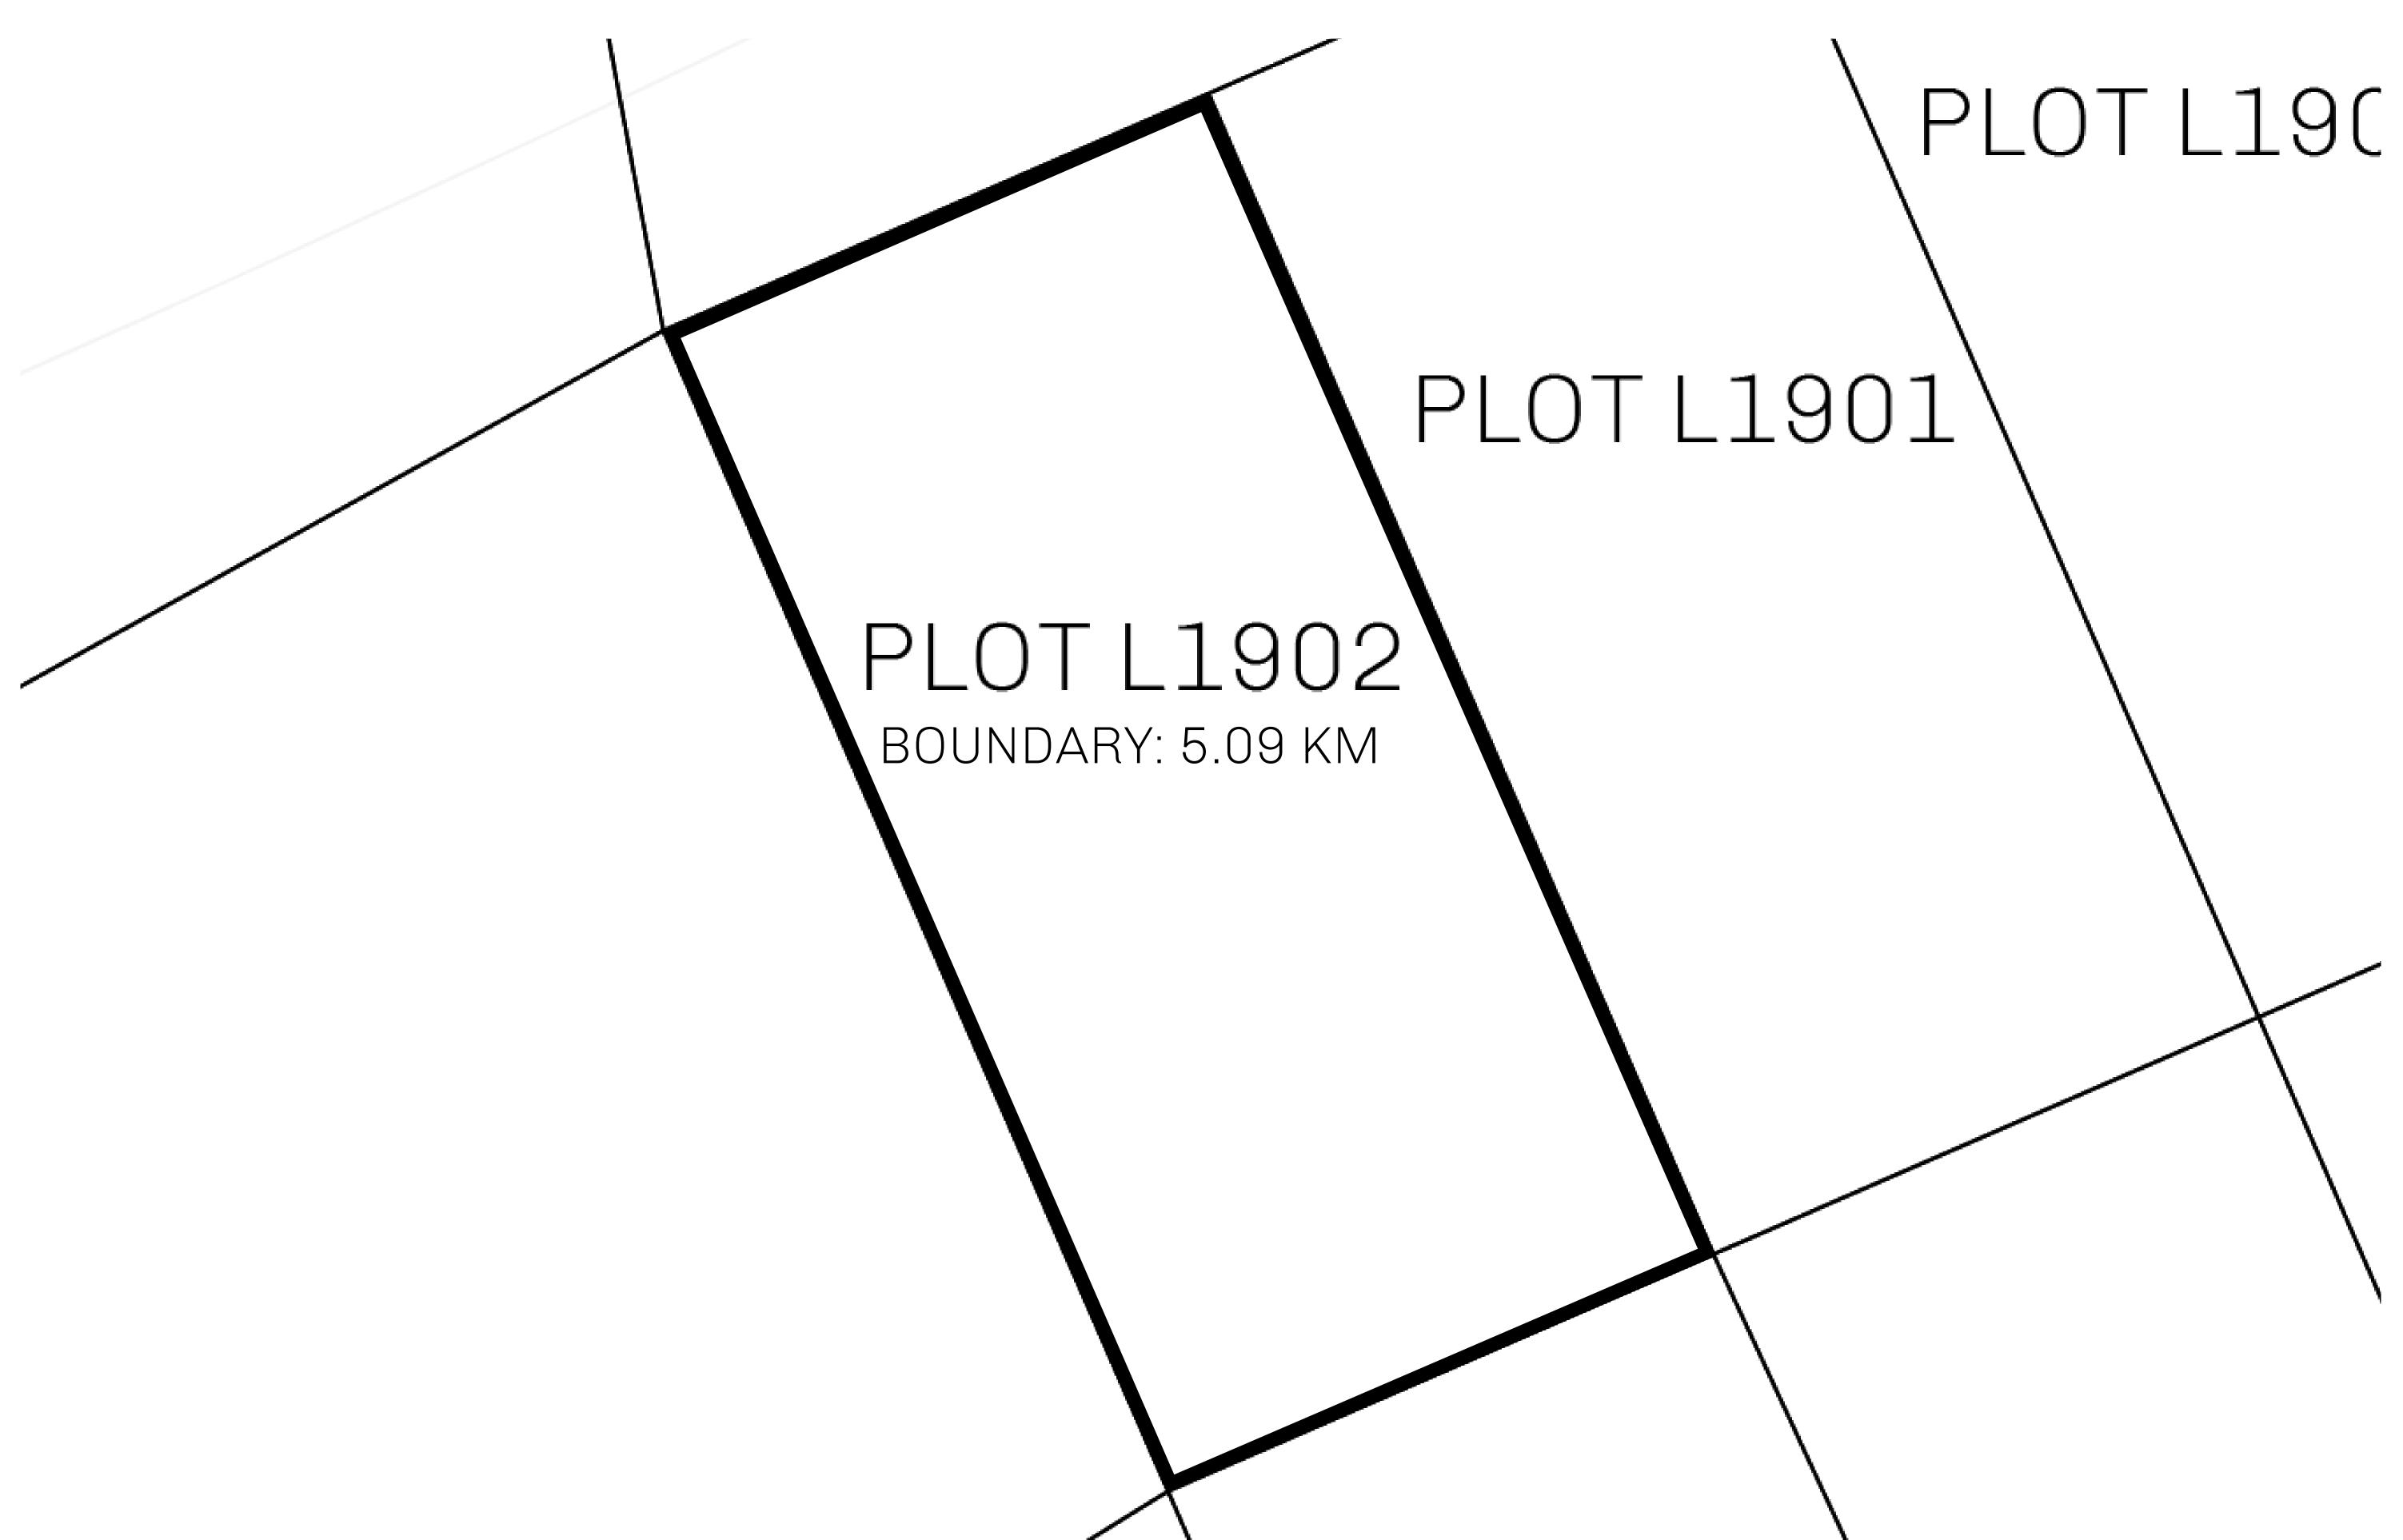

## H.M. LNFT Land Registry

TITLE NUMBER

L1902-221121

ADMINISTRATIVE AREA

THE GREAT EMPIRE

ISSUED 22 November 2021

SCALE **1/50000** 

OWNER ENTITLEMENT