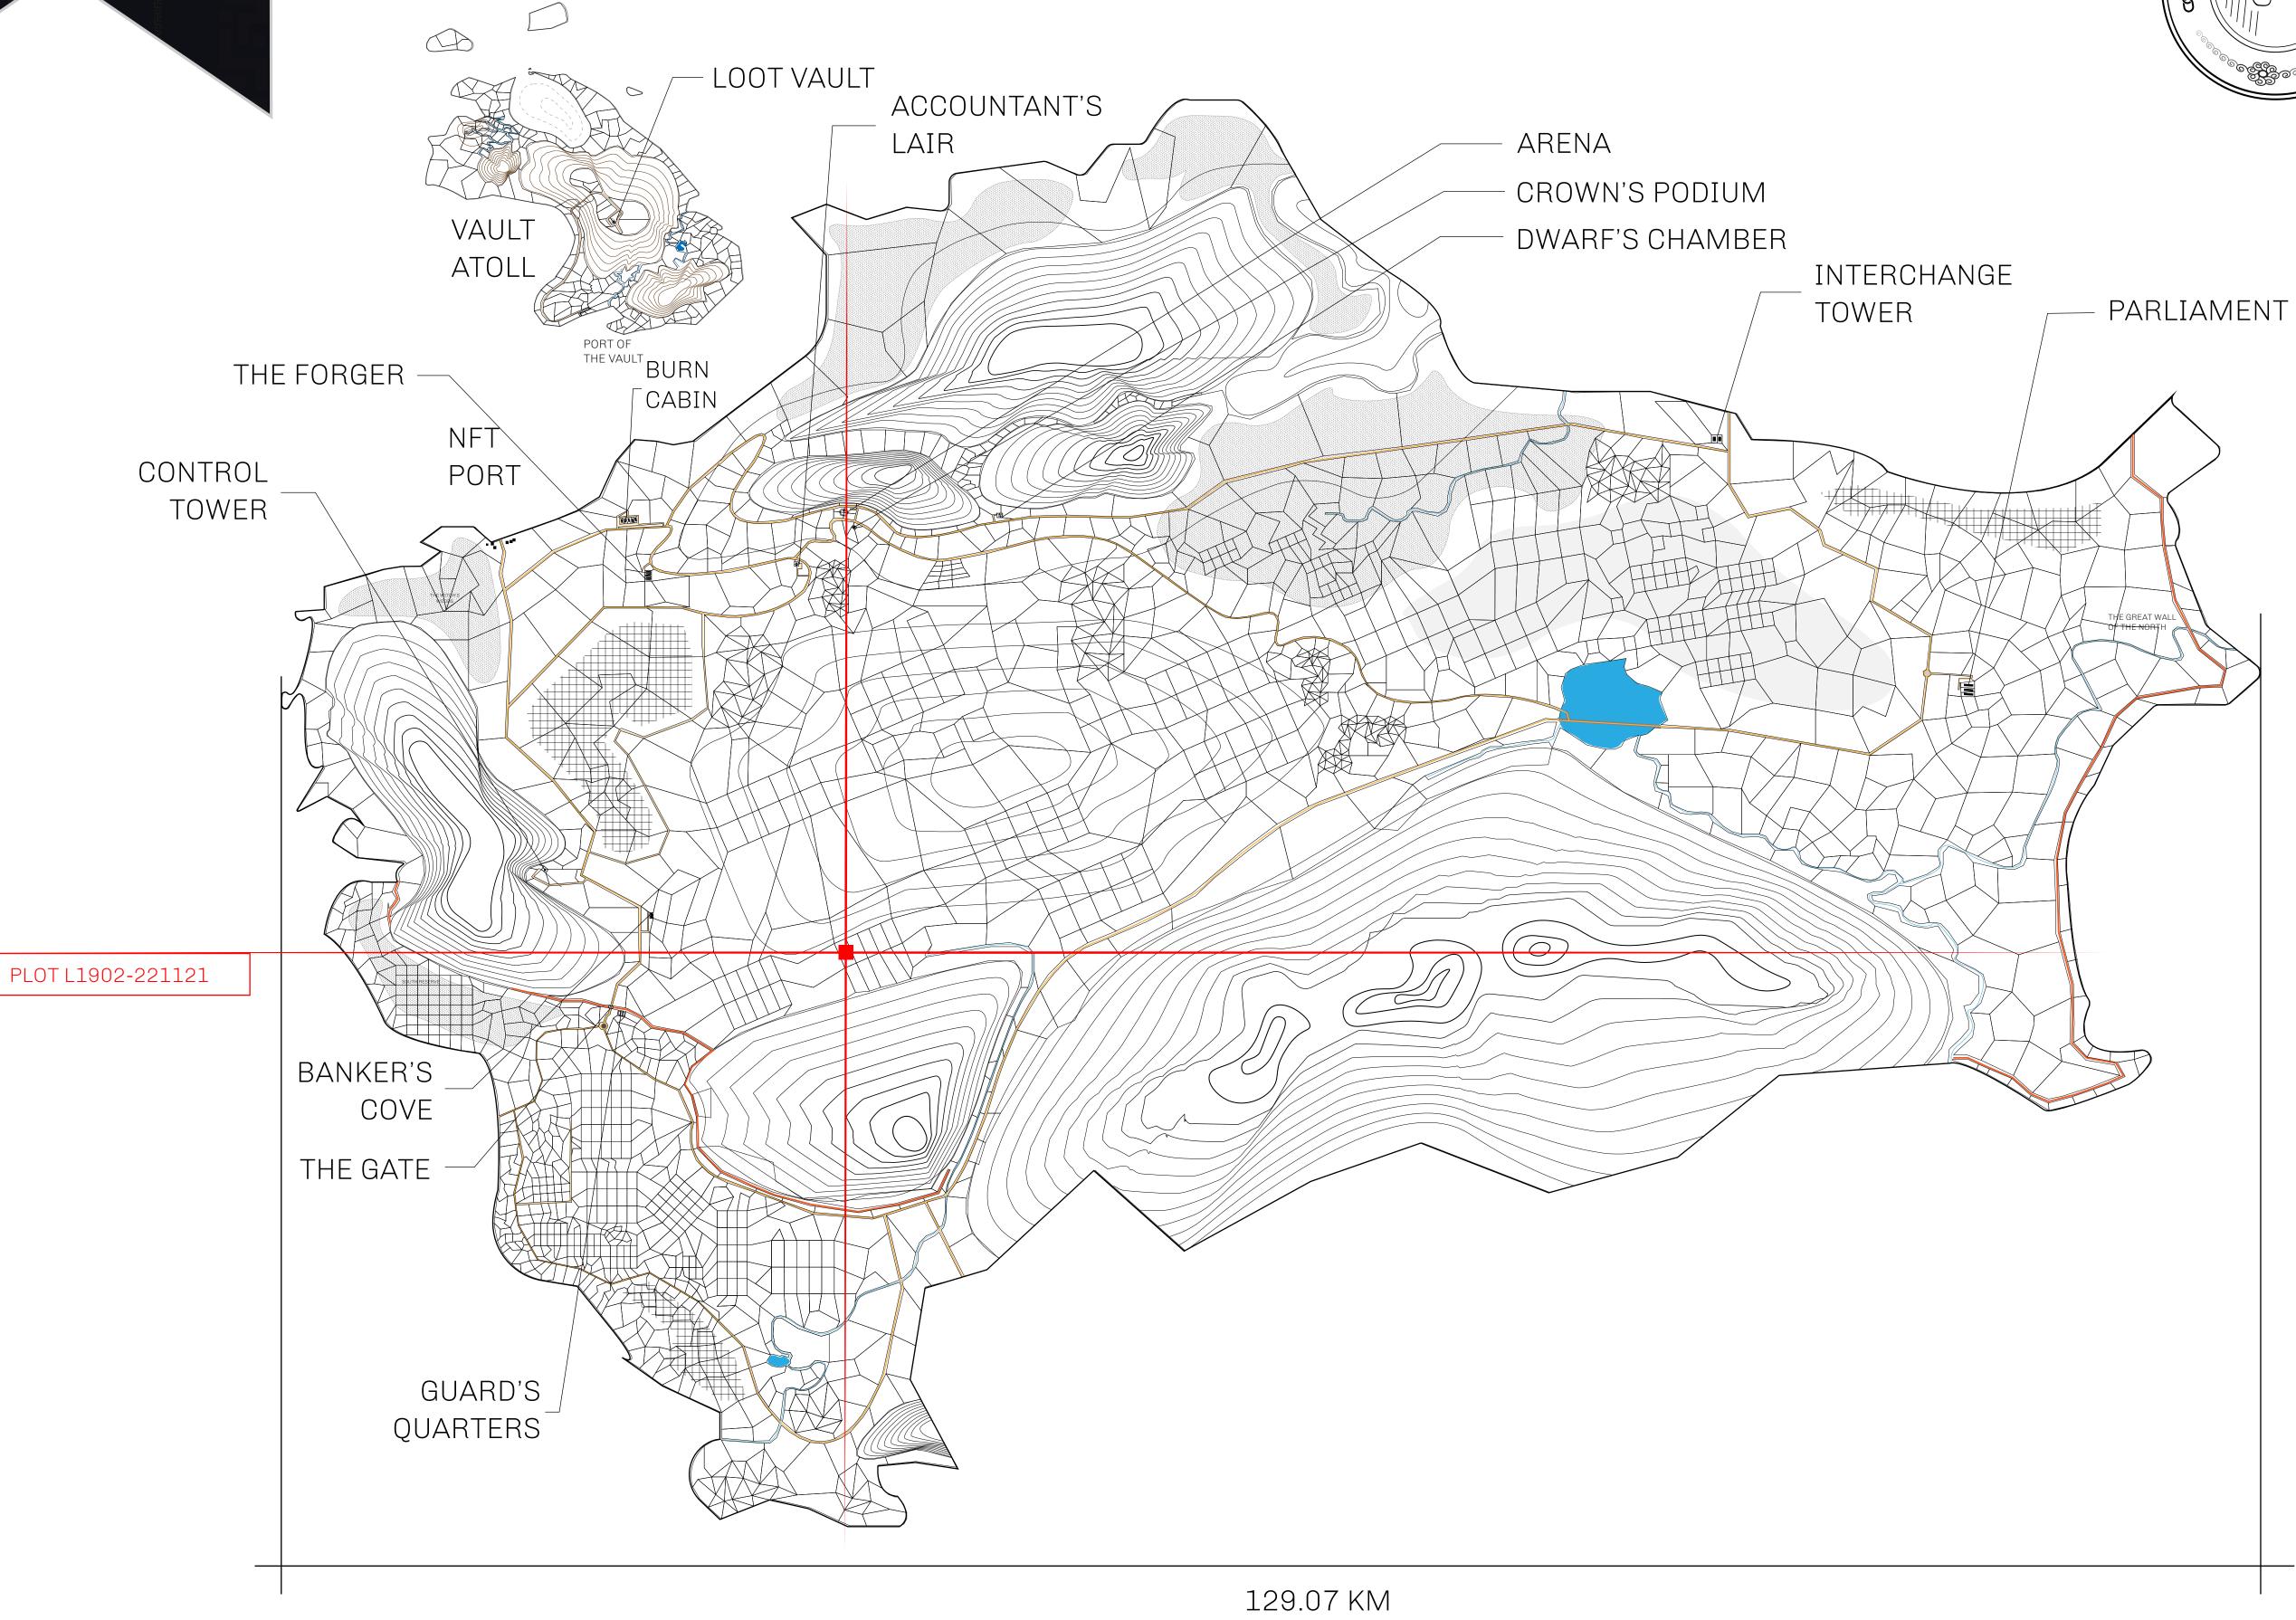

## **GEOGRAPHY**

COASTLINE 462.64 KM (287.47 MILES)

BORDERS OCEAN, ROYAUME DE SATOSHI, X BY SL & TERRITORIO LTT ST

HIGHEST POINT MOUNT ARES +8120 M

LOWEST POINT NFT PORT 0 M

PLOTS 2284 SCALE 1:50000

## H.M. LNFT Land Registry

TITLE NUMBER

L1902-221121

ADMINISTRATIVE AREA

THE GREAT EMPIRE

ISSUED 22 November 2021

SCALE **1/50000** 

OWNER ENTITLEMENT