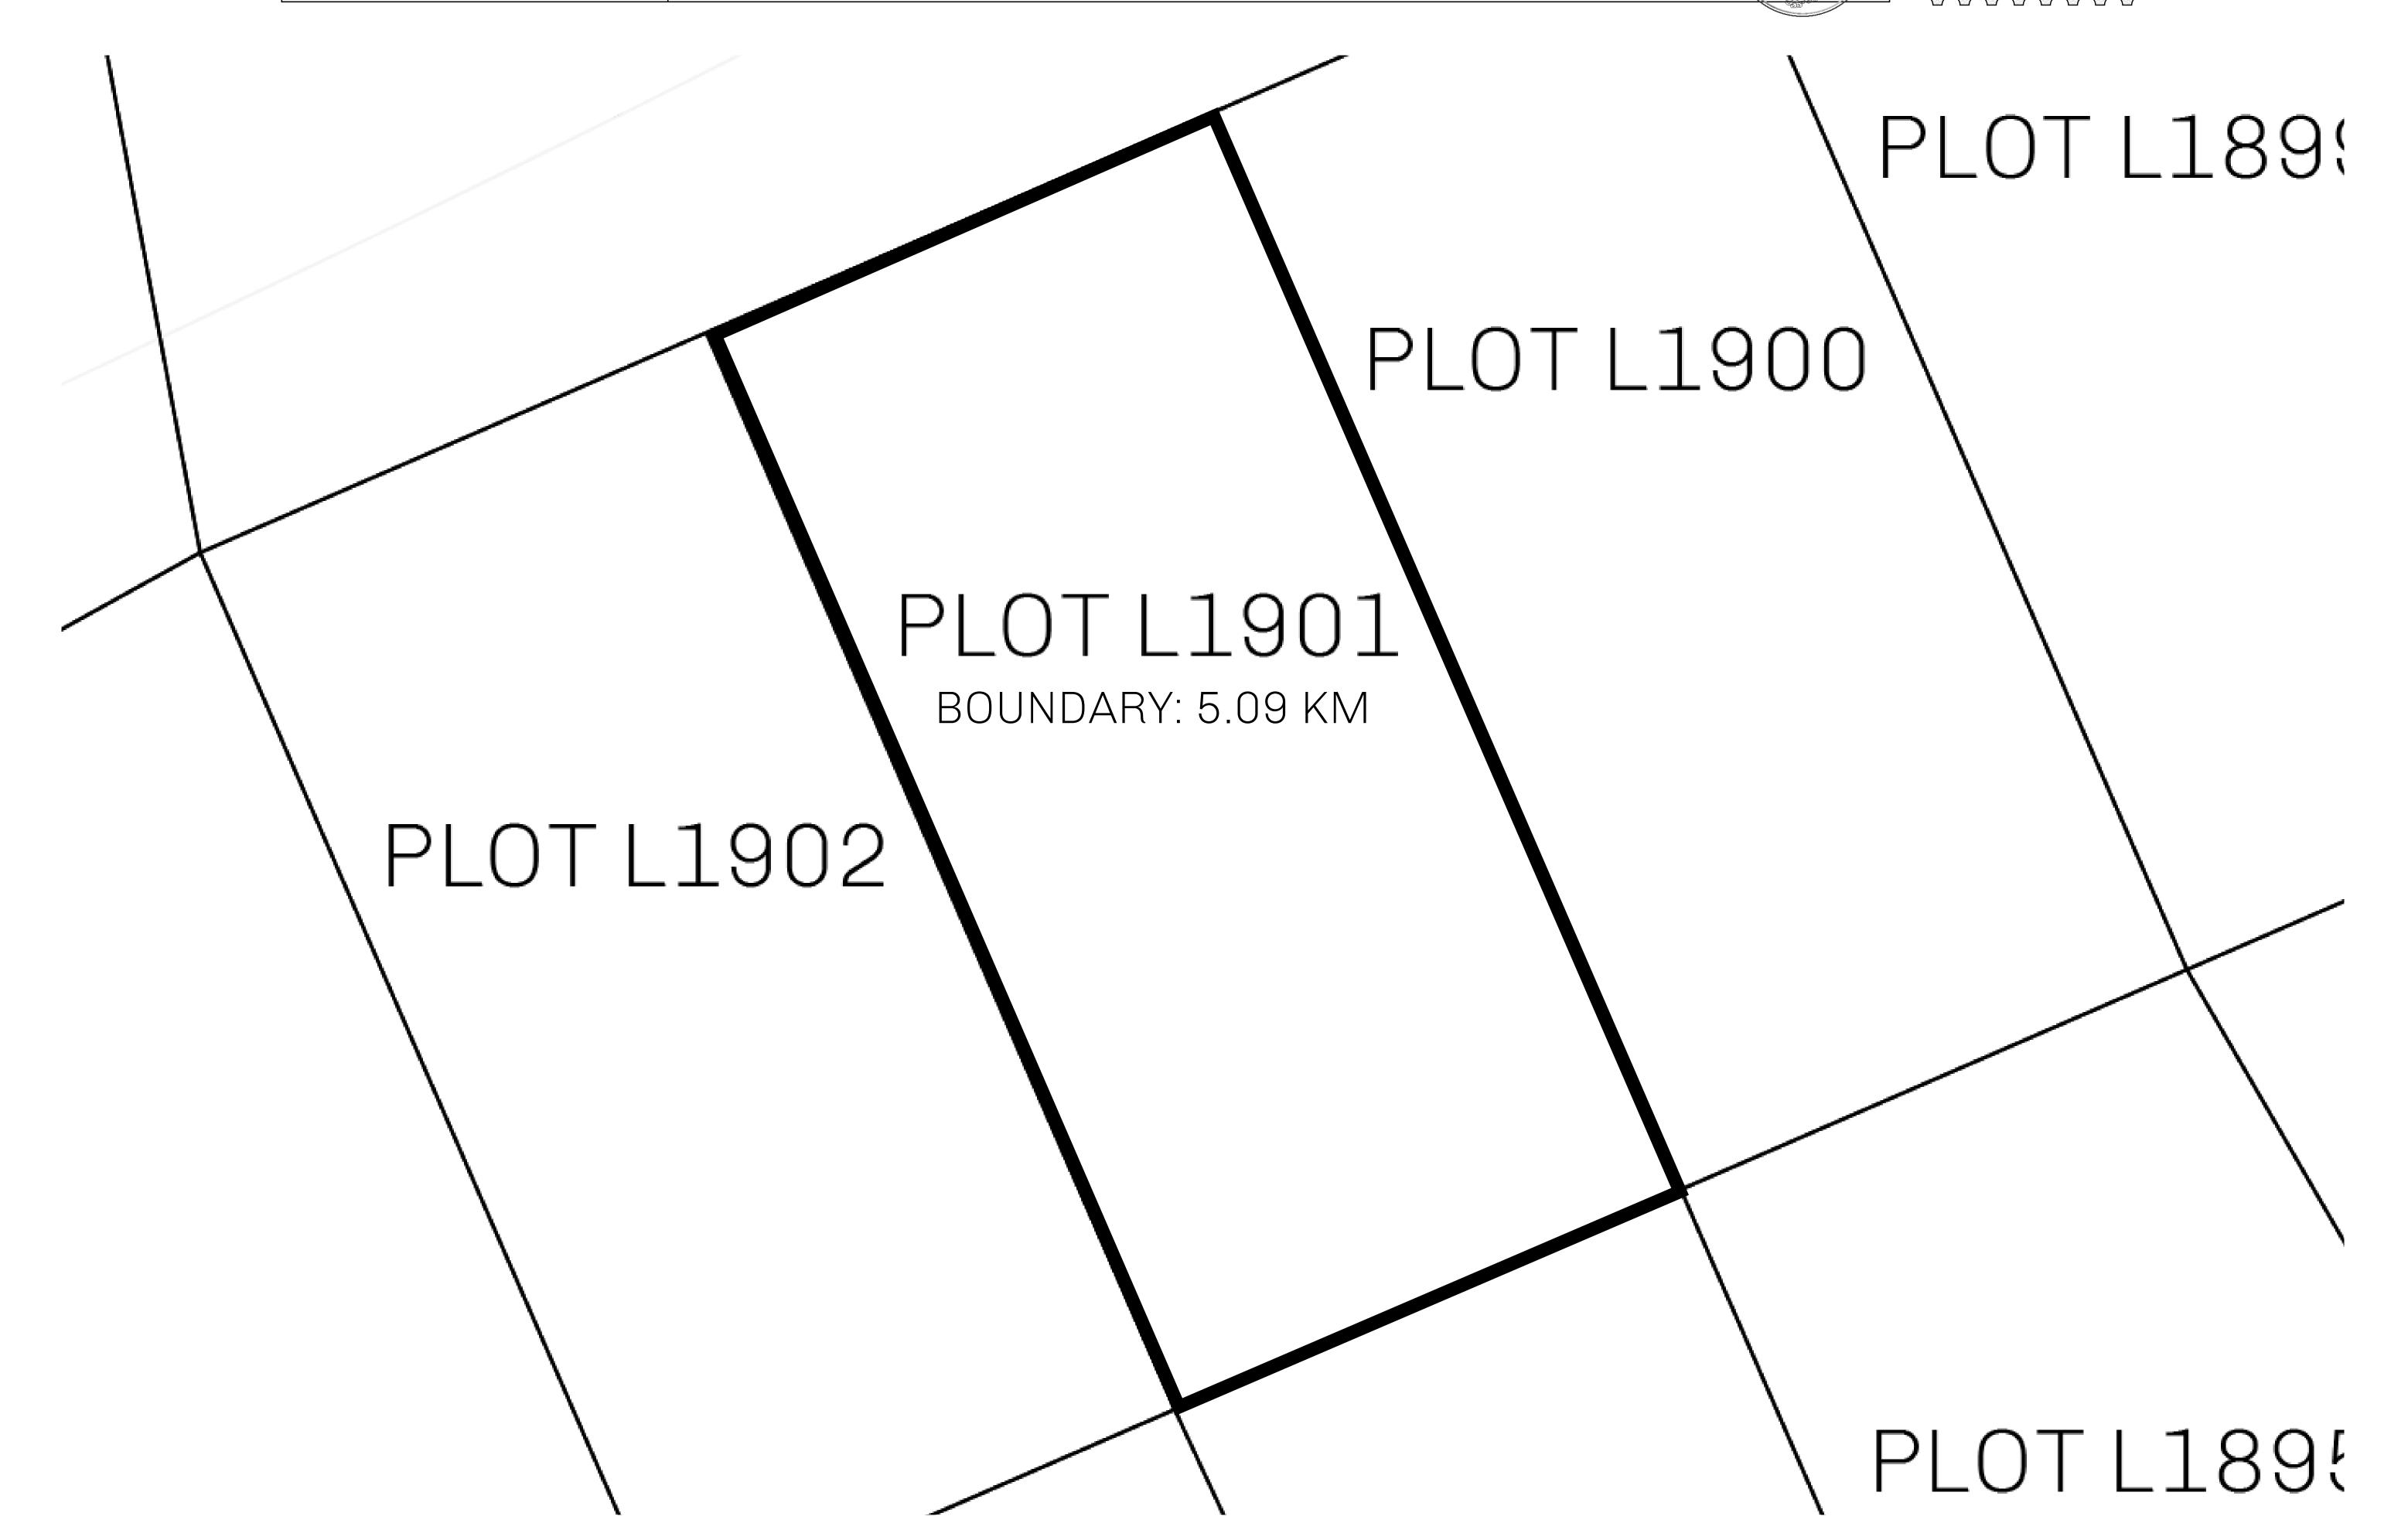

## **GEOGRAPHY**

COASTLINE 462.64 KM (287.47 MILES)

BORDERS OCEAN, ROYAUME DE SATOSHI, X BY SL & TERRITORIO LTT ST

HIGHEST POINT MOUNT ARES +8120 M

LOWEST POINT NFT PORT 0 M

PLOTS 2284 SCALE 1:50000

## H.M. LNFT Land Registry

L1901-221121

TITLE NUMBER

ADMINISTRATIVE AREA

THE GREAT EMPIRE

ISSUED 22 November 2021

OWNER ENTITLEMENT

Type W-GE: Share of 0.3% of all BUN sales based on number of NFT Stories minted (rewarded in Credits); Mint 4 NFT Stories