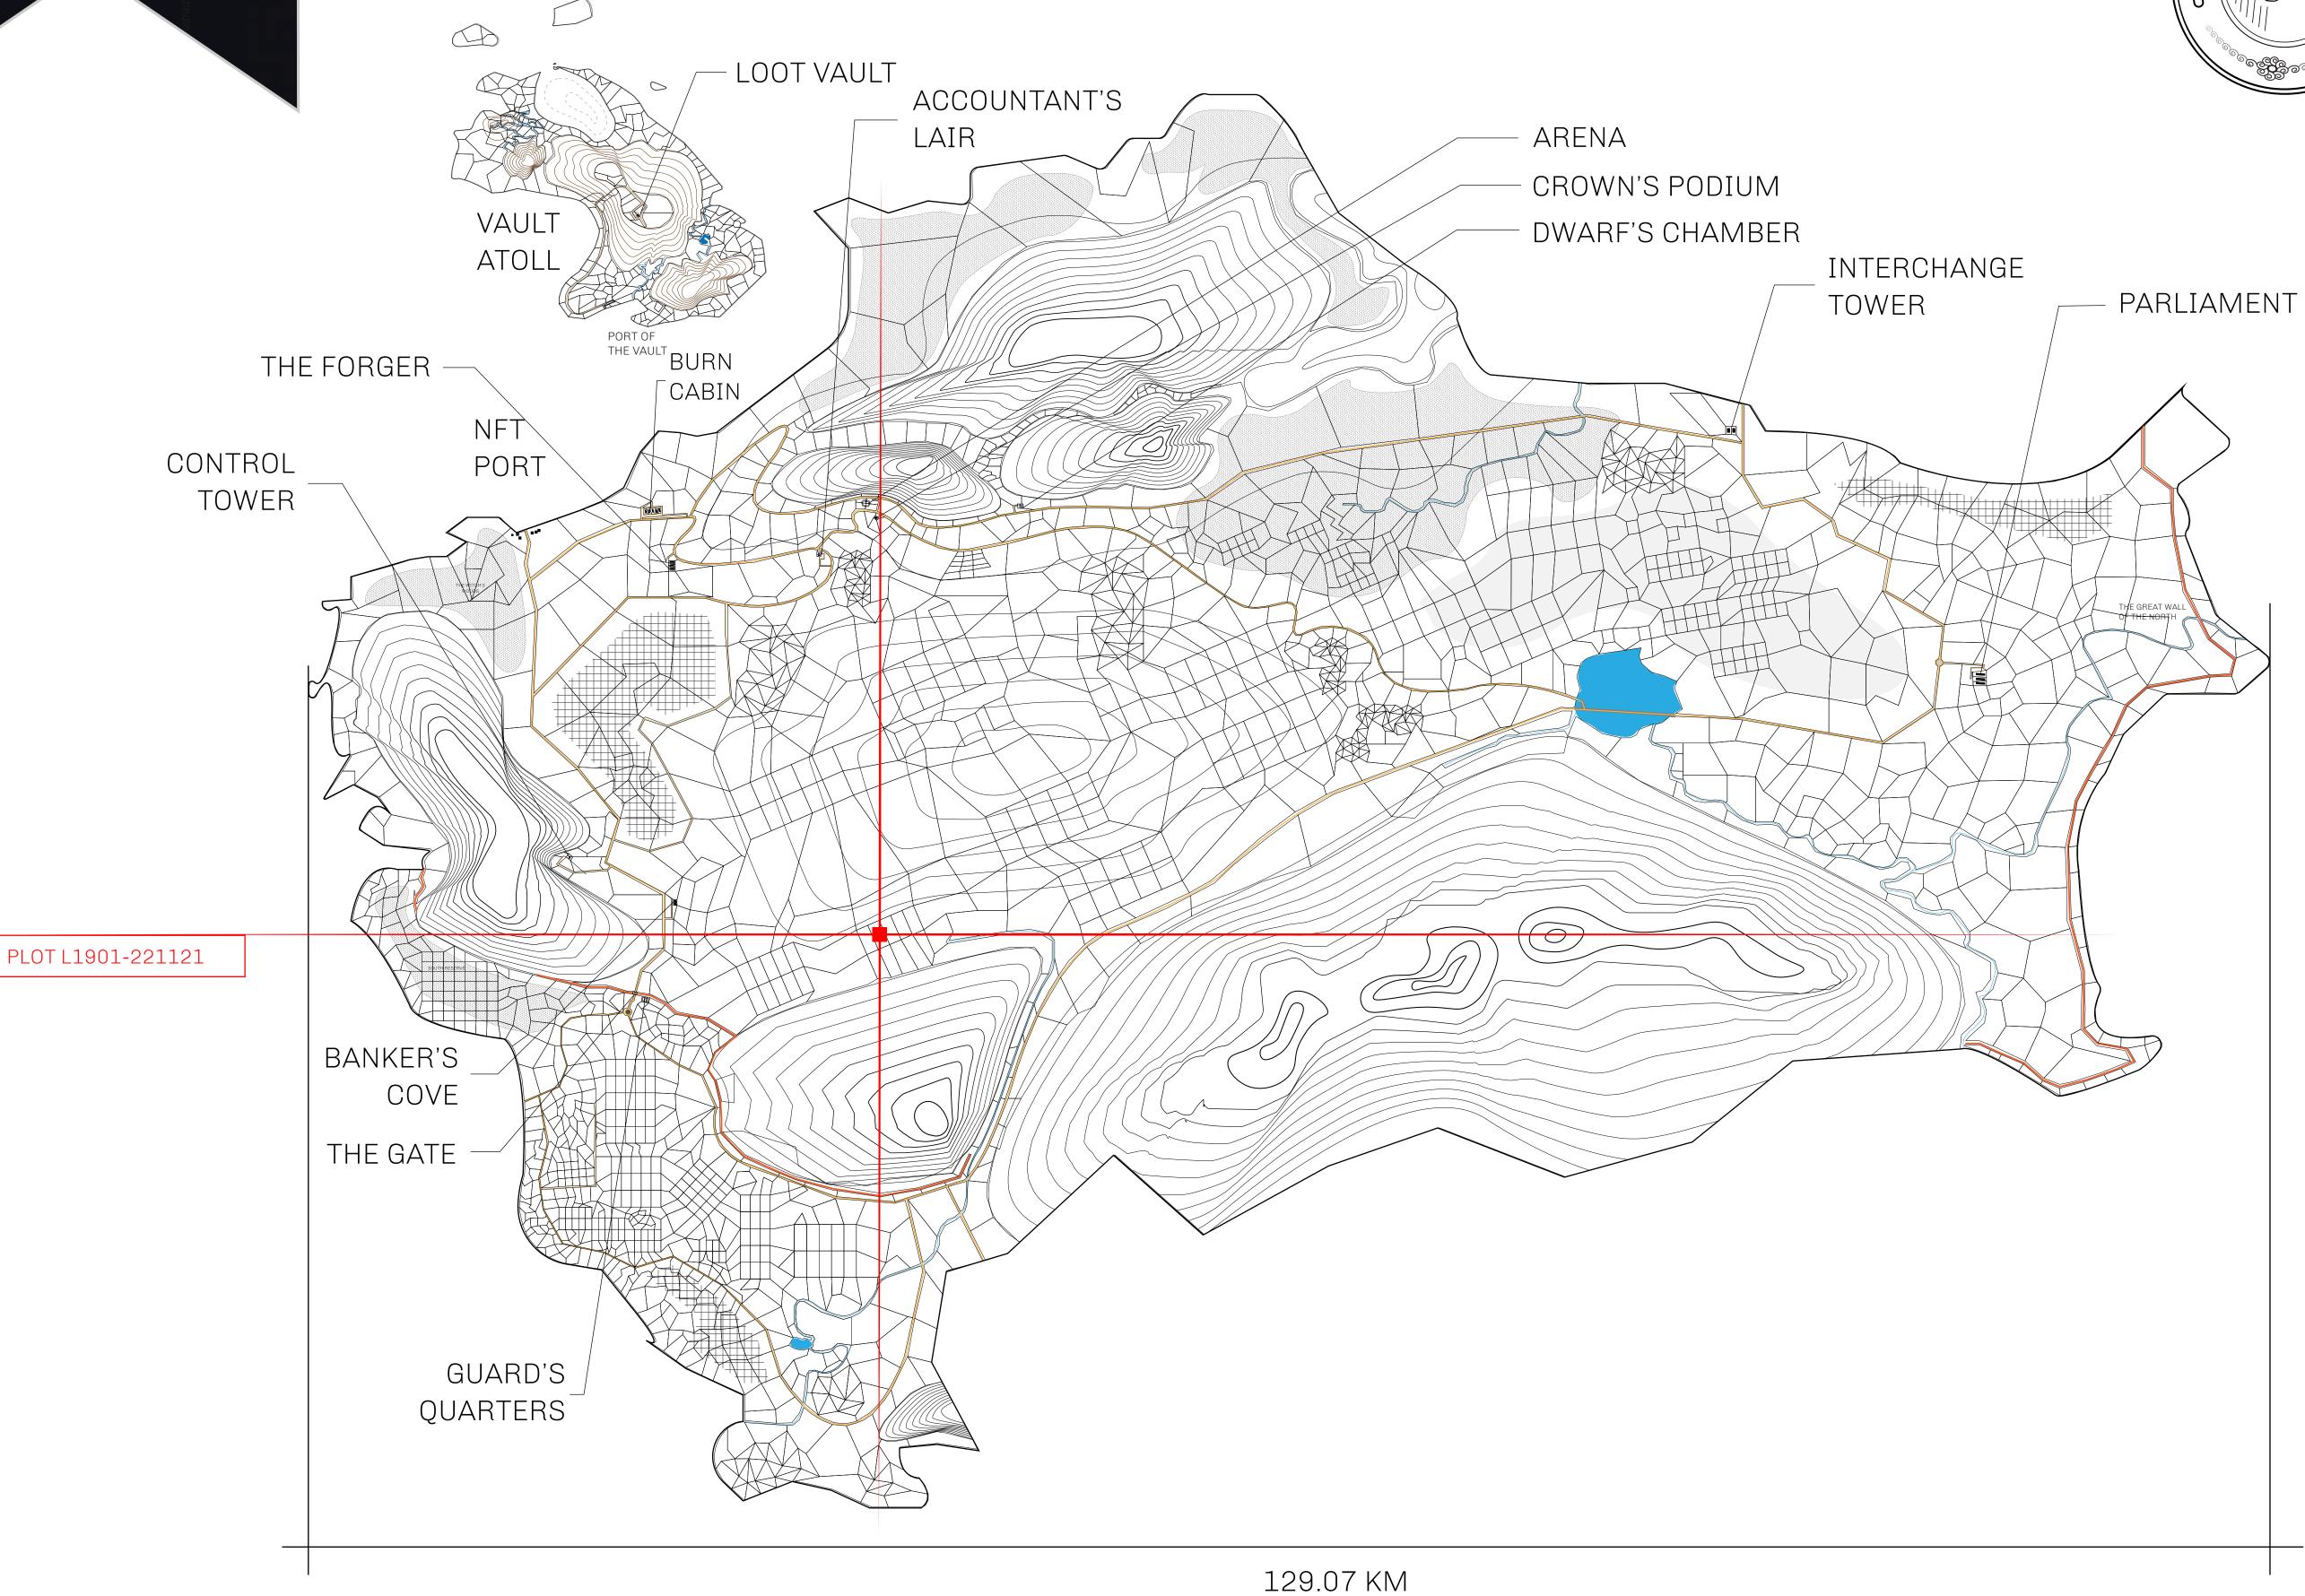

## **GEOGRAPHY**

COASTLINE 462.64 KM (287.47 MILES)

BORDERS OCEAN, ROYAUME DE SATOSHI, X BY SL & TERRITORIO LTT ST

HIGHEST POINT MOUNT ARES +8120 M

LOWEST POINT NFT PORT 0 M

PLOTS 2284 SCALE 1:50000

## H.M. LNFT Land Registry

L1901-221121

TITLE NUMBER

ADMINISTRATIVE AREA

THE GREAT EMPIRE

ISSUED 22 November 2021

OWNER ENTITLEMENT

Type W-GE: Share of 0.3% of all BUN sales based on number of NFT Stories minted (rewarded in Credits); Mint 4 NFT Stories

SCALE 1/50000

T Stories minted

SCALE 1/50000