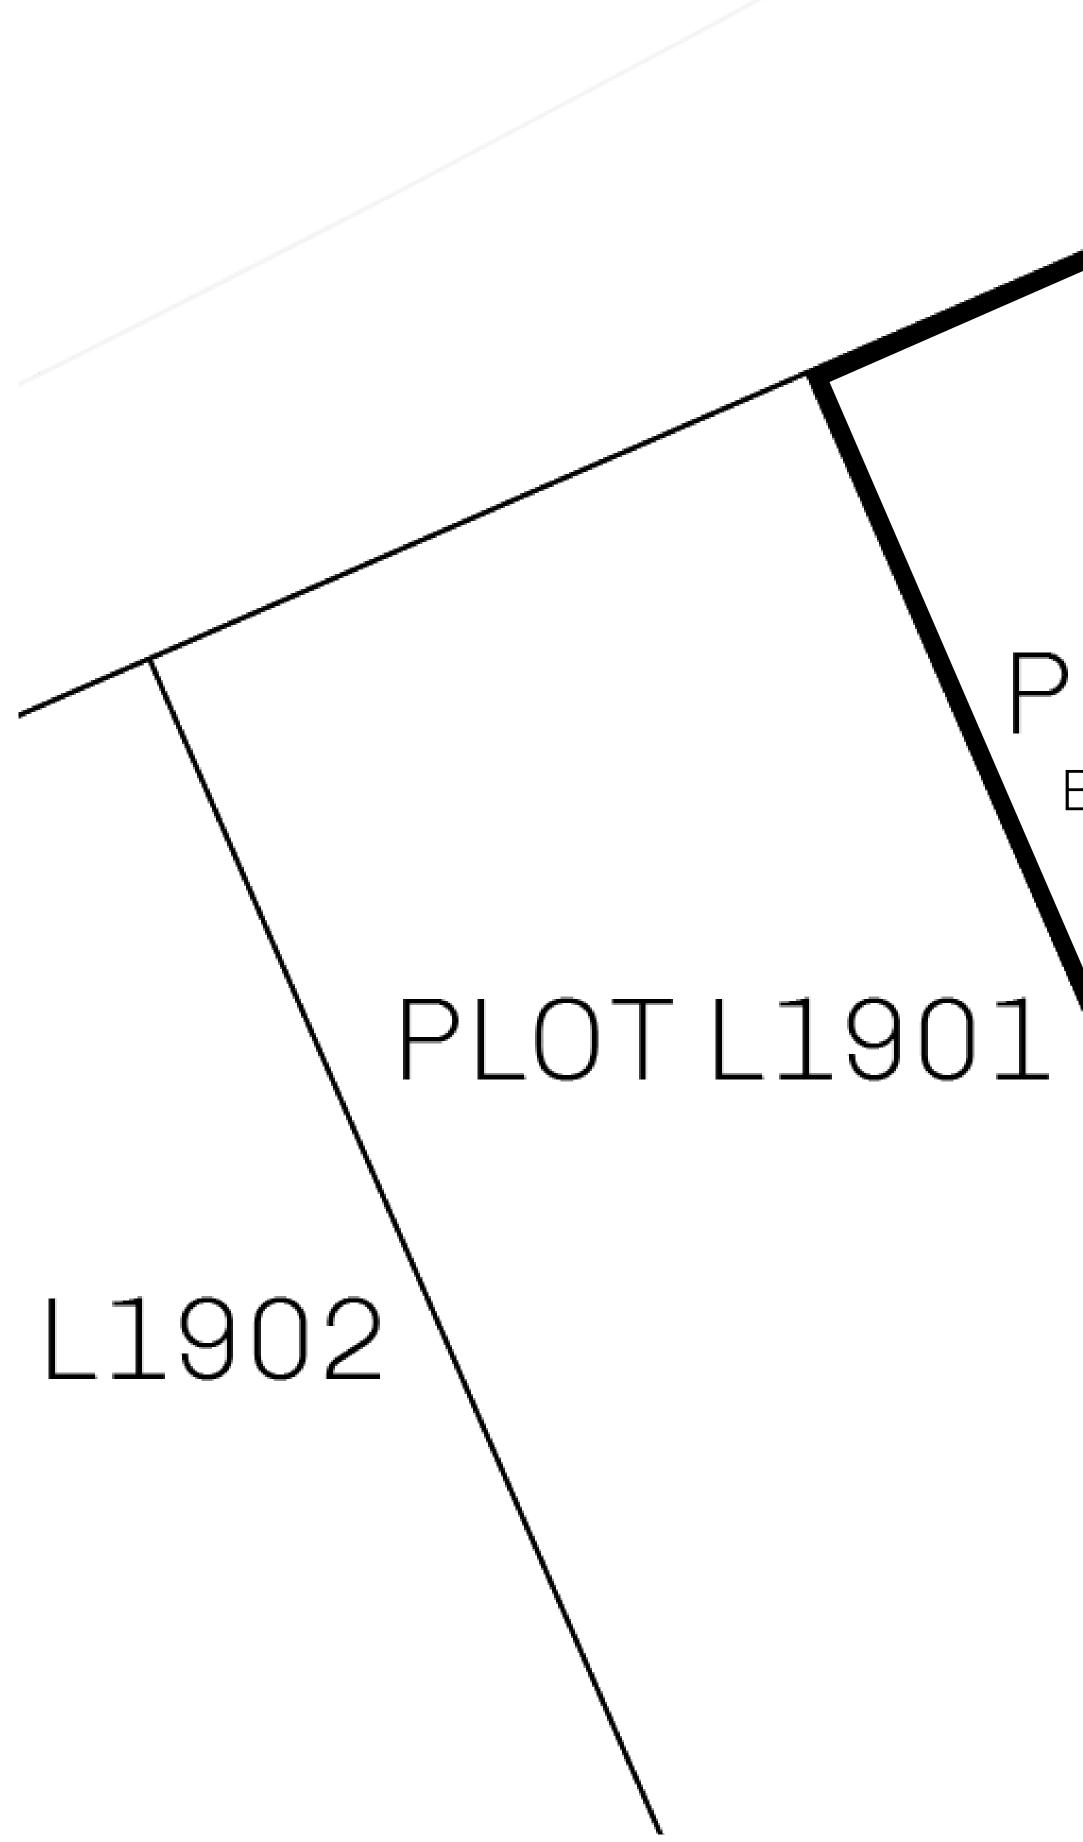

## H.M. LNFT Land Registry

ADMINISTRATIVE AREA

OWNER ENTITLEMENT

**THE GREAT** 

**Type W-GE: Sl** (rewarded in C

|       | TITLE NUMBER<br>L1900-221121 |                             |             |                |
|-------|------------------------------|-----------------------------|-------------|----------------|
| y     |                              |                             |             |                |
| MPIRE | ISSUED                       | 22 November 2021            | Jo.J.       | SCALE 1/50000  |
|       | of all BUN<br>t 4 NFT Sto    | sales based on numb<br>ries | er of NFT S | Stories minted |
|       |                              |                             |             |                |
|       |                              |                             |             |                |
|       |                              |                             |             |                |
|       |                              |                             |             |                |
|       |                              |                             | NТ          | L1899          |
|       |                              |                             | U I         | LTODC          |
|       |                              |                             |             |                |
| ΟT    | 119                          | 900                         |             |                |
|       | RY: 5.0                      |                             |             |                |
|       |                              |                             |             |                |
|       |                              |                             |             |                |
|       |                              |                             |             |                |
|       |                              |                             |             |                |
|       |                              |                             |             |                |
|       |                              |                             |             |                |
|       |                              |                             |             |                |
|       |                              |                             |             |                |
|       |                              |                             |             |                |
|       |                              |                             |             |                |
|       |                              |                             |             | <u>۱</u>       |