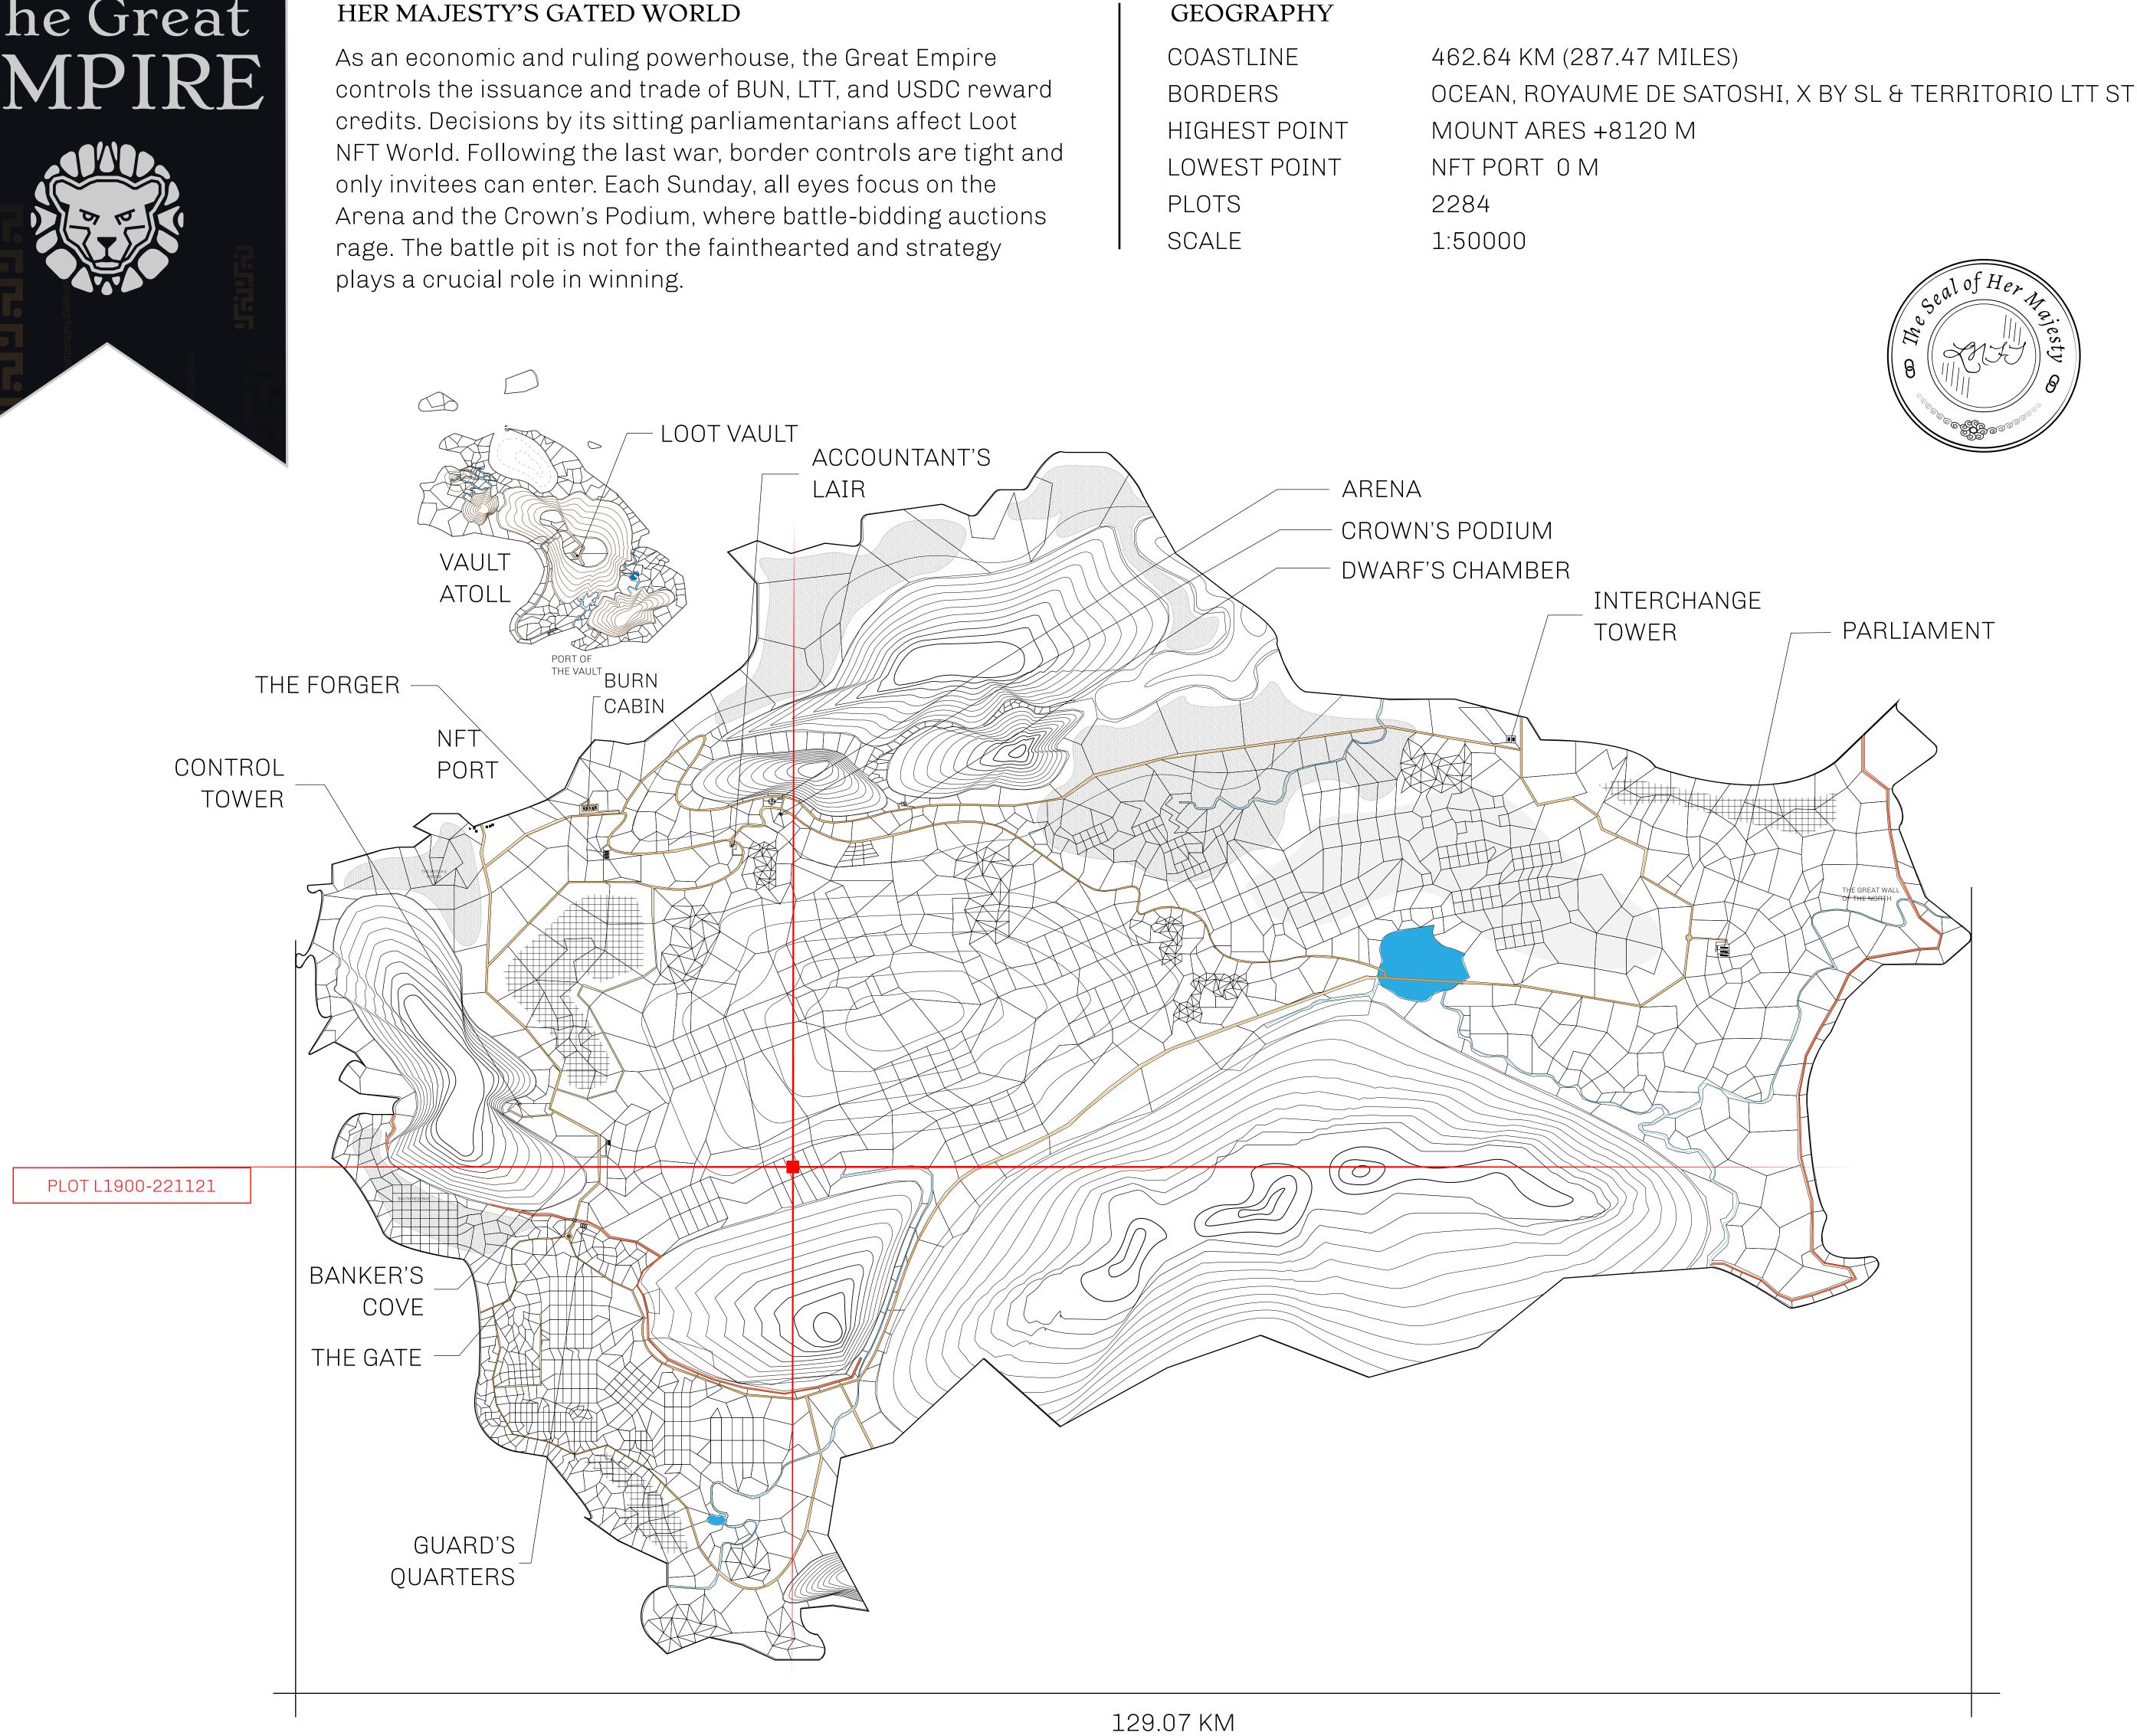

## HER MAJESTY'S GATED WORLD

## H.M. LNFT Land Registry

ADMINISTRATIVE AREA

OWNER ENTITLEMENT

**THE GREAT** 

**Type W-GE: Sl** (rewarded in C

|       | TITLE NUMBER<br>L1900-221121 |                             |             |                |
|-------|------------------------------|-----------------------------|-------------|----------------|
| y     |                              |                             |             |                |
| MPIRE | ISSUED                       | 22 November 2021            | Jo.J.       | SCALE 1/50000  |
|       | of all BUN<br>t 4 NFT Sto    | sales based on numb<br>ries | er of NFT S | Stories minted |
|       |                              |                             |             |                |
|       |                              |                             |             |                |
|       |                              |                             |             |                |
|       |                              |                             |             |                |
|       |                              |                             | NТ          | L1899          |
|       |                              |                             | U I         | LTODC          |
|       |                              |                             |             |                |
| ΟT    | 119                          | 900                         |             |                |
|       | RY: 5.0                      |                             |             |                |
|       |                              |                             |             |                |
|       |                              |                             |             |                |
|       |                              |                             |             |                |
|       |                              |                             |             |                |
|       |                              |                             |             |                |
|       |                              |                             |             |                |
|       |                              |                             |             |                |
|       |                              |                             |             |                |
|       |                              |                             |             |                |
|       |                              |                             |             |                |
|       |                              |                             |             | <u>۱</u>       |