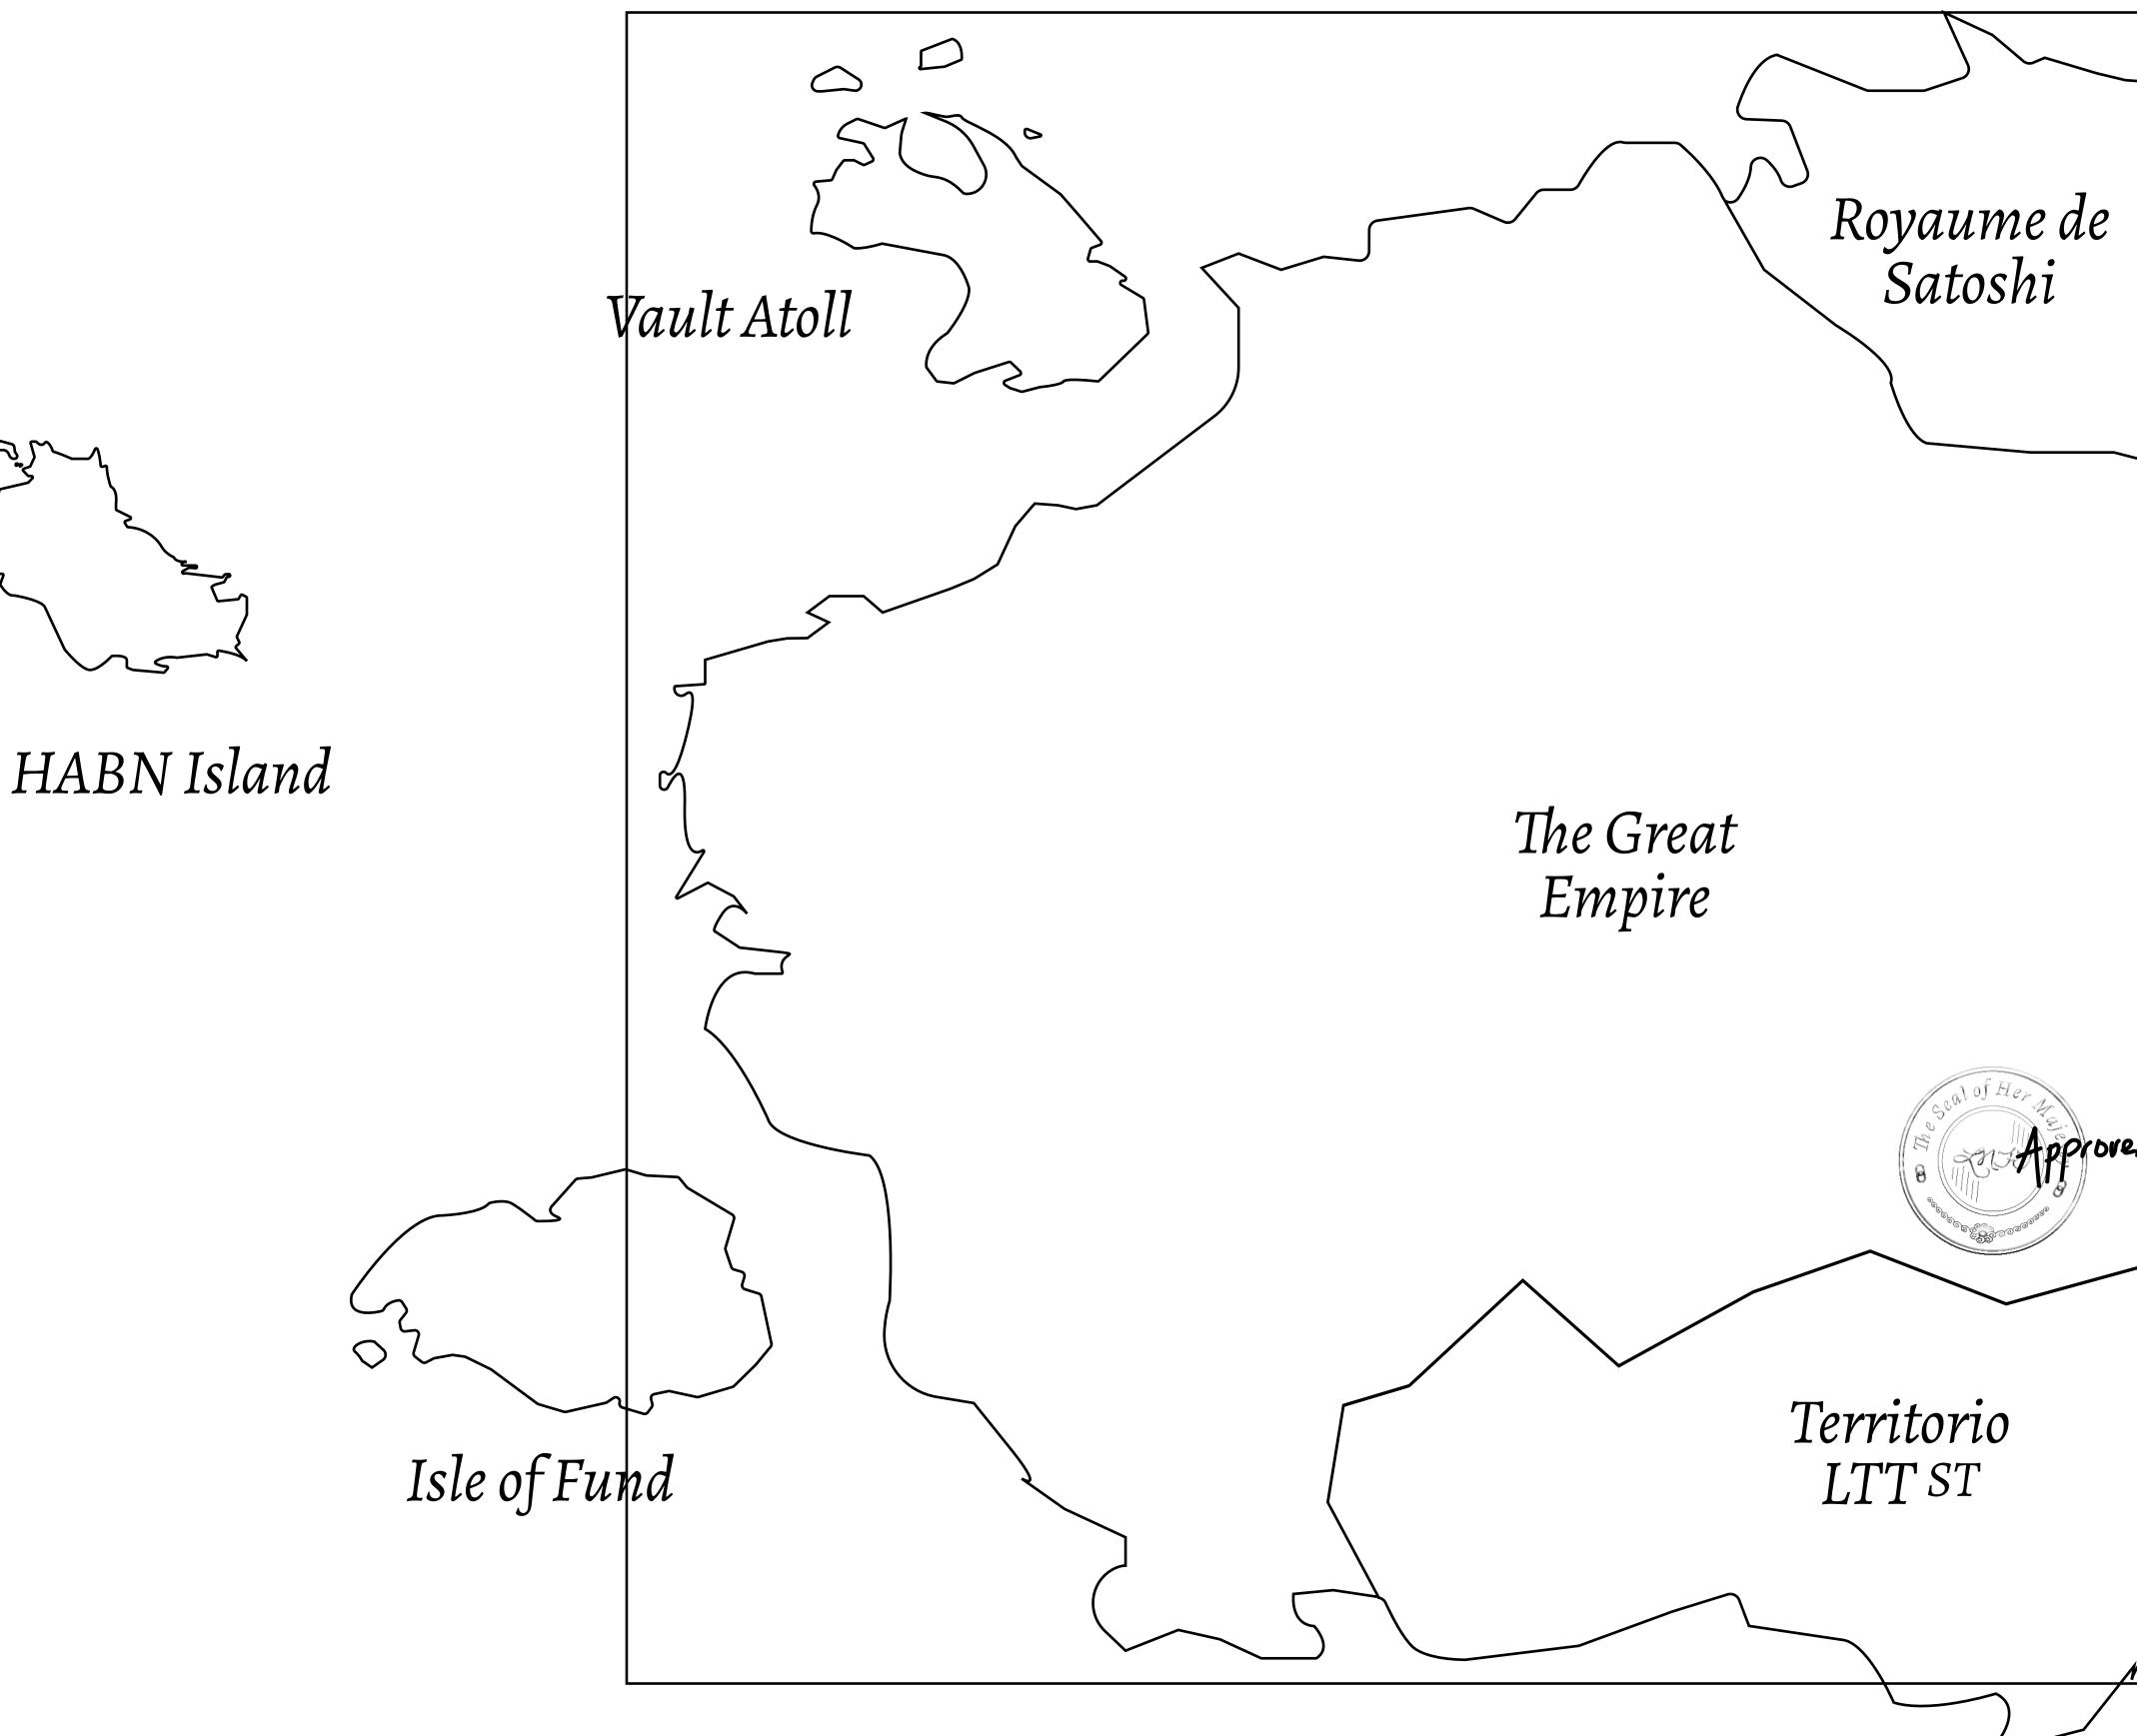

## LOOT NFT WORLD

 $\int$ 







## HER MAJESTY'S GATED WORLD









## H.M. LNFT Land Registry

ADMINISTRATIVE AREA

OWNER ENTITLEMENT

**THE GREAT** 

**Type W-GE: Sl** (rewarded in C



|       | TITLE NUMBER<br>L1900-221121 |                             |             |                |
|-------|------------------------------|-----------------------------|-------------|----------------|
| y     |                              |                             |             |                |
| MPIRE | ISSUED                       | 22 November 2021            | Jo.J.       | SCALE 1/50000  |
|       | of all BUN<br>t 4 NFT Sto    | sales based on numb<br>ries | er of NFT S | Stories minted |
|       |                              |                             |             |                |
|       |