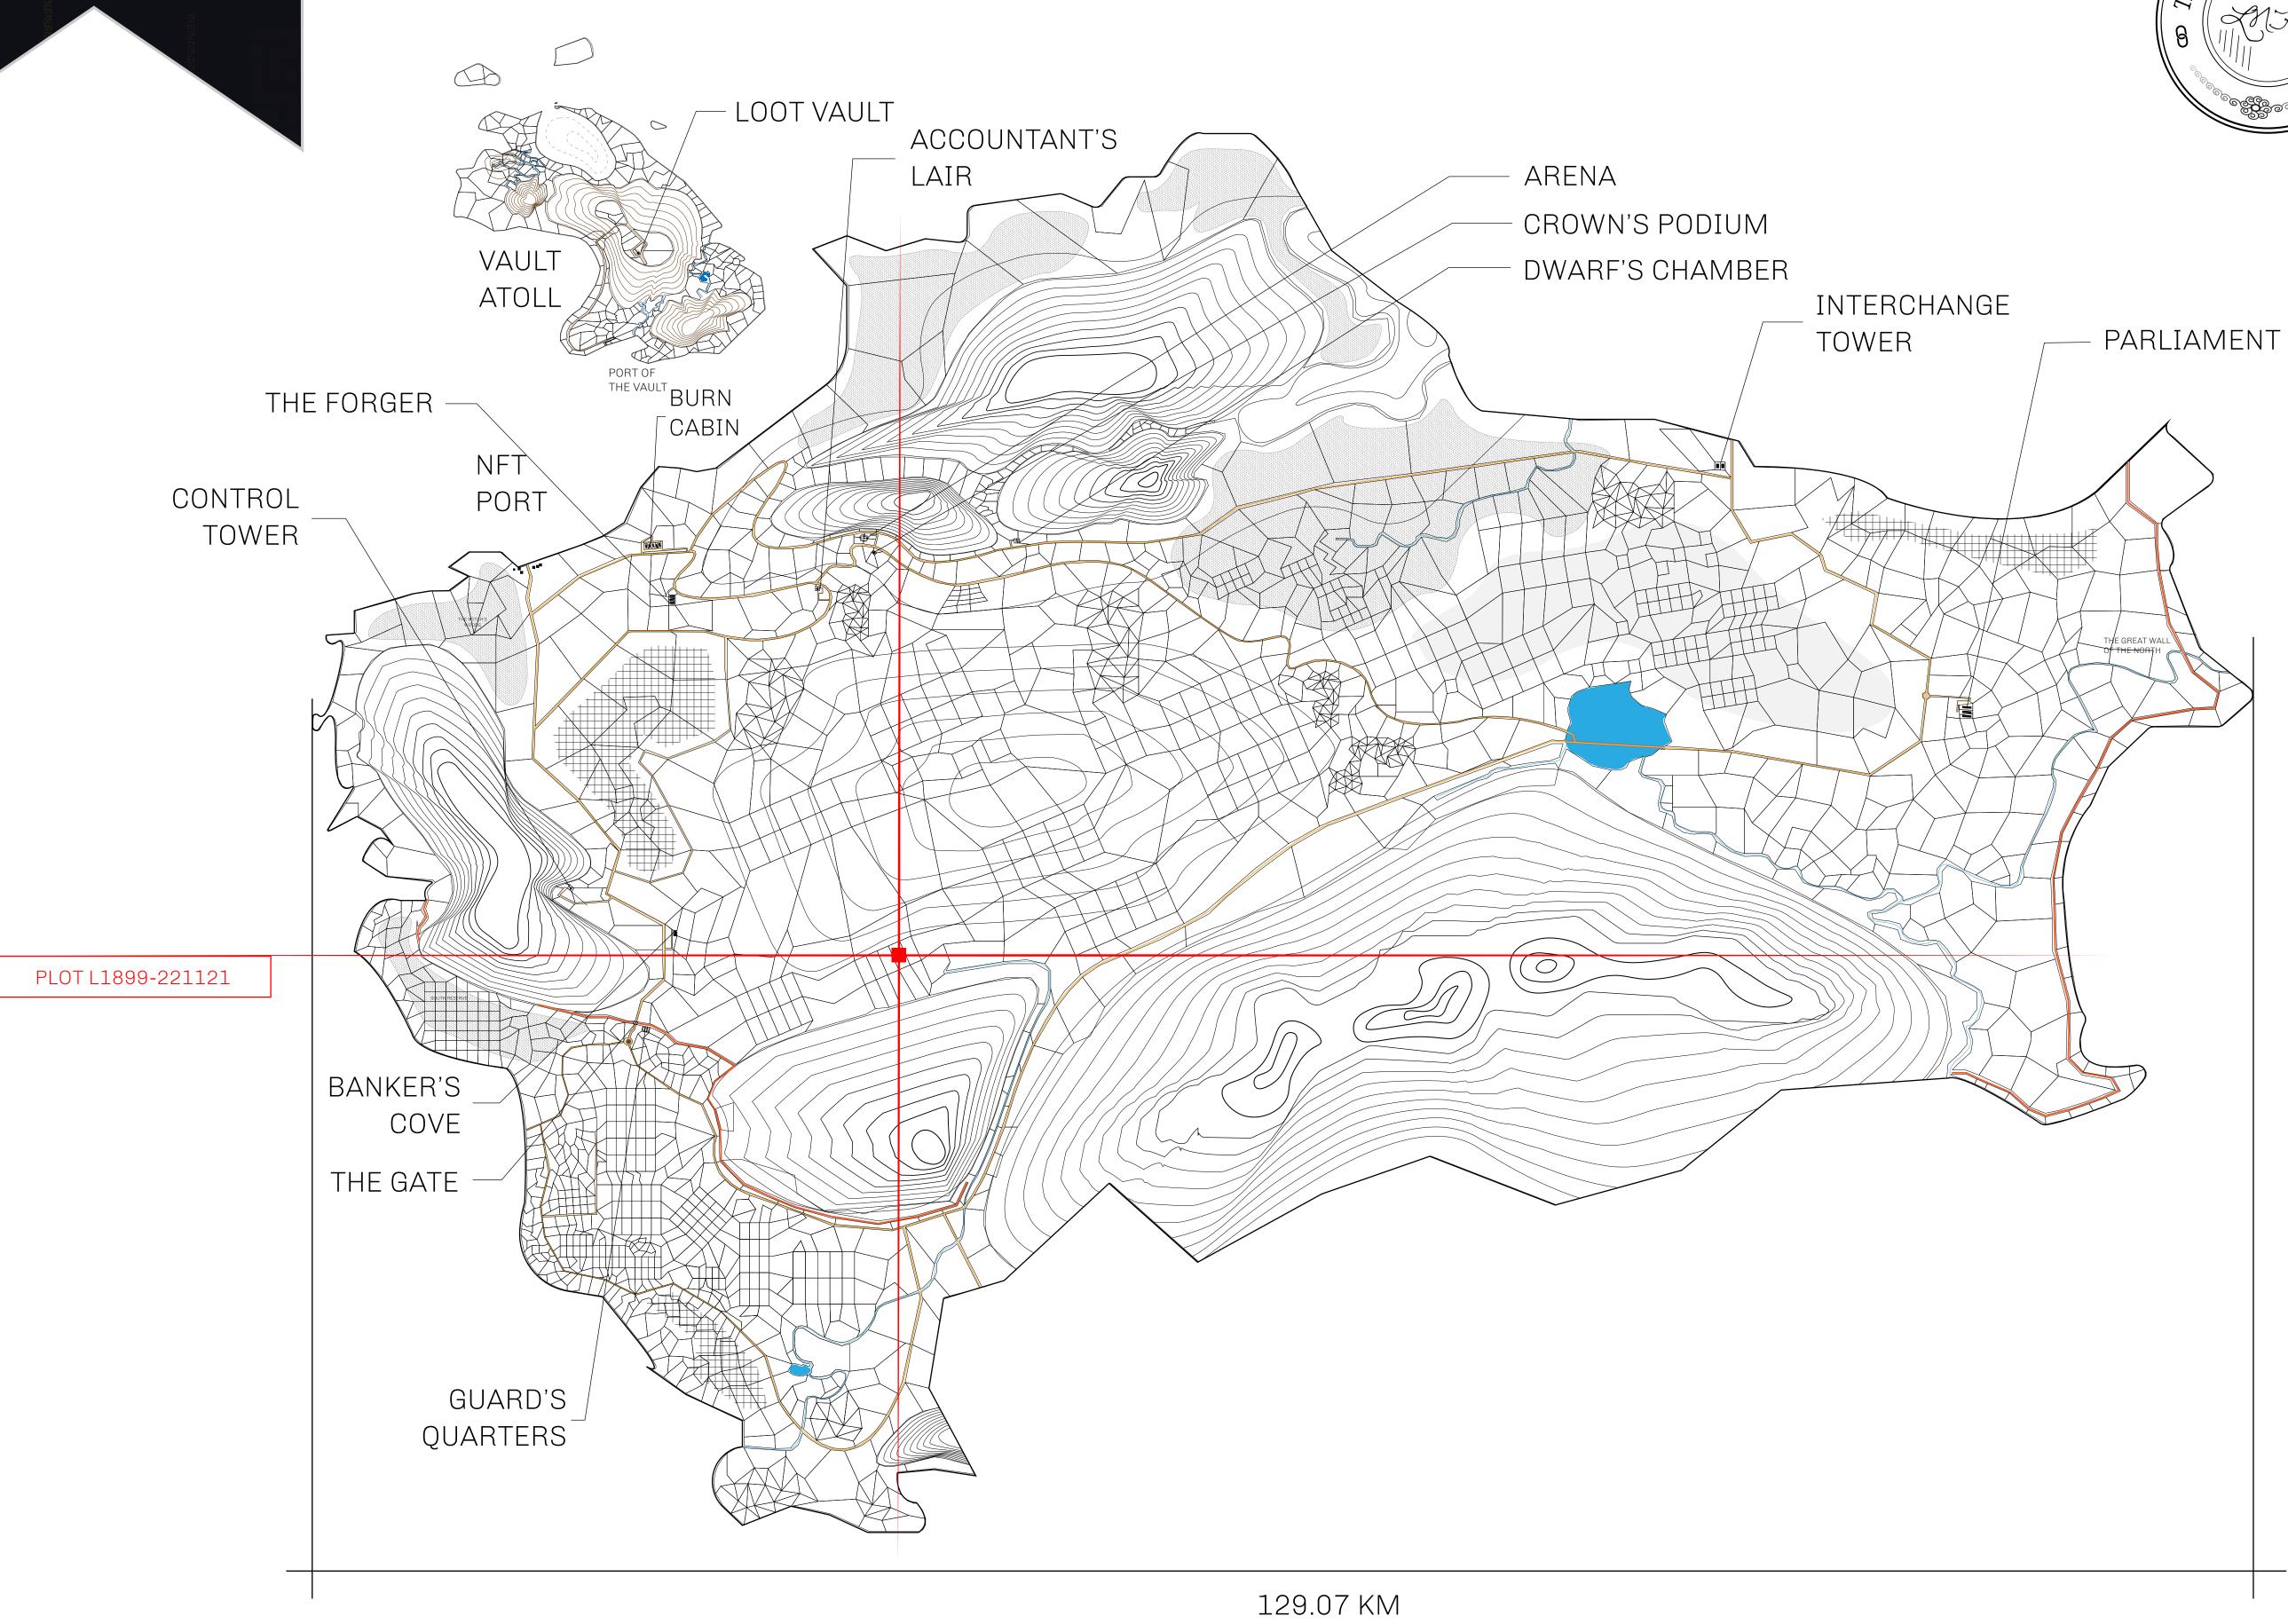

## GEOGRAPHY

COASTLINE 462.64 KM (287.47 MILES)

BORDERS OCEAN, ROYAUME DE SATOSHI, X BY SL & TERRITORIO LTT ST

HIGHEST POINT MOUNT ARES +8120 M

LOWEST POINT NFT PORT 0 M

PLOTS 2284 SCALE 1:50000

## H.M. LNFT Land Registry

L1899-221121

TITLE NUMBER

ADMINISTRATIVE AREA

THE GREAT EMPIRE

ISSUED 22 November 2021

SCALE 1/50000

OWNER ENTITLEMENT