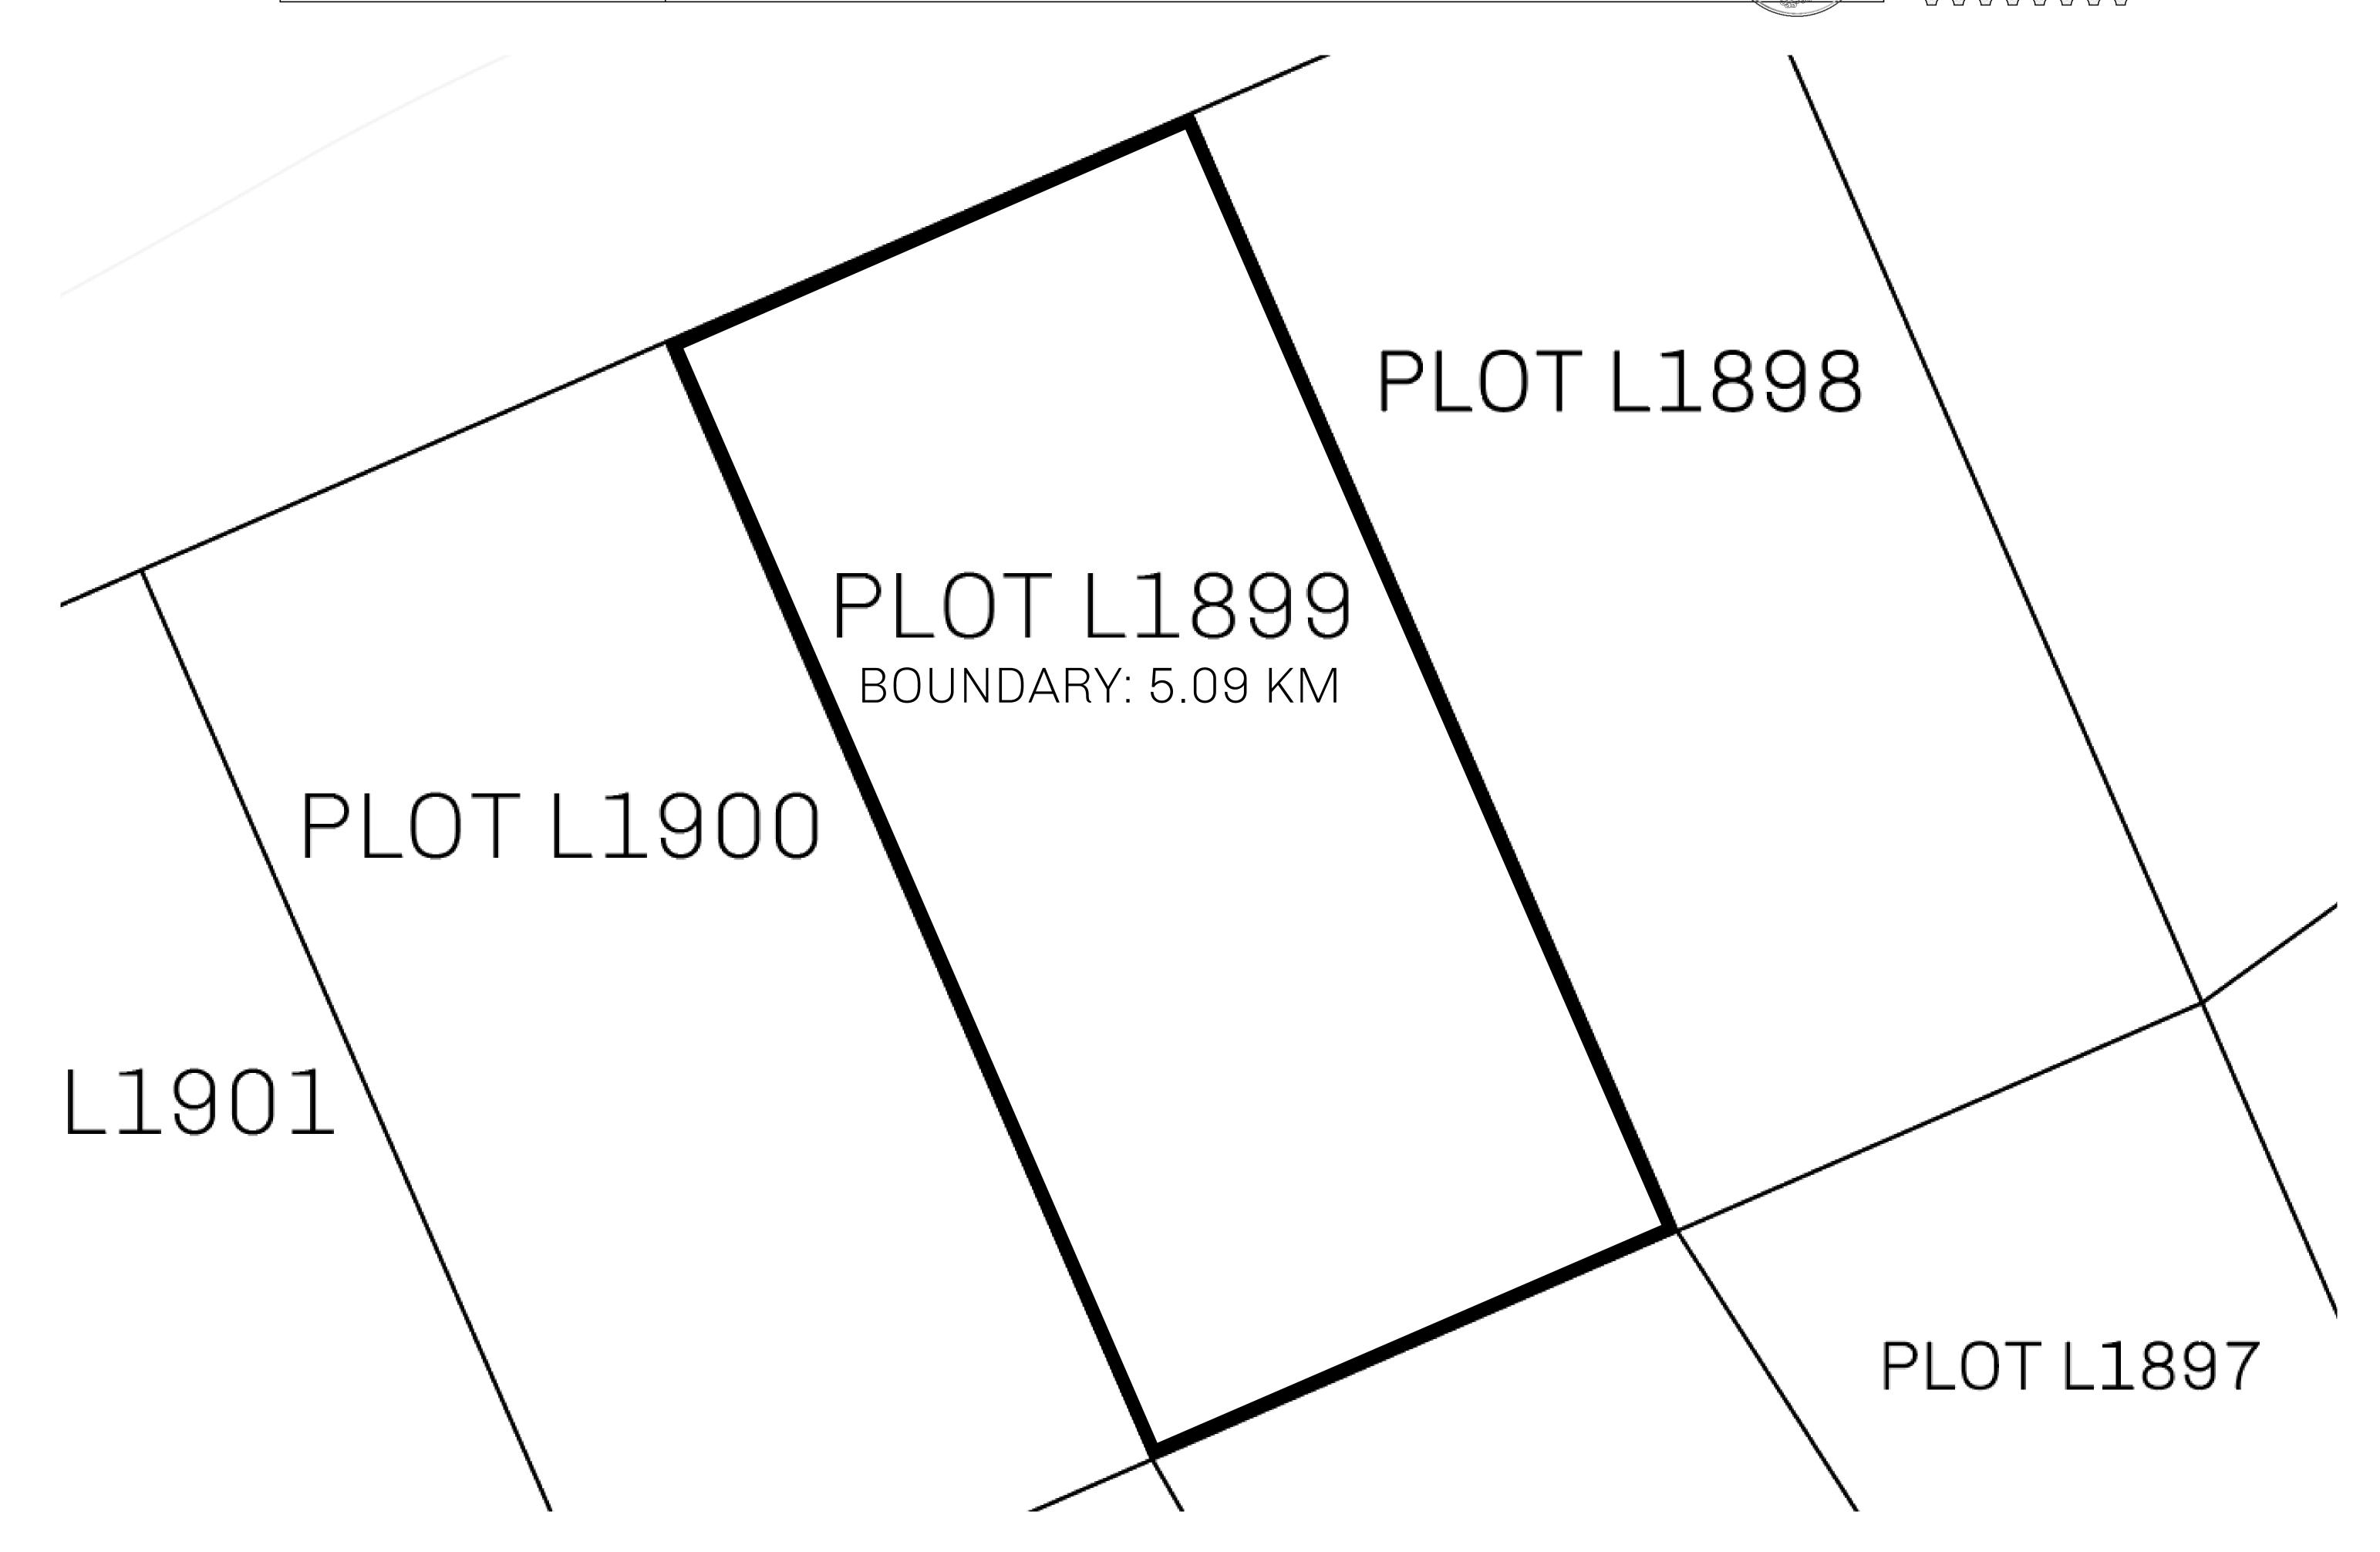

## GEOGRAPHY

COASTLINE 462.64 KM (287.47 MILES)

BORDERS OCEAN, ROYAUME DE SATOSHI, X BY SL & TERRITORIO LTT ST

HIGHEST POINT MOUNT ARES +8120 M

LOWEST POINT NFT PORT 0 M

PLOTS 2284 SCALE 1:50000

## H.M. LNFT Land Registry

L1899-221121

TITLE NUMBER

ADMINISTRATIVE AREA

THE GREAT EMPIRE

ISSUED 22 November 2021

SCALE 1/50000

OWNER ENTITLEMENT